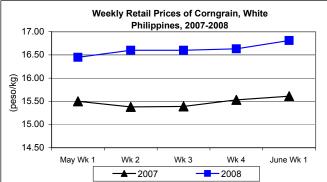

### F. Wholesale and Retail Prices of Corngrain, White

- \* Prices at both wholesale and retail levels continuously recorded price increases.
- Wholesale price at P14.61/kg was **up** by 1.04% from last week's price and by 18.40% from price of 2007.

Retail price at P16.81/kg recorded increases of 1.08% from last week's price and 7.69% relative to last year's price.

Annex 1

Comparative Weekly Farmgate, Wholesale and Retail Prices of Palay, Rice and Corn, Philippines

| Month/Week | Corngrain, White |       |          |          |                  |       |          |          |               |       |           |          |  |
|------------|------------------|-------|----------|----------|------------------|-------|----------|----------|---------------|-------|-----------|----------|--|
|            | Farmgate Prices  |       |          |          | Wholesale Prices |       |          |          | Retail Prices |       |           |          |  |
|            | 2007             | 2008  | % Change |          | 2007             | 2008  | % Change |          | 2007          | 2008  | % Change  |          |  |
| (1)        | (2)              | (3)   | (3)/(2)  | (weekly) | (6)              | (7)   | (7)/(6)  | (weekly) | (10)          | (11)  | (11)/(10) | (weekly) |  |
| May Wk 1   | 11.60            | 13.63 | 17.50    | -0.37    | 12.09            | 13.91 | 15.05    | -3.01    | 15.50         | 16.45 | 6.13      | -0.74    |  |
| Wk 2       | 11.65            | 13.75 | 18.03    | 0.88     | 12.36            | 14.31 | 15.78    | 2.88     | 15.38         | 16.60 | 7.93      | 0.91     |  |
| Wk 3       | 11.73            | 13.88 | 18.33    | 0.95     | 12.27            | 14.28 | 16.38    | -0.21    | 15.39         | 16.60 | 7.86      | 0.00     |  |
| Wk 4       | 11.83            | 14.09 | 19.10    | 1.51     | 12.42            | 14.46 | 16.43    | 1.26     | 15.53         | 16.63 | 7.08      | 0.18     |  |
| June Wk 1  | 11.71            | 14.27 | 21.86    | 1.28     | 12.34            | 14.61 | 18.40    | 1.04     | 15.61         | 16.81 | 7.69      | 1.08     |  |