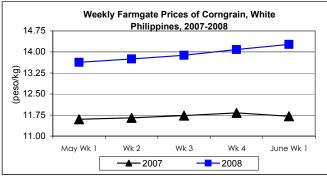

# B. Farmgate Prices of Corngrain, Yellow and White

- \* Price of yellow corngrain recovered from the previous week's decline while that of white corngrain continued to move up but at slower rate than last week's increase.
  - Price of yellow corngrain at P10.91/kg recorded increases of 1.68% from last week's price and 2.63% from the 2007 record.
  - Average price of white corngrain averaged at P14.27/kg, was higher than last week's price by 1.28% and by 21.86% compared to price of last year.

| Month/Week | Corngrain, White |       |          |          |                  |       |          |          |               |       |           |          |  |
|------------|------------------|-------|----------|----------|------------------|-------|----------|----------|---------------|-------|-----------|----------|--|
|            | Farmgate Prices  |       |          |          | Wholesale Prices |       |          |          | Retail Prices |       |           |          |  |
|            | 2007             | 2008  | % Change |          | 2007             | 2008  | % Change |          | 2007          | 2008  | % Change  |          |  |
| (1)        | (2)              | (3)   | (3)/(2)  | (weekly) | (6)              | (7)   | (7)/(6)  | (weekly) | (10)          | (11)  | (11)/(10) | (weekly) |  |
| May Wk 1   | 11.60            | 13.63 | 17.50    | -0.37    | 12.09            | 13.91 | 15.05    | -3.01    | 15.50         | 16.45 | 6.13      | -0.74    |  |
| Wk 2       | 11.65            | 13.75 | 18.03    | 0.88     | 12.36            | 14.31 | 15.78    | 2.88     | 15.38         | 16.60 | 7.93      | 0.91     |  |
| Wk 3       | 11.73            | 13.88 | 18.33    | 0.95     | 12.27            | 14.28 | 16.38    | -0.21    | 15.39         | 16.60 | 7.86      | 0.00     |  |
| Wk 4       | 11.83            | 14.09 | 19.10    | 1.51     | 12.42            | 14.46 | 16.43    | 1.26     | 15.53         | 16.63 | 7.08      | 0.18     |  |
| June Wk 1  | 11.71            | 14.27 | 21.86    | 1.28     | 12.34            | 14.61 | 18.40    | 1.04     | 15.61         | 16.81 | 7.69      | 1.08     |  |