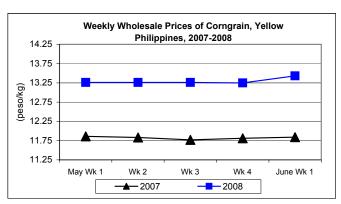

### E. Wholesale and Retail Prices of Corngrain, Yellow

- \* Wholesale and retail prices were on the uptrend after posting decreases last week.
- Wholesale price at P13.43/kg **increased** by 1.36% from last week's price and by 13.43% compared to last year's price.

■ At retail, price of P17.88/kg was **higher** than last year's level by 1.36% and by 13.89% from price of the same period last year.