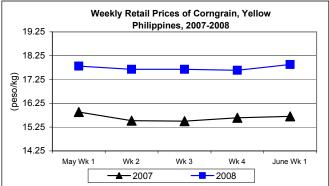

### E. Wholesale and Retail Prices of Corngrain, Yellow

- \* Wholesale and retail prices were on the uptrend after posting decreases last week.
- Wholesale price at P13.43/kg **increased** by 1.36% from last week's price and by 13.43% compared to last year's price.

■ At retail, price of P17.88/kg was **higher** than last year's level by 1.36% and by 13.89% from price of the same period last year.

| Month/Week | Corngrain, Yellow |       |          |          |                  |       |          |          |               |       |           |          |  |
|------------|-------------------|-------|----------|----------|------------------|-------|----------|----------|---------------|-------|-----------|----------|--|
|            | Farmgate Prices   |       |          |          | Wholesale Prices |       |          |          | Retail Prices |       |           |          |  |
|            | 2007              | 2008  | % Change |          | 2007             | 2008  | % Change |          | 2007          | 2008  | % Change  |          |  |
| (1)        | (2)               | (3)   | (3)/(2)  | (weekly) | (6)              | (7)   | (7)/(6)  | (weekly) | (10)          | (11)  | (11)/(10) | (weekly) |  |
| May Wk 1   | 10.69             | 10.80 | 1.03     | -1.01    | 11.86            | 13.26 | 11.80    | -0.28    | 15.88         | 17.81 | 12.15     | -0.98    |  |
| Wk 2       | 10.60             | 10.73 | 1.23     | -0.65    | 11.83            | 13.26 | 12.09    | 0.00     | 15.52         | 17.68 | 13.92     | -0.73    |  |
| Wk 3       | 10.63             | 10.74 | 1.03     | 0.09     | 11.77            | 13.26 | 12.66    | 0.00     | 15.50         | 17.68 | 14.06     | 0.00     |  |
| Wk 4       | 10.61             | 10.73 | 1.13     | -0.09    | 11.81            | 13.25 | 12.19    | -0.08    | 15.64         | 17.64 | 12.79     | -0.23    |  |
| June Wk 1  | 10.63             | 10.91 | 2.63     | 1.68     | 11.84            | 13.43 | 13.43    | 1.36     | 15.70         | 17.88 | 13.89     | 1.36     |  |