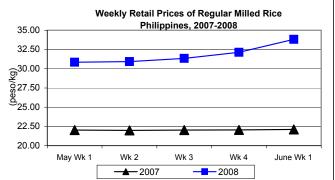

## D. Wholesale and Retail Prices of Regular Milled Rice (RMR)

- \* Both wholesale and retail prices surged this week.
  - Wholesale price at P32.35/kg moved **up** by 6.27% and 57.73% from prices of last week and last year, respectively.
  - Retail price at P33.82/kg indicated increments of 5.29% from the previous week's price and 52.96% over last year's level.