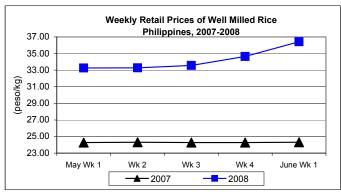

### C. Wholesale and Retail Prices of Well Milled Rice (WMR)

\* Prices at both wholesale and retail levels continuously registered increments at rates relatively higher than last week's increases.

- At wholesale, the average price of P34.15/kg **rose** by 5.47% from last week's P32.38/kg and by 53% from last year's P22.32/kg.
- Retail price at P36.43/kg was **above** last week's level by 5.14% and by 49.86% from last year's quotation.