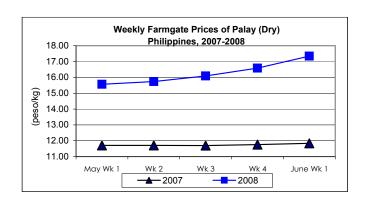

#### A. Farmgate Price of Palay

- \* Palay price sustained its upward trend at a rate higher than last week's increase.
  - Average price at P17.34/kg went **up** by 4.52% from last week's price and by 46.45% relative to last year's level.

|            | Palay (Dry)     |       |          |          | Well Milled Rice (WMR) |       |          |          |               |       |           |          |  |
|------------|-----------------|-------|----------|----------|------------------------|-------|----------|----------|---------------|-------|-----------|----------|--|
| Month/Week | Farmgate Prices |       |          |          | Wholesale Prices       |       |          |          | Retail Prices |       |           |          |  |
|            | 2007            | 2008  | % Change |          | 2007                   | 2008  | % Change |          | 2007          | 2008  | % Change  |          |  |
| (1)        | (2)             | (3)   | (3)/(2)  | (weekly) | (6)                    | (7)   | (7)/(6)  | (weekly) | (10)          | (11)  | (11)/(10) | (weekly) |  |
| May Wk 1   | 11.71           | 15.57 | 33.01    | -0.11    | 22.22                  | 30.85 | 38.84    | -0.54    | 24.28         | 33.26 | 36.99     | 0.27     |  |
| Wk 2       | 11.71           | 15.74 | 34.42    | 1.09     | 22.27                  | 30.91 | 38.80    | 0.19     | 24.31         | 33.28 | 36.90     | 0.06     |  |
| Wk 3       | 11.70           | 16.09 | 37.52    | 2.22     | 22.27                  | 31.37 | 40.86    | 1.49     | 24.28         | 33.57 | 38.26     | 0.87     |  |
| Wk 4       | 11.76           | 16.59 | 41.07    | 3.11     | 22.35                  | 32.38 | 44.88    | 3.22     | 24.28         | 34.65 | 42.71     | 3.22     |  |
| June Wk 1  | 11.84           | 17.34 | 46.45    | 4.52     | 22.32                  | 34.15 | 53.00    | 5.47     | 24.31         | 36.43 | 49.86     | 5.14     |  |