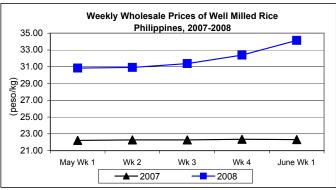

### C. Wholesale and Retail Prices of Well Milled Rice (WMR)

\* Prices at both wholesale and retail levels continuously registered increments at rates relatively higher than last week's increases.

- At wholesale, the average price of P34.15/kg **rose** by 5.47% from last week's P32.38/kg and by 53% from last year's P22.32/kg.
- Retail price at P36.43/kg was **above** last week's level by 5.14% and by 49.86% from last year's quotation.

|            | Palay (Dry)     |       |          |          | Well Milled Rice (WMR) |       |          |          |               |       |           |          |  |
|------------|-----------------|-------|----------|----------|------------------------|-------|----------|----------|---------------|-------|-----------|----------|--|
| Month/Week | Farmgate Prices |       |          |          | Wholesale Prices       |       |          |          | Retail Prices |       |           |          |  |
|            | 2007            | 2008  | % Change |          | 2007                   | 2008  | % Change |          | 2007          | 2008  | % Change  |          |  |
| (1)        | (2)             | (3)   | (3)/(2)  | (weekly) | (6)                    | (7)   | (7)/(6)  | (weekly) | (10)          | (11)  | (11)/(10) | (weekly) |  |
| May Wk 1   | 11.71           | 15.57 | 33.01    | -0.11    | 22.22                  | 30.85 | 38.84    | -0.54    | 24.28         | 33.26 | 36.99     | 0.27     |  |
| Wk 2       | 11.71           | 15.74 | 34.42    | 1.09     | 22.27                  | 30.91 | 38.80    | 0.19     | 24.31         | 33.28 | 36.90     | 0.06     |  |
| Wk 3       | 11.70           | 16.09 | 37.52    | 2.22     | 22.27                  | 31.37 | 40.86    | 1.49     | 24.28         | 33.57 | 38.26     | 0.87     |  |
| Wk 4       | 11.76           | 16.59 | 41.07    | 3.11     | 22.35                  | 32.38 | 44.88    | 3.22     | 24.28         | 34.65 | 42.71     | 3.22     |  |
| June Wk 1  | 11.84           | 17.34 | 46.45    | 4.52     | 22.32                  | 34.15 | 53.00    | 5.47     | 24.31         | 36.43 | 49.86     | 5.14     |  |