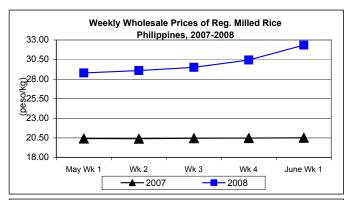

## D. Wholesale and Retail Prices of Regular Milled Rice (RMR)

- \* Both wholesale and retail prices surged this week.
  - Wholesale price at P32.35/kg moved **up** by 6.27% and 57.73% from prices of last week and last year, respectively.
  - Retail price at P33.82/kg indicated increments of 5.29% from the previous week's price and 52.96% over last year's level.