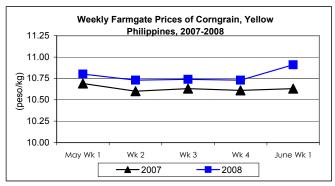

# B. Farmgate Prices of Corngrain, Yellow and White

- \* Price of yellow corngrain recovered from the previous week's decline while that of white corngrain continued to move up but at slower rate than last week's increase.
  - Price of yellow corngrain at P10.91/kg recorded increases of 1.68% from last week's price and 2.63% from the 2007 record.
  - Average price of white corngrain averaged at P14.27/kg, was higher than last week's price by 1.28% and by 21.86% compared to price of last year.

| Month/Week | Corngrain, Yellow |       |          |          |                  |       |          |          |               |       |           |          |  |
|------------|-------------------|-------|----------|----------|------------------|-------|----------|----------|---------------|-------|-----------|----------|--|
|            | Farmgate Prices   |       |          |          | Wholesale Prices |       |          |          | Retail Prices |       |           |          |  |
|            | 2007              | 2008  | % Change |          | 2007             | 2008  | % Change |          | 2007          | 2008  | % Change  |          |  |
| (1)        | (2)               | (3)   | (3)/(2)  | (weekly) | (6)              | (7)   | (7)/(6)  | (weekly) | (10)          | (11)  | (11)/(10) | (weekly) |  |
| May Wk 1   | 10.69             | 10.80 | 1.03     | -1.01    | 11.86            | 13.26 | 11.80    | -0.28    | 15.88         | 17.81 | 12.15     | -0.98    |  |
| Wk 2       | 10.60             | 10.73 | 1.23     | -0.65    | 11.83            | 13.26 | 12.09    | 0.00     | 15.52         | 17.68 | 13.92     | -0.73    |  |
| Wk 3       | 10.63             | 10.74 | 1.03     | 0.09     | 11.77            | 13.26 | 12.66    | 0.00     | 15.50         | 17.68 | 14.06     | 0.00     |  |
| Wk 4       | 10.61             | 10.73 | 1.13     | -0.09    | 11.81            | 13.25 | 12.19    | -0.08    | 15.64         | 17.64 | 12.79     | -0.23    |  |
| June Wk 1  | 10.63             | 10.91 | 2.63     | 1.68     | 11.84            | 13.43 | 13.43    | 1.36     | 15.70         | 17.88 | 13.89     | 1.36     |  |