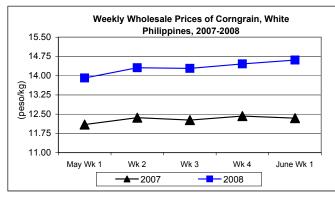

### F. Wholesale and Retail Prices of Corngrain, White

- \* Prices at both wholesale and retail levels continuously recorded price increases.
- Wholesale price at P14.61/kg was **up** by 1.04% from last week's price and by 18.40% from price of 2007.

| Month/Week | Corngrain, White |       |          |          |                  |       |          |          |               |       |           |          |  |
|------------|------------------|-------|----------|----------|------------------|-------|----------|----------|---------------|-------|-----------|----------|--|
|            | Farmgate Prices  |       |          |          | Wholesale Prices |       |          |          | Retail Prices |       |           |          |  |
|            | 2007             | 2008  | % Change |          | 2007             | 2008  | % Change |          | 2007          | 2008  | % Change  |          |  |
| (1)        | (2)              | (3)   | (3)/(2)  | (weekly) | (6)              | (7)   | (7)/(6)  | (weekly) | (10)          | (11)  | (11)/(10) | (weekly) |  |
| May Wk 1   | 11.60            | 13.63 | 17.50    | -0.37    | 12.09            | 13.91 | 15.05    | -3.01    | 15.50         | 16.45 | 6.13      | -0.74    |  |
| Wk 2       | 11.65            | 13.75 | 18.03    | 0.88     | 12.36            | 14.31 | 15.78    | 2.88     | 15.38         | 16.60 | 7.93      | 0.91     |  |
| Wk 3       | 11.73            | 13.88 | 18.33    | 0.95     | 12.27            | 14.28 | 16.38    | -0.21    | 15.39         | 16.60 | 7.86      | 0.00     |  |
| Wk 4       | 11.83            | 14.09 | 19.10    | 1.51     | 12.42            | 14.46 | 16.43    | 1.26     | 15.53         | 16.63 | 7.08      | 0.18     |  |
| June Wk 1  | 11.71            | 14.27 | 21.86    | 1.28     | 12.34            | 14.61 | 18.40    | 1.04     | 15.61         | 16.81 | 7.69      | 1.08     |  |