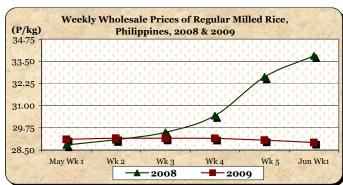

# D. Wholesale and Retail Prices of Regular Milled Rice (RMR)

\* Prices at both wholesale and retail levels continued to slide at rates slower than last week's records.

At wholesale, average price at P28.92/kg was lower by 0.48% and 14.46% from last week's and last year's levels, respectively.

|            | Regular Milled Rice (RMR) |        |           |          |               |       |         |          |  |  |  |
|------------|---------------------------|--------|-----------|----------|---------------|-------|---------|----------|--|--|--|
| Month/Week |                           | Wholes | ale Price | s        | Retail Prices |       |         |          |  |  |  |
|            | 2008                      | 2009   | % Change  |          | 2008          | 2009  | % Ch    | ange     |  |  |  |
| (1)        | (2)                       | (3)    | (3)/(2)   | (weekly) | (6)           | (7)   | (7)/(6) | (weekly) |  |  |  |
| May Wk 1   | 28.79                     | 29.10  | 1.08      | -0.21    | 30.83         | 31.47 | 2.08    | -0.06    |  |  |  |
| Wk 2       | 29.09                     | 29.17  | 0.28      | 0.24     | 30.93         | 31.45 | 1.68    | -0.06    |  |  |  |
| Wk 3       | 29.50                     | 29.17  | -1.12     | 0.00     | 31.34         | 31.47 | 0.41    | 0.06     |  |  |  |
| Wk 4       | 30.44                     | 29.16  | -4.20     | -0.03    | 32.12         | 31.50 | -1.93   | 0.10     |  |  |  |
| Wk 5R      | 32.62                     | 29.06  | -10.91    | -0.34    | 34.17         | 31.43 | -8.02   | -0.22    |  |  |  |
| Jun Wk1P   | 33.81                     | 28.92  | -14.46    | -0.48    | 35.51         | 31.38 | -11.63  | -0.16    |  |  |  |