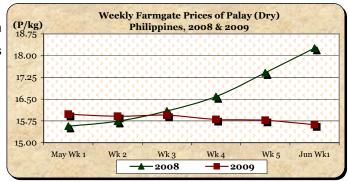

### A. Farmgate Price of Palay

- \* Price reduction was sustained at a rate much faster than last week's movement.
- Average price at P15.62/kg slid by 0.95% from last week's price and by 14.46% from last year's level.