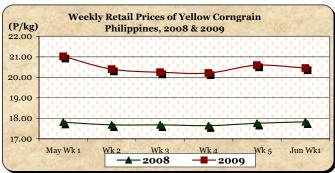

#### E. Wholesale and Retail Prices of Corngrain, Yellow

- \* At wholesale, price moved upward after continuous decreases. At retail, price moved downward after last week's increase.
- At wholesale, average price at P13.87/kg registered gains of 0.14% and 3.20% from prices of last week and last year, respectively.

At retail, average price at P20.45/kg posted a 0.68% cut from last week's P20.59/kg but reflected a 14.69% mark-up from last year's P17.83/kg.