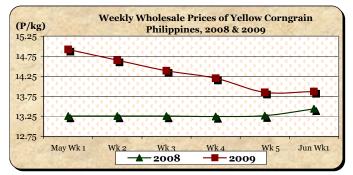

## B. Farmgate Prices of Corngrain, Yellow and White

- \* Prices of yellow corngrain and white corngrain continued to decline.
- Yellow corngrain price at P10.39/kg was down by 3.17% and 4.33% relative to prices of last week and last year, respectively.

#### E. Wholesale and Retail Prices of Corngrain, Yellow

- \* At wholesale, price moved upward after continuous decreases. At retail, price moved downward after last week's increase.
- At wholesale, average price at P13.87/kg registered gains of 0.14% and 3.20% from prices of last week and last year, respectively.

At retail, average price at P20.45/kg posted a 0.68% cut from last week's P20.59/kg but reflected a 14.69% mark-up from last year's P17.83/kg.

| Month/Week |                 | Corngrain, Yellow |          |          |       |        |           |          |               |       |           |          |  |  |
|------------|-----------------|-------------------|----------|----------|-------|--------|-----------|----------|---------------|-------|-----------|----------|--|--|
|            | Farmgate Prices |                   |          |          |       | Wholes | ale Price | s        | Retail Prices |       |           |          |  |  |
|            | 2008            | 2009              | % Change |          | 2008  | 2009   | % Change  |          | 2008          | 2009  | % Change  |          |  |  |
| (1)        | (2)             | (3)               | (3)/(2)  | (weekly) | (6)   | (7)    | (7)/(6)   | (weekly) | (10)          | (11)  | (11)/(10) | (weekly) |  |  |
| May Wk 1   | 10.80           | 11.82             | 9.44     | -1.83    | 13.26 | 14.92  | 12.52     | -1.32    | 17.81         | 21.02 | 18.02     | -1.04    |  |  |
| Wk 2       | 10.73           | 11.53             | 7.46     | -2.45    | 13.26 | 14.65  | 10.48     | -1.81    | 17.68         | 20.40 | 15.38     | -2.95    |  |  |
| Wk 3       | 10.74           | 11.53             | 7.36     | 0.00     | 13.26 | 14.39  | 8.52      | -1.77    | 17.68         | 20.25 | 14.54     | -0.74    |  |  |
| Wk 4       | 10.73           | 11.09             | 3.36     | -3.82    | 13.25 | 14.20  | 7.17      | -1.32    | 17.64         | 20.21 | 14.57     | -0.20    |  |  |
| Wk 5R      | 10.80           | 10.73             | -0.65    | -3.25    | 13.27 | 13.85  | 4.37      | -2.46    | 17.76         | 20.59 | 15.93     | 1.88     |  |  |
| Jun Wk1P   | 10.86           | 10.39             | -4.33    | -3.17    | 13.44 | 13.87  | 3.20      | 0.14     | 17.83         | 20.45 | 14.69     | -0.68    |  |  |