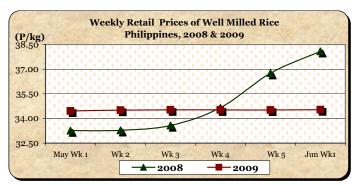

## C. Wholesale and Retail Prices of Well Milled Rice (WMR)

- \* Both wholesale and retail prices recovered from last week's cuts.
- Average wholesale price at P31.88/kg was 0.06% **above** last week's report but 10.47% **below** 2008 record.

Average retail price at P34.54/kg indicated a 0.06% gain from last week's quotation but registered a 9.32% reduction from last year's level.

|            | Palay (Dry)<br>Farmgate Prices |       |                  |       | Well Milled Rice (WMR) |        |           |          |               |       |           |          |  |
|------------|--------------------------------|-------|------------------|-------|------------------------|--------|-----------|----------|---------------|-------|-----------|----------|--|
| Month/Week |                                |       |                  |       |                        | Wholes | ale Price | S        | Retail Prices |       |           |          |  |
|            | 2008                           | 2009  | % Change         |       | 2008                   | 2009   | % Change  |          | 2008          | 2009  | % Change  |          |  |
| (1)        | (2)                            | (3)   | (3)/(2) (weekly) |       | (6)                    | (7)    | (7)/(6)   | (weekly) | (10)          | (11)  | (11)/(10) | (weekly) |  |
| May Wk 1   | 15.57                          | 15.98 | 2.63             | 0.25  | 30.81                  | 31.82  | 3.28      | -0.03    | 33.26         | 34.46 | 3.61      | -0.14    |  |
| Wk 2       | 15.74                          | 15.91 | 1.08             | -0.44 | 30.91                  | 31.88  | 3.14      | 0.19     | 33.28         | 34.51 | 3.70      | 0.15     |  |
| Wk 3       | 16.09                          | 15.95 | -0.87            | 0.25  | 31.37                  | 31.92  | 1.75      | 0.13     | 33.57         | 34.53 | 2.86      | 0.06     |  |
| Wk 4       | 16.59                          | 15.80 | -4.76            | -0.94 | 32.38                  | 31.89  | -1.51     | -0.09    | 34.65         | 34.53 | -0.35     | 0.00     |  |
| Wk 5R      | 17.41                          | 15.77 | -9.42            | -0.19 | 34.36                  | 31.86  | -7.28     | -0.09    | 36.76         | 34.52 | -6.09     | -0.03    |  |
| Jun Wk1P   | 18.26                          | 15.62 | -14.46           | -0.95 | 35.61                  | 31.88  | -10.47    | 0.06     | 38.09         | 34.54 | -9.32     | 0.06     |  |