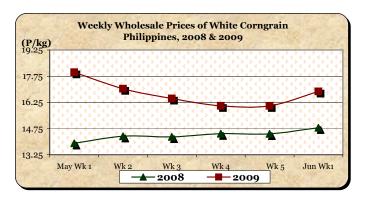

### F. Wholesale and Retail Prices of Corngrain, White

- \* Price increases were recorded at both wholesale and retail levels.
- Average wholesale price at P16.88/kg registered increments of 5.17% from last week's price and 14.05% from 2008 record.

 Average retail price at P20.83/kg was higher by 5.95% and 21.67% relative to last week's and last year's prices.

Annex 1 Comparative Weekly Farmgate, Wholesale and Retail Prices of Palay, Rice and Corn, Philippines