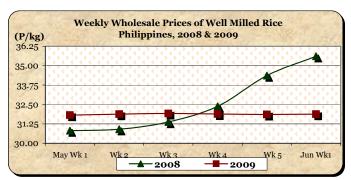

## C. Wholesale and Retail Prices of Well Milled Rice (WMR)

- \* Both wholesale and retail prices recovered from last week's cuts.
- Average wholesale price at P31.88/kg was 0.06% **above** last week's report but 10.47% **below** 2008 record.

Average retail price at P34.54/kg indicated a 0.06% gain from last week's quotation but registered a 9.32% reduction from last year's level.