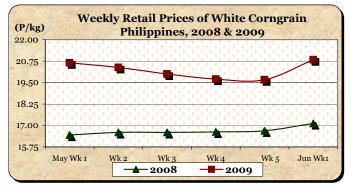

### F. Wholesale and Retail Prices of Corngrain, White

- \* Price increases were recorded at both wholesale and retail levels.
- Average wholesale price at P16.88/kg registered increments of 5.17% from last week's price and 14.05% from 2008 record.

 Average retail price at P20.83/kg was higher by 5.95% and 21.67% relative to last week's and last year's prices.

Annex 1 Comparative Weekly Farmgate, Wholesale and Retail Prices of Palay, Rice and Corn, Philippines