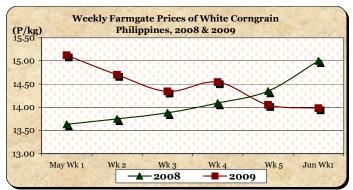

## B. Farmgate Prices of Corngrain, Yellow and White

- \* Prices of yellow corngrain and white corngrain continued to decline.
- Yellow corngrain price at P10.39/kg was down by 3.17% and 4.33% relative to prices of last week and last year, respectively.

White corngrain price at P13.98/kg was lower by 0.50% from last week's P14.05/kg and by 6.80% compared to last year's P15.00/kg.