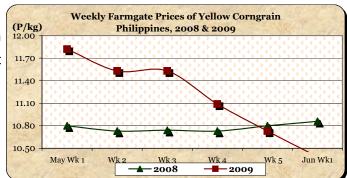

## B. Farmgate Prices of Corngrain, Yellow and White

- \* Prices of yellow corngrain and white corngrain continued to decline.
- Yellow corngrain price at P10.39/kg was down by 3.17% and 4.33% relative to prices of last week and last year, respectively.