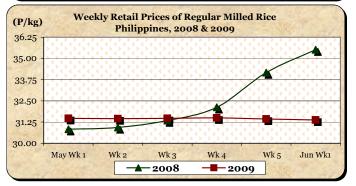

# D. Wholesale and Retail Prices of Regular Milled Rice (RMR)

\* Prices at both wholesale and retail levels continued to slide at rates slower than last week's records.

At wholesale, average price at P28.92/kg was lower by 0.48% and 14.46% from last week's and last year's levels, respectively.

At retail, average price at P31.38/kg dropped by 0.16% from last week's price and by 11.63% from last year's level.

|            | Regular Milled Rice (RMR) |        |           |          |               |       |         |          |  |  |  |
|------------|---------------------------|--------|-----------|----------|---------------|-------|---------|----------|--|--|--|
| Month/Week |                           | Wholes | ale Price | s        | Retail Prices |       |         |          |  |  |  |
|            | 2008                      | 2009   | % Change  |          | 2008          | 2009  | % Ch    | ange     |  |  |  |
| (1)        | (2)                       | (3)    | (3)/(2)   | (weekly) | (6)           | (7)   | (7)/(6) | (weekly) |  |  |  |
| May Wk 1   | 28.79                     | 29.10  | 1.08      | -0.21    | 30.83         | 31.47 | 2.08    | -0.06    |  |  |  |
| Wk 2       | 29.09                     | 29.17  | 0.28      | 0.24     | 30.93         | 31.45 | 1.68    | -0.06    |  |  |  |
| Wk 3       | 29.50                     | 29.17  | -1.12     | 0.00     | 31.34         | 31.47 | 0.41    | 0.06     |  |  |  |
| Wk 4       | 30.44                     | 29.16  | -4.20     | -0.03    | 32.12         | 31.50 | -1.93   | 0.10     |  |  |  |
| Wk 5R      | 32.62                     | 29.06  | -10.91    | -0.34    | 34.17         | 31.43 | -8.02   | -0.22    |  |  |  |
| Jun Wk1P   | 33.81                     | 28.92  | -14.46    | -0.48    | 35.51         | 31.38 | -11.63  | -0.16    |  |  |  |