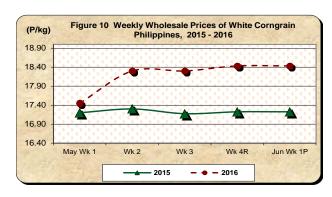

## F. Wholesale and Retail Prices of Corngrain, White

#### \* Prices at both wholesale and retail trade remain stable

- The average wholesale price of white corngrain maintained its last week's price level of P18.43/kg. Compared to its last year's quotation, a 7.01 percent growth was posted (Table 2).
- Likewise, the average retail price remained at P23.78/kg during the week. Relative to its price a year ago, it increased by 7.77 percent (Table 2).