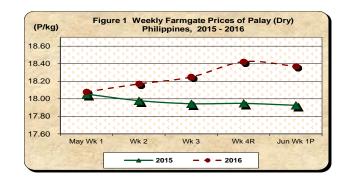

#### A. Farmgate Prices of Palay

- ★ Farmgate prices of palay moves down after a series of increases
  - The average price of palay P18.37/kg went down from last week's level by 0.29 percent. It was however, higher by 2.48 percent from its level a year ago (Table 1).

Table 1 Weekly Farmgate, Wholesale and Retail Prices of Palay and Rice in the Philippines (First Week of May 2016 to First Week of June 2016)

(Prices per Kilogram)

|                       | Palay (Dry)     |       |          |        | Well Milled Rice (WMR) |         |           |        |               |       |          |        |  |
|-----------------------|-----------------|-------|----------|--------|------------------------|---------|-----------|--------|---------------|-------|----------|--------|--|
|                       | Farmgate Prices |       |          |        |                        | Wholesa | le Prices |        | Retail Prices |       |          |        |  |
| Month/Week            | 2016            | 2015  | % Change |        | 2016                   | 2015    | % Change  |        | 2016          | 2015  | % Change |        |  |
|                       |                 |       | Annual   | Weekly | 2010                   | 2013    | Annual    | Weekly | 2010          | 2013  | Annual   | Weekly |  |
|                       | (1)             | (2)   | (3)      | (4)    | (5)                    | (6)     | (7)       | (8)    | (9)           | (10)  | (11)     | (12)   |  |
| May Wk 1              | 18.08           | 18.05 | 0.14     | 0.71   | 38.00                  | 38.16   | -0.40     | 0.20   | 41.19         | 41.42 | -0.56    | 0.03   |  |
| Wk 2                  | 18.17           | 17.98 | 1.06     | 0.50   | 37.93                  | 38.08   | -0.37     | -0.18  | 41.23         | 41.29 | -0.16    | 0.10   |  |
| Wk3                   | 18.25           | 17.94 | 1.69     | 0.43   | 38.09                  | 38.05   | 0.10      | 0.40   | 41.28         | 41.26 | 0.05     | 0.14   |  |
| Wk 4 <sup>R</sup>     | 18.42           | 17.95 | 2.65     | 0.96   | 38.15                  | 38.17   | -0.06     | 0.17   | 41.34         | 41.42 | -0.19    | 0.14   |  |
| Jun Wk 1 <sup>P</sup> | 18.37           | 17.93 | 2.48     | -0.29  | 38.35                  | 38.20   | 0.38      | 0.51   | 41.35         | 41.47 | -0.28    | 0.03   |  |