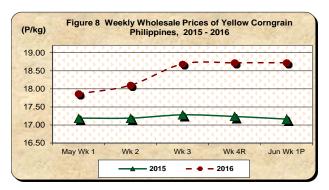

#### E. Wholesale and Retail Prices of Corngrain, Yellow

#### **★** Wholesale trade remains at last week's price level while retail trade posts price hikes

- The average wholesale price of yellow corngrain **retained** its last week's level of P18.72/kg. On the other hand, its price **scaled up** by 9.08 percent compared to the same week in 2015 (Table 2).
- The average retail price of yellow corngrain at P22.74/kg during the week exhibited price **increase** of 1.03 percent from previous week's level. Its price compared to the same period last year was **lower** by 0.08 percent (Table 2).

Table 2 Weekly Farmgate, Wholesale and Retail Prices of Corn in the Philippines (First Week of May 2016 to First Week of June 2016)

(Prices per Kilogram)

| (Flices per Kilogram) |                   |         |           |        |           |          |           |        |               |          |        |        |  |
|-----------------------|-------------------|---------|-----------|--------|-----------|----------|-----------|--------|---------------|----------|--------|--------|--|
|                       | Corngrain, Yellow |         |           |        |           |          |           |        |               |          |        |        |  |
| Month/Week            |                   | Farmgat | te Prices |        |           | Wholesa  | le Prices |        | Retail Prices |          |        |        |  |
|                       | 2016              | 2015    | % Change  |        | 2016 2015 | % Change |           | 2016   | 2015          | % Change |        |        |  |
|                       |                   |         | Annual    | Weekly | 2016      | 2015     | Annual    | Weekly | 2016          | 2013     | Annual | Weekly |  |
|                       | (1)               | (2)     | (3)       | (4)    | (5)       | (6)      | (7)       | (8)    | (9)           | (10)     | (11)   | (12)   |  |
| May Wk 1              | 12.87             | 12.73   | 1.08      | 1.40   | 17.86     | 17.19    | 3.91      | 1.08   | 22.17         | 22.76    | -2.57  | 0.03   |  |
| Wk 2                  | 12.87             | 12.81   | 0.41      | 0.00   | 18.10     | 17.19    | 5.29      | 1.32   | 22.49         | 22.69    | -0.85  | 1.45   |  |
| Wk3                   | 12.91             | 12.84   | 0.51      | 0.31   | 18.69     | 17.28    | 8.14      | 3.25   | 22.43         | 22.69    | -1.12  | -0.27  |  |
| Wk 4 <sup>R</sup>     | 12.88             | 12.80   | 0.60      | -0.22  | 18.72     | 17.24    | 8.62      | 0.18   | 22.51         | 22.69    | -0.78  | 0.34   |  |
| Jun Wk 1 <sup>P</sup> | 12.91             | 12.70   | 1.64      | 0.25   | 18.72     | 17.16    | 9.08      | 0.00   | 22.74         | 22.76    | -0.08  | 1.03   |  |