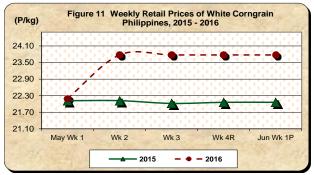

## F. Wholesale and Retail Prices of Corngrain, White

#### \* Prices at both wholesale and retail trade remain stable

- The average wholesale price of white corngrain maintained its last week's price level of P18.43/kg. Compared to its last year's quotation, a 7.01 percent growth was posted (Table 2).
- Likewise, the average retail price remained at P23.78/kg during the week. Relative to its price a year ago, it increased by 7.77 percent (Table 2).