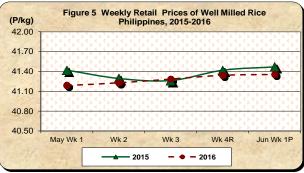

### C. Wholesale and Retail Prices of Well Milled Rice (WMR)

### **★** Well milled rice maintains price increases at both wholesale and retail trading

- Relative to last week's price level, a 0.51 percent mark-up was posted for the wholesale price of P38.35/kg during the week. Compared to a year ago level, it grew by 0.38 percent (Table 1).
- This week's average retail price of well milled rice at P41.35/kg recorded a 0.03 percent increment from a week ago level. Relative to the price for the same period last year, it went down by 0.28 percent (Table 1).

Table 1 Weekly Farmgate, Wholesale and Retail Prices of Palay and Rice in the Philippines (First Week of May 2016 to First Week of June 2016)

(Prices per Kilogram)

|                       | Palay (Dry)     |       |          |        | Well Milled Rice (WMR) |         |           |        |               |       |          |        |  |
|-----------------------|-----------------|-------|----------|--------|------------------------|---------|-----------|--------|---------------|-------|----------|--------|--|
|                       | Farmgate Prices |       |          |        |                        | Wholesa | le Prices |        | Retail Prices |       |          |        |  |
| Month/Week            | 2016            | 2015  | % Change |        | 2016                   | 2015    | % Change  |        | 2016          | 2015  | % Change |        |  |
|                       |                 |       | Annual   | Weekly | 2010                   | 2013    | Annual    | Weekly | 2010          | 2013  | Annual   | Weekly |  |
|                       | (1)             | (2)   | (3)      | (4)    | (5)                    | (6)     | (7)       | (8)    | (9)           | (10)  | (11)     | (12)   |  |
| May Wk 1              | 18.08           | 18.05 | 0.14     | 0.71   | 38.00                  | 38.16   | -0.40     | 0.20   | 41.19         | 41.42 | -0.56    | 0.03   |  |
| Wk 2                  | 18.17           | 17.98 | 1.06     | 0.50   | 37.93                  | 38.08   | -0.37     | -0.18  | 41.23         | 41.29 | -0.16    | 0.10   |  |
| Wk3                   | 18.25           | 17.94 | 1.69     | 0.43   | 38.09                  | 38.05   | 0.10      | 0.40   | 41.28         | 41.26 | 0.05     | 0.14   |  |
| Wk 4 <sup>R</sup>     | 18.42           | 17.95 | 2.65     | 0.96   | 38.15                  | 38.17   | -0.06     | 0.17   | 41.34         | 41.42 | -0.19    | 0.14   |  |
| Jun Wk 1 <sup>P</sup> | 18.37           | 17.93 | 2.48     | -0.29  | 38.35                  | 38.20   | 0.38      | 0.51   | 41.35         | 41.47 | -0.28    | 0.03   |  |