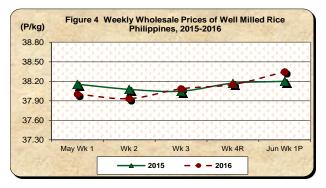

### **★** Well milled rice maintains price increases at both wholesale and retail trading

- Relative to last week's price level, a 0.51 percent mark-up was posted for the wholesale price of P38.35/kg during the week. Compared to a year ago level, it grew by 0.38 percent (Table 1).
- This week's average retail price of well milled rice at P41.35/kg recorded a 0.03 percent increment from a week ago level. Relative to the price for the same period last year, it went down by 0.28 percent (Table 1).

Table 1 Weekly Farmgate, Wholesale and Retail Prices of Palay and Rice in the Philippines (First Week of May 2016 to First Week of June 2016)

(Prices per Kilogram)

|                       | Palay (Dry)     |       |          |        | Well Milled Rice (WMR) |         |           |        |               |       |          |        |  |
|-----------------------|-----------------|-------|----------|--------|------------------------|---------|-----------|--------|---------------|-------|----------|--------|--|
|                       | Farmgate Prices |       |          |        |                        | Wholesa | le Prices |        | Retail Prices |       |          |        |  |
| Month/Week            | 2016            | 2015  | % Change |        | 2016                   | 2015    | % Change  |        | 2016          | 2015  | % Change |        |  |
|                       |                 |       | Annual   | Weekly | 2010                   | 2013    | Annual    | Weekly | 2010          | 2013  | Annual   | Weekly |  |
|                       | (1)             | (2)   | (3)      | (4)    | (5)                    | (6)     | (7)       | (8)    | (9)           | (10)  | (11)     | (12)   |  |
| May Wk 1              | 18.08           | 18.05 | 0.14     | 0.71   | 38.00                  | 38.16   | -0.40     | 0.20   | 41.19         | 41.42 | -0.56    | 0.03   |  |
| Wk 2                  | 18.17           | 17.98 | 1.06     | 0.50   | 37.93                  | 38.08   | -0.37     | -0.18  | 41.23         | 41.29 | -0.16    | 0.10   |  |
| Wk3                   | 18.25           | 17.94 | 1.69     | 0.43   | 38.09                  | 38.05   | 0.10      | 0.40   | 41.28         | 41.26 | 0.05     | 0.14   |  |
| Wk 4 <sup>R</sup>     | 18.42           | 17.95 | 2.65     | 0.96   | 38.15                  | 38.17   | -0.06     | 0.17   | 41.34         | 41.42 | -0.19    | 0.14   |  |
| Jun Wk 1 <sup>P</sup> | 18.37           | 17.93 | 2.48     | -0.29  | 38.35                  | 38.20   | 0.38      | 0.51   | 41.35         | 41.47 | -0.28    | 0.03   |  |