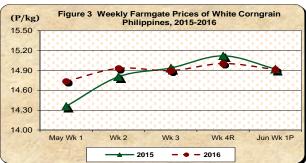

# **B. Farmgate Prices of Yellow and White Corngrains**

- \* Yellow corngrain registers upward movement while white corngrain declines this week
  - The average price of yellow corngrain P12.91/kg went at up 0.25 percent compared to its last week's quotation. Similarly, its price a year ago was **higher** by 1.64 percent (Table 2).
  - The average farmgate price of white corngrain at P14.91/kg recorded reductions respective price 0.60 percent and 0.05 percent from last week and the previous year's quotations (Table 2).

Table 2- (Concluded)

|                       | Corngrain, White |       |          |        |       |         |           |        |               |       |          |        |  |
|-----------------------|------------------|-------|----------|--------|-------|---------|-----------|--------|---------------|-------|----------|--------|--|
|                       | Farmgate Prices  |       |          |        |       | Wholesa | le Prices |        | Retail Prices |       |          |        |  |
| Month/Week            | 2016             | 2015  | % Change |        | 2016  | 2015    | % Change  |        | 2016          | 2015  | % Change |        |  |
|                       |                  |       | Annual   | Weekly | 2010  | 2013    | Annual    | Weekly | 2010          | 2013  | Annual   | Weekly |  |
|                       | (13)             | (14)  | (15)     | (16)   | (17)  | (18)    | (19)      | (20)   | (21)          | (22)  | (23)     | (24)   |  |
| May Wk 1              | 14.74            | 14.36 | 2.62     | 0.88   | 17.45 | 17.20   | 1.45      | 0.43   | 22.20         | 22.12 | 0.36     | 0.27   |  |
| Wk 2                  | 14.93            | 14.80 | 0.86     | 1.33   | 18.30 | 17.30   | 5.78      | 4.87   | 23.78         | 22.12 | 7.48     | 7.09   |  |
| Wk3                   | 14.90            | 14.94 | -0.27    | -0.24  | 18.30 | 17.18   | 6.55      | 0.00   | 23.78         | 22.02 | 7.97     | 0.00   |  |
| Wk 4 <sup>R</sup>     | 15.00            | 15.12 | -0.77    | 0.72   | 18.43 | 17.23   | 7.01      | 0.73   | 23.78         | 22.06 | 7.77     | 0.00   |  |
| Jun Wk 1 <sup>P</sup> | 14.91            | 14.92 | -0.05    | -0.60  | 18.43 | 17.23   | 7.01      | 0.00   | 23.78         | 22.06 | 7.77     | 0.00   |  |