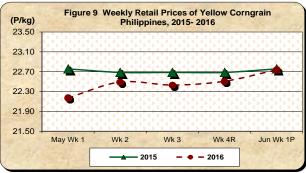

#### E. Wholesale and Retail Prices of Corngrain, Yellow

#### **★** Wholesale trade remains at last week's price level while retail trade posts price hikes

- The average wholesale price of yellow corngrain **retained** its last week's level of P18.72/kg. On the other hand, its price **scaled up** by 9.08 percent compared to the same week in 2015 (Table 2).
- The average retail price of yellow corngrain at P22.74/kg during the week exhibited price **increase** of 1.03 percent from previous week's level. Its price compared to the same period last year was **lower** by 0.08 percent (Table 2).