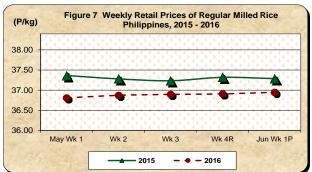

## D. Wholesale and Retail Prices of Regular Milled Rice (RMR)

# ★ Wholesale and retail prices of regular milled rice continue to increase

- The average wholesale price of regular milled rice at P34.50/kg gained by 0.23 percent from its last week's level. Compared to its price level a year ago, it picked up by 0.09 percent (Table 1).
- The average retail price of regular milled rice at P36.95/kg **inched up** by 0.11 percent from its last week's price of P36.91/kg. Its price, however, was **cheaper** by 0.91 percent from the same period last year (*Table 1*).

Table 1- (Concluded)

|                       | Regular Milled Rice (RMR) |         |           |        |               |       |          |        |  |  |  |
|-----------------------|---------------------------|---------|-----------|--------|---------------|-------|----------|--------|--|--|--|
|                       |                           | Wholesa | le Prices |        | Retail Prices |       |          |        |  |  |  |
| Month/Week            | 2016                      | 2015    | % Cr      | nange  | 2016          | 2015  | % Change |        |  |  |  |
|                       | 2016                      | 2015    | Annual    | Weekly | 2016          | 2015  | Annual   | Weekly |  |  |  |
|                       | (13)                      | (14)    | (15)      | (16)   | (17)          | (18)  | (19)     | (20)   |  |  |  |
| May Wk 1              | 34.12                     | 34.48   | -1.05     | 0.22   | 36.81         | 37.36 | -1.49    | 0.07   |  |  |  |
| Wk 2                  | 34.27                     | 34.44   | -0.50     | 0.44   | 36.87         | 37.28 | -1.09    | 0.17   |  |  |  |
| Wk3                   | 34.33                     | 34.35   | -0.05     | 0.18   | 36.89         | 37.23 | -0.91    | 0.06   |  |  |  |
| Wk 4 <sup>R</sup>     | 34.42                     | 34.49   | -0.20     | 0.26   | 36.91         | 37.32 | -1.10    | 0.04   |  |  |  |
| Jun Wk 1 <sup>P</sup> | 34.50                     | 34.47   | 0.09      | 0.23   | 36.95         | 37.29 | -0.91    | 0.11   |  |  |  |