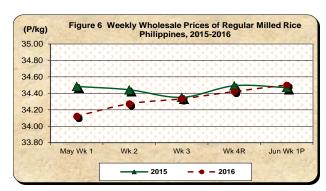

## D. Wholesale and Retail Prices of Regular Milled Rice (RMR)

# ★ Wholesale and retail prices of regular milled rice continue to increase

- The average wholesale price of regular milled rice at P34.50/kg gained by 0.23 percent from its last week's level. Compared to its price level a year ago, it picked up by 0.09 percent (Table 1).
- The average retail price of regular milled rice at P36.95/kg **inched up** by 0.11 percent from its last week's price of P36.91/kg. Its price, however, was **cheaper** by 0.91 percent from the same period last year (*Table 1*).

Table 1- (Concluded)

|                       | Regular Milled Rice (RMR) |         |           |        |               |       |          |        |  |  |  |
|-----------------------|---------------------------|---------|-----------|--------|---------------|-------|----------|--------|--|--|--|
|                       |                           | Wholesa | le Prices |        | Retail Prices |       |          |        |  |  |  |
| Month/Week            | 2016                      | 2015    | % Cr      | nange  | 2016          | 2015  | % Change |        |  |  |  |
|                       | 2016                      | 2015    | Annual    | Weekly | 2016          | 2015  | Annual   | Weekly |  |  |  |
|                       | (13)                      | (14)    | (15)      | (16)   | (17)          | (18)  | (19)     | (20)   |  |  |  |
| May Wk 1              | 34.12                     | 34.48   | -1.05     | 0.22   | 36.81         | 37.36 | -1.49    | 0.07   |  |  |  |
| Wk 2                  | 34.27                     | 34.44   | -0.50     | 0.44   | 36.87         | 37.28 | -1.09    | 0.17   |  |  |  |
| Wk3                   | 34.33                     | 34.35   | -0.05     | 0.18   | 36.89         | 37.23 | -0.91    | 0.06   |  |  |  |
| Wk 4 <sup>R</sup>     | 34.42                     | 34.49   | -0.20     | 0.26   | 36.91         | 37.32 | -1.10    | 0.04   |  |  |  |
| Jun Wk 1 <sup>P</sup> | 34.50                     | 34.47   | 0.09      | 0.23   | 36.95         | 37.29 | -0.91    | 0.11   |  |  |  |