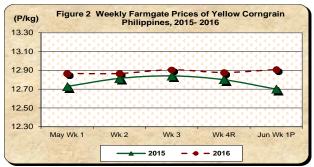

# **B. Farmgate Prices of Yellow and White Corngrains**

- \* Yellow corngrain registers upward movement while white corngrain declines this week
  - The average price of yellow corngrain P12.91/kg went at up 0.25 percent compared to its last week's quotation. Similarly, its price a year ago was **higher** by 1.64 percent (Table 2).
  - The average farmgate price of white corngrain at P14.91/kg recorded reductions respective price 0.60 percent and 0.05 percent from last week and the previous year's quotations (Table 2).

Table 2 Weekly Farmgate, Wholesale and Retail Prices of Corn in the Philippines (First Week of May 2016 to First Week of June 2016)

(Prices per Kilogram)

| (Flices per Kilogram) |                   |         |           |        |           |          |           |        |               |          |        |        |  |
|-----------------------|-------------------|---------|-----------|--------|-----------|----------|-----------|--------|---------------|----------|--------|--------|--|
|                       | Corngrain, Yellow |         |           |        |           |          |           |        |               |          |        |        |  |
| Month/Week            |                   | Farmgat | te Prices |        |           | Wholesa  | le Prices |        | Retail Prices |          |        |        |  |
|                       | 2016              | 2015    | % Change  |        | 2016 2015 | % Change |           | 2016   | 2015          | % Change |        |        |  |
|                       |                   |         | Annual    | Weekly | 2016      | 2015     | Annual    | Weekly | 2016          | 2013     | Annual | Weekly |  |
|                       | (1)               | (2)     | (3)       | (4)    | (5)       | (6)      | (7)       | (8)    | (9)           | (10)     | (11)   | (12)   |  |
| May Wk 1              | 12.87             | 12.73   | 1.08      | 1.40   | 17.86     | 17.19    | 3.91      | 1.08   | 22.17         | 22.76    | -2.57  | 0.03   |  |
| Wk 2                  | 12.87             | 12.81   | 0.41      | 0.00   | 18.10     | 17.19    | 5.29      | 1.32   | 22.49         | 22.69    | -0.85  | 1.45   |  |
| Wk3                   | 12.91             | 12.84   | 0.51      | 0.31   | 18.69     | 17.28    | 8.14      | 3.25   | 22.43         | 22.69    | -1.12  | -0.27  |  |
| Wk 4 <sup>R</sup>     | 12.88             | 12.80   | 0.60      | -0.22  | 18.72     | 17.24    | 8.62      | 0.18   | 22.51         | 22.69    | -0.78  | 0.34   |  |
| Jun Wk 1 <sup>P</sup> | 12.91             | 12.70   | 1.64      | 0.25   | 18.72     | 17.16    | 9.08      | 0.00   | 22.74         | 22.76    | -0.08  | 1.03   |  |