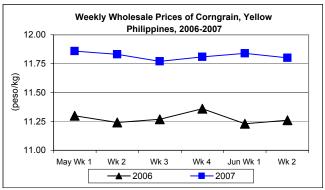

## E. Wholesale and Retail Prices of Corngrain, Yellow

- \* Wholesale price softened this week while retail price sustained its uptrend.
  - Wholesale price at P11.80/kg slid by 0.34% from the previous week's report but indicated a 4.80% increase from last year's record.

 Retail price at P15.73/kg rose by 0.19% and 6.21% from last week's and last year's levels, respectively.