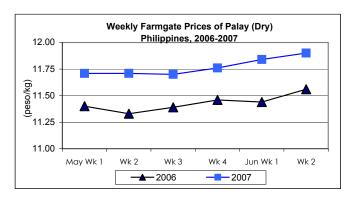

#### MEMORANDUM FOR THE SECRETARY

THRU : Undersecretary Segfredo R. Serrano

FROM : Director Romeo S. Recide

SUBJECT: Updates on Palay, Rice & Corn Prices, June 6 - 12, 2007

- \* Palay price continued its weekly uptrend, although at a rate lower than previous week's increase.
  - Average price for the week was P11.90/kg. It was higher by 0.51% from last week's price and by 2.94% from last year's record.
- \* Yellow and white corngrain prices were lower this week, but higher than last year's quotations.
  - Yellow corngrain price at P10.58/kg went down by 0.47% from previous week's record but increased by 8.74% from the 2006 quotation.
  - White corngrain price settled at P11.64/kg and recorded a 0.60% drop from last week's report but a 10.33% gain from last year's price.

Annex 1

Comparative Weekly Farmgate, Wholesale and Retail Prices of Palay, Rice and Corn, Philippines

| Month/Week | Palay (Dry)     |       |          |          | Rice, Special    |       |          |          |               |       |           |          |  |
|------------|-----------------|-------|----------|----------|------------------|-------|----------|----------|---------------|-------|-----------|----------|--|
|            | Farmgate Prices |       |          |          | Wholesale Prices |       |          |          | Retail Prices |       |           |          |  |
|            | 2006            | 2007  | % Change |          | 2006             | 2007  | % Change |          | 2006          | 2007  | % Change  |          |  |
| (1)        | (2)             | (3)   | (3)/(2)  | (weekly) | (6)              | (7)   | (7)/(6)  | (weekly) | (10)          | (11)  | (11)/(10) | (weekly) |  |
| May Wk1    | 11.40           | 11.71 | 2.72     | 0.60     | 21.62            | 22.22 | 2.78     | -0.09    | 23.54         | 24.28 | 3.14      | 0.08     |  |
| Wk 2       | 11.33           | 11.71 | 3.35     | 0.00     | 21.60            | 22.27 | 3.10     | 0.23     | 23.59         | 24.31 | 3.05      | 0.12     |  |
| Wk 3       | 11.39           | 11.70 | 2.72     | -0.09    | 21.62            | 22.27 | 3.01     | 0.00     | 23.61         | 24.28 | 2.84      | -0.12    |  |
| Wk 4       | 11.46           | 11.76 | 2.62     | 0.51     | 21.67            | 22.35 | 3.14     | 0.36     | 23.63         | 24.28 | 2.75      | 0.00     |  |
| Jun Wk 1   | 11.44           | 11.84 | 3.50     | 0.68     | 21.67            | 22.32 | 3.00     | -0.13    | 23.64         | 24.31 | 2.83      | 0.12     |  |
| Wk 2       | 11.56           | 11.90 | 2.94     | 0.51     | 21.69            | 22.36 | 3.09     | 0.18     | 23.64         | 24.35 | 3.00      | 0.16     |  |