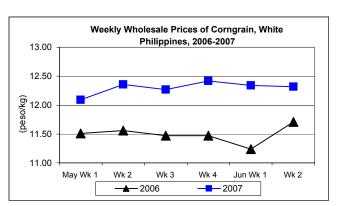

### F. Wholesale and Retail Prices of Corngrain, White

- \* Wholesale price was on its 2<sup>nd</sup> week of downtrend while retail price continued to move up.
  - Wholesale price closed at P12.32/kg,
     0.16% lower than last week's price but
     5.21% higher than last year's quotation.
    - At retail, price settled at P15.76/kg, **up** by 0.96% from the previous week's price but **below** last year's record by 1.44%.