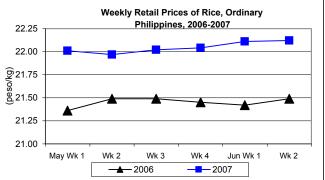

# D. Wholesale and Retail Prices of Rice, Ordinary

\* There was a sustained weekly uptrend of prices relative to last week's and last year's records.

Wholesale price at P20.52/kg posted increment of 0.05% from last week's level and was above last year's record by 3.06%

Retail price averaged P22.12/kg and was higher by 0.05% from the previous week's price. Relative to last year's record, price increased by 2.93%.