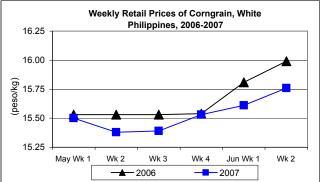

### F. Wholesale and Retail Prices of Corngrain, White

- \* Wholesale price was on its 2<sup>nd</sup> week of downtrend while retail price continued to move up.
  - Wholesale price closed at P12.32/kg,
     0.16% lower than last week's price but
     5.21% higher than last year's quotation.
    - At retail, price settled at P15.76/kg, **up** by 0.96% from the previous week's price but **below** last year's record by 1.44%.