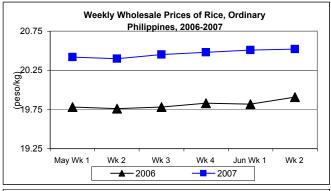

# D. Wholesale and Retail Prices of Rice, Ordinary

\* There was a sustained weekly uptrend of prices relative to last week's and last year's records.

Wholesale price at P20.52/kg posted increment of 0.05% from last week's level and was above last year's record by 3.06%

Retail price averaged P22.12/kg and was higher by 0.05% from the previous week's price. Relative to last year's record, price increased by 2.93%.