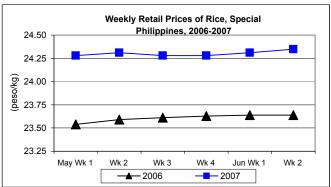

## C. Wholesale and Retail Prices of Rice, Special

- \* Wholesale and retail prices were higher over last week's and last year's levels.
  - This week's wholesale price averaged P22.36/kg with respective **increases** from last week's and last year's levels at 0.18% and 3.09%.

 Retail price at P24.35/kg was higher by 0.16% from the previous week's price and by 3% from last year's record.