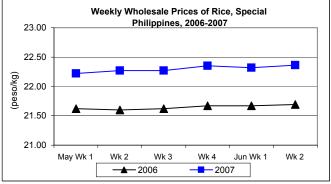

## C. Wholesale and Retail Prices of Rice, Special

- \* Wholesale and retail prices were higher over last week's and last year's levels.
  - This week's wholesale price averaged P22.36/kg with respective **increases** from last week's and last year's levels at 0.18% and 3.09%.

 Retail price at P24.35/kg was higher by 0.16% from the previous week's price and by 3% from last year's record.

Annex 1

Comparative Weekly Farmgate, Wholesale and Retail Prices of Palay, Rice and Corn, Philippines

| Month/Week | Palay (Dry)     |       |          |          | Rice, Special    |       |          |          |               |       |           |          |  |
|------------|-----------------|-------|----------|----------|------------------|-------|----------|----------|---------------|-------|-----------|----------|--|
|            | Farmgate Prices |       |          |          | Wholesale Prices |       |          |          | Retail Prices |       |           |          |  |
|            | 2006            | 2007  | % Change |          | 2006             | 2007  | % Change |          | 2006          | 2007  | % Change  |          |  |
| (1)        | (2)             | (3)   | (3)/(2)  | (weekly) | (6)              | (7)   | (7)/(6)  | (weekly) | (10)          | (11)  | (11)/(10) | (weekly) |  |
| May Wk1    | 11.40           | 11.71 | 2.72     | 0.60     | 21.62            | 22.22 | 2.78     | -0.09    | 23.54         | 24.28 | 3.14      | 0.08     |  |
| Wk 2       | 11.33           | 11.71 | 3.35     | 0.00     | 21.60            | 22.27 | 3.10     | 0.23     | 23.59         | 24.31 | 3.05      | 0.12     |  |
| Wk 3       | 11.39           | 11.70 | 2.72     | -0.09    | 21.62            | 22.27 | 3.01     | 0.00     | 23.61         | 24.28 | 2.84      | -0.12    |  |
| Wk 4       | 11.46           | 11.76 | 2.62     | 0.51     | 21.67            | 22.35 | 3.14     | 0.36     | 23.63         | 24.28 | 2.75      | 0.00     |  |
| Jun Wk 1   | 11.44           | 11.84 | 3.50     | 0.68     | 21.67            | 22.32 | 3.00     | -0.13    | 23.64         | 24.31 | 2.83      | 0.12     |  |
| Wk 2       | 11.56           | 11.90 | 2.94     | 0.51     | 21.69            | 22.36 | 3.09     | 0.18     | 23.64         | 24.35 | 3.00      | 0.16     |  |