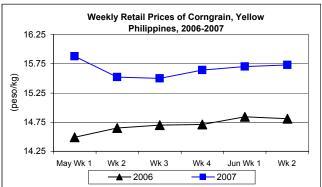

## E. Wholesale and Retail Prices of Corngrain, Yellow

- \* Wholesale price softened this week while retail price sustained its uptrend.
  - Wholesale price at P11.80/kg slid by 0.34% from the previous week's report but indicated a 4.80% increase from last year's record.

 Retail price at P15.73/kg rose by 0.19% and 6.21% from last week's and last year's levels, respectively.