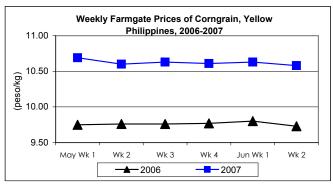

#### MEMORANDUM FOR THE SECRETARY

THRU : Undersecretary Segfredo R. Serrano

FROM : Director Romeo S. Recide

SUBJECT: Updates on Palay, Rice & Corn Prices, June 6 - 12, 2007

- \* Palay price continued its weekly uptrend, although at a rate lower than previous week's increase.
  - Average price for the week was P11.90/kg. It was higher by 0.51% from last week's price and by 2.94% from last year's record.
- \* Yellow and white corngrain prices were lower this week, but higher than last year's quotations.
  - Yellow corngrain price at P10.58/kg went down by 0.47% from previous week's record but increased by 8.74% from the 2006 quotation.
  - White corngrain price settled at P11.64/kg and recorded a 0.60% drop from last week's report but a 10.33% gain from last year's price.

|            | Corngrain, Yellow |       |         |          |                  |       |          |          |               |       |           |          |  |
|------------|-------------------|-------|---------|----------|------------------|-------|----------|----------|---------------|-------|-----------|----------|--|
| Month/Week | Farmgate Prices   |       |         |          | Wholesale Prices |       |          |          | Retail Prices |       |           |          |  |
|            | 2006              | 2007  | % Ch    | % Change |                  | 2007  | % Change |          | 2006          | 2007  | % Change  |          |  |
| (1)        | (2)               | (3)   | (3)/(2) | (weekly) | (6)              | (7)   | (7)/(6)  | (weekly) | (10)          | (11)  | (11)/(10) | (weekly) |  |
| May Wk1    | 9.75              | 10.69 | 9.64    | 1.91     | 11.30            | 11.86 | 4.96     | 0.85     | 14.49         | 15.88 | 9.59      | 0.25     |  |
| Wk 2       | 9.76              | 10.60 | 8.61    | -0.84    | 11.24            | 11.83 | 5.25     | -0.25    | 14.65         | 15.52 | 5.94      | -2.27    |  |
| Wk 3       | 9.76              | 10.63 | 8.91    | 0.28     | 11.27            | 11.77 | 4.44     | -0.51    | 14.70         | 15.50 | 5.44      | -0.13    |  |
| Wk 4       | 9.77              | 10.61 | 8.60    | -0.19    | 11.36            | 11.81 | 3.96     | 0.34     | 14.71         | 15.64 | 6.32      | 0.90     |  |
| Jun Wk 1   | 9.80              | 10.63 | 8.47    | 0.19     | 11.23            | 11.84 | 5.43     | 0.25     | 14.84         | 15.70 | 5.80      | 0.38     |  |
| Wk 2       | 9.73              | 10.58 | 8.74    | -0.47    | 11.26            | 11.80 | 4.80     | -0.34    | 14.81         | 15.73 | 6.21      | 0.19     |  |