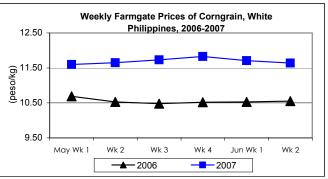

#### MEMORANDUM FOR THE SECRETARY

THRU : Undersecretary Segfredo R. Serrano

FROM : Director Romeo S. Recide

SUBJECT: Updates on Palay, Rice & Corn Prices, June 6 - 12, 2007

- \* Palay price continued its weekly uptrend, although at a rate lower than previous week's increase.
  - Average price for the week was P11.90/kg. It was higher by 0.51% from last week's price and by 2.94% from last year's record.
- \* Yellow and white corngrain prices were lower this week, but higher than last year's quotations.
  - Yellow corngrain price at P10.58/kg went down by 0.47% from previous week's record but increased by 8.74% from the 2006 quotation.
  - White corngrain price settled at P11.64/kg and recorded a 0.60% drop from last week's report but a 10.33% gain from last year's price.

|            | Corngain, White |       |          |          |                  |       |          |          |               |       |           |          |
|------------|-----------------|-------|----------|----------|------------------|-------|----------|----------|---------------|-------|-----------|----------|
| Month/Week | Farmgate Prices |       |          |          | Wholesale Prices |       |          |          | Retail Prices |       |           |          |
|            | 2006            | 2007  | % Change |          | 2006             | 2007  | % Change |          | 2006          | 2007  | % Change  |          |
| (1)        | (2)             | (3)   | (3)/(2)  | (weekly) | (6)              | (7)   | (7)/(6)  | (weekly) | (10)          | (11)  | (11)/(10) | (weekly) |
| May Wk1    | 10.69           | 11.60 | 8.51     | -1.86    | 11.51            | 12.09 | 5.04     | 1.43     | 15.53         | 15.50 | -0.19     | 1.31     |
| Wk 2       | 10.53           | 11.65 | 10.64    | 0.43     | 11.56            | 12.36 | 6.92     | 2.23     | 15.53         | 15.38 | -0.97     | -0.77    |
| Wk 3       | 10.48           | 11.73 | 11.93    | 0.69     | 11.47            | 12.27 | 6.97     | -0.73    | 15.53         | 15.39 | -0.90     | 0.07     |
| Wk 4       | 10.52           | 11.83 | 12.45    | 0.85     | 11.47            | 12.42 | 8.28     | 1.22     | 15.54         | 15.53 | -0.06     | 0.91     |
| Jun Wk 1   | 10.53           | 11.71 | 11.21    | -1.01    | 11.24            | 12.34 | 9.79     | -0.64    | 15.81         | 15.61 | -1.27     | 0.52     |
| Wk 2       | 10.55           | 11.64 | 10.33    | -0.60    | 11.71            | 12.32 | 5.21     | -0.16    | 15.99         | 15.76 | -1.44     | 0.96     |