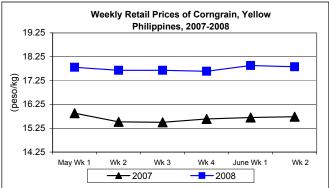

#### E. Wholesale and Retail Prices of Corngrain, Yellow

- \* Price at wholesale level registered minimal increase while at retail, price declined this week.
- At wholesale, price of P13.44/kg recorded increases of 0.07% from last week's price and 13.90% from last year's price.

■ Retail price, which averaged P17.83/kg, registered a **cut** of 0.28% from last week's price but a **gain** of 13.35% from last year's quotation.

| Month/Week | Corngrain, Yellow |       |          |          |                  |       |          |          |               |       |           |          |  |
|------------|-------------------|-------|----------|----------|------------------|-------|----------|----------|---------------|-------|-----------|----------|--|
|            | Farmgate Prices   |       |          |          | Wholesale Prices |       |          |          | Retail Prices |       |           |          |  |
|            | 2007              | 2008  | % Change |          | 2007             | 2008  | % Change |          | 2007          | 2008  | % Change  |          |  |
| (1)        | (2)               | (3)   | (3)/(2)  | (weekly) | (6)              | (7)   | (7)/(6)  | (weekly) | (10)          | (11)  | (11)/(10) | (weekly) |  |
| May Wk 1   | 10.69             | 10.80 | 1.03     | -1.01    | 11.86            | 13.26 | 11.80    | -0.28    | 15.88         | 17.81 | 12.15     | -0.98    |  |
| Wk 2       | 10.60             | 10.73 | 1.23     | -0.65    | 11.83            | 13.26 | 12.09    | 0.00     | 15.52         | 17.68 | 13.92     | -0.73    |  |
| Wk 3       | 10.63             | 10.74 | 1.03     | 0.09     | 11.77            | 13.26 | 12.66    | 0.00     | 15.50         | 17.68 | 14.06     | 0.00     |  |
| Wk 4       | 10.61             | 10.73 | 1.13     | -0.09    | 11.81            | 13.25 | 12.19    | -0.08    | 15.64         | 17.64 | 12.79     | -0.23    |  |
| June Wk 1  | 10.63             | 10.91 | 2.63     | 1.68     | 11.84            | 13.43 | 13.43    | 1.36     | 15.70         | 17.88 | 13.89     | 1.36     |  |
| Wk 2       | 10.58             | 10.87 | 2.74     | -0.37    | 11.80            | 13.44 | 13.90    | 0.07     | 15.73         | 17.83 | 13.35     | -0.28    |  |