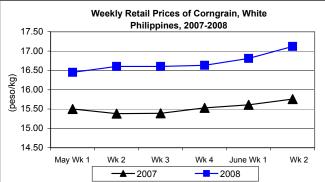

### F. Wholesale and Retail Prices of Corngrain, White

- \* Both wholesale and retail levels recorded continuing price increases.
- Wholesale price at P14.93/kg **rose** by 2.19% from last week's price and by 21.19% from last year's record.

Retail price at P17.12/kg was **higher** by 1.84% from last week's price and by 8.63% from 2007 level.

Annex 1

Comparative Weekly Farmgate, Wholesale and Retail Prices of Palay, Rice and Corn, Philippines

| Month/Week | Corngrain, White |       |         |          |                  |       |          |          |               |       |           |          |  |
|------------|------------------|-------|---------|----------|------------------|-------|----------|----------|---------------|-------|-----------|----------|--|
|            | Farmgate Prices  |       |         |          | Wholesale Prices |       |          |          | Retail Prices |       |           |          |  |
|            | 2007             | 2008  | % Cl    | nange    | 2007             | 2008  | % Change |          | 2007          | 2008  | % Change  |          |  |
| (1)        | (2)              | (3)   | (3)/(2) | (weekly) | (6)              | (7)   | (7)/(6)  | (weekly) | (10)          | (11)  | (11)/(10) | (weekly) |  |
| May Wk 1   | 11.60            | 13.63 | 17.50   | -0.37    | 12.09            | 13.91 | 15.05    | -3.01    | 15.50         | 16.45 | 6.13      | -0.74    |  |
| Wk 2       | 11.65            | 13.75 | 18.03   | 0.88     | 12.36            | 14.31 | 15.78    | 2.88     | 15.38         | 16.60 | 7.93      | 0.91     |  |
| Wk 3       | 11.73            | 13.88 | 18.33   | 0.95     | 12.27            | 14.28 | 16.38    | -0.21    | 15.39         | 16.60 | 7.86      | 0.00     |  |
| Wk 4       | 11.83            | 14.09 | 19.10   | 1.51     | 12.42            | 14.46 | 16.43    | 1.26     | 15.53         | 16.63 | 7.08      | 0.18     |  |
| June Wk 1  | 11.71            | 14.27 | 21.86   | 1.28     | 12.34            | 14.61 | 18.40    | 1.04     | 15.61         | 16.81 | 7.69      | 1.08     |  |
| Wk 2       | 11.64            | 14.94 | 28.35   | 4.70     | 12.32            | 14.93 | 21.19    | 2.19     | 15.76         | 17.12 | 8.63      | 1.84     |  |