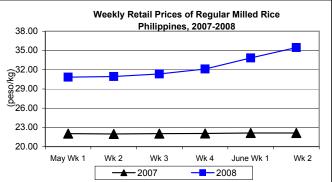

## D. Wholesale and Retail Prices of Regular Milled Rice (RMR)

- \* Sustained upward movements were noted at both wholesale and retail levels.
  - Wholesale price at P33.68/kg was **up** by 4.11% from last week's price and by 64.13% from price of last year.
  - Retail price at P35.45/kg was **above** prices of last week and last year by 4.82% and 60.26%, respectively.

|            | Regular Milled Rice (RMR) |                 |                  |       |               |       |         |          |  |  |  |
|------------|---------------------------|-----------------|------------------|-------|---------------|-------|---------|----------|--|--|--|
| Month/Week |                           | <b>N</b> holesa | le Price         | es    | Retail Prices |       |         |          |  |  |  |
|            | 2007                      | 2008            | % Cł             | nange | 2007          | 2008  | % Cł    | nange    |  |  |  |
| (1)        | (2)                       | (3)             | (3)/(2) (weekly) |       | (6)           | (7)   | (7)/(6) | (weekly) |  |  |  |
| May Wk 1   | 20.42                     | 28.79           | 40.99            | -1.28 | 22.01         | 30.83 | 40.07   | 0.27     |  |  |  |
| Wk 2       | 20.40                     | 29.09           | 42.60            | 1.04  | 21.97         | 30.93 | 40.78   | 0.32     |  |  |  |
| Wk 3       | 20.45                     | 29.50           | 44.25            | 1.41  | 22.02         | 31.34 | 42.33   | 1.33     |  |  |  |
| Wk 4       | 20.48                     | 30.44           | 48.63            | 3.19  | 22.04         | 32.12 | 45.74   | 2.49     |  |  |  |
| June Wk 1  | 20.51                     | 32.35           | 57.73            | 6.27  | 22.11         | 33.82 | 52.96   | 5.29     |  |  |  |
| Wk 2       | 20.52                     | 33.68           | 64.13            | 4.11  | 22.12         | 35.45 | 60.26   | 4.82     |  |  |  |