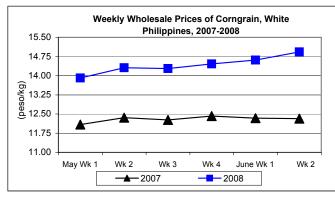

### F. Wholesale and Retail Prices of Corngrain, White

- \* Both wholesale and retail levels recorded continuing price increases.
- Wholesale price at P14.93/kg **rose** by 2.19% from last week's price and by 21.19% from last year's record.

| Month/Week | Corngrain, White |       |         |          |                  |       |          |          |               |       |           |          |  |
|------------|------------------|-------|---------|----------|------------------|-------|----------|----------|---------------|-------|-----------|----------|--|
|            | Farmgate Prices  |       |         |          | Wholesale Prices |       |          |          | Retail Prices |       |           |          |  |
|            | 2007             | 2008  | % Cl    | nange    | 2007             | 2008  | % Change |          | 2007          | 2008  | % Change  |          |  |
| (1)        | (2)              | (3)   | (3)/(2) | (weekly) | (6)              | (7)   | (7)/(6)  | (weekly) | (10)          | (11)  | (11)/(10) | (weekly) |  |
| May Wk 1   | 11.60            | 13.63 | 17.50   | -0.37    | 12.09            | 13.91 | 15.05    | -3.01    | 15.50         | 16.45 | 6.13      | -0.74    |  |
| Wk 2       | 11.65            | 13.75 | 18.03   | 0.88     | 12.36            | 14.31 | 15.78    | 2.88     | 15.38         | 16.60 | 7.93      | 0.91     |  |
| Wk 3       | 11.73            | 13.88 | 18.33   | 0.95     | 12.27            | 14.28 | 16.38    | -0.21    | 15.39         | 16.60 | 7.86      | 0.00     |  |
| Wk 4       | 11.83            | 14.09 | 19.10   | 1.51     | 12.42            | 14.46 | 16.43    | 1.26     | 15.53         | 16.63 | 7.08      | 0.18     |  |
| June Wk 1  | 11.71            | 14.27 | 21.86   | 1.28     | 12.34            | 14.61 | 18.40    | 1.04     | 15.61         | 16.81 | 7.69      | 1.08     |  |
| Wk 2       | 11.64            | 14.94 | 28.35   | 4.70     | 12.32            | 14.93 | 21.19    | 2.19     | 15.76         | 17.12 | 8.63      | 1.84     |  |