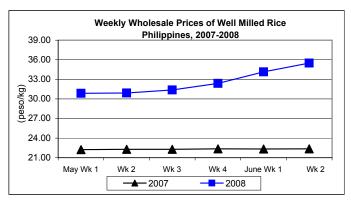

### C. Wholesale and Retail Prices of Well Milled Rice (WMR)

- \* Both wholesale and retail prices went up but at slower rates than last week.
  - Wholesale price at P35.49/kg was **higher** by 3.92% from last week's price and by 58.72% from the price recorded last year.
  - The average retail price of P37.99/kg registered **increment** of 4.28% from last week's level of P36.43/kg. This was also 56.02% **higher** than last year's price.

|            | Palay (Dry)     |       |          |          | Well Milled Rice (WMR) |       |          |          |               |       |           |          |  |
|------------|-----------------|-------|----------|----------|------------------------|-------|----------|----------|---------------|-------|-----------|----------|--|
| Month/Week | Farmgate Prices |       |          |          | Wholesale Prices       |       |          |          | Retail Prices |       |           |          |  |
|            | 2007            | 2008  | % Change |          | 2007                   | 2008  | % Change |          | 2007          | 2008  | % Change  |          |  |
| (1)        | (2)             | (3)   | (3)/(2)  | (weekly) | (6)                    | (7)   | (7)/(6)  | (weekly) | (10)          | (11)  | (11)/(10) | (weekly) |  |
| May Wk 1   | 11.71           | 15.57 | 33.01    | -0.11    | 22.22                  | 30.85 | 38.84    | -0.54    | 24.28         | 33.26 | 36.99     | 0.27     |  |
| Wk 2       | 11.71           | 15.74 | 34.42    | 1.09     | 22.27                  | 30.91 | 38.80    | 0.19     | 24.31         | 33.28 | 36.90     | 0.06     |  |
| Wk 3       | 11.70           | 16.09 | 37.52    | 2.22     | 22.27                  | 31.37 | 40.86    | 1.49     | 24.28         | 33.57 | 38.26     | 0.87     |  |
| Wk 4       | 11.76           | 16.59 | 41.07    | 3.11     | 22.35                  | 32.38 | 44.88    | 3.22     | 24.28         | 34.65 | 42.71     | 3.22     |  |
| June Wk 1  | 11.84           | 17.34 | 46.45    | 4.52     | 22.32                  | 34.15 | 53.00    | 5.47     | 24.31         | 36.43 | 49.86     | 5.14     |  |
| Wk 2       | 11.90           | 18.16 | 52.61    | 4.73     | 22.36                  | 35.49 | 58.72    | 3.92     | 24.35         | 37.99 | 56.02     | 4.28     |  |