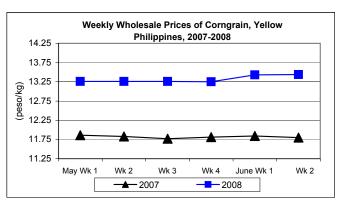

#### E. Wholesale and Retail Prices of Corngrain, Yellow

- \* Price at wholesale level registered minimal increase while at retail, price declined this week.
- At wholesale, price of P13.44/kg recorded increases of 0.07% from last week's price and 13.90% from last year's price.

■ Retail price, which averaged P17.83/kg, registered a **cut** of 0.28% from last week's price but a **gain** of 13.35% from last year's quotation.

| Month/Week | Corngrain, Yellow |       |          |          |                  |       |          |          |               |       |           |          |  |
|------------|-------------------|-------|----------|----------|------------------|-------|----------|----------|---------------|-------|-----------|----------|--|
|            | Farmgate Prices   |       |          |          | Wholesale Prices |       |          |          | Retail Prices |       |           |          |  |
|            | 2007              | 2008  | % Change |          | 2007             | 2008  | % Change |          | 2007          | 2008  | % Change  |          |  |
| (1)        | (2)               | (3)   | (3)/(2)  | (weekly) | (6)              | (7)   | (7)/(6)  | (weekly) | (10)          | (11)  | (11)/(10) | (weekly) |  |
| May Wk 1   | 10.69             | 10.80 | 1.03     | -1.01    | 11.86            | 13.26 | 11.80    | -0.28    | 15.88         | 17.81 | 12.15     | -0.98    |  |
| Wk 2       | 10.60             | 10.73 | 1.23     | -0.65    | 11.83            | 13.26 | 12.09    | 0.00     | 15.52         | 17.68 | 13.92     | -0.73    |  |
| Wk 3       | 10.63             | 10.74 | 1.03     | 0.09     | 11.77            | 13.26 | 12.66    | 0.00     | 15.50         | 17.68 | 14.06     | 0.00     |  |
| Wk 4       | 10.61             | 10.73 | 1.13     | -0.09    | 11.81            | 13.25 | 12.19    | -0.08    | 15.64         | 17.64 | 12.79     | -0.23    |  |
| June Wk 1  | 10.63             | 10.91 | 2.63     | 1.68     | 11.84            | 13.43 | 13.43    | 1.36     | 15.70         | 17.88 | 13.89     | 1.36     |  |
| Wk 2       | 10.58             | 10.87 | 2.74     | -0.37    | 11.80            | 13.44 | 13.90    | 0.07     | 15.73         | 17.83 | 13.35     | -0.28    |  |