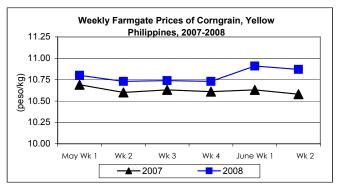

### B. Farmgate Prices of Corngrain, Yellow and White

- \* Price of yellow corngrain dropped this week while that of white corngrain increased at rate higher than last week's increment.
  - Average price of yellow corngrain at P10.87/kg was down by 0.37% from last week's price but increased by 2.74% from last year's level.
  - Price of white corngrain at P14.94/kg moved **up** by 4.70% and by 28.35% from prices of last week and last year, respectively.

| Month/Week | Corngrain, Yellow |       |          |          |                  |       |          |          |               |       |           |          |  |
|------------|-------------------|-------|----------|----------|------------------|-------|----------|----------|---------------|-------|-----------|----------|--|
|            | Farmgate Prices   |       |          |          | Wholesale Prices |       |          |          | Retail Prices |       |           |          |  |
|            | 2007              | 2008  | % Change |          | 2007             | 2008  | % Change |          | 2007          | 2008  | % Change  |          |  |
| (1)        | (2)               | (3)   | (3)/(2)  | (weekly) | (6)              | (7)   | (7)/(6)  | (weekly) | (10)          | (11)  | (11)/(10) | (weekly) |  |
| May Wk 1   | 10.69             | 10.80 | 1.03     | -1.01    | 11.86            | 13.26 | 11.80    | -0.28    | 15.88         | 17.81 | 12.15     | -0.98    |  |
| Wk 2       | 10.60             | 10.73 | 1.23     | -0.65    | 11.83            | 13.26 | 12.09    | 0.00     | 15.52         | 17.68 | 13.92     | -0.73    |  |
| Wk 3       | 10.63             | 10.74 | 1.03     | 0.09     | 11.77            | 13.26 | 12.66    | 0.00     | 15.50         | 17.68 | 14.06     | 0.00     |  |
| Wk 4       | 10.61             | 10.73 | 1.13     | -0.09    | 11.81            | 13.25 | 12.19    | -0.08    | 15.64         | 17.64 | 12.79     | -0.23    |  |
| June Wk 1  | 10.63             | 10.91 | 2.63     | 1.68     | 11.84            | 13.43 | 13.43    | 1.36     | 15.70         | 17.88 | 13.89     | 1.36     |  |
| Wk 2       | 10.58             | 10.87 | 2.74     | -0.37    | 11.80            | 13.44 | 13.90    | 0.07     | 15.73         | 17.83 | 13.35     | -0.28    |  |