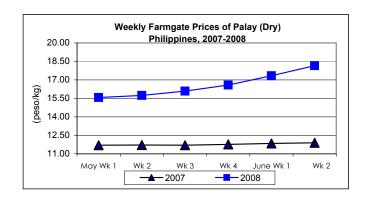

#### A. Farmgate Price of Palay

- \* Price of palay continuously moved up at rate slightly faster than last week's record.
  - Average price at P18.16/kg indicated increases of 4.73% from last week's price and 52.61% compared to last year's record.

|            | Palay (Dry)     |       |          |          | Well Milled Rice (WMR) |       |          |          |               |       |           |          |  |
|------------|-----------------|-------|----------|----------|------------------------|-------|----------|----------|---------------|-------|-----------|----------|--|
| Month/Week | Farmgate Prices |       |          |          | Wholesale Prices       |       |          |          | Retail Prices |       |           |          |  |
|            | 2007            | 2008  | % Change |          | 2007                   | 2008  | % Change |          | 2007          | 2008  | % Change  |          |  |
| (1)        | (2)             | (3)   | (3)/(2)  | (weekly) | (6)                    | (7)   | (7)/(6)  | (weekly) | (10)          | (11)  | (11)/(10) | (weekly) |  |
| May Wk 1   | 11.71           | 15.57 | 33.01    | -0.11    | 22.22                  | 30.85 | 38.84    | -0.54    | 24.28         | 33.26 | 36.99     | 0.27     |  |
| Wk 2       | 11.71           | 15.74 | 34.42    | 1.09     | 22.27                  | 30.91 | 38.80    | 0.19     | 24.31         | 33.28 | 36.90     | 0.06     |  |
| Wk 3       | 11.70           | 16.09 | 37.52    | 2.22     | 22.27                  | 31.37 | 40.86    | 1.49     | 24.28         | 33.57 | 38.26     | 0.87     |  |
| Wk 4       | 11.76           | 16.59 | 41.07    | 3.11     | 22.35                  | 32.38 | 44.88    | 3.22     | 24.28         | 34.65 | 42.71     | 3.22     |  |
| June Wk 1  | 11.84           | 17.34 | 46.45    | 4.52     | 22.32                  | 34.15 | 53.00    | 5.47     | 24.31         | 36.43 | 49.86     | 5.14     |  |
| Wk 2       | 11.90           | 18.16 | 52.61    | 4.73     | 22.36                  | 35.49 | 58.72    | 3.92     | 24.35         | 37.99 | 56.02     | 4.28     |  |