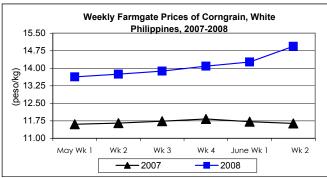

### B. Farmgate Prices of Corngrain, Yellow and White

- \* Price of yellow corngrain dropped this week while that of white corngrain increased at rate higher than last week's increment.
  - Average price of yellow corngrain at P10.87/kg was down by 0.37% from last week's price but increased by 2.74% from last year's level.
  - Price of white corngrain at P14.94/kg moved **up** by 4.70% and by 28.35% from prices of last week and last year, respectively.

| Month/Week | Corngrain, White |       |         |          |                  |       |          |          |               |       |           |          |  |
|------------|------------------|-------|---------|----------|------------------|-------|----------|----------|---------------|-------|-----------|----------|--|
|            | Farmgate Prices  |       |         |          | Wholesale Prices |       |          |          | Retail Prices |       |           |          |  |
|            | 2007             | 2008  | % Cl    | nange    | 2007             | 2008  | % Change |          | 2007          | 2008  | % Change  |          |  |
| (1)        | (2)              | (3)   | (3)/(2) | (weekly) | (6)              | (7)   | (7)/(6)  | (weekly) | (10)          | (11)  | (11)/(10) | (weekly) |  |
| May Wk 1   | 11.60            | 13.63 | 17.50   | -0.37    | 12.09            | 13.91 | 15.05    | -3.01    | 15.50         | 16.45 | 6.13      | -0.74    |  |
| Wk 2       | 11.65            | 13.75 | 18.03   | 0.88     | 12.36            | 14.31 | 15.78    | 2.88     | 15.38         | 16.60 | 7.93      | 0.91     |  |
| Wk 3       | 11.73            | 13.88 | 18.33   | 0.95     | 12.27            | 14.28 | 16.38    | -0.21    | 15.39         | 16.60 | 7.86      | 0.00     |  |
| Wk 4       | 11.83            | 14.09 | 19.10   | 1.51     | 12.42            | 14.46 | 16.43    | 1.26     | 15.53         | 16.63 | 7.08      | 0.18     |  |
| June Wk 1  | 11.71            | 14.27 | 21.86   | 1.28     | 12.34            | 14.61 | 18.40    | 1.04     | 15.61         | 16.81 | 7.69      | 1.08     |  |
| Wk 2       | 11.64            | 14.94 | 28.35   | 4.70     | 12.32            | 14.93 | 21.19    | 2.19     | 15.76         | 17.12 | 8.63      | 1.84     |  |