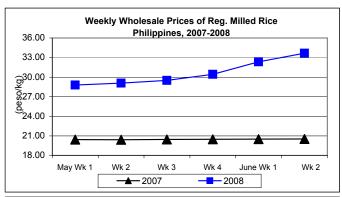

## D. Wholesale and Retail Prices of Regular Milled Rice (RMR)

- \* Sustained upward movements were noted at both wholesale and retail levels.
  - Wholesale price at P33.68/kg was **up** by 4.11% from last week's price and by 64.13% from price of last year.
  - Retail price at P35.45/kg was **above** prices of last week and last year by 4.82% and 60.26%, respectively.

|            | Regular Milled Rice (RMR) |                 |                  |       |               |       |         |          |  |  |  |
|------------|---------------------------|-----------------|------------------|-------|---------------|-------|---------|----------|--|--|--|
| Month/Week |                           | <b>N</b> holesa | le Price         | es    | Retail Prices |       |         |          |  |  |  |
|            | 2007                      | 2008            | % Cł             | nange | 2007          | 2008  | % Cł    | nange    |  |  |  |
| (1)        | (2)                       | (3)             | (3)/(2) (weekly) |       | (6)           | (7)   | (7)/(6) | (weekly) |  |  |  |
| May Wk 1   | 20.42                     | 28.79           | 40.99            | -1.28 | 22.01         | 30.83 | 40.07   | 0.27     |  |  |  |
| Wk 2       | 20.40                     | 29.09           | 42.60            | 1.04  | 21.97         | 30.93 | 40.78   | 0.32     |  |  |  |
| Wk 3       | 20.45                     | 29.50           | 44.25            | 1.41  | 22.02         | 31.34 | 42.33   | 1.33     |  |  |  |
| Wk 4       | 20.48                     | 30.44           | 48.63            | 3.19  | 22.04         | 32.12 | 45.74   | 2.49     |  |  |  |
| June Wk 1  | 20.51                     | 32.35           | 57.73            | 6.27  | 22.11         | 33.82 | 52.96   | 5.29     |  |  |  |
| Wk 2       | 20.52                     | 33.68           | 64.13            | 4.11  | 22.12         | 35.45 | 60.26   | 4.82     |  |  |  |