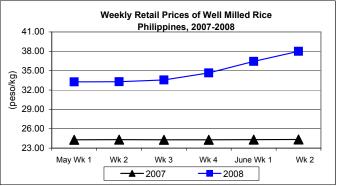

### C. Wholesale and Retail Prices of Well Milled Rice (WMR)

- \* Both wholesale and retail prices went up but at slower rates than last week.
  - Wholesale price at P35.49/kg was **higher** by 3.92% from last week's price and by 58.72% from the price recorded last year.
  - The average retail price of P37.99/kg registered **increment** of 4.28% from last week's level of P36.43/kg. This was also 56.02% **higher** than last year's price.

|            | Palay (Dry)     |       |          |          | Well Milled Rice (WMR) |       |          |          |               |       |           |          |  |
|------------|-----------------|-------|----------|----------|------------------------|-------|----------|----------|---------------|-------|-----------|----------|--|
| Month/Week | Farmgate Prices |       |          |          | Wholesale Prices       |       |          |          | Retail Prices |       |           |          |  |
|            | 2007            | 2008  | % Change |          | 2007                   | 2008  | % Change |          | 2007          | 2008  | % Change  |          |  |
| (1)        | (2)             | (3)   | (3)/(2)  | (weekly) | (6)                    | (7)   | (7)/(6)  | (weekly) | (10)          | (11)  | (11)/(10) | (weekly) |  |
| May Wk 1   | 11.71           | 15.57 | 33.01    | -0.11    | 22.22                  | 30.85 | 38.84    | -0.54    | 24.28         | 33.26 | 36.99     | 0.27     |  |
| Wk 2       | 11.71           | 15.74 | 34.42    | 1.09     | 22.27                  | 30.91 | 38.80    | 0.19     | 24.31         | 33.28 | 36.90     | 0.06     |  |
| Wk 3       | 11.70           | 16.09 | 37.52    | 2.22     | 22.27                  | 31.37 | 40.86    | 1.49     | 24.28         | 33.57 | 38.26     | 0.87     |  |
| Wk 4       | 11.76           | 16.59 | 41.07    | 3.11     | 22.35                  | 32.38 | 44.88    | 3.22     | 24.28         | 34.65 | 42.71     | 3.22     |  |
| June Wk 1  | 11.84           | 17.34 | 46.45    | 4.52     | 22.32                  | 34.15 | 53.00    | 5.47     | 24.31         | 36.43 | 49.86     | 5.14     |  |
| Wk 2       | 11.90           | 18.16 | 52.61    | 4.73     | 22.36                  | 35.49 | 58.72    | 3.92     | 24.35         | 37.99 | 56.02     | 4.28     |  |