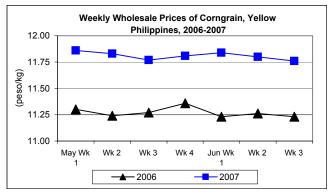

#### MEMORANDUM FOR THE SECRETARY

THRU : Undersecretary Segfredo R. Serrano

FROM : Director Romeo S. Recide

SUBJECT : Updates on Palay, Rice & Corn Prices, June 13 - 19, 2007

- \* Palay price stayed at last week's level and still was above last year's record.
  - This week's price settled at last week's P11.90/kg which indicated increment of 2.23% from last year's record.
- \* Prices of yellow and white corngrain indicated decreases from the previous week's prices.
  - This week's price of yellow corngrain which averaged P10.47/kg was lower by 1.04% from last week's price. Relative to last year's level, price was higher by 7.72%.
  - White corngrain price at P11.45/kg was down by 1.63% from the previous week's report but indicated a 6.51% increase from the 2006 price.

### E. Wholesale and Retail Prices of Corngrain, Yellow

- \* Wholesale price was on the downtrend while retail price sustained its uptrend.
- Wholesale price at P11.76/kg was down by 0.34% from last week's report but was up by 4.72% from last year's price.

Retail price at P15.76/kg showed increments of 0.19% from the week-ago price and by 6.41% from the year-ago price.

| Month/Week | Corngrain, Yellow |       |         |          |                  |       |          |          |               |       |           |          |  |
|------------|-------------------|-------|---------|----------|------------------|-------|----------|----------|---------------|-------|-----------|----------|--|
|            | Farmgate Prices   |       |         |          | Wholesale Prices |       |          |          | Retail Prices |       |           |          |  |
|            | 2006              | 2007  | % Ch    | % Change |                  | 2007  | % Change |          | 2006          | 2007  | % Change  |          |  |
| (1)        | (2)               | (3)   | (3)/(2) | (weekly) | (6)              | (7)   | (7)/(6)  | (weekly) | (10)          | (11)  | (11)/(10) | (weekly) |  |
| May Wk1    | 9.75              | 10.69 | 9.64    | 1.91     | 11.30            | 11.86 | 4.96     | 0.85     | 14.49         | 15.88 | 9.59      | 0.25     |  |
| Wk 2       | 9.76              | 10.60 | 8.61    | -0.84    | 11.24            | 11.83 | 5.25     | -0.25    | 14.65         | 15.52 | 5.94      | -2.27    |  |
| Wk 3       | 9.76              | 10.63 | 8.91    | 0.28     | 11.27            | 11.77 | 4.44     | -0.51    | 14.70         | 15.50 | 5.44      | -0.13    |  |
| Wk 4       | 9.77              | 10.61 | 8.60    | -0.19    | 11.36            | 11.81 | 3.96     | 0.34     | 14.71         | 15.64 | 6.32      | 0.90     |  |
| Jun Wk 1   | 9.80              | 10.63 | 8.47    | 0.19     | 11.23            | 11.84 | 5.43     | 0.25     | 14.84         | 15.70 | 5.80      | 0.38     |  |
| Wk 2       | 9.73              | 10.58 | 8.74    | -0.47    | 11.26            | 11.80 | 4.80     | -0.34    | 14.81         | 15.73 | 6.21      | 0.19     |  |
| Wk 3       | 9.72              | 10.47 | 7.72    | -1.04    | 11.23            | 11.76 | 4.72     | -0.34    | 14.81         | 15.76 | 6.41      | 0.19     |  |