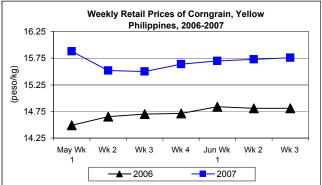

### E. Wholesale and Retail Prices of Corngrain, Yellow

- \* Wholesale price was on the downtrend while retail price sustained its uptrend.
- Wholesale price at P11.76/kg was down by 0.34% from last week's report but was up by 4.72% from last year's price.

Retail price at P15.76/kg showed increments of 0.19% from the week-ago price and by 6.41% from the year-ago price.

| Month/Week | Corngrain, Yellow |       |         |          |                  |       |          |          |               |       |           |          |  |
|------------|-------------------|-------|---------|----------|------------------|-------|----------|----------|---------------|-------|-----------|----------|--|
|            | Farmgate Prices   |       |         |          | Wholesale Prices |       |          |          | Retail Prices |       |           |          |  |
|            | 2006              | 2007  | % Ch    | % Change |                  | 2007  | % Change |          | 2006          | 2007  | % Change  |          |  |
| (1)        | (2)               | (3)   | (3)/(2) | (weekly) | (6)              | (7)   | (7)/(6)  | (weekly) | (10)          | (11)  | (11)/(10) | (weekly) |  |
| May Wk1    | 9.75              | 10.69 | 9.64    | 1.91     | 11.30            | 11.86 | 4.96     | 0.85     | 14.49         | 15.88 | 9.59      | 0.25     |  |
| Wk 2       | 9.76              | 10.60 | 8.61    | -0.84    | 11.24            | 11.83 | 5.25     | -0.25    | 14.65         | 15.52 | 5.94      | -2.27    |  |
| Wk 3       | 9.76              | 10.63 | 8.91    | 0.28     | 11.27            | 11.77 | 4.44     | -0.51    | 14.70         | 15.50 | 5.44      | -0.13    |  |
| Wk 4       | 9.77              | 10.61 | 8.60    | -0.19    | 11.36            | 11.81 | 3.96     | 0.34     | 14.71         | 15.64 | 6.32      | 0.90     |  |
| Jun Wk 1   | 9.80              | 10.63 | 8.47    | 0.19     | 11.23            | 11.84 | 5.43     | 0.25     | 14.84         | 15.70 | 5.80      | 0.38     |  |
| Wk 2       | 9.73              | 10.58 | 8.74    | -0.47    | 11.26            | 11.80 | 4.80     | -0.34    | 14.81         | 15.73 | 6.21      | 0.19     |  |
| Wk 3       | 9.72              | 10.47 | 7.72    | -1.04    | 11.23            | 11.76 | 4.72     | -0.34    | 14.81         | 15.76 | 6.41      | 0.19     |  |