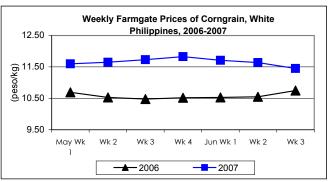

#### MEMORANDUM FOR THE SECRETARY

THRU : Undersecretary Segfredo R. Serrano

FROM : Director Romeo S. Recide

SUBJECT : Updates on Palay, Rice & Corn Prices, June 13 - 19, 2007

- \* Palay price stayed at last week's level and still was above last year's record.
  - This week's price settled at last week's P11.90/kg which indicated increment of 2.23% from last year's record.
- \* Prices of yellow and white corngrain indicated decreases from the previous week's prices.
  - This week's price of yellow corngrain which averaged P10.47/kg was lower by 1.04% from last week's price. Relative to last year's level, price was higher by 7.72%.
  - White corngrain price at P11.45/kg was down by 1.63% from the previous week's report but indicated a 6.51% increase from the 2006 price.

## F. Wholesale and Retail Prices of Corngrain, White

- \* Wholesale price was on a continuous uptrend while retail price indicated a drop-off.
- Wholesale price was quoted at P12.29/kg and went down by 0.24% from last week's quotation and rose by 5.49% from the 2006 price.
- Retail price was lower this week at P15.71/kg declining 0.32% from last week's price and by 2.78% below last year's record.

|            | Corngain, White |       |          |          |                  |       |          |          |               |       |           |          |
|------------|-----------------|-------|----------|----------|------------------|-------|----------|----------|---------------|-------|-----------|----------|
| Month/Week | Farmgate Prices |       |          |          | Wholesale Prices |       |          |          | Retail Prices |       |           |          |
|            | 2006            | 2007  | % Change |          | 2006             | 2007  | % Change |          | 2006          | 2007  | % Change  |          |
| (1)        | (2)             | (3)   | (3)/(2)  | (weekly) | (6)              | (7)   | (7)/(6)  | (weekly) | (10)          | (11)  | (11)/(10) | (weekly) |
| May Wk1    | 10.69           | 11.60 | 8.51     | -1.86    | 11.51            | 12.09 | 5.04     | 1.43     | 15.53         | 15.50 | -0.19     | 1.31     |
| Wk 2       | 10.53           | 11.65 | 10.64    | 0.43     | 11.56            | 12.36 | 6.92     | 2.23     | 15.53         | 15.38 | -0.97     | -0.77    |
| Wk 3       | 10.48           | 11.73 | 11.93    | 0.69     | 11.47            | 12.27 | 6.97     | -0.73    | 15.53         | 15.39 | -0.90     | 0.07     |
| Wk 4       | 10.52           | 11.83 | 12.45    | 0.85     | 11.47            | 12.42 | 8.28     | 1.22     | 15.54         | 15.53 | -0.06     | 0.91     |
| Jun Wk 1   | 10.53           | 11.71 | 11.21    | -1.01    | 11.24            | 12.34 | 9.79     | -0.64    | 15.81         | 15.61 | -1.27     | 0.52     |
| Wk 2       | 10.55           | 11.64 | 10.33    | -0.60    | 11.71            | 12.32 | 5.21     | -0.16    | 15.99         | 15.76 | -1.44     | 0.96     |
| Wk 3       | 10.75           | 11.45 | 6.51     | -1.63    | 11.65            | 12.29 | 5.49     | -0.24    | 16.16         | 15.71 | -2.78     | -0.32    |