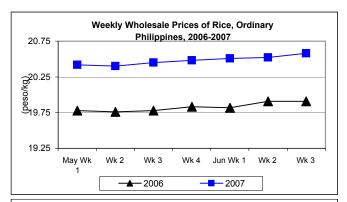

# D. Wholesale and Retail Prices of Rice, Ordinary

- \* Continuous price uptrend was reflected at both wholesale and retail levels.
  - Wholesale price was higher this week by 0.29% from last week's price and by 3.37% from last year's report.
  - Retail price was quoted at P22.19/kg with increases relative to prices last week and last year at 0.32% and 3.21%, respectively.

|            | Rice, Ordinary |           |          |          |               |       |          |          |  |  |  |
|------------|----------------|-----------|----------|----------|---------------|-------|----------|----------|--|--|--|
| Month/Week | V              | Vholesale | e Prices |          | Retail Prices |       |          |          |  |  |  |
|            | 2006           | 2007      | % Cł     | nange    | 2006 2007     |       | % Change |          |  |  |  |
| (1)        | (2)            | (3)       | (3)/(2)  | (weekly) | (6)           | (7)   | (7)/(6)  | (weekly) |  |  |  |
| May Wk1    | 19.78          | 20.42     | 3.24     | 0.15     | 21.36         | 22.01 | 3.04     | 0.00     |  |  |  |
| Wk 2       | 19.76          | 20.40     | 3.24     | -0.10    | 21.49         | 21.97 | 2.23     | -0.18    |  |  |  |
| Wk 3       | 19.78          | 20.45     | 3.39     | 0.25     | 21.49         | 22.02 | 2.47     | 0.23     |  |  |  |
| Wk 4       | 19.83          | 20.48     | 3.28     | 0.15     | 21.45         | 22.04 | 2.75     | 0.09     |  |  |  |
| Jun Wk 1   | 19.82          | 20.51     | 3.48     | 0.15     | 21.42         | 22.11 | 3.22     | 0.32     |  |  |  |
| Wk 2       | 19.91          | 20.52     | 3.06     | 0.05     | 21.49         | 22.12 | 2.93     | 0.05     |  |  |  |
| Wk 3       | 19.91          | 20.58     | 3.37     | 0.29     | 21.50         | 22.19 | 3.21     | 0.32     |  |  |  |