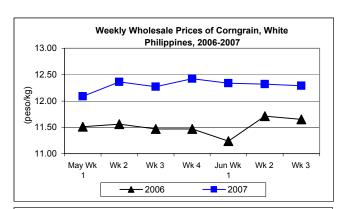

## F. Wholesale and Retail Prices of Corngrain, White

- \* Wholesale price was on a continuous uptrend while retail price indicated a drop-off.
- Wholesale price was quoted at P12.29/kg and went down by 0.24% from last week's quotation and rose by 5.49% from the 2006 price.
- Retail price was lower this week at P15.71/kg declining 0.32% from last week's price and by 2.78% below last year's record.

|            | Corngain, White |       |          |          |                  |       |          |          |               |       |           |          |
|------------|-----------------|-------|----------|----------|------------------|-------|----------|----------|---------------|-------|-----------|----------|
| Month/Week | Farmgate Prices |       |          |          | Wholesale Prices |       |          |          | Retail Prices |       |           |          |
|            | 2006            | 2007  | % Change |          | 2006             | 2007  | % Change |          | 2006          | 2007  | % Change  |          |
| (1)        | (2)             | (3)   | (3)/(2)  | (weekly) | (6)              | (7)   | (7)/(6)  | (weekly) | (10)          | (11)  | (11)/(10) | (weekly) |
| May Wk1    | 10.69           | 11.60 | 8.51     | -1.86    | 11.51            | 12.09 | 5.04     | 1.43     | 15.53         | 15.50 | -0.19     | 1.31     |
| Wk 2       | 10.53           | 11.65 | 10.64    | 0.43     | 11.56            | 12.36 | 6.92     | 2.23     | 15.53         | 15.38 | -0.97     | -0.77    |
| Wk 3       | 10.48           | 11.73 | 11.93    | 0.69     | 11.47            | 12.27 | 6.97     | -0.73    | 15.53         | 15.39 | -0.90     | 0.07     |
| Wk 4       | 10.52           | 11.83 | 12.45    | 0.85     | 11.47            | 12.42 | 8.28     | 1.22     | 15.54         | 15.53 | -0.06     | 0.91     |
| Jun Wk 1   | 10.53           | 11.71 | 11.21    | -1.01    | 11.24            | 12.34 | 9.79     | -0.64    | 15.81         | 15.61 | -1.27     | 0.52     |
| Wk 2       | 10.55           | 11.64 | 10.33    | -0.60    | 11.71            | 12.32 | 5.21     | -0.16    | 15.99         | 15.76 | -1.44     | 0.96     |
| Wk 3       | 10.75           | 11.45 | 6.51     | -1.63    | 11.65            | 12.29 | 5.49     | -0.24    | 16.16         | 15.71 | -2.78     | -0.32    |