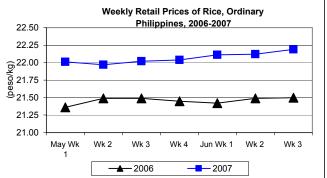

# D. Wholesale and Retail Prices of Rice, Ordinary

- \* Continuous price uptrend was reflected at both wholesale and retail levels.
  - Wholesale price was higher this week by 0.29% from last week's price and by 3.37% from last year's report.
  - Retail price was quoted at P22.19/kg with increases relative to prices last week and last year at 0.32% and 3.21%, respectively.

|            | Rice, Ordinary |           |          |          |               |       |          |          |  |  |  |
|------------|----------------|-----------|----------|----------|---------------|-------|----------|----------|--|--|--|
| Month/Week | V              | Vholesale | e Prices |          | Retail Prices |       |          |          |  |  |  |
|            | 2006           | 2007      | % Cł     | nange    | 2006 2007     |       | % Change |          |  |  |  |
| (1)        | (2)            | (3)       | (3)/(2)  | (weekly) | (6)           | (7)   | (7)/(6)  | (weekly) |  |  |  |
| May Wk1    | 19.78          | 20.42     | 3.24     | 0.15     | 21.36         | 22.01 | 3.04     | 0.00     |  |  |  |
| Wk 2       | 19.76          | 20.40     | 3.24     | -0.10    | 21.49         | 21.97 | 2.23     | -0.18    |  |  |  |
| Wk 3       | 19.78          | 20.45     | 3.39     | 0.25     | 21.49         | 22.02 | 2.47     | 0.23     |  |  |  |
| Wk 4       | 19.83          | 20.48     | 3.28     | 0.15     | 21.45         | 22.04 | 2.75     | 0.09     |  |  |  |
| Jun Wk 1   | 19.82          | 20.51     | 3.48     | 0.15     | 21.42         | 22.11 | 3.22     | 0.32     |  |  |  |
| Wk 2       | 19.91          | 20.52     | 3.06     | 0.05     | 21.49         | 22.12 | 2.93     | 0.05     |  |  |  |
| Wk 3       | 19.91          | 20.58     | 3.37     | 0.29     | 21.50         | 22.19 | 3.21     | 0.32     |  |  |  |