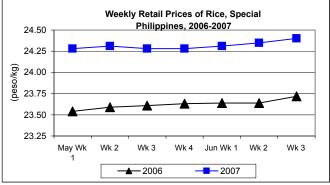

### C. Wholesale and Retail Prices of Rice, Special

- \* Wholesale and retail prices moved up from last week's levels.
  - At wholesale, average price for the week was P22.44/kg or 0.36% and 3.27% higher than the previous week's and last year's reports, respectively.
  - At retail, price was quoted at P24.40/kg and posted respective increases of 0.21% and 2.87% from last week's and last year's levels.

Annex 1

Comparative Weekly Farmgate, Wholesale and Retail Prices of Palay, Rice and Corn, Philippines

|            | Palay (Dry)     |       |          |          | Rice, Special    |       |          |          |               |       |           |          |  |
|------------|-----------------|-------|----------|----------|------------------|-------|----------|----------|---------------|-------|-----------|----------|--|
| Month/Week | Farmgate Prices |       |          |          | Wholesale Prices |       |          |          | Retail Prices |       |           |          |  |
|            | 2006            | 2007  | % Change |          | 2006             | 2007  | % Change |          | 2006          | 2007  | % Change  |          |  |
| (1)        | (2)             | (3)   | (3)/(2)  | (weekly) | (6)              | (7)   | (7)/(6)  | (weekly) | (10)          | (11)  | (11)/(10) | (weekly) |  |
| May Wk1    | 11.40           | 11.71 | 2.72     | 0.60     | 21.62            | 22.22 | 2.78     | -0.09    | 23.54         | 24.28 | 3.14      | 0.08     |  |
| Wk 2       | 11.33           | 11.71 | 3.35     | 0.00     | 21.60            | 22.27 | 3.10     | 0.23     | 23.59         | 24.31 | 3.05      | 0.12     |  |
| Wk 3       | 11.39           | 11.70 | 2.72     | -0.09    | 21.62            | 22.27 | 3.01     | 0.00     | 23.61         | 24.28 | 2.84      | -0.12    |  |
| Wk 4       | 11.46           | 11.76 | 2.62     | 0.51     | 21.67            | 22.35 | 3.14     | 0.36     | 23.63         | 24.28 | 2.75      | 0.00     |  |
| Jun Wk 1   | 11.44           | 11.84 | 3.50     | 0.68     | 21.67            | 22.32 | 3.00     | -0.13    | 23.64         | 24.31 | 2.83      | 0.12     |  |
| Wk 2       | 11.56           | 11.90 | 2.94     | 0.51     | 21.69            | 22.36 | 3.09     | 0.18     | 23.64         | 24.35 | 3.00      | 0.16     |  |
| Wk 3       | 11.64           | 11.90 | 2.23     | 0.00     | 21.73            | 22.44 | 3.27     | 0.36     | 23.72         | 24.40 | 2.87      | 0.21     |  |