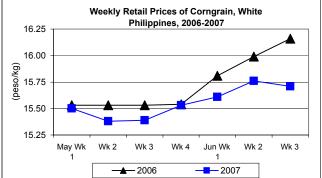

## F. Wholesale and Retail Prices of Corngrain, White

- \* Wholesale price was on a continuous uptrend while retail price indicated a drop-off.
- Wholesale price was quoted at P12.29/kg and went down by 0.24% from last week's quotation and rose by 5.49% from the 2006 price.
- Retail price was lower this week at P15.71/kg declining 0.32% from last week's price and by 2.78% below last year's record.

|            | Corngain, White |       |          |          |                  |       |          |          |               |       |           |          |
|------------|-----------------|-------|----------|----------|------------------|-------|----------|----------|---------------|-------|-----------|----------|
| Month/Week | Farmgate Prices |       |          |          | Wholesale Prices |       |          |          | Retail Prices |       |           |          |
|            | 2006            | 2007  | % Change |          | 2006             | 2007  | % Change |          | 2006          | 2007  | % Change  |          |
| (1)        | (2)             | (3)   | (3)/(2)  | (weekly) | (6)              | (7)   | (7)/(6)  | (weekly) | (10)          | (11)  | (11)/(10) | (weekly) |
| May Wk1    | 10.69           | 11.60 | 8.51     | -1.86    | 11.51            | 12.09 | 5.04     | 1.43     | 15.53         | 15.50 | -0.19     | 1.31     |
| Wk 2       | 10.53           | 11.65 | 10.64    | 0.43     | 11.56            | 12.36 | 6.92     | 2.23     | 15.53         | 15.38 | -0.97     | -0.77    |
| Wk 3       | 10.48           | 11.73 | 11.93    | 0.69     | 11.47            | 12.27 | 6.97     | -0.73    | 15.53         | 15.39 | -0.90     | 0.07     |
| Wk 4       | 10.52           | 11.83 | 12.45    | 0.85     | 11.47            | 12.42 | 8.28     | 1.22     | 15.54         | 15.53 | -0.06     | 0.91     |
| Jun Wk 1   | 10.53           | 11.71 | 11.21    | -1.01    | 11.24            | 12.34 | 9.79     | -0.64    | 15.81         | 15.61 | -1.27     | 0.52     |
| Wk 2       | 10.55           | 11.64 | 10.33    | -0.60    | 11.71            | 12.32 | 5.21     | -0.16    | 15.99         | 15.76 | -1.44     | 0.96     |
| Wk 3       | 10.75           | 11.45 | 6.51     | -1.63    | 11.65            | 12.29 | 5.49     | -0.24    | 16.16         | 15.71 | -2.78     | -0.32    |