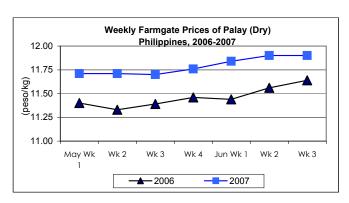

#### MEMORANDUM FOR THE SECRETARY

THRU : Undersecretary Segfredo R. Serrano

FROM : Director Romeo S. Recide

SUBJECT : Updates on Palay, Rice & Corn Prices, June 13 - 19, 2007

- \* Palay price stayed at last week's level and still was above last year's record.
  - This week's price settled at last week's P11.90/kg which indicated increment of 2.23% from last year's record.
- \* Prices of yellow and white corngrain indicated decreases from the previous week's prices.
  - This week's price of yellow corngrain which averaged P10.47/kg was lower by 1.04% from last week's price. Relative to last year's level, price was higher by 7.72%.
  - White corngrain price at P11.45/kg was down by 1.63% from the previous week's report but indicated a 6.51% increase from the 2006 price.

Annex 1

Comparative Weekly Farmgate, Wholesale and Retail Prices of Palay, Rice and Corn, Philippines

|            | Palay (Dry)     |       |          |          | Rice, Special    |       |          |          |               |       |           |          |  |
|------------|-----------------|-------|----------|----------|------------------|-------|----------|----------|---------------|-------|-----------|----------|--|
| Month/Week | Farmgate Prices |       |          |          | Wholesale Prices |       |          |          | Retail Prices |       |           |          |  |
|            | 2006            | 2007  | % Change |          | 2006             | 2007  | % Change |          | 2006          | 2007  | % Change  |          |  |
| (1)        | (2)             | (3)   | (3)/(2)  | (weekly) | (6)              | (7)   | (7)/(6)  | (weekly) | (10)          | (11)  | (11)/(10) | (weekly) |  |
| May Wk1    | 11.40           | 11.71 | 2.72     | 0.60     | 21.62            | 22.22 | 2.78     | -0.09    | 23.54         | 24.28 | 3.14      | 0.08     |  |
| Wk 2       | 11.33           | 11.71 | 3.35     | 0.00     | 21.60            | 22.27 | 3.10     | 0.23     | 23.59         | 24.31 | 3.05      | 0.12     |  |
| Wk 3       | 11.39           | 11.70 | 2.72     | -0.09    | 21.62            | 22.27 | 3.01     | 0.00     | 23.61         | 24.28 | 2.84      | -0.12    |  |
| Wk 4       | 11.46           | 11.76 | 2.62     | 0.51     | 21.67            | 22.35 | 3.14     | 0.36     | 23.63         | 24.28 | 2.75      | 0.00     |  |
| Jun Wk 1   | 11.44           | 11.84 | 3.50     | 0.68     | 21.67            | 22.32 | 3.00     | -0.13    | 23.64         | 24.31 | 2.83      | 0.12     |  |
| Wk 2       | 11.56           | 11.90 | 2.94     | 0.51     | 21.69            | 22.36 | 3.09     | 0.18     | 23.64         | 24.35 | 3.00      | 0.16     |  |
| Wk 3       | 11.64           | 11.90 | 2.23     | 0.00     | 21.73            | 22.44 | 3.27     | 0.36     | 23.72         | 24.40 | 2.87      | 0.21     |  |