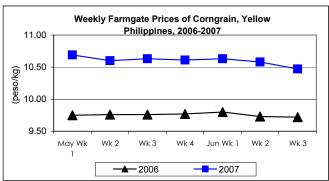

#### MEMORANDUM FOR THE SECRETARY

THRU : Undersecretary Segfredo R. Serrano

FROM : Director Romeo S. Recide

SUBJECT : Updates on Palay, Rice & Corn Prices, June 13 - 19, 2007

- \* Palay price stayed at last week's level and still was above last year's record.
  - This week's price settled at last week's P11.90/kg which indicated increment of 2.23% from last year's record.
- \* Prices of yellow and white corngrain indicated decreases from the previous week's prices.
  - This week's price of yellow corngrain which averaged P10.47/kg was lower by 1.04% from last week's price. Relative to last year's level, price was higher by 7.72%.
  - White corngrain price at P11.45/kg was down by 1.63% from the previous week's report but indicated a 6.51% increase from the 2006 price.

### E. Wholesale and Retail Prices of Corngrain, Yellow

- \* Wholesale price was on the downtrend while retail price sustained its uptrend.
- Wholesale price at P11.76/kg was down by 0.34% from last week's report but was up by 4.72% from last year's price.

Retail price at P15.76/kg showed increments of 0.19% from the week-ago price and by 6.41% from the year-ago price.

| Month/Week | Corngrain, Yellow |       |         |          |                  |       |          |          |               |       |           |          |  |
|------------|-------------------|-------|---------|----------|------------------|-------|----------|----------|---------------|-------|-----------|----------|--|
|            | Farmgate Prices   |       |         |          | Wholesale Prices |       |          |          | Retail Prices |       |           |          |  |
|            | 2006              | 2007  | % Ch    | % Change |                  | 2007  | % Change |          | 2006          | 2007  | % Change  |          |  |
| (1)        | (2)               | (3)   | (3)/(2) | (weekly) | (6)              | (7)   | (7)/(6)  | (weekly) | (10)          | (11)  | (11)/(10) | (weekly) |  |
| May Wk1    | 9.75              | 10.69 | 9.64    | 1.91     | 11.30            | 11.86 | 4.96     | 0.85     | 14.49         | 15.88 | 9.59      | 0.25     |  |
| Wk 2       | 9.76              | 10.60 | 8.61    | -0.84    | 11.24            | 11.83 | 5.25     | -0.25    | 14.65         | 15.52 | 5.94      | -2.27    |  |
| Wk 3       | 9.76              | 10.63 | 8.91    | 0.28     | 11.27            | 11.77 | 4.44     | -0.51    | 14.70         | 15.50 | 5.44      | -0.13    |  |
| Wk 4       | 9.77              | 10.61 | 8.60    | -0.19    | 11.36            | 11.81 | 3.96     | 0.34     | 14.71         | 15.64 | 6.32      | 0.90     |  |
| Jun Wk 1   | 9.80              | 10.63 | 8.47    | 0.19     | 11.23            | 11.84 | 5.43     | 0.25     | 14.84         | 15.70 | 5.80      | 0.38     |  |
| Wk 2       | 9.73              | 10.58 | 8.74    | -0.47    | 11.26            | 11.80 | 4.80     | -0.34    | 14.81         | 15.73 | 6.21      | 0.19     |  |
| Wk 3       | 9.72              | 10.47 | 7.72    | -1.04    | 11.23            | 11.76 | 4.72     | -0.34    | 14.81         | 15.76 | 6.41      | 0.19     |  |