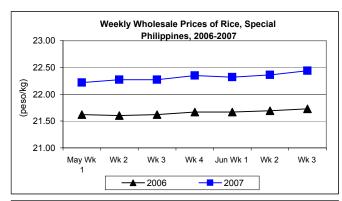

### C. Wholesale and Retail Prices of Rice, Special

- \* Wholesale and retail prices moved up from last week's levels.
  - At wholesale, average price for the week was P22.44/kg or 0.36% and 3.27% higher than the previous week's and last year's reports, respectively.
  - At retail, price was quoted at P24.40/kg and posted respective increases of 0.21% and 2.87% from last week's and last year's levels.

Annex 1

Comparative Weekly Farmgate, Wholesale and Retail Prices of Palay, Rice and Corn, Philippines

|            | Palay (Dry)     |       |          |          | Rice, Special    |       |          |          |               |       |           |          |  |
|------------|-----------------|-------|----------|----------|------------------|-------|----------|----------|---------------|-------|-----------|----------|--|
| Month/Week | Farmgate Prices |       |          |          | Wholesale Prices |       |          |          | Retail Prices |       |           |          |  |
|            | 2006            | 2007  | % Change |          | 2006             | 2007  | % Change |          | 2006          | 2007  | % Change  |          |  |
| (1)        | (2)             | (3)   | (3)/(2)  | (weekly) | (6)              | (7)   | (7)/(6)  | (weekly) | (10)          | (11)  | (11)/(10) | (weekly) |  |
| May Wk1    | 11.40           | 11.71 | 2.72     | 0.60     | 21.62            | 22.22 | 2.78     | -0.09    | 23.54         | 24.28 | 3.14      | 0.08     |  |
| Wk 2       | 11.33           | 11.71 | 3.35     | 0.00     | 21.60            | 22.27 | 3.10     | 0.23     | 23.59         | 24.31 | 3.05      | 0.12     |  |
| Wk 3       | 11.39           | 11.70 | 2.72     | -0.09    | 21.62            | 22.27 | 3.01     | 0.00     | 23.61         | 24.28 | 2.84      | -0.12    |  |
| Wk 4       | 11.46           | 11.76 | 2.62     | 0.51     | 21.67            | 22.35 | 3.14     | 0.36     | 23.63         | 24.28 | 2.75      | 0.00     |  |
| Jun Wk 1   | 11.44           | 11.84 | 3.50     | 0.68     | 21.67            | 22.32 | 3.00     | -0.13    | 23.64         | 24.31 | 2.83      | 0.12     |  |
| Wk 2       | 11.56           | 11.90 | 2.94     | 0.51     | 21.69            | 22.36 | 3.09     | 0.18     | 23.64         | 24.35 | 3.00      | 0.16     |  |
| Wk 3       | 11.64           | 11.90 | 2.23     | 0.00     | 21.73            | 22.44 | 3.27     | 0.36     | 23.72         | 24.40 | 2.87      | 0.21     |  |