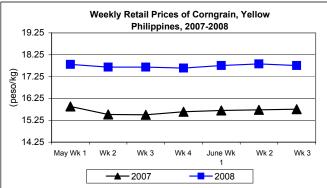

## E. Wholesale and Retail Prices of Corngrain, Yellow

- \* Prices rose at wholesale but fell at retail.
- Wholesale price of P13.70/kg posted increments of 1.93% from last week's price and 16.50% from last year's record.
- Retail price of P17.76/kg, registered a drop of 0.39% from last week's price. Relative to 2007 price, a gain of 12.69% was noted.