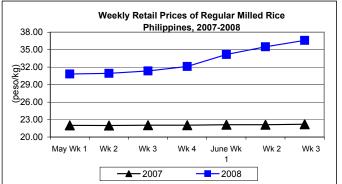

## D. Wholesale and Retail Prices of Regular Milled Rice (RMR)

- **★** Continuous price increases at both wholesale and retail levels were noted, although, rates of increases had softened.
  - Wholesale price averaged P34.55/kg and recorded **increases** of 2.19% and 67.88% from last week's and last year's levels, respectively.

■ Retail price averaged P36.60/kg or 3.07% **above** last week's price of P35.51/kg and by 64.94%from last year's level of P22.19/kg.