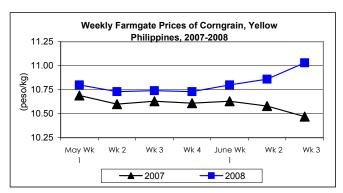

#### B. Farmgate Prices of Corngrain, Yellow and White

- \* Prices of both yellow and white corngrains were continuously going up.
  - Average price of yellow corngrain at P11.03/kg was **up** by 1.57% from last week's price of P10.86/kg and by 5.35% compared to P10.47/kg of the previous year.
  - White corngrain price averaged P15.54/kg, **higher** by 3.60% and 35.72% relative to last week and 2007 records, respectively.