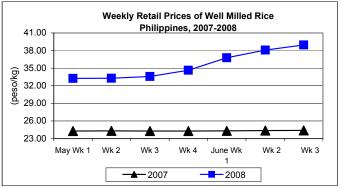

## C. Wholesale and Retail Prices of Well Milled Rice (WMR)

★ Both wholesale and retail prices increased but at slower rates than those of last week's records.

- At wholesale, the average price of P36.61/kg was **higher** by 2.81% from last week's price and by 63.15% from the price posted in 2007.
- At retail, the average price of P38.95/kg registered **increments** of 2.26% from last week's record and 59.63% from that of last year.