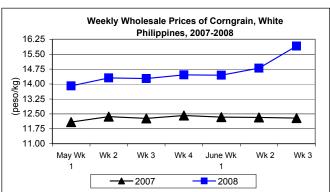

#### F. Wholesale and Retail Prices of Corngrain, White

- \* Both wholesale and retail prices increased. Price at wholesale grew at a much faster rate compared to last week's record.
- Wholesale price at P15.91/kg rose by 7.50% from last week's price and by 29.45% from last year's level.

| Month/Week | Corngrain, White |       |          |          |                  |       |          |          |               |       |           |          |  |
|------------|------------------|-------|----------|----------|------------------|-------|----------|----------|---------------|-------|-----------|----------|--|
|            | Farmgate Prices  |       |          |          | Wholesale Prices |       |          |          | Retail Prices |       |           |          |  |
|            | 2007             | 2008  | % Change |          | 2007             | 2008  | % Change |          | 2007          | 2008  | % Change  |          |  |
| (1)        | (2)              | (3)   | (3)/(2)  | (weekly) | (6)              | (7)   | (7)/(6)  | (weekly) | (10)          | (11)  | (11)/(10) | (weekly) |  |
| May Wk 1   | 11.60            | 13.63 | 17.50    | -0.37    | 12.09            | 13.91 | 15.05    | -3.01    | 15.50         | 16.45 | 6.13      | -0.74    |  |
| Wk 2       | 11.65            | 13.75 | 18.03    | 0.88     | 12.36            | 14.31 | 15.78    | 2.88     | 15.38         | 16.60 | 7.93      | 0.91     |  |
| Wk 3       | 11.73            | 13.88 | 18.33    | 0.95     | 12.27            | 14.28 | 16.38    | -0.21    | 15.39         | 16.60 | 7.86      | 0.00     |  |
| Wk 4       | 11.83            | 14.09 | 19.10    | 1.51     | 12.42            | 14.46 | 16.43    | 1.26     | 15.53         | 16.63 | 7.08      | 0.18     |  |
| June Wk 1  | 11.71            | 14.35 | 22.54    | 1.85     | 12.34            | 14.45 | 17.10    | -0.07    | 15.61         | 16.69 | 6.92      | 0.36     |  |
| Wk 2       | 11.64            | 15.00 | 28.87    | 4.53     | 12.32            | 14.80 | 20.13    | 2.42     | 15.76         | 17.12 | 8.63      | 2.58     |  |
| Wk 3       | 11.45            | 15.54 | 35.72    | 3.60     | 12.29            | 15.91 | 29.45    | 7.50     | 15.71         | 17.52 | 11.52     | 2.34     |  |