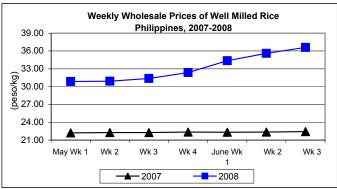

## C. Wholesale and Retail Prices of Well Milled Rice (WMR)

★ Both wholesale and retail prices increased but at slower rates than those of last week's records.

- At wholesale, the average price of P36.61/kg was **higher** by 2.81% from last week's price and by 63.15% from the price posted in 2007.
- At retail, the average price of P38.95/kg registered **increments** of 2.26% from last week's record and 59.63% from that of last year.