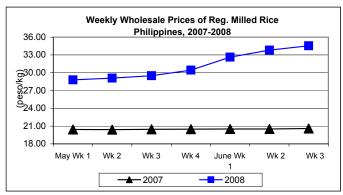

## D. Wholesale and Retail Prices of Regular Milled Rice (RMR)

- **★** Continuous price increases at both wholesale and retail levels were noted, although, rates of increases had softened.
  - Wholesale price averaged P34.55/kg and recorded **increases** of 2.19% and 67.88% from last week's and last year's levels, respectively.

■ Retail price averaged P36.60/kg or 3.07% **above** last week's price of P35.51/kg and by 64.94%from last year's level of P22.19/kg.