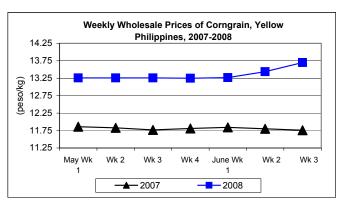

## E. Wholesale and Retail Prices of Corngrain, Yellow

- \* Prices rose at wholesale but fell at retail.
- Wholesale price of P13.70/kg posted increments of 1.93% from last week's price and 16.50% from last year's record.
- Retail price of P17.76/kg, registered a drop of 0.39% from last week's price. Relative to 2007 price, a gain of 12.69% was noted.