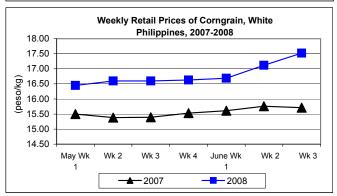

Retail price at P17.52/kg was up by 2.34% from last week's price and by 11.52% from 2007 quotation.

Annex 1

Comparative Weekly Farmgate, Wholesale and Retail Prices of Palay, Rice and Corn, Philippines

| Month/Week | Palay (Dry)     |       |         |          | Well Milled Rice (WMR) |       |          |          |               |       |           |          |  |
|------------|-----------------|-------|---------|----------|------------------------|-------|----------|----------|---------------|-------|-----------|----------|--|
|            | Farmgate Prices |       |         |          | Wholesale Prices       |       |          |          | Retail Prices |       |           |          |  |
|            | 2007            | 2008  | % Ch    | nange    | 2007                   | 2008  | % Change |          | 2007          | 2008  | % Change  |          |  |
| (1)        | (2)             | (3)   | (3)/(2) | (weekly) | (6)                    | (7)   | (7)/(6)  | (weekly) | (10)          | (11)  | (11)/(10) | (weekly) |  |
| May Wk 1   | 11.71           | 15.57 | 33.01   | -0.11    | 22.22                  | 30.85 | 38.84    | -0.54    | 24.28         | 33.26 | 36.99     | 0.27     |  |
| Wk 2       | 11.71           | 15.74 | 34.42   | 1.09     | 22.27                  | 30.91 | 38.80    | 0.19     | 24.31         | 33.28 | 36.90     | 0.06     |  |
| Wk 3       | 11.70           | 16.09 | 37.52   | 2.22     | 22.27                  | 31.37 | 40.86    | 1.49     | 24.28         | 33.57 | 38.26     | 0.87     |  |
| Wk 4       | 11.76           | 16.59 | 41.07   | 3.11     | 22.35                  | 32.38 | 44.88    | 3.22     | 24.28         | 34.65 | 42.71     | 3.22     |  |
| June Wk 1  | 11.84           | 17.41 | 47.04   | 4.94     | 22.32                  | 34.36 | 53.94    | 6.11     | 24.31         | 36.76 | 51.21     | 6.09     |  |
| Wk 2       | 11.90           | 18.26 | 53.45   | 4.88     | 22.36                  | 35.61 | 59.26    | 3.64     | 24.35         | 38.09 | 56.43     | 3.62     |  |
| Wk 3       | 11.90           | 18.63 | 56.55   | 2.03     | 22.44                  | 36.61 | 63.15    | 2.81     | 24.40         | 38.95 | 59.63     | 2.26     |  |

| Month/Week | Corngrain, White |       |          |          |                  |       |          |          |               |       |           |          |  |
|------------|------------------|-------|----------|----------|------------------|-------|----------|----------|---------------|-------|-----------|----------|--|
|            | Farmgate Prices  |       |          |          | Wholesale Prices |       |          |          | Retail Prices |       |           |          |  |
|            | 2007             | 2008  | % Change |          | 2007             | 2008  | % Change |          | 2007          | 2008  | % Change  |          |  |
| (1)        | (2)              | (3)   | (3)/(2)  | (weekly) | (6)              | (7)   | (7)/(6)  | (weekly) | (10)          | (11)  | (11)/(10) | (weekly) |  |
| May Wk 1   | 11.60            | 13.63 | 17.50    | -0.37    | 12.09            | 13.91 | 15.05    | -3.01    | 15.50         | 16.45 | 6.13      | -0.74    |  |
| Wk 2       | 11.65            | 13.75 | 18.03    | 0.88     | 12.36            | 14.31 | 15.78    | 2.88     | 15.38         | 16.60 | 7.93      | 0.91     |  |
| Wk 3       | 11.73            | 13.88 | 18.33    | 0.95     | 12.27            | 14.28 | 16.38    | -0.21    | 15.39         | 16.60 | 7.86      | 0.00     |  |
| Wk 4       | 11.83            | 14.09 | 19.10    | 1.51     | 12.42            | 14.46 | 16.43    | 1.26     | 15.53         | 16.63 | 7.08      | 0.18     |  |
| June Wk 1  | 11.71            | 14.35 | 22.54    | 1.85     | 12.34            | 14.45 | 17.10    | -0.07    | 15.61         | 16.69 | 6.92      | 0.36     |  |
| Wk 2       | 11.64            | 15.00 | 28.87    | 4.53     | 12.32            | 14.80 | 20.13    | 2.42     | 15.76         | 17.12 | 8.63      | 2.58     |  |
| Wk 3       | 11.45            | 15.54 | 35.72    | 3.60     | 12.29            | 15.91 | 29.45    | 7.50     | 15.71         | 17.52 | 11.52     | 2.34     |  |