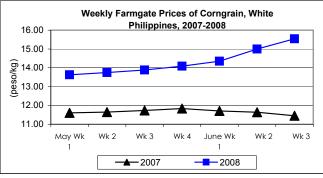

#### B. Farmgate Prices of Corngrain, Yellow and White

- \* Prices of both yellow and white corngrains were continuously going up.
  - Average price of yellow corngrain at P11.03/kg was **up** by 1.57% from last week's price of P10.86/kg and by 5.35% compared to P10.47/kg of the previous year.
  - White corngrain price averaged P15.54/kg, **higher** by 3.60% and 35.72% relative to last week and 2007 records, respectively.