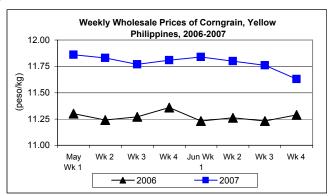

# E. Wholesale and Retail Prices of Corngrain, Yellow

- \* Wholesale and retail prices moved down from the previous week's records but both maintained higher levels above last year's prices.
- Wholesale price at P11.63/kg fell by 1.11% from last week's record but went up by 3.01% from the 2006 quotation.