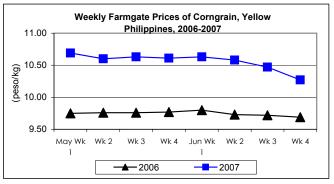

## B. Farmgate Prices of Corngrain, Yellow and White

- \* There was a sustained dowtrend of prices relative to the previous week's and last year's records.
  - Yellow corngrain price at P10.27/kg was lower by 1.91% from last week's price but was higher by 5.99% from the year-ago price.
  - White corngrain price averaged the lowest this week at P11.16/kg, dropping by 2.53% from the previous week's price and increasing by 1.64% from last year's level.