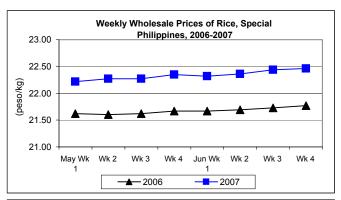

### C. Wholesale and Retail Prices of Rice, Special

- \* Wholesale price was on the uptrend while retail price was on the downtrend this week.
  - Wholesale price averaged P22.46/kg with respective increments from the previous week's and last year's prices at 0.09% and 3.17%, respectively.

Retail price was quoted at P24.39/kg, down by 0.04% from last week's report but was up by 2.65% from last year's price.