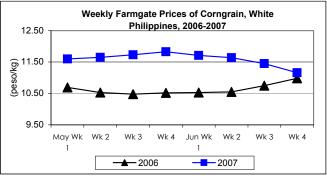

## B. Farmgate Prices of Corngrain, Yellow and White

- \* There was a sustained dowtrend of prices relative to the previous week's and last year's records.
  - Yellow corngrain price at P10.27/kg was lower by 1.91% from last week's price but was higher by 5.99% from the year-ago price.
  - White corngrain price averaged the lowest this week at P11.16/kg, dropping by 2.53% from the previous week's price and increasing by 1.64% from last year's level.