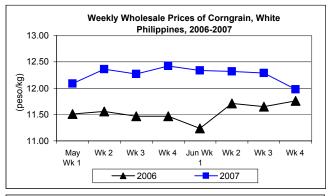

## F. Wholesale and Retail Prices of Corngrain, White

\* Both price levels were lower this week. From last year's records, wholesale price was up while retail price was down.

Wholesale price at P11.98/kg represented a drop of 2.52% from last week's price and an increase of 1.87% from last year's record.

Wholesale price at P15.67/kg was 0.25% and 1.45% lower than last week's and last year's prices, respectively.

Annex 1
Comparative Weekly Farmgate, Wholesale and Retail Prices of Palay, Rice and Corn, Philippines