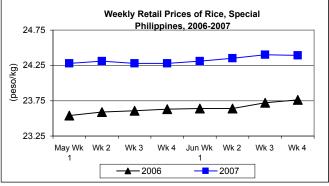

### C. Wholesale and Retail Prices of Rice, Special

- \* Wholesale price was on the uptrend while retail price was on the downtrend this week.
  - Wholesale price averaged P22.46/kg with respective increments from the previous week's and last year's prices at 0.09% and 3.17%, respectively.

Retail price was quoted at P24.39/kg, down by 0.04% from last week's report but was up by 2.65% from last year's price.