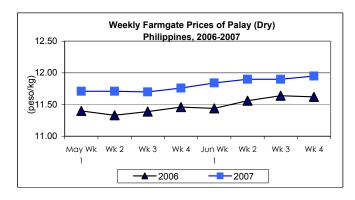

### A. Farmgate Price of Palay

- \* Price of palay slightly moved up after settling at last week's level.
  - Price was higher this week at P11.95/kg increasing by 0.42% from last week's report and by 2.84% from the 2006 price.