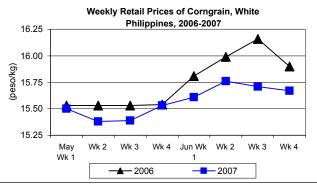

## F. Wholesale and Retail Prices of Corngrain, White

\* Both price levels were lower this week. From last year's records, wholesale price was up while retail price was down.

Wholesale price at P11.98/kg represented a drop of 2.52% from last week's price and an increase of 1.87% from last year's record.

Wholesale price at P15.67/kg was 0.25% and 1.45% lower than last week's and last year's prices, respectively.

Annex 1
Comparative Weekly Farmgate, Wholesale and Retail Prices of Palay, Rice and Corn, Philippines