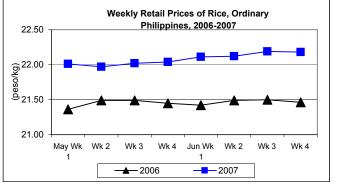

### D. Wholesale and Retail Prices of Rice, Ordinary

★ Wholesale price halted at last week's level while retail price moved down after weeks of intermittent increases.

 Wholesale price was at last week's level of P20.58/kg and showed a 3% increment from the quotation of 2006. Weekly Wholesale Prices of Rice, Ordinary
Philippines, 2006-2007

Philippines, 2006-2007

May Wk Wk 2 Wk 3 Wk 4 Jun Wk Wk 2 Wk 3 Wk 4

1 1 2006 - 2007

Retail price at P22.18/kg was lower by 0.05% from the week-ago report. Relative to last year's record, price was higher by 3.36%.