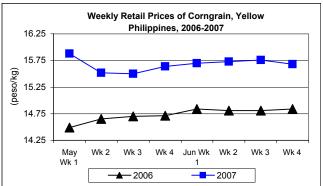

Retail price settled at P15.68/kg and recorded a 0.51% decrement from last week's price but a 5.66% gain was noted from last year's record.