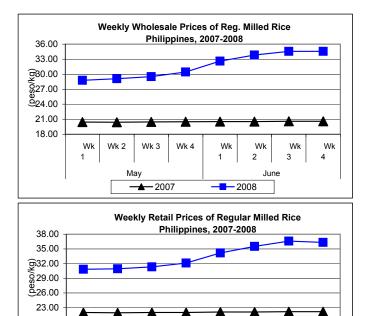

#### D. Wholesale and Retail Prices of Regular Milled Rice (RMR)

\* At wholesale, price remained at last week's level while at retail, price dropped this week.

20.00

Wk

1

Wk 2

May

Wk 3

Wk

3

Wk

4

- Wholesale price remained at last week's P34.55/kg but still registered 67.88% increase from last year's price.
- At retail, price of P36.33/kg was down by 0.74% from last week's price but was up by 63.80% compared to last year's record.

# Comparative Weekly Farmgate, Wholesale and Retail Prices of Palay, Rice and Corn, Philippines

|            | Regular Milled Rice (RMR) |         |          |          |               |       |          |          |  |  |  |
|------------|---------------------------|---------|----------|----------|---------------|-------|----------|----------|--|--|--|
| Month/Week | I                         | Wholesa | le Price | S        | Retail Prices |       |          |          |  |  |  |
|            | 2007                      | 2008    | % Cł     | nange    | 2007 2008     |       | % Change |          |  |  |  |
| (1)        | (2)                       | (3)     | (3)/(2)  | (weekly) | (6)           | (7)   | (7)/(6)  | (weekly) |  |  |  |
| May Wk 1   | 20.42                     | 28.79   | 40.99    | -1.28    | 22.01         | 30.83 | 40.07    | 0.27     |  |  |  |
| Wk 2       | 20.40                     | 29.09   | 42.60    | 1.04     | 21.97         | 30.93 | 40.78    | 0.32     |  |  |  |
| Wk 3       | 20.45                     | 29.50   | 44.25    | 1.41     | 22.02         | 31.34 | 42.33    | 1.33     |  |  |  |
| Wk 4       | 20.48                     | 30.44   | 48.63    | 3.19     | 22.04         | 32.12 | 45.74    | 2.49     |  |  |  |
| June Wk 1  | 20.51                     | 32.62   | 59.04    | 7.16     | 22.11         | 34.17 | 54.55    | 6.38     |  |  |  |
| Wk 2       | 20.52                     | 33.81   | 64.77    | 3.65     | 22.12         | 35.51 | 60.53    | 3.92     |  |  |  |
| Wk 3       | 20.58                     | 34.55   | 67.88    | 2.19     | 22.19         | 36.60 | 64.94    | 3.07     |  |  |  |
| Wk 4       | 20.58                     | 34.55   | 67.88    | 0.00     | 22.18         | 36.33 | 63.80    | -0.74    |  |  |  |