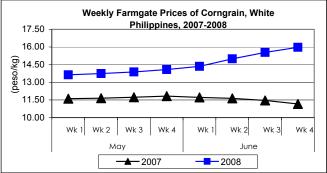

## B. Farmgate Prices of Corngrain, Yellow and White

- Prices of both yellow and white corngrains sustained last week's increases, but, at slower rates.
  - Average price of yellow corngrain at P11.12/kg was higher than the prices last week and last year by 0.82% and 8.28%, respectively.
  - Average price of white corngrain at P15.97/kg was higher by 2.77% from last week's price and by 43.10% from the 2007 record.

#### F. Wholesale and Retail Prices of Corngrain, White

\* Both wholesale and retail prices continuously moved up this week.

Wholesale price at P15.94/kg registered increments of 0.19% from last week's price and 33.06% from last year's level.

Retail price at P18.52/kg was higher by 5.71% from last week's price and by 18.19% over last year's quotation.

|            | Corngrain, White   |       |         |          |                  |       |           |          |               |       |           |          |
|------------|--------------------|-------|---------|----------|------------------|-------|-----------|----------|---------------|-------|-----------|----------|
| Month/Week | Farmgate Prices    |       |         |          | Wholesale Prices |       |           |          | Retail Prices |       |           |          |
|            | 2007 2008 % Change |       | 2007    | 2008     | % Cł             | nange | 2007 2008 |          | % Change      |       |           |          |
| (1)        | (2)                | (3)   | (3)/(2) | (weekly) | (6)              | (7)   | (7)/(6)   | (weekly) | (10)          | (11)  | (11)/(10) | (weekly) |
| May Wk 1   | 11.60              | 13.63 | 17.50   | -0.37    | 12.09            | 13.91 | 15.05     | -3.01    | 15.50         | 16.45 | 6.13      | -0.74    |
| Wk 2       | 11.65              | 13.75 | 18.03   | 0.88     | 12.36            | 14.31 | 15.78     | 2.88     | 15.38         | 16.60 | 7.93      | 0.91     |
| Wk 3       | 11.73              | 13.88 | 18.33   | 0.95     | 12.27            | 14.28 | 16.38     | -0.21    | 15.39         | 16.60 | 7.86      | 0.00     |
| Wk 4       | 11.83              | 14.09 | 19.10   | 1.51     | 12.42            | 14.46 | 16.43     | 1.26     | 15.53         | 16.63 | 7.08      | 0.18     |
| June Wk 1  | 11.71              | 14.35 | 22.54   | 1.85     | 12.34            | 14.45 | 17.10     | -0.07    | 15.61         | 16.69 | 6.92      | 0.36     |
| Wk 2       | 11.64              | 15.00 | 28.87   | 4.53     | 12.32            | 14.80 | 20.13     | 2.42     | 15.76         | 17.12 | 8.63      | 2.58     |
| Wk 3       | 11.45              | 15.54 | 35.72   | 3.60     | 12.29            | 15.91 | 29.45     | 7.50     | 15.71         | 17.52 | 11.52     | 2.34     |
| Wk 4       | 11.16              | 15.97 | 43.10   | 2.77     | 11.98            | 15.94 | 33.06     | 0.19     | 15.67         | 18.52 | 18.19     | 5.71     |