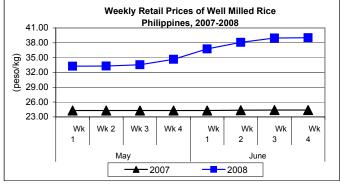

#### C. Wholesale and Retail Prices of Well Milled Rice (WMR)

#### \* Sustained price increases were noted at both wholesale and retail levels.

- Average wholesale price, at P36.72/kg rose by 0.30% from the previous week's price and by 63.49% relative to last year's quotation.
- Retail price at P39.01/kg indicated gains of 0.15% from last week's price and 59.94% from last year's level.

#### Annex 1

|            | Palay (Dry)<br>Farmgate Prices |       |         |          | Well Milled Rice (WMR) |       |          |          |               |       |           |          |  |  |
|------------|--------------------------------|-------|---------|----------|------------------------|-------|----------|----------|---------------|-------|-----------|----------|--|--|
| Month/Week |                                |       |         |          | Wholesale Prices       |       |          |          | Retail Prices |       |           |          |  |  |
|            | 2007                           | 2008  | % Cł    | nange    | 2007                   | 2008  | % Change |          | 2007          | 2008  | % Change  |          |  |  |
| (1)        | (2)                            | (3)   | (3)/(2) | (weekly) | (6)                    | (7)   | (7)/(6)  | (weekly) | (10)          | (11)  | (11)/(10) | (weekly) |  |  |
| May Wk 1   | 11.71                          | 15.57 | 33.01   | -0.11    | 22.22                  | 30.85 | 38.84    | -0.54    | 24.28         | 33.26 | 36.99     | 0.27     |  |  |
| Wk 2       | 11.71                          | 15.74 | 34.42   | 1.09     | 22.27                  | 30.91 | 38.80    | 0.19     | 24.31         | 33.28 | 36.90     | 0.06     |  |  |
| Wk 3       | 11.70                          | 16.09 | 37.52   | 2.22     | 22.27                  | 31.37 | 40.86    | 1.49     | 24.28         | 33.57 | 38.26     | 0.87     |  |  |
| Wk 4       | 11.76                          | 16.59 | 41.07   | 3.11     | 22.35                  | 32.38 | 44.88    | 3.22     | 24.28         | 34.65 | 42.71     | 3.22     |  |  |
| June Wk 1  | 11.84                          | 17.41 | 47.04   | 4.94     | 22.32                  | 34.36 | 53.94    | 6.11     | 24.31         | 36.76 | 51.21     | 6.09     |  |  |
| Wk 2       | 11.90                          | 18.26 | 53.45   | 4.88     | 22.36                  | 35.61 | 59.26    | 3.64     | 24.35         | 38.09 | 56.43     | 3.62     |  |  |
| Wk 3       | 11.90                          | 18.66 | 56.81   | 2.19     | 22.44                  | 36.61 | 63.15    | 2.81     | 24.40         | 38.95 | 59.63     | 2.26     |  |  |
| Wk 4       | 11.95                          | 18.41 | 54.06   | -1.34    | 22.46                  | 36.72 | 63.49    | 0.30     | 24.39         | 39.01 | 59.94     | 0.15     |  |  |