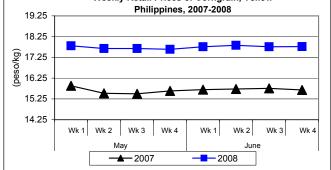

#### E. Wholesale and Retail Prices of Corngrain, Yellow

- \* Wholesale price declined while retail price recorded a minimal increase.
- Wholesale price at P13.44/kg indicated a cut of 1.90% from last week's price but a gain of 15.56% from the price recorded last year.

Average retail price at P17.77/kg was above the prices of last week and last year by 0.06% and 13.33%, respectively.

|            | Corngrain, Yellow |       |         |          |                  |       |          |          |               |       |           |          |
|------------|-------------------|-------|---------|----------|------------------|-------|----------|----------|---------------|-------|-----------|----------|
| Month/Week | Farmgate Prices   |       |         |          | Wholesale Prices |       |          |          | Retail Prices |       |           |          |
|            | 2007              | 2008  | % Cł    | nange    | 2007             | 2008  | % Change |          | 2007          | 2008  | % Change  |          |
| (1)        | (2)               | (3)   | (3)/(2) | (weekly) | (6)              | (7)   | (7)/(6)  | (weekly) | (10)          | (11)  | (11)/(10) | (weekly) |
| May Wk 1   | 10.69             | 10.80 | 1.03    | -1.01    | 11.86            | 13.26 | 11.80    | -0.28    | 15.88         | 17.81 | 12.15     | -0.98    |
| Wk 2       | 10.60             | 10.73 | 1.23    | -0.65    | 11.83            | 13.26 | 12.09    | 0.00     | 15.52         | 17.68 | 13.92     | -0.73    |
| Wk 3       | 10.63             | 10.74 | 1.03    | 0.09     | 11.77            | 13.26 | 12.66    | 0.00     | 15.50         | 17.68 | 14.06     | 0.00     |
| Wk 4       | 10.61             | 10.73 | 1.13    | -0.09    | 11.81            | 13.25 | 12.19    | -0.08    | 15.64         | 17.64 | 12.79     | -0.23    |
| June Wk 1  | 10.63             | 10.80 | 1.60    | 0.65     | 11.84            | 13.27 | 12.08    | 0.15     | 15.70         | 17.76 | 13.12     | 0.68     |
| Wk 2       | 10.58             | 10.86 | 2.65    | 0.56     | 11.80            | 13.44 | 13.90    | 1.28     | 15.73         | 17.83 | 13.35     | 0.39     |
| Wk 3       | 10.47             | 11.03 | 5.35    | 1.57     | 11.76            | 13.70 | 16.50    | 1.93     | 15.76         | 17.76 | 12.69     | -0.39    |
| Wk 4       | 10.27             | 11.12 | 8.28    | 0.82     | 11.63            | 13.44 | 15.56    | -1.90    | 15.68         | 17.77 | 13.33     | 0.06     |