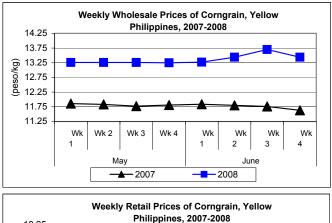

#### E. Wholesale and Retail Prices of Corngrain, Yellow

- \* Wholesale price declined while retail price recorded a minimal increase.
- Wholesale price at P13.44/kg indicated a cut of 1.90% from last week's price but a gain of 15.56% from the price recorded last year.

Average retail price at P17.77/kg was above the prices of last week and last year by 0.06% and 13.33%, respectively.

|            | Corngrain, Yellow |       |         |          |                  |       |          |          |               |       |           |          |
|------------|-------------------|-------|---------|----------|------------------|-------|----------|----------|---------------|-------|-----------|----------|
| Month/Week | Farmgate Prices   |       |         |          | Wholesale Prices |       |          |          | Retail Prices |       |           |          |
|            | 2007              | 2008  | % Cł    | nange    | 2007             | 2008  | % Change |          | 2007          | 2008  | % Change  |          |
| (1)        | (2)               | (3)   | (3)/(2) | (weekly) | (6)              | (7)   | (7)/(6)  | (weekly) | (10)          | (11)  | (11)/(10) | (weekly) |
| May Wk 1   | 10.69             | 10.80 | 1.03    | -1.01    | 11.86            | 13.26 | 11.80    | -0.28    | 15.88         | 17.81 | 12.15     | -0.98    |
| Wk 2       | 10.60             | 10.73 | 1.23    | -0.65    | 11.83            | 13.26 | 12.09    | 0.00     | 15.52         | 17.68 | 13.92     | -0.73    |
| Wk 3       | 10.63             | 10.74 | 1.03    | 0.09     | 11.77            | 13.26 | 12.66    | 0.00     | 15.50         | 17.68 | 14.06     | 0.00     |
| Wk 4       | 10.61             | 10.73 | 1.13    | -0.09    | 11.81            | 13.25 | 12.19    | -0.08    | 15.64         | 17.64 | 12.79     | -0.23    |
| June Wk 1  | 10.63             | 10.80 | 1.60    | 0.65     | 11.84            | 13.27 | 12.08    | 0.15     | 15.70         | 17.76 | 13.12     | 0.68     |
| Wk 2       | 10.58             | 10.86 | 2.65    | 0.56     | 11.80            | 13.44 | 13.90    | 1.28     | 15.73         | 17.83 | 13.35     | 0.39     |
| Wk 3       | 10.47             | 11.03 | 5.35    | 1.57     | 11.76            | 13.70 | 16.50    | 1.93     | 15.76         | 17.76 | 12.69     | -0.39    |
| Wk 4       | 10.27             | 11.12 | 8.28    | 0.82     | 11.63            | 13.44 | 15.56    | -1.90    | 15.68         | 17.77 | 13.33     | 0.06     |