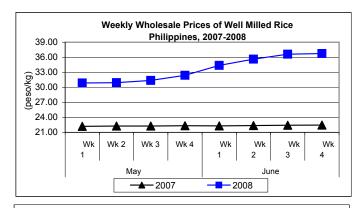

#### C. Wholesale and Retail Prices of Well Milled Rice (WMR)

#### \* Sustained price increases were noted at both wholesale and retail levels.

- Average wholesale price, at P36.72/kg rose by 0.30% from the previous week's price and by 63.49% relative to last year's quotation.
- Retail price at P39.01/kg indicated gains of 0.15% from last week's price and 59.94% from last year's level.

#### Annex 1

|            | Palay (Dry)<br>Farmgate Prices |       |         |          | Well Milled Rice (WMR) |       |          |          |               |       |           |          |  |  |
|------------|--------------------------------|-------|---------|----------|------------------------|-------|----------|----------|---------------|-------|-----------|----------|--|--|
| Month/Week |                                |       |         |          | Wholesale Prices       |       |          |          | Retail Prices |       |           |          |  |  |
|            | 2007                           | 2008  | % Cł    | nange    | 2007                   | 2008  | % Change |          | 2007          | 2008  | % Change  |          |  |  |
| (1)        | (2)                            | (3)   | (3)/(2) | (weekly) | (6)                    | (7)   | (7)/(6)  | (weekly) | (10)          | (11)  | (11)/(10) | (weekly) |  |  |
| May Wk 1   | 11.71                          | 15.57 | 33.01   | -0.11    | 22.22                  | 30.85 | 38.84    | -0.54    | 24.28         | 33.26 | 36.99     | 0.27     |  |  |
| Wk 2       | 11.71                          | 15.74 | 34.42   | 1.09     | 22.27                  | 30.91 | 38.80    | 0.19     | 24.31         | 33.28 | 36.90     | 0.06     |  |  |
| Wk 3       | 11.70                          | 16.09 | 37.52   | 2.22     | 22.27                  | 31.37 | 40.86    | 1.49     | 24.28         | 33.57 | 38.26     | 0.87     |  |  |
| Wk 4       | 11.76                          | 16.59 | 41.07   | 3.11     | 22.35                  | 32.38 | 44.88    | 3.22     | 24.28         | 34.65 | 42.71     | 3.22     |  |  |
| June Wk 1  | 11.84                          | 17.41 | 47.04   | 4.94     | 22.32                  | 34.36 | 53.94    | 6.11     | 24.31         | 36.76 | 51.21     | 6.09     |  |  |
| Wk 2       | 11.90                          | 18.26 | 53.45   | 4.88     | 22.36                  | 35.61 | 59.26    | 3.64     | 24.35         | 38.09 | 56.43     | 3.62     |  |  |
| Wk 3       | 11.90                          | 18.66 | 56.81   | 2.19     | 22.44                  | 36.61 | 63.15    | 2.81     | 24.40         | 38.95 | 59.63     | 2.26     |  |  |
| Wk 4       | 11.95                          | 18.41 | 54.06   | -1.34    | 22.46                  | 36.72 | 63.49    | 0.30     | 24.39         | 39.01 | 59.94     | 0.15     |  |  |