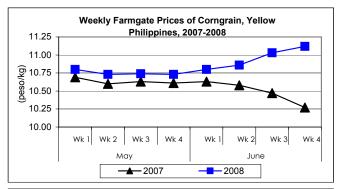

## B. Farmgate Prices of Corngrain, Yellow and White

- Prices of both yellow and white corngrains sustained last week's increases, but, at slower rates.
  - Average price of yellow corngrain at P11.12/kg was higher than the prices last week and last year by 0.82% and 8.28%, respectively.
  - Average price of white corngrain at P15.97/kg was higher by 2.77% from last week's price and by 43.10% from the 2007 record.

#### E. Wholesale and Retail Prices of Corngrain, Yellow

- \* Wholesale price declined while retail price recorded a minimal increase.
- Wholesale price at P13.44/kg indicated a cut of 1.90% from last week's price but a gain of 15.56% from the price recorded last year.

Average retail price at P17.77/kg was above the prices of last week and last year by 0.06% and 13.33%, respectively.

|            | Corngrain, Yellow |       |         |          |                  |       |          |          |               |       |           |          |
|------------|-------------------|-------|---------|----------|------------------|-------|----------|----------|---------------|-------|-----------|----------|
| Month/Week | Farmgate Prices   |       |         |          | Wholesale Prices |       |          |          | Retail Prices |       |           |          |
|            | 2007              | 2008  | % Cł    | nange    | 2007             | 2008  | % Change |          | 2007          | 2008  | % Change  |          |
| (1)        | (2)               | (3)   | (3)/(2) | (weekly) | (6)              | (7)   | (7)/(6)  | (weekly) | (10)          | (11)  | (11)/(10) | (weekly) |
| May Wk 1   | 10.69             | 10.80 | 1.03    | -1.01    | 11.86            | 13.26 | 11.80    | -0.28    | 15.88         | 17.81 | 12.15     | -0.98    |
| Wk 2       | 10.60             | 10.73 | 1.23    | -0.65    | 11.83            | 13.26 | 12.09    | 0.00     | 15.52         | 17.68 | 13.92     | -0.73    |
| Wk 3       | 10.63             | 10.74 | 1.03    | 0.09     | 11.77            | 13.26 | 12.66    | 0.00     | 15.50         | 17.68 | 14.06     | 0.00     |
| Wk 4       | 10.61             | 10.73 | 1.13    | -0.09    | 11.81            | 13.25 | 12.19    | -0.08    | 15.64         | 17.64 | 12.79     | -0.23    |
| June Wk 1  | 10.63             | 10.80 | 1.60    | 0.65     | 11.84            | 13.27 | 12.08    | 0.15     | 15.70         | 17.76 | 13.12     | 0.68     |
| Wk 2       | 10.58             | 10.86 | 2.65    | 0.56     | 11.80            | 13.44 | 13.90    | 1.28     | 15.73         | 17.83 | 13.35     | 0.39     |
| Wk 3       | 10.47             | 11.03 | 5.35    | 1.57     | 11.76            | 13.70 | 16.50    | 1.93     | 15.76         | 17.76 | 12.69     | -0.39    |
| Wk 4       | 10.27             | 11.12 | 8.28    | 0.82     | 11.63            | 13.44 | 15.56    | -1.90    | 15.68         | 17.77 | 13.33     | 0.06     |