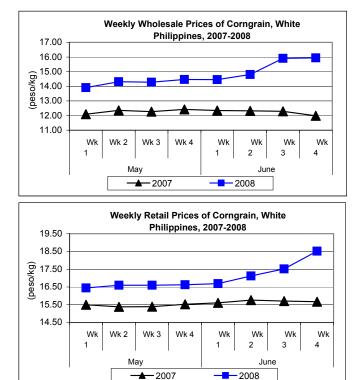

#### F. Wholesale and Retail Prices of Corngrain, White

\* Both wholesale and retail prices continuously moved up this week.

Wholesale price at P15.94/kg registered increments of 0.19% from last week's price and 33.06% from last year's level.

Retail price at P18.52/kg was higher by 5.71% from last week's price and by 18.19% over last year's quotation.