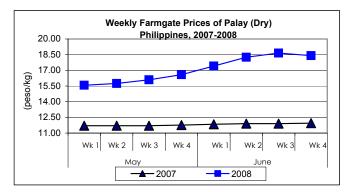

### A. Farmgate Price of Palay

- \* Palay price moved down this week after successive price increases.
  - The week's average price of P18.41/kg recorded a decrease of 1.34% from last week's price and an increase of 54.06% compared to last year's level.

#### D. Wholesale and Retail Prices of Regular Milled Rice (RMR)

\* At wholesale, price remained at last week's level while at retail, price dropped this week.

20.00

Wk

1

Wk 2

May

Wk 3

**2**007

Wk 4

Wk

2008

1

Wk

June

2

Wk

3

Wk

4

- Wholesale price remained at last week's P34.55/kg but still registered 67.88% increase from last year's price.
- At retail, price of P36.33/kg was down by 0.74% from last week's price but was up by 63.80% compared to last year's record.

#### Annex 1

|            | Palay (Dry)<br>Farmgate Prices |       |         |          | Well Milled Rice (WMR) |       |          |          |               |       |           |          |  |  |
|------------|--------------------------------|-------|---------|----------|------------------------|-------|----------|----------|---------------|-------|-----------|----------|--|--|
| Month/Week |                                |       |         |          | Wholesale Prices       |       |          |          | Retail Prices |       |           |          |  |  |
|            | 2007                           | 2008  | % Cł    | nange    | 2007                   | 2008  | % Change |          | 2007          | 2008  | % Change  |          |  |  |
| (1)        | (2)                            | (3)   | (3)/(2) | (weekly) | (6)                    | (7)   | (7)/(6)  | (weekly) | (10)          | (11)  | (11)/(10) | (weekly) |  |  |
| May Wk 1   | 11.71                          | 15.57 | 33.01   | -0.11    | 22.22                  | 30.85 | 38.84    | -0.54    | 24.28         | 33.26 | 36.99     | 0.27     |  |  |
| Wk 2       | 11.71                          | 15.74 | 34.42   | 1.09     | 22.27                  | 30.91 | 38.80    | 0.19     | 24.31         | 33.28 | 36.90     | 0.06     |  |  |
| Wk 3       | 11.70                          | 16.09 | 37.52   | 2.22     | 22.27                  | 31.37 | 40.86    | 1.49     | 24.28         | 33.57 | 38.26     | 0.87     |  |  |
| Wk 4       | 11.76                          | 16.59 | 41.07   | 3.11     | 22.35                  | 32.38 | 44.88    | 3.22     | 24.28         | 34.65 | 42.71     | 3.22     |  |  |
| June Wk 1  | 11.84                          | 17.41 | 47.04   | 4.94     | 22.32                  | 34.36 | 53.94    | 6.11     | 24.31         | 36.76 | 51.21     | 6.09     |  |  |
| Wk 2       | 11.90                          | 18.26 | 53.45   | 4.88     | 22.36                  | 35.61 | 59.26    | 3.64     | 24.35         | 38.09 | 56.43     | 3.62     |  |  |
| Wk 3       | 11.90                          | 18.66 | 56.81   | 2.19     | 22.44                  | 36.61 | 63.15    | 2.81     | 24.40         | 38.95 | 59.63     | 2.26     |  |  |
| Wk 4       | 11.95                          | 18.41 | 54.06   | -1.34    | 22.46                  | 36.72 | 63.49    | 0.30     | 24.39         | 39.01 | 59.94     | 0.15     |  |  |