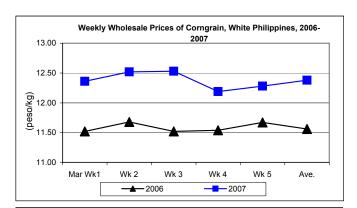

# F. Wholesale and Retail Prices of Corngrain, White

- \* Wholesale prices reflected weekly fluctuations. Retail prices went down on the 2<sup>nd</sup> and 4<sup>th</sup> weeks but remained stable on the 3<sup>rd</sup> week and last week of the month.
  - Wholesale price averaged at P12.38/kg was higher by 1.64% from February 2007 price and by 7.09% from March 2006 price quotation.

 Retail price averaged at P15.48/kg slid by 6.24% and by 3.13% from last month's and last year's prices, respectively.

Annex 1

Comparative Farmgate, Wholesale and Retail Prices of Palay, Rice and Corn,
Philippines for the month of March 2007