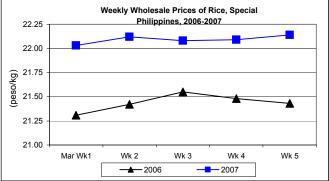

#### B. Wholesale and Retail Prices of Rice, Special

♣ Prices at wholesale and retail levels dropped on the 2<sup>nd</sup> week but recovered on the 3<sup>rd</sup> week until the end of the month. Both levels indicated higher prices compared to last year's

records.

Wholesale price closed at P22.07/kg which indicated increases by 2.22% from last month's price and by 3.08% over the 2006 record.

Retail price settled at P24.07/kg and was up by 1.09% and by 2.51% from the previous month's and last year's price quotations, respectively.