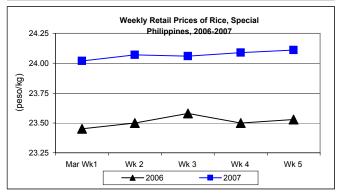

#### B. Wholesale and Retail Prices of Rice, Special

♣ Prices at wholesale and retail levels dropped on the 2<sup>nd</sup> week but recovered on the 3<sup>rd</sup> week until the end of the month. Both levels indicated higher prices compared to last year's

records.

Wholesale price closed at P22.07/kg which indicated increases by 2.22% from last month's price and by 3.08% over the 2006 record.

Retail price settled at P24.07/kg and was up by 1.09% and by 2.51% from the previous month's and last year's price quotations, respectively.