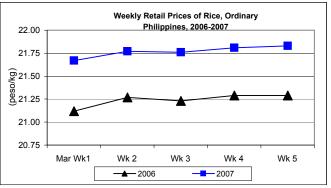

#### C. Wholesale and Retail Prices of Rice, Ordinary

- ★ Weekly wholesale prices showed a gradual steady rise until the last week of the month. Retail prices slowed down on the 2<sup>nd</sup> week but recovered on the 3<sup>rd</sup> week until the last week.
  - Wholesale price at 20.21/kg reflected increments of 2.75% from last month's record and 3.53% from last year's level.

Retail price averaged at P21.77/kg and picked up by 1.59% and 2.50% from the prices last month and last year, respectively.

|            | Rice, Ordinary |           |               |          |  |  |
|------------|----------------|-----------|---------------|----------|--|--|
| Month/Week | Wholesa        | le Prices | Retail Prices |          |  |  |
|            | Price/kg       | % Change  | Price/kg      | % Change |  |  |
| Wk 1       | 20.03          | -         | 21.67         | -        |  |  |
| Wk 2       | 20.13          | 0.50      | 21.77         | 0.46     |  |  |
| Wk 3       | 20.20          | 0.35      | 21.76         | -0.05    |  |  |
| Wk 4       | 20.33          | 0.64      | 21.81         | 0.23     |  |  |
| Wk 5       | 20.37          | 0.20      | 21.83         | 0.09     |  |  |
| Mar 2007   | 20.21          | -         | 21.77         | -        |  |  |
| Mar 2006   | 19.52          | 3.53      | 21.24         | 2.50     |  |  |
| Feb 2007   | 19.67          | 2.75      | 21.43         | 1.59     |  |  |