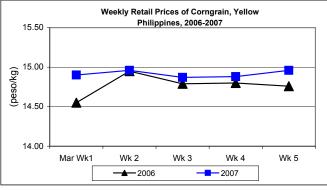

#### E. Wholesale and Retail Prices of Corngrain, Yellow

\* Wholesale prices were on the downtrend on the 3<sup>rd</sup> and 4<sup>th</sup> weeks but recovered at the close of the month. Retail prices slipped on the 3<sup>rd</sup> week but managed to recover on the last two weeks.

Wholesale price at P11.33/kg went up by 2.53% from February 2007 price and by 0.09% from March 2006 level.

Retail price which settled at P14.91/kg was lower by 2.42% from last month's P15.28/kg but was higher by 1.36% from last year's P14.71/kg.