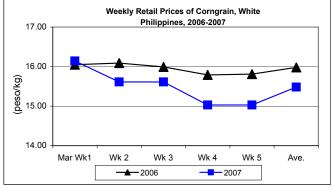

# F. Wholesale and Retail Prices of Corngrain, White

- \* Wholesale prices reflected weekly fluctuations. Retail prices went down on the 2<sup>nd</sup> and 4<sup>th</sup> weeks but remained stable on the 3<sup>rd</sup> week and last week of the month.
  - Wholesale price averaged at P12.38/kg was higher by 1.64% from February 2007 price and by 7.09% from March 2006 price quotation.

 Retail price averaged at P15.48/kg slid by 6.24% and by 3.13% from last month's and last year's prices, respectively.

Annex 1

Comparative Farmgate, Wholesale and Retail Prices of Palay, Rice and Corn,
Philippines for the month of March 2007