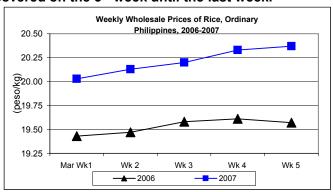

#### C. Wholesale and Retail Prices of Rice, Ordinary

- ★ Weekly wholesale prices showed a gradual steady rise until the last week of the month. Retail prices slowed down on the 2<sup>nd</sup> week but recovered on the 3<sup>rd</sup> week until the last week.
  - Wholesale price at 20.21/kg reflected increments of 2.75% from last month's record and 3.53% from last year's level.

Retail price averaged at P21.77/kg and picked up by 1.59% and 2.50% from the prices last month and last year, respectively.