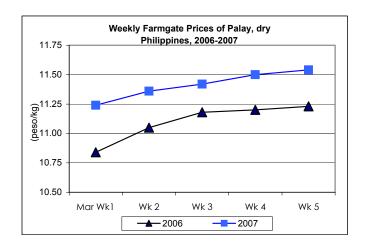

## A. Farmgate Price of Palay

- \* Weekly palay prices were on the uptrend until the close of the month and these sustained the rise above last year's level.
  - Monthly average price at P11.42/kg was **higher** by 4.67% compared to last month's P10.91/kg and **grew** by 3.82% from the quotation of 2006.