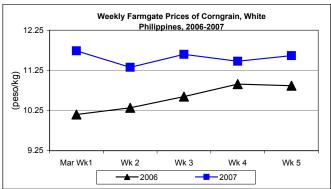

## D. Farmgate Prices of Corngrain, Yellow and White

- \* Yellow corngrain prices were on the upswing from 1<sup>st</sup> week until the end of the month.

  White corngrain prices registered intermittent weekly fluctuations.
  - Average price for yellow corngrain settled at P10.02/kg, up by 4.16% from February 2007 price and by 6.60% from March 2006 record.

Monthly average price for white corngrain was P11.46/kg which indicated 0.70% and 10.51% increments from last month's and last year's records, respectively.

|            | Corngrain, White |          |                  |          |               |          |
|------------|------------------|----------|------------------|----------|---------------|----------|
| Month/Week | Farmgate Prices  |          | Wholesale Prices |          | Retail Prices |          |
|            | Price/kg         | % Change | Price/kg         | % Change | Price/kg      | % Change |
| Wk 1       | 11.74            | -        | 12.36            | -        | 16.14         | -        |
| Wk 2       | 11.33            | -3.49    | 12.52            | 1.29     | 15.61         | -3.28    |
| Wk 3       | 11.65            | 2.82     | 12.53            | 0.08     | 15.61         | 0.00     |
| Wk 4       | 11.48            | -1.46    | 12.19            | -2.71    | 15.03         | -3.72    |
| Wk 5       | 11.62            | 1.22     | 12.28            | 0.74     | 15.03         | 0.00     |
| Mar 2007   | 11.46            | -        | 12.38            | -        | 15.48         | -        |
| Mar 2006   | 10.37            | 10.51    | 11.56            | 7.09     | 15.98         | -3.13    |
| Feb 2007   | 11.38            | 0.70     | 12.18            | 1.64     | 16.51         | -6.24    |