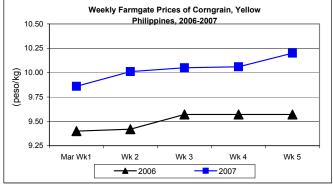

## D. Farmgate Prices of Corngrain, Yellow and White

- \* Yellow corngrain prices were on the upswing from 1<sup>st</sup> week until the end of the month.

  White corngrain prices registered intermittent weekly fluctuations.
  - Average price for yellow corngrain settled at P10.02/kg, up by 4.16% from February 2007 price and by 6.60% from March 2006 record.

|            | Corngrain, Yellow |          |                  |          |               |          |  |
|------------|-------------------|----------|------------------|----------|---------------|----------|--|
| Month/Week | Farmgate Prices   |          | Wholesale Prices |          | Retail Prices |          |  |
|            | Price/kg          | % Change | Price/kg         | % Change | Price/kg      | % Change |  |
| Wk 1       | 9.86              | -        | 11.15            | -        | 14.90         | -        |  |
| Wk 2       | 10.01             | 1.52     | 11.34            | 1.70     | 14.96         | 0.40     |  |
| Wk 3       | 10.05             | 0.40     | 11.32            | -0.18    | 14.87         | -0.60    |  |
| Wk 4       | 10.06             | 0.10     | 11.30            | -0.18    | 14.88         | 0.07     |  |
| Wk 5       | 10.20             | 1.39     | 11.48            | 1.59     | 14.96         | 0.54     |  |
| Mar 2007   | 10.02             | -        | 11.33            | -        | 14.91         | -        |  |
| Mar 2006   | 9.40              | 6.60     | 11.32            | 0.09     | 14.71         | 1.36     |  |
| Feb 2007   | 9.62              | 4.16     | 11.05            | 2.53     | 15.28         | -2.42    |  |