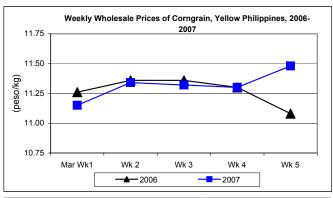

#### E. Wholesale and Retail Prices of Corngrain, Yellow

\* Wholesale prices were on the downtrend on the 3<sup>rd</sup> and 4<sup>th</sup> weeks but recovered at the close of the month. Retail prices slipped on the 3<sup>rd</sup> week but managed to recover on the last two weeks.

Wholesale price at P11.33/kg went up by 2.53% from February 2007 price and by 0.09% from March 2006 level.

Retail price which settled at P14.91/kg was lower by 2.42% from last month's P15.28/kg but was higher by 1.36% from last year's P14.71/kg.

|            | Corngrain, Yellow |          |                  |          |               |          |  |
|------------|-------------------|----------|------------------|----------|---------------|----------|--|
| Month/Week | Farmgate Prices   |          | Wholesale Prices |          | Retail Prices |          |  |
|            | Price/kg          | % Change | Price/kg         | % Change | Price/kg      | % Change |  |
| Wk 1       | 9.86              | -        | 11.15            | -        | 14.90         | -        |  |
| Wk 2       | 10.01             | 1.52     | 11.34            | 1.70     | 14.96         | 0.40     |  |
| Wk 3       | 10.05             | 0.40     | 11.32            | -0.18    | 14.87         | -0.60    |  |
| Wk 4       | 10.06             | 0.10     | 11.30            | -0.18    | 14.88         | 0.07     |  |
| Wk 5       | 10.20             | 1.39     | 11.48            | 1.59     | 14.96         | 0.54     |  |
| Mar 2007   | 10.02             | -        | 11.33            | -        | 14.91         | -        |  |
| Mar 2006   | 9.40              | 6.60     | 11.32            | 0.09     | 14.71         | 1.36     |  |
| Feb 2007   | 9.62              | 4.16     | 11.05            | 2.53     | 15.28         | -2.42    |  |