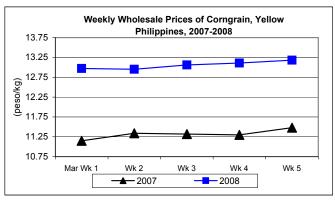

### E. Wholesale and Retail Prices of Corngrain, Yellow

- \* Wholesale price continuously increased after a decline on the 2<sup>nd</sup> week of the month while retail price showed fluctuations.
- Average wholesale price at P13.00/kg recorded increases of 1.80% from last month's price and 14.74% from the previous year's price.

At retail, price averaged P17.94/kg and posted increments of 0.62% from last month's P17.83/kg and 20.32% from last year's P14.91/kg.