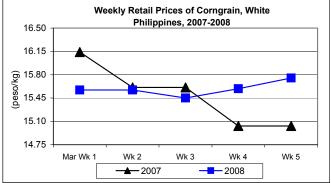

## F. Wholesale and Retail Prices of Corngrain, White

- \* Prices at both wholesale and retail levels dropped during the 3<sup>rd</sup> week but recovered until the close of the month.
- Wholesale price at P12.63/kg was up by 4.04% from the previous month's price. Relative to last year's level, price was higher by 2.02%.

 Retail price at P15.59/kg was 0.19% and 0.71% above last month's and last year's prices, respectively.

Annex 1

Comparative Farmgate, Wholesale and Retail Prices of Palay, Rice and Corn,
Philippines for the month of March 2008

|            | Corngrain, White |          |                  |          |               |          |
|------------|------------------|----------|------------------|----------|---------------|----------|
| Month/Week | Farmgate Prices  |          | Wholesale Prices |          | Retail Prices |          |
|            | Price/kg         | % Change | Price/kg         | % Change | Price/kg      | % Change |
| Wk 1       | 11.21            | 1.82     | 12.41            | 0.81     | 15.57         | 1.50     |
| Wk 2       | 11.34            | 1.16     | 12.56            | 1.21     | 15.57         | 0.00     |
| Wk 3       | 11.45            | 0.97     | 12.54            | -0.16    | 15.45         | -0.77    |
| Wk 4       | 11.58            | 1.14     | 12.68            | 1.12     | 15.59         | 0.91     |
| Wk 5       | 12.06            | 4.15     | 13.03            | 2.76     | 15.75         | 1.03     |
| Mar 2008   | 11.55            | -        | 12.63            | -        | 15.59         | -        |
| Mar 2007   | 11.46            | 0.79     | 12.38            | 2.02     | 15.48         | 0.71     |
| Feb 2008   | 10.77            | 7.24     | 12.14            | 4.04     | 15.56         | 0.19     |