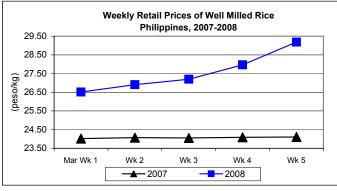

## C. Wholesale and Retail Prices of Well Milled Rice (WMR)

- \* Prices at both wholesale and retail levels increased. The highest rates of increases were recorded on the last week of the month.
  - The average wholesale price of P25.60/kg was 6.67% **above** the last month's price and 15.99% **higher** than last year's level.

Retail price, which averaged P27.57/kg posted increases of 5.71% and 14.54% relative to last month's and last year's prices, respectively.