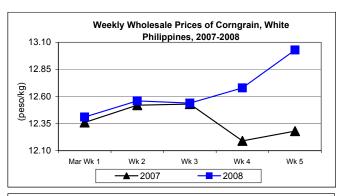

## F. Wholesale and Retail Prices of Corngrain, White

- \* Prices at both wholesale and retail levels dropped during the 3<sup>rd</sup> week but recovered until the close of the month.
- Wholesale price at P12.63/kg was up by 4.04% from the previous month's price. Relative to last year's level, price was higher by 2.02%.

 Retail price at P15.59/kg was 0.19% and 0.71% above last month's and last year's prices, respectively.

Annex 1

Comparative Farmgate, Wholesale and Retail Prices of Palay, Rice and Corn,
Philippines for the month of March 2008

|            | Corngrain, White |          |                  |          |               |          |
|------------|------------------|----------|------------------|----------|---------------|----------|
| Month/Week | Farmgate Prices  |          | Wholesale Prices |          | Retail Prices |          |
|            | Price/kg         | % Change | Price/kg         | % Change | Price/kg      | % Change |
| Wk 1       | 11.21            | 1.82     | 12.41            | 0.81     | 15.57         | 1.50     |
| Wk 2       | 11.34            | 1.16     | 12.56            | 1.21     | 15.57         | 0.00     |
| Wk 3       | 11.45            | 0.97     | 12.54            | -0.16    | 15.45         | -0.77    |
| Wk 4       | 11.58            | 1.14     | 12.68            | 1.12     | 15.59         | 0.91     |
| Wk 5       | 12.06            | 4.15     | 13.03            | 2.76     | 15.75         | 1.03     |
| Mar 2008   | 11.55            | -        | 12.63            | -        | 15.59         | -        |
| Mar 2007   | 11.46            | 0.79     | 12.38            | 2.02     | 15.48         | 0.71     |
| Feb 2008   | 10.77            | 7.24     | 12.14            | 4.04     | 15.56         | 0.19     |