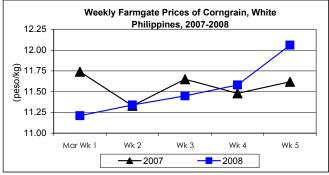

### B. Farmgate Prices of Corngrain, Yellow and White

- \* Both yellow and white corngrains registered weekly price increases.
  - Yellow corngrain had a monthly average price of P10.84/kg; this was higher by 2.26% and 8.18% from last month's and last year's quotations, respectively.
  - Monthly average price of white corngrain at P11.55/kg increased by 7.24% from last month's price and by 0.79% compared to last year's level.