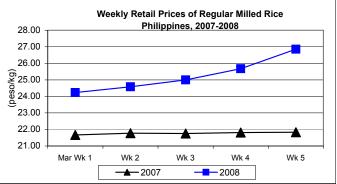

### D. Wholesale and Retail Prices of Regular Milled Rice (RMR)

- \* Prices at wholesale and retail continued to move upward during the month.
  - Average wholesale price of P23.61/kg recorded increments of 7.61% from last month's price level and 16.82% from last year's report.
  - Monthly average retail price of P25.26/kg
     rose by 7.12% from last month's price and by 16.03% compared to 2007 record