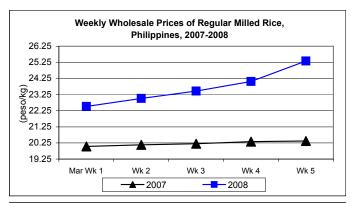

### D. Wholesale and Retail Prices of Regular Milled Rice (RMR)

- \* Prices at wholesale and retail continued to move upward during the month.
  - Average wholesale price of P23.61/kg recorded increments of 7.61% from last month's price level and 16.82% from last year's report.
  - Monthly average retail price of P25.26/kg
     rose by 7.12% from last month's price and by 16.03% compared to 2007 record