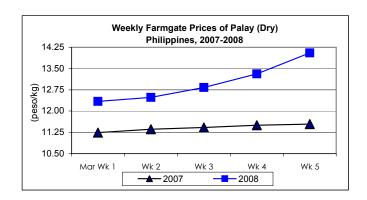

#### A. Farmgate Price of Palay

- \* Price at farmgate posted sustained upward movement until the close of the month.
  - The monthly average price of P13.02/kg was **higher** by 8.05% compared to the price recorded last month and by 14.01% compared to the price of the same period last year.