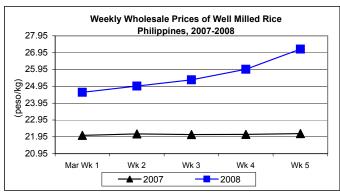

## C. Wholesale and Retail Prices of Well Milled Rice (WMR)

- \* Prices at both wholesale and retail levels increased. The highest rates of increases were recorded on the last week of the month.
  - The average wholesale price of P25.60/kg was 6.67% **above** the last month's price and 15.99% **higher** than last year's level.

Retail price, which averaged P27.57/kg posted increases of 5.71% and 14.54% relative to last month's and last year's prices, respectively.