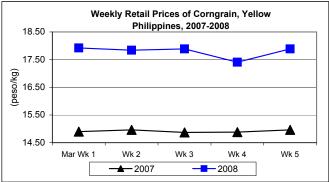

### E. Wholesale and Retail Prices of Corngrain, Yellow

- \* Wholesale price continuously increased after a decline on the 2<sup>nd</sup> week of the month while retail price showed fluctuations.
- Average wholesale price at P13.00/kg recorded increases of 1.80% from last month's price and 14.74% from the previous year's price.

At retail, price averaged P17.94/kg and posted increments of 0.62% from last month's P17.83/kg and 20.32% from last year's P14.91/kg.

|            | Corngrain, Yellow |          |                  |          |               |          |
|------------|-------------------|----------|------------------|----------|---------------|----------|
| Month/Week | Farmgate Prices   |          | Wholesale Prices |          | Retail Prices |          |
|            | Price/kg          | % Change | Price/kg         | % Change | Price/kg      | % Change |
| Wk 1       | 10.66             | 0.38     | 12.97            | 0.23     | 17.92         | 0.11     |
| Wk 2       | 10.69             | 0.28     | 12.95            | -0.15    | 17.84         | -0.45    |
| Wk 3       | 10.83             | 1.31     | 13.06            | 0.85     | 17.89         | 0.28     |
| Wk 4       | 11.03             | 1.85     | 13.11            | 0.38     | 17.41         | -2.68    |
| Wk 5       | 11.08             | 0.45     | 13.18            | 0.53     | 17.89         | 2.76     |
| Mar 2008   | 10.84             | -        | 13.00            | -        | 17.94         | -        |
| Mar 2007   | 10.02             | 8.18     | 11.33            | 14.74    | 14.91         | 20.32    |
| Feb 2008   | 10.60             | 2.26     | 12.77            | 1.80     | 17.83         | 0.62     |