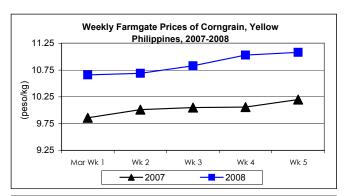

### B. Farmgate Prices of Corngrain, Yellow and White

- \* Both yellow and white corngrains registered weekly price increases.
  - Yellow corngrain had a monthly average price of P10.84/kg; this was higher by 2.26% and 8.18% from last month's and last year's quotations, respectively.
  - Monthly average price of white corngrain at P11.55/kg increased by 7.24% from last month's price and by 0.79% compared to last year's level.