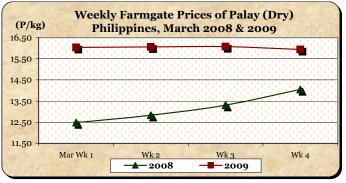

## B. Farmgate Prices of Corngrain, Yellow and White

- \* Yellow corngrain prices sustained weekly declines while white corngrain prices reflected weekly fluctuations.
- Yellow corngrain price at P12.38/kg was 8.63% lower than February 2009 record but 14.21% higher than March 2008 level.