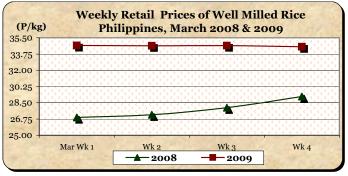

 Average retail price at P34.62/kg was up by 0.84% from last month's P34.33/kg and by 25.57% compared to last year's P27.57/kg.

- D. Wholesale and Retail Prices of Regular Milled Rice (RMR)
  - \* Wholesale prices posted mark-ups on the first half of the month but indicated cuts on the second half. At retail level, prices were more volatile.
    - At wholesale, average price at P29.28/kg gained by 1.91% from last month's level and by 24.02% over last year's quotation.

#### Annex 1

|            | Palay, dry      |          | Well Milled Rice (WMR) |          |               |          |  |
|------------|-----------------|----------|------------------------|----------|---------------|----------|--|
| Month/Week | Farmgate Prices |          | Wholesale Prices       |          | Retail Prices |          |  |
|            | Price/kg        | % Change | Price/kg               | % Change | Price/kg      | % Change |  |
| Wk 1       | 16.04           | 0.82     | 32.06                  | 0.50     | 34.68         | 0.09     |  |
| Wk 2       | 16.06           | 0.12     | 32.08                  | 0.06     | 34.63         | -0.14    |  |
| Wk 3       | 16.08           | 0.12     | 32.00                  | -0.25    | 34.65         | 0.06     |  |
| Wk 4       | 15.94           | -0.87    | 31.85                  | -0.47    | 34.53         | -0.35    |  |
| Mar 2009P  | 16.03           | -        | 32.00                  | -        | 34.62         | -        |  |
| Mar 2008   | 13.02           | 23.12    | 25.60                  | 25.00    | 27.57         | 25.57    |  |
| Feb 2009R  | 15.49           | 3.49     | 31.54                  | 1.46     | 34.33         | 0.84     |  |