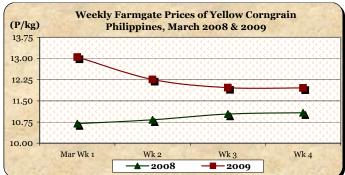

## B. Farmgate Prices of Corngrain, Yellow and White

- \* Yellow corngrain prices sustained weekly declines while white corngrain prices reflected weekly fluctuations.
- Yellow corngrain price at P12.38/kg was 8.63% lower than February 2009 record but 14.21% higher than March 2008 level.

 White corngrain price at P16.66/kg registered increments of 3.74% and 44.24% from prices of last month and last year, respectively.