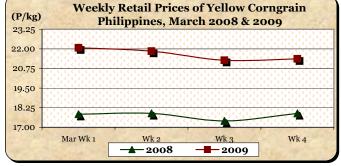

## E. Wholesale and Retail Prices of Corngrain, Yellow

- \* At wholesale, a continuous downtrend in prices was observed. At retail, prices moved downward for three (3) successive weeks but recovered at the close of the month.
- Wholesale price which closed at P15.14/kg fell by 6.49% from last month's P16.19/kg but rose by 16.46% compared to last year's P13.00/kg.
- Retail price which averaged P21.67/kg was 2.03% **below** last month's price but was 20.79% above last year's record.