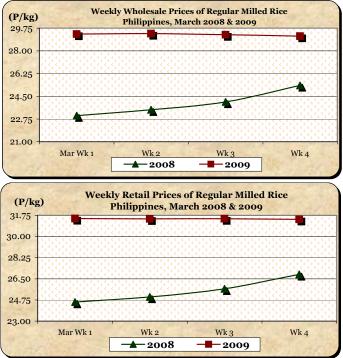

 Average retail price at P34.62/kg was up by 0.84% from last month's P34.33/kg and by 25.57% compared to last year's P27.57/kg.

- D. Wholesale and Retail Prices of Regular Milled Rice (RMR)
  - \* Wholesale prices posted mark-ups on the first half of the month but indicated cuts on the second half. At retail level, prices were more volatile.
    - At wholesale, average price at P29.28/kg gained by 1.91% from last month's level and by 24.02% over last year's quotation.

 At retail, average price at P31.46/kg went up by 1.48% from February 2009 price and by 24.54% from March 2008 level.

# Comparative Farmgate, Wholesale and Retail Prices of Palay, Rice and Corn, Philippines for the month of March 2009

|            | Regular Milled Rice (RMR) |           |               |          |  |  |
|------------|---------------------------|-----------|---------------|----------|--|--|
| Month/Week | Wholesa                   | le Prices | Retail Prices |          |  |  |
|            | Price/kg                  | % Change  | Price/kg      | % Change |  |  |
| Wk 1       | 29.29                     | 0.65      | 31.49         | 0.25     |  |  |
| Wk 2       | 29.33                     | 0.14      | 31.46         | -0.10    |  |  |
| Wk 3       | 29.25                     | -0.27     | 31.47         | 0.03     |  |  |
| Wk 4       | 29.13                     | -0.41     | 31.42         | -0.16    |  |  |
| Mar 2009P  | 29.28                     | -         | 31.46         | -        |  |  |
| Mar 2008   | 23.61                     | 24.02     | 25.26         | 24.54    |  |  |
| Feb 2009R  | 28.73                     | 1.91      | 31.00         | 1.48     |  |  |