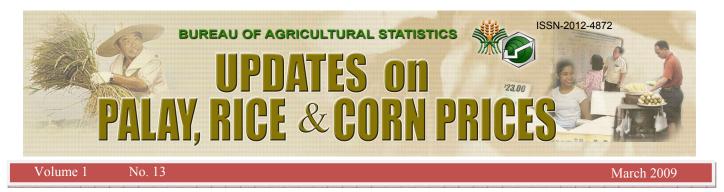

## A. Farmgate Price of Palay

- \* Prices were going up in the first three weeks but a downward movement was noted by end of the month.
- Average price at P16.03/kg rose by 3.49% from last month's P15.49/kg and by 23.12% relative to last year's P13.02/kg.