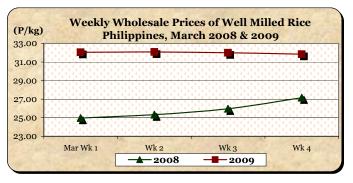

## C. Wholesale and Retail Prices of Well Milled Rice (WMR)

- \* Intermittent price fluctuations were observed at both wholesale and retail levels.
  - Average wholesale price at P32.00/kg was **above** last month's and last year's prices by 1.46% and 25%, respectively.

#### Annex 1

|            | Palay, dry      |          | Well Milled Rice (WMR) |          |               |          |  |
|------------|-----------------|----------|------------------------|----------|---------------|----------|--|
| Month/Week | Farmgate Prices |          | Wholesale Prices       |          | Retail Prices |          |  |
|            | Price/kg        | % Change | Price/kg               | % Change | Price/kg      | % Change |  |
| Wk 1       | 16.04           | 0.82     | 32.06                  | 0.50     | 34.68         | 0.09     |  |
| Wk 2       | 16.06           | 0.12     | 32.08                  | 0.06     | 34.63         | -0.14    |  |
| Wk 3       | 16.08           | 0.12     | 32.00                  | -0.25    | 34.65         | 0.06     |  |
| Wk 4       | 15.94           | -0.87    | 31.85                  | -0.47    | 34.53         | -0.35    |  |
| Mar 2009P  | 16.03           | -        | 32.00                  | -        | 34.62         | -        |  |
| Mar 2008   | 13.02           | 23.12    | 25.60                  | 25.00    | 27.57         | 25.57    |  |
| Feb 2009R  | 15.49           | 3.49     | 31.54                  | 1.46     | 34.33         | 0.84     |  |