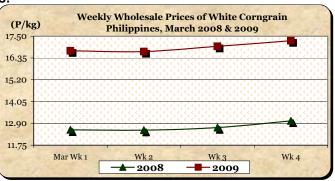

#### F. Wholesale and Retail Prices of Corngrain, White

- \* At wholesale, price decrements were registered on the first two weeks while price increments were noted on the last two weeks. At retail, price was stable on 1<sup>st</sup> and 2<sup>nd</sup> weeks but moved up on the 3<sup>rd</sup> and 4<sup>th</sup> weeks.
  - Average wholesale price at P16.91/kg reflected increases of 1.44% and 33.89% from prices of last month and last year, respectively.
  - Average retail price at P23.35/kg showed mark-ups of 3.82% from last month's quotation and 49.78% relative to last vear's report.