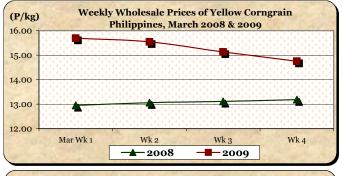

## E. Wholesale and Retail Prices of Corngrain, Yellow

- \* At wholesale, a continuous downtrend in prices was observed. At retail, prices moved downward for three (3) successive weeks but recovered at the close of the month.
- Wholesale price which closed at P15.14/kg fell by 6.49% from last month's P16.19/kg but rose by 16.46% compared to last year's P13.00/kg.
- Retail price which averaged P21.67/kg was 2.03% **below** last month's price but was 20.79% above last year's record.

|            | Corngrain, Yellow |          |                  |          |               |          |
|------------|-------------------|----------|------------------|----------|---------------|----------|
| Month/Week | Farmgate Prices   |          | Wholesale Prices |          | Retail Prices |          |
|            | Price/kg          | % Change | Price/kg         | % Change | Price/kg      | % Change |
| Wk 1       | 13.05             | -3.90    | 15.69            | -3.45    | 22.07         | -0.59    |
| Wk 2       | 12.26             | -6.05    | 15.54            | -0.96    | 21.85         | -1.00    |
| Wk 3       | 11.97             | -2.37    | 15.13            | -2.64    | 21.27         | -2.65    |
| Wk 4       | 11.96             | -0.08    | 14.75            | -2.51    | 21.36         | 0.42     |
| Mar 2009P  | 12.38             | -        | 15.14            | -        | 21.67         | -        |
| Mar 2008   | 10.84             | 14.21    | 13.00            | 16.46    | 17.94         | 20.79    |
| Feb 2009R  | 13.55             | -8.63    | 16.19            | -6.49    | 22.12         | -2.03    |