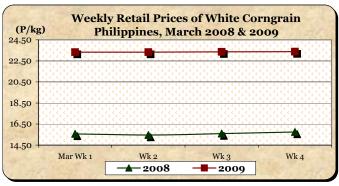

#### F. Wholesale and Retail Prices of Corngrain, White

- \* At wholesale, price decrements were registered on the first two weeks while price increments were noted on the last two weeks. At retail, price was stable on 1<sup>st</sup> and 2<sup>nd</sup> weeks but moved up on the 3<sup>rd</sup> and 4<sup>th</sup> weeks.
  - Average wholesale price at P16.91/kg reflected increases of 1.44% and 33.89% from prices of last month and last year, respectively.
  - Average retail price at P23.35/kg showed mark-ups of 3.82% from last month's quotation and 49.78% relative to last vear's report.