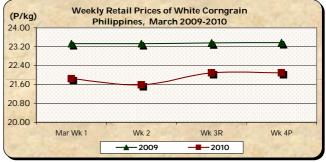

#### F. Wholesale and Retail Prices of Corngrain, White

\* Wholesale prices were on uptrend from the onset up to the end of the month. Retail prices recovered from the 2<sup>nd</sup> week's reduction and remained stable at the close of the

month.

The average wholesale price of P17.28/kg registered mark-ups of 2.55% and 2.19% from prices of last month and last year, respectively.

■ The average retail price of P21.96/kg dropped by 3.39% from prices of last month and by 5.95% from last year's report.