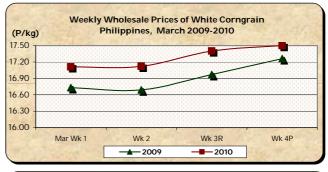

#### F. Wholesale and Retail Prices of Corngrain, White

\* Wholesale prices were on uptrend from the onset up to the end of the month. Retail prices recovered from the 2<sup>nd</sup> week's reduction and remained stable at the close of the

month.

The average wholesale price of P17.28/kg registered mark-ups of 2.55% and 2.19% from prices of last month and last year, respectively.

■ The average retail price of P21.96/kg dropped by 3.39% from prices of last month and by 5.95% from last year's report.