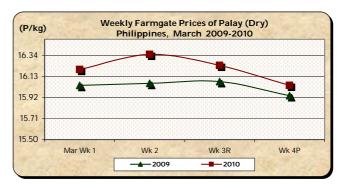

# A. Farmgate Price of Palay

No. 13

Volume 2

- \* Palay price decreased from the 3<sup>rd</sup> week until the end of the month at a faster rate.
  - The monthly average price of P16.19/kg rose by 2.66% from last month's P15.77/kg and by 1.00% relative to last year's P16.03/kg.