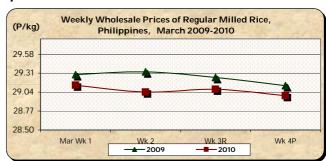

#### D. Wholesale and Retail Prices of Regular Milled Rice (RMR)

\* Wholesale prices fluctuated while retail prices were down at the start and end of the

■ The average wholesale price of P28.97/kg was 0.28% **above** last month's price but was 1.06% **below** 2009 level.

month.

■ The average retail price of P31.18/kg was 0.35% higher than last month's price but it was 0.89% lower than last year's price.

|            | Regular Milled Rice (RMR) |           |               |          |  |  |
|------------|---------------------------|-----------|---------------|----------|--|--|
| Month/Week | Wholesa                   | le Prices | Retail Prices |          |  |  |
|            | Price/kg                  | % Change  | Price/kg      | % Change |  |  |
| Wk 1       | 29.14                     | 0.45      | 31.23         | -0.06    |  |  |
| Wk 2       | 29.04                     | -0.34     | 31.25         | 0.06     |  |  |
| Wk 3R      | 29.08                     | 0.14      | 31.26         | 0.03     |  |  |
| Wk 4P      | 28.99                     | -0.31     | 31.20         | -0.19    |  |  |
| Mar 2010P  | 28.97                     | -         | 31.18         | -        |  |  |
| Mar 2009   | 29.28                     | -1.06     | 31.46         | -0.89    |  |  |
| Feb 2010   | 28.89                     | 0.28      | 31.07         | 0.35     |  |  |