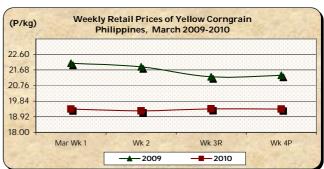

### E. Wholesale and Retail Prices of Corngrain, Yellow

\* Price increments were registered on the 1<sup>st</sup> two weeks at wholesale and on the 3<sup>rd</sup> week

at retail.

At wholesale, the average price of P14.33/kg rose by 1.42% from last month's price but indicated a 5.35% drop relative to last year's level.

At retail, the average price of P19.33/kg was lower by 3.25% and 10.80% compared to last month's and last year's prices, respectively.

|            | Corngrain, Yellow |          |                  |          |               |          |
|------------|-------------------|----------|------------------|----------|---------------|----------|
| Month/Week | Farmgate Prices   |          | Wholesale Prices |          | Retail Prices |          |
|            | Price/kg          | % Change | Price/kg         | % Change | Price/kg      | % Change |
| Wk 1       | 11.36             | -0.09    | 14.36            | -0.42    | 19.37         | -3.97    |
| Wk 2       | 11.40             | 0.35     | 14.28            | -0.56    | 19.26         | -0.57    |
| Wk 3R      | 11.53             | 1.14     | 14.30            | 0.14     | 19.39         | 0.67     |
| Wk 4P      | 11.48             | -0.43    | 14.39            | 0.63     | 19.37         | -0.10    |
| Mar 2010P  | 11.41             | -        | 14.33            | -        | 19.33         | -        |
| Mar 2009   | 12.38             | -7.84    | 15.14            | -5.35    | 21.67         | -10.80   |
| Feb 2010   | 10.82             | 5.45     | 14.13            | 1.42     | 19.98         | -3.25    |