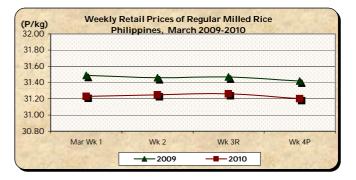

#### D. Wholesale and Retail Prices of Regular Milled Rice (RMR)

\* Wholesale prices fluctuated while retail prices were down at the start and end of the

■ The average wholesale price of P28.97/kg was 0.28% **above** last month's price but was 1.06% **below** 2009 level.

month.

■ The average retail price of P31.18/kg was 0.35% higher than last month's price but it was 0.89% lower than last year's price.

|            | Regular Milled Rice (RMR) |           |               |          |  |  |
|------------|---------------------------|-----------|---------------|----------|--|--|
| Month/Week | Wholesa                   | le Prices | Retail Prices |          |  |  |
|            | Price/kg                  | % Change  | Price/kg      | % Change |  |  |
| Wk 1       | 29.14                     | 0.45      | 31.23         | -0.06    |  |  |
| Wk 2       | 29.04                     | -0.34     | 31.25         | 0.06     |  |  |
| Wk 3R      | 29.08                     | 0.14      | 31.26         | 0.03     |  |  |
| Wk 4P      | 28.99                     | -0.31     | 31.20         | -0.19    |  |  |
| Mar 2010P  | 28.97                     | -         | 31.18         | -        |  |  |
| Mar 2009   | 29.28                     | -1.06     | 31.46         | -0.89    |  |  |
| Feb 2010   | 28.89                     | 0.28      | 31.07         | 0.35     |  |  |