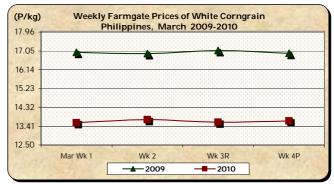

## B. Farmgate Prices of Corngrain, Yellow and White

\* Yellow corngrain posted price gains on the 2<sup>nd</sup> and 3<sup>rd</sup> weeks. White corngrain recorded price

cuts on the 3<sup>rd</sup> week.

■ The average price of yellow corngrain at P11.41/kg was 5.45% **higher** than last month's price but was 7.84% **lower** than the 2009 level.

■ The average price of white corngrain at P13.71/kg was 1.86% **above** last month's level but was 17.71% **below** last year's report.