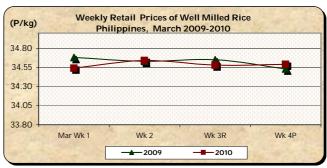

#### C. Wholesale and Retail Prices of Well Milled Rice (WMR)

\* Prices at wholesale decreased for the last two weeks while prices at retail dropped on the 1<sup>st</sup> and 3<sup>rd</sup> weeks of the month.

   32.50
   32.50

   32.30
   32.10

   31.70
   31.70

   31.50
   Mar Wk 1
   Wk 2
   Wk 3R
   Wk 4P
- The average retail price of P34.59/kg was **up** by 0.38% from last month's price but it was **down** by 0.09% from March 2009 record.