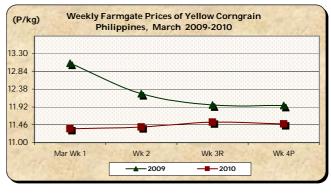

## B. Farmgate Prices of Corngrain, Yellow and White

\* Yellow corngrain posted price gains on the 2<sup>nd</sup> and 3<sup>rd</sup> weeks. White corngrain recorded price

cuts on the 3<sup>rd</sup> week.

■ The average price of yellow corngrain at P11.41/kg was 5.45% **higher** than last month's price but was 7.84% **lower** than the 2009 level.

■ The average price of white corngrain at P13.71/kg was 1.86% **above** last month's level but was 17.71% **below** last year's report.