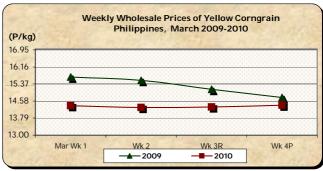

### E. Wholesale and Retail Prices of Corngrain, Yellow

\* Price increments were registered on the 1<sup>st</sup> two weeks at wholesale and on the 3<sup>rd</sup> week

at retail.

At wholesale, the average price of P14.33/kg rose by 1.42% from last month's price but indicated a 5.35% drop relative to last year's level.

|            | Corngrain, Yellow |          |                  |          |               |          |
|------------|-------------------|----------|------------------|----------|---------------|----------|
| Month/Week | Farmgate Prices   |          | Wholesale Prices |          | Retail Prices |          |
|            | Price/kg          | % Change | Price/kg         | % Change | Price/kg      | % Change |
| Wk 1       | 11.36             | -0.09    | 14.36            | -0.42    | 19.37         | -3.97    |
| Wk 2       | 11.40             | 0.35     | 14.28            | -0.56    | 19.26         | -0.57    |
| Wk 3R      | 11.53             | 1.14     | 14.30            | 0.14     | 19.39         | 0.67     |
| Wk 4P      | 11.48             | -0.43    | 14.39            | 0.63     | 19.37         | -0.10    |
| Mar 2010P  | 11.41             | -        | 14.33            | -        | 19.33         | -        |
| Mar 2009   | 12.38             | -7.84    | 15.14            | -5.35    | 21.67         | -10.80   |
| Feb 2010   | 10.82             | 5.45     | 14.13            | 1.42     | 19.98         | -3.25    |