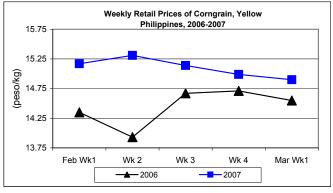

#### E. Wholesale and Retail Prices of Corngrain, Yellow

- \* Wholesale price slightly went up while retail price was down compared to last week's levels.

  Prices at wholesale were below last year's records while those at retail increased.
  - Wholesale price at P11.15/kg inched up by 0.81% from the previous week's price. Compared to 2006 record, price slid by 0.98%.

Retail price at P14.90/kg dropped by 0.60% from last week's level but indicated a 2.41% increase from last year's price.