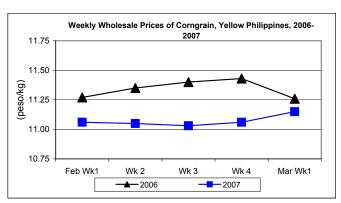

#### E. Wholesale and Retail Prices of Corngrain, Yellow

- \* Wholesale price slightly went up while retail price was down compared to last week's levels.

  Prices at wholesale were below last year's records while those at retail increased.
  - Wholesale price at P11.15/kg inched up by 0.81% from the previous week's price. Compared to 2006 record, price slid by 0.98%.

Retail price at P14.90/kg dropped by 0.60% from last week's level but indicated a 2.41% increase from last year's price.

| Month/Week | Corngrain, Yellow |                    |         |          |                  |          |         |          |               |          |           |          |  |
|------------|-------------------|--------------------|---------|----------|------------------|----------|---------|----------|---------------|----------|-----------|----------|--|
|            | Farmgate Prices   |                    |         |          | Wholesale Prices |          |         |          | Retail Prices |          |           |          |  |
|            | 2005              | 2005 2006 % Change |         | 2005     | 2006             | % Change |         | 2005     | 2006          | % Change |           |          |  |
| (1)        | (2)               | (3)                | (3)/(2) | (weekly) | (6)              | (7)      | (7)/(6) | (weekly) | (10)          | (11)     | (11)/(10) | (weekly) |  |
| Feb Wk1    | 9.57              | 9.42               | -1.57   | 1.29     | 11.27            | 11.06    | -1.86   | 1.47     | 14.35         | 15.17    | 5.71      | 0.00     |  |
| Wk 2       | 9.71              | 9.61               | -1.03   | 2.02     | 11.35            | 11.05    | -2.64   | -0.09    | 13.93         | 15.31    | 9.91      | 0.92     |  |
| Wk 3       | 9.72              | 9.63               | -0.93   | 0.21     | 11.40            | 11.03    | -3.25   | -0.18    | 14.67         | 15.14    | 3.20      | -1.11    |  |
| Wk 4       | 9.59              | 9.73               | 1.46    | 1.04     | 11.43            | 11.06    | -3.24   | 0.27     | 14.71         | 14.99    | 1.90      | -0.99    |  |
| Mar Wk1    | 9.40              | 9.86               | 4.89    | 1.34     | 11.26            | 11.15    | -0.98   | 0.81     | 14.55         | 14.90    | 2.41      | -0.60    |  |