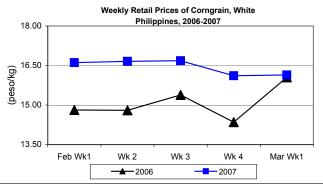

## F. Wholesale and Retail Prices of Corngrain, White

- \* Both price levels were above last week's quotations. Compared to last year's prices, increments at wholesale were getting sluggish while these fluctuated at retail.
  - Wholesale price which averaged P12.36/kg increased by 0.24% from last week's record. Wholesale price was up by 7.29% compared to last year's level.
  - Retail price at P16.14/kg went up by 0.19% from last week's price. Relative to 2006 record, price inched up by 0.56%.
  - Prices were stable in almost all reporting provinces.