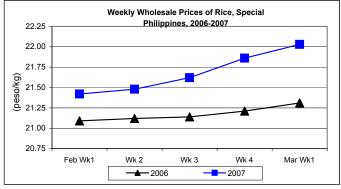

## B. Wholesale and Retail Prices of Rice, Special

- Wholesale and retail prices were going up at sluggish rates.
  - Average wholesale price at P22.03/kg indicated a 0.78% increase compared to the previous week's price and grew by 3.38% relative to last year's record.

Annex 1

Comparative Weekly Farmgate, Wholesale and Retail Prices of Palay, Rice and Corn, Philippines

| Month/Week | Palay, Special<br>Farmgate Prices |       |          |          | Rice, Special    |       |          |          |               |       |           |          |  |
|------------|-----------------------------------|-------|----------|----------|------------------|-------|----------|----------|---------------|-------|-----------|----------|--|
|            |                                   |       |          |          | Wholesale Prices |       |          |          | Retail Prices |       |           |          |  |
|            | 2006                              | 2007  | % Change |          | 2006             | 2007  | % Change |          | 2006          | 2007  | % Change  |          |  |
| (1)        | (2)                               | (3)   | (3)/(2)  | (weekly) | (6)              | (7)   | (7)/(6)  | (weekly) | (10)          | (11)  | (11)/(10) | (weekly) |  |
| Feb Wk1    | 10.73                             | 10.71 | -0.19    | 0.56     | 21.09            | 21.42 | 1.56     | 0.19     | 23.36         | 23.73 | 1.58      | 0.00     |  |
| Wk 2       | 10.75                             | 10.84 | 0.84     | 1.21     | 21.12            | 21.48 | 1.70     | 0.28     | 23.37         | 23.77 | 1.71      | 0.17     |  |
| Wk 3       | 10.73                             | 10.96 | 2.14     | 1.11     | 21.14            | 21.62 | 2.27     | 0.65     | 23.35         | 23.83 | 2.06      | 0.25     |  |
| Wk 4       | 10.77                             | 11.09 | 2.97     | 1.19     | 21.21            | 21.86 | 3.06     | 1.11     | 23.38         | 23.94 | 2.40      | 0.46     |  |
| Mar Wk1    | 10.84                             | 11.24 | 3.69     | 1.35     | 21.31            | 22.03 | 3.38     | 0.78     | 23.45         | 24.02 | 2.43      | 0.33     |  |