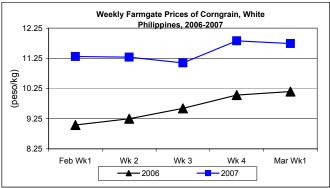

#### D. Farmgate Prices of Corngrain, Yellow and White

- \* Sustained upward movement for yellow corngrain prices while white corngrain prices fluctuated. Both variety were above last year's price quotations.
  - Yellow corngrain price at P9.86/kg was higher by 1.34% and 4.89% above last week's and last year's levels, respectively.

White corngrain price at P P11.74/kg indicated a 0.76% drop from last week's price. Price was above last year's record by 15.67%.

|            | Corngain, White |       |         |          |                  |       |         |          |               |       |           |          |  |
|------------|-----------------|-------|---------|----------|------------------|-------|---------|----------|---------------|-------|-----------|----------|--|
| Month/Week | Farmgate Prices |       |         |          | Wholesale Prices |       |         |          | Retail Prices |       |           |          |  |
|            | 2005            | 2006  | % Ch    | ange     | 2005             | 2006  | % Ch    | ange     | 2005          | 2006  | % Ch      | ange     |  |
| (1)        | (2)             | (3)   | (3)/(2) | (weekly) | (6)              | (7)   | (7)/(6) | (weekly) | (10)          | (11)  | (11)/(10) | (weekly) |  |
| Feb Wk1    | 9.04            | 11.31 | 25.11   | 1.98     | 10.79            | 12.15 | 12.60   | 0.66     | 14.81         | 16.61 | 12.15     | -0.12    |  |
| Wk 2       | 9.25            | 11.29 | 22.05   | -0.18    | 10.77            | 12.08 | 12.16   | -0.58    | 14.80         | 16.66 | 12.57     | 0.30     |  |
| Wk 3       | 9.59            | 11.10 | 15.75   | -1.68    | 11.22            | 12.16 | 8.38    | 0.66     | 15.38         | 16.68 | 8.45      | 0.12     |  |
| Wk 4       | 10.03           | 11.83 | 17.95   | 6.58     | 11.22            | 12.33 | 9.89    | 1.40     | 14.35         | 16.11 | 12.26     | -3.42    |  |
| Mar Wk1    | 10.15           | 11.74 | 15.67   | -0.76    | 11.52            | 12.36 | 7.29    | 0.24     | 16.05         | 16.14 | 0.56      | 0.19     |  |