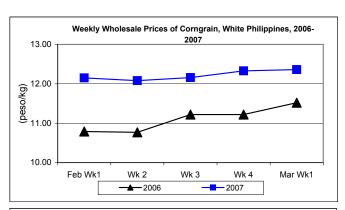

## F. Wholesale and Retail Prices of Corngrain, White

- \* Both price levels were above last week's quotations. Compared to last year's prices, increments at wholesale were getting sluggish while these fluctuated at retail.
  - Wholesale price which averaged P12.36/kg increased by 0.24% from last week's record. Wholesale price was up by 7.29% compared to last year's level.
  - Retail price at P16.14/kg went up by 0.19% from last week's price. Relative to 2006 record, price inched up by 0.56%.
  - Prices were stable in almost all reporting provinces.