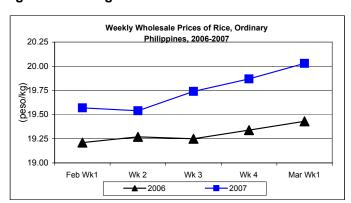

### C. Wholesale and Retail Prices of Rice, Ordinary

- \* Both wholesale and retail prices were increasing at fluctuating rates.
  - Average wholesale price at P20.03/kg was 0.81% higher than last week's price. Over last year's record, price grew by 3.09%.

|            | Rice, Ordinary |           |         |          |               |       |          |          |  |  |  |
|------------|----------------|-----------|---------|----------|---------------|-------|----------|----------|--|--|--|
| Month/Week |                | Wholesale | Prices  |          | Retail Prices |       |          |          |  |  |  |
|            | 2005           | 2006      | % Ch    | ange     | 2005 2006     |       | % Change |          |  |  |  |
| (1)        | (2)            | (3)       | (3)/(2) | (weekly) | (6)           | (7)   | (7)/(6)  | (weekly) |  |  |  |
| Feb Wk1    | 19.21          | 19.57     | 1.87    | 0.10     | 21.01         | 21.37 | 1.71     | -0.09    |  |  |  |
| Wk 2       | 19.27          | 19.54     | 1.40    | -0.15    | 21.02         | 21.32 | 1.43     | -0.23    |  |  |  |
| Wk 3       | 19.25          | 19.74     | 2.55    | 1.02     | 21.06         | 21.47 | 1.95     | 0.70     |  |  |  |
| Wk 4       | 19.34          | 19.87     | 2.74    | 0.66     | 21.10         | 21.53 | 2.04     | 0.28     |  |  |  |
| Mar Wk1    | 19.43          | 20.03     | 3.09    | 0.81     | 21.12         | 21.67 | 2.60     | 0.65     |  |  |  |