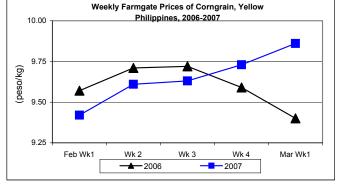

#### D. Farmgate Prices of Corngrain, Yellow and White

- \* Sustained upward movement for yellow corngrain prices while white corngrain prices fluctuated. Both variety were above last year's price quotations.
  - Yellow corngrain price at P9.86/kg was higher by 1.34% and 4.89% above last week's and last year's levels, respectively.

| Month/Week | Corngrain, Yellow |                    |         |          |                  |          |         |          |               |          |           |          |  |
|------------|-------------------|--------------------|---------|----------|------------------|----------|---------|----------|---------------|----------|-----------|----------|--|
|            | Farmgate Prices   |                    |         |          | Wholesale Prices |          |         |          | Retail Prices |          |           |          |  |
|            | 2005              | 2005 2006 % Change |         | 2005     | 2006             | % Change |         | 2005     | 2006          | % Change |           |          |  |
| (1)        | (2)               | (3)                | (3)/(2) | (weekly) | (6)              | (7)      | (7)/(6) | (weekly) | (10)          | (11)     | (11)/(10) | (weekly) |  |
| Feb Wk1    | 9.57              | 9.42               | -1.57   | 1.29     | 11.27            | 11.06    | -1.86   | 1.47     | 14.35         | 15.17    | 5.71      | 0.00     |  |
| Wk 2       | 9.71              | 9.61               | -1.03   | 2.02     | 11.35            | 11.05    | -2.64   | -0.09    | 13.93         | 15.31    | 9.91      | 0.92     |  |
| Wk 3       | 9.72              | 9.63               | -0.93   | 0.21     | 11.40            | 11.03    | -3.25   | -0.18    | 14.67         | 15.14    | 3.20      | -1.11    |  |
| Wk 4       | 9.59              | 9.73               | 1.46    | 1.04     | 11.43            | 11.06    | -3.24   | 0.27     | 14.71         | 14.99    | 1.90      | -0.99    |  |
| Mar Wk1    | 9.40              | 9.86               | 4.89    | 1.34     | 11.26            | 11.15    | -0.98   | 0.81     | 14.55         | 14.90    | 2.41      | -0.60    |  |