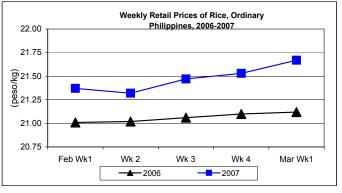

### C. Wholesale and Retail Prices of Rice, Ordinary

- \* Both wholesale and retail prices were increasing at fluctuating rates.
  - Average wholesale price at P20.03/kg was 0.81% higher than last week's price. Over last year's record, price grew by 3.09%.

Retail price at P21.67kg was up by 0.65% from last week's P21.53/kg. Increment over last year's record was 2.60%.