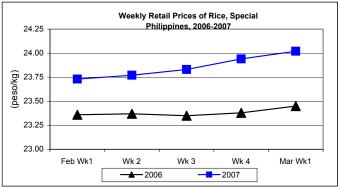

## B. Wholesale and Retail Prices of Rice, Special

- Wholesale and retail prices were going up at sluggish rates.
  - Average wholesale price at P22.03/kg indicated a 0.78% increase compared to the previous week's price and grew by 3.38% relative to last year's record.

Average retail price of P24.20/kg was up by 0.33% from last week's price. Relative to last year's record, increment was 2.43%.

Annex 1

Comparative Weekly Farmgate, Wholesale and Retail Prices of Palay, Rice and Corn, Philippines

| Month/Week | Palay, Special<br>Farmgate Prices |       |          |          | Rice, Special    |       |          |          |               |       |           |          |  |
|------------|-----------------------------------|-------|----------|----------|------------------|-------|----------|----------|---------------|-------|-----------|----------|--|
|            |                                   |       |          |          | Wholesale Prices |       |          |          | Retail Prices |       |           |          |  |
|            | 2006                              | 2007  | % Change |          | 2006             | 2007  | % Change |          | 2006          | 2007  | % Change  |          |  |
| (1)        | (2)                               | (3)   | (3)/(2)  | (weekly) | (6)              | (7)   | (7)/(6)  | (weekly) | (10)          | (11)  | (11)/(10) | (weekly) |  |
| Feb Wk1    | 10.73                             | 10.71 | -0.19    | 0.56     | 21.09            | 21.42 | 1.56     | 0.19     | 23.36         | 23.73 | 1.58      | 0.00     |  |
| Wk 2       | 10.75                             | 10.84 | 0.84     | 1.21     | 21.12            | 21.48 | 1.70     | 0.28     | 23.37         | 23.77 | 1.71      | 0.17     |  |
| Wk 3       | 10.73                             | 10.96 | 2.14     | 1.11     | 21.14            | 21.62 | 2.27     | 0.65     | 23.35         | 23.83 | 2.06      | 0.25     |  |
| Wk 4       | 10.77                             | 11.09 | 2.97     | 1.19     | 21.21            | 21.86 | 3.06     | 1.11     | 23.38         | 23.94 | 2.40      | 0.46     |  |
| Mar Wk1    | 10.84                             | 11.24 | 3.69     | 1.35     | 21.31            | 22.03 | 3.38     | 0.78     | 23.45         | 24.02 | 2.43      | 0.33     |  |