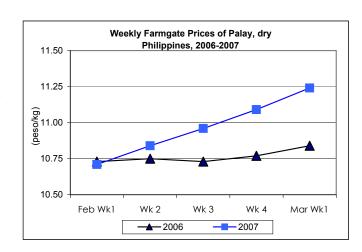

## A. Farmgate Price of Palay

- \* Price was continuously on the uptrend at an increasing rate.
  - Palay prices averaged P11.24/kg and reflected a 1.35% gain from last week's price. Average price was 3.69% higher than last year's level.

Annex 1

Comparative Weekly Farmgate, Wholesale and Retail Prices of Palay, Rice and Corn, Philippines

| Month/Week | Palay, Special<br>Farmgate Prices |       |          |          | Rice, Special    |       |          |          |               |       |           |          |  |
|------------|-----------------------------------|-------|----------|----------|------------------|-------|----------|----------|---------------|-------|-----------|----------|--|
|            |                                   |       |          |          | Wholesale Prices |       |          |          | Retail Prices |       |           |          |  |
|            | 2006                              | 2007  | % Change |          | 2006             | 2007  | % Change |          | 2006          | 2007  | % Change  |          |  |
| (1)        | (2)                               | (3)   | (3)/(2)  | (weekly) | (6)              | (7)   | (7)/(6)  | (weekly) | (10)          | (11)  | (11)/(10) | (weekly) |  |
| Feb Wk1    | 10.73                             | 10.71 | -0.19    | 0.56     | 21.09            | 21.42 | 1.56     | 0.19     | 23.36         | 23.73 | 1.58      | 0.00     |  |
| Wk 2       | 10.75                             | 10.84 | 0.84     | 1.21     | 21.12            | 21.48 | 1.70     | 0.28     | 23.37         | 23.77 | 1.71      | 0.17     |  |
| Wk 3       | 10.73                             | 10.96 | 2.14     | 1.11     | 21.14            | 21.62 | 2.27     | 0.65     | 23.35         | 23.83 | 2.06      | 0.25     |  |
| Wk 4       | 10.77                             | 11.09 | 2.97     | 1.19     | 21.21            | 21.86 | 3.06     | 1.11     | 23.38         | 23.94 | 2.40      | 0.46     |  |
| Mar Wk1    | 10.84                             | 11.24 | 3.69     | 1.35     | 21.31            | 22.03 | 3.38     | 0.78     | 23.45         | 24.02 | 2.43      | 0.33     |  |