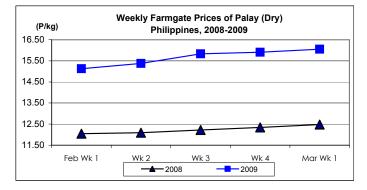

#### A. Farmgate Price of Palay

- \* Farmgate price posted an increase over last week's price.
  - Average price at P16.05/kg rose by 0.88% from last week's and 28.61% from last year's quotations.