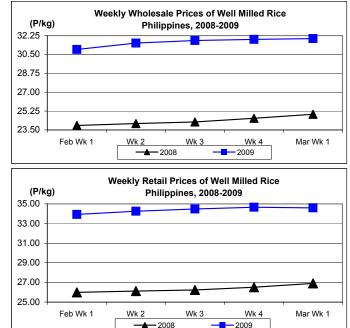

### C. Wholesale and Retail Prices of Well Milled Rice (WMR)

- \* Wholesale price sustained moderate increases but retail price went down this week.
  - At an average of P31.97/kg., wholesale price posted mark-ups of 0.22% and 28.08% from last week's and last year's record, respectively.
  - Retail price, which closed at P34.60/kg, was down by 0.14% from the previous week's level but it was still up by 28.58% relative to 2008 record.