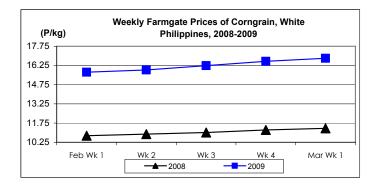

#### B. Farmgate Prices of Corngrain, Yellow and White

- \* Price of corngrain yellow sustained a downward movement while that of corngrain white continued its uptrend.
  - Yellow corngrain price at P13.17/kg decreased by 3.02% from last week's record but increased by 23.20% from last year's price.

White corngrain price which averaged P16.81/kg was higher by 1.45% than the previous week's price and by 48.24% than last year's report.