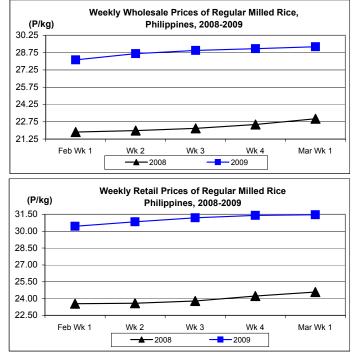

## D. Wholesale and Retail Prices of Regular Milled Rice (RMR)

- \* Wholesale and retail prices were both on the uptrend.
  - Wholesale price at P29.26/kg recorded increments of 0.55% and 27.16% from last week's P29.10/kg and last year's P23.01/kg, respectively.
  - Retail price which averaged P31.47/kg registered increase of 0.19% from last week's price and 28.03% compared to last year's quotation.