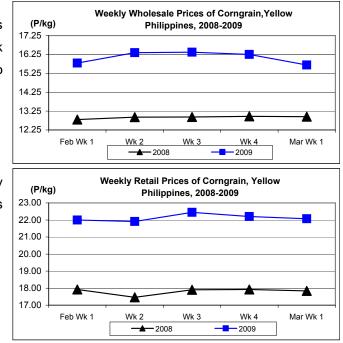

- E. Wholesale and Retail Prices of Corngrain, Yellow
  - \* Price cuts were recorded for two consecutive weeks, at rates faster for wholesale but slower for retail.
  - Wholesale price, quoted at P15.69/kg was down by 3.45% from the price last week but was higher by 21.16% compared to last year's level.
  - Retail price at P22.07/kg was lower by 0.59% from last week's report but was 23.71% higher than last year's quotation.