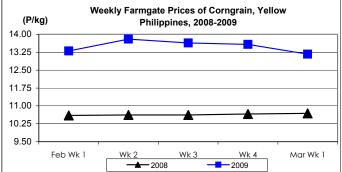

#### B. Farmgate Prices of Corngrain, Yellow and White

- \* Price of corngrain yellow sustained a downward movement while that of corngrain white continued its uptrend.
  - Yellow corngrain price at P13.17/kg decreased by 3.02% from last week's record but increased by 23.20% from last year's price.

White corngrain price which averaged P16.81/kg was higher by 1.45% than the previous week's price and by 48.24% than last year's report.