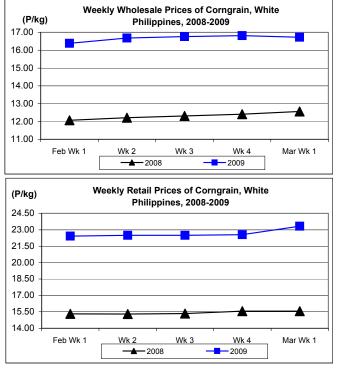

### F. Wholesale and Retail Prices of Corngrain, White

- \* Wholesale prices weakened this week while retail prices sustained the upward movement.
  - Wholesale price at P16.73/kg indicated cuts of 0.54% from last week's price but gains of 33.20% from last year's record.

 Retail price, which closed at P23.33/kg was up by 3.41% from last week's price and by 49.84% relative to last year's report.