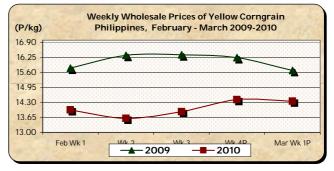

## E. Wholesale and Retail Prices of Corngrain, Yellow

- \* Both wholesale and retail prices registered decreases.
- At wholesale, the average price of P14.36/kg dropped by 0.42% from last week's P14.42/kg and by 8.48% relative to last year's P15.69/kg.

At retail, the average price of P19.37/kg slid by 3.97 and 12.23% from last week's and last year's prices, respectively.