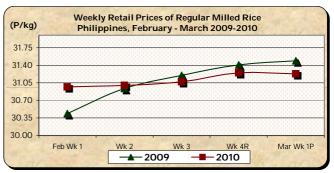

# D. Wholesale and Retail Prices of Regular Milled Rice (RMR)

\* Wholesale price sustained upward movement while retail price moved down after a

continuous uptrend.

■ The average wholesale price of P29.14/kg **increased** by 0.45% from last week's price but **decreased** by 0.51% from last year's level.

■ The average retail price of P31.23/kg declined by 0.06% and 0.83% relative to prices of last week and last year, respectively.