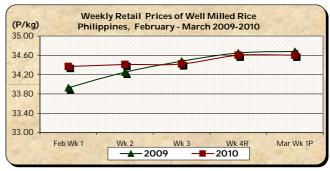

### C. Wholesale and Retail Prices of Well Milled Rice (WMR)

\* At wholesale, price continued to increase while at retail, price remained at last week's

level.

■ The average wholesale price of P32.02/kg rose by 0.41% from last week's report but fell by 0.12% relative to last year's record.

■ The average retail price **remained** at last week's level of P34.60/kg. Compared to 2009 quotation, this was 0.23% **lower.** 