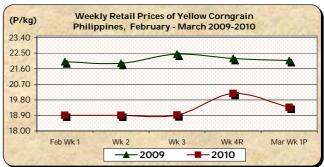

## E. Wholesale and Retail Prices of Corngrain, Yellow

- \* Both wholesale and retail prices registered decreases.
- At wholesale, the average price of P14.36/kg dropped by 0.42% from last week's P14.42/kg and by 8.48% relative to last year's P15.69/kg.

At retail, the average price of P19.37/kg slid by 3.97 and 12.23% from last week's and last year's prices, respectively.

|            | Corngrain, Yellow |       |          |          |       |        |           |          |               |       |           |          |  |
|------------|-------------------|-------|----------|----------|-------|--------|-----------|----------|---------------|-------|-----------|----------|--|
| Month/Week | Farmgate Prices   |       |          |          |       | Wholes | ale Price | s        | Retail Prices |       |           |          |  |
|            | 2009              | 2010  | % Change |          | 2009  | 2010   | % Change  |          | 2009          | 2010  | % Change  |          |  |
| (1)        | (2)               | (3)   | (3)/(2)  | (weekly) | (6)   | (7)    | (7)/(6)   | (weekly) | (10)          | (11)  | (11)/(10) | (weekly) |  |
| Feb Wk 1   | 13.30             | 10.39 | -21.88   | 0.78     | 15.79 | 13.98  | -11.46    | 3.63     | 22.00         | 18.90 | -14.09    | 0.37     |  |
| Wk 2       | 13.80             | 10.52 | -23.77   | 1.25     | 16.34 | 13.61  | -16.71    | -2.65    | 21.91         | 18.90 | -13.74    | 0.00     |  |
| Wk 3       | 13.64             | 10.83 | -20.60   | 2.95     | 16.37 | 13.90  | -15.09    | 2.13     | 22.45         | 18.92 | -15.72    | 0.11     |  |
| Wk 4R      | 13.58             | 11.37 | -16.27   | 4.99     | 16.25 | 14.42  | -11.26    | 3.74     | 22.20         | 20.17 | -9.14     | 6.61     |  |
| Mar Wk 1P  | 13.05             | 11.36 | -12.95   | -0.09    | 15.69 | 14.36  | -8.48     | -0.42    | 22.07         | 19.37 | -12.23    | -3.97    |  |