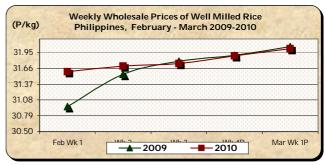

### C. Wholesale and Retail Prices of Well Milled Rice (WMR)

\* At wholesale, price continued to increase while at retail, price remained at last week's

level.

■ The average wholesale price of P32.02/kg rose by 0.41% from last week's report but fell by 0.12% relative to last year's record.