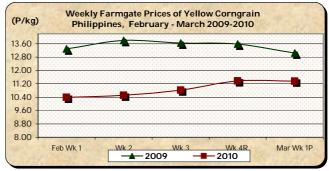

### B. Farmgate Prices of Corngrain, Yellow and White

\* Price of yellow corngrain slightly dropped but that of white corngrain further increased at a rate faster than last week's movement.

Yellow corngrain price at P11.36kg was down by 0.09% from last week's P11.37/kg and by 12.95% relative to last year's P13.05/kg.