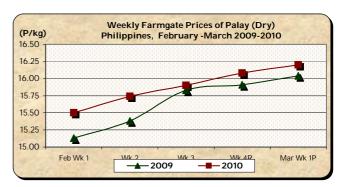

### A. Farmgate Price of Palay

- \* Palay price sustained uptrend.
  - The average price of P16.20/kg was higher than last week's and last year's prices by 0.75% and 1.00%, respectively.