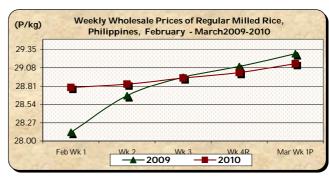

# D. Wholesale and Retail Prices of Regular Milled Rice (RMR)

\* Wholesale price sustained upward movement while retail price moved down after a

continuous uptrend.

■ The average wholesale price of P29.14/kg **increased** by 0.45% from last week's price but **decreased** by 0.51% from last year's level.