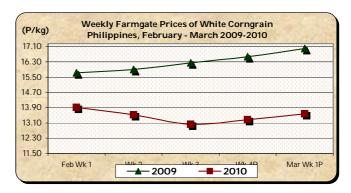

### B. Farmgate Prices of Corngrain, Yellow and White

\* Price of yellow corngrain slightly dropped but that of white corngrain further increased at a rate faster than last week's movement.

Yellow corngrain price at P11.36kg was down by 0.09% from last week's P11.37/kg and by 12.95% relative to last year's P13.05/kg.

White corngrain price at P13.58/kg was 2.34% above last week's quotation but was 20.07% below 2009 level.