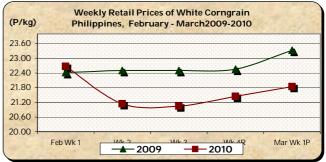

### F. Wholesale and Retail Prices of Corngrain, White

- \* Prices at both wholesale and retail levels posted increases.
- The average wholesale price of P17.11/kg registered **mark-ups** of 0.94% from last week's price and 2.27% from 2009 level.

The average retail price of P21.84/kg indicated a 1.87% increment from last week's price but reflected a 6.39% decrement from last year's report.

Annex 1 Comparative Weekly Farmgate, Wholesale and Retail Prices of Palay, Rice and Corn, Philippines

| Month/Week | Corngrain, White |       |          |          |       |        |           |          |               |       |           |          |  |
|------------|------------------|-------|----------|----------|-------|--------|-----------|----------|---------------|-------|-----------|----------|--|
|            | Farmgate Prices  |       |          |          |       | Wholes | ale Price | s        | Retail Prices |       |           |          |  |
|            | 2009             | 2010  | % Change |          | 2009  | 2010   | % Change  |          | 2009          | 2010  | % Change  |          |  |
| (1)        | (2)              | (3)   | (3)/(2)  | (weekly) | (6)   | (7)    | (7)/(6)   | (weekly) | (10)          | (11)  | (11)/(10) | (weekly) |  |
| Feb Wk 1   | 15.72            | 13.91 | -11.51   | -0.64    | 16.39 | 16.76  | 2.26      | -1.93    | 22.42         | 22.67 | 1.12      | 0.22     |  |
| Wk 2       | 15.90            | 13.52 | -14.97   | -2.80    | 16.69 | 16.91  | 1.32      | 0.89     | 22.50         | 21.14 | -6.04     | -6.75    |  |
| Wk 3       | 16.24            | 13.03 | -19.77   | -3.62    | 16.77 | 16.79  | 0.12      | -0.71    | 22.50         | 21.05 | -6.44     | -0.43    |  |
| Wk 4R      | 16.57            | 13.27 | -19.92   | 1.84     | 16.82 | 16.95  | 0.77      | 0.95     | 22.56         | 21.44 | -4.96     | 1.85     |  |
| Mar Wk 1P  | 16.99            | 13.58 | -20.07   | 2.34     | 16.73 | 17.11  | 2.27      | 0.94     | 23.33         | 21.84 | -6.39     | 1.87     |  |