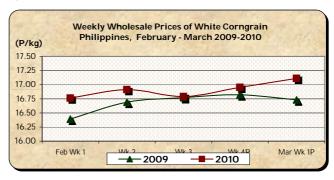

### F. Wholesale and Retail Prices of Corngrain, White

- \* Prices at both wholesale and retail levels posted increases.
- The average wholesale price of P17.11/kg registered **mark-ups** of 0.94% from last week's price and 2.27% from 2009 level.

The average retail price of P21.84/kg indicated a 1.87% increment from last week's price but reflected a 6.39% decrement from last year's report.

Annex 1 Comparative Weekly Farmgate, Wholesale and Retail Prices of Palay, Rice and Corn, Philippines

| Month/Week | Corngrain, White |       |          |          |       |        |           |          |               |       |           |          |  |
|------------|------------------|-------|----------|----------|-------|--------|-----------|----------|---------------|-------|-----------|----------|--|
|            | Farmgate Prices  |       |          |          |       | Wholes | ale Price | s        | Retail Prices |       |           |          |  |
|            | 2009             | 2010  | % Change |          | 2009  | 2010   | % Change  |          | 2009          | 2010  | % Change  |          |  |
| (1)        | (2)              | (3)   | (3)/(2)  | (weekly) | (6)   | (7)    | (7)/(6)   | (weekly) | (10)          | (11)  | (11)/(10) | (weekly) |  |
| Feb Wk 1   | 15.72            | 13.91 | -11.51   | -0.64    | 16.39 | 16.76  | 2.26      | -1.93    | 22.42         | 22.67 | 1.12      | 0.22     |  |
| Wk 2       | 15.90            | 13.52 | -14.97   | -2.80    | 16.69 | 16.91  | 1.32      | 0.89     | 22.50         | 21.14 | -6.04     | -6.75    |  |
| Wk 3       | 16.24            | 13.03 | -19.77   | -3.62    | 16.77 | 16.79  | 0.12      | -0.71    | 22.50         | 21.05 | -6.44     | -0.43    |  |
| Wk 4R      | 16.57            | 13.27 | -19.92   | 1.84     | 16.82 | 16.95  | 0.77      | 0.95     | 22.56         | 21.44 | -4.96     | 1.85     |  |
| Mar Wk 1P  | 16.99            | 13.58 | -20.07   | 2.34     | 16.73 | 17.11  | 2.27      | 0.94     | 23.33         | 21.84 | -6.39     | 1.87     |  |