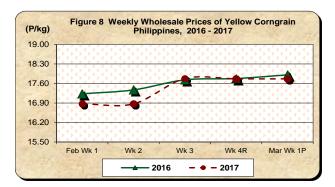

# **B. Farmgate Prices of Yellow and White Corngrains**

- Yellow corngrain continues downward price adjustment while that of white corngrain still moves upward
  - The average price of yellow corngrain at P11.40/kg went down by 0.64 percent from P11.48/kg in the previous week. Similarly, it declined by 9.06 percent from a year ago level of P12.54/kg (Table 2).
  - Meanwhile, the average price of white corngrain at P13.22/kg was higher by 1.05 percent from previous week's level of P13.08/kg. Compared with the same period in the previous year, it further decreased by 6.33 percent (Table 2).

## E. Wholesale and Retail Prices of Corngrain, Yellow

- \* Prices at both wholesale and retail trades remain at their previous week's levels
  - At the wholesale trade, the average price during the week **remained** at P17.77/kg. On the other hand, it was **lower** by 0.80 percent from previous year's price of P17.91/kg (*Table 2*).
  - The average retail price of yellow corngrain stood at previous week's price level of P22.84/kg for three (3) consecutive weeks now. However, it was higher by 0.86 percent relative to previous year's price of P22.65/kg (Table 2).

|                       | Corngrain, Yellow |       |        |                  |                  |            |        |           |               |        |        |       |
|-----------------------|-------------------|-------|--------|------------------|------------------|------------|--------|-----------|---------------|--------|--------|-------|
| Month/Week            | Farmgate Prices   |       |        |                  | Wholesale Prices |            |        |           | Retail Prices |        |        |       |
|                       | 2017              | 2016  | % Ch   | % Change 2017 20 | 2016             | 2016 % Cha |        | ange 2017 |               | % Ch   | hange  |       |
|                       |                   | 2010  | Annual | Weekly           | 2017 2018        | Annual     | Weekly | 2017      | 2016          | Annual | Weekly |       |
|                       | (1)               | (2)   | (3)    | (4)              | (5)              | (6)        | (7)    | (8)       | (9)           | (10)   | (11)   | (12)  |
| Feb Wk 1              | 11.34             | 11.89 | -4.61  | 0.11             | 16.87            | 17.23      | -2.09  | 0.00      | 23.05         | 22.70  | 1.52   | 0.00  |
| Wk 2                  | 11.40             | 12.01 | -5.08  | 0.46             | 16.87            | 17.37      | -2.88  | 0.00      | 23.05         | 22.85  | 0.84   | 0.00  |
| Wk 3                  | 11.58             | 12.31 | -5.94  | 1.57             | 17.78            | 17.73      | 0.27   | 5.38      | 22.84         | 22.93  | -0.39  | -0.89 |
| Wk 4 <sup>R</sup>     | 11.48             | 12.46 | -7.87  | -0.86            | 17.77            | 17.78      | -0.06  | -0.06     | 22.84         | 22.39  | 2.01   | 0.00  |
| Mar Wk 1 <sup>P</sup> | 11.40             | 12.54 | -9.06  | -0.64            | 17.77            | 17.91      | -0.80  | 0.00      | 22.84         | 22.65  | 0.86   | 0.00  |