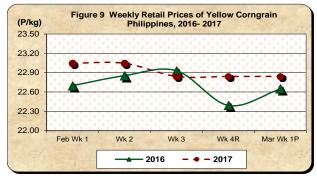

## E. Wholesale and Retail Prices of Corngrain, Yellow

- \* Prices at both wholesale and retail trades remain at their previous week's levels
  - At the wholesale trade, the average price during the week **remained** at P17.77/kg. On the other hand, it was **lower** by 0.80 percent from previous year's price of P17.91/kg (*Table 2*).
  - The average retail price of yellow corngrain stood at previous week's price level of P22.84/kg for three (3) consecutive weeks now. However, it was higher by 0.86 percent relative to previous year's price of P22.65/kg (Table 2).

|                       | Corngrain, Yellow |       |        |                  |                  |            |        |           |               |        |        |       |
|-----------------------|-------------------|-------|--------|------------------|------------------|------------|--------|-----------|---------------|--------|--------|-------|
| Month/Week            | Farmgate Prices   |       |        |                  | Wholesale Prices |            |        |           | Retail Prices |        |        |       |
|                       | 2017              | 2016  | % Ch   | % Change 2017 20 | 2016             | 2016 % Cha |        | ange 2017 |               | % Ch   | hange  |       |
|                       |                   | 2010  | Annual | Weekly           | 2017 2018        | Annual     | Weekly | 2017      | 2016          | Annual | Weekly |       |
|                       | (1)               | (2)   | (3)    | (4)              | (5)              | (6)        | (7)    | (8)       | (9)           | (10)   | (11)   | (12)  |
| Feb Wk 1              | 11.34             | 11.89 | -4.61  | 0.11             | 16.87            | 17.23      | -2.09  | 0.00      | 23.05         | 22.70  | 1.52   | 0.00  |
| Wk 2                  | 11.40             | 12.01 | -5.08  | 0.46             | 16.87            | 17.37      | -2.88  | 0.00      | 23.05         | 22.85  | 0.84   | 0.00  |
| Wk 3                  | 11.58             | 12.31 | -5.94  | 1.57             | 17.78            | 17.73      | 0.27   | 5.38      | 22.84         | 22.93  | -0.39  | -0.89 |
| Wk 4 <sup>R</sup>     | 11.48             | 12.46 | -7.87  | -0.86            | 17.77            | 17.78      | -0.06  | -0.06     | 22.84         | 22.39  | 2.01   | 0.00  |
| Mar Wk 1 <sup>P</sup> | 11.40             | 12.54 | -9.06  | -0.64            | 17.77            | 17.91      | -0.80  | 0.00      | 22.84         | 22.65  | 0.86   | 0.00  |