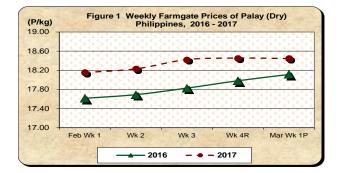

# A. Farmgate Price of Palay

\* After a series of increases, farmgate price of palay drops this week

Philippine

**Statistics** 

Authority

The average price of palay at P18.45/kg declined from a week ago level by 0.05 percent. Relative to a year ago level of P18.11/kg, it gained by 1.84 percent (Table 1).

|                       |       | Palay   | (Dry)    |        | Well Milled Rice (WMR) |         |           |        |               |       |        |        |  |
|-----------------------|-------|---------|----------|--------|------------------------|---------|-----------|--------|---------------|-------|--------|--------|--|
|                       |       | Farmgat | e Prices |        |                        | Wholesa | le Prices |        | Retail Prices |       |        |        |  |
| Month/Week            | 2017  | 2016    | % Ch     | nange  | 2017                   | 2016    | % Ch      | ange   | 2017          | 2016  | % Ch   | nange  |  |
|                       |       | 2010    | Annual   | Weekly | 2017                   | 2010    | Annual    | Weekly | 2017          | 2010  | Annual | Weekly |  |
|                       | (1)   | (2)     | (3)      | (4)    | (5)                    | (6)     | (7)       | (8)    | (9)           | (10)  | (11)   | (12)   |  |
| Feb Wk 1              | 18.15 | 17.61   | 3.06     | 0.42   | 38.34                  | 37.71   | 1.67      | 0.00   | 41.58         | 41.12 | 1.11   | 0.17   |  |
| Wk 2                  | 18.23 | 17.69   | 3.05     | 0.43   | 38.40                  | 37.66   | 1.95      | 0.15   | 41.63         | 41.08 | 1.32   | 0.12   |  |
| Wk 3                  | 18.42 | 17.83   | 3.35     | 1.06   | 38.61                  | 37.74   | 2.31      | 0.54   | 41.66         | 41.08 | 1.40   | 0.08   |  |
| Wk 4 <sup>R</sup>     | 18.46 | 17.98   | 2.64     | 0.17   | 38.54                  | 37.71   | 2.21      | -0.16  | 41.64         | 41.06 | 1.42   | -0.03  |  |
| Mar Wk 1 <sup>P</sup> | 18.45 | 18.11   | 1.84     | -0.05  | 38.42                  | 37.69   | 1.93      | -0.33  | 41.56         | 41.01 | 1.33   | -0.21  |  |