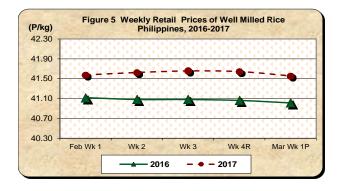

## C. Wholesale and Retail Prices of Well Milled Rice (WMR)

- Price decreases are noted at both wholesale and retail trades of well milled rice for two
   (2) consecutive weeks now
  - The average wholesale price of well milled rice at P38.42/kg fell by 0.33 percent from previous week's record of P38.54/kg. On the contrary, it rose by 1.93 percent from the same period in the previous year (*Table 1*).
  - Similarly, the average retail price of well milled rice at P41.56/kg was cheaper by 0.21 percent during the week from previous week's level. On the other hand, it picked up by 1.33 percent compared to previous year's price level of P41.01/kg (Table 1).

|                       |       | Palay   | (Dry)    |        | Well Milled Rice (WMR) |         |           |        |               |       |        |        |  |
|-----------------------|-------|---------|----------|--------|------------------------|---------|-----------|--------|---------------|-------|--------|--------|--|
|                       |       | Farmgat | e Prices |        |                        | Wholesa | le Prices |        | Retail Prices |       |        |        |  |
| Month/Week            | 2017  | 2016    | % Ch     | nange  | 2017                   | 2016    | % Ch      | ange   | 2017          | 2016  | % Ch   | nange  |  |
|                       |       | 2010    | Annual   | Weekly | 2017                   | 2010    | Annual    | Weekly | 2017          | 2010  | Annual | Weekly |  |
|                       | (1)   | (2)     | (3)      | (4)    | (5)                    | (6)     | (7)       | (8)    | (9)           | (10)  | (11)   | (12)   |  |
| Feb Wk 1              | 18.15 | 17.61   | 3.06     | 0.42   | 38.34                  | 37.71   | 1.67      | 0.00   | 41.58         | 41.12 | 1.11   | 0.17   |  |
| Wk 2                  | 18.23 | 17.69   | 3.05     | 0.43   | 38.40                  | 37.66   | 1.95      | 0.15   | 41.63         | 41.08 | 1.32   | 0.12   |  |
| Wk 3                  | 18.42 | 17.83   | 3.35     | 1.06   | 38.61                  | 37.74   | 2.31      | 0.54   | 41.66         | 41.08 | 1.40   | 0.08   |  |
| Wk 4 <sup>R</sup>     | 18.46 | 17.98   | 2.64     | 0.17   | 38.54                  | 37.71   | 2.21      | -0.16  | 41.64         | 41.06 | 1.42   | -0.03  |  |
| Mar Wk 1 <sup>P</sup> | 18.45 | 18.11   | 1.84     | -0.05  | 38.42                  | 37.69   | 1.93      | -0.33  | 41.56         | 41.01 | 1.33   | -0.21  |  |