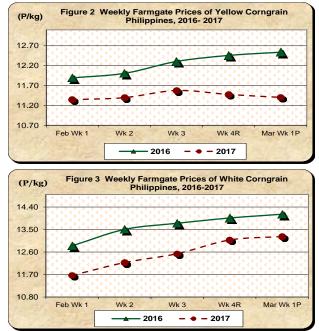

# **B. Farmgate Prices of Yellow and White Corngrains**

- Yellow corngrain continues downward price adjustment while that of white corngrain still moves upward
  - The average price of yellow corngrain at P11.40/kg went down by 0.64 percent from P11.48/kg in the previous week. Similarly, it declined by 9.06 percent from a year ago level of P12.54/kg (Table 2).
  - Meanwhile, the average price of white corngrain at P13.22/kg was higher by 1.05 percent from previous week's level of P13.08/kg. Compared with the same period in the previous year, it further decreased by 6.33 percent (Table 2).

|                       | Corngrain, Yellow |       |        |                  |                  |            |        |           |               |        |        |       |
|-----------------------|-------------------|-------|--------|------------------|------------------|------------|--------|-----------|---------------|--------|--------|-------|
| Month/Week            | Farmgate Prices   |       |        |                  | Wholesale Prices |            |        |           | Retail Prices |        |        |       |
|                       | 2017              | 2016  | % Ch   | % Change 2017 20 | 2016             | 2016 % Cha |        | ange 2017 |               | % Ch   | hange  |       |
|                       |                   | 2010  | Annual | Weekly           | 2017 2018        | Annual     | Weekly | 2017      | 2016          | Annual | Weekly |       |
|                       | (1)               | (2)   | (3)    | (4)              | (5)              | (6)        | (7)    | (8)       | (9)           | (10)   | (11)   | (12)  |
| Feb Wk 1              | 11.34             | 11.89 | -4.61  | 0.11             | 16.87            | 17.23      | -2.09  | 0.00      | 23.05         | 22.70  | 1.52   | 0.00  |
| Wk 2                  | 11.40             | 12.01 | -5.08  | 0.46             | 16.87            | 17.37      | -2.88  | 0.00      | 23.05         | 22.85  | 0.84   | 0.00  |
| Wk 3                  | 11.58             | 12.31 | -5.94  | 1.57             | 17.78            | 17.73      | 0.27   | 5.38      | 22.84         | 22.93  | -0.39  | -0.89 |
| Wk 4 <sup>R</sup>     | 11.48             | 12.46 | -7.87  | -0.86            | 17.77            | 17.78      | -0.06  | -0.06     | 22.84         | 22.39  | 2.01   | 0.00  |
| Mar Wk 1 <sup>P</sup> | 11.40             | 12.54 | -9.06  | -0.64            | 17.77            | 17.91      | -0.80  | 0.00      | 22.84         | 22.65  | 0.86   | 0.00  |

#### Table 2- (Concluded)

|                      | Corngrain, White |         |           |        |       |                                |           |        |               |       |        |        |
|----------------------|------------------|---------|-----------|--------|-------|--------------------------------|-----------|--------|---------------|-------|--------|--------|
| Month/Week           |                  | Farmgat | te Prices |        |       | Wholesa                        | le Prices |        | Retail Prices |       |        |        |
|                      | 2017             | 2016    | % Ch      | nange  | 2017  | 2016 % Change<br>Annual Weekly | 2017      | 2016   | % Change      |       |        |        |
|                      |                  | 2010    | Annual    | Weekly | 2017  |                                | Annual    | Weekly | 2017          | 2010  | Annual | Weekly |
|                      | (13)             | (14)    | (15)      | (16)   | (17)  | (18)                           | (19)      | (20)   | (21)          | (22)  | (23)   | (24)   |
| Feb Wk 1             | 11.66            | 12.85   | -9.21     | 1.50   | 15.55 | 17.88                          | -13.01    | 4.54   | 25.80         | 24.72 | 4.37   | 0.13   |
| Wk 2                 | 12.18            | 13.50   | -9.81     | 4.40   | 16.75 | 18.50                          | -9.46     | 7.72   | 26.43         | 25.02 | 5.65   | 2.45   |
| Wk 3                 | 12.53            | 13.75   | -8.84     | 2.90   | 16.75 | 18.65                          | -10.19    | 0.00   | 26.60         | 25.12 | 5.89   | 0.63   |
| Wk 4 <sup>R</sup>    | 13.08            | 13.96   | -6.29     | 4.38   | 16.69 | 18.65                          | -10.52    | -0.37  | 26.52         | 25.12 | 5.56   | -0.31  |
| MarWk 1 <sup>P</sup> | 13.22            | 14.11   | -6.33     | 1.05   | 16.50 | 18.53                          | -10.93    | -1.12  | 26.43         | 25.08 | 5.40   | -0.31  |