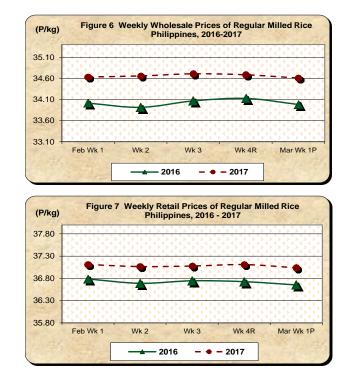

## D. Wholesale and Retail Prices of Regular Milled Rice (RMR)

## \* Both wholesale and retail prices of regular milled rice move down during the week

- The average wholesale price of regular milled rice at P34.61/kg was lower from previous week's level by 0.22 percent. However, it climbed by 1.84 percent compared to a year ago level of P33.98/kg (Table 1).
- Following the same trend, the average retail price of regular milled rice at P37.04/kg decreased from previous week's quotation by 0.19 percent. Relative to the same period in the previous year, it inched up by 1.05 percent (*Table 1*).

#### Table 1- (Concluded)

|                      | Regular Milled Rice (RMR) |         |           |       |               |       |          |        |  |  |  |
|----------------------|---------------------------|---------|-----------|-------|---------------|-------|----------|--------|--|--|--|
| Month/Week           |                           | Wholesa | le Prices |       | Retail Prices |       |          |        |  |  |  |
|                      | 2017                      | 2016    | % Ch      | nange | 2017          | 2016  | % Change |        |  |  |  |
|                      | 2017                      | 2010    | Annual    |       |               | 2010  | Annual   | Weekly |  |  |  |
|                      | (13)                      | (14)    | (15)      | (16)  | (17)          | (18)  | (19)     | (20)   |  |  |  |
| Feb Wk 1             | 34.63                     | 34.01   | 1.82      | 0.26  | 37.11         | 36.79 | 0.88     | 0.14   |  |  |  |
| Wk 2                 | 34.66                     | 33.92   | 2.19      | 0.07  | 37.07         | 36.69 | 1.02     | -0.12  |  |  |  |
| Wk 3                 | 34.71                     | 34.07   | 1.88      | 0.14  | 37.08         | 36.75 | 0.90     | 0.03   |  |  |  |
| Wk 4 <sup>R</sup>    | 34.69                     | 34.13   | 1.64      | -0.07 | 37.11         | 36.73 | 1.04     | 0.09   |  |  |  |
| MarWk 1 <sup>P</sup> | 34.61                     | 33.98   | 1.84      | -0.22 | 37.04         | 36.65 | 1.05     | -0.19  |  |  |  |