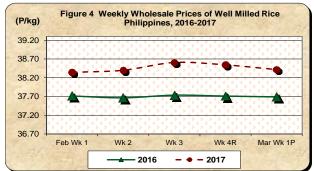

## C. Wholesale and Retail Prices of Well Milled Rice (WMR)

- Price decreases are noted at both wholesale and retail trades of well milled rice for two
   (2) consecutive weeks now
  - The average wholesale price of well milled rice at P38.42/kg fell by 0.33 percent from previous week's record of P38.54/kg. On the contrary, it rose by 1.93 percent from the same period in the previous year (*Table 1*).
  - Similarly, the average retail price of well milled rice at P41.56/kg was cheaper by 0.21 percent during the week from previous week's level. On the other hand, it picked up by 1.33 percent compared to previous year's price level of P41.01/kg (Table 1).

|                       |       | Palay   | (Dry)    |        | Well Milled Rice (WMR) |         |           |        |               |       |        |        |  |
|-----------------------|-------|---------|----------|--------|------------------------|---------|-----------|--------|---------------|-------|--------|--------|--|
|                       |       | Farmgat | e Prices |        |                        | Wholesa | le Prices |        | Retail Prices |       |        |        |  |
| Month/Week            | 2017  | 2016    | % Ch     | nange  | 2017                   | 2016    | % Ch      | ange   | 2017          | 2016  | % Ch   | nange  |  |
|                       |       | 2010    | Annual   | Weekly | 2017                   | 2010    | Annual    | Weekly | 2017          | 2010  | Annual | Weekly |  |
|                       | (1)   | (2)     | (3)      | (4)    | (5)                    | (6)     | (7)       | (8)    | (9)           | (10)  | (11)   | (12)   |  |
| Feb Wk 1              | 18.15 | 17.61   | 3.06     | 0.42   | 38.34                  | 37.71   | 1.67      | 0.00   | 41.58         | 41.12 | 1.11   | 0.17   |  |
| Wk 2                  | 18.23 | 17.69   | 3.05     | 0.43   | 38.40                  | 37.66   | 1.95      | 0.15   | 41.63         | 41.08 | 1.32   | 0.12   |  |
| Wk 3                  | 18.42 | 17.83   | 3.35     | 1.06   | 38.61                  | 37.74   | 2.31      | 0.54   | 41.66         | 41.08 | 1.40   | 0.08   |  |
| Wk 4 <sup>R</sup>     | 18.46 | 17.98   | 2.64     | 0.17   | 38.54                  | 37.71   | 2.21      | -0.16  | 41.64         | 41.06 | 1.42   | -0.03  |  |
| Mar Wk 1 <sup>P</sup> | 18.45 | 18.11   | 1.84     | -0.05  | 38.42                  | 37.69   | 1.93      | -0.33  | 41.56         | 41.01 | 1.33   | -0.21  |  |