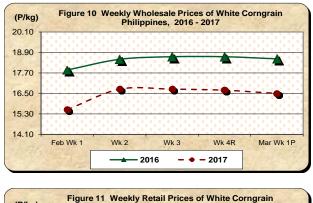

# **B. Farmgate Prices of Yellow and White Corngrains**

- Yellow corngrain continues downward price adjustment while that of white corngrain still moves upward
  - The average price of yellow corngrain at P11.40/kg went down by 0.64 percent from P11.48/kg in the previous week. Similarly, it declined by 9.06 percent from a year ago level of P12.54/kg (Table 2).
  - Meanwhile, the average price of white corngrain at P13.22/kg was higher by 1.05 percent from previous week's level of P13.08/kg. Compared with the same period in the previous year, it further decreased by 6.33 percent (Table 2).

#### \* Prices at wholesale and retail trades continue to go down

- The average wholesale price of white corngrain at P16.50/kg recorded price reductions from a week ago level by 1.12 percent and from previous year's quotation by 10.93 percent (*Table 2*).
- The average retail price of white corngrain at P26.43/kg this week declined by 0.31 percent from previous week's level. On the contrary, it accelerated by 5.40 percent from previous year's quotation (*Table 2*).

#### Table 2- (Concluded)

|                      | Corngrain, White |         |           |        |       |                                |           |        |               |       |        |        |
|----------------------|------------------|---------|-----------|--------|-------|--------------------------------|-----------|--------|---------------|-------|--------|--------|
| Month/Week           |                  | Farmgat | te Prices |        |       | Wholesa                        | le Prices |        | Retail Prices |       |        |        |
|                      | 2017             | 2016    | % Ch      | nange  | 2017  | 2016 % Change<br>Annual Weekly | 2017      | 2016   | % Change      |       |        |        |
|                      |                  | 2010    | Annual    | Weekly | 2017  |                                | Annual    | Weekly | 2017          | 2010  | Annual | Weekly |
|                      | (13)             | (14)    | (15)      | (16)   | (17)  | (18)                           | (19)      | (20)   | (21)          | (22)  | (23)   | (24)   |
| Feb Wk 1             | 11.66            | 12.85   | -9.21     | 1.50   | 15.55 | 17.88                          | -13.01    | 4.54   | 25.80         | 24.72 | 4.37   | 0.13   |
| Wk 2                 | 12.18            | 13.50   | -9.81     | 4.40   | 16.75 | 18.50                          | -9.46     | 7.72   | 26.43         | 25.02 | 5.65   | 2.45   |
| Wk 3                 | 12.53            | 13.75   | -8.84     | 2.90   | 16.75 | 18.65                          | -10.19    | 0.00   | 26.60         | 25.12 | 5.89   | 0.63   |
| Wk 4 <sup>R</sup>    | 13.08            | 13.96   | -6.29     | 4.38   | 16.69 | 18.65                          | -10.52    | -0.37  | 26.52         | 25.12 | 5.56   | -0.31  |
| MarWk 1 <sup>P</sup> | 13.22            | 14.11   | -6.33     | 1.05   | 16.50 | 18.53                          | -10.93    | -1.12  | 26.43         | 25.08 | 5.40   | -0.31  |