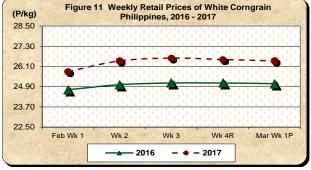

#### F. Wholesale and Retail Prices of Corngrain, White

#### \* Prices at wholesale and retail trades continue to go down

- The average wholesale price of white corngrain at P16.50/kg recorded price reductions from a week ago level by 1.12 percent and from previous year's quotation by 10.93 percent (*Table 2*).
- The average retail price of white corngrain at P26.43/kg this week declined by 0.31 percent from previous week's level. On the contrary, it accelerated by 5.40 percent from previous year's quotation (*Table 2*).