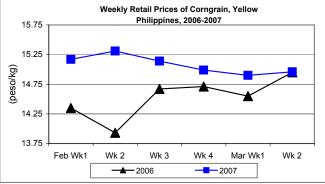

#### E. Wholesale and Retail Prices of Corngrain, Yellow

Compared to last week's records, wholesale price increased while retail price recovered after a 3-week softening. Wholesale price was below last year's quotation while retail prices

indicated intermittent increases.

■ Wholesale price at P11.34/kg was higher by 1.70% from last week's P11.15/kg. Price slipped by 0.18% from last year's record.

■ Retail price at P14.96/kg went **up** by 0.40% and 0.07% from the previous week's and last year's price quotations, respectively.

| Month/Week | Corngrain, Yellow |       |         |          |                  |       |         |          |               |       |           |          |
|------------|-------------------|-------|---------|----------|------------------|-------|---------|----------|---------------|-------|-----------|----------|
|            | Farmgate Prices   |       |         |          | Wholesale Prices |       |         |          | Retail Prices |       |           |          |
|            | 2006              | 2007  | % Cł    | nange    | 2006             | 2007  | % Ch    | ange     | 2006          | 2007  | % Ch      | nange    |
| (1)        | (2)               | (3)   | (3)/(2) | (weekly) | (6)              | (7)   | (7)/(6) | (weekly) | (10)          | (11)  | (11)/(10) | (weekly) |
| Feb Wk1    | 9.57              | 9.42  | -1.57   | 1.29     | 11.27            | 11.06 | -1.86   | 1.47     | 14.35         | 15.17 | 5.71      | 0.00     |
| Wk 2       | 9.71              | 9.61  | -1.03   | 2.02     | 11.35            | 11.05 | -2.64   | -0.09    | 13.93         | 15.31 | 9.91      | 0.92     |
| Wk 3       | 9.72              | 9.63  | -0.93   | 0.21     | 11.40            | 11.03 | -3.25   | -0.18    | 14.67         | 15.14 | 3.20      | -1.11    |
| Wk 4       | 9.59              | 9.73  | 1.46    | 1.04     | 11.43            | 11.06 | -3.24   | 0.27     | 14.71         | 14.99 | 1.90      | -0.99    |
| Mar Wk1    | 9.40              | 9.86  | 4.89    | 1.34     | 11.26            | 11.15 | -0.98   | 0.81     | 14.55         | 14.90 | 2.41      | -0.60    |
| Wk 2       | 9.42              | 10.01 | 6.26    | 1.52     | 11.36            | 11.34 | -0.18   | 1.70     | 14.95         | 14.96 | 0.07      | 0.40     |