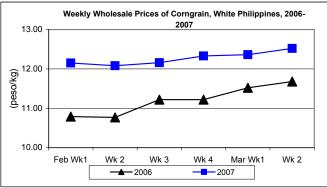

## F. Wholesale and Retail Prices of Corngrain, White

\* Wholesale and retail prices moved in opposite directions; there was an upward movement for wholesale while there was a downward trend for retail. Compared to last year's price levels, retail prices dropped. Wholesale remained above last year's level although rates of increase were slowing down.

Wholesale price at P12.52/kg increased by 1.29% from last week's price and by 7.19% from 2006 level.

 Retail price at P15.61/kg went down by 3.28% over the prices a week-ago and by 2.98% from last year's records.

| Month/Week | Corngain, White |               |         |          |                  |          |         |          |               |          |           |          |  |
|------------|-----------------|---------------|---------|----------|------------------|----------|---------|----------|---------------|----------|-----------|----------|--|
|            | Farmgate Prices |               |         |          | Wholesale Prices |          |         |          | Retail Prices |          |           |          |  |
|            | 2006            | 2007 % Change |         | 2006     | 2007             | % Change |         | 2006     | 2007          | % Change |           |          |  |
| (1)        | (2)             | (3)           | (3)/(2) | (weekly) | (6)              | (7)      | (7)/(6) | (weekly) | (10)          | (11)     | (11)/(10) | (weekly) |  |
| Feb Wk1    | 9.04            | 11.31         | 25.11   | 1.98     | 10.79            | 12.15    | 12.60   | 0.66     | 14.81         | 16.61    | 12.15     | -0.12    |  |
| Wk 2       | 9.25            | 11.29         | 22.05   | -0.18    | 10.77            | 12.08    | 12.16   | -0.58    | 14.80         | 16.66    | 12.57     | 0.30     |  |
| Wk 3       | 9.59            | 11.10         | 15.75   | -1.68    | 11.22            | 12.16    | 8.38    | 0.66     | 15.38         | 16.68    | 8.45      | 0.12     |  |
| Wk 4       | 10.03           | 11.83         | 17.95   | 6.58     | 11.22            | 12.33    | 9.89    | 1.40     | 14.35         | 16.11    | 12.26     | -3.42    |  |
| Mar Wk1    | 10.15           | 11.74         | 15.67   | -0.76    | 11.52            | 12.36    | 7.29    | 0.24     | 16.05         | 16.14    | 0.56      | 0.19     |  |
| Wk 2       | 10.32           | 11.33         | 9.79    | -3.49    | 11.68            | 12.52    | 7.19    | 1.29     | 16.09         | 15.61    | -2.98     | -3.28    |  |