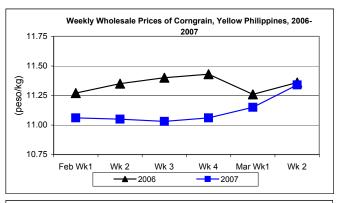

#### E. Wholesale and Retail Prices of Corngrain, Yellow

Compared to last week's records, wholesale price increased while retail price recovered after a 3-week softening. Wholesale price was below last year's quotation while retail prices

indicated intermittent increases.

■ Wholesale price at P11.34/kg was higher by 1.70% from last week's P11.15/kg. Price slipped by 0.18% from last year's record.

■ Retail price at P14.96/kg went **up** by 0.40% and 0.07% from the previous week's and last year's price quotations, respectively.

| Month/Week | Corngrain, Yellow |       |         |          |                  |       |         |          |               |       |           |          |
|------------|-------------------|-------|---------|----------|------------------|-------|---------|----------|---------------|-------|-----------|----------|
|            | Farmgate Prices   |       |         |          | Wholesale Prices |       |         |          | Retail Prices |       |           |          |
|            | 2006              | 2007  | % Cł    | nange    | 2006             | 2007  | % Ch    | ange     | 2006          | 2007  | % Ch      | nange    |
| (1)        | (2)               | (3)   | (3)/(2) | (weekly) | (6)              | (7)   | (7)/(6) | (weekly) | (10)          | (11)  | (11)/(10) | (weekly) |
| Feb Wk1    | 9.57              | 9.42  | -1.57   | 1.29     | 11.27            | 11.06 | -1.86   | 1.47     | 14.35         | 15.17 | 5.71      | 0.00     |
| Wk 2       | 9.71              | 9.61  | -1.03   | 2.02     | 11.35            | 11.05 | -2.64   | -0.09    | 13.93         | 15.31 | 9.91      | 0.92     |
| Wk 3       | 9.72              | 9.63  | -0.93   | 0.21     | 11.40            | 11.03 | -3.25   | -0.18    | 14.67         | 15.14 | 3.20      | -1.11    |
| Wk 4       | 9.59              | 9.73  | 1.46    | 1.04     | 11.43            | 11.06 | -3.24   | 0.27     | 14.71         | 14.99 | 1.90      | -0.99    |
| Mar Wk1    | 9.40              | 9.86  | 4.89    | 1.34     | 11.26            | 11.15 | -0.98   | 0.81     | 14.55         | 14.90 | 2.41      | -0.60    |
| Wk 2       | 9.42              | 10.01 | 6.26    | 1.52     | 11.36            | 11.34 | -0.18   | 1.70     | 14.95         | 14.96 | 0.07      | 0.40     |