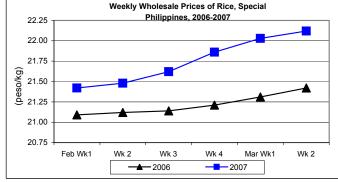

#### B. Wholesale and Retail Prices of Rice, Special

- \* Upward movements were posted at both wholesale and retail levels.
  - Wholesale price at P22.12/kg posted a 0.41% mark-up from last week's record. Compared to last year's quotation, price grew by 3.27%.

Retail price which averaged P24.07/kg increased by 0.21% and by 2.43% from last week's and last year's quotations, respectively.