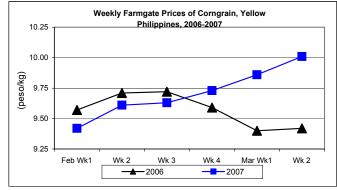

### D. Farmgate Prices of Corngrain, Yellow and White

\* Weekly prices of yellow corngrain were on the uptrend while white corngrain prices were on the 2<sup>nd</sup> week of downtrend. Both varieties posted higher increments from last year's

quotations.

Yellow corngrain price at P10.01/kg indicated a 1.52% increase from last week's record and by 6.26% from that of last year's price.

■ White corngrain price which averaged P11.33/kg went down by 3.49% from last week's price but gained by 9.79% from last year's record.

| Month/Week | Corngrain, Yellow |       |         |          |                  |       |         |          |               |       |           |          |
|------------|-------------------|-------|---------|----------|------------------|-------|---------|----------|---------------|-------|-----------|----------|
|            | Farmgate Prices   |       |         |          | Wholesale Prices |       |         |          | Retail Prices |       |           |          |
|            | 2006              | 2007  | % Cł    | nange    | 2006             | 2007  | % Ch    | ange     | 2006          | 2007  | % Ch      | nange    |
| (1)        | (2)               | (3)   | (3)/(2) | (weekly) | (6)              | (7)   | (7)/(6) | (weekly) | (10)          | (11)  | (11)/(10) | (weekly) |
| Feb Wk1    | 9.57              | 9.42  | -1.57   | 1.29     | 11.27            | 11.06 | -1.86   | 1.47     | 14.35         | 15.17 | 5.71      | 0.00     |
| Wk 2       | 9.71              | 9.61  | -1.03   | 2.02     | 11.35            | 11.05 | -2.64   | -0.09    | 13.93         | 15.31 | 9.91      | 0.92     |
| Wk 3       | 9.72              | 9.63  | -0.93   | 0.21     | 11.40            | 11.03 | -3.25   | -0.18    | 14.67         | 15.14 | 3.20      | -1.11    |
| Wk 4       | 9.59              | 9.73  | 1.46    | 1.04     | 11.43            | 11.06 | -3.24   | 0.27     | 14.71         | 14.99 | 1.90      | -0.99    |
| Mar Wk1    | 9.40              | 9.86  | 4.89    | 1.34     | 11.26            | 11.15 | -0.98   | 0.81     | 14.55         | 14.90 | 2.41      | -0.60    |
| Wk 2       | 9.42              | 10.01 | 6.26    | 1.52     | 11.36            | 11.34 | -0.18   | 1.70     | 14.95         | 14.96 | 0.07      | 0.40     |