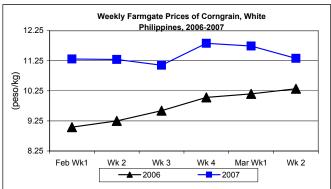

### D. Farmgate Prices of Corngrain, Yellow and White

\* Weekly prices of yellow corngrain were on the uptrend while white corngrain prices were on the 2<sup>nd</sup> week of downtrend. Both varieties posted higher increments from last year's

quotations.

Yellow corngrain price at P10.01/kg indicated a 1.52% increase from last week's record and by 6.26% from that of last year's price.

■ White corngrain price which averaged P11.33/kg went down by 3.49% from last week's price but gained by 9.79% from last year's record.

| Month/Week | Corngain, White |               |         |          |                  |          |         |          |               |          |           |          |  |
|------------|-----------------|---------------|---------|----------|------------------|----------|---------|----------|---------------|----------|-----------|----------|--|
|            | Farmgate Prices |               |         |          | Wholesale Prices |          |         |          | Retail Prices |          |           |          |  |
|            | 2006            | 2007 % Change |         | 2006     | 2007             | % Change |         | 2006     | 2007          | % Change |           |          |  |
| (1)        | (2)             | (3)           | (3)/(2) | (weekly) | (6)              | (7)      | (7)/(6) | (weekly) | (10)          | (11)     | (11)/(10) | (weekly) |  |
| Feb Wk1    | 9.04            | 11.31         | 25.11   | 1.98     | 10.79            | 12.15    | 12.60   | 0.66     | 14.81         | 16.61    | 12.15     | -0.12    |  |
| Wk 2       | 9.25            | 11.29         | 22.05   | -0.18    | 10.77            | 12.08    | 12.16   | -0.58    | 14.80         | 16.66    | 12.57     | 0.30     |  |
| Wk 3       | 9.59            | 11.10         | 15.75   | -1.68    | 11.22            | 12.16    | 8.38    | 0.66     | 15.38         | 16.68    | 8.45      | 0.12     |  |
| Wk 4       | 10.03           | 11.83         | 17.95   | 6.58     | 11.22            | 12.33    | 9.89    | 1.40     | 14.35         | 16.11    | 12.26     | -3.42    |  |
| Mar Wk1    | 10.15           | 11.74         | 15.67   | -0.76    | 11.52            | 12.36    | 7.29    | 0.24     | 16.05         | 16.14    | 0.56      | 0.19     |  |
| Wk 2       | 10.32           | 11.33         | 9.79    | -3.49    | 11.68            | 12.52    | 7.19    | 1.29     | 16.09         | 15.61    | -2.98     | -3.28    |  |