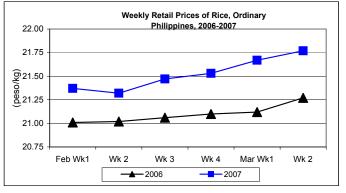

### C. Wholesale and Retail Prices of Rice, Ordinary

- \* A sustained uptrend was indicated at both wholesale and retail levels.
  - Wholesale price at P20.13/kg posted a 0.50% increase from last week's price and gained by 3.39% from 2006 record.

Retail price which averaged P21.77/kg slightly went up by 0.46% over the previous week's price. An increment of 2.35% was noted above last year's record.