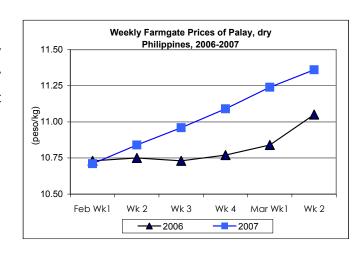

## A. Farmgate Price of Palay

- \* There was a sustained uptrend in prices with rates of increases fluctuating weekly.
  - Average price at P11.36/kg was up by 1.07% from the week-ago price and by 2.81% over the price of same period last year.