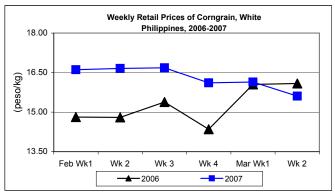

## F. Wholesale and Retail Prices of Corngrain, White

\* Wholesale and retail prices moved in opposite directions; there was an upward movement for wholesale while there was a downward trend for retail. Compared to last year's price levels, retail prices dropped. Wholesale remained above last year's level although rates of increase were slowing down.

Wholesale price at P12.52/kg increased by 1.29% from last week's price and by 7.19% from 2006 level.

 Retail price at P15.61/kg went down by 3.28% over the prices a week-ago and by 2.98% from last year's records.

| Month/Week | Corngain, White |               |         |          |                  |          |         |          |               |          |           |          |  |
|------------|-----------------|---------------|---------|----------|------------------|----------|---------|----------|---------------|----------|-----------|----------|--|
|            | Farmgate Prices |               |         |          | Wholesale Prices |          |         |          | Retail Prices |          |           |          |  |
|            | 2006            | 2007 % Change |         | 2006     | 2007             | % Change |         | 2006     | 2007          | % Change |           |          |  |
| (1)        | (2)             | (3)           | (3)/(2) | (weekly) | (6)              | (7)      | (7)/(6) | (weekly) | (10)          | (11)     | (11)/(10) | (weekly) |  |
| Feb Wk1    | 9.04            | 11.31         | 25.11   | 1.98     | 10.79            | 12.15    | 12.60   | 0.66     | 14.81         | 16.61    | 12.15     | -0.12    |  |
| Wk 2       | 9.25            | 11.29         | 22.05   | -0.18    | 10.77            | 12.08    | 12.16   | -0.58    | 14.80         | 16.66    | 12.57     | 0.30     |  |
| Wk 3       | 9.59            | 11.10         | 15.75   | -1.68    | 11.22            | 12.16    | 8.38    | 0.66     | 15.38         | 16.68    | 8.45      | 0.12     |  |
| Wk 4       | 10.03           | 11.83         | 17.95   | 6.58     | 11.22            | 12.33    | 9.89    | 1.40     | 14.35         | 16.11    | 12.26     | -3.42    |  |
| Mar Wk1    | 10.15           | 11.74         | 15.67   | -0.76    | 11.52            | 12.36    | 7.29    | 0.24     | 16.05         | 16.14    | 0.56      | 0.19     |  |
| Wk 2       | 10.32           | 11.33         | 9.79    | -3.49    | 11.68            | 12.52    | 7.19    | 1.29     | 16.09         | 15.61    | -2.98     | -3.28    |  |