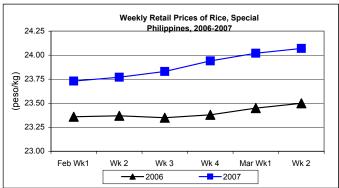

#### B. Wholesale and Retail Prices of Rice, Special

- \* Upward movements were posted at both wholesale and retail levels.
  - Wholesale price at P22.12/kg posted a 0.41% mark-up from last week's record. Compared to last year's quotation, price grew by 3.27%.

Retail price which averaged P24.07/kg increased by 0.21% and by 2.43% from last week's and last year's quotations, respectively.