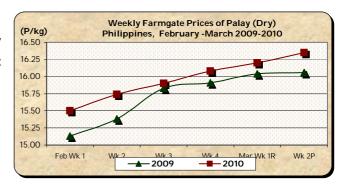

## A. Farmgate Price of Palay

- \* Price uptrend was sustained at a rate faster than last week's movement.
  - The average price of P16.35/kg was higher by 0.93% and 1.81% from last week's and last year's quotations, respectively.

|            | Palay (Dry) Farmgate Prices |       |          |          | Well Milled Rice (WMR) |       |          |          |               |       |           |          |  |
|------------|-----------------------------|-------|----------|----------|------------------------|-------|----------|----------|---------------|-------|-----------|----------|--|
| Month/Week |                             |       |          |          | Wholesale Prices       |       |          |          | Retail Prices |       |           |          |  |
|            | 2009                        | 2010  | % Change |          | 2009                   | 2010  | % Change |          | 2009          | 2010  | % Change  |          |  |
| (1)        | (2)                         | (3)   | (3)/(2)  | (weekly) | (6)                    | (7)   | (7)/(6)  | (weekly) | (10)          | (11)  | (11)/(10) | (weekly) |  |
| Feb Wk 1   | 15.13                       | 15.50 | 2.45     | 0.52     | 30.96                  | 31.60 | 2.07     | 0.10     | 33.93         | 34.37 | 1.30      | 0.12     |  |
| Wk 2       | 15.38                       | 15.74 | 2.34     | 1.55     | 31.55                  | 31.70 | 0.48     | 0.32     | 34.25         | 34.41 | 0.47      | 0.12     |  |
| Wk 3       | 15.83                       | 15.90 | 0.44     | 1.02     | 31.79                  | 31.75 | -0.13    | 0.16     | 34.48         | 34.42 | -0.17     | 0.03     |  |
| Wk 4       | 15.91                       | 16.08 | 1.07     | 1.13     | 31.90                  | 31.89 | -0.03    | 0.44     | 34.65         | 34.60 | -0.14     | 0.52     |  |
| Mar Wk 1R  | 16.04                       | 16.20 | 1.00     | 0.75     | 32.06                  | 31.94 | -0.37    | 0.16     | 34.68         | 34.54 | -0.40     | -0.17    |  |
| Wk 2P      | 16.06                       | 16.35 | 1.81     | 0.93     | 32.08                  | 32.05 | -0.09    | 0.34     | 34.63         | 34.61 | -0.06     | 0.20     |  |