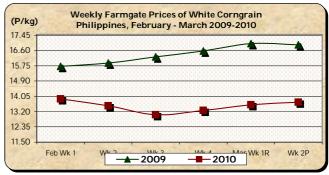

White corngrain price at P13.73/kg rose by 1.10% from last week's P13.58/kg but fell by 18.85% relative to last year's P16.92/kg.

|            | Corngrain, White |       |          |          |       |        |           |          |               |       |           |          |  |
|------------|------------------|-------|----------|----------|-------|--------|-----------|----------|---------------|-------|-----------|----------|--|
| Month/Week | Farmgate Prices  |       |          |          |       | Wholes | ale Price | S        | Retail Prices |       |           |          |  |
|            | 2009             | 2010  | % Change |          | 2009  | 2010   | % Change  |          | 2009          | 2010  | % Change  |          |  |
| (1)        | (2)              | (3)   | (3)/(2)  | (weekly) | (6)   | (7)    | (7)/(6)   | (weekly) | (10)          | (11)  | (11)/(10) | (weekly) |  |
| Feb Wk 1   | 15.72            | 13.91 | -11.51   | -0.64    | 16.39 | 16.76  | 2.26      | -1.93    | 22.42         | 22.67 | 1.12      | 0.22     |  |
| Wk 2       | 15.90            | 13.52 | -14.97   | -2.80    | 16.69 | 16.91  | 1.32      | 0.89     | 22.50         | 21.14 | -6.04     | -6.75    |  |
| Wk 3       | 16.24            | 13.03 | -19.77   | -3.62    | 16.77 | 16.79  | 0.12      | -0.71    | 22.50         | 21.05 | -6.44     | -0.43    |  |
| Wk 4       | 16.57            | 13.27 | -19.92   | 1.84     | 16.82 | 16.95  | 0.77      | 0.95     | 22.56         | 21.44 | -4.96     | 1.85     |  |
| Mar Wk 1R  | 16.99            | 13.58 | -20.07   | 2.34     | 16.73 | 17.11  | 2.27      | 0.94     | 23.33         | 21.84 | -6.39     | 1.87     |  |
| Wk 2P      | 16.92            | 13.73 | -18.85   | 1.10     | 16.69 | 17.12  | 2.58      | 0.06     | 23.33         | 21.58 | -7.50     | -1.19    |  |