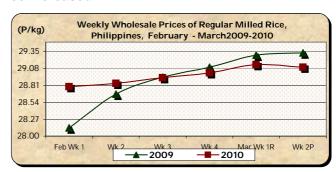

#### D. Wholesale and Retail Prices of Regular Milled Rice (RMR)

- \* Wholesale price decreased while retail price increased.
- The average wholesale price P29.10/kg slid by 0.14% and 0.78% from last week's and last year's prices, respectively.