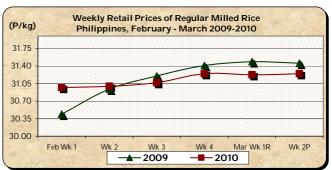

#### D. Wholesale and Retail Prices of Regular Milled Rice (RMR)

- \* Wholesale price decreased while retail price increased.
- The average wholesale price P29.10/kg slid by 0.14% and 0.78% from last week's and last year's prices, respectively.

The average retail price of P31.25/kg was 0.06% higher than last week's P31.23/kg but was 0.67% lower than last year's P31.46/kg.