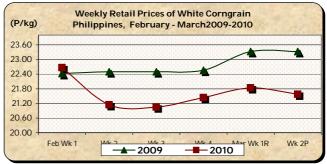

■ The average retail price of P21.58/kg indicated **decrements** of 1.19% from last week's P21.84/kg and 7.50% relative to last year's P23.33/kg.

Annex 1 Comparative Weekly Farmgate, Wholesale and Retail Prices of Palay, Rice and Corn, Philippines

|            | Corngrain, White |       |          |          |       |        |           |          |               |       |           |          |  |
|------------|------------------|-------|----------|----------|-------|--------|-----------|----------|---------------|-------|-----------|----------|--|
| Month/Week | Farmgate Prices  |       |          |          |       | Wholes | ale Price | S        | Retail Prices |       |           |          |  |
|            | 2009             | 2010  | % Change |          | 2009  | 2010   | % Change  |          | 2009          | 2010  | % Change  |          |  |
| (1)        | (2)              | (3)   | (3)/(2)  | (weekly) | (6)   | (7)    | (7)/(6)   | (weekly) | (10)          | (11)  | (11)/(10) | (weekly) |  |
| Feb Wk 1   | 15.72            | 13.91 | -11.51   | -0.64    | 16.39 | 16.76  | 2.26      | -1.93    | 22.42         | 22.67 | 1.12      | 0.22     |  |
| Wk 2       | 15.90            | 13.52 | -14.97   | -2.80    | 16.69 | 16.91  | 1.32      | 0.89     | 22.50         | 21.14 | -6.04     | -6.75    |  |
| Wk 3       | 16.24            | 13.03 | -19.77   | -3.62    | 16.77 | 16.79  | 0.12      | -0.71    | 22.50         | 21.05 | -6.44     | -0.43    |  |
| Wk 4       | 16.57            | 13.27 | -19.92   | 1.84     | 16.82 | 16.95  | 0.77      | 0.95     | 22.56         | 21.44 | -4.96     | 1.85     |  |
| Mar Wk 1R  | 16.99            | 13.58 | -20.07   | 2.34     | 16.73 | 17.11  | 2.27      | 0.94     | 23.33         | 21.84 | -6.39     | 1.87     |  |
| Wk 2P      | 16.92            | 13.73 | -18.85   | 1.10     | 16.69 | 17.12  | 2.58      | 0.06     | 23.33         | 21.58 | -7.50     | -1.19    |  |