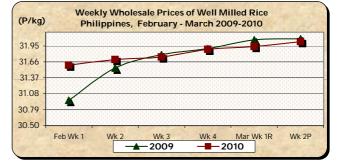

### C. Wholesale and Retail Prices of Well Milled Rice (WMR)

- \* Prices at both wholesale and retail levels registered mark-ups.
- The average wholesale price P32.05/kg was up by 0.34% from last week's level but was down by 0.09% compared to last year's report.

|            | Palay (Dry) Farmgate Prices |       |          |          | Well Milled Rice (WMR) |       |          |          |               |       |           |          |  |
|------------|-----------------------------|-------|----------|----------|------------------------|-------|----------|----------|---------------|-------|-----------|----------|--|
| Month/Week |                             |       |          |          | Wholesale Prices       |       |          |          | Retail Prices |       |           |          |  |
|            | 2009                        | 2010  | % Change |          | 2009                   | 2010  | % Change |          | 2009          | 2010  | % Change  |          |  |
| (1)        | (2)                         | (3)   | (3)/(2)  | (weekly) | (6)                    | (7)   | (7)/(6)  | (weekly) | (10)          | (11)  | (11)/(10) | (weekly) |  |
| Feb Wk 1   | 15.13                       | 15.50 | 2.45     | 0.52     | 30.96                  | 31.60 | 2.07     | 0.10     | 33.93         | 34.37 | 1.30      | 0.12     |  |
| Wk 2       | 15.38                       | 15.74 | 2.34     | 1.55     | 31.55                  | 31.70 | 0.48     | 0.32     | 34.25         | 34.41 | 0.47      | 0.12     |  |
| Wk 3       | 15.83                       | 15.90 | 0.44     | 1.02     | 31.79                  | 31.75 | -0.13    | 0.16     | 34.48         | 34.42 | -0.17     | 0.03     |  |
| Wk 4       | 15.91                       | 16.08 | 1.07     | 1.13     | 31.90                  | 31.89 | -0.03    | 0.44     | 34.65         | 34.60 | -0.14     | 0.52     |  |
| Mar Wk 1R  | 16.04                       | 16.20 | 1.00     | 0.75     | 32.06                  | 31.94 | -0.37    | 0.16     | 34.68         | 34.54 | -0.40     | -0.17    |  |
| Wk 2P      | 16.06                       | 16.35 | 1.81     | 0.93     | 32.08                  | 32.05 | -0.09    | 0.34     | 34.63         | 34.61 | -0.06     | 0.20     |  |