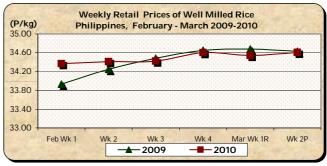

### C. Wholesale and Retail Prices of Well Milled Rice (WMR)

- \* Prices at both wholesale and retail levels registered mark-ups.
- The average wholesale price P32.05/kg was up by 0.34% from last week's level but was down by 0.09% compared to last year's report.

■ The average retail price of P34.61/kg posted a 0.20% increment from last week's quotation but indicated a 0.06% decrement from last year's record.