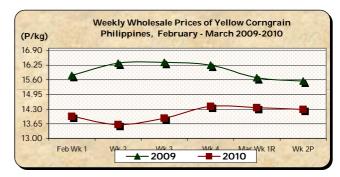

# E. Wholesale and Retail Prices of Corngrain, Yellow

- \* Both wholesale and retail prices slid further.
- At wholesale, the average price of P14.28/kg dropped by 0.56% from last week's price and by 8.11% relative to last year's level.

At retail, the average price of P19.26/kg declined by 0.57% and 11.85% from last week's and last year's prices, respectively.