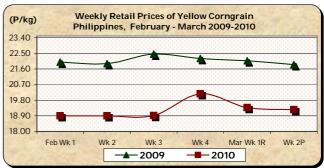

# E. Wholesale and Retail Prices of Corngrain, Yellow

- \* Both wholesale and retail prices slid further.
- At wholesale, the average price of P14.28/kg dropped by 0.56% from last week's price and by 8.11% relative to last year's level.

At retail, the average price of P19.26/kg declined by 0.57% and 11.85% from last week's and last year's prices, respectively.

| Month/Week |                 | Corngrain, Yellow |          |          |       |        |           |          |               |       |           |          |  |  |
|------------|-----------------|-------------------|----------|----------|-------|--------|-----------|----------|---------------|-------|-----------|----------|--|--|
|            | Farmgate Prices |                   |          |          |       | Wholes | ale Price | s        | Retail Prices |       |           |          |  |  |
|            | 2009            | 2010              | % Change |          | 2009  | 2010   | % Change  |          | 2009          | 2010  | % Change  |          |  |  |
| (1)        | (2)             | (3)               | (3)/(2)  | (weekly) | (6)   | (7)    | (7)/(6)   | (weekly) | (10)          | (11)  | (11)/(10) | (weekly) |  |  |
| Feb Wk 1   | 13.30           | 10.39             | -21.88   | 0.78     | 15.79 | 13.98  | -11.46    | 3.63     | 22.00         | 18.90 | -14.09    | 0.37     |  |  |
| Wk 2       | 13.80           | 10.52             | -23.77   | 1.25     | 16.34 | 13.61  | -16.71    | -2.65    | 21.91         | 18.90 | -13.74    | 0.00     |  |  |
| Wk 3       | 13.64           | 10.83             | -20.60   | 2.95     | 16.37 | 13.90  | -15.09    | 2.13     | 22.45         | 18.92 | -15.72    | 0.11     |  |  |
| Wk 4       | 13.58           | 11.37             | -16.27   | 4.99     | 16.25 | 14.42  | -11.26    | 3.74     | 22.20         | 20.17 | -9.14     | 6.61     |  |  |
| Mar Wk 1R  | 13.05           | 11.36             | -12.95   | -0.09    | 15.69 | 14.36  | -8.48     | -0.42    | 22.07         | 19.37 | -12.23    | -3.97    |  |  |
| Wk 2P      | 12.26           | 11.40             | -7.01    | 0.35     | 15.54 | 14.28  | -8.11     | -0.56    | 21.85         | 19.26 | -11.85    | -0.57    |  |  |