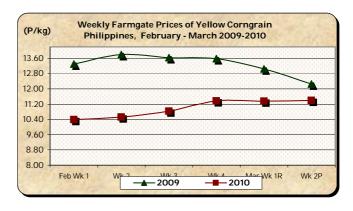

#### B. Farmgate Prices of Corngrain, Yellow and White

- \* Prices of both yellow and white corngrains went up.
  - Yellow corngrain price at P11.40kg was 0.35% above last week's price but was 7.01% below 2009 level.

| Month/Week |                 | Corngrain, Yellow |          |          |       |        |           |          |               |       |           |          |  |  |
|------------|-----------------|-------------------|----------|----------|-------|--------|-----------|----------|---------------|-------|-----------|----------|--|--|
|            | Farmgate Prices |                   |          |          |       | Wholes | ale Price | s        | Retail Prices |       |           |          |  |  |
|            | 2009            | 2010              | % Change |          | 2009  | 2010   | % Change  |          | 2009          | 2010  | % Change  |          |  |  |
| (1)        | (2)             | (3)               | (3)/(2)  | (weekly) | (6)   | (7)    | (7)/(6)   | (weekly) | (10)          | (11)  | (11)/(10) | (weekly) |  |  |
| Feb Wk 1   | 13.30           | 10.39             | -21.88   | 0.78     | 15.79 | 13.98  | -11.46    | 3.63     | 22.00         | 18.90 | -14.09    | 0.37     |  |  |
| Wk 2       | 13.80           | 10.52             | -23.77   | 1.25     | 16.34 | 13.61  | -16.71    | -2.65    | 21.91         | 18.90 | -13.74    | 0.00     |  |  |
| Wk 3       | 13.64           | 10.83             | -20.60   | 2.95     | 16.37 | 13.90  | -15.09    | 2.13     | 22.45         | 18.92 | -15.72    | 0.11     |  |  |
| Wk 4       | 13.58           | 11.37             | -16.27   | 4.99     | 16.25 | 14.42  | -11.26    | 3.74     | 22.20         | 20.17 | -9.14     | 6.61     |  |  |
| Mar Wk 1R  | 13.05           | 11.36             | -12.95   | -0.09    | 15.69 | 14.36  | -8.48     | -0.42    | 22.07         | 19.37 | -12.23    | -3.97    |  |  |
| Wk 2P      | 12.26           | 11.40             | -7.01    | 0.35     | 15.54 | 14.28  | -8.11     | -0.56    | 21.85         | 19.26 | -11.85    | -0.57    |  |  |