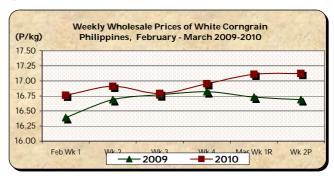

#### F. Wholesale and Retail Prices of Corngrain, White

- \* Price at wholesale slightly went up while price at retail moved down.
- The average wholesale price of P17.12/kg registered **mark-ups** of 0.06% from last week's price and 2.58% from 2009 level.

|            | Corngrain, White |       |          |          |       |        |           |          |               |       |           |          |  |
|------------|------------------|-------|----------|----------|-------|--------|-----------|----------|---------------|-------|-----------|----------|--|
| Month/Week | Farmgate Prices  |       |          |          |       | Wholes | ale Price | S        | Retail Prices |       |           |          |  |
|            | 2009             | 2010  | % Change |          | 2009  | 2010   | % Change  |          | 2009          | 2010  | % Change  |          |  |
| (1)        | (2)              | (3)   | (3)/(2)  | (weekly) | (6)   | (7)    | (7)/(6)   | (weekly) | (10)          | (11)  | (11)/(10) | (weekly) |  |
| Feb Wk 1   | 15.72            | 13.91 | -11.51   | -0.64    | 16.39 | 16.76  | 2.26      | -1.93    | 22.42         | 22.67 | 1.12      | 0.22     |  |
| Wk 2       | 15.90            | 13.52 | -14.97   | -2.80    | 16.69 | 16.91  | 1.32      | 0.89     | 22.50         | 21.14 | -6.04     | -6.75    |  |
| Wk 3       | 16.24            | 13.03 | -19.77   | -3.62    | 16.77 | 16.79  | 0.12      | -0.71    | 22.50         | 21.05 | -6.44     | -0.43    |  |
| Wk 4       | 16.57            | 13.27 | -19.92   | 1.84     | 16.82 | 16.95  | 0.77      | 0.95     | 22.56         | 21.44 | -4.96     | 1.85     |  |
| Mar Wk 1R  | 16.99            | 13.58 | -20.07   | 2.34     | 16.73 | 17.11  | 2.27      | 0.94     | 23.33         | 21.84 | -6.39     | 1.87     |  |
| Wk 2P      | 16.92            | 13.73 | -18.85   | 1.10     | 16.69 | 17.12  | 2.58      | 0.06     | 23.33         | 21.58 | -7.50     | -1.19    |  |