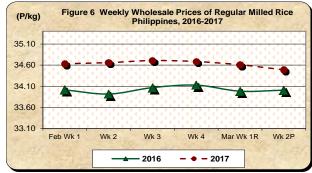

## D. Wholesale and Retail Prices of Regular Milled Rice (RMR)

\* Lower prices are noted this week at both wholesale and retail trades of regular milled rice

- The average wholesale price of regular milled rice at P34.49/kg was **lower** by 0.35 percent from previous week's level of P34.61/kg. It was, however, **higher** by 1.42 percent compared to the same week in March 2016 (Table 1).
- Following the same trend, the average retail price of regular milled rice at P37.00/kg **declined** from previous week's quotation by 0.07 percent. Relative to a year ago level of P36.65/kg, it **increased** by 0.95 percent (Table 1).

Table 1- (Concluded)

|                       | Regular Milled Rice (RMR) |         |           |        |               |       |          |        |  |  |  |
|-----------------------|---------------------------|---------|-----------|--------|---------------|-------|----------|--------|--|--|--|
|                       |                           | Wholesa | le Prices |        | Retail Prices |       |          |        |  |  |  |
| Month/Week            | 2017                      | 2016    | % Cr      | nange  | 2017          | 2016  | % Change |        |  |  |  |
|                       | 2017                      | 2010    | Annual    | Weekly | 2017          | 2010  | Annual   | Weekly |  |  |  |
|                       | (13)                      | (14)    | (15)      | (16)   | (17)          | (18)  | (19)     | (20)   |  |  |  |
| Feb Wk 1              | 34.63                     | 34.01   | 1.82      | 0.26   | 37.11         | 36.79 | 0.88     | 0.14   |  |  |  |
| Wk 2                  | 34.66                     | 33.92   | 2.19      | 0.07   | 37.07         | 36.69 | 1.02     | -0.12  |  |  |  |
| Wk3                   | 34.71                     | 34.07   | 1.88      | 0.14   | 37.08         | 36.75 | 0.90     | 0.03   |  |  |  |
| Wk 4                  | 34.69                     | 34.13   | 1.64      | -0.07  | 37.11         | 36.73 | 1.04     | 0.09   |  |  |  |
| Mar Wk 1 <sup>R</sup> | 34.61                     | 33.98   | 1.84      | -0.22  | 37.03         | 36.65 | 1.02     | -0.23  |  |  |  |
| Wk 2 <sup>P</sup>     | 34.49                     | 34.01   | 1.42      | -0.35  | 37.00         | 36.65 | 0.95     | -0.07  |  |  |  |