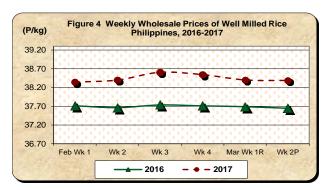

#### C. Wholesale and Retail Prices of Well Milled Rice (WMR)

#### **★** Downtrend in the prices of both wholesale and retail trades of well milled rice continues

- The average wholesale price of well milled rice at P38.39/kg during the week **fell** by 0.04 percent from previous week's level. On the other hand, it **went up** by 1.97 percent from previous year's price of P37.65/kg (Table 1).
- At the retail trade, this week's average price of P41.54/kg went down from previous week's level by 0.17 percent. On the contrary, it gained by 1.00 percent from the same period in the previous year (Table 1).

Table 1 Weekly Farmgate, Wholesale and Retail Prices of Palay and Rice in the Philippines (First Week of February 2017 to Second Week of March 2017)

(Prices per Kilogram)

|                       |           | Palay   | (Dry)    |        | Well Milled Rice (WMR) |         |           |       |               |        |          |       |  |
|-----------------------|-----------|---------|----------|--------|------------------------|---------|-----------|-------|---------------|--------|----------|-------|--|
|                       |           | Farmgat | e Prices |        |                        | Wholesa | le Prices |       | Retail Prices |        |          |       |  |
| Month/Week            | 2017 2016 | 2016    | % Change |        | 2017                   | 2016    | % Change  |       | 2017          | 2016   | % Change |       |  |
|                       |           | Annual  | Weekly   | Annual |                        |         | Weekly    | 2017  | 2016          | Annual | Weekly   |       |  |
|                       | (1)       | (2)     | (3)      | (4)    | (5)                    | (6)     | (7)       | (8)   | (9)           | (10)   | (11)     | (12)  |  |
| Feb Wk 1              | 18.15     | 17.61   | 3.06     | 0.42   | 38.34                  | 37.71   | 1.67      | 0.00  | 41.58         | 41.12  | 1.11     | 0.17  |  |
| Wk 2                  | 18.23     | 17.69   | 3.05     | 0.43   | 38.40                  | 37.66   | 1.95      | 0.15  | 41.63         | 41.08  | 1.32     | 0.12  |  |
| Wk 3                  | 18.42     | 17.83   | 3.35     | 1.06   | 38.61                  | 37.74   | 2.31      | 0.54  | 41.66         | 41.08  | 1.40     | 0.08  |  |
| Wk 4                  | 18.46     | 17.98   | 2.64     | 0.17   | 38.54                  | 37.71   | 2.21      | -0.16 | 41.64         | 41.06  | 1.42     | -0.03 |  |
| Mar Wk 1 <sup>R</sup> | 18.49     | 18.11   | 2.09     | 0.19   | 38.40                  | 37.69   | 1.89      | -0.37 | 41.61         | 41.01  | 1.45     | -0.09 |  |
| Wk 2 <sup>P</sup>     | 18.57     | 18.29   | 1.48     | 0.40   | 38.39                  | 37.65   | 1.97      | -0.04 | 41.54         | 41.13  | 1.00     | -0.17 |  |