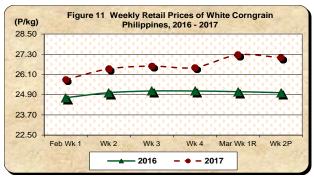

### F. Wholesale and Retail Prices of Corngrain, White

## ★ Wholesale and retail prices of white corngrain drop during the week

- The average wholesale price of white corngrain this week at P16.45/kg was **lower** from previous week's level by 0.30 percent. Compared with previous year's quotation of P18.45/kg, it likewise **went down** by 10.84 percent (*Table 2*).
- The average retail price of white corngrain at P27.10/kg **fell** by 0.61 percent from previous week's P27.27/kg. On the other hand, it **rose** by 8.31 percent relative to same period in the previous year (*Table 2*).

Table 2- (Concluded)

|                       | Corngrain, White |       |          |        |       |         |           |        |               |       |          |        |  |
|-----------------------|------------------|-------|----------|--------|-------|---------|-----------|--------|---------------|-------|----------|--------|--|
| Month/Week            | Farmgate Prices  |       |          |        |       | Wholesa | le Prices |        | Retail Prices |       |          |        |  |
|                       | 2017 2016        | 2016  | % Change |        | 2017  | 2016    | % Change  |        | 2017          | 2016  | % Change |        |  |
|                       |                  | 2010  | Annual   | Weekly | 2017  | 2010    | Annual    | Weekly | 2017          | 2010  | Annual   | Weekly |  |
|                       | (13)             | (14)  | (15)     | (16)   | (17)  | (18)    | (19)      | (20)   | (21)          | (22)  | (23)     | (24)   |  |
| Feb Wk 1              | 11.66            | 12.85 | -9.21    | 1.50   | 15.55 | 17.88   | -13.01    | 4.54   | 25.80         | 24.72 | 4.37     | 0.13   |  |
| Wk 2                  | 12.18            | 13.50 | -9.81    | 4.40   | 16.75 | 18.50   | -9.46     | 7.72   | 26.43         | 25.02 | 5.65     | 2.45   |  |
| Wk3                   | 12.53            | 13.75 | -8.84    | 2.90   | 16.75 | 18.65   | -10.19    | 0.00   | 26.60         | 25.12 | 5.89     | 0.63   |  |
| Wk 4                  | 13.08            | 13.96 | -6.29    | 4.38   | 16.69 | 18.65   | -10.52    | -0.37  | 26.52         | 25.12 | 5.56     | -0.31  |  |
| Mar Wk 1 <sup>R</sup> | 13.29            | 14.11 | -5.82    | 1.59   | 16.50 | 18.53   | -10.93    | -1.12  | 27.27         | 25.08 | 8.72     | 2.83   |  |
| Wk 2 <sup>P</sup>     | 13.23            | 14.39 | -8.05    | -0.42  | 16.45 | 18.45   | -10.84    | -0.30  | 27.10         | 25.02 | 8.31     | -0.61  |  |