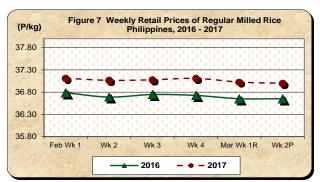

## D. Wholesale and Retail Prices of Regular Milled Rice (RMR)

\* Lower prices are noted this week at both wholesale and retail trades of regular milled rice

- The average wholesale price of regular milled rice at P34.49/kg was **lower** by 0.35 percent from previous week's level of P34.61/kg. It was, however, **higher** by 1.42 percent compared to the same week in March 2016 (Table 1).
- Following the same trend, the average retail price of regular milled rice at P37.00/kg **declined** from previous week's quotation by 0.07 percent. Relative to a year ago level of P36.65/kg, it **increased** by 0.95 percent (Table 1).

Table 1- (Concluded)

|                       | Regular Milled Rice (RMR) |         |           |        |               |       |          |        |  |  |  |
|-----------------------|---------------------------|---------|-----------|--------|---------------|-------|----------|--------|--|--|--|
|                       |                           | Wholesa | le Prices |        | Retail Prices |       |          |        |  |  |  |
| Month/Week            | 2017                      | 2016    | % Cr      | nange  | 2017          | 2016  | % Change |        |  |  |  |
|                       | 2017                      | 2010    | Annual    | Weekly | 2017          | 2010  | Annual   | Weekly |  |  |  |
|                       | (13)                      | (14)    | (15)      | (16)   | (17)          | (18)  | (19)     | (20)   |  |  |  |
| Feb Wk 1              | 34.63                     | 34.01   | 1.82      | 0.26   | 37.11         | 36.79 | 0.88     | 0.14   |  |  |  |
| Wk 2                  | 34.66                     | 33.92   | 2.19      | 0.07   | 37.07         | 36.69 | 1.02     | -0.12  |  |  |  |
| Wk3                   | 34.71                     | 34.07   | 1.88      | 0.14   | 37.08         | 36.75 | 0.90     | 0.03   |  |  |  |
| Wk 4                  | 34.69                     | 34.13   | 1.64      | -0.07  | 37.11         | 36.73 | 1.04     | 0.09   |  |  |  |
| Mar Wk 1 <sup>R</sup> | 34.61                     | 33.98   | 1.84      | -0.22  | 37.03         | 36.65 | 1.02     | -0.23  |  |  |  |
| Wk 2 <sup>P</sup>     | 34.49                     | 34.01   | 1.42      | -0.35  | 37.00         | 36.65 | 0.95     | -0.07  |  |  |  |