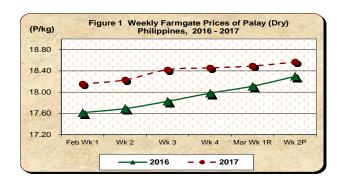

#### A. Farmgate Price of Palay

#### ★ Farmgate price of palay is still on the uptrend

■ The average price of palay at P18.57/kg during the week recorded price **increments** from a week ago level by 0.40 percent and from previous year's quotation by 1.48 percent (*Table 1*).

Table 1 Weekly Farmgate, Wholesale and Retail Prices of Palay and Rice in the Philippines (First Week of February 2017 to Second Week of March 2017)

(Prices per Kilogram)

|                       |           | Palay   | (Dry)    |        | Well Milled Rice (WMR) |         |           |       |               |        |          |       |  |
|-----------------------|-----------|---------|----------|--------|------------------------|---------|-----------|-------|---------------|--------|----------|-------|--|
|                       |           | Farmgat | e Prices |        |                        | Wholesa | le Prices |       | Retail Prices |        |          |       |  |
| Month/Week            | 2017 2016 | 2016    | % Change |        | 2017                   | 2016    | % Change  |       | 2017          | 2016   | % Change |       |  |
|                       |           | Annual  | Weekly   | Annual |                        |         | Weekly    | 2017  | 2016          | Annual | Weekly   |       |  |
|                       | (1)       | (2)     | (3)      | (4)    | (5)                    | (6)     | (7)       | (8)   | (9)           | (10)   | (11)     | (12)  |  |
| Feb Wk 1              | 18.15     | 17.61   | 3.06     | 0.42   | 38.34                  | 37.71   | 1.67      | 0.00  | 41.58         | 41.12  | 1.11     | 0.17  |  |
| Wk 2                  | 18.23     | 17.69   | 3.05     | 0.43   | 38.40                  | 37.66   | 1.95      | 0.15  | 41.63         | 41.08  | 1.32     | 0.12  |  |
| Wk 3                  | 18.42     | 17.83   | 3.35     | 1.06   | 38.61                  | 37.74   | 2.31      | 0.54  | 41.66         | 41.08  | 1.40     | 0.08  |  |
| Wk 4                  | 18.46     | 17.98   | 2.64     | 0.17   | 38.54                  | 37.71   | 2.21      | -0.16 | 41.64         | 41.06  | 1.42     | -0.03 |  |
| Mar Wk 1 <sup>R</sup> | 18.49     | 18.11   | 2.09     | 0.19   | 38.40                  | 37.69   | 1.89      | -0.37 | 41.61         | 41.01  | 1.45     | -0.09 |  |
| Wk 2 <sup>P</sup>     | 18.57     | 18.29   | 1.48     | 0.40   | 38.39                  | 37.65   | 1.97      | -0.04 | 41.54         | 41.13  | 1.00     | -0.17 |  |