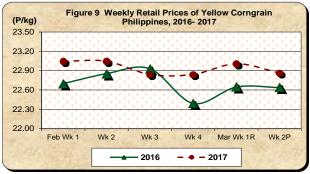

#### E. Wholesale and Retail Prices of Corngrain, Yellow

#### \* Wholesale price exhibits upward adjustments while retail price posted declines

- The average wholesale price of yellow corngrain registered price mark-up from previous week's level by 0.19 percent. This week's average price of P17.80/kg was however, cheaper by 1.11 percent compared to the same week in the previous year (Table 2).
- The average retail price of yellow corngrain at P22.86/kg went down by 0.62 percent from a week ago quotation. On the other hand, it inched up by 1.00 percent compared to previous year's record of P22.64/kg (Table 2).

Table 2 Weekly Farmgate, Wholesale and Retail Prices of Corn in the Philippines (First Week of February 2017 to Second Week of March 2017)

(Prices per Kilogram)

|                       | Corngrain, Yellow |       |          |        |       |         |           |        |               |       |          |        |  |
|-----------------------|-------------------|-------|----------|--------|-------|---------|-----------|--------|---------------|-------|----------|--------|--|
| Month/Week            | Farmgate Prices   |       |          |        |       | Wholesa | le Prices |        | Retail Prices |       |          |        |  |
|                       | 2017              | 2016  | % Change |        | 2017  | 2016    | % Change  |        | 2017          | 2016  | % Change |        |  |
|                       |                   |       | Annual   | Weekly | 2017  | 2010    | Annual    | Weekly | 2017          | 2010  | Annual   | Weekly |  |
|                       | (1)               | (2)   | (3)      | (4)    | (5)   | (6)     | (7)       | (8)    | (9)           | (10)  | (11)     | (12)   |  |
| Feb Wk 1              | 11.34             | 11.89 | -4.61    | 0.11   | 16.87 | 17.23   | -2.09     | 0.00   | 23.05         | 22.70 | 1.52     | 0.00   |  |
| Wk 2                  | 11.40             | 12.01 | -5.08    | 0.46   | 16.87 | 17.37   | -2.88     | 0.00   | 23.05         | 22.85 | 0.84     | 0.00   |  |
| Wk 3                  | 11.58             | 12.31 | -5.94    | 1.57   | 17.78 | 17.73   | 0.27      | 5.38   | 22.84         | 22.93 | -0.39    | -0.89  |  |
| Wk 4                  | 11.48             | 12.46 | -7.87    | -0.86  | 17.77 | 17.78   | -0.06     | -0.06  | 22.84         | 22.39 | 2.01     | 0.00   |  |
| Mar Wk 1 <sup>R</sup> | 11.39             | 12.54 | -9.16    | -0.75  | 17.77 | 17.91   | -0.80     | 0.00   | 23.01         | 22.65 | 1.59     | 0.72   |  |
| Wk 2 <sup>P</sup>     | 11.30             | 12.51 | -9.64    | -0.77  | 17.80 | 18.00   | -1.11     | 0.19   | 22.86         | 22.64 | 1.00     | -0.62  |  |