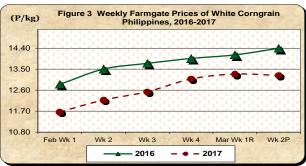

# **B. Farmgate Prices of Yellow and White Corngrains**

#### \* Both yellow and white corngrains post price decreases during the week

- The average price of yellow corngrain was registered at P11.30/kg during the week. This was lower by 0.77 percent from previous week's level of P11.39/kg. Compared to the same period in the previous year, it was also cheaper by 9.64 percent (Table 2).
- Similarly, the average farmgate price of white corngrain at P13.23/kg dropped by 0.42 percent from a week ago level. Compared to the previous year's quotation of P14.39/kg, it decreased by 8.05 percent (Table 2).

Table 2- (Concluded)

|                       | Corngrain, White |       |          |        |       |         |           |        |               |       |          |        |  |
|-----------------------|------------------|-------|----------|--------|-------|---------|-----------|--------|---------------|-------|----------|--------|--|
| Month/Week            | Farmgate Prices  |       |          |        |       | Wholesa | le Prices |        | Retail Prices |       |          |        |  |
|                       | 2017 2016        | 2016  | % Change |        | 2017  | 2016    | % Change  |        | 2017          | 2016  | % Change |        |  |
|                       |                  | 2010  | Annual   | Weekly | 2017  | 2010    | Annual    | Weekly | 2017          | 2010  | Annual   | Weekly |  |
|                       | (13)             | (14)  | (15)     | (16)   | (17)  | (18)    | (19)      | (20)   | (21)          | (22)  | (23)     | (24)   |  |
| Feb Wk 1              | 11.66            | 12.85 | -9.21    | 1.50   | 15.55 | 17.88   | -13.01    | 4.54   | 25.80         | 24.72 | 4.37     | 0.13   |  |
| Wk 2                  | 12.18            | 13.50 | -9.81    | 4.40   | 16.75 | 18.50   | -9.46     | 7.72   | 26.43         | 25.02 | 5.65     | 2.45   |  |
| Wk3                   | 12.53            | 13.75 | -8.84    | 2.90   | 16.75 | 18.65   | -10.19    | 0.00   | 26.60         | 25.12 | 5.89     | 0.63   |  |
| Wk 4                  | 13.08            | 13.96 | -6.29    | 4.38   | 16.69 | 18.65   | -10.52    | -0.37  | 26.52         | 25.12 | 5.56     | -0.31  |  |
| Mar Wk 1 <sup>R</sup> | 13.29            | 14.11 | -5.82    | 1.59   | 16.50 | 18.53   | -10.93    | -1.12  | 27.27         | 25.08 | 8.72     | 2.83   |  |
| Wk 2 <sup>P</sup>     | 13.23            | 14.39 | -8.05    | -0.42  | 16.45 | 18.45   | -10.84    | -0.30  | 27.10         | 25.02 | 8.31     | -0.61  |  |