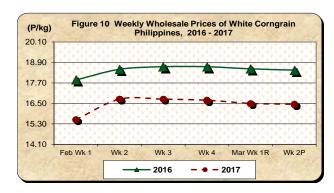

### F. Wholesale and Retail Prices of Corngrain, White

## ★ Wholesale and retail prices of white corngrain drop during the week

- The average wholesale price of white corngrain this week at P16.45/kg was **lower** from previous week's level by 0.30 percent. Compared with previous year's quotation of P18.45/kg, it likewise **went down** by 10.84 percent (*Table 2*).
- The average retail price of white corngrain at P27.10/kg **fell** by 0.61 percent from previous week's P27.27/kg. On the other hand, it **rose** by 8.31 percent relative to same period in the previous year (*Table 2*).

Table 2- (Concluded)

|                       | Corngrain, White |       |          |        |       |         |           |        |               |       |          |        |  |
|-----------------------|------------------|-------|----------|--------|-------|---------|-----------|--------|---------------|-------|----------|--------|--|
| Month/Week            | Farmgate Prices  |       |          |        |       | Wholesa | le Prices |        | Retail Prices |       |          |        |  |
|                       | 2017 2016        | 2016  | % Change |        | 2017  | 2016    | % Change  |        | 2017          | 2016  | % Change |        |  |
|                       |                  | 2010  | Annual   | Weekly | 2017  | 2010    | Annual    | Weekly | 2017          | 2010  | Annual   | Weekly |  |
|                       | (13)             | (14)  | (15)     | (16)   | (17)  | (18)    | (19)      | (20)   | (21)          | (22)  | (23)     | (24)   |  |
| Feb Wk 1              | 11.66            | 12.85 | -9.21    | 1.50   | 15.55 | 17.88   | -13.01    | 4.54   | 25.80         | 24.72 | 4.37     | 0.13   |  |
| Wk 2                  | 12.18            | 13.50 | -9.81    | 4.40   | 16.75 | 18.50   | -9.46     | 7.72   | 26.43         | 25.02 | 5.65     | 2.45   |  |
| Wk3                   | 12.53            | 13.75 | -8.84    | 2.90   | 16.75 | 18.65   | -10.19    | 0.00   | 26.60         | 25.12 | 5.89     | 0.63   |  |
| Wk 4                  | 13.08            | 13.96 | -6.29    | 4.38   | 16.69 | 18.65   | -10.52    | -0.37  | 26.52         | 25.12 | 5.56     | -0.31  |  |
| Mar Wk 1 <sup>R</sup> | 13.29            | 14.11 | -5.82    | 1.59   | 16.50 | 18.53   | -10.93    | -1.12  | 27.27         | 25.08 | 8.72     | 2.83   |  |
| Wk 2 <sup>P</sup>     | 13.23            | 14.39 | -8.05    | -0.42  | 16.45 | 18.45   | -10.84    | -0.30  | 27.10         | 25.02 | 8.31     | -0.61  |  |