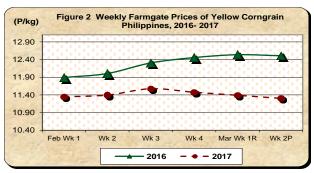

# **B. Farmgate Prices of Yellow and White Corngrains**

#### \* Both yellow and white corngrains post price decreases during the week

- The average price of yellow corngrain was registered at P11.30/kg during the week. This was lower by 0.77 percent from previous week's level of P11.39/kg. Compared to the same period in the previous year, it was also cheaper by 9.64 percent (Table 2).
- Similarly, the average farmgate price of white corngrain at P13.23/kg dropped by 0.42 percent from a week ago level. Compared to the previous year's quotation of P14.39/kg, it decreased by 8.05 percent (Table 2).

Table 2 Weekly Farmgate, Wholesale and Retail Prices of Corn in the Philippines (First Week of February 2017 to Second Week of March 2017)

(Prices per Kilogram)

|                       | Corngrain, Yellow |       |          |        |       |         |           |        |               |       |          |        |  |
|-----------------------|-------------------|-------|----------|--------|-------|---------|-----------|--------|---------------|-------|----------|--------|--|
| Month/Week            | Farmgate Prices   |       |          |        |       | Wholesa | le Prices |        | Retail Prices |       |          |        |  |
|                       | 2017              | 2016  | % Change |        | 2017  | 2016    | % Change  |        | 2017          | 2016  | % Change |        |  |
|                       |                   |       | Annual   | Weekly | 2017  | 2010    | Annual    | Weekly | 2017          | 2010  | Annual   | Weekly |  |
|                       | (1)               | (2)   | (3)      | (4)    | (5)   | (6)     | (7)       | (8)    | (9)           | (10)  | (11)     | (12)   |  |
| Feb Wk 1              | 11.34             | 11.89 | -4.61    | 0.11   | 16.87 | 17.23   | -2.09     | 0.00   | 23.05         | 22.70 | 1.52     | 0.00   |  |
| Wk 2                  | 11.40             | 12.01 | -5.08    | 0.46   | 16.87 | 17.37   | -2.88     | 0.00   | 23.05         | 22.85 | 0.84     | 0.00   |  |
| Wk 3                  | 11.58             | 12.31 | -5.94    | 1.57   | 17.78 | 17.73   | 0.27      | 5.38   | 22.84         | 22.93 | -0.39    | -0.89  |  |
| Wk 4                  | 11.48             | 12.46 | -7.87    | -0.86  | 17.77 | 17.78   | -0.06     | -0.06  | 22.84         | 22.39 | 2.01     | 0.00   |  |
| Mar Wk 1 <sup>R</sup> | 11.39             | 12.54 | -9.16    | -0.75  | 17.77 | 17.91   | -0.80     | 0.00   | 23.01         | 22.65 | 1.59     | 0.72   |  |
| Wk 2 <sup>P</sup>     | 11.30             | 12.51 | -9.64    | -0.77  | 17.80 | 18.00   | -1.11     | 0.19   | 22.86         | 22.64 | 1.00     | -0.62  |  |