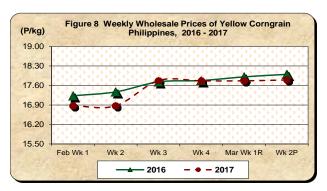

#### E. Wholesale and Retail Prices of Corngrain, Yellow

#### \* Wholesale price exhibits upward adjustments while retail price posted declines

- The average wholesale price of yellow corngrain registered price mark-up from previous week's level by 0.19 percent. This week's average price of P17.80/kg was however, cheaper by 1.11 percent compared to the same week in the previous year (Table 2).
- The average retail price of yellow corngrain at P22.86/kg went down by 0.62 percent from a week ago quotation. On the other hand, it inched up by 1.00 percent compared to previous year's record of P22.64/kg (Table 2).

Table 2 Weekly Farmgate, Wholesale and Retail Prices of Corn in the Philippines (First Week of February 2017 to Second Week of March 2017)

(Prices per Kilogram)

|                       | Corngrain, Yellow |       |          |        |       |         |           |        |               |       |          |        |  |
|-----------------------|-------------------|-------|----------|--------|-------|---------|-----------|--------|---------------|-------|----------|--------|--|
| Month/Week            | Farmgate Prices   |       |          |        |       | Wholesa | le Prices |        | Retail Prices |       |          |        |  |
|                       | 2017              | 2016  | % Change |        | 2017  | 2016    | % Change  |        | 2017          | 2016  | % Change |        |  |
|                       |                   |       | Annual   | Weekly | 2017  | 2010    | Annual    | Weekly | 2017          | 2010  | Annual   | Weekly |  |
|                       | (1)               | (2)   | (3)      | (4)    | (5)   | (6)     | (7)       | (8)    | (9)           | (10)  | (11)     | (12)   |  |
| Feb Wk 1              | 11.34             | 11.89 | -4.61    | 0.11   | 16.87 | 17.23   | -2.09     | 0.00   | 23.05         | 22.70 | 1.52     | 0.00   |  |
| Wk 2                  | 11.40             | 12.01 | -5.08    | 0.46   | 16.87 | 17.37   | -2.88     | 0.00   | 23.05         | 22.85 | 0.84     | 0.00   |  |
| Wk 3                  | 11.58             | 12.31 | -5.94    | 1.57   | 17.78 | 17.73   | 0.27      | 5.38   | 22.84         | 22.93 | -0.39    | -0.89  |  |
| Wk 4                  | 11.48             | 12.46 | -7.87    | -0.86  | 17.77 | 17.78   | -0.06     | -0.06  | 22.84         | 22.39 | 2.01     | 0.00   |  |
| Mar Wk 1 <sup>R</sup> | 11.39             | 12.54 | -9.16    | -0.75  | 17.77 | 17.91   | -0.80     | 0.00   | 23.01         | 22.65 | 1.59     | 0.72   |  |
| Wk 2 <sup>P</sup>     | 11.30             | 12.51 | -9.64    | -0.77  | 17.80 | 18.00   | -1.11     | 0.19   | 22.86         | 22.64 | 1.00     | -0.62  |  |