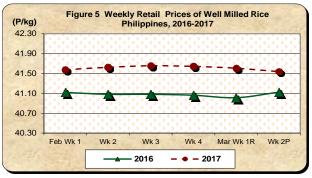

#### C. Wholesale and Retail Prices of Well Milled Rice (WMR)

#### **★** Downtrend in the prices of both wholesale and retail trades of well milled rice continues

- The average wholesale price of well milled rice at P38.39/kg during the week **fell** by 0.04 percent from previous week's level. On the other hand, it **went up** by 1.97 percent from previous year's price of P37.65/kg (Table 1).
- At the retail trade, this week's average price of P41.54/kg went down from previous week's level by 0.17 percent. On the contrary, it gained by 1.00 percent from the same period in the previous year (Table 1).

Table 1 Weekly Farmgate, Wholesale and Retail Prices of Palay and Rice in the Philippines (First Week of February 2017 to Second Week of March 2017)

(Prices per Kilogram)

|                       |           | Palay   | (Dry)    |        | Well Milled Rice (WMR) |         |           |       |               |        |          |       |  |
|-----------------------|-----------|---------|----------|--------|------------------------|---------|-----------|-------|---------------|--------|----------|-------|--|
|                       |           | Farmgat | e Prices |        |                        | Wholesa | le Prices |       | Retail Prices |        |          |       |  |
| Month/Week            | 2017 2016 | 2016    | % Change |        | 2017                   | 2016    | % Change  |       | 2017          | 2016   | % Change |       |  |
|                       |           | Annual  | Weekly   | Annual |                        |         | Weekly    | 2017  | 2016          | Annual | Weekly   |       |  |
|                       | (1)       | (2)     | (3)      | (4)    | (5)                    | (6)     | (7)       | (8)   | (9)           | (10)   | (11)     | (12)  |  |
| Feb Wk 1              | 18.15     | 17.61   | 3.06     | 0.42   | 38.34                  | 37.71   | 1.67      | 0.00  | 41.58         | 41.12  | 1.11     | 0.17  |  |
| Wk 2                  | 18.23     | 17.69   | 3.05     | 0.43   | 38.40                  | 37.66   | 1.95      | 0.15  | 41.63         | 41.08  | 1.32     | 0.12  |  |
| Wk 3                  | 18.42     | 17.83   | 3.35     | 1.06   | 38.61                  | 37.74   | 2.31      | 0.54  | 41.66         | 41.08  | 1.40     | 0.08  |  |
| Wk 4                  | 18.46     | 17.98   | 2.64     | 0.17   | 38.54                  | 37.71   | 2.21      | -0.16 | 41.64         | 41.06  | 1.42     | -0.03 |  |
| Mar Wk 1 <sup>R</sup> | 18.49     | 18.11   | 2.09     | 0.19   | 38.40                  | 37.69   | 1.89      | -0.37 | 41.61         | 41.01  | 1.45     | -0.09 |  |
| Wk 2 <sup>P</sup>     | 18.57     | 18.29   | 1.48     | 0.40   | 38.39                  | 37.65   | 1.97      | -0.04 | 41.54         | 41.13  | 1.00     | -0.17 |  |