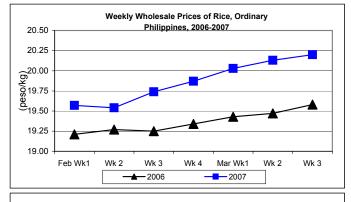

## C. Wholesale and Retail Prices of Rice, Ordinary

- ★ Sustained increments were noted at wholesale level while retail price softened after weeks of uptrend.
  - Wholesale price at P20.20/kg went up by 0.35% above the prices a week-ago and by 3.17% from 2006 level.

 Retail price at P21.76/kg was lower by 0.05% from last week's price but gained by 2.50% from the price a-year-ago.