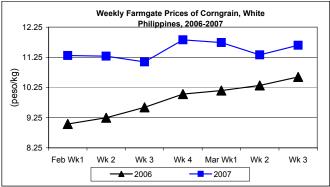

### D. Farmgate Prices of Corngrain, Yellow and White

- \* Yellow corngrain prices were on a continuous uptrend. White corngrain prices recovered after a two-week drop.
  - Price of yellow corngrain which averaged P10.05/kg was higher by 0.40% and 5.02% from the records of last week and last year, respectively.

White corngrain price at P11.65/kg increased by 2.82% from previous week's price and by 9.91% above last year's level.

| Month/Week | Corngain, White |       |         |          |                  |       |          |          |               |       |           |          |
|------------|-----------------|-------|---------|----------|------------------|-------|----------|----------|---------------|-------|-----------|----------|
|            | Farmgate Prices |       |         |          | Wholesale Prices |       |          |          | Retail Prices |       |           |          |
|            | 2006            | 2007  | % Ch    | nange    | 2006             | 2007  | % Change |          | 2006          | 2007  | % Change  |          |
| (1)        | (2)             | (3)   | (3)/(2) | (weekly) | (6)              | (7)   | (7)/(6)  | (weekly) | (10)          | (11)  | (11)/(10) | (weekly) |
| Feb Wk1    | 9.04            | 11.31 | 25.11   | 1.98     | 10.79            | 12.15 | 12.60    | 0.66     | 14.81         | 16.61 | 12.15     | -0.12    |
| Wk 2       | 9.25            | 11.29 | 22.05   | -0.18    | 10.77            | 12.08 | 12.16    | -0.58    | 14.80         | 16.66 | 12.57     | 0.30     |
| Wk 3       | 9.59            | 11.10 | 15.75   | -1.68    | 11.22            | 12.16 | 8.38     | 0.66     | 15.38         | 16.68 | 8.45      | 0.12     |
| Wk 4       | 10.03           | 11.83 | 17.95   | 6.58     | 11.22            | 12.33 | 9.89     | 1.40     | 14.35         | 16.11 | 12.26     | -3.42    |
| Mar Wk1    | 10.15           | 11.74 | 15.67   | -0.76    | 11.52            | 12.36 | 7.29     | 0.24     | 16.05         | 16.14 | 0.56      | 0.19     |
| Wk 2       | 10.32           | 11.33 | 9.79    | -3.49    | 11.68            | 12.52 | 7.19     | 1.29     | 16.09         | 15.61 | -2.98     | -3.28    |
| Wk 3       | 10.60           | 11.65 | 9.91    | 2.82     | 11.52            | 12.53 | 8.77     | 0.08     | 15.99         | 15.61 | -2.38     | 0.00     |