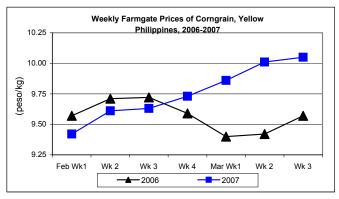

### D. Farmgate Prices of Corngrain, Yellow and White

- \* Yellow corngrain prices were on a continuous uptrend. White corngrain prices recovered after a two-week drop.
  - Price of yellow corngrain which averaged P10.05/kg was higher by 0.40% and 5.02% from the records of last week and last year, respectively.

|            | Corngrain, Yellow |       |         |          |                  |       |          |          |               |       |           |          |
|------------|-------------------|-------|---------|----------|------------------|-------|----------|----------|---------------|-------|-----------|----------|
| Month/Week | Farmgate Prices   |       |         |          | Wholesale Prices |       |          |          | Retail Prices |       |           |          |
|            | 2006              | 2007  | % Ch    | nange    | 2006             | 2007  | % Change |          | 2006          | 2007  | % Change  |          |
| (1)        | (2)               | (3)   | (3)/(2) | (weekly) | (6)              | (7)   | (7)/(6)  | (weekly) | (10)          | (11)  | (11)/(10) | (weekly) |
| Feb Wk1    | 9.57              | 9.42  | -1.57   | 1.29     | 11.27            | 11.06 | -1.86    | 1.47     | 14.35         | 15.17 | 5.71      | 0.00     |
| Wk 2       | 9.71              | 9.61  | -1.03   | 2.02     | 11.35            | 11.05 | -2.64    | -0.09    | 13.93         | 15.31 | 9.91      | 0.92     |
| Wk 3       | 9.72              | 9.63  | -0.93   | 0.21     | 11.40            | 11.03 | -3.25    | -0.18    | 14.67         | 15.14 | 3.20      | -1.11    |
| Wk 4       | 9.59              | 9.73  | 1.46    | 1.04     | 11.43            | 11.06 | -3.24    | 0.27     | 14.71         | 14.99 | 1.90      | -0.99    |
| Mar Wk1    | 9.40              | 9.86  | 4.89    | 1.34     | 11.26            | 11.15 | -0.98    | 0.81     | 14.55         | 14.90 | 2.41      | -0.60    |
| Wk 2       | 9.42              | 10.01 | 6.26    | 1.52     | 11.36            | 11.34 | -0.18    | 1.70     | 14.95         | 14.96 | 0.07      | 0.40     |
| Wk 3       | 9.57              | 10.05 | 5.02    | 0.40     | 11.36            | 11.32 | -0.35    | -0.18    | 14.79         | 14.87 | 0.54      | -0.60    |