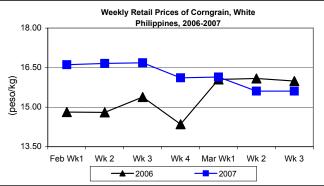

## F. Wholesale and Retail Prices of Corngrain, White

- \* Wholesale price slightly went up while retail price remained at last week's level. Compared to 2006 levels, sustained increases were noted at wholesale while decrements at retail.
  - Wholesale price at P12.53/kg indicated respective increases by 0.08% and 8.77% from last week's and last year's prices.

- Retail price remained at last week's level of P15.61/kg which was below 2006 level by 2.38%.
- Stable prices were registered in most provinces.

Annex 1

Comparative Weekly Farmgate, Wholesale and Retail Prices of Palay, Rice and Corn, Philippines