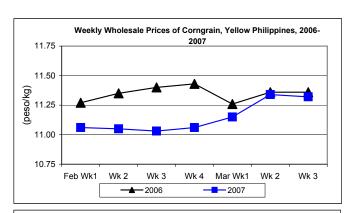

#### E. Wholesale and Retail Prices of Corngrain, Yellow

- \* Wholesale and retail levels softened from last week's records. Wholesale price was still lower than the 2006 level while retail price remained above 2006 quotation.
  - Wholesale price at P11.32/kg indicated drops of less than 1% from last week's and last year's prices.

 Retail price at P14.87/kg went down by 0.60% from previous week's record but increased by 0.54% from 2006 quotation.

4

|            | Corngrain, Yellow |       |         |          |                  |       |          |          |               |       |           |          |
|------------|-------------------|-------|---------|----------|------------------|-------|----------|----------|---------------|-------|-----------|----------|
| Month/Week | Farmgate Prices   |       |         |          | Wholesale Prices |       |          |          | Retail Prices |       |           |          |
|            | 2006              | 2007  | % Ch    | nange    | 2006             | 2007  | % Change |          | 2006          | 2007  | % Change  |          |
| (1)        | (2)               | (3)   | (3)/(2) | (weekly) | (6)              | (7)   | (7)/(6)  | (weekly) | (10)          | (11)  | (11)/(10) | (weekly) |
| Feb Wk1    | 9.57              | 9.42  | -1.57   | 1.29     | 11.27            | 11.06 | -1.86    | 1.47     | 14.35         | 15.17 | 5.71      | 0.00     |
| Wk 2       | 9.71              | 9.61  | -1.03   | 2.02     | 11.35            | 11.05 | -2.64    | -0.09    | 13.93         | 15.31 | 9.91      | 0.92     |
| Wk 3       | 9.72              | 9.63  | -0.93   | 0.21     | 11.40            | 11.03 | -3.25    | -0.18    | 14.67         | 15.14 | 3.20      | -1.11    |
| Wk 4       | 9.59              | 9.73  | 1.46    | 1.04     | 11.43            | 11.06 | -3.24    | 0.27     | 14.71         | 14.99 | 1.90      | -0.99    |
| Mar Wk1    | 9.40              | 9.86  | 4.89    | 1.34     | 11.26            | 11.15 | -0.98    | 0.81     | 14.55         | 14.90 | 2.41      | -0.60    |
| Wk 2       | 9.42              | 10.01 | 6.26    | 1.52     | 11.36            | 11.34 | -0.18    | 1.70     | 14.95         | 14.96 | 0.07      | 0.40     |
| Wk 3       | 9.57              | 10.05 | 5.02    | 0.40     | 11.36            | 11.32 | -0.35    | -0.18    | 14.79         | 14.87 | 0.54      | -0.60    |