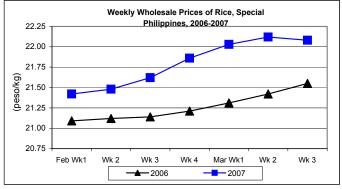

### B. Wholesale and Retail Prices of Rice, Special

- \* Wholesale and retail prices slightly dropped after weeks of increases but these were still higher than the prices of 2006.
  - Wholesale price at P22.08/kg slid by 0.18% from last week's price but posted a 2.46% increment from last year's record.

Retail price at P 24.06/kg posted a 0.04%
 decrement from last week's level but was above last year's record by 2.04%.