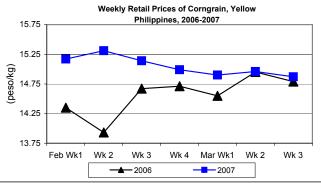

#### E. Wholesale and Retail Prices of Corngrain, Yellow

- \* Wholesale and retail levels softened from last week's records. Wholesale price was still lower than the 2006 level while retail price remained above 2006 quotation.
  - Wholesale price at P11.32/kg indicated drops of less than 1% from last week's and last year's prices.

 Retail price at P14.87/kg went down by 0.60% from previous week's record but increased by 0.54% from 2006 quotation.

4