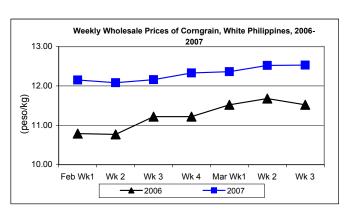

## F. Wholesale and Retail Prices of Corngrain, White

- \* Wholesale price slightly went up while retail price remained at last week's level. Compared to 2006 levels, sustained increases were noted at wholesale while decrements at retail.
  - Wholesale price at P12.53/kg indicated respective increases by 0.08% and 8.77% from last week's and last year's prices.

- Retail price remained at last week's level of P15.61/kg which was below 2006 level by 2.38%.
- Stable prices were registered in most provinces.

Annex 1

Comparative Weekly Farmgate, Wholesale and Retail Prices of Palay, Rice and Corn, Philippines