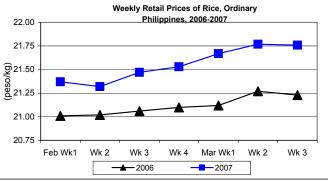

## C. Wholesale and Retail Prices of Rice, Ordinary

- ★ Sustained increments were noted at wholesale level while retail price softened after weeks of uptrend.
  - Wholesale price at P20.20/kg went up by 0.35% above the prices a week-ago and by 3.17% from 2006 level.

 Retail price at P21.76/kg was lower by 0.05% from last week's price but gained by 2.50% from the price a-year-ago.

|            | Rice, Ordinary |           |                  |       |               |       |         |          |  |  |  |
|------------|----------------|-----------|------------------|-------|---------------|-------|---------|----------|--|--|--|
| Month/Week | <b>\</b>       | Wholesale | Prices           |       | Retail Prices |       |         |          |  |  |  |
|            | 2006           | 2007      | % Ch             | nange | 2006          | 2007  | % Ch    | nange    |  |  |  |
| (1)        | (2)            | (3)       | (3)/(2) (weekly) |       | (6)           | (7)   | (7)/(6) | (weekly) |  |  |  |
| Feb Wk1    | 19.21          | 19.57     | 1.87             | 0.10  | 21.01         | 21.37 | 1.71    | -0.09    |  |  |  |
| Wk 2       | 19.27          | 19.54     | 1.40             | -0.15 | 21.02         | 21.32 | 1.43    | -0.23    |  |  |  |
| Wk 3       | 19.25          | 19.74     | 2.55             | 1.02  | 21.06         | 21.47 | 1.95    | 0.70     |  |  |  |
| Wk 4       | 19.34          | 19.87     | 2.74             | 0.66  | 21.10         | 21.53 | 2.04    | 0.28     |  |  |  |
| Mar Wk1    | 19.43          | 20.03     | 3.09             | 0.81  | 21.12         | 21.67 | 2.60    | 0.65     |  |  |  |
| Wk 2       | 19.47          | 20.13     | 3.39             | 0.50  | 21.27         | 21.77 | 2.35    | 0.46     |  |  |  |
| Wk 3       | 19.58          | 20.20     | 3.17             | 0.35  | 21.23         | 21.76 | 2.50    | -0.05    |  |  |  |