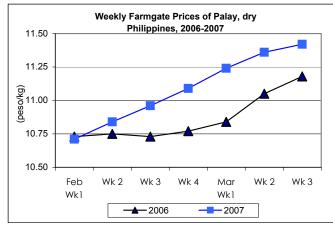

## A. Farmgate Price of Palay

- ★ There was a sustained weekly uptrend of prices compared to the previous week and the-year-ago prices.
  - Average price at P11.42/kg increased by 0.53% from last week's record and by 2.15% from last year's price.