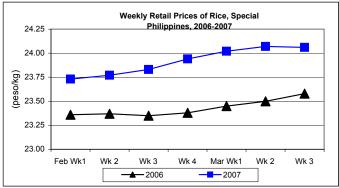

### B. Wholesale and Retail Prices of Rice, Special

- \* Wholesale and retail prices slightly dropped after weeks of increases but these were still higher than the prices of 2006.
  - Wholesale price at P22.08/kg slid by 0.18% from last week's price but posted a 2.46% increment from last year's record.

Retail price at P 24.06/kg posted a 0.04%
 decrement from last week's level but was above last year's record by 2.04%.