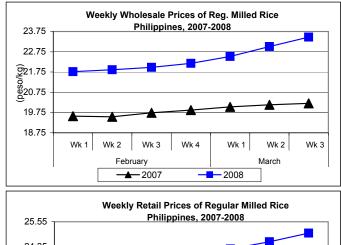

### \* Both wholesale and retail prices continued to move up.

- Wholesale price at P23.47/kg recorded increments of 2.00% and 16.19% from last week's price and last year's report, respectively.
- For the week, retail price averaged P25.00/kg, which is higher than last week's price by 1.71% and by 14.89% than last year's quotation.

# Comparative Weekly Farmgate, Wholesale and Retail Prices of Palay, Rice and Corn, Philippines

|            | Regular Milled Rice (RMR) |           |         |               |           |       |          |          |  |  |  |  |
|------------|---------------------------|-----------|---------|---------------|-----------|-------|----------|----------|--|--|--|--|
| Month/Week |                           | Wholesale | Prices  | Retail Prices |           |       |          |          |  |  |  |  |
|            | 2007                      | 2008      | % Ch    | nange         | 2007 2008 |       | % Change |          |  |  |  |  |
| (1)        | (2)                       | (3)       | (3)/(2) | (weekly)      | (6)       | (7)   | (7)/(6)  | (weekly) |  |  |  |  |
| Feb Wk 1   | 19.57                     | 21.77     | 11.24   | 0.28          | 21.37     | 23.41 | 9.55     | 0.17     |  |  |  |  |
| Wk 2       | 19.54                     | 21.86     | 11.87   | 0.41          | 21.32     | 23.54 | 10.41    | 0.56     |  |  |  |  |
| Wk 3       | 19.74                     | 21.98     | 11.35   | 0.55          | 21.47     | 23.58 | 9.83     | 0.17     |  |  |  |  |
| Wk 4       | 19.87                     | 22.18     | 11.63   | 0.91          | 21.53     | 23.79 | 10.50    | 0.89     |  |  |  |  |
| Mar Wk 1   | 20.03                     | 22.52     | 12.43   | 1.53          | 21.67     | 24.23 | 11.81    | 1.85     |  |  |  |  |
| Wk 2       | 20.13                     | 23.01     | 14.31   | 2.18          | 21.77     | 24.58 | 12.91    | 1.44     |  |  |  |  |
| Wk 3       | 20.20                     | 23.47     | 16.19   | 2.00          | 21.76     | 25.00 | 14.89    | 1.71     |  |  |  |  |