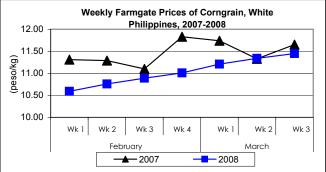

## A. Farmgate Price of Palay

- \* Price of palay sustained last week's uptrend.
  - Average price at P12.83/kg indicated increases of 2.80% and 12.35% from last week's and last year's prices, respectively.
- B. Farmgate Prices of Corngrain, Yellow and White
  - Prices of both yellow and white corngrains remained on the uptrend.
  - Yellow corngrain price at P10.83/kg was up from last week's price by 1.31% and from last year's record by 7.76%.
  - White corngrain price, which averaged P11.45/kg, was higher than the previous week's price by 0.97% but lower by 1.72% relative to last year's report.

|            | Corngrain, White |       |          |          |                  |       |          |          |               |       |           |          |
|------------|------------------|-------|----------|----------|------------------|-------|----------|----------|---------------|-------|-----------|----------|
| Month/Week | Farmgate Prices  |       |          |          | Wholesale Prices |       |          |          | Retail Prices |       |           |          |
|            | 2007             | 2008  | % Change |          | 2007             | 2008  | % Change |          | 2007          | 2008  | % Change  |          |
| (1)        | (2)              | (3)   | (3)/(2)  | (weekly) | (6)              | (7)   | (7)/(6)  | (weekly) | (10)          | (11)  | (11)/(10) | (weekly) |
| Feb Wk 1   | 11.31            | 10.59 | -6.37    | 2.72     | 12.15            | 11.94 | -1.73    | 0.34     | 16.61         | 15.53 | -6.50     | -0.26    |
| Wk 2       | 11.29            | 10.76 | -4.69    | 1.61     | 12.08            | 12.07 | -0.08    | 1.09     | 16.66         | 15.31 | -8.10     | -1.42    |
| Wk 3       | 11.10            | 10.89 | -1.89    | 1.21     | 12.16            | 12.21 | 0.41     | 1.16     | 16.68         | 15.30 | -8.27     | -0.07    |
| Wk 4       | 11.83            | 11.01 | -6.93    | 1.10     | 12.33            | 12.31 | -0.16    | 0.82     | 16.11         | 15.34 | -4.78     | 0.26     |
| Mar Wk 1   | 11.74            | 11.21 | -4.51    | 1.82     | 12.36            | 12.41 | 0.40     | 0.81     | 16.14         | 15.57 | -3.53     | 1.50     |
| Wk 2       | 11.33            | 11.34 | 0.09     | 1.16     | 12.52            | 12.56 | 0.32     | 1.21     | 15.61         | 15.57 | -0.26     | 0.00     |
| Wk 3       | 11.65            | 11.45 | -1.72    | 0.97     | 12.53            | 12.54 | 0.08     | -0.16    | 15.61         | 15.45 | -1.02     | -0.77    |