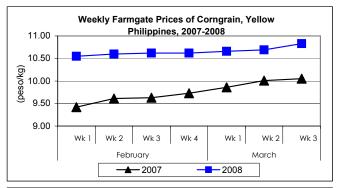

## A. Farmgate Price of Palay

- \* Price of palay sustained last week's uptrend.
  - Average price at P12.83/kg indicated increases of 2.80% and 12.35% from last week's and last year's prices, respectively.
- B. Farmgate Prices of Corngrain, Yellow and White
  - Prices of both yellow and white corngrains remained on the uptrend.
  - Yellow corngrain price at P10.83/kg was up from last week's price by 1.31% and from last year's record by 7.76%.
  - White corngrain price, which averaged P11.45/kg, was higher than the previous week's price by 0.97% but lower by 1.72% relative to last year's report.

| Month/Week | Corngrain, Yellow |                   |         |          |                  |          |         |          |               |          |           |          |  |
|------------|-------------------|-------------------|---------|----------|------------------|----------|---------|----------|---------------|----------|-----------|----------|--|
|            | Farmgate Prices   |                   |         |          | Wholesale Prices |          |         |          | Retail Prices |          |           |          |  |
|            | 2007              | 007 2008 % Change |         | 2007     | 2008             | % Change |         | 2007     | 2008          | % Change |           |          |  |
| (1)        | (2)               | (3)               | (3)/(2) | (weekly) | (6)              | (7)      | (7)/(6) | (weekly) | (10)          | (11)     | (11)/(10) | (weekly) |  |
| Feb Wk 1   | 9.42              | 10.55             | 12.00   | 1.25     | 11.06            | 12.74    | 15.19   | 0.08     | 15.17         | 17.82    | 17.47     | 2.12     |  |
| Wk 2       | 9.61              | 10.60             | 10.30   | 0.47     | 11.05            | 12.80    | 15.84   | 0.47     | 15.31         | 17.92    | 17.05     | 0.56     |  |
| Wk 3       | 9.63              | 10.62             | 10.28   | 0.19     | 11.03            | 12.93    | 17.23   | 1.02     | 15.14         | 17.46    | 15.32     | -2.57    |  |
| Wk 4       | 9.73              | 10.62             | 9.15    | 0.00     | 11.06            | 12.94    | 17.00   | 0.08     | 14.99         | 17.90    | 19.41     | 2.52     |  |
| Mar Wk 1   | 9.86              | 10.66             | 8.11    | 0.38     | 11.15            | 12.97    | 16.32   | 0.23     | 14.90         | 17.92    | 20.27     | 0.11     |  |
| Wk 2       | 10.01             | 10.69             | 6.79    | 0.28     | 11.34            | 12.95    | 14.20   | -0.15    | 14.96         | 17.84    | 19.25     | -0.45    |  |
| Wk 3       | 10.05             | 10.83             | 7.76    | 1.31     | 11.32            | 13.06    | 15.37   | 0.85     | 14.87         | 17.89    | 20.31     | 0.28     |  |