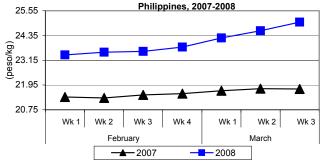

### \* Both wholesale and retail prices continued to move up.

- Wholesale price at P23.47/kg recorded increments of 2.00% and 16.19% from last week's price and last year's report, respectively.
- For the week, retail price averaged P25.00/kg, which is higher than last week's price by 1.71% and by 14.89% than last year's quotation.

# Comparative Weekly Farmgate, Wholesale and Retail Prices of Palay, Rice and Corn, Philippines

|            | Regular Milled Rice (RMR) |           |         |               |           |       |          |          |  |  |  |  |
|------------|---------------------------|-----------|---------|---------------|-----------|-------|----------|----------|--|--|--|--|
| Month/Week |                           | Wholesale | Prices  | Retail Prices |           |       |          |          |  |  |  |  |
|            | 2007                      | 2008      | % Ch    | nange         | 2007 2008 |       | % Change |          |  |  |  |  |
| (1)        | (2)                       | (3)       | (3)/(2) | (weekly)      | (6)       | (7)   | (7)/(6)  | (weekly) |  |  |  |  |
| Feb Wk 1   | 19.57                     | 21.77     | 11.24   | 0.28          | 21.37     | 23.41 | 9.55     | 0.17     |  |  |  |  |
| Wk 2       | 19.54                     | 21.86     | 11.87   | 0.41          | 21.32     | 23.54 | 10.41    | 0.56     |  |  |  |  |
| Wk 3       | 19.74                     | 21.98     | 11.35   | 0.55          | 21.47     | 23.58 | 9.83     | 0.17     |  |  |  |  |
| Wk 4       | 19.87                     | 22.18     | 11.63   | 0.91          | 21.53     | 23.79 | 10.50    | 0.89     |  |  |  |  |
| Mar Wk 1   | 20.03                     | 22.52     | 12.43   | 1.53          | 21.67     | 24.23 | 11.81    | 1.85     |  |  |  |  |
| Wk 2       | 20.13                     | 23.01     | 14.31   | 2.18          | 21.77     | 24.58 | 12.91    | 1.44     |  |  |  |  |
| Wk 3       | 20.20                     | 23.47     | 16.19   | 2.00          | 21.76     | 25.00 | 14.89    | 1.71     |  |  |  |  |