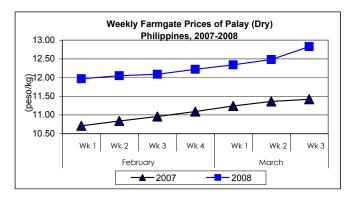

## A. Farmgate Price of Palay

- \* Price of palay sustained last week's uptrend.
  - Average price at P12.83/kg indicated increases of 2.80% and 12.35% from last week's and last year's prices, respectively.
- B. Farmgate Prices of Corngrain, Yellow and White
  - Prices of both yellow and white corngrains remained on the uptrend.
  - Yellow corngrain price at P10.83/kg was up from last week's price by 1.31% and from last year's record by 7.76%.
  - White corngrain price, which averaged P11.45/kg, was higher than the previous week's price by 0.97% but lower by 1.72% relative to last year's report.

## Annex 1

| Month/Week | Palay (Dry)<br>Farmgate Prices |              |         |          | Well Milled Rice (WMR) |       |          |          |               |       |           |          |  |
|------------|--------------------------------|--------------|---------|----------|------------------------|-------|----------|----------|---------------|-------|-----------|----------|--|
|            |                                |              |         |          | Wholesale Prices       |       |          |          | Retail Prices |       |           |          |  |
|            | 2007                           | 2008 % Chang |         | nange    | 2007                   | 2008  | % Change |          | 2007          | 2008  | % Change  |          |  |
| (1)        | (2)                            | (3)          | (3)/(2) | (weekly) | (6)                    | (7)   | (7)/(6)  | (weekly) | (10)          | (11)  | (11)/(10) | (weekly) |  |
| Feb Wk 1   | 10.71                          | 11.97        | 11.76   | 1.10     | 21.42                  | 23.75 | 10.88    | 0.13     | 23.73         | 25.94 | 9.31      | 0.15     |  |
| Wk 2       | 10.84                          | 12.05        | 11.16   | 0.67     | 21.48                  | 23.92 | 11.36    | 0.72     | 23.77         | 25.99 | 9.34      | 0.19     |  |
| Wk 3       | 10.96                          | 12.09        | 10.31   | 0.33     | 21.62                  | 24.10 | 11.47    | 0.75     | 23.83         | 26.13 | 9.65      | 0.54     |  |
| Wk 4       | 11.09                          | 12.22        | 10.19   | 1.08     | 21.86                  | 24.24 | 10.89    | 0.58     | 23.94         | 26.23 | 9.57      | 0.38     |  |
| Mar Wk 1   | 11.24                          | 12.34        | 9.79    | 0.98     | 22.03                  | 24.59 | 11.62    | 1.44     | 24.02         | 26.51 | 10.37     | 1.07     |  |
| Wk 2       | 11.36                          | 12.48        | 9.86    | 1.13     | 22.12                  | 24.96 | 12.84    | 1.50     | 24.07         | 26.91 | 11.80     | 1.51     |  |
| Wk 3       | 11.42                          | 12.83        | 12.35   | 2.80     | 22.08                  | 25.33 | 14.72    | 1.48     | 24.06         | 27.20 | 13.05     | 1.08     |  |