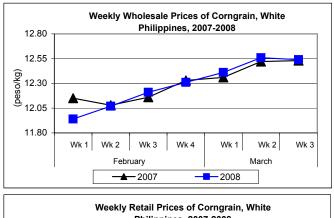

#### F. Wholesale and Retail Prices of Corngrain, White

- \* Wholesale and retail prices declined this week after weeks of upward movements.
- Wholesale price at P12.54/kg indicated a 0.16% decrease from last week's price but still recorded a 0.08% increase from last year's quotation.
- Retail price at P15.45/kg dropped by 0.77% from last year's price and by 1.02% from last year's record.

|            | Corngrain, White |       |          |          |                  |       |          |          |               |       |           |          |
|------------|------------------|-------|----------|----------|------------------|-------|----------|----------|---------------|-------|-----------|----------|
| Month/Week | Farmgate Prices  |       |          |          | Wholesale Prices |       |          |          | Retail Prices |       |           |          |
|            | 2007             | 2008  | % Change |          | 2007             | 2008  | % Change |          | 2007          | 2008  | % Change  |          |
| (1)        | (2)              | (3)   | (3)/(2)  | (weekly) | (6)              | (7)   | (7)/(6)  | (weekly) | (10)          | (11)  | (11)/(10) | (weekly) |
| Feb Wk 1   | 11.31            | 10.59 | -6.37    | 2.72     | 12.15            | 11.94 | -1.73    | 0.34     | 16.61         | 15.53 | -6.50     | -0.26    |
| Wk 2       | 11.29            | 10.76 | -4.69    | 1.61     | 12.08            | 12.07 | -0.08    | 1.09     | 16.66         | 15.31 | -8.10     | -1.42    |
| Wk 3       | 11.10            | 10.89 | -1.89    | 1.21     | 12.16            | 12.21 | 0.41     | 1.16     | 16.68         | 15.30 | -8.27     | -0.07    |
| Wk 4       | 11.83            | 11.01 | -6.93    | 1.10     | 12.33            | 12.31 | -0.16    | 0.82     | 16.11         | 15.34 | -4.78     | 0.26     |
| Mar Wk 1   | 11.74            | 11.21 | -4.51    | 1.82     | 12.36            | 12.41 | 0.40     | 0.81     | 16.14         | 15.57 | -3.53     | 1.50     |
| Wk 2       | 11.33            | 11.34 | 0.09     | 1.16     | 12.52            | 12.56 | 0.32     | 1.21     | 15.61         | 15.57 | -0.26     | 0.00     |
| Wk 3       | 11.65            | 11.45 | -1.72    | 0.97     | 12.53            | 12.54 | 0.08     | -0.16    | 15.61         | 15.45 | -1.02     | -0.77    |