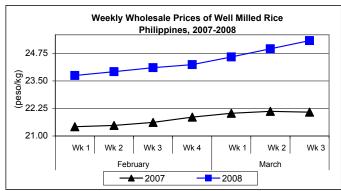

#### C. Wholesale and Retail Prices of Well Milled Rice (WMR)

- Prices at both wholesale and retail levels registered increases at relatively slower rates than last week's records.
  - Wholesale price, which averaged P25.33/kg rose by 1.48% from last week's P24.96/kg and by 14.72% from last year's P22.08/kg.
  - Retail price, which closed at P27.20/kg, went up by 1.08% from the previous week's price and by 13.05% compared to 2007 record.

## Annex 1

| Month/Week | Palay (Dry)<br>Farmgate Prices |              |         |          | Well Milled Rice (WMR) |       |          |          |               |       |           |          |  |
|------------|--------------------------------|--------------|---------|----------|------------------------|-------|----------|----------|---------------|-------|-----------|----------|--|
|            |                                |              |         |          | Wholesale Prices       |       |          |          | Retail Prices |       |           |          |  |
|            | 2007                           | 2008 % Chang |         | nange    | 2007                   | 2008  | % Change |          | 2007          | 2008  | % Change  |          |  |
| (1)        | (2)                            | (3)          | (3)/(2) | (weekly) | (6)                    | (7)   | (7)/(6)  | (weekly) | (10)          | (11)  | (11)/(10) | (weekly) |  |
| Feb Wk 1   | 10.71                          | 11.97        | 11.76   | 1.10     | 21.42                  | 23.75 | 10.88    | 0.13     | 23.73         | 25.94 | 9.31      | 0.15     |  |
| Wk 2       | 10.84                          | 12.05        | 11.16   | 0.67     | 21.48                  | 23.92 | 11.36    | 0.72     | 23.77         | 25.99 | 9.34      | 0.19     |  |
| Wk 3       | 10.96                          | 12.09        | 10.31   | 0.33     | 21.62                  | 24.10 | 11.47    | 0.75     | 23.83         | 26.13 | 9.65      | 0.54     |  |
| Wk 4       | 11.09                          | 12.22        | 10.19   | 1.08     | 21.86                  | 24.24 | 10.89    | 0.58     | 23.94         | 26.23 | 9.57      | 0.38     |  |
| Mar Wk 1   | 11.24                          | 12.34        | 9.79    | 0.98     | 22.03                  | 24.59 | 11.62    | 1.44     | 24.02         | 26.51 | 10.37     | 1.07     |  |
| Wk 2       | 11.36                          | 12.48        | 9.86    | 1.13     | 22.12                  | 24.96 | 12.84    | 1.50     | 24.07         | 26.91 | 11.80     | 1.51     |  |
| Wk 3       | 11.42                          | 12.83        | 12.35   | 2.80     | 22.08                  | 25.33 | 14.72    | 1.48     | 24.06         | 27.20 | 13.05     | 1.08     |  |