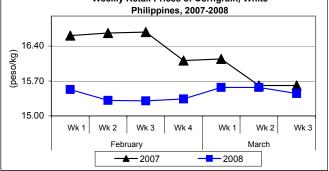

#### F. Wholesale and Retail Prices of Corngrain, White

- \* Wholesale and retail prices declined this week after weeks of upward movements.
- Wholesale price at P12.54/kg indicated a 0.16% decrease from last week's price but still recorded a 0.08% increase from last year's quotation.
- Retail price at P15.45/kg dropped by 0.77% from last year's price and by 1.02% from last year's record.

|            | Corngrain, White |       |          |          |                  |       |          |          |               |       |           |          |
|------------|------------------|-------|----------|----------|------------------|-------|----------|----------|---------------|-------|-----------|----------|
| Month/Week | Farmgate Prices  |       |          |          | Wholesale Prices |       |          |          | Retail Prices |       |           |          |
|            | 2007             | 2008  | % Change |          | 2007             | 2008  | % Change |          | 2007          | 2008  | % Change  |          |
| (1)        | (2)              | (3)   | (3)/(2)  | (weekly) | (6)              | (7)   | (7)/(6)  | (weekly) | (10)          | (11)  | (11)/(10) | (weekly) |
| Feb Wk 1   | 11.31            | 10.59 | -6.37    | 2.72     | 12.15            | 11.94 | -1.73    | 0.34     | 16.61         | 15.53 | -6.50     | -0.26    |
| Wk 2       | 11.29            | 10.76 | -4.69    | 1.61     | 12.08            | 12.07 | -0.08    | 1.09     | 16.66         | 15.31 | -8.10     | -1.42    |
| Wk 3       | 11.10            | 10.89 | -1.89    | 1.21     | 12.16            | 12.21 | 0.41     | 1.16     | 16.68         | 15.30 | -8.27     | -0.07    |
| Wk 4       | 11.83            | 11.01 | -6.93    | 1.10     | 12.33            | 12.31 | -0.16    | 0.82     | 16.11         | 15.34 | -4.78     | 0.26     |
| Mar Wk 1   | 11.74            | 11.21 | -4.51    | 1.82     | 12.36            | 12.41 | 0.40     | 0.81     | 16.14         | 15.57 | -3.53     | 1.50     |
| Wk 2       | 11.33            | 11.34 | 0.09     | 1.16     | 12.52            | 12.56 | 0.32     | 1.21     | 15.61         | 15.57 | -0.26     | 0.00     |
| Wk 3       | 11.65            | 11.45 | -1.72    | 0.97     | 12.53            | 12.54 | 0.08     | -0.16    | 15.61         | 15.45 | -1.02     | -0.77    |