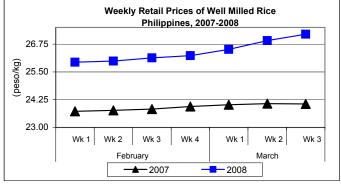

#### C. Wholesale and Retail Prices of Well Milled Rice (WMR)

- Prices at both wholesale and retail levels registered increases at relatively slower rates than last week's records.
  - Wholesale price, which averaged P25.33/kg rose by 1.48% from last week's P24.96/kg and by 14.72% from last year's P22.08/kg.
  - Retail price, which closed at P27.20/kg, went up by 1.08% from the previous week's price and by 13.05% compared to 2007 record.

## Annex 1

| Month/Week | Palay (Dry)<br>Farmgate Prices |              |         |          | Well Milled Rice (WMR) |       |          |          |               |       |           |          |  |
|------------|--------------------------------|--------------|---------|----------|------------------------|-------|----------|----------|---------------|-------|-----------|----------|--|
|            |                                |              |         |          | Wholesale Prices       |       |          |          | Retail Prices |       |           |          |  |
|            | 2007                           | 2008 % Chang |         | nange    | 2007                   | 2008  | % Change |          | 2007          | 2008  | % Change  |          |  |
| (1)        | (2)                            | (3)          | (3)/(2) | (weekly) | (6)                    | (7)   | (7)/(6)  | (weekly) | (10)          | (11)  | (11)/(10) | (weekly) |  |
| Feb Wk 1   | 10.71                          | 11.97        | 11.76   | 1.10     | 21.42                  | 23.75 | 10.88    | 0.13     | 23.73         | 25.94 | 9.31      | 0.15     |  |
| Wk 2       | 10.84                          | 12.05        | 11.16   | 0.67     | 21.48                  | 23.92 | 11.36    | 0.72     | 23.77         | 25.99 | 9.34      | 0.19     |  |
| Wk 3       | 10.96                          | 12.09        | 10.31   | 0.33     | 21.62                  | 24.10 | 11.47    | 0.75     | 23.83         | 26.13 | 9.65      | 0.54     |  |
| Wk 4       | 11.09                          | 12.22        | 10.19   | 1.08     | 21.86                  | 24.24 | 10.89    | 0.58     | 23.94         | 26.23 | 9.57      | 0.38     |  |
| Mar Wk 1   | 11.24                          | 12.34        | 9.79    | 0.98     | 22.03                  | 24.59 | 11.62    | 1.44     | 24.02         | 26.51 | 10.37     | 1.07     |  |
| Wk 2       | 11.36                          | 12.48        | 9.86    | 1.13     | 22.12                  | 24.96 | 12.84    | 1.50     | 24.07         | 26.91 | 11.80     | 1.51     |  |
| Wk 3       | 11.42                          | 12.83        | 12.35   | 2.80     | 22.08                  | 25.33 | 14.72    | 1.48     | 24.06         | 27.20 | 13.05     | 1.08     |  |