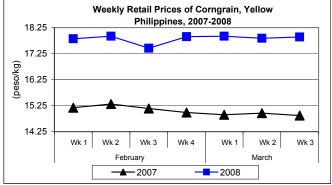

### E. Wholesale and Retail Prices of Corngrain, Yellow

#### \* Both wholesale and retail prices recovered from last week's decreases.

- Wholesale price at P13.06/kg increased by 0.85% and 15.37% from prices of last week and last year, respectively.
- Retail price at P17.89/kg was up by 0.28% from last week's report and by 20.31% from last year's P14.87/kg.

| Month/Week | Corngrain, Yellow |                   |         |          |                  |          |         |          |               |          |           |          |  |
|------------|-------------------|-------------------|---------|----------|------------------|----------|---------|----------|---------------|----------|-----------|----------|--|
|            | Farmgate Prices   |                   |         |          | Wholesale Prices |          |         |          | Retail Prices |          |           |          |  |
|            | 2007              | 007 2008 % Change |         | 2007     | 2008             | % Change |         | 2007     | 2008          | % Change |           |          |  |
| (1)        | (2)               | (3)               | (3)/(2) | (weekly) | (6)              | (7)      | (7)/(6) | (weekly) | (10)          | (11)     | (11)/(10) | (weekly) |  |
| Feb Wk 1   | 9.42              | 10.55             | 12.00   | 1.25     | 11.06            | 12.74    | 15.19   | 0.08     | 15.17         | 17.82    | 17.47     | 2.12     |  |
| Wk 2       | 9.61              | 10.60             | 10.30   | 0.47     | 11.05            | 12.80    | 15.84   | 0.47     | 15.31         | 17.92    | 17.05     | 0.56     |  |
| Wk 3       | 9.63              | 10.62             | 10.28   | 0.19     | 11.03            | 12.93    | 17.23   | 1.02     | 15.14         | 17.46    | 15.32     | -2.57    |  |
| Wk 4       | 9.73              | 10.62             | 9.15    | 0.00     | 11.06            | 12.94    | 17.00   | 0.08     | 14.99         | 17.90    | 19.41     | 2.52     |  |
| Mar Wk 1   | 9.86              | 10.66             | 8.11    | 0.38     | 11.15            | 12.97    | 16.32   | 0.23     | 14.90         | 17.92    | 20.27     | 0.11     |  |
| Wk 2       | 10.01             | 10.69             | 6.79    | 0.28     | 11.34            | 12.95    | 14.20   | -0.15    | 14.96         | 17.84    | 19.25     | -0.45    |  |
| Wk 3       | 10.05             | 10.83             | 7.76    | 1.31     | 11.32            | 13.06    | 15.37   | 0.85     | 14.87         | 17.89    | 20.31     | 0.28     |  |