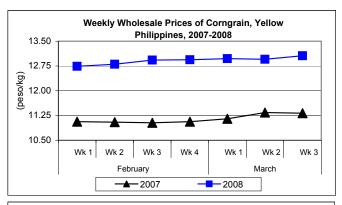

#### \* Both wholesale and retail prices recovered from last week's decreases.

- Wholesale price at P13.06/kg increased by 0.85% and 15.37% from prices of last week and last year, respectively.
- Retail price at P17.89/kg was up by 0.28% from last week's report and by 20.31% from last year's P14.87/kg.

| Month/Week | Corngrain, Yellow |                   |         |          |                  |          |         |          |               |          |           |          |  |
|------------|-------------------|-------------------|---------|----------|------------------|----------|---------|----------|---------------|----------|-----------|----------|--|
|            | Farmgate Prices   |                   |         |          | Wholesale Prices |          |         |          | Retail Prices |          |           |          |  |
|            | 2007              | 007 2008 % Change |         | 2007     | 2008             | % Change |         | 2007     | 2008          | % Change |           |          |  |
| (1)        | (2)               | (3)               | (3)/(2) | (weekly) | (6)              | (7)      | (7)/(6) | (weekly) | (10)          | (11)     | (11)/(10) | (weekly) |  |
| Feb Wk 1   | 9.42              | 10.55             | 12.00   | 1.25     | 11.06            | 12.74    | 15.19   | 0.08     | 15.17         | 17.82    | 17.47     | 2.12     |  |
| Wk 2       | 9.61              | 10.60             | 10.30   | 0.47     | 11.05            | 12.80    | 15.84   | 0.47     | 15.31         | 17.92    | 17.05     | 0.56     |  |
| Wk 3       | 9.63              | 10.62             | 10.28   | 0.19     | 11.03            | 12.93    | 17.23   | 1.02     | 15.14         | 17.46    | 15.32     | -2.57    |  |
| Wk 4       | 9.73              | 10.62             | 9.15    | 0.00     | 11.06            | 12.94    | 17.00   | 0.08     | 14.99         | 17.90    | 19.41     | 2.52     |  |
| Mar Wk 1   | 9.86              | 10.66             | 8.11    | 0.38     | 11.15            | 12.97    | 16.32   | 0.23     | 14.90         | 17.92    | 20.27     | 0.11     |  |
| Wk 2       | 10.01             | 10.69             | 6.79    | 0.28     | 11.34            | 12.95    | 14.20   | -0.15    | 14.96         | 17.84    | 19.25     | -0.45    |  |
| Wk 3       | 10.05             | 10.83             | 7.76    | 1.31     | 11.32            | 13.06    | 15.37   | 0.85     | 14.87         | 17.89    | 20.31     | 0.28     |  |