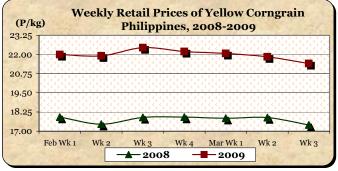

## E. Wholesale and Retail Prices of Corngrain, Yellow

- \* Price cuts were sustained at both wholesale and retail levels.
  - Wholesale price which closed at P15.38/kg fell by 1.03% from last week's report but rose by 17.32% compared to last year's level.
  - Retail price which was quoted at P21.41/kg was 2.01% lower than last week's price but was 22.98% higher than last year's record.

|            | Corngrain, Yellow |       |          |          |       |         |          |          |               |       |           |          |  |  |
|------------|-------------------|-------|----------|----------|-------|---------|----------|----------|---------------|-------|-----------|----------|--|--|
| Month/Week | Farmgate Prices   |       |          |          | 1     | Wholesa | le Price | S        | Retail Prices |       |           |          |  |  |
|            | 2008              | 2009  | % Change |          | 2008  | 2009    | % Change |          | 2008          | 2009  | % Change  |          |  |  |
| (1)        | (2)               | (3)   | (3)/(2)  | (weekly) | (6)   | (7)     | (7)/(6)  | (weekly) | (10)          | (11)  | (11)/(10) | (weekly) |  |  |
| Feb Wk 1   | 10.60             | 13.30 | 25.47    | -1.41    | 12.80 | 15.79   | 23.36    | -1.50    | 17.92         | 22.00 | 22.77     | 4.17     |  |  |
| Wk 2       | 10.62             | 13.80 | 29.94    | 3.76     | 12.93 | 16.34   | 26.37    | 3.48     | 17.46         | 21.91 | 25.49     | -0.41    |  |  |
| Wk 3       | 10.62             | 13.64 | 28.44    | -1.16    | 12.94 | 16.37   | 26.51    | 0.18     | 17.90         | 22.45 | 25.42     | 2.46     |  |  |
| Wk 4       | 10.66             | 13.58 | 27.39    | -0.44    | 12.97 | 16.25   | 25.29    | -0.73    | 17.92         | 22.20 | 23.88     | -1.11    |  |  |
| Mar Wk 1   | 10.69             | 13.05 | 22.08    | -3.90    | 12.95 | 15.69   | 21.16    | -3.45    | 17.84         | 22.07 | 23.71     | -0.59    |  |  |
| Wk 2R      | 10.83             | 12.26 | 13.20    | -6.05    | 13.06 | 15.54   | 18.99    | -0.96    | 17.89         | 21.85 | 22.14     | -1.00    |  |  |
| Wk 3P      | 11.03             | 11.95 | 8.34     | -2.53    | 13.11 | 15.38   | 17.32    | -1.03    | 17.41         | 21.41 | 22.98     | -2.01    |  |  |