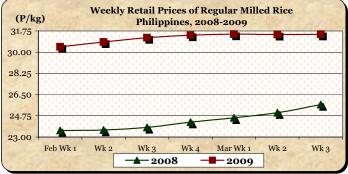

## D. Wholesale and Retail Prices of Regular Milled Rice (RMR)

- \* Wholesale price declined after several weeks of increases while retail price inched up after a drop last week.
  - Average wholesale price at P29.25/kg recorded a 0.27% reduction from last week's level but posted a 21.52% gain over last year's price.

 Average retail price at P31.47/kg went up by 0.03% from last week's P31.46/kg and by 22.55% relative to last year's P25.68/kg.