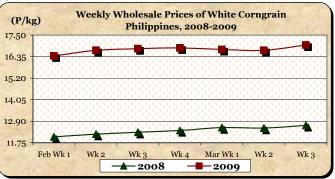

## F. Wholesale and Retail Prices of Corngrain, White

- \* Wholesale price recovered from two successive decreases while retail price resumed its upward movement after being stable last week.
  - Average wholesale price at P16.97/kg reflected mark-ups of 1.68% and 33.83% from prices of last week and last year, respectively.
  - Average retail price at P23.36/kg scaled up by 0.13% from last week's level and by 49.84% relative to 2008 guotation.

|            | Corngrain, White |       |          |          |       |         |          |          |               |       |           |          |  |  |
|------------|------------------|-------|----------|----------|-------|---------|----------|----------|---------------|-------|-----------|----------|--|--|
| Month/Week | Farmgate Prices  |       |          |          | 1     | Wholesa | le Price | S        | Retail Prices |       |           |          |  |  |
|            | 2008             | 2009  | % Change |          | 2008  | 2009    | % Change |          | 2008          | 2009  | % Change  |          |  |  |
| (1)        | (2)              | (3)   | (3)/(2)  | (weekly) | (6)   | (7)     | (7)/(6)  | (weekly) | (10)          | (11)  | (11)/(10) | (weekly) |  |  |
| Feb Wk 1   | 10.76            | 15.72 | 46.10    | 3.29     | 12.07 | 16.39   | 35.79    | 2.18     | 15.31         | 22.42 | 46.44     | 0.54     |  |  |
| Wk 2       | 10.89            | 15.90 | 46.01    | 1.15     | 12.21 | 16.69   | 36.69    | 1.83     | 15.30         | 22.50 | 47.06     | 0.36     |  |  |
| Wk 3       | 11.01            | 16.24 | 47.50    | 2.14     | 12.31 | 16.77   | 36.23    | 0.48     | 15.34         | 22.50 | 46.68     | 0.00     |  |  |
| Wk 4       | 11.21            | 16.57 | 47.81    | 2.03     | 12.41 | 16.82   | 35.54    | 0.30     | 15.57         | 22.56 | 44.89     | 0.27     |  |  |
| Mar Wk 1   | 11.34            | 16.99 | 49.82    | 2.53     | 12.56 | 16.73   | 33.20    | -0.54    | 15.57         | 23.33 | 49.84     | 3.41     |  |  |
| Wk 2R      | 11.45            | 16.92 | 47.77    | -0.41    | 12.54 | 16.69   | 33.09    | -0.24    | 15.45         | 23.33 | 51.00     | 0.00     |  |  |
| Wk 3P      | 11.58            | 17.07 | 47.41    | 0.89     | 12.68 | 16.97   | 33.83    | 1.68     | 15.59         | 23.36 | 49.84     | 0.13     |  |  |