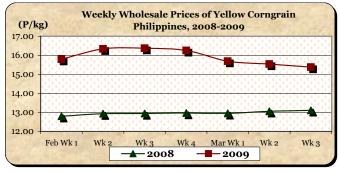

#### B. Farmgate Prices of Corngrain, Yellow and White

- Price of yellow corngrain sustained a downtrend but that of white corngrain recovered from last week's weakening.
  Weekly Farmgate Prices of Yellow Corngrain
- Yellow corngrain price at P11.95/kg decreased by 2.53% from last week's quotation but increased by 8.34% from last year's level.
- White corngrain price at P17.07/kg rose by 0.89% and 47.41% from prices of last week and last year, respectively.

## E. Wholesale and Retail Prices of Corngrain, Yellow

- \* Price cuts were sustained at both wholesale and retail levels.
  - Wholesale price which closed at P15.38/kg fell by 1.03% from last week's report but rose by 17.32% compared to last year's level.
  - Retail price which was quoted at P21.41/kg was 2.01% lower than last week's price but was 22.98% higher than last year's record.