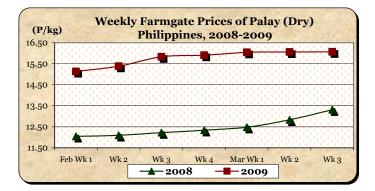

#### A. Farmgate Price of Palay

- \* A slight increase in farmgate price was noted.
- Average price at P16.07/kg inched up by 0.06% from last week's P16.06/kg. Compared to last year's record, this was 20.74% higher.

| •          | Palay (Dry)<br>Farmgate Prices |       |         |          | le and Retail Prices of Palay, Rice and Corn, Philippines<br>Well Milled Rice (WMR) |       |          |          |               |       |           |          |  |
|------------|--------------------------------|-------|---------|----------|-------------------------------------------------------------------------------------|-------|----------|----------|---------------|-------|-----------|----------|--|
| Month/Week |                                |       |         |          | Wholesale Prices                                                                    |       |          |          | Retail Prices |       |           |          |  |
|            | 2008                           | 2009  | % Cł    | nange    | 2008                                                                                | 2009  | % Change |          | 2008          | 2009  | % Ch      | ange     |  |
| (1)        | (2)                            | (3)   | (3)/(2) | (weekly) | (6)                                                                                 | (7)   | (7)/(6)  | (weekly) | (10)          | (11)  | (11)/(10) | (weekly) |  |
| Feb Wk 1   | 12.05                          | 15.13 | 25.56   | 2.23     | 23.92                                                                               | 30.96 | 29.43    | 2.25     | 25.99         | 33.93 | 30.55     | 1.50     |  |
| Wk 2       | 12.09                          | 15.38 | 27.21   | 1.65     | 24.10                                                                               | 31.55 | 30.91    | 1.91     | 26.13         | 34.25 | 31.08     | 0.94     |  |
| Wk 3       | 12.22                          | 15.83 | 29.54   | 2.93     | 24.24                                                                               | 31.79 | 31.15    | 0.76     | 26.23         | 34.48 | 31.45     | 0.67     |  |
| Wk 4       | 12.34                          | 15.91 | 28.93   | 0.51     | 24.59                                                                               | 31.90 | 29.73    | 0.35     | 26.51         | 34.65 | 30.71     | 0.49     |  |
| Mar Wk 1   | 12.48                          | 16.04 | 28.53   | 0.82     | 24.96                                                                               | 32.06 | 28.45    | 0.50     | 26.91         | 34.68 | 28.87     | 0.09     |  |
| Wk 2R      | 12.83                          | 16.06 | 25.18   | 0.12     | 25.33                                                                               | 32.08 | 26.65    | 0.06     | 27.20         | 34.63 | 27.32     | -0.14    |  |
| Wk 3P      | 13.31                          | 16.07 | 20.74   | 0.06     | 25.96                                                                               | 32.01 | 23.31    | -0.22    | 27.97         | 34.66 | 23.92     | 0.09     |  |