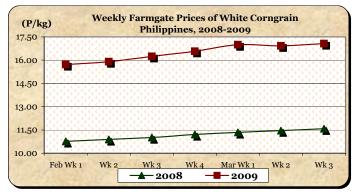

#### B. Farmgate Prices of Corngrain, Yellow and White

- Price of yellow corngrain sustained a downtrend but that of white corngrain recovered from last week's weakening.
  Weekly Farmgate Prices of Yellow Corngrain
- Yellow corngrain price at P11.95/kg decreased by 2.53% from last week's quotation but increased by 8.34% from last year's level.
- White corngrain price at P17.07/kg rose by 0.89% and 47.41% from prices of last week and last year, respectively.

|            | Corngrain, White |       |          |          |       |         |          |          |               |       |           |          |  |  |
|------------|------------------|-------|----------|----------|-------|---------|----------|----------|---------------|-------|-----------|----------|--|--|
| Month/Week | Farmgate Prices  |       |          |          | 1     | Wholesa | le Price | S        | Retail Prices |       |           |          |  |  |
|            | 2008             | 2009  | % Change |          | 2008  | 2009    | % Change |          | 2008          | 2009  | % Change  |          |  |  |
| (1)        | (2)              | (3)   | (3)/(2)  | (weekly) | (6)   | (7)     | (7)/(6)  | (weekly) | (10)          | (11)  | (11)/(10) | (weekly) |  |  |
| Feb Wk 1   | 10.76            | 15.72 | 46.10    | 3.29     | 12.07 | 16.39   | 35.79    | 2.18     | 15.31         | 22.42 | 46.44     | 0.54     |  |  |
| Wk 2       | 10.89            | 15.90 | 46.01    | 1.15     | 12.21 | 16.69   | 36.69    | 1.83     | 15.30         | 22.50 | 47.06     | 0.36     |  |  |
| Wk 3       | 11.01            | 16.24 | 47.50    | 2.14     | 12.31 | 16.77   | 36.23    | 0.48     | 15.34         | 22.50 | 46.68     | 0.00     |  |  |
| Wk 4       | 11.21            | 16.57 | 47.81    | 2.03     | 12.41 | 16.82   | 35.54    | 0.30     | 15.57         | 22.56 | 44.89     | 0.27     |  |  |
| Mar Wk 1   | 11.34            | 16.99 | 49.82    | 2.53     | 12.56 | 16.73   | 33.20    | -0.54    | 15.57         | 23.33 | 49.84     | 3.41     |  |  |
| Wk 2R      | 11.45            | 16.92 | 47.77    | -0.41    | 12.54 | 16.69   | 33.09    | -0.24    | 15.45         | 23.33 | 51.00     | 0.00     |  |  |
| Wk 3P      | 11.58            | 17.07 | 47.41    | 0.89     | 12.68 | 16.97   | 33.83    | 1.68     | 15.59         | 23.36 | 49.84     | 0.13     |  |  |