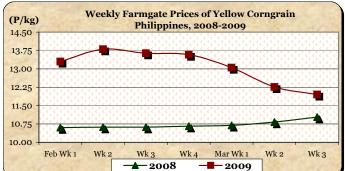

#### B. Farmgate Prices of Corngrain, Yellow and White

- Price of yellow corngrain sustained a downtrend but that of white corngrain recovered from last week's weakening.
  Weekly Farmgate Prices of Yellow Corngrain
- Yellow corngrain price at P11.95/kg decreased by 2.53% from last week's quotation but increased by 8.34% from last year's level.
- White corngrain price at P17.07/kg rose by 0.89% and 47.41% from prices of last week and last year, respectively.

|            | Corngrain, Yellow |       |          |          |       |         |          |          |               |       |           |          |  |  |
|------------|-------------------|-------|----------|----------|-------|---------|----------|----------|---------------|-------|-----------|----------|--|--|
| Month/Week | Farmgate Prices   |       |          |          | 1     | Wholesa | le Price | S        | Retail Prices |       |           |          |  |  |
|            | 2008              | 2009  | % Change |          | 2008  | 2009    | % Change |          | 2008          | 2009  | % Change  |          |  |  |
| (1)        | (2)               | (3)   | (3)/(2)  | (weekly) | (6)   | (7)     | (7)/(6)  | (weekly) | (10)          | (11)  | (11)/(10) | (weekly) |  |  |
| Feb Wk 1   | 10.60             | 13.30 | 25.47    | -1.41    | 12.80 | 15.79   | 23.36    | -1.50    | 17.92         | 22.00 | 22.77     | 4.17     |  |  |
| Wk 2       | 10.62             | 13.80 | 29.94    | 3.76     | 12.93 | 16.34   | 26.37    | 3.48     | 17.46         | 21.91 | 25.49     | -0.41    |  |  |
| Wk 3       | 10.62             | 13.64 | 28.44    | -1.16    | 12.94 | 16.37   | 26.51    | 0.18     | 17.90         | 22.45 | 25.42     | 2.46     |  |  |
| Wk 4       | 10.66             | 13.58 | 27.39    | -0.44    | 12.97 | 16.25   | 25.29    | -0.73    | 17.92         | 22.20 | 23.88     | -1.11    |  |  |
| Mar Wk 1   | 10.69             | 13.05 | 22.08    | -3.90    | 12.95 | 15.69   | 21.16    | -3.45    | 17.84         | 22.07 | 23.71     | -0.59    |  |  |
| Wk 2R      | 10.83             | 12.26 | 13.20    | -6.05    | 13.06 | 15.54   | 18.99    | -0.96    | 17.89         | 21.85 | 22.14     | -1.00    |  |  |
| Wk 3P      | 11.03             | 11.95 | 8.34     | -2.53    | 13.11 | 15.38   | 17.32    | -1.03    | 17.41         | 21.41 | 22.98     | -2.01    |  |  |