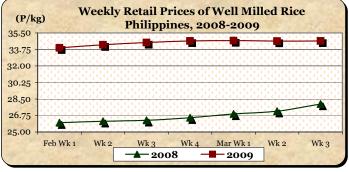

# C. Wholesale and Retail Prices of Well Milled Rice (WMR)

- \* A price decrement was recorded at wholesale level but a price increment was registered at retail level.
  - At wholesale, average price at P32.01/kg was 0.22% below last week's price but 23.31% above 2008 record.
  - At retail, average price at P34.66/kg was up by 0.09% from last week's level and by 23.92% relative to last year's report.