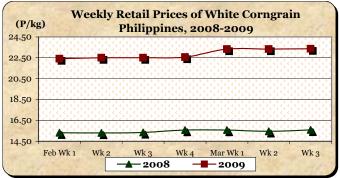

## F. Wholesale and Retail Prices of Corngrain, White

- \* Wholesale price recovered from two successive decreases while retail price resumed its upward movement after being stable last week.
  - Average wholesale price at P16.97/kg reflected mark-ups of 1.68% and 33.83% from prices of last week and last year, respectively.
  - Average retail price at P23.36/kg scaled up by 0.13% from last week's level and by 49.84% relative to 2008 guotation.

|            | Corngrain, White |       |          |          |       |         |          |          |               |       |           |          |  |  |
|------------|------------------|-------|----------|----------|-------|---------|----------|----------|---------------|-------|-----------|----------|--|--|
| Month/Week | Farmgate Prices  |       |          |          | 1     | Wholesa | le Price | S        | Retail Prices |       |           |          |  |  |
|            | 2008             | 2009  | % Change |          | 2008  | 2009    | % Change |          | 2008          | 2009  | % Change  |          |  |  |
| (1)        | (2)              | (3)   | (3)/(2)  | (weekly) | (6)   | (7)     | (7)/(6)  | (weekly) | (10)          | (11)  | (11)/(10) | (weekly) |  |  |
| Feb Wk 1   | 10.76            | 15.72 | 46.10    | 3.29     | 12.07 | 16.39   | 35.79    | 2.18     | 15.31         | 22.42 | 46.44     | 0.54     |  |  |
| Wk 2       | 10.89            | 15.90 | 46.01    | 1.15     | 12.21 | 16.69   | 36.69    | 1.83     | 15.30         | 22.50 | 47.06     | 0.36     |  |  |
| Wk 3       | 11.01            | 16.24 | 47.50    | 2.14     | 12.31 | 16.77   | 36.23    | 0.48     | 15.34         | 22.50 | 46.68     | 0.00     |  |  |
| Wk 4       | 11.21            | 16.57 | 47.81    | 2.03     | 12.41 | 16.82   | 35.54    | 0.30     | 15.57         | 22.56 | 44.89     | 0.27     |  |  |
| Mar Wk 1   | 11.34            | 16.99 | 49.82    | 2.53     | 12.56 | 16.73   | 33.20    | -0.54    | 15.57         | 23.33 | 49.84     | 3.41     |  |  |
| Wk 2R      | 11.45            | 16.92 | 47.77    | -0.41    | 12.54 | 16.69   | 33.09    | -0.24    | 15.45         | 23.33 | 51.00     | 0.00     |  |  |
| Wk 3P      | 11.58            | 17.07 | 47.41    | 0.89     | 12.68 | 16.97   | 33.83    | 1.68     | 15.59         | 23.36 | 49.84     | 0.13     |  |  |