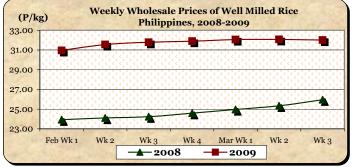

# C. Wholesale and Retail Prices of Well Milled Rice (WMR)

- \* A price decrement was recorded at wholesale level but a price increment was registered at retail level.
  - At wholesale, average price at P32.01/kg was 0.22% below last week's price but 23.31% above 2008 record.
  - At retail, average price at P34.66/kg was up by 0.09% from last week's level and by 23.92% relative to last year's report.

| •          | Palay (Dry)<br>Farmgate Prices |       |         |          | le and Retail Prices of Palay, Rice and Corn, Philippines<br>Well Milled Rice (WMR) |       |          |          |               |       |           |          |  |
|------------|--------------------------------|-------|---------|----------|-------------------------------------------------------------------------------------|-------|----------|----------|---------------|-------|-----------|----------|--|
| Month/Week |                                |       |         |          | Wholesale Prices                                                                    |       |          |          | Retail Prices |       |           |          |  |
|            | 2008                           | 2009  | % Cł    | nange    | 2008                                                                                | 2009  | % Change |          | 2008          | 2009  | % Ch      | ange     |  |
| (1)        | (2)                            | (3)   | (3)/(2) | (weekly) | (6)                                                                                 | (7)   | (7)/(6)  | (weekly) | (10)          | (11)  | (11)/(10) | (weekly) |  |
| Feb Wk 1   | 12.05                          | 15.13 | 25.56   | 2.23     | 23.92                                                                               | 30.96 | 29.43    | 2.25     | 25.99         | 33.93 | 30.55     | 1.50     |  |
| Wk 2       | 12.09                          | 15.38 | 27.21   | 1.65     | 24.10                                                                               | 31.55 | 30.91    | 1.91     | 26.13         | 34.25 | 31.08     | 0.94     |  |
| Wk 3       | 12.22                          | 15.83 | 29.54   | 2.93     | 24.24                                                                               | 31.79 | 31.15    | 0.76     | 26.23         | 34.48 | 31.45     | 0.67     |  |
| Wk 4       | 12.34                          | 15.91 | 28.93   | 0.51     | 24.59                                                                               | 31.90 | 29.73    | 0.35     | 26.51         | 34.65 | 30.71     | 0.49     |  |
| Mar Wk 1   | 12.48                          | 16.04 | 28.53   | 0.82     | 24.96                                                                               | 32.06 | 28.45    | 0.50     | 26.91         | 34.68 | 28.87     | 0.09     |  |
| Wk 2R      | 12.83                          | 16.06 | 25.18   | 0.12     | 25.33                                                                               | 32.08 | 26.65    | 0.06     | 27.20         | 34.63 | 27.32     | -0.14    |  |
| Wk 3P      | 13.31                          | 16.07 | 20.74   | 0.06     | 25.96                                                                               | 32.01 | 23.31    | -0.22    | 27.97         | 34.66 | 23.92     | 0.09     |  |