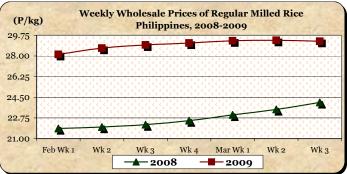

## D. Wholesale and Retail Prices of Regular Milled Rice (RMR)

- \* Wholesale price declined after several weeks of increases while retail price inched up after a drop last week.
  - Average wholesale price at P29.25/kg recorded a 0.27% reduction from last week's level but posted a 21.52% gain over last year's price.

 Average retail price at P31.47/kg went up by 0.03% from last week's P31.46/kg and by 22.55% relative to last year's P25.68/kg.