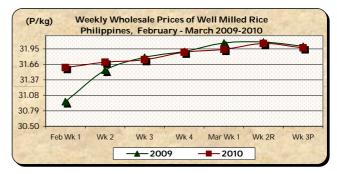

### C. Wholesale and Retail Prices of Well Milled Rice (WMR)

- \* Prices at both wholesale and retail levels registered cuts.
- The average wholesale price P31.97/kg slid by 0.25% from last week's P32.05/kg and by 0.09% compared to last year's P32.00/kg.

| Month/Week | Palay (Dry) Farmgate Prices |       |          |          | Well Milled Rice (WMR) |       |          |          |               |       |           |          |  |
|------------|-----------------------------|-------|----------|----------|------------------------|-------|----------|----------|---------------|-------|-----------|----------|--|
|            |                             |       |          |          | Wholesale Prices       |       |          |          | Retail Prices |       |           |          |  |
|            | 2009                        | 2010  | % Change |          | 2009                   | 2010  | % Change |          | 2009          | 2010  | % Change  |          |  |
| (1)        | (2)                         | (3)   | (3)/(2)  | (weekly) | (6)                    | (7)   | (7)/(6)  | (weekly) | (10)          | (11)  | (11)/(10) | (weekly) |  |
| Feb Wk 1   | 15.13                       | 15.50 | 2.45     | 0.52     | 30.96                  | 31.60 | 2.07     | 0.10     | 33.93         | 34.37 | 1.30      | 0.12     |  |
| Wk 2       | 15.38                       | 15.74 | 2.34     | 1.55     | 31.55                  | 31.70 | 0.48     | 0.32     | 34.25         | 34.41 | 0.47      | 0.12     |  |
| Wk 3       | 15.83                       | 15.90 | 0.44     | 1.02     | 31.79                  | 31.75 | -0.13    | 0.16     | 34.48         | 34.42 | -0.17     | 0.03     |  |
| Wk 4       | 15.91                       | 16.08 | 1.07     | 1.13     | 31.90                  | 31.89 | -0.03    | 0.44     | 34.65         | 34.60 | -0.14     | 0.52     |  |
| Mar Wk 1   | 16.04                       | 16.20 | 1.00     | 0.75     | 32.06                  | 31.94 | -0.37    | 0.16     | 34.68         | 34.54 | -0.40     | -0.17    |  |
| Wk 2R      | 16.06                       | 16.35 | 1.81     | 0.93     | 32.08                  | 32.05 | -0.09    | 0.34     | 34.63         | 34.64 | 0.03      | 0.29     |  |
| Wk 3P      | 16.08                       | 16.27 | 1.18     | -0.49    | 32.00                  | 31.97 | -0.09    | -0.25    | 34.65         | 34.58 | -0.20     | -0.17    |  |