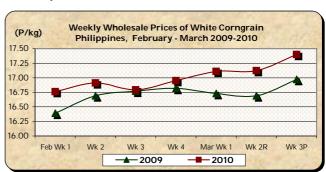

### F. Wholesale and Retail Prices of Corngrain, White

- \* Prices at both wholesale and retail levels went up.
- The average wholesale price of P17.40/kg registered mark-ups of 1.64% and 2.53% from prices of last week and last year, respectively.