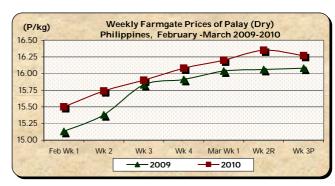

## A. Farmgate Price of Palay

- \* Palay price dropped after a series of increases.
  - The average price of P16.27/kg was lower by 0.49% from last week's price but was higher by 1.18% relative to last year's level.

| Month/Week | Palay (Dry) Farmgate Prices |       |          |          | Well Milled Rice (WMR) |       |          |          |               |       |           |          |  |
|------------|-----------------------------|-------|----------|----------|------------------------|-------|----------|----------|---------------|-------|-----------|----------|--|
|            |                             |       |          |          | Wholesale Prices       |       |          |          | Retail Prices |       |           |          |  |
|            | 2009                        | 2010  | % Change |          | 2009                   | 2010  | % Change |          | 2009          | 2010  | % Change  |          |  |
| (1)        | (2)                         | (3)   | (3)/(2)  | (weekly) | (6)                    | (7)   | (7)/(6)  | (weekly) | (10)          | (11)  | (11)/(10) | (weekly) |  |
| Feb Wk 1   | 15.13                       | 15.50 | 2.45     | 0.52     | 30.96                  | 31.60 | 2.07     | 0.10     | 33.93         | 34.37 | 1.30      | 0.12     |  |
| Wk 2       | 15.38                       | 15.74 | 2.34     | 1.55     | 31.55                  | 31.70 | 0.48     | 0.32     | 34.25         | 34.41 | 0.47      | 0.12     |  |
| Wk 3       | 15.83                       | 15.90 | 0.44     | 1.02     | 31.79                  | 31.75 | -0.13    | 0.16     | 34.48         | 34.42 | -0.17     | 0.03     |  |
| Wk 4       | 15.91                       | 16.08 | 1.07     | 1.13     | 31.90                  | 31.89 | -0.03    | 0.44     | 34.65         | 34.60 | -0.14     | 0.52     |  |
| Mar Wk 1   | 16.04                       | 16.20 | 1.00     | 0.75     | 32.06                  | 31.94 | -0.37    | 0.16     | 34.68         | 34.54 | -0.40     | -0.17    |  |
| Wk 2R      | 16.06                       | 16.35 | 1.81     | 0.93     | 32.08                  | 32.05 | -0.09    | 0.34     | 34.63         | 34.64 | 0.03      | 0.29     |  |
| Wk 3P      | 16.08                       | 16.27 | 1.18     | -0.49    | 32.00                  | 31.97 | -0.09    | -0.25    | 34.65         | 34.58 | -0.20     | -0.17    |  |