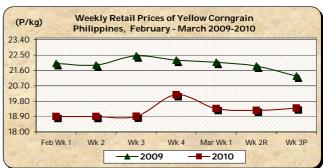

# E. Wholesale and Retail Prices of Corngrain, Yellow

★ Both wholesale and retail prices recovered from their declining trend over the past two

consecutive weeks

At wholesale, the average price of P14.30/kg posted a 0.14% gain from last week's price but indicated a 5.49% drop relative to last year's level.

At retail, the average price of P19.39/kg increased by 0.67% from last week's report but decreased by 8.84% from last year's record.