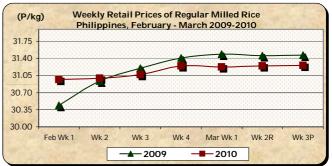

### D. Wholesale and Retail Prices of Regular Milled Rice (RMR)

- \* Both wholesale and retail prices indicated mark-ups.
- The average wholesale price P29.08/kg was 0.14% above last week's quotation but was 0.58% below 2009 level.

■ The average retail price of P31.26/kg was slightly up by 0.03% from last week's P31.25/kg but was down by 0.67% relative to last year's P31.47/kg.

|            |       | Regular Milled Rice (RMR) |           |          |               |       |          |          |  |  |  |
|------------|-------|---------------------------|-----------|----------|---------------|-------|----------|----------|--|--|--|
| Month/Week |       | Wholes                    | ale Price | s        | Retail Prices |       |          |          |  |  |  |
|            | 2009  | 2010                      | % Ch      | ange     | 2009 2010     |       | % Change |          |  |  |  |
| (1)        | (2)   | (3)                       | (3)/(2)   | (weekly) | (6)           | (7)   | (7)/(6)  | (weekly) |  |  |  |
| Feb Wk 1   | 28.13 | 28.79                     | 2.35      | 0.35     | 30.44         | 30.97 | 1.74     | 0.23     |  |  |  |
| Wk 2       | 28.67 | 28.84                     | 0.59      | 0.17     | 30.94         | 31.00 | 0.19     | 0.10     |  |  |  |
| Wk 3       | 28.94 | 28.93                     | -0.03     | 0.31     | 31.20         | 31.07 | -0.42    | 0.23     |  |  |  |
| Wk 4       | 29.10 | 29.01                     | -0.31     | 0.28     | 31.41         | 31.25 | -0.51    | 0.58     |  |  |  |
| Mar Wk 1   | 29.29 | 29.14                     | -0.51     | 0.45     | 31.49         | 31.23 | -0.83    | -0.06    |  |  |  |
| Wk 2R      | 29.33 | 29.04                     | -0.99     | -0.34    | 31.46         | 31.25 | -0.67    | 0.06     |  |  |  |
| Wk 3P      | 29.25 | 29.08                     | -0.58     | 0.14     | 31.47         | 31.26 | -0.67    | 0.03     |  |  |  |