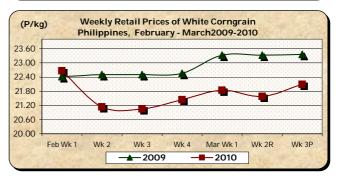

The average retail price of P22.09/kg indicated a 2.36% increment from last week's P21.58/kg but posted a 5.44% decrement relative to last year's P23.36/kg.

Annex 1 Comparative Weekly Farmgate, Wholesale and Retail Prices of Palay, Rice and Corn, Philippines