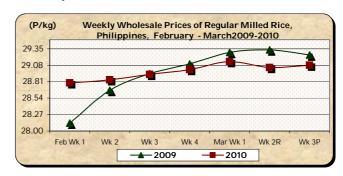

### D. Wholesale and Retail Prices of Regular Milled Rice (RMR)

- \* Both wholesale and retail prices indicated mark-ups.
- The average wholesale price P29.08/kg was 0.14% above last week's quotation but was 0.58% below 2009 level.

|            |       | Regular Milled Rice (RMR) |           |          |               |       |          |          |  |  |  |
|------------|-------|---------------------------|-----------|----------|---------------|-------|----------|----------|--|--|--|
| Month/Week |       | Wholes                    | ale Price | s        | Retail Prices |       |          |          |  |  |  |
|            | 2009  | 2010                      | % Ch      | ange     | 2009 2010     |       | % Change |          |  |  |  |
| (1)        | (2)   | (3)                       | (3)/(2)   | (weekly) | (6)           | (7)   | (7)/(6)  | (weekly) |  |  |  |
| Feb Wk 1   | 28.13 | 28.79                     | 2.35      | 0.35     | 30.44         | 30.97 | 1.74     | 0.23     |  |  |  |
| Wk 2       | 28.67 | 28.84                     | 0.59      | 0.17     | 30.94         | 31.00 | 0.19     | 0.10     |  |  |  |
| Wk 3       | 28.94 | 28.93                     | -0.03     | 0.31     | 31.20         | 31.07 | -0.42    | 0.23     |  |  |  |
| Wk 4       | 29.10 | 29.01                     | -0.31     | 0.28     | 31.41         | 31.25 | -0.51    | 0.58     |  |  |  |
| Mar Wk 1   | 29.29 | 29.14                     | -0.51     | 0.45     | 31.49         | 31.23 | -0.83    | -0.06    |  |  |  |
| Wk 2R      | 29.33 | 29.04                     | -0.99     | -0.34    | 31.46         | 31.25 | -0.67    | 0.06     |  |  |  |
| Wk 3P      | 29.25 | 29.08                     | -0.58     | 0.14     | 31.47         | 31.26 | -0.67    | 0.03     |  |  |  |