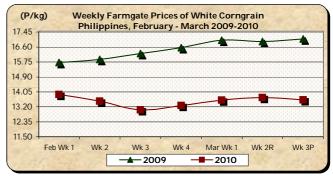

White corngrain price at P13.60/kg dropped by 0.95% and 20.33% relative to prices of last week and last year, respectively.

|            | Corngrain, White |       |          |          |                  |       |          |          |               |       |           |          |
|------------|------------------|-------|----------|----------|------------------|-------|----------|----------|---------------|-------|-----------|----------|
| Month/Week | Farmgate Prices  |       |          |          | Wholesale Prices |       |          |          | Retail Prices |       |           |          |
|            | 2009             | 2010  | % Change |          | 2009             | 2010  | % Change |          | 2009          | 2010  | % Change  |          |
| (1)        | (2)              | (3)   | (3)/(2)  | (weekly) | (6)              | (7)   | (7)/(6)  | (weekly) | (10)          | (11)  | (11)/(10) | (weekly) |
| Feb Wk 1   | 15.72            | 13.91 | -11.51   | -0.64    | 16.39            | 16.76 | 2.26     | -1.93    | 22.42         | 22.67 | 1.12      | 0.22     |
| Wk 2       | 15.90            | 13.52 | -14.97   | -2.80    | 16.69            | 16.91 | 1.32     | 0.89     | 22.50         | 21.14 | -6.04     | -6.75    |
| Wk 3       | 16.24            | 13.03 | -19.77   | -3.62    | 16.77            | 16.79 | 0.12     | -0.71    | 22.50         | 21.05 | -6.44     | -0.43    |
| Wk 4       | 16.57            | 13.27 | -19.92   | 1.84     | 16.82            | 16.95 | 0.77     | 0.95     | 22.56         | 21.44 | -4.96     | 1.85     |
| Mar Wk 1   | 16.99            | 13.58 | -20.07   | 2.34     | 16.73            | 17.11 | 2.27     | 0.94     | 23.33         | 21.84 | -6.39     | 1.87     |
| Wk 2R      | 16.92            | 13.73 | -18.85   | 1.10     | 16.69            | 17.12 | 2.58     | 0.06     | 23.33         | 21.58 | -7.50     | -1.19    |
| Wk 3P      | 17.07            | 13.60 | -20.33   | -0.95    | 16.97            | 17.40 | 2.53     | 1.64     | 23.36         | 22.09 | -5.44     | 2.36     |