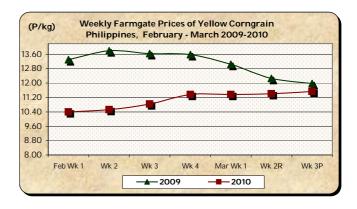

### B. Farmgate Prices of Corngrain, Yellow and White

- \* Yellow corngrain posted a price increment but white corngrain recorded a price decrement.
  - Yellow corngrain price at P11.53kg was up by 1.14% from last week's quotation but was down by 3.68% compared to 2009 report.

|            | Corngrain, Yellow |       |          |          |                  |       |          |          |               |       |           |          |
|------------|-------------------|-------|----------|----------|------------------|-------|----------|----------|---------------|-------|-----------|----------|
| Month/Week | Farmgate Prices   |       |          |          | Wholesale Prices |       |          |          | Retail Prices |       |           |          |
|            | 2009              | 2010  | % Change |          | 2009             | 2010  | % Change |          | 2009          | 2010  | % Change  |          |
| (1)        | (2)               | (3)   | (3)/(2)  | (weekly) | (6)              | (7)   | (7)/(6)  | (weekly) | (10)          | (11)  | (11)/(10) | (weekly) |
| Feb Wk 1   | 13.30             | 10.39 | -21.88   | 0.78     | 15.79            | 13.98 | -11.46   | 3.63     | 22.00         | 18.90 | -14.09    | 0.37     |
| Wk 2       | 13.80             | 10.52 | -23.77   | 1.25     | 16.34            | 13.61 | -16.71   | -2.65    | 21.91         | 18.90 | -13.74    | 0.00     |
| Wk 3       | 13.64             | 10.83 | -20.60   | 2.95     | 16.37            | 13.90 | -15.09   | 2.13     | 22.45         | 18.92 | -15.72    | 0.11     |
| Wk 4       | 13.58             | 11.37 | -16.27   | 4.99     | 16.25            | 14.42 | -11.26   | 3.74     | 22.20         | 20.17 | -9.14     | 6.61     |
| Mar Wk 1   | 13.05             | 11.36 | -12.95   | -0.09    | 15.69            | 14.36 | -8.48    | -0.42    | 22.07         | 19.37 | -12.23    | -3.97    |
| Wk 2R      | 12.26             | 11.40 | -7.01    | 0.35     | 15.54            | 14.28 | -8.11    | -0.56    | 21.85         | 19.26 | -11.85    | -0.57    |
| Wk 3P      | 11.97             | 11.53 | -3.68    | 1.14     | 15.13            | 14.30 | -5.49    | 0.14     | 21.27         | 19.39 | -8.84     | 0.67     |