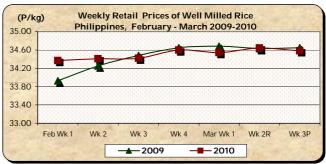

### C. Wholesale and Retail Prices of Well Milled Rice (WMR)

- \* Prices at both wholesale and retail levels registered cuts.
- The average wholesale price P31.97/kg slid by 0.25% from last week's P32.05/kg and by 0.09% compared to last year's P32.00/kg.

■ The average retail price of P34.58/kg softened by 0.17% and 0.20% from prices of last week and last year, respectively.

| Month/Week | Palay (Dry) Farmgate Prices |       |          |          | Well Milled Rice (WMR) |       |          |          |               |       |           |          |  |
|------------|-----------------------------|-------|----------|----------|------------------------|-------|----------|----------|---------------|-------|-----------|----------|--|
|            |                             |       |          |          | Wholesale Prices       |       |          |          | Retail Prices |       |           |          |  |
|            | 2009                        | 2010  | % Change |          | 2009                   | 2010  | % Change |          | 2009          | 2010  | % Change  |          |  |
| (1)        | (2)                         | (3)   | (3)/(2)  | (weekly) | (6)                    | (7)   | (7)/(6)  | (weekly) | (10)          | (11)  | (11)/(10) | (weekly) |  |
| Feb Wk 1   | 15.13                       | 15.50 | 2.45     | 0.52     | 30.96                  | 31.60 | 2.07     | 0.10     | 33.93         | 34.37 | 1.30      | 0.12     |  |
| Wk 2       | 15.38                       | 15.74 | 2.34     | 1.55     | 31.55                  | 31.70 | 0.48     | 0.32     | 34.25         | 34.41 | 0.47      | 0.12     |  |
| Wk 3       | 15.83                       | 15.90 | 0.44     | 1.02     | 31.79                  | 31.75 | -0.13    | 0.16     | 34.48         | 34.42 | -0.17     | 0.03     |  |
| Wk 4       | 15.91                       | 16.08 | 1.07     | 1.13     | 31.90                  | 31.89 | -0.03    | 0.44     | 34.65         | 34.60 | -0.14     | 0.52     |  |
| Mar Wk 1   | 16.04                       | 16.20 | 1.00     | 0.75     | 32.06                  | 31.94 | -0.37    | 0.16     | 34.68         | 34.54 | -0.40     | -0.17    |  |
| Wk 2R      | 16.06                       | 16.35 | 1.81     | 0.93     | 32.08                  | 32.05 | -0.09    | 0.34     | 34.63         | 34.64 | 0.03      | 0.29     |  |
| Wk 3P      | 16.08                       | 16.27 | 1.18     | -0.49    | 32.00                  | 31.97 | -0.09    | -0.25    | 34.65         | 34.58 | -0.20     | -0.17    |  |