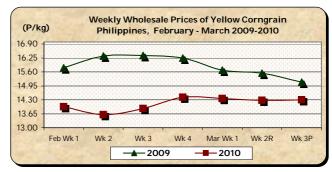

# E. Wholesale and Retail Prices of Corngrain, Yellow

★ Both wholesale and retail prices recovered from their declining trend over the past two

consecutive weeks

At wholesale, the average price of P14.30/kg posted a 0.14% gain from last week's price but indicated a 5.49% drop relative to last year's level.

At retail, the average price of P19.39/kg increased by 0.67% from last week's report but decreased by 8.84% from last year's record.

|            | Corngrain, Yellow |       |          |          |                  |       |          |          |               |       |           |          |
|------------|-------------------|-------|----------|----------|------------------|-------|----------|----------|---------------|-------|-----------|----------|
| Month/Week | Farmgate Prices   |       |          |          | Wholesale Prices |       |          |          | Retail Prices |       |           |          |
|            | 2009              | 2010  | % Change |          | 2009             | 2010  | % Change |          | 2009          | 2010  | % Change  |          |
| (1)        | (2)               | (3)   | (3)/(2)  | (weekly) | (6)              | (7)   | (7)/(6)  | (weekly) | (10)          | (11)  | (11)/(10) | (weekly) |
| Feb Wk 1   | 13.30             | 10.39 | -21.88   | 0.78     | 15.79            | 13.98 | -11.46   | 3.63     | 22.00         | 18.90 | -14.09    | 0.37     |
| Wk 2       | 13.80             | 10.52 | -23.77   | 1.25     | 16.34            | 13.61 | -16.71   | -2.65    | 21.91         | 18.90 | -13.74    | 0.00     |
| Wk 3       | 13.64             | 10.83 | -20.60   | 2.95     | 16.37            | 13.90 | -15.09   | 2.13     | 22.45         | 18.92 | -15.72    | 0.11     |
| Wk 4       | 13.58             | 11.37 | -16.27   | 4.99     | 16.25            | 14.42 | -11.26   | 3.74     | 22.20         | 20.17 | -9.14     | 6.61     |
| Mar Wk 1   | 13.05             | 11.36 | -12.95   | -0.09    | 15.69            | 14.36 | -8.48    | -0.42    | 22.07         | 19.37 | -12.23    | -3.97    |
| Wk 2R      | 12.26             | 11.40 | -7.01    | 0.35     | 15.54            | 14.28 | -8.11    | -0.56    | 21.85         | 19.26 | -11.85    | -0.57    |
| Wk 3P      | 11.97             | 11.53 | -3.68    | 1.14     | 15.13            | 14.30 | -5.49    | 0.14     | 21.27         | 19.39 | -8.84     | 0.67     |