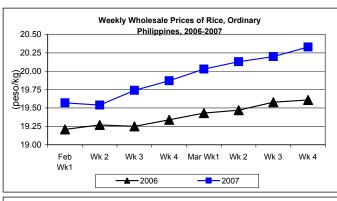

### C. Wholesale and Retail Prices of Rice, Ordinary

- ★ Both levels moved up from last week's price quotations and maintained the higher levels above the 2006 records.
  - Price at wholesale averaged P20.33/kg indicated increases by 0.64% and 3.67% from the quotations of last week and 2006, respectively.

Retail price at P20.33/kg was higher by 0.23% compared to the price last week and grew by 2.44% from the quotation of 2006.

|            | Rice, Ordinary |           |                  |       |               |       |          |          |  |  |  |
|------------|----------------|-----------|------------------|-------|---------------|-------|----------|----------|--|--|--|
| Month/Week | \              | Vholesale | e Prices         |       | Retail Prices |       |          |          |  |  |  |
|            | 2006           | 2007      | % Cł             | nange | 2006          | 2007  | % Change |          |  |  |  |
| (1)        | (2)            | (3)       | (3)/(2) (weekly) |       | (6)           | (7)   | (7)/(6)  | (weekly) |  |  |  |
| Feb Wk1    | 19.21          | 19.57     | 1.87             | 0.10  | 21.01         | 21.37 | 1.71     | -0.09    |  |  |  |
| Wk 2       | 19.27          | 19.54     | 1.40             | -0.15 | 21.02         | 21.32 | 1.43     | -0.23    |  |  |  |
| Wk 3       | 19.25          | 19.74     | 2.55             | 1.02  | 21.06         | 21.47 | 1.95     | 0.70     |  |  |  |
| Wk 4       | 19.34          | 19.87     | 2.74             | 0.66  | 21.10         | 21.53 | 2.04     | 0.28     |  |  |  |
| Mar Wk1    | 19.43          | 20.03     | 3.09             | 0.81  | 21.12         | 21.67 | 2.60     | 0.65     |  |  |  |
| Wk 2       | 19.47          | 20.13     | 3.39             | 0.50  | 21.27         | 21.77 | 2.35     | 0.46     |  |  |  |
| Wk 3       | 19.58          | 20.20     | 3.17             | 0.35  | 21.23         | 21.76 | 2.50     | -0.05    |  |  |  |
| Wk 4       | 19.61          | 20.33     | 3.67             | 0.64  | 21.29         | 21.81 | 2.44     | 0.23     |  |  |  |