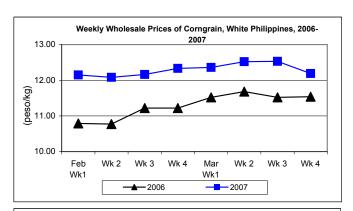

# F. Wholesale and Retail Prices of Corngrain, White

- \* Wholesale and retail prices were lower compared to the previous week's levels. Wholesale prices were still higher while retail prices settled below 2006 records.
- Wholesale price at P12.19/kg was lower by 2.71% from the previous week's P12.53/kg but grew by 5.63% from last year's P11.54/kg.

|            | Corngain, White |       |         |          |                  |       |          |          |               |       |           |          |
|------------|-----------------|-------|---------|----------|------------------|-------|----------|----------|---------------|-------|-----------|----------|
| Month/Week | Farmgate Prices |       |         |          | Wholesale Prices |       |          |          | Retail Prices |       |           |          |
|            | 2006            | 2007  | % Ch    | nange    | 2006             | 2007  | % Change |          | 2006          | 2007  | % Change  |          |
| (1)        | (2)             | (3)   | (3)/(2) | (weekly) | (6)              | (7)   | (7)/(6)  | (weekly) | (10)          | (11)  | (11)/(10) | (weekly) |
| Feb Wk1    | 9.04            | 11.31 | 25.11   | 1.98     | 10.79            | 12.15 | 12.60    | 0.66     | 14.81         | 16.61 | 12.15     | -0.12    |
| Wk 2       | 9.25            | 11.29 | 22.05   | -0.18    | 10.77            | 12.08 | 12.16    | -0.58    | 14.80         | 16.66 | 12.57     | 0.30     |
| Wk 3       | 9.59            | 11.10 | 15.75   | -1.68    | 11.22            | 12.16 | 8.38     | 0.66     | 15.38         | 16.68 | 8.45      | 0.12     |
| Wk 4       | 10.03           | 11.83 | 17.95   | 6.58     | 11.22            | 12.33 | 9.89     | 1.40     | 14.35         | 16.11 | 12.26     | -3.42    |
| Mar Wk1    | 10.15           | 11.74 | 15.67   | -0.76    | 11.52            | 12.36 | 7.29     | 0.24     | 16.05         | 16.14 | 0.56      | 0.19     |
| Wk 2       | 10.32           | 11.33 | 9.79    | -3.49    | 11.68            | 12.52 | 7.19     | 1.29     | 16.09         | 15.61 | -2.98     | -3.28    |
| Wk 3       | 10.60           | 11.65 | 9.91    | 2.82     | 11.52            | 12.53 | 8.77     | 0.08     | 15.99         | 15.61 | -2.38     | 0.00     |
| Wk 4       | 10.91           | 11.48 | 5.22    | -1.46    | 11.54            | 12.19 | 5.63     | -2.71    | 15.79         | 15.03 | -4.81     | -3.72    |