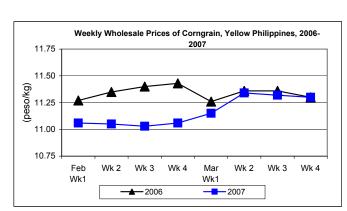

#### E. Wholesale and Retail Prices of Corngrain, Yellow

- \* Wholesale price was on its 2<sup>nd</sup> week of downtrend while retail price slightly recovered after last week's drop.
  - Wholesale price at P11.30/kg slid by 0.18% from last week's price and settled at the same level with that of 2006 level.

Retail price at P14.88/kg increased by 0.07% and by 14.88% from last week's and last year's records, respectively.

|            | Corngrain, Yellow |             |         |          |                  |       |          |          |               |       |           |          |
|------------|-------------------|-------------|---------|----------|------------------|-------|----------|----------|---------------|-------|-----------|----------|
| Month/Week | Farmgate Prices   |             |         |          | Wholesale Prices |       |          |          | Retail Prices |       |           |          |
|            | 2006              | 2006 2007 % |         | nange    | 2006             | 2007  | % Change |          | 2006          | 2007  | % Change  |          |
| (1)        | (2)               | (3)         | (3)/(2) | (weekly) | (6)              | (7)   | (7)/(6)  | (weekly) | (10)          | (11)  | (11)/(10) | (weekly) |
| Feb Wk1    | 9.57              | 9.42        | -1.57   | 1.29     | 11.27            | 11.06 | -1.86    | 1.47     | 14.35         | 15.17 | 5.71      | 0.00     |
| Wk 2       | 9.71              | 9.61        | -1.03   | 2.02     | 11.35            | 11.05 | -2.64    | -0.09    | 13.93         | 15.31 | 9.91      | 0.92     |
| Wk 3       | 9.72              | 9.63        | -0.93   | 0.21     | 11.40            | 11.03 | -3.25    | -0.18    | 14.67         | 15.14 | 3.20      | -1.11    |
| Wk 4       | 9.59              | 9.73        | 1.46    | 1.04     | 11.43            | 11.06 | -3.24    | 0.27     | 14.71         | 14.99 | 1.90      | -0.99    |
| Mar Wk1    | 9.40              | 9.86        | 4.89    | 1.34     | 11.26            | 11.15 | -0.98    | 0.81     | 14.55         | 14.90 | 2.41      | -0.60    |
| Wk 2       | 9.42              | 10.01       | 6.26    | 1.52     | 11.36            | 11.34 | -0.18    | 1.70     | 14.95         | 14.96 | 0.07      | 0.40     |
| Wk 3       | 9.57              | 10.05       | 5.02    | 0.40     | 11.36            | 11.32 | -0.35    | -0.18    | 14.79         | 14.87 | 0.54      | -0.60    |
| Wk 4       | 9.57              | 10.06       | 5.12    | 0.10     | 11.30            | 11.30 | 0.00     | -0.18    | 14.80         | 14.88 | 0.54      | 0.07     |