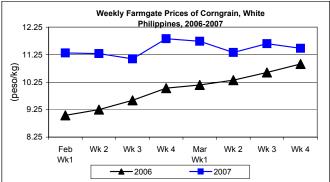

# D. Farmgate Prices of Corngrain, Yellow and White

- \* Weekly prices of yellow corngrain sustained their upward movement with increments registered at a sluggish pace. White corngrain price went down after recovering last week.
  - Yellow corngrain price at P10.06/kg slightly went up by 0.10% from last week's price and gained by 5.12% from the 2006 price.

White corngrain price at P11.48/kg was lower by 1.46% than last week's price but indicated a 5.22% increment above last year's record.

|            | Corngain, White |       |         |          |                  |       |          |          |               |       |           |          |
|------------|-----------------|-------|---------|----------|------------------|-------|----------|----------|---------------|-------|-----------|----------|
| Month/Week | Farmgate Prices |       |         |          | Wholesale Prices |       |          |          | Retail Prices |       |           |          |
|            | 2006            | 2007  | % Ch    | nange    | 2006             | 2007  | % Change |          | 2006          | 2007  | % Change  |          |
| (1)        | (2)             | (3)   | (3)/(2) | (weekly) | (6)              | (7)   | (7)/(6)  | (weekly) | (10)          | (11)  | (11)/(10) | (weekly) |
| Feb Wk1    | 9.04            | 11.31 | 25.11   | 1.98     | 10.79            | 12.15 | 12.60    | 0.66     | 14.81         | 16.61 | 12.15     | -0.12    |
| Wk 2       | 9.25            | 11.29 | 22.05   | -0.18    | 10.77            | 12.08 | 12.16    | -0.58    | 14.80         | 16.66 | 12.57     | 0.30     |
| Wk 3       | 9.59            | 11.10 | 15.75   | -1.68    | 11.22            | 12.16 | 8.38     | 0.66     | 15.38         | 16.68 | 8.45      | 0.12     |
| Wk 4       | 10.03           | 11.83 | 17.95   | 6.58     | 11.22            | 12.33 | 9.89     | 1.40     | 14.35         | 16.11 | 12.26     | -3.42    |
| Mar Wk1    | 10.15           | 11.74 | 15.67   | -0.76    | 11.52            | 12.36 | 7.29     | 0.24     | 16.05         | 16.14 | 0.56      | 0.19     |
| Wk 2       | 10.32           | 11.33 | 9.79    | -3.49    | 11.68            | 12.52 | 7.19     | 1.29     | 16.09         | 15.61 | -2.98     | -3.28    |
| Wk 3       | 10.60           | 11.65 | 9.91    | 2.82     | 11.52            | 12.53 | 8.77     | 0.08     | 15.99         | 15.61 | -2.38     | 0.00     |
| Wk 4       | 10.91           | 11.48 | 5.22    | -1.46    | 11.54            | 12.19 | 5.63     | -2.71    | 15.79         | 15.03 | -4.81     | -3.72    |