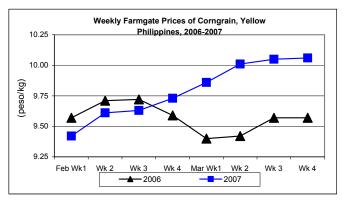

# D. Farmgate Prices of Corngrain, Yellow and White

- \* Weekly prices of yellow corngrain sustained their upward movement with increments registered at a sluggish pace. White corngrain price went down after recovering last week.
  - Yellow corngrain price at P10.06/kg slightly went up by 0.10% from last week's price and gained by 5.12% from the 2006 price.

|            | Corngrain, Yellow |             |         |          |                  |       |          |          |               |       |           |          |
|------------|-------------------|-------------|---------|----------|------------------|-------|----------|----------|---------------|-------|-----------|----------|
| Month/Week | Farmgate Prices   |             |         |          | Wholesale Prices |       |          |          | Retail Prices |       |           |          |
|            | 2006              | 2006 2007 % |         | nange    | 2006             | 2007  | % Change |          | 2006          | 2007  | % Change  |          |
| (1)        | (2)               | (3)         | (3)/(2) | (weekly) | (6)              | (7)   | (7)/(6)  | (weekly) | (10)          | (11)  | (11)/(10) | (weekly) |
| Feb Wk1    | 9.57              | 9.42        | -1.57   | 1.29     | 11.27            | 11.06 | -1.86    | 1.47     | 14.35         | 15.17 | 5.71      | 0.00     |
| Wk 2       | 9.71              | 9.61        | -1.03   | 2.02     | 11.35            | 11.05 | -2.64    | -0.09    | 13.93         | 15.31 | 9.91      | 0.92     |
| Wk 3       | 9.72              | 9.63        | -0.93   | 0.21     | 11.40            | 11.03 | -3.25    | -0.18    | 14.67         | 15.14 | 3.20      | -1.11    |
| Wk 4       | 9.59              | 9.73        | 1.46    | 1.04     | 11.43            | 11.06 | -3.24    | 0.27     | 14.71         | 14.99 | 1.90      | -0.99    |
| Mar Wk1    | 9.40              | 9.86        | 4.89    | 1.34     | 11.26            | 11.15 | -0.98    | 0.81     | 14.55         | 14.90 | 2.41      | -0.60    |
| Wk 2       | 9.42              | 10.01       | 6.26    | 1.52     | 11.36            | 11.34 | -0.18    | 1.70     | 14.95         | 14.96 | 0.07      | 0.40     |
| Wk 3       | 9.57              | 10.05       | 5.02    | 0.40     | 11.36            | 11.32 | -0.35    | -0.18    | 14.79         | 14.87 | 0.54      | -0.60    |
| Wk 4       | 9.57              | 10.06       | 5.12    | 0.10     | 11.30            | 11.30 | 0.00     | -0.18    | 14.80         | 14.88 | 0.54      | 0.07     |