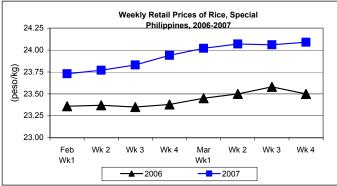

#### B. Wholesale and Retail Prices of Rice, Special

- ★ Wholesale and retail prices were on the upswing this week and sustained the rise above last year's levels.
  - Wholesale price at P22.09/kg went up by 0.05% from last week's price and by 2.84% from the price a year ago.

Retail price at P24.09/kg was higher by 0.12% above the price a week ago and by 2.51% from the 2006 price.

| Month/Week | Palay, Special  |       |         |          | Rice, Special    |       |          |          |               |       |           |          |  |
|------------|-----------------|-------|---------|----------|------------------|-------|----------|----------|---------------|-------|-----------|----------|--|
|            | Farmgate Prices |       |         |          | Wholesale Prices |       |          |          | Retail Prices |       |           |          |  |
|            | 2006            | 2007  | % Cl    | nange    | 2006             | 2007  | % Change |          | 2006          | 2007  | % Cł      | nange    |  |
| (1)        | (2)             | (3)   | (3)/(2) | (weekly) | (6)              | (7)   | (7)/(6)  | (weekly) | (10)          | (11)  | (11)/(10) | (weekly) |  |
| Feb Wk1    | 10.73           | 10.71 | -0.19   | 0.56     | 21.09            | 21.42 | 1.56     | 0.19     | 23.36         | 23.73 | 1.58      | 0.00     |  |
| Wk 2       | 10.75           | 10.84 | 0.84    | 1.21     | 21.12            | 21.48 | 1.70     | 0.28     | 23.37         | 23.77 | 1.71      | 0.17     |  |
| Wk 3       | 10.73           | 10.96 | 2.14    | 1.11     | 21.14            | 21.62 | 2.27     | 0.65     | 23.35         | 23.83 | 2.06      | 0.25     |  |
| Wk 4       | 10.77           | 11.09 | 2.97    | 1.19     | 21.21            | 21.86 | 3.06     | 1.11     | 23.38         | 23.94 | 2.40      | 0.46     |  |
| Mar Wk1    | 10.84           | 11.24 | 3.69    | 1.35     | 21.31            | 22.03 | 3.38     | 0.78     | 23.45         | 24.02 | 2.43      | 0.33     |  |
| Wk 2       | 11.05           | 11.36 | 2.81    | 1.07     | 21.42            | 22.12 | 3.27     | 0.41     | 23.50         | 24.07 | 2.43      | 0.21     |  |
| Wk 3       | 11.18           | 11.42 | 2.15    | 0.53     | 21.55            | 22.08 | 2.46     | -0.18    | 23.58         | 24.06 | 2.04      | -0.04    |  |
| Wk 4       | 11.20           | 11.50 | 2.68    | 0.70     | 21.48            | 22.09 | 2.84     | 0.05     | 23.50         | 24.09 | 2.51      | 0.12     |  |