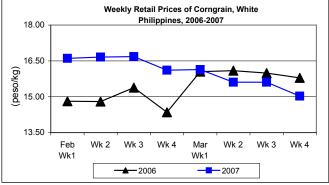

Retail price at P15.03/kg indicated corresponding decrements by 3.72% and 4.81% from last week's and last year's price quotations.

Annex 1

Comparative Weekly Farmgate, Wholesale and Retail Prices of Palay, Rice and Corn, Philippines

|            | Corngain, White |       |         |          |                  |       |          |          |               |       |           |          |
|------------|-----------------|-------|---------|----------|------------------|-------|----------|----------|---------------|-------|-----------|----------|
| Month/Week | Farmgate Prices |       |         |          | Wholesale Prices |       |          |          | Retail Prices |       |           |          |
|            | 2006            | 2007  | % Ch    | nange    | 2006             | 2007  | % Change |          | 2006          | 2007  | % Change  |          |
| (1)        | (2)             | (3)   | (3)/(2) | (weekly) | (6)              | (7)   | (7)/(6)  | (weekly) | (10)          | (11)  | (11)/(10) | (weekly) |
| Feb Wk1    | 9.04            | 11.31 | 25.11   | 1.98     | 10.79            | 12.15 | 12.60    | 0.66     | 14.81         | 16.61 | 12.15     | -0.12    |
| Wk 2       | 9.25            | 11.29 | 22.05   | -0.18    | 10.77            | 12.08 | 12.16    | -0.58    | 14.80         | 16.66 | 12.57     | 0.30     |
| Wk 3       | 9.59            | 11.10 | 15.75   | -1.68    | 11.22            | 12.16 | 8.38     | 0.66     | 15.38         | 16.68 | 8.45      | 0.12     |
| Wk 4       | 10.03           | 11.83 | 17.95   | 6.58     | 11.22            | 12.33 | 9.89     | 1.40     | 14.35         | 16.11 | 12.26     | -3.42    |
| Mar Wk1    | 10.15           | 11.74 | 15.67   | -0.76    | 11.52            | 12.36 | 7.29     | 0.24     | 16.05         | 16.14 | 0.56      | 0.19     |
| Wk 2       | 10.32           | 11.33 | 9.79    | -3.49    | 11.68            | 12.52 | 7.19     | 1.29     | 16.09         | 15.61 | -2.98     | -3.28    |
| Wk 3       | 10.60           | 11.65 | 9.91    | 2.82     | 11.52            | 12.53 | 8.77     | 0.08     | 15.99         | 15.61 | -2.38     | 0.00     |
| Wk 4       | 10.91           | 11.48 | 5.22    | -1.46    | 11.54            | 12.19 | 5.63     | -2.71    | 15.79         | 15.03 | -4.81     | -3.72    |