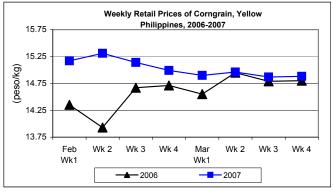

#### E. Wholesale and Retail Prices of Corngrain, Yellow

- \* Wholesale price was on its 2<sup>nd</sup> week of downtrend while retail price slightly recovered after last week's drop.
  - Wholesale price at P11.30/kg slid by 0.18% from last week's price and settled at the same level with that of 2006 level.

Retail price at P14.88/kg increased by 0.07% and by 14.88% from last week's and last year's records, respectively.

|            | Corngrain, Yellow |             |         |          |                  |       |          |          |               |       |           |          |
|------------|-------------------|-------------|---------|----------|------------------|-------|----------|----------|---------------|-------|-----------|----------|
| Month/Week | Farmgate Prices   |             |         |          | Wholesale Prices |       |          |          | Retail Prices |       |           |          |
|            | 2006              | 2006 2007 % |         | nange    | 2006             | 2007  | % Change |          | 2006          | 2007  | % Change  |          |
| (1)        | (2)               | (3)         | (3)/(2) | (weekly) | (6)              | (7)   | (7)/(6)  | (weekly) | (10)          | (11)  | (11)/(10) | (weekly) |
| Feb Wk1    | 9.57              | 9.42        | -1.57   | 1.29     | 11.27            | 11.06 | -1.86    | 1.47     | 14.35         | 15.17 | 5.71      | 0.00     |
| Wk 2       | 9.71              | 9.61        | -1.03   | 2.02     | 11.35            | 11.05 | -2.64    | -0.09    | 13.93         | 15.31 | 9.91      | 0.92     |
| Wk 3       | 9.72              | 9.63        | -0.93   | 0.21     | 11.40            | 11.03 | -3.25    | -0.18    | 14.67         | 15.14 | 3.20      | -1.11    |
| Wk 4       | 9.59              | 9.73        | 1.46    | 1.04     | 11.43            | 11.06 | -3.24    | 0.27     | 14.71         | 14.99 | 1.90      | -0.99    |
| Mar Wk1    | 9.40              | 9.86        | 4.89    | 1.34     | 11.26            | 11.15 | -0.98    | 0.81     | 14.55         | 14.90 | 2.41      | -0.60    |
| Wk 2       | 9.42              | 10.01       | 6.26    | 1.52     | 11.36            | 11.34 | -0.18    | 1.70     | 14.95         | 14.96 | 0.07      | 0.40     |
| Wk 3       | 9.57              | 10.05       | 5.02    | 0.40     | 11.36            | 11.32 | -0.35    | -0.18    | 14.79         | 14.87 | 0.54      | -0.60    |
| Wk 4       | 9.57              | 10.06       | 5.12    | 0.10     | 11.30            | 11.30 | 0.00     | -0.18    | 14.80         | 14.88 | 0.54      | 0.07     |