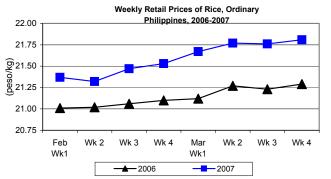

### C. Wholesale and Retail Prices of Rice, Ordinary

- ★ Both levels moved up from last week's price quotations and maintained the higher levels above the 2006 records.
  - Price at wholesale averaged P20.33/kg indicated increases by 0.64% and 3.67% from the quotations of last week and 2006, respectively.

Retail price at P20.33/kg was higher by 0.23% compared to the price last week and grew by 2.44% from the quotation of 2006.

|            | Rice, Ordinary |           |                  |       |               |       |          |          |  |  |  |
|------------|----------------|-----------|------------------|-------|---------------|-------|----------|----------|--|--|--|
| Month/Week | \              | Vholesale | e Prices         |       | Retail Prices |       |          |          |  |  |  |
|            | 2006           | 2007      | % Cł             | nange | 2006          | 2007  | % Change |          |  |  |  |
| (1)        | (2)            | (3)       | (3)/(2) (weekly) |       | (6)           | (7)   | (7)/(6)  | (weekly) |  |  |  |
| Feb Wk1    | 19.21          | 19.57     | 1.87             | 0.10  | 21.01         | 21.37 | 1.71     | -0.09    |  |  |  |
| Wk 2       | 19.27          | 19.54     | 1.40             | -0.15 | 21.02         | 21.32 | 1.43     | -0.23    |  |  |  |
| Wk 3       | 19.25          | 19.74     | 2.55             | 1.02  | 21.06         | 21.47 | 1.95     | 0.70     |  |  |  |
| Wk 4       | 19.34          | 19.87     | 2.74             | 0.66  | 21.10         | 21.53 | 2.04     | 0.28     |  |  |  |
| Mar Wk1    | 19.43          | 20.03     | 3.09             | 0.81  | 21.12         | 21.67 | 2.60     | 0.65     |  |  |  |
| Wk 2       | 19.47          | 20.13     | 3.39             | 0.50  | 21.27         | 21.77 | 2.35     | 0.46     |  |  |  |
| Wk 3       | 19.58          | 20.20     | 3.17             | 0.35  | 21.23         | 21.76 | 2.50     | -0.05    |  |  |  |
| Wk 4       | 19.61          | 20.33     | 3.67             | 0.64  | 21.29         | 21.81 | 2.44     | 0.23     |  |  |  |