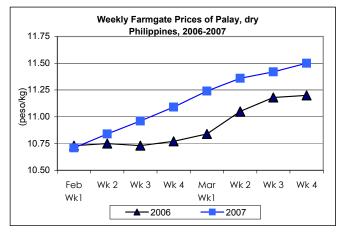

# A. Farmgate Price of Palay

- ★ Weekly palay prices were on a gradual steady rise and these were still higher than the 2006 levels.
  - For the week, price settled at P11.50/kg which indicated a 0.70% increment from the previous week's price and by 2.68% from last year's record.

| Month/Week | Palay, Special  |       |         |          | Rice, Special    |       |          |          |               |       |           |          |  |
|------------|-----------------|-------|---------|----------|------------------|-------|----------|----------|---------------|-------|-----------|----------|--|
|            | Farmgate Prices |       |         |          | Wholesale Prices |       |          |          | Retail Prices |       |           |          |  |
|            | 2006            | 2007  | % Cl    | nange    | 2006             | 2007  | % Change |          | 2006          | 2007  | % Cł      | nange    |  |
| (1)        | (2)             | (3)   | (3)/(2) | (weekly) | (6)              | (7)   | (7)/(6)  | (weekly) | (10)          | (11)  | (11)/(10) | (weekly) |  |
| Feb Wk1    | 10.73           | 10.71 | -0.19   | 0.56     | 21.09            | 21.42 | 1.56     | 0.19     | 23.36         | 23.73 | 1.58      | 0.00     |  |
| Wk 2       | 10.75           | 10.84 | 0.84    | 1.21     | 21.12            | 21.48 | 1.70     | 0.28     | 23.37         | 23.77 | 1.71      | 0.17     |  |
| Wk 3       | 10.73           | 10.96 | 2.14    | 1.11     | 21.14            | 21.62 | 2.27     | 0.65     | 23.35         | 23.83 | 2.06      | 0.25     |  |
| Wk 4       | 10.77           | 11.09 | 2.97    | 1.19     | 21.21            | 21.86 | 3.06     | 1.11     | 23.38         | 23.94 | 2.40      | 0.46     |  |
| Mar Wk1    | 10.84           | 11.24 | 3.69    | 1.35     | 21.31            | 22.03 | 3.38     | 0.78     | 23.45         | 24.02 | 2.43      | 0.33     |  |
| Wk 2       | 11.05           | 11.36 | 2.81    | 1.07     | 21.42            | 22.12 | 3.27     | 0.41     | 23.50         | 24.07 | 2.43      | 0.21     |  |
| Wk 3       | 11.18           | 11.42 | 2.15    | 0.53     | 21.55            | 22.08 | 2.46     | -0.18    | 23.58         | 24.06 | 2.04      | -0.04    |  |
| Wk 4       | 11.20           | 11.50 | 2.68    | 0.70     | 21.48            | 22.09 | 2.84     | 0.05     | 23.50         | 24.09 | 2.51      | 0.12     |  |