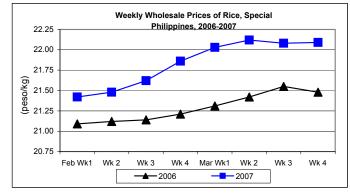

#### B. Wholesale and Retail Prices of Rice, Special

- ★ Wholesale and retail prices were on the upswing this week and sustained the rise above last year's levels.
  - Wholesale price at P22.09/kg went up by 0.05% from last week's price and by 2.84% from the price a year ago.

Retail price at P24.09/kg was higher by 0.12% above the price a week ago and by 2.51% from the 2006 price.

| Month/Week | Palay, Special  |       |         |          | Rice, Special    |       |          |          |               |       |           |          |  |
|------------|-----------------|-------|---------|----------|------------------|-------|----------|----------|---------------|-------|-----------|----------|--|
|            | Farmgate Prices |       |         |          | Wholesale Prices |       |          |          | Retail Prices |       |           |          |  |
|            | 2006            | 2007  | % Cl    | nange    | 2006             | 2007  | % Change |          | 2006          | 2007  | % Cł      | nange    |  |
| (1)        | (2)             | (3)   | (3)/(2) | (weekly) | (6)              | (7)   | (7)/(6)  | (weekly) | (10)          | (11)  | (11)/(10) | (weekly) |  |
| Feb Wk1    | 10.73           | 10.71 | -0.19   | 0.56     | 21.09            | 21.42 | 1.56     | 0.19     | 23.36         | 23.73 | 1.58      | 0.00     |  |
| Wk 2       | 10.75           | 10.84 | 0.84    | 1.21     | 21.12            | 21.48 | 1.70     | 0.28     | 23.37         | 23.77 | 1.71      | 0.17     |  |
| Wk 3       | 10.73           | 10.96 | 2.14    | 1.11     | 21.14            | 21.62 | 2.27     | 0.65     | 23.35         | 23.83 | 2.06      | 0.25     |  |
| Wk 4       | 10.77           | 11.09 | 2.97    | 1.19     | 21.21            | 21.86 | 3.06     | 1.11     | 23.38         | 23.94 | 2.40      | 0.46     |  |
| Mar Wk1    | 10.84           | 11.24 | 3.69    | 1.35     | 21.31            | 22.03 | 3.38     | 0.78     | 23.45         | 24.02 | 2.43      | 0.33     |  |
| Wk 2       | 11.05           | 11.36 | 2.81    | 1.07     | 21.42            | 22.12 | 3.27     | 0.41     | 23.50         | 24.07 | 2.43      | 0.21     |  |
| Wk 3       | 11.18           | 11.42 | 2.15    | 0.53     | 21.55            | 22.08 | 2.46     | -0.18    | 23.58         | 24.06 | 2.04      | -0.04    |  |
| Wk 4       | 11.20           | 11.50 | 2.68    | 0.70     | 21.48            | 22.09 | 2.84     | 0.05     | 23.50         | 24.09 | 2.51      | 0.12     |  |