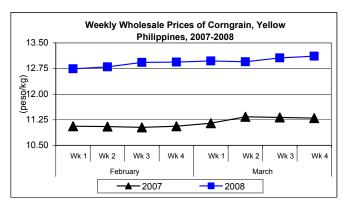

## E. Wholesale and Retail Prices of Corngrain, Yellow

- **☀** Wholesale price was on its 2<sup>nd</sup> week of increase while price at retail level declined this week.
- Wholesale price at P13.11/kg registered respective increments of 0.38% and 16.02% over prices of last week and last year.
- Retail price, which closed at P17.41/kg dropped by 2.68% from last week's report but was still higher from last year's record by 17.00%.