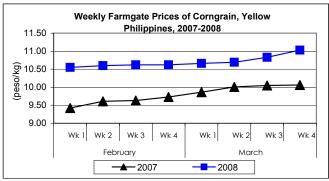

#### B. Farmgate Prices of Corngrain, Yellow and White

- \* Prices of both yellow and white corngrains recorded increases at relatively higher rates compared to last week's quotations.
- Yellow corngrain price increased from P10.83/kg last week to P11.03/kg this week or by 1.85%. Compared to last year's report, price was up by 9.64%.
- Price of white corngrain moved up by 1.14% from last week's price and by 0.87% compared to last year's record.

|            | Corngrain, Yellow |       |          |          |                  |       |          |          |               |       |           |          |  |
|------------|-------------------|-------|----------|----------|------------------|-------|----------|----------|---------------|-------|-----------|----------|--|
| Month/Week | Farmgate Prices   |       |          |          | Wholesale Prices |       |          |          | Retail Prices |       |           |          |  |
|            | 2007              | 2008  | % Change |          | 2007             | 2008  | % Change |          | 2007          | 2008  | % Change  |          |  |
| (1)        | (2)               | (3)   | (3)/(2)  | (weekly) | (6)              | (7)   | (7)/(6)  | (weekly) | (10)          | (11)  | (11)/(10) | (weekly) |  |
| Feb Wk 1   | 9.42              | 10.55 | 12.00    | 1.25     | 11.06            | 12.74 | 15.19    | 0.08     | 15.17         | 17.82 | 17.47     | 2.12     |  |
| Wk 2       | 9.61              | 10.60 | 10.30    | 0.47     | 11.05            | 12.80 | 15.84    | 0.47     | 15.31         | 17.92 | 17.05     | 0.56     |  |
| Wk 3       | 9.63              | 10.62 | 10.28    | 0.19     | 11.03            | 12.93 | 17.23    | 1.02     | 15.14         | 17.46 | 15.32     | -2.57    |  |
| Wk 4       | 9.73              | 10.62 | 9.15     | 0.00     | 11.06            | 12.94 | 17.00    | 0.08     | 14.99         | 17.90 | 19.41     | 2.52     |  |
| Mar Wk 1   | 9.86              | 10.66 | 8.11     | 0.38     | 11.15            | 12.97 | 16.32    | 0.23     | 14.90         | 17.92 | 20.27     | 0.11     |  |
| Wk 2       | 10.01             | 10.69 | 6.79     | 0.28     | 11.34            | 12.95 | 14.20    | -0.15    | 14.96         | 17.84 | 19.25     | -0.45    |  |
| Wk 3       | 10.05             | 10.83 | 7.76     | 1.31     | 11.32            | 13.06 | 15.37    | 0.85     | 14.87         | 17.89 | 20.31     | 0.28     |  |
| Wk 4       | 10.06             | 11.03 | 9.64     | 1.85     | 11.30            | 13.11 | 16.02    | 0.38     | 14.88         | 17.41 | 17.00     | -2.68    |  |