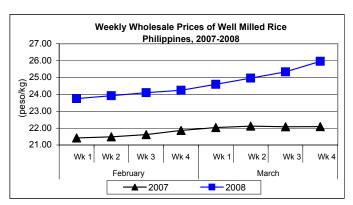

## C. Wholesale and Retail Prices of Well Milled Rice (WMR)

- \* Both wholesale and retail prices showed continuous upward movements.
  - Wholesale price at P25.96/kg was above by 2.49% from last week's price and by 17.52% relative to last year's level.
  - Retail price at P27.97/kg registered increases of 2.83% and 16.11% from prices of last week and last year, respectively.

|            | Palay (Dry)     |       |          |          | Well Milled Rice (WMR) |       |          |          |               |       |           |          |  |
|------------|-----------------|-------|----------|----------|------------------------|-------|----------|----------|---------------|-------|-----------|----------|--|
| Month/Week | Farmgate Prices |       |          |          | Wholesale Prices       |       |          |          | Retail Prices |       |           |          |  |
|            | 2007            | 2008  | % Change |          | 2007                   | 2008  | % Change |          | 2007          | 2008  | % Ch      | ange     |  |
| (1)        | (2)             | (3)   | (3)/(2)  | (weekly) | (6)                    | (7)   | (7)/(6)  | (weekly) | (10)          | (11)  | (11)/(10) | (weekly) |  |
| Feb Wk 1   | 10.71           | 11.97 | 11.76    | 1.10     | 21.42                  | 23.75 | 10.88    | 0.13     | 23.73         | 25.94 | 9.31      | 0.15     |  |
| Wk 2       | 10.84           | 12.05 | 11.16    | 0.67     | 21.48                  | 23.92 | 11.36    | 0.72     | 23.77         | 25.99 | 9.34      | 0.19     |  |
| Wk 3       | 10.96           | 12.09 | 10.31    | 0.33     | 21.62                  | 24.10 | 11.47    | 0.75     | 23.83         | 26.13 | 9.65      | 0.54     |  |
| Wk 4       | 11.09           | 12.22 | 10.19    | 1.08     | 21.86                  | 24.24 | 10.89    | 0.58     | 23.94         | 26.23 | 9.57      | 0.38     |  |
| Mar Wk 1   | 11.24           | 12.34 | 9.79     | 0.98     | 22.03                  | 24.59 | 11.62    | 1.44     | 24.02         | 26.51 | 10.37     | 1.07     |  |
| Wk 2       | 11.36           | 12.48 | 9.86     | 1.13     | 22.12                  | 24.96 | 12.84    | 1.50     | 24.07         | 26.91 | 11.80     | 1.51     |  |
| Wk 3       | 11.42           | 12.83 | 12.35    | 2.80     | 22.08                  | 25.33 | 14.72    | 1.48     | 24.06         | 27.20 | 13.05     | 1.08     |  |
| Wk 4       | 11.50           | 13.31 | 15.74    | 3.74     | 22.09                  | 25.96 | 17.52    | 2.49     | 24.09         | 27.97 | 16.11     | 2.83     |  |