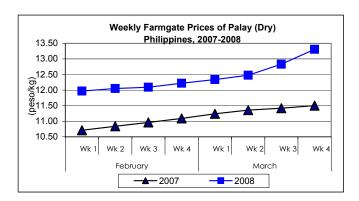

#### A. Farmgate Price of Palay

- \* Palay price continued to move upward.
  - Palay price was up by 3.74% from the previous week's price and by 15.74% from the 2007 record.

|            | Palay (Dry)     |       |          |          | Well Milled Rice (WMR) |       |          |          |               |       |           |          |  |
|------------|-----------------|-------|----------|----------|------------------------|-------|----------|----------|---------------|-------|-----------|----------|--|
| Month/Week | Farmgate Prices |       |          |          | Wholesale Prices       |       |          |          | Retail Prices |       |           |          |  |
|            | 2007            | 2008  | % Change |          | 2007                   | 2008  | % Change |          | 2007          | 2008  | % Ch      | ange     |  |
| (1)        | (2)             | (3)   | (3)/(2)  | (weekly) | (6)                    | (7)   | (7)/(6)  | (weekly) | (10)          | (11)  | (11)/(10) | (weekly) |  |
| Feb Wk 1   | 10.71           | 11.97 | 11.76    | 1.10     | 21.42                  | 23.75 | 10.88    | 0.13     | 23.73         | 25.94 | 9.31      | 0.15     |  |
| Wk 2       | 10.84           | 12.05 | 11.16    | 0.67     | 21.48                  | 23.92 | 11.36    | 0.72     | 23.77         | 25.99 | 9.34      | 0.19     |  |
| Wk 3       | 10.96           | 12.09 | 10.31    | 0.33     | 21.62                  | 24.10 | 11.47    | 0.75     | 23.83         | 26.13 | 9.65      | 0.54     |  |
| Wk 4       | 11.09           | 12.22 | 10.19    | 1.08     | 21.86                  | 24.24 | 10.89    | 0.58     | 23.94         | 26.23 | 9.57      | 0.38     |  |
| Mar Wk 1   | 11.24           | 12.34 | 9.79     | 0.98     | 22.03                  | 24.59 | 11.62    | 1.44     | 24.02         | 26.51 | 10.37     | 1.07     |  |
| Wk 2       | 11.36           | 12.48 | 9.86     | 1.13     | 22.12                  | 24.96 | 12.84    | 1.50     | 24.07         | 26.91 | 11.80     | 1.51     |  |
| Wk 3       | 11.42           | 12.83 | 12.35    | 2.80     | 22.08                  | 25.33 | 14.72    | 1.48     | 24.06         | 27.20 | 13.05     | 1.08     |  |
| Wk 4       | 11.50           | 13.31 | 15.74    | 3.74     | 22.09                  | 25.96 | 17.52    | 2.49     | 24.09         | 27.97 | 16.11     | 2.83     |  |