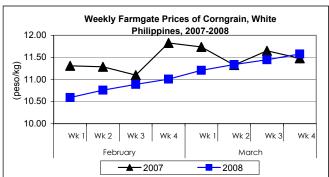

#### B. Farmgate Prices of Corngrain, Yellow and White

- \* Prices of both yellow and white corngrains recorded increases at relatively higher rates compared to last week's quotations.
- Yellow corngrain price increased from P10.83/kg last week to P11.03/kg this week or by 1.85%. Compared to last year's report, price was up by 9.64%.
- Price of white corngrain moved up by 1.14% from last week's price and by 0.87% compared to last year's record.

| Month/Week | Corngrain, White |       |               |          |                  |       |          |          |               |       |           |          |  |
|------------|------------------|-------|---------------|----------|------------------|-------|----------|----------|---------------|-------|-----------|----------|--|
|            | Farmgate Prices  |       |               |          | Wholesale Prices |       |          |          | Retail Prices |       |           |          |  |
|            | 2007             | 2008  | 2008 % Change |          | 2007             | 2008  | % Change |          | 2007          | 2008  | % Change  |          |  |
| (1)        | (2)              | (3)   | (3)/(2)       | (weekly) | (6)              | (7)   | (7)/(6)  | (weekly) | (10)          | (11)  | (11)/(10) | (weekly) |  |
| Feb Wk 1   | 11.31            | 10.59 | -6.37         | 2.72     | 12.15            | 11.94 | -1.73    | 0.34     | 16.61         | 15.53 | -6.50     | -0.26    |  |
| Wk 2       | 11.29            | 10.76 | -4.69         | 1.61     | 12.08            | 12.07 | -0.08    | 1.09     | 16.66         | 15.31 | -8.10     | -1.42    |  |
| Wk 3       | 11.10            | 10.89 | -1.89         | 1.21     | 12.16            | 12.21 | 0.41     | 1.16     | 16.68         | 15.30 | -8.27     | -0.07    |  |
| Wk 4       | 11.83            | 11.01 | -6.93         | 1.10     | 12.33            | 12.31 | -0.16    | 0.82     | 16.11         | 15.34 | -4.78     | 0.26     |  |
| Mar Wk 1   | 11.74            | 11.21 | -4.51         | 1.82     | 12.36            | 12.41 | 0.40     | 0.81     | 16.14         | 15.57 | -3.53     | 1.50     |  |
| Wk 2       | 11.33            | 11.34 | 0.09          | 1.16     | 12.52            | 12.56 | 0.32     | 1.21     | 15.61         | 15.57 | -0.26     | 0.00     |  |
| Wk 3       | 11.65            | 11.45 | -1.72         | 0.97     | 12.53            | 12.54 | 0.08     | -0.16    | 15.61         | 15.45 | -1.02     | -0.77    |  |
| Wk 4       | 11.48            | 11.58 | 0.87          | 1.14     | 12.19            | 12.68 | 4.02     | 1.12     | 15.03         | 15.59 | 3.73      | 0.91     |  |