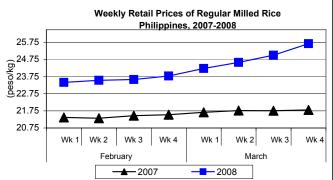

# D. Wholesale and Retail Prices of Regular Milled Rice (RMR)

- \* Prices at both wholesale and retail levels went up again this week at faster rates.
  - Wholesale price at P24.07/kg was higher from last week's price by 2.56% and by 18.40% from last year's price.
  - Retail price, which averaged P25.68/kg rose by 2.72% from last week's P25.00/kg and by 17.74% from last year's report..