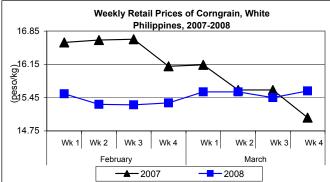

### F. Wholesale and Retail Prices of Corngrain, White

- \* Both wholesale and retail prices recovered from last week's decreases.
- Wholesale price at P12.68/kg was up by 1.12% compared to last week's price and by 4.02% from last year's quotation.

Retail price at P15.59/kg indicated increases of 0.91% from last week's P15.45/kg and by 3.73% from last year's P15.03/kg.

Annex 1

Comparative Weekly Farmgate, Wholesale and Retail Prices of Palay, Rice and Corn, Philippines

| Month/Week | Corngrain, White |       |               |          |                  |       |          |          |               |       |           |          |  |
|------------|------------------|-------|---------------|----------|------------------|-------|----------|----------|---------------|-------|-----------|----------|--|
|            | Farmgate Prices  |       |               |          | Wholesale Prices |       |          |          | Retail Prices |       |           |          |  |
|            | 2007             | 2008  | 2008 % Change |          | 2007             | 2008  | % Change |          | 2007          | 2008  | % Change  |          |  |
| (1)        | (2)              | (3)   | (3)/(2)       | (weekly) | (6)              | (7)   | (7)/(6)  | (weekly) | (10)          | (11)  | (11)/(10) | (weekly) |  |
| Feb Wk 1   | 11.31            | 10.59 | -6.37         | 2.72     | 12.15            | 11.94 | -1.73    | 0.34     | 16.61         | 15.53 | -6.50     | -0.26    |  |
| Wk 2       | 11.29            | 10.76 | -4.69         | 1.61     | 12.08            | 12.07 | -0.08    | 1.09     | 16.66         | 15.31 | -8.10     | -1.42    |  |
| Wk 3       | 11.10            | 10.89 | -1.89         | 1.21     | 12.16            | 12.21 | 0.41     | 1.16     | 16.68         | 15.30 | -8.27     | -0.07    |  |
| Wk 4       | 11.83            | 11.01 | -6.93         | 1.10     | 12.33            | 12.31 | -0.16    | 0.82     | 16.11         | 15.34 | -4.78     | 0.26     |  |
| Mar Wk 1   | 11.74            | 11.21 | -4.51         | 1.82     | 12.36            | 12.41 | 0.40     | 0.81     | 16.14         | 15.57 | -3.53     | 1.50     |  |
| Wk 2       | 11.33            | 11.34 | 0.09          | 1.16     | 12.52            | 12.56 | 0.32     | 1.21     | 15.61         | 15.57 | -0.26     | 0.00     |  |
| Wk 3       | 11.65            | 11.45 | -1.72         | 0.97     | 12.53            | 12.54 | 0.08     | -0.16    | 15.61         | 15.45 | -1.02     | -0.77    |  |
| Wk 4       | 11.48            | 11.58 | 0.87          | 1.14     | 12.19            | 12.68 | 4.02     | 1.12     | 15.03         | 15.59 | 3.73      | 0.91     |  |