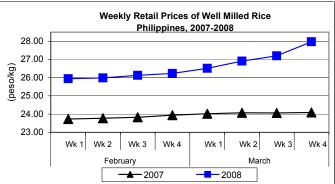

## C. Wholesale and Retail Prices of Well Milled Rice (WMR)

- \* Both wholesale and retail prices showed continuous upward movements.
  - Wholesale price at P25.96/kg was above by 2.49% from last week's price and by 17.52% relative to last year's level.
  - Retail price at P27.97/kg registered increases of 2.83% and 16.11% from prices of last week and last year, respectively.