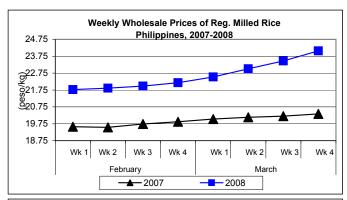

# D. Wholesale and Retail Prices of Regular Milled Rice (RMR)

- \* Prices at both wholesale and retail levels went up again this week at faster rates.
  - Wholesale price at P24.07/kg was higher from last week's price by 2.56% and by 18.40% from last year's price.
  - Retail price, which averaged P25.68/kg rose by 2.72% from last week's P25.00/kg and by 17.74% from last year's report..