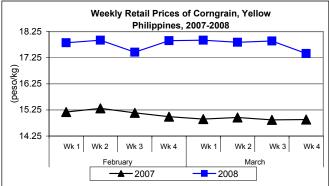

## E. Wholesale and Retail Prices of Corngrain, Yellow

- **☀** Wholesale price was on its 2<sup>nd</sup> week of increase while price at retail level declined this week.
- Wholesale price at P13.11/kg registered respective increments of 0.38% and 16.02% over prices of last week and last year.
- Retail price, which closed at P17.41/kg dropped by 2.68% from last week's report but was still higher from last year's record by 17.00%.

|            | Corngrain, Yellow |       |          |          |                  |       |          |          |               |       |           |          |  |
|------------|-------------------|-------|----------|----------|------------------|-------|----------|----------|---------------|-------|-----------|----------|--|
| Month/Week | Farmgate Prices   |       |          |          | Wholesale Prices |       |          |          | Retail Prices |       |           |          |  |
|            | 2007              | 2008  | % Change |          | 2007             | 2008  | % Change |          | 2007          | 2008  | % Change  |          |  |
| (1)        | (2)               | (3)   | (3)/(2)  | (weekly) | (6)              | (7)   | (7)/(6)  | (weekly) | (10)          | (11)  | (11)/(10) | (weekly) |  |
| Feb Wk 1   | 9.42              | 10.55 | 12.00    | 1.25     | 11.06            | 12.74 | 15.19    | 0.08     | 15.17         | 17.82 | 17.47     | 2.12     |  |
| Wk 2       | 9.61              | 10.60 | 10.30    | 0.47     | 11.05            | 12.80 | 15.84    | 0.47     | 15.31         | 17.92 | 17.05     | 0.56     |  |
| Wk 3       | 9.63              | 10.62 | 10.28    | 0.19     | 11.03            | 12.93 | 17.23    | 1.02     | 15.14         | 17.46 | 15.32     | -2.57    |  |
| Wk 4       | 9.73              | 10.62 | 9.15     | 0.00     | 11.06            | 12.94 | 17.00    | 0.08     | 14.99         | 17.90 | 19.41     | 2.52     |  |
| Mar Wk 1   | 9.86              | 10.66 | 8.11     | 0.38     | 11.15            | 12.97 | 16.32    | 0.23     | 14.90         | 17.92 | 20.27     | 0.11     |  |
| Wk 2       | 10.01             | 10.69 | 6.79     | 0.28     | 11.34            | 12.95 | 14.20    | -0.15    | 14.96         | 17.84 | 19.25     | -0.45    |  |
| Wk 3       | 10.05             | 10.83 | 7.76     | 1.31     | 11.32            | 13.06 | 15.37    | 0.85     | 14.87         | 17.89 | 20.31     | 0.28     |  |
| Wk 4       | 10.06             | 11.03 | 9.64     | 1.85     | 11.30            | 13.11 | 16.02    | 0.38     | 14.88         | 17.41 | 17.00     | -2.68    |  |