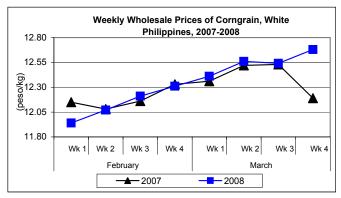

### F. Wholesale and Retail Prices of Corngrain, White

- \* Both wholesale and retail prices recovered from last week's decreases.
- Wholesale price at P12.68/kg was up by 1.12% compared to last week's price and by 4.02% from last year's quotation.

Retail price at P15.59/kg indicated increases of 0.91% from last week's P15.45/kg and by 3.73% from last year's P15.03/kg.

Annex 1

Comparative Weekly Farmgate, Wholesale and Retail Prices of Palay, Rice and Corn, Philippines

| Month/Week | Corngrain, White |       |               |          |                  |       |          |          |               |       |           |          |  |
|------------|------------------|-------|---------------|----------|------------------|-------|----------|----------|---------------|-------|-----------|----------|--|
|            | Farmgate Prices  |       |               |          | Wholesale Prices |       |          |          | Retail Prices |       |           |          |  |
|            | 2007             | 2008  | 2008 % Change |          | 2007             | 2008  | % Change |          | 2007          | 2008  | % Change  |          |  |
| (1)        | (2)              | (3)   | (3)/(2)       | (weekly) | (6)              | (7)   | (7)/(6)  | (weekly) | (10)          | (11)  | (11)/(10) | (weekly) |  |
| Feb Wk 1   | 11.31            | 10.59 | -6.37         | 2.72     | 12.15            | 11.94 | -1.73    | 0.34     | 16.61         | 15.53 | -6.50     | -0.26    |  |
| Wk 2       | 11.29            | 10.76 | -4.69         | 1.61     | 12.08            | 12.07 | -0.08    | 1.09     | 16.66         | 15.31 | -8.10     | -1.42    |  |
| Wk 3       | 11.10            | 10.89 | -1.89         | 1.21     | 12.16            | 12.21 | 0.41     | 1.16     | 16.68         | 15.30 | -8.27     | -0.07    |  |
| Wk 4       | 11.83            | 11.01 | -6.93         | 1.10     | 12.33            | 12.31 | -0.16    | 0.82     | 16.11         | 15.34 | -4.78     | 0.26     |  |
| Mar Wk 1   | 11.74            | 11.21 | -4.51         | 1.82     | 12.36            | 12.41 | 0.40     | 0.81     | 16.14         | 15.57 | -3.53     | 1.50     |  |
| Wk 2       | 11.33            | 11.34 | 0.09          | 1.16     | 12.52            | 12.56 | 0.32     | 1.21     | 15.61         | 15.57 | -0.26     | 0.00     |  |
| Wk 3       | 11.65            | 11.45 | -1.72         | 0.97     | 12.53            | 12.54 | 0.08     | -0.16    | 15.61         | 15.45 | -1.02     | -0.77    |  |
| Wk 4       | 11.48            | 11.58 | 0.87          | 1.14     | 12.19            | 12.68 | 4.02     | 1.12     | 15.03         | 15.59 | 3.73      | 0.91     |  |