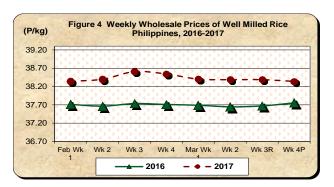

#### C.Wholesale and Retail Prices of Well Milled Rice (WMR)

- \* Price decreases for both wholesale and retail trades of well milled rice are recorded this week
  - The average wholesale price of well milled rice this week at P38.34/kg posted a **decline** from its previous week's level by 0.12 percent. On the other hand, it **increased** by 1.56 percent compared to the previous year's price of P37.75/kg (Table 1).
  - Likewise, the average retail price of well milled rice at P41.47/kg further went down from a week ago level by 0.06 percent. Relative to the same period in the previous year, it rose by 0.99 percent (Table 1).

Table 1 Weekly Farmgate, Wholesale and Retail Prices of Palay and Rice in the Philippines (First Week of February 2017 to Fourth Week of March 2017)

(Prices per Kilogram)

|                   | Palay (Dry)     |           |          |        | Well Milled Rice (WMR) |         |           |        |               |       |          |        |  |  |
|-------------------|-----------------|-----------|----------|--------|------------------------|---------|-----------|--------|---------------|-------|----------|--------|--|--|
| Month/Week        | Farmgate Prices |           |          |        |                        | Wholesa | le Prices |        | Retail Prices |       |          |        |  |  |
|                   | 2017            | 2017 2016 | % Change |        | 2017                   | 2016    | % Change  |        | 2017          | 2016  | % Change |        |  |  |
|                   | 2017            |           | Annual   | Weekly | 2017                   | 2010    | Annual    | Weekly | 2017          | 2010  | Annual   | Weekly |  |  |
|                   | (1)             | (2)       | (3)      | (4)    | (5)                    | (6)     | (7)       | (8)    | (9)           | (10)  | (11)     | (12)   |  |  |
| Feb Wk 1          | 18.15           | 17.61     | 3.06     | 0.42   | 38.34                  | 37.71   | 1.67      | 0.00   | 41.58         | 41.12 | 1.11     | 0.17   |  |  |
| Wk 2              | 18.23           | 17.69     | 3.05     | 0.43   | 38.40                  | 37.66   | 1.95      | 0.15   | 41.63         | 41.08 | 1.32     | 0.12   |  |  |
| Wk3               | 18.42           | 17.83     | 3.35     | 1.06   | 38.61                  | 37.74   | 2.31      | 0.54   | 41.66         | 41.08 | 1.40     | 0.08   |  |  |
| Wk 4              | 18.46           | 17.98     | 2.64     | 0.17   | 38.54                  | 37.71   | 2.21      | -0.16  | 41.64         | 41.06 | 1.42     | -0.03  |  |  |
| Mar Wk 1          | 18.49           | 18.11     | 2.09     | 0.19   | 38.40                  | 37.69   | 1.89      | -0.37  | 41.61         | 41.01 | 1.45     | -0.09  |  |  |
| Wk 2              | 18.57           | 18.29     | 1.48     | 0.40   | 38.39                  | 37.65   | 1.97      | -0.04  | 41.54         | 41.13 | 1.00     | -0.17  |  |  |
| Wk 3 <sup>R</sup> | 18.59           | 18.15     | 2.46     | 0.15   | 38.39                  | 37.67   | 1.90      | 0.00   | 41.49         | 41.11 | 0.93     | -0.11  |  |  |
| Wk 4 <sup>P</sup> | 18.59           | 18.07     | 2.88     | 0.00   | 38.34                  | 37.75   | 1.56      | -0.12  | 41.47         | 41.06 | 0.99     | -0.06  |  |  |