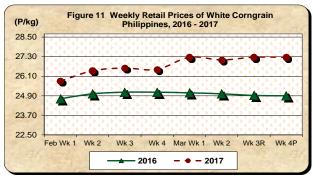

## F. Wholesale and Retail Prices of Corngrain, White

- \* Prices are stable at both wholesale and retail trades during the week
  - The average wholesale price of white corngrain was registered at P16.45/kg for three consecutive weeks now. On an annual basis, it recorded a decline by 6.00 percent (Table 2).
  - The average retail price of white corngrain **stood** at the previous week's level of P27.27/kg. However, it **inched up** by 9.50 percent from P24.90/kg in the previous year (*Table 2*).