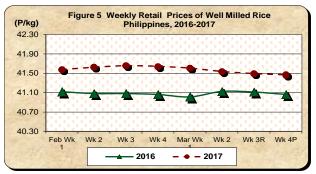

#### C.Wholesale and Retail Prices of Well Milled Rice (WMR)

- \* Price decreases for both wholesale and retail trades of well milled rice are recorded this week
  - The average wholesale price of well milled rice this week at P38.34/kg posted a **decline** from its previous week's level by 0.12 percent. On the other hand, it **increased** by 1.56 percent compared to the previous year's price of P37.75/kg (Table 1).
  - Likewise, the average retail price of well milled rice at P41.47/kg further went down from a week ago level by 0.06 percent. Relative to the same period in the previous year, it rose by 0.99 percent (Table 1).

Table 1 Weekly Farmgate, Wholesale and Retail Prices of Palay and Rice in the Philippines (First Week of February 2017 to Fourth Week of March 2017)

(Prices per Kilogram)

|                   | Palay (Dry)     |           |          |        | Well Milled Rice (WMR) |         |           |        |               |       |          |        |  |  |
|-------------------|-----------------|-----------|----------|--------|------------------------|---------|-----------|--------|---------------|-------|----------|--------|--|--|
| Month/Week        | Farmgate Prices |           |          |        |                        | Wholesa | le Prices |        | Retail Prices |       |          |        |  |  |
|                   | 2017            | 2017 2016 | % Change |        | 2017                   | 2016    | % Change  |        | 2017          | 2016  | % Change |        |  |  |
|                   | 2017            |           | Annual   | Weekly | 2017                   | 2010    | Annual    | Weekly | 2017          | 2010  | Annual   | Weekly |  |  |
|                   | (1)             | (2)       | (3)      | (4)    | (5)                    | (6)     | (7)       | (8)    | (9)           | (10)  | (11)     | (12)   |  |  |
| Feb Wk 1          | 18.15           | 17.61     | 3.06     | 0.42   | 38.34                  | 37.71   | 1.67      | 0.00   | 41.58         | 41.12 | 1.11     | 0.17   |  |  |
| Wk 2              | 18.23           | 17.69     | 3.05     | 0.43   | 38.40                  | 37.66   | 1.95      | 0.15   | 41.63         | 41.08 | 1.32     | 0.12   |  |  |
| Wk3               | 18.42           | 17.83     | 3.35     | 1.06   | 38.61                  | 37.74   | 2.31      | 0.54   | 41.66         | 41.08 | 1.40     | 0.08   |  |  |
| Wk 4              | 18.46           | 17.98     | 2.64     | 0.17   | 38.54                  | 37.71   | 2.21      | -0.16  | 41.64         | 41.06 | 1.42     | -0.03  |  |  |
| Mar Wk 1          | 18.49           | 18.11     | 2.09     | 0.19   | 38.40                  | 37.69   | 1.89      | -0.37  | 41.61         | 41.01 | 1.45     | -0.09  |  |  |
| Wk 2              | 18.57           | 18.29     | 1.48     | 0.40   | 38.39                  | 37.65   | 1.97      | -0.04  | 41.54         | 41.13 | 1.00     | -0.17  |  |  |
| Wk 3 <sup>R</sup> | 18.59           | 18.15     | 2.46     | 0.15   | 38.39                  | 37.67   | 1.90      | 0.00   | 41.49         | 41.11 | 0.93     | -0.11  |  |  |
| Wk 4 <sup>P</sup> | 18.59           | 18.07     | 2.88     | 0.00   | 38.34                  | 37.75   | 1.56      | -0.12  | 41.47         | 41.06 | 0.99     | -0.06  |  |  |