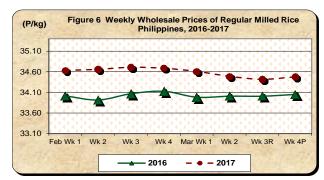

### D. Wholesale and Retail Prices of Regular Milled Rice (RMR)

- \* Wholesale price of regular milled rice picks up while retail price continues its downtrend for four (4) consecutive weeks now
  - Quoted at P34.48/kg, the average wholesale price of regular milled rice went up by 0.17 percent from P34.42/kg in the previous week. It was also higher by 1.25 percent compared to the previous year's quotation (Table 1).
  - Meanwhile, at the retail trade, the average price of regular milled rice at P36.94/kg was cheaper than its previous week's level by 0.04 percent. On the contrary, it gained by 0.79 percent from previous year's price level of P36.64/kg (Table 1).

Table 1- (Concluded)

|                   | Regular Milled Rice (RMR) |         |           |        |               |       |          |        |  |  |  |
|-------------------|---------------------------|---------|-----------|--------|---------------|-------|----------|--------|--|--|--|
|                   |                           | Wholesa | le Prices |        | Retail Prices |       |          |        |  |  |  |
| Month/Week        | 2017                      | 2016    | % Cr      | nange  | 2017          | 2016  | % Change |        |  |  |  |
|                   | 2017                      | 2010    | Annual    | Weekly | 2017          | 2010  | Annual   | Weekly |  |  |  |
|                   | (13)                      | (14)    | (15)      | (16)   | (17)          | (18)  | (19)     | (20)   |  |  |  |
| Feb Wk 1          | 34.63                     | 34.01   | 1.82      | 0.26   | 37.11         | 36.79 | 0.88     | 0.14   |  |  |  |
| Wk 2              | 34.66                     | 33.92   | 2.19      | 0.07   | 37.07         | 36.69 | 1.02     | -0.12  |  |  |  |
| Wk3               | 34.71                     | 34.07   | 1.88      | 0.14   | 37.08         | 36.75 | 0.90     | 0.03   |  |  |  |
| Wk 4              | 34.69                     | 34.13   | 1.64      | -0.07  | 37.11         | 36.73 | 1.04     | 0.09   |  |  |  |
| Mar Wk 1          | 34.61                     | 33.98   | 1.84      | -0.22  | 37.03         | 36.65 | 1.02     | -0.23  |  |  |  |
| Wk 2              | 34.49                     | 34.01   | 1.42      | -0.35  | 37.00         | 36.65 | 0.95     | -0.07  |  |  |  |
| Wk 3 <sup>R</sup> | 34.42                     | 34.01   | 1.21      | -0.21  | 36.95         | 36.59 | 0.99     | -0.14  |  |  |  |
| Wk 4 <sup>P</sup> | 34.48                     | 34.05   | 1.25      | 0.17   | 36.94         | 36.64 | 0.79     | -0.04  |  |  |  |