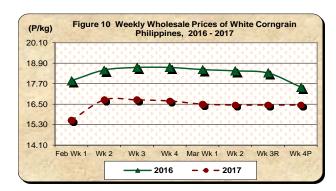

## F. Wholesale and Retail Prices of Corngrain, White

- \* Prices are stable at both wholesale and retail trades during the week
  - The average wholesale price of white corngrain was registered at P16.45/kg for three consecutive weeks now. On an annual basis, it recorded a decline by 6.00 percent (Table 2).
  - The average retail price of white corngrain **stood** at the previous week's level of P27.27/kg. However, it **inched up** by 9.50 percent from P24.90/kg in the previous year (*Table 2*).