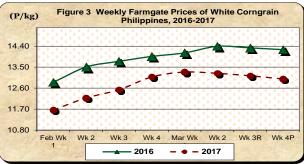

#### **B. Farmgate Prices of Yellow and White Corngrains**

- \* Prices of yellow and white corngrains both register downward adjustments
  - Farmgate price of yellow corngrain at P11.46/kg **dropped** by 0.26 percent from a week ago level. Compared to the same week in March 2016, it was, likewise **lower** by 8.47 percent (Table 2).
  - Similarly, the average price of white corngrain at P12.99/kg fell by 1.04 percent from its previous week's level of P13.13/kg and by 8.81 percent from a year ago quotation of P14.25/kg (Table 2).

Table 2- (Concluded)

|                   | Corngrain, White |       |          |        |       |         |           |        |               |       |          |        |  |
|-------------------|------------------|-------|----------|--------|-------|---------|-----------|--------|---------------|-------|----------|--------|--|
|                   | Farmgate Prices  |       |          |        |       | Wholesa | le Prices |        | Retail Prices |       |          |        |  |
| Month/Week        | 2017             | 2016  | % Change |        | 2017  | 2016    | % Change  |        | 2017          | 2016  | % Change |        |  |
|                   | 2017             |       | Annual   | Weekly | 2017  | 2010    | Annual    | Weekly | 2017          | 2010  | Annual   | Weekly |  |
|                   | (13)             | (14)  | (15)     | (16)   | (17)  | (18)    | (19)      | (20)   | (21)          | (22)  | (23)     | (24)   |  |
| Feb Wk 1          | 11.66            | 12.85 | -9.21    | 1.50   | 15.55 | 17.88   | -13.01    | 4.54   | 25.80         | 24.72 | 4.37     | 0.13   |  |
| Wk2               | 12.18            | 13.50 | -9.81    | 4.40   | 16.75 | 18.50   | -9.46     | 7.72   | 26.43         | 25.02 | 5.65     | 2.45   |  |
| Wk3               | 12.53            | 13.75 | -8.84    | 2.90   | 16.75 | 18.65   | -10.19    | 0.00   | 26.60         | 25.12 | 5.89     | 0.63   |  |
| Wk 4              | 13.08            | 13.96 | -6.29    | 4.38   | 16.69 | 18.65   | -10.52    | -0.37  | 26.52         | 25.12 | 5.56     | -0.31  |  |
| Mar Wk 1          | 13.29            | 14.11 | -5.82    | 1.59   | 16.50 | 18.53   | -10.93    | -1.12  | 27.27         | 25.08 | 8.72     | 2.83   |  |
| Wk 2              | 13.23            | 14.39 | -8.05    | -0.42  | 16.45 | 18.45   | -10.84    | -0.30  | 27.10         | 25.02 | 8.31     | -0.61  |  |
| Wk 3 <sup>R</sup> | 13.13            | 14.33 | -8.35    | -0.79  | 16.45 | 18.33   | -10.23    | 0.00   | 27.27         | 24.92 | 9.42     | 0.62   |  |
| Wk 4 <sup>P</sup> | 12.99            | 14.25 | -8.81    | -1.04  | 16.45 | 17.50   | -6.00     | 0.00   | 27.27         | 24.90 | 9.50     | 0.00   |  |