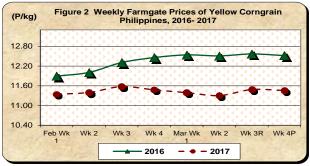

#### **B. Farmgate Prices of Yellow and White Corngrains**

- \* Prices of yellow and white corngrains both register downward adjustments
  - Farmgate price of yellow corngrain at P11.46/kg **dropped** by 0.26 percent from a week ago level. Compared to the same week in March 2016, it was, likewise **lower** by 8.47 percent (Table 2).
  - Similarly, the average price of white corngrain at P12.99/kg fell by 1.04 percent from its previous week's level of P13.13/kg and by 8.81 percent from a year ago quotation of P14.25/kg (Table 2).

Table 2 Weekly Farmgate, Wholesale and Retail Prices of Corn in the Philippines (First Week of February 2017 to Fourth Week of March 2017)
(Prices per Kilogram)

|                   | Corngrain, Yellow |       |          |        |       |         |           |        |               |       |          |        |  |
|-------------------|-------------------|-------|----------|--------|-------|---------|-----------|--------|---------------|-------|----------|--------|--|
| Month/Week        | Farmgate Prices   |       |          |        |       | Wholesa | le Prices |        | Retail Prices |       |          |        |  |
|                   | 2017              | 2016  | % Change |        | 2017  | 2016    | % Change  |        | 2017          | 2016  | % Change |        |  |
|                   |                   | 2010  | Annual   | Weekly | 2017  | 2010    | Annual    | Weekly | 2017          | 2010  | Annual   | Weekly |  |
|                   | (1)               | (2)   | (3)      | (4)    | (5)   | (6)     | (7)       | (8)    | (9)           | (10)  | (11)     | (12)   |  |
| Feb Wk 1          | 11.34             | 11.89 | -4.61    | 0.11   | 16.87 | 17.23   | -2.09     | 0.00   | 23.05         | 22.70 | 1.52     | 0.00   |  |
| Wk 2              | 11.40             | 12.01 | -5.08    | 0.46   | 16.87 | 17.37   | -2.88     | 0.00   | 23.05         | 22.85 | 0.84     | 0.00   |  |
| Wk3               | 11.58             | 12.31 | -5.94    | 1.57   | 17.78 | 17.73   | 0.27      | 5.38   | 22.84         | 22.93 | -0.39    | -0.89  |  |
| Wk 4              | 11.48             | 12.46 | -7.87    | -0.86  | 17.77 | 17.78   | -0.06     | -0.06  | 22.84         | 22.39 | 2.01     | 0.00   |  |
| Mar Wk 1          | 11.39             | 12.54 | -9.16    | -0.75  | 17.77 | 17.91   | -0.80     | 0.00   | 23.01         | 22.65 | 1.59     | 0.72   |  |
| Wk 2              | 11.30             | 12.51 | -9.64    | -0.77  | 17.80 | 18.00   | -1.11     | 0.19   | 22.86         | 22.64 | 1.00     | -0.62  |  |
| Wk 3 <sup>R</sup> | 11.49             | 12.57 | -8.60    | 1.63   | 17.87 | 18.00   | -0.74     | 0.37   | 22.96         | 22.62 | 1.48     | 0.41   |  |
| Wk 4 <sup>P</sup> | 11.46             | 12.52 | -8.47    | -0.26  | 17.87 | 17.93   | -0.35     | 0.00   | 22.56         | 22.62 | -0.26    | -1.71  |  |