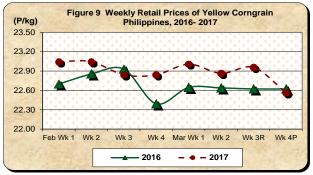

#### E. Wholesale and Retail Prices of Corngrain, Yellow

- No price movement is observed at wholesale trade while price decreases at the retail trade
  - The average wholesale price of yellow corngrain during the week remained at P17.87/kg. Compared to the previous year's price of P17.93/kg, it dropped by 0.35 percent (Table 2).
  - The average retail price of yellow corngrain at P22.56/kg posted price cuts from a week ago level by 1.71 percent and from the previous year's quotation by 0.26 percent (Table 2).