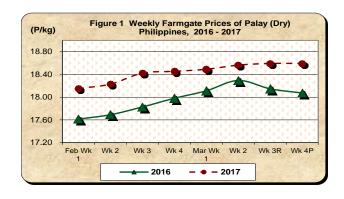

#### A. Farmgate Price of Palay

- \* There is no change in the level of farmgate price this week.
  - The average price of palay **remained** at its previous week's level of P18.59/kg during the period. Relative to a year ago level of P18.07/kg, it was, however, **higher** by 2.88 percent (Table 1).

Table 1 Weekly Farmgate, Wholesale and Retail Prices of Palay and Rice in the Philippines (First Week of February 2017 to Fourth Week of March 2017)

(Prices per Kilogram)

|                   | Palay (Dry)     |           |          |        | Well Milled Rice (WMR) |         |           |        |               |       |          |        |  |  |
|-------------------|-----------------|-----------|----------|--------|------------------------|---------|-----------|--------|---------------|-------|----------|--------|--|--|
| Month/Week        | Farmgate Prices |           |          |        |                        | Wholesa | le Prices |        | Retail Prices |       |          |        |  |  |
|                   | 2017            | 2017 2016 | % Change |        | 2017                   | 2016    | % Change  |        | 2017          | 2016  | % Change |        |  |  |
|                   | 2017            |           | Annual   | Weekly | 2017                   | 2010    | Annual    | Weekly | 2017          | 2010  | Annual   | Weekly |  |  |
|                   | (1)             | (2)       | (3)      | (4)    | (5)                    | (6)     | (7)       | (8)    | (9)           | (10)  | (11)     | (12)   |  |  |
| Feb Wk 1          | 18.15           | 17.61     | 3.06     | 0.42   | 38.34                  | 37.71   | 1.67      | 0.00   | 41.58         | 41.12 | 1.11     | 0.17   |  |  |
| Wk 2              | 18.23           | 17.69     | 3.05     | 0.43   | 38.40                  | 37.66   | 1.95      | 0.15   | 41.63         | 41.08 | 1.32     | 0.12   |  |  |
| Wk3               | 18.42           | 17.83     | 3.35     | 1.06   | 38.61                  | 37.74   | 2.31      | 0.54   | 41.66         | 41.08 | 1.40     | 0.08   |  |  |
| Wk 4              | 18.46           | 17.98     | 2.64     | 0.17   | 38.54                  | 37.71   | 2.21      | -0.16  | 41.64         | 41.06 | 1.42     | -0.03  |  |  |
| Mar Wk 1          | 18.49           | 18.11     | 2.09     | 0.19   | 38.40                  | 37.69   | 1.89      | -0.37  | 41.61         | 41.01 | 1.45     | -0.09  |  |  |
| Wk 2              | 18.57           | 18.29     | 1.48     | 0.40   | 38.39                  | 37.65   | 1.97      | -0.04  | 41.54         | 41.13 | 1.00     | -0.17  |  |  |
| Wk 3 <sup>R</sup> | 18.59           | 18.15     | 2.46     | 0.15   | 38.39                  | 37.67   | 1.90      | 0.00   | 41.49         | 41.11 | 0.93     | -0.11  |  |  |
| Wk 4 <sup>P</sup> | 18.59           | 18.07     | 2.88     | 0.00   | 38.34                  | 37.75   | 1.56      | -0.12  | 41.47         | 41.06 | 0.99     | -0.06  |  |  |