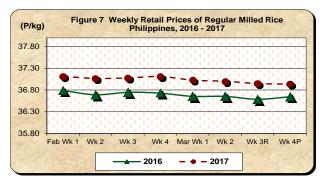

### D. Wholesale and Retail Prices of Regular Milled Rice (RMR)

- \* Wholesale price of regular milled rice picks up while retail price continues its downtrend for four (4) consecutive weeks now
  - Quoted at P34.48/kg, the average wholesale price of regular milled rice went up by 0.17 percent from P34.42/kg in the previous week. It was also higher by 1.25 percent compared to the previous year's quotation (Table 1).
  - Meanwhile, at the retail trade, the average price of regular milled rice at P36.94/kg was cheaper than its previous week's level by 0.04 percent. On the contrary, it gained by 0.79 percent from previous year's price level of P36.64/kg (Table 1).

Table 1- (Concluded)

|                   | Regular Milled Rice (RMR) |         |           |        |               |       |          |        |  |  |  |
|-------------------|---------------------------|---------|-----------|--------|---------------|-------|----------|--------|--|--|--|
|                   |                           | Wholesa | le Prices |        | Retail Prices |       |          |        |  |  |  |
| Month/Week        | 2017                      | 2016    | % Cr      | nange  | 2017          | 2016  | % Change |        |  |  |  |
|                   | 2017                      | 2010    | Annual    | Weekly | 2017          | 2010  | Annual   | Weekly |  |  |  |
|                   | (13)                      | (14)    | (15)      | (16)   | (17)          | (18)  | (19)     | (20)   |  |  |  |
| Feb Wk 1          | 34.63                     | 34.01   | 1.82      | 0.26   | 37.11         | 36.79 | 0.88     | 0.14   |  |  |  |
| Wk 2              | 34.66                     | 33.92   | 2.19      | 0.07   | 37.07         | 36.69 | 1.02     | -0.12  |  |  |  |
| Wk3               | 34.71                     | 34.07   | 1.88      | 0.14   | 37.08         | 36.75 | 0.90     | 0.03   |  |  |  |
| Wk 4              | 34.69                     | 34.13   | 1.64      | -0.07  | 37.11         | 36.73 | 1.04     | 0.09   |  |  |  |
| Mar Wk 1          | 34.61                     | 33.98   | 1.84      | -0.22  | 37.03         | 36.65 | 1.02     | -0.23  |  |  |  |
| Wk 2              | 34.49                     | 34.01   | 1.42      | -0.35  | 37.00         | 36.65 | 0.95     | -0.07  |  |  |  |
| Wk 3 <sup>R</sup> | 34.42                     | 34.01   | 1.21      | -0.21  | 36.95         | 36.59 | 0.99     | -0.14  |  |  |  |
| Wk 4 <sup>P</sup> | 34.48                     | 34.05   | 1.25      | 0.17   | 36.94         | 36.64 | 0.79     | -0.04  |  |  |  |