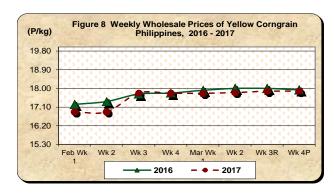

#### E. Wholesale and Retail Prices of Corngrain, Yellow

- No price movement is observed at wholesale trade while price decreases at the retail trade
  - The average wholesale price of yellow corngrain during the week remained at P17.87/kg. Compared to the previous year's price of P17.93/kg, it dropped by 0.35 percent (Table 2).
  - The average retail price of yellow corngrain at P22.56/kg posted price cuts from a week ago level by 1.71 percent and from the previous year's quotation by 0.26 percent (Table 2).

Table 2 Weekly Farmgate, Wholesale and Retail Prices of Corn in the Philippines (First Week of February 2017 to Fourth Week of March 2017)
(Prices per Kilogram)

|                   | Corngrain, Yellow |       |          |        |       |         |           |        |               |       |          |        |  |
|-------------------|-------------------|-------|----------|--------|-------|---------|-----------|--------|---------------|-------|----------|--------|--|
| Month/Week        | Farmgate Prices   |       |          |        |       | Wholesa | le Prices |        | Retail Prices |       |          |        |  |
|                   | 2017              | 2016  | % Change |        | 2017  | 2016    | % Change  |        | 2017          | 2016  | % Change |        |  |
|                   |                   | 2010  | Annual   | Weekly | 2017  | 2010    | Annual    | Weekly | 2017          | 2010  | Annual   | Weekly |  |
|                   | (1)               | (2)   | (3)      | (4)    | (5)   | (6)     | (7)       | (8)    | (9)           | (10)  | (11)     | (12)   |  |
| Feb Wk 1          | 11.34             | 11.89 | -4.61    | 0.11   | 16.87 | 17.23   | -2.09     | 0.00   | 23.05         | 22.70 | 1.52     | 0.00   |  |
| Wk 2              | 11.40             | 12.01 | -5.08    | 0.46   | 16.87 | 17.37   | -2.88     | 0.00   | 23.05         | 22.85 | 0.84     | 0.00   |  |
| Wk3               | 11.58             | 12.31 | -5.94    | 1.57   | 17.78 | 17.73   | 0.27      | 5.38   | 22.84         | 22.93 | -0.39    | -0.89  |  |
| Wk 4              | 11.48             | 12.46 | -7.87    | -0.86  | 17.77 | 17.78   | -0.06     | -0.06  | 22.84         | 22.39 | 2.01     | 0.00   |  |
| Mar Wk 1          | 11.39             | 12.54 | -9.16    | -0.75  | 17.77 | 17.91   | -0.80     | 0.00   | 23.01         | 22.65 | 1.59     | 0.72   |  |
| Wk 2              | 11.30             | 12.51 | -9.64    | -0.77  | 17.80 | 18.00   | -1.11     | 0.19   | 22.86         | 22.64 | 1.00     | -0.62  |  |
| Wk 3 <sup>R</sup> | 11.49             | 12.57 | -8.60    | 1.63   | 17.87 | 18.00   | -0.74     | 0.37   | 22.96         | 22.62 | 1.48     | 0.41   |  |
| Wk 4 <sup>P</sup> | 11.46             | 12.52 | -8.47    | -0.26  | 17.87 | 17.93   | -0.35     | 0.00   | 22.56         | 22.62 | -0.26    | -1.71  |  |