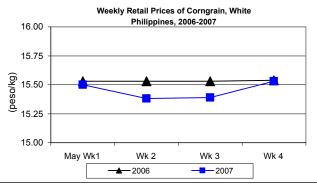

# F. Wholesale and Retail Prices of Corngrain, White

- \* Wholesale prices reflected weekly fluctuations while retail prices were on the uptrend on the last two weeks of the month. Relative to last year, wholesale prices indicated increases while retail prices showed decreases.
- Wholesale price at P12.35/kg was higher this month. It grew by 2.40% from the previous month's quotation and by 7.39% from last year's report.

Retail price at P15.40/kg was higher by 2.87% from the previous month's price. Compared to May 2006 record, price was lower by 0.84%.

Annex 1

Comparative Farmgate, Wholesale and Retail Prices of Palay, Rice and Corn,
Philippines for the month of May 2007