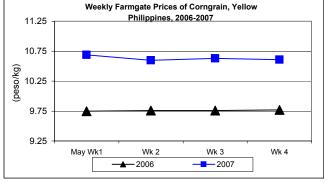

### D. Farmgate Prices of Corngrain, Yellow and White

- \* Weekly prices of yellow corngrain reflected fluctuations while white corngrain prices were on the uptrend during the 2<sup>nd</sup> week until the 4<sup>th</sup> week.
  - Yellow corngrain price averaged P10.65/kg and was higher by 3.30% from April 2007 report and by 9.12% from May 2006 record.

|            | Corngrain, Yellow |          |                  |          |               |          |
|------------|-------------------|----------|------------------|----------|---------------|----------|
| Month/Week | Farmgate Prices   |          | Wholesale Prices |          | Retail Prices |          |
|            | Price/kg          | % Change | Price/kg         | % Change | Price/kg      | % Change |
| Wk 1       | 10.69             | -        | 11.86            | -        | 15.88         | -        |
| Wk 2       | 10.60             | -0.84    | 11.83            | -0.25    | 15.52         | -2.27    |
| Wk 3       | 10.63             | 0.28     | 11.77            | -0.51    | 15.50         | -0.13    |
| Wk 4       | 10.61             | -0.19    | 11.81            | 0.34     | 15.64         | 0.90     |
| May 2007   | 10.65             | -        | 11.80            | -        | 15.58         | -        |
| May 2006   | 9.76              | 9.12     | 11.27            | 4.70     | 14.64         | 6.42     |
| Apr 2007   | 10.31             | 3.30     | 11.65            | 1.29     | 15.45         | 0.84     |