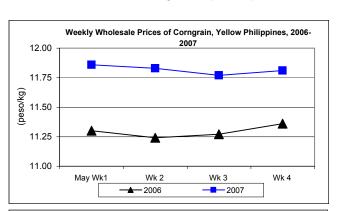

## E. Wholesale and Retail Prices of Corngrain, Yellow

- \* Wholesale and retail prices were down on the 2<sup>nd</sup> and 3<sup>rd</sup> week but recovered at the close of the month. Monthly average prices were above last month's and last year's price quotations.
  - Wholesale price averaged this month at P11.80/kg. It registered increments of 1.29% from the previous month's price and 4.70% from last year's record.

|            | Corngrain, Yellow |          |                  |          |               |          |
|------------|-------------------|----------|------------------|----------|---------------|----------|
| Month/Week | Farmgate Prices   |          | Wholesale Prices |          | Retail Prices |          |
|            | Price/kg          | % Change | Price/kg         | % Change | Price/kg      | % Change |
| Wk 1       | 10.69             | -        | 11.86            | -        | 15.88         | -        |
| Wk 2       | 10.60             | -0.84    | 11.83            | -0.25    | 15.52         | -2.27    |
| Wk 3       | 10.63             | 0.28     | 11.77            | -0.51    | 15.50         | -0.13    |
| Wk 4       | 10.61             | -0.19    | 11.81            | 0.34     | 15.64         | 0.90     |
| May 2007   | 10.65             | -        | 11.80            | -        | 15.58         | -        |
| May 2006   | 9.76              | 9.12     | 11.27            | 4.70     | 14.64         | 6.42     |
| Apr 2007   | 10.31             | 3.30     | 11.65            | 1.29     | 15.45         | 0.84     |