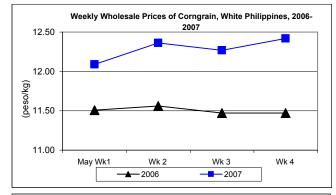

# F. Wholesale and Retail Prices of Corngrain, White

- \* Wholesale prices reflected weekly fluctuations while retail prices were on the uptrend on the last two weeks of the month. Relative to last year, wholesale prices indicated increases while retail prices showed decreases.
- Wholesale price at P12.35/kg was higher this month. It grew by 2.40% from the previous month's quotation and by 7.39% from last year's report.

Retail price at P15.40/kg was higher by 2.87% from the previous month's price. Compared to May 2006 record, price was lower by 0.84%.

Annex 1

Comparative Farmgate, Wholesale and Retail Prices of Palay, Rice and Corn,
Philippines for the month of May 2007