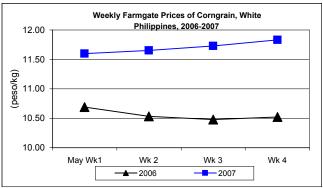

### D. Farmgate Prices of Corngrain, Yellow and White

- \* Weekly prices of yellow corngrain reflected fluctuations while white corngrain prices were on the uptrend during the 2<sup>nd</sup> week until the 4<sup>th</sup> week.
  - Yellow corngrain price averaged P10.65/kg and was higher by 3.30% from April 2007 report and by 9.12% from May 2006 record.

White corngrain price settled at P11.69/kg and was higher by 0.78% from last month's price. Compared to May 2006 record, price moved up by 10.28%.

|            | Corngrain, White |          |                  |          |               |          |
|------------|------------------|----------|------------------|----------|---------------|----------|
| Month/Week | Farmgate Prices  |          | Wholesale Prices |          | Retail Prices |          |
|            | Price/kg         | % Change | Price/kg         | % Change | Price/kg      | % Change |
| Wk 1       | 11.60            | -        | 12.09            | -        | 15.50         | -        |
| Wk 2       | 11.65            | 0.43     | 12.36            | 2.23     | 15.38         | -0.77    |
| Wk 3       | 11.73            | 0.69     | 12.27            | -0.73    | 15.39         | 0.07     |
| Wk 4       | 11.83            | 0.85     | 12.42            | 1.22     | 15.53         | 0.91     |
| May 2007   | 11.69            | -        | 12.35            | -        | 15.40         | -        |
| May 2006   | 10.60            | 10.28    | 11.50            | 7.39     | 15.53         | -0.84    |
| Apr 2007   | 11.60            | 0.78     | 12.06            | 2.40     | 14.97         | 2.87     |