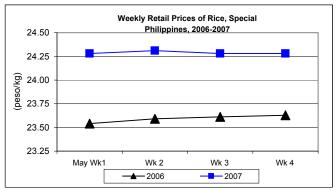

### B. Wholesale and Retail Prices of Rice, Special

★ Retail prices were on the uptrend except on the 3<sup>rd</sup> week which indicated stable level.
Wholesale prices went down on the 3<sup>rd</sup> week and remained steady on the 4<sup>th</sup> week. Both price levels were above last year's records.

Wholesale price settled at P22.27/kg which represented increases of 0.41% and 2.96% from the prices last month and last year, respectively.

Retail price at P24.29/kg posted increments of 0.50% from the previous month's price and 2.97% from the yearago price.