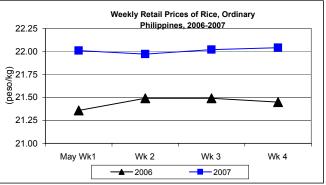

## C. Wholesale and Retail Prices of Rice, Ordinary

**★** Both price levels declined on the 2<sup>nd</sup> week but increased on the 3<sup>rd</sup> week until the close of the month.

At wholesale, price moved up from P20.36/kg last month to P20.43/kg this month. Compared to last year's report, price gained by 3.23%.

 Retail price at P22.01/kg showed increments of 0.46% from last month's record and 2.61% from May 2006 price.

|            | Rice, Ordinary |           |               |          |  |  |
|------------|----------------|-----------|---------------|----------|--|--|
| Month/Week | Wholesa        | le Prices | Retail Prices |          |  |  |
|            | Price/kg       | % Change  | Price/kg      | % Change |  |  |
| Wk 1       | 20.42          | -         | 22.01         | -        |  |  |
| Wk 2       | 20.40          | -0.10     | 21.97         | -0.18    |  |  |
| Wk 3       | 20.45          | 0.25      | 22.02         | 0.23     |  |  |
| Wk 4       | 20.48          | 0.15      | 22.04         | 0.09     |  |  |
| May 2007   | 20.43          | -         | 22.01         | -        |  |  |
| May 2006   | 19.79          | 3.23      | 21.45         | 2.61     |  |  |
| Apr 2007   | 20.36          | 0.34      | 21.91         | 0.46     |  |  |