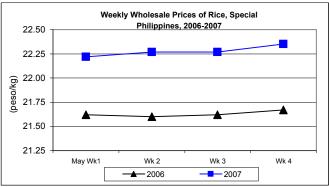

### B. Wholesale and Retail Prices of Rice, Special

★ Retail prices were on the uptrend except on the 3<sup>rd</sup> week which indicated stable level.
Wholesale prices went down on the 3<sup>rd</sup> week and remained steady on the 4<sup>th</sup> week. Both price levels were above last year's records.

Wholesale price settled at P22.27/kg which represented increases of 0.41% and 2.96% from the prices last month and last year, respectively.

Retail price at P24.29/kg posted increments of 0.50% from the previous month's price and 2.97% from the yearago price.