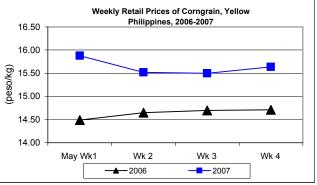

## E. Wholesale and Retail Prices of Corngrain, Yellow

- \* Wholesale and retail prices were down on the 2<sup>nd</sup> and 3<sup>rd</sup> week but recovered at the close of the month. Monthly average prices were above last month's and last year's price quotations.
  - Wholesale price averaged this month at P11.80/kg. It registered increments of 1.29% from the previous month's price and 4.70% from last year's record.

Retail price at P15.58/kg was up by 0.84% from last month's P15.45/kg and by 6.42% from May 2006 record.