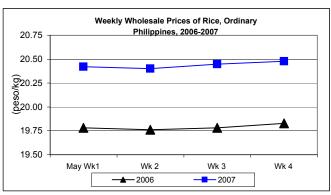

## C. Wholesale and Retail Prices of Rice, Ordinary

**★** Both price levels declined on the 2<sup>nd</sup> week but increased on the 3<sup>rd</sup> week until the close of the month.

At wholesale, price moved up from P20.36/kg last month to P20.43/kg this month. Compared to last year's report, price gained by 3.23%.

 Retail price at P22.01/kg showed increments of 0.46% from last month's record and 2.61% from May 2006 price.