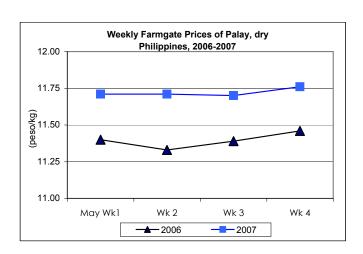

# A. Farmgate Price of Palay

- \* Palay prices remained steady on the 2<sup>nd</sup> week and dropped on the 3<sup>rd</sup> week but the average price for the month was still higher from the levels last month and last year.
  - Monthly average price was P11.70/kg or 0.69% higher than April 2007 price. Compared to 2006 level, price grew by 2.72%.