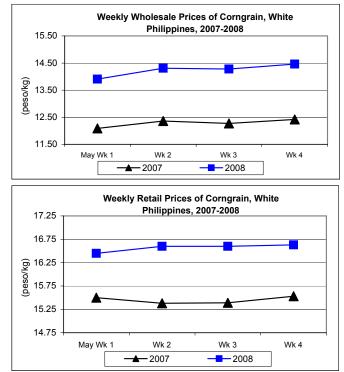

-2007

2008

F. Wholesale and Retail Prices of Corngrain, White

- Wholesale prices fluctuated during the month while retail price showed minimal price movements after the increase registered on the 2<sup>nd</sup> week.
- Wholesale price at P14.24/kg went up by 4.94% and 15.30% from prices of last month and last year, respectively.
- Retail price at 16.57/kg was higher than last month's price by 0.91% and by 7.60% from last year's quotation.