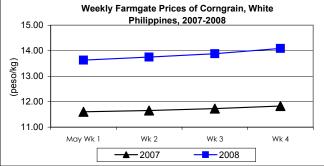

## B. Farmgate Prices of Corngrain, Yellow and White

- A downtrend in prices of yellow corngrain was noted, although, the 3<sup>rd</sup> week recorded a slight increase. Weekly prices of white corngrain were going up.
- Price of yellow corngrain at P10.74/kg recorded a cut of 2.72% from last month's price but still indicated an increase of 0.85% from last year's record.
- Monthly average price of white corngrain at P13.81/kg was higher from last month's level by 5.50% and by 18.14% compared to the price of last year.

|            | Corngrain, White |          |                  |          |               |          |
|------------|------------------|----------|------------------|----------|---------------|----------|
| Month/Week | Farmgate Prices  |          | Wholesale Prices |          | Retail Prices |          |
|            | Price/kg         | % Change | Price/kg         | % Change | Price/kg      | % Change |
| Wk 1       | 13.63            | -0.37    | 13.91            | -3.01    | 16.45         | -0.74    |
| Wk 2       | 13.75            | 0.88     | 14.31            | 2.88     | 16.60         | 0.91     |
| Wk 3       | 13.88            | 0.95     | 14.28            | -0.21    | 16.60         | 0.00     |
| Wk 4       | 14.09            | 1.51     | 14.46            | 1.26     | 16.63         | 0.18     |
| May 2008   | 13.81            | -        | 14.24            | -        | 16.57         | -        |
| May 2007   | 11.69            | 18.14    | 12.35            | 15.30    | 15.40         | 7.60     |
| Apr 2008   | 13.09            | 5.50     | 13.57            | 4.94     | 16.42         | 0.91     |