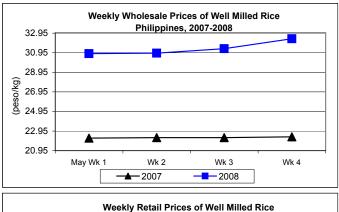

#### C. Wholesale and Retail Prices of Well Milled Rice (WMR)

- Prices at both wholesale and retail levels moved upward until the month closed. The highest rates of increase were recorded during the last week of the month.
  - At wholesale, monthly average price of P31.38/kg rose by 3.98% from last month's P30.18/kg and by 40.91% from last year's P22.27/kg.
  - Retail price averaged P33.69/kg and was above last month's price by 4.63% and by 38.70% relative to the previous year's report.