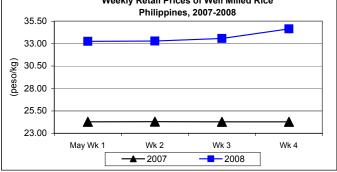

#### C. Wholesale and Retail Prices of Well Milled Rice (WMR)

- Prices at both wholesale and retail levels moved upward until the month closed. The highest rates of increase were recorded during the last week of the month.
  - At wholesale, monthly average price of P31.38/kg rose by 3.98% from last month's P30.18/kg and by 40.91% from last year's P22.27/kg.
  - Retail price averaged P33.69/kg and was above last month's price by 4.63% and by 38.70% relative to the previous year's report.