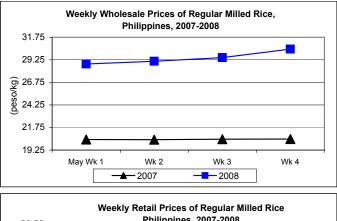

### D. Wholesale and Retail Prices of Regular Milled Rice (RMR)

- Although wholesale price started the month with a decline, it recovered, thereafter, until the month closed. Retail price, on the other hand, continuously recorded increments.
- Wholesale price at P29.48/kg noted increments of 4.84% and 44.30% from last month's and last year's prices, respectively.
- Retail price closed at P31.30/kg and was up by 5.03% from last month's price and by 42.21% over 2007 level.