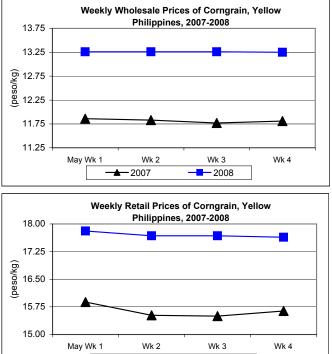

- E. Wholesale and Retail Prices of Corngrain, Yellow
  - \* Although wholesale price started and closed the month with price cuts, it remained stable during the middle weeks. However, retail price showed a downward movement except on the

3<sup>rd</sup> week of the month when price remained at the same level.

- Wholesale price at P13.26/kg registered increases of 0.08% from last month's price and 12.37% from the price recorded last year.
- The average retail price of P17.71/kg was 3.22% lower than last month's price but higher by 13.67% than last year's price.