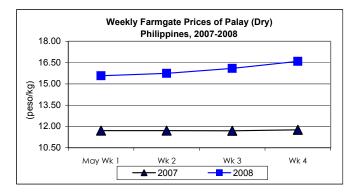

### A. Farmgate Price of Palay

- Prices at farmgate level continuously moved up at increasing rates after the drop recorded on the 1<sup>st</sup> week of the month.
  - The monthly average price of palay at P16.00/kg increased by 2.83% from last month's price and by 36.75% from the price in May 2007.

#### Annex 1

|            | Palay, dry      |          | Well Milled Rice (WMR) |          |               |          |
|------------|-----------------|----------|------------------------|----------|---------------|----------|
| Month/Week | Farmgate Prices |          | Wholesale Prices       |          | Retail Prices |          |
|            | Price/kg        | % Change | Price/kg               | % Change | Price/kg      | % Change |
| Wk 1       | 15.57           | -0.11    | 30.85                  | -0.54    | 33.26         | 0.27     |
| Wk 2       | 15.74           | 1.09     | 30.91                  | 0.19     | 33.28         | 0.06     |
| Wk 3       | 16.09           | 2.22     | 31.37                  | 1.49     | 33.57         | 0.87     |
| Wk 4       | 16.59           | 3.11     | 32.38                  | 3.22     | 34.65         | 3.22     |
| May 2008   | 16.00           | -        | 31.38                  | -        | 33.69         | -        |
| May 2007   | 11.70           | 36.75    | 22.27                  | 40.91    | 24.29         | 38.70    |
| Apr 2008   | 15.56           | 2.83     | 30.18                  | 3.98     | 32.20         | 4.63     |