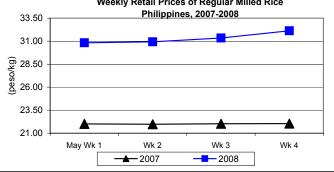

### D. Wholesale and Retail Prices of Regular Milled Rice (RMR)

- Although wholesale price started the month with a decline, it recovered, thereafter, until the month closed. Retail price, on the other hand, continuously recorded increments.
- Wholesale price at P29.48/kg noted increments of 4.84% and 44.30% from last month's and last year's prices, respectively.
- Retail price closed at P31.30/kg and was up by 5.03% from last month's price and by 42.21% over 2007 level.