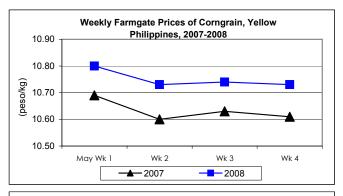

## B. Farmgate Prices of Corngrain, Yellow and White

- A downtrend in prices of yellow corngrain was noted, although, the 3<sup>rd</sup> week recorded a slight increase. Weekly prices of white corngrain were going up.
- Price of yellow corngrain at P10.74/kg recorded a cut of 2.72% from last month's price but still indicated an increase of 0.85% from last year's record.
- Monthly average price of white corngrain at P13.81/kg was higher from last month's level by 5.50% and by 18.14% compared to the price of last year.

|            | Corngrain, Yellow |          |                  |          |               |          |  |
|------------|-------------------|----------|------------------|----------|---------------|----------|--|
| Month/Week | Farmgate Prices   |          | Wholesale Prices |          | Retail Prices |          |  |
|            | Price/kg          | % Change | Price/kg         | % Change | Price/kg      | % Change |  |
| Wk 1       | 10.80             | -1.01    | 13.26            | -0.28    | 17.81         | -0.98    |  |
| Wk 2       | 10.73             | -0.65    | 13.26            | 0.00     | 17.68         | -0.73    |  |
| Wk 3       | 10.74             | 0.09     | 13.26            | 0.00     | 17.68         | 0.00     |  |
| Wk 4       | 10.73             | -0.09    | 13.25            | -0.08    | 17.64         | -0.23    |  |
| May 2008   | 10.74             | -        | 13.26            | -        | 17.71         | -        |  |
| May 2007   | 10.65             | 0.85     | 11.80            | 12.37    | 15.58         | 13.67    |  |
| Apr 2008   | 11.04             | -2.72    | 13.25            | 0.08     | 18.30         | -3.22    |  |