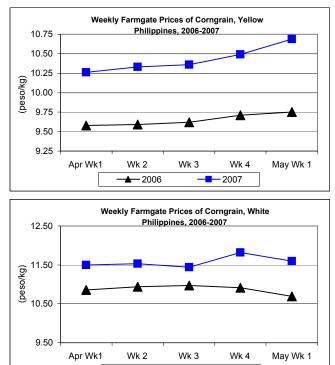

#### D. Farmgate Prices of Corngrain, Yellow and White

- \* Price of yellow corngrain continued its upward movement while those of white corngrain registered weekly fluctuations.
  - For yellow corngrain, price at P10.69/kg gained by 1.91% from last week's level and by 9.64% from last year's quotation.

 For white corngrain, price which settled at P11.60/kg declined by 1.86% from last week's price but registered an 8.51% increment from last year's level.

2006

2007

|            | Corngrain, Yellow |       |         |          |                  |       |          |          |               |       |           |          |  |
|------------|-------------------|-------|---------|----------|------------------|-------|----------|----------|---------------|-------|-----------|----------|--|
| Month/Week | Farmgate Prices   |       |         |          | Wholesale Prices |       |          |          | Retail Prices |       |           |          |  |
|            | 2006              | 2007  | % Cł    | nange    | 2006             | 2007  | % Change |          | 2006          | 2007  | % Change  |          |  |
| (1)        | (2)               | (3)   | (3)/(2) | (weekly) | (6)              | (7)   | (7)/(6)  | (weekly) | (10)          | (11)  | (11)/(10) | (weekly) |  |
| Apr Wk1    | 9.58              | 10.26 | 7.10    | 0.59     | 11.09            | 11.62 | 4.78     | 1.22     | 14.80         | 14.96 | 1.08      | 0.00     |  |
| Wk 2       | 9.59              | 10.33 | 7.72    | 0.68     | 11.00            | 11.62 | 5.64     | 0.00     | 14.80         | 15.06 | 1.76      | 0.67     |  |
| Wk 3       | 9.62              | 10.36 | 7.69    | 0.29     | 11.01            | 11.64 | 5.72     | 0.17     | 14.62         | 15.38 | 5.20      | 2.12     |  |
| Wk 4       | 9.71              | 10.49 | 8.03    | 1.25     | 11.38            | 11.76 | 3.34     | 1.03     | 14.46         | 15.84 | 9.54      | 2.99     |  |
| May Wk1    | 9.75              | 10.69 | 9.64    | 1.91     | 11.30            | 11.86 | 4.96     | 0.85     | 14.49         | 15.88 | 9.59      | 0.25     |  |

|            | Corngain, White |       |          |          |       |           |          |          |               |       |           |          |  |
|------------|-----------------|-------|----------|----------|-------|-----------|----------|----------|---------------|-------|-----------|----------|--|
| Month/Week | Farmgate Prices |       |          |          | V     | Vholesale | e Prices |          | Retail Prices |       |           |          |  |
|            | 2006            | 2007  | % Change |          | 2006  | 2007      | % Change |          | 2006          | 2007  | % Change  |          |  |
| (1)        | (2)             | (3)   | (3)/(2)  | (weekly) | (6)   | (7)       | (7)/(6)  | (weekly) | (10)          | (11)  | (11)/(10) | (weekly) |  |
| Apr Wk1    | 10.86           | 11.50 | 5.89     | -1.03    | 11.64 | 12.16     | 4.47     | -0.98    | 15.81         | 15.05 | -4.81     | 0.13     |  |
| Wk 2       | 10.94           | 11.53 | 5.39     | 0.26     | 11.79 | 12.11     | 2.71     | -0.41    | 15.94         | 14.87 | -6.71     | -1.20    |  |
| Wk 3       | 10.97           | 11.44 | 4.28     | -0.78    | 11.81 | 11.89     | 0.68     | -1.82    | 15.92         | 14.74 | -7.41     | -0.87    |  |
| Wk 4       | 10.91           | 11.82 | 8.34     | 3.32     | 11.79 | 11.92     | 1.10     | 0.25     | 15.86         | 15.30 | -3.53     | 3.80     |  |
| May Wk1    | 10.69           | 11.60 | 8.51     | -1.86    | 11.51 | 12.09     | 5.04     | 1.43     | 15.53         | 15.50 | -0.19     | 1.31     |  |