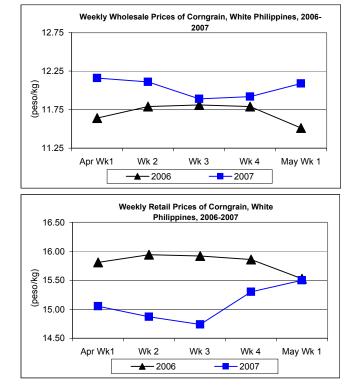

 Retail price at P15.88/kg was higher by 0.25% from the previous week's report and by 9.59% from the quotation in May 2006.

- F. Wholesale and Retail Prices of Corngrain, White
  - Both wholesale and retail prices increased from last week's quotations. Compared to last year's levels, wholesale price moved up while retail price went down.
  - Wholesale price averaged P12.09/kg posted increments of 1.43% from April 2007 and 5.04% from May 2006.
  - Retail price closed at P15.50/kg and increased by 1.31% from last week's price but decreased by 0.19% from last year's level.

|            | Corngain, White |       |          |          |       |           |          |          |               |       |           |          |  |
|------------|-----------------|-------|----------|----------|-------|-----------|----------|----------|---------------|-------|-----------|----------|--|
| Month/Week | Farmgate Prices |       |          |          | V     | Vholesale | e Prices |          | Retail Prices |       |           |          |  |
|            | 2006            | 2007  | % Change |          | 2006  | 2007      | % Change |          | 2006          | 2007  | % Change  |          |  |
| (1)        | (2)             | (3)   | (3)/(2)  | (weekly) | (6)   | (7)       | (7)/(6)  | (weekly) | (10)          | (11)  | (11)/(10) | (weekly) |  |
| Apr Wk1    | 10.86           | 11.50 | 5.89     | -1.03    | 11.64 | 12.16     | 4.47     | -0.98    | 15.81         | 15.05 | -4.81     | 0.13     |  |
| Wk 2       | 10.94           | 11.53 | 5.39     | 0.26     | 11.79 | 12.11     | 2.71     | -0.41    | 15.94         | 14.87 | -6.71     | -1.20    |  |
| Wk 3       | 10.97           | 11.44 | 4.28     | -0.78    | 11.81 | 11.89     | 0.68     | -1.82    | 15.92         | 14.74 | -7.41     | -0.87    |  |
| Wk 4       | 10.91           | 11.82 | 8.34     | 3.32     | 11.79 | 11.92     | 1.10     | 0.25     | 15.86         | 15.30 | -3.53     | 3.80     |  |
| May Wk1    | 10.69           | 11.60 | 8.51     | -1.86    | 11.51 | 12.09     | 5.04     | 1.43     | 15.53         | 15.50 | -0.19     | 1.31     |  |