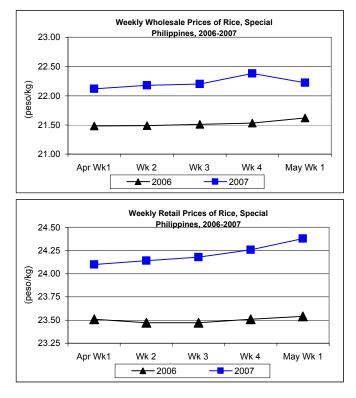

#### **B.** Wholesale and Retail Prices of Rice, Special

- ★ Wholesale price weakened this week while retail price sustained its uptrend.
  - At wholesale, price at P22.22/kg was down by 0.71% from the previous week's record but was up by 2.78% from last year's report.
  - Retail price at P24.38/kg inched up by 0.49% and 3.57% from last week's and last year's levels, respectively.

## Annex 1

| Month/Week | Palay, dry<br>Farmgate Prices |       |          |          | Rice, Special    |       |          |          |               |       |           |          |  |  |
|------------|-------------------------------|-------|----------|----------|------------------|-------|----------|----------|---------------|-------|-----------|----------|--|--|
|            |                               |       |          |          | Wholesale Prices |       |          |          | Retail Prices |       |           |          |  |  |
|            | 2006                          | 2007  | % Change |          | 2006             | 2007  | % Change |          | 2006          | 2007  | % Change  |          |  |  |
| (1)        | (2)                           | (3)   | (3)/(2)  | (weekly) | (6)              | (7)   | (7)/(6)  | (weekly) | (10)          | (11)  | (11)/(10) | (weekly) |  |  |
| Apr Wk1    | 11.24                         | 11.60 | 3.20     | 0.52     | 21.48            | 22.12 | 2.98     | -0.09    | 23.51         | 24.10 | 2.51      | -0.04    |  |  |
| Wk 2       | 11.24                         | 11.61 | 3.29     | 0.09     | 21.49            | 22.18 | 3.21     | 0.27     | 23.47         | 24.14 | 2.85      | 0.17     |  |  |
| Wk 3       | 11.32                         | 11.63 | 2.74     | 0.17     | 21.51            | 22.20 | 3.21     | 0.09     | 23.47         | 24.18 | 3.03      | 0.17     |  |  |
| Wk 4       | 11.36                         | 11.64 | 2.46     | 0.09     | 21.53            | 22.38 | 3.95     | 0.81     | 23.51         | 24.26 | 3.19      | 0.33     |  |  |
| May Wk1    | 11.40                         | 11.71 | 2.72     | 0.60     | 21.62            | 22.22 | 2.78     | -0.71    | 23.54         | 24.38 | 3.57      | 0.49     |  |  |