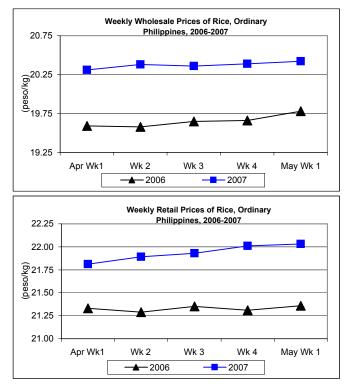

#### C. Wholesale and Retail Prices of Rice, Ordinary

- Wholesale price was higher than last week's level. Retail price continued to move up at fluctuating rate.
  - Wholesale price which averaged P20.42/kg rose by 0.15% from the previous week's quotation and by 3.24% from last year's record.
  - Retail price at P22.03/kg was higher by 0.09% from last week's level and by 3.14% from last year's P21.36/kg.

## Comparative Weekly Farmgate, Wholesale and Retail Prices of Palay, Rice and Corn, Philippines

|            | Rice, Ordinary |           |          |          |               |       |          |          |  |  |  |
|------------|----------------|-----------|----------|----------|---------------|-------|----------|----------|--|--|--|
| Month/Week | V              | Vholesale | e Prices |          | Retail Prices |       |          |          |  |  |  |
|            | 2006           | 2007      | % Cł     | nange    | 2006 2007     |       | % Change |          |  |  |  |
| (1)        | (2)            | (3)       | (3)/(2)  | (weekly) | (6)           | (7)   | (7)/(6)  | (weekly) |  |  |  |
| Apr Wk1    | 19.59          | 20.31     | 3.68     | -0.29    | 21.33         | 21.81 | 2.25     | -0.09    |  |  |  |
| Wk 2       | 19.58          | 20.38     | 4.09     | 0.34     | 21.29         | 21.89 | 2.82     | 0.37     |  |  |  |
| Wk 3       | 19.65          | 20.36     | 3.61     | -0.10    | 21.35         | 21.93 | 2.72     | 0.18     |  |  |  |
| Wk 4       | 19.66          | 20.39     | 3.71     | 0.15     | 21.31         | 22.01 | 3.28     | 0.36     |  |  |  |
| May Wk1    | 19.78          | 20.42     | 3.24     | 0.15     | 21.36         | 22.03 | 3.14     | 0.09     |  |  |  |