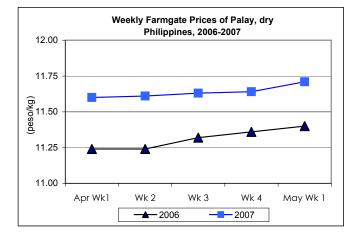

## A. Farmgate Price of Palay

- \* There was a sustained weekly upward price movement at the farmgate.
  - Palay price at P11.71/kg posted a 0.60% increase from last week's level. Compared to May of 2006, price grew by 2.72%.

## Annex 1

| Month/Week | Palay, dry<br>Farmgate Prices |       |          |          | Rice, Special    |       |          |          |               |       |           |          |  |  |
|------------|-------------------------------|-------|----------|----------|------------------|-------|----------|----------|---------------|-------|-----------|----------|--|--|
|            |                               |       |          |          | Wholesale Prices |       |          |          | Retail Prices |       |           |          |  |  |
|            | 2006                          | 2007  | % Change |          | 2006             | 2007  | % Change |          | 2006          | 2007  | % Change  |          |  |  |
| (1)        | (2)                           | (3)   | (3)/(2)  | (weekly) | (6)              | (7)   | (7)/(6)  | (weekly) | (10)          | (11)  | (11)/(10) | (weekly) |  |  |
| Apr Wk1    | 11.24                         | 11.60 | 3.20     | 0.52     | 21.48            | 22.12 | 2.98     | -0.09    | 23.51         | 24.10 | 2.51      | -0.04    |  |  |
| Wk 2       | 11.24                         | 11.61 | 3.29     | 0.09     | 21.49            | 22.18 | 3.21     | 0.27     | 23.47         | 24.14 | 2.85      | 0.17     |  |  |
| Wk 3       | 11.32                         | 11.63 | 2.74     | 0.17     | 21.51            | 22.20 | 3.21     | 0.09     | 23.47         | 24.18 | 3.03      | 0.17     |  |  |
| Wk 4       | 11.36                         | 11.64 | 2.46     | 0.09     | 21.53            | 22.38 | 3.95     | 0.81     | 23.51         | 24.26 | 3.19      | 0.33     |  |  |
| May Wk1    | 11.40                         | 11.71 | 2.72     | 0.60     | 21.62            | 22.22 | 2.78     | -0.71    | 23.54         | 24.38 | 3.57      | 0.49     |  |  |