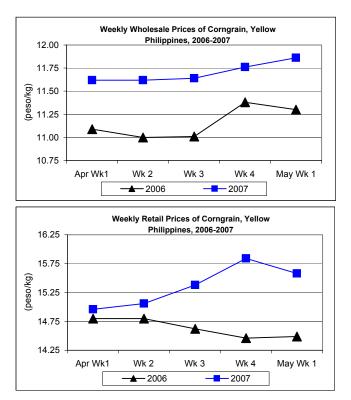

#### E. Wholesale and Retail Prices of Corngrain, Yellow

- Wholesale price reported higher price quotation compared to last week's and last year's level. Retail price softened after weeks of increases.
  - Wholesale price averaged P11.86/kg and reflected increases of 0.85% from last week's price and 4.96% from last year's record.

 Retail price at P15.88/kg was higher by 0.25% from the previous week's report and by 9.59% from the quotation in May 2006.

- F. Wholesale and Retail Prices of Corngrain, White
  - Both wholesale and retail prices increased from last week's quotations. Compared to last year's levels, wholesale price moved up while retail price went down.
  - Wholesale price averaged P12.09/kg posted increments of 1.43% from April 2007 and 5.04% from May 2006.
  - Retail price closed at P15.50/kg and increased by 1.31% from last week's price but decreased by 0.19% from last year's level.

|            | Corngrain, Yellow |       |         |          |                  |       |          |          |               |       |           |          |  |
|------------|-------------------|-------|---------|----------|------------------|-------|----------|----------|---------------|-------|-----------|----------|--|
| Month/Week | Farmgate Prices   |       |         |          | Wholesale Prices |       |          |          | Retail Prices |       |           |          |  |
|            | 2006              | 2007  | % Cł    | nange    | 2006             | 2007  | % Change |          | 2006          | 2007  | % Change  |          |  |
| (1)        | (2)               | (3)   | (3)/(2) | (weekly) | (6)              | (7)   | (7)/(6)  | (weekly) | (10)          | (11)  | (11)/(10) | (weekly) |  |
| Apr Wk1    | 9.58              | 10.26 | 7.10    | 0.59     | 11.09            | 11.62 | 4.78     | 1.22     | 14.80         | 14.96 | 1.08      | 0.00     |  |
| Wk 2       | 9.59              | 10.33 | 7.72    | 0.68     | 11.00            | 11.62 | 5.64     | 0.00     | 14.80         | 15.06 | 1.76      | 0.67     |  |
| Wk 3       | 9.62              | 10.36 | 7.69    | 0.29     | 11.01            | 11.64 | 5.72     | 0.17     | 14.62         | 15.38 | 5.20      | 2.12     |  |
| Wk 4       | 9.71              | 10.49 | 8.03    | 1.25     | 11.38            | 11.76 | 3.34     | 1.03     | 14.46         | 15.84 | 9.54      | 2.99     |  |
| May Wk1    | 9.75              | 10.69 | 9.64    | 1.91     | 11.30            | 11.86 | 4.96     | 0.85     | 14.49         | 15.88 | 9.59      | 0.25     |  |