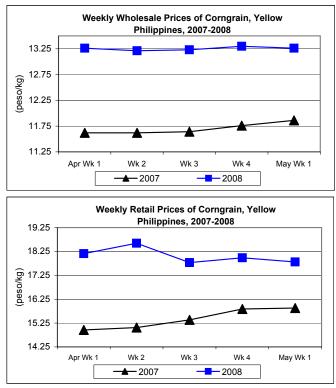

### E. Wholesale and Retail Prices of Corngrain, Yellow

- Wholesale and retail prices were on the downtrend after registering increases over the last two weeks.
- At wholesale, the price of P13.26/kg indicated a decrease of 0.28% from last week's P13.30/kg but still higher by 11.80% from last year's P11.86/kg.

 Retail price at P17.81/kg recorded a 0.98% decrease from last week's level but was still up by 12.15% from last year's quotation.