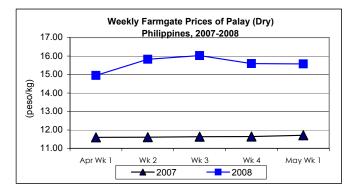

## A. Farmgate Price of Palay

- Prices of palay slightly decreased at farmgate level.
  - Average price at P15.57/kg was down by 0.11% from last week's quotation. The price this week was still higher compared to last year's price

# Annex 1

| Month/Week | Palay (Dry)<br>Farmgate Prices |       |          |          | Well Milled Rice (WMR) |       |          |          |               |       |           |          |  |
|------------|--------------------------------|-------|----------|----------|------------------------|-------|----------|----------|---------------|-------|-----------|----------|--|
|            |                                |       |          |          | Wholesale Prices       |       |          |          | Retail Prices |       |           |          |  |
|            | 2007                           | 2008  | % Change |          | 2007                   | 2008  | % Change |          | 2007          | 2008  | % Change  |          |  |
| (1)        | (2)                            | (3)   | (3)/(2)  | (weekly) | (6)                    | (7)   | (7)/(6)  | (weekly) | (10)          | (11)  | (11)/(10) | (weekly) |  |
| Apr Wk 1   | 11.60                          | 14.95 | 28.88    | 6.41     | 22.12                  | 28.80 | 30.20    | 6.04     | 24.10         | 30.71 | 27.43     | 5.24     |  |
| Wk 2       | 11.61                          | 15.82 | 36.26    | 5.82     | 22.18                  | 30.16 | 35.98    | 4.72     | 24.14         | 32.18 | 33.31     | 4.79     |  |
| Wk 3       | 11.63                          | 16.02 | 37.75    | 1.26     | 22.20                  | 30.74 | 38.47    | 1.92     | 24.18         | 32.75 | 35.44     | 1.77     |  |
| Wk 4       | 11.64                          | 15.59 | 33.91    | -2.71    | 22.24                  | 31.02 | 39.47    | 0.91     | 24.26         | 33.17 | 36.73     | 1.29     |  |
| May Wk 1   | 11.71                          | 15.57 | 33.01    | -0.11    | 22.22                  | 30.85 | 38.84    | -0.54    | 24.28         | 33.26 | 36.99     | 0.27     |  |