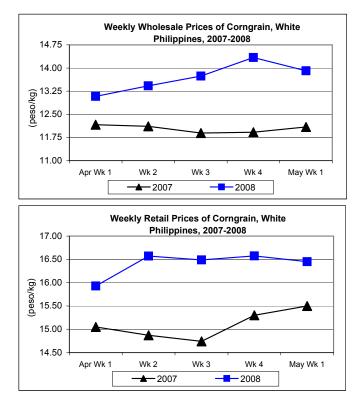

### F. Wholesale and Retail Prices of Corngrain, White

- \* Wholesale prices moved down after weeks of increases. Retail prices continuously fluctuated.
- Wholesale price at P13.91/kg was below last week's record by 3.01% but higher by 15.05% than last year's level.

Retail price at P16.45/kg was reduced by 0.74% from last week's price but rose by 6.13% compared to last year's record.