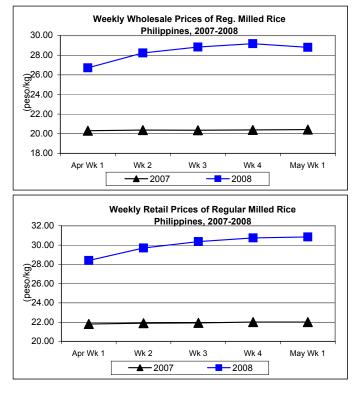

- D. Wholesale and Retail Prices of Regular Milled Rice (RMR)
  - Wholesale prices dropped this week while retail prices continued the uptrend at decelerating rate.
  - Wholesale price at P28.79/kg dropped by 1.28% but still grew by 40.99% from last year's price.
  - Retail price at P30.83/kg was above last week's price by 0.27% and by 40.07% compared to 2007 level.