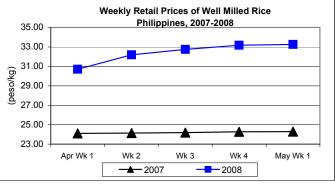

#### C. Wholesale and Retail Prices of Well Milled Rice (WMR)

- Wholesale prices slightly weakened this week but retail prices continued to register increments.
  - Average wholesale price at P30.85/kg was down by 0.54% from last week's quotation but went up by 38.84% from last year's report
  - Average retail price of P33.26/kg reflected gains of 0.27% from last week's price and by 36.99% from last year's level.