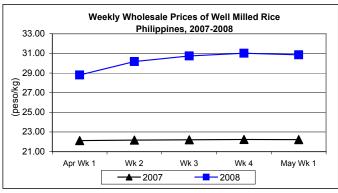

#### C. Wholesale and Retail Prices of Well Milled Rice (WMR)

- Wholesale prices slightly weakened this week but retail prices continued to register increments.
  - Average wholesale price at P30.85/kg was down by 0.54% from last week's quotation but went up by 38.84% from last year's report
  - Average retail price of P33.26/kg reflected gains of 0.27% from last week's price and by 36.99% from last year's level.

# Annex 1

| Month/Week | Palay (Dry)<br>Farmgate Prices |       |          |          | Well Milled Rice (WMR) |       |          |          |               |       |           |          |  |
|------------|--------------------------------|-------|----------|----------|------------------------|-------|----------|----------|---------------|-------|-----------|----------|--|
|            |                                |       |          |          | Wholesale Prices       |       |          |          | Retail Prices |       |           |          |  |
|            | 2007                           | 2008  | % Change |          | 2007                   | 2008  | % Change |          | 2007          | 2008  | % Change  |          |  |
| (1)        | (2)                            | (3)   | (3)/(2)  | (weekly) | (6)                    | (7)   | (7)/(6)  | (weekly) | (10)          | (11)  | (11)/(10) | (weekly) |  |
| Apr Wk 1   | 11.60                          | 14.95 | 28.88    | 6.41     | 22.12                  | 28.80 | 30.20    | 6.04     | 24.10         | 30.71 | 27.43     | 5.24     |  |
| Wk 2       | 11.61                          | 15.82 | 36.26    | 5.82     | 22.18                  | 30.16 | 35.98    | 4.72     | 24.14         | 32.18 | 33.31     | 4.79     |  |
| Wk 3       | 11.63                          | 16.02 | 37.75    | 1.26     | 22.20                  | 30.74 | 38.47    | 1.92     | 24.18         | 32.75 | 35.44     | 1.77     |  |
| Wk 4       | 11.64                          | 15.59 | 33.91    | -2.71    | 22.24                  | 31.02 | 39.47    | 0.91     | 24.26         | 33.17 | 36.73     | 1.29     |  |
| May Wk 1   | 11.71                          | 15.57 | 33.01    | -0.11    | 22.22                  | 30.85 | 38.84    | -0.54    | 24.28         | 33.26 | 36.99     | 0.27     |  |