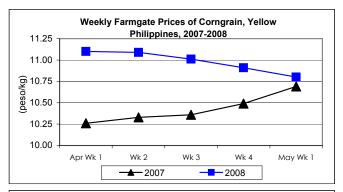

## B. Farmgate Prices of Corngrain, Yellow and White

- Farmgate price of yellow corngrain sustained its downward trend while for white corngrain, fluctuating price was noted.
  - Yellow corngrain price at P10.80/kg fell by 1.01% from last week's price but rose by 1.03% from last year's record.
  - White corngrain price at P13.63/kg, slightly decreased by 0.37% from the previous week's level but posted an increase over last year's record by 17.50%.

| Month/Week | Corngrain, Yellow |       |          |          |                  |       |          |          |               |       |           |          |  |
|------------|-------------------|-------|----------|----------|------------------|-------|----------|----------|---------------|-------|-----------|----------|--|
|            | Farmgate Prices   |       |          |          | Wholesale Prices |       |          |          | Retail Prices |       |           |          |  |
|            | 2007              | 2008  | % Change |          | 2007             | 2008  | % Change |          | 2007          | 2008  | % Change  |          |  |
| (1)        | (2)               | (3)   | (3)/(2)  | (weekly) | (6)              | (7)   | (7)/(6)  | (weekly) | (10)          | (11)  | (11)/(10) | (weekly) |  |
| Apr Wk 1   | 10.26             | 11.10 | 8.19     | 0.18     | 11.62            | 13.26 | 14.11    | 0.61     | 14.96         | 18.16 | 21.39     | 1.51     |  |
| Wk 2       | 10.33             | 11.09 | 7.36     | -0.09    | 11.62            | 13.21 | 13.68    | -0.38    | 15.06         | 18.59 | 23.44     | 2.37     |  |
| Wk 3       | 10.36             | 11.01 | 6.27     | -0.72    | 11.64            | 13.23 | 13.66    | 0.15     | 15.38         | 17.78 | 15.60     | -4.36    |  |
| Wk 4       | 10.49             | 10.91 | 4.00     | -0.91    | 11.76            | 13.30 | 13.07    | 0.51     | 15.84         | 17.99 | 13.55     | 1.16     |  |
| May Wk 1   | 10.69             | 10.80 | 1.03     | -1.01    | 11.86            | 13.26 | 11.80    | -0.28    | 15.88         | 17.81 | 12.15     | -0.98    |  |