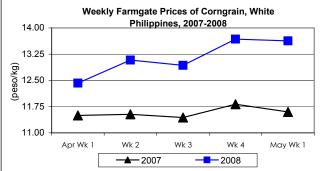

## B. Farmgate Prices of Corngrain, Yellow and White

- Farmgate price of yellow corngrain sustained its downward trend while for white corngrain, fluctuating price was noted.
  - Yellow corngrain price at P10.80/kg fell by 1.01% from last week's price but rose by 1.03% from last year's record.
  - White corngrain price at P13.63/kg, slightly decreased by 0.37% from the previous week's level but posted an increase over last year's record by 17.50%.

| Month/Week | Corngrain, White |       |          |          |                  |       |          |          |               |       |           |          |  |
|------------|------------------|-------|----------|----------|------------------|-------|----------|----------|---------------|-------|-----------|----------|--|
|            | Farmgate Prices  |       |          |          | Wholesale Prices |       |          |          | Retail Prices |       |           |          |  |
|            | 2007             | 2008  | % Change |          | 2007             | 2008  | % Change |          | 2007          | 2008  | % Change  |          |  |
| (1)        | (2)              | (3)   | (3)/(2)  | (weekly) | (6)              | (7)   | (7)/(6)  | (weekly) | (10)          | (11)  | (11)/(10) | (weekly) |  |
| Apr Wk 1   | 11.50            | 12.42 | 8.00     | 2.99     | 12.16            | 13.08 | 7.57     | 0.38     | 15.05         | 15.93 | 5.85      | 1.14     |  |
| Wk 2       | 11.53            | 13.08 | 13.44    | 5.31     | 12.11            | 13.42 | 10.82    | 2.60     | 14.87         | 16.57 | 11.43     | 4.02     |  |
| Wk 3       | 11.44            | 12.93 | 13.02    | -1.15    | 11.89            | 13.74 | 15.56    | 2.38     | 14.74         | 16.49 | 11.87     | -0.48    |  |
| Wk 4       | 11.82            | 13.68 | 15.74    | 5.81     | 11.92            | 14.34 | 20.31    | 4.38     | 15.30         | 16.57 | 8.32      | 0.50     |  |
| May Wk 1   | 11.60            | 13.63 | 17.50    | -0.37    | 12.09            | 13.91 | 15.05    | -3.01    | 15.50         | 16.45 | 6.13      | -0.74    |  |