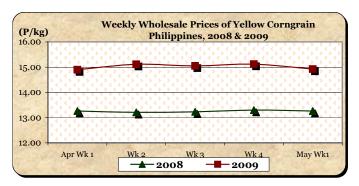

Average retail price at P31.45/kg indicated a 0.13% cut from last week's price but recorded a 2.01% mark-up relative to last year's level.

- E. Wholesale and Retail Prices of Corngrain, Yellow
  - \* Both wholesale and retail prices posted cuts.
  - At wholesale, average price at P14.92/kg decreased by 1.32% from last week's P15.12/kg but increased by 12.52% from last year's P13.26/kg.
  - At retail, average price at P21.02/kg reflected a decrement of 1.04% from last week's level but registered an increment of 18.02% from last year's report.