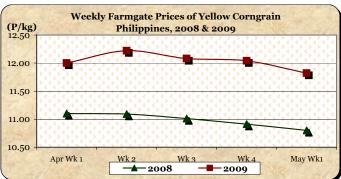

### B. Farmgate Prices of Corngrain, Yellow and White

- Prices of both yellow and white corngrains sustained declines at rates faster than those of last week.
- Yellow corngrain price at P11.82/kg was 1.83%
  lower than last week's P12.04/kg but was
  9.44% higher than last year's P10.80/kg.
- White corngrain price at P15.12/kg slid by 4.24% from last week's quotation but gained by 10.93% relative to last year's report.

|            | Corngrain, Yellow |       |          |          |                  |       |          |          |               |       |           |          |  |
|------------|-------------------|-------|----------|----------|------------------|-------|----------|----------|---------------|-------|-----------|----------|--|
| Month/Week | Farmgate Prices   |       |          |          | Wholesale Prices |       |          |          | Retail Prices |       |           |          |  |
|            | 2008              | 2009  | % Change |          | 2008             | 2009  | % Change |          | 2008          | 2009  | % Change  |          |  |
| (1)        | (2)               | (3)   | (3)/(2)  | (weekly) | (6)              | (7)   | (7)/(6)  | (weekly) | (10)          | (11)  | (11)/(10) | (weekly) |  |
| Apr Wk 1   | 11.10             | 12.00 | 8.11     | 0.33     | 13.26            | 14.90 | 12.37    | 1.02     | 18.16         | 21.14 | 16.41     | -1.03    |  |
| Wk 2       | 11.09             | 12.22 | 10.19    | 1.83     | 13.21            | 15.11 | 14.38    | 1.41     | 18.59         | 21.30 | 14.58     | 0.76     |  |
| Wk 3       | 11.01             | 12.08 | 9.72     | -1.15    | 13.23            | 15.05 | 13.76    | -0.40    | 17.78         | 21.31 | 19.85     | 0.05     |  |
| Wk 4R      | 10.91             | 12.04 | 10.36    | -0.33    | 13.30            | 15.12 | 13.68    | 0.47     | 17.99         | 21.24 | 18.07     | -0.33    |  |
| May Wk 1P  | 10.80             | 11.82 | 9.44     | -1.83    | 13.26            | 14.92 | 12.52    | -1.32    | 17.81         | 21.02 | 18.02     | -1.04    |  |