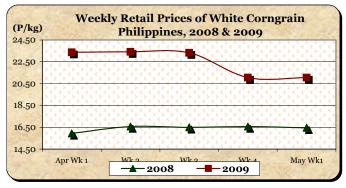

### F. Wholesale and Retail Prices of Corngrain, White

- \* Price at wholesale dropped after a significant increase last week while price at retail remained at last week's level.
- Average wholesale price at P18.12/kg posted a 0.17% reduction from last week's price but indicated a 30.27% gain over last year's record.
- Average retail price was stable at last week's level of P21.05/kg. Compared to last year's record, it was 27.96% higher.

|            |                 | Corngrain, White |          |          |                  |       |          |          |               |       |           |          |  |  |
|------------|-----------------|------------------|----------|----------|------------------|-------|----------|----------|---------------|-------|-----------|----------|--|--|
| Month/Week | Farmgate Prices |                  |          |          | Wholesale Prices |       |          |          | Retail Prices |       |           |          |  |  |
|            | 2008            | 2009             | % Change |          | 2008             | 2009  | % Change |          | 2008          | 2009  | % Change  |          |  |  |
| (1)        | (2)             | (3)              | (3)/(2)  | (weekly) | (6)              | (7)   | (7)/(6)  | (weekly) | (10)          | (11)  | (11)/(10) | (weekly) |  |  |
| Apr Wk 1   | 12.42           | 16.89            | 35.99    | -0.24    | 13.08            | 17.11 | 30.81    | -0.87    | 15.93         | 23.37 | 46.70     | 0.00     |  |  |
| Wk 2       | 13.08           | 16.46            | 25.84    | -2.55    | 13.42            | 16.81 | 25.26    | -1.75    | 16.57         | 23.42 | 41.34     | 0.21     |  |  |
| Wk 3       | 12.93           | 16.47            | 27.38    | 0.06     | 13.74            | 16.70 | 21.54    | -0.65    | 16.49         | 23.33 | 41.48     | -0.38    |  |  |
| Wk 4R      | 13.68           | 15.79            | 15.42    | -4.13    | 14.34            | 18.15 | 26.57    | 8.68     | 16.57         | 21.05 | 27.04     | -9.77    |  |  |
| May Wk 1P  | 13.63           | 15.12            | 10.93    | -4.24    | 13.91            | 18.12 | 30.27    | -0.17    | 16.45         | 21.05 | 27.96     | 0.00     |  |  |