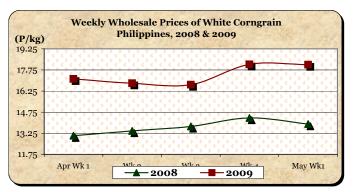

### F. Wholesale and Retail Prices of Corngrain, White

- \* Price at wholesale dropped after a significant increase last week while price at retail remained at last week's level.
- Average wholesale price at P18.12/kg posted a 0.17% reduction from last week's price but indicated a 30.27% gain over last year's record.
- Average retail price was stable at last week's level of P21.05/kg. Compared to last year's record, it was 27.96% higher.

|            |                 | Corngrain, White |          |          |                  |       |          |          |               |       |           |          |  |  |
|------------|-----------------|------------------|----------|----------|------------------|-------|----------|----------|---------------|-------|-----------|----------|--|--|
| Month/Week | Farmgate Prices |                  |          |          | Wholesale Prices |       |          |          | Retail Prices |       |           |          |  |  |
|            | 2008            | 2009             | % Change |          | 2008             | 2009  | % Change |          | 2008          | 2009  | % Change  |          |  |  |
| (1)        | (2)             | (3)              | (3)/(2)  | (weekly) | (6)              | (7)   | (7)/(6)  | (weekly) | (10)          | (11)  | (11)/(10) | (weekly) |  |  |
| Apr Wk 1   | 12.42           | 16.89            | 35.99    | -0.24    | 13.08            | 17.11 | 30.81    | -0.87    | 15.93         | 23.37 | 46.70     | 0.00     |  |  |
| Wk 2       | 13.08           | 16.46            | 25.84    | -2.55    | 13.42            | 16.81 | 25.26    | -1.75    | 16.57         | 23.42 | 41.34     | 0.21     |  |  |
| Wk 3       | 12.93           | 16.47            | 27.38    | 0.06     | 13.74            | 16.70 | 21.54    | -0.65    | 16.49         | 23.33 | 41.48     | -0.38    |  |  |
| Wk 4R      | 13.68           | 15.79            | 15.42    | -4.13    | 14.34            | 18.15 | 26.57    | 8.68     | 16.57         | 21.05 | 27.04     | -9.77    |  |  |
| May Wk 1P  | 13.63           | 15.12            | 10.93    | -4.24    | 13.91            | 18.12 | 30.27    | -0.17    | 16.45         | 21.05 | 27.96     | 0.00     |  |  |