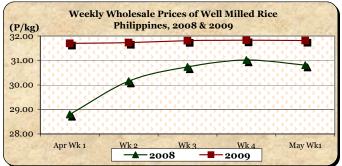

- C. Wholesale and Retail Prices of Well Milled Rice (WMR)
  - Price at wholesale slightly went down after three (3) consecutive weeks of increases while price at retail sustained a downtrend.
    Weekly Wholesale Prices of Well Milled Rice
  - Average wholesale price at P31.82/kg was down by 0.03% from last week's P31.83/kg but was up by 3.28% compared to last year's P30.81/kg.

# Annex 1

Comparative Weekly Farmgate, Wholesale and Retail Prices of Palay, Rice and Corn, Philippines

| Month/Week | Palay (Dry)<br>Farmgate Prices |       |          |          | Well Milled Rice (WMR) |       |          |          |               |       |           |          |  |
|------------|--------------------------------|-------|----------|----------|------------------------|-------|----------|----------|---------------|-------|-----------|----------|--|
|            |                                |       |          |          | Wholesale Prices       |       |          |          | Retail Prices |       |           |          |  |
|            | 2008                           | 2009  | % Change |          | 2008                   | 2009  | % Change |          | 2008          | 2009  | % Change  |          |  |
| (1)        | (2)                            | (3)   | (3)/(2)  | (weekly) | (6)                    | (7)   | (7)/(6)  | (weekly) | (10)          | (11)  | (11)/(10) | (weekly) |  |
| Apr Wk 1   | 14.95                          | 15.93 | 6.56     | -0.06    | 28.80                  | 31.70 | 10.07    | -0.47    | 30.71         | 34.52 | 12.41     | -0.03    |  |
| Wk 2       | 15.82                          | 15.91 | 0.57     | -0.13    | 30.16                  | 31.73 | 5.21     | 0.09     | 32.18         | 34.56 | 7.40      | 0.12     |  |
| Wk 3       | 16.02                          | 15.94 | -0.50    | 0.19     | 30.74                  | 31.81 | 3.48     | 0.25     | 32.75         | 34.54 | 5.47      | -0.06    |  |
| Wk 4R      | 15.59                          | 15.94 | 2.25     | 0.00     | 31.02                  | 31.83 | 2.61     | 0.06     | 33.17         | 34.51 | 4.04      | -0.09    |  |
| May Wk 1P  | 15.57                          | 15.98 | 2.63     | 0.25     | 30.81                  | 31.82 | 3.28     | -0.03    | 33.26         | 34.46 | 3.61      | -0.14    |  |