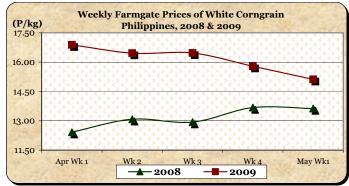

### B. Farmgate Prices of Corngrain, Yellow and White

- Prices of both yellow and white corngrains sustained declines at rates faster than those of last week.
- Yellow corngrain price at P11.82/kg was 1.83%
  lower than last week's P12.04/kg but was
  9.44% higher than last year's P10.80/kg.
- White corngrain price at P15.12/kg slid by 4.24% from last week's quotation but gained by 10.93% relative to last year's report.

|            |                 | Corngrain, White |          |          |                  |       |          |          |               |       |           |          |  |  |
|------------|-----------------|------------------|----------|----------|------------------|-------|----------|----------|---------------|-------|-----------|----------|--|--|
| Month/Week | Farmgate Prices |                  |          |          | Wholesale Prices |       |          |          | Retail Prices |       |           |          |  |  |
|            | 2008            | 2009             | % Change |          | 2008             | 2009  | % Change |          | 2008          | 2009  | % Change  |          |  |  |
| (1)        | (2)             | (3)              | (3)/(2)  | (weekly) | (6)              | (7)   | (7)/(6)  | (weekly) | (10)          | (11)  | (11)/(10) | (weekly) |  |  |
| Apr Wk 1   | 12.42           | 16.89            | 35.99    | -0.24    | 13.08            | 17.11 | 30.81    | -0.87    | 15.93         | 23.37 | 46.70     | 0.00     |  |  |
| Wk 2       | 13.08           | 16.46            | 25.84    | -2.55    | 13.42            | 16.81 | 25.26    | -1.75    | 16.57         | 23.42 | 41.34     | 0.21     |  |  |
| Wk 3       | 12.93           | 16.47            | 27.38    | 0.06     | 13.74            | 16.70 | 21.54    | -0.65    | 16.49         | 23.33 | 41.48     | -0.38    |  |  |
| Wk 4R      | 13.68           | 15.79            | 15.42    | -4.13    | 14.34            | 18.15 | 26.57    | 8.68     | 16.57         | 21.05 | 27.04     | -9.77    |  |  |
| May Wk 1P  | 13.63           | 15.12            | 10.93    | -4.24    | 13.91            | 18.12 | 30.27    | -0.17    | 16.45         | 21.05 | 27.96     | 0.00     |  |  |