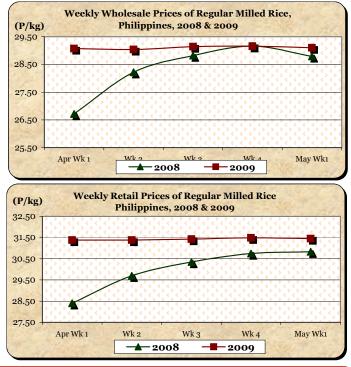

## D. Wholesale and Retail Prices of Regular Milled Rice (RMR)

- **\*** Both wholesale and retail prices moved downward.
- Average wholesale price at P29.10/kg fell by 0.21% from last week's level but rose by 1.08% from last year's quotation.

Average retail price at P31.45/kg indicated a 0.13% cut from last week's price but recorded a 2.01% mark-up relative to last year's level.

- E. Wholesale and Retail Prices of Corngrain, Yellow
  - \* Both wholesale and retail prices posted cuts.
  - At wholesale, average price at P14.92/kg decreased by 1.32% from last week's P15.12/kg but increased by 12.52% from last year's P13.26/kg.
  - At retail, average price at P21.02/kg reflected a decrement of 1.04% from last week's level but registered an increment of 18.02% from last year's report.