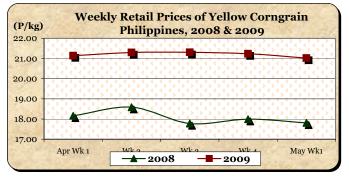

Average retail price at P31.45/kg indicated a 0.13% cut from last week's price but recorded a 2.01% mark-up relative to last year's level.

- E. Wholesale and Retail Prices of Corngrain, Yellow
  - \* Both wholesale and retail prices posted cuts.
  - At wholesale, average price at P14.92/kg decreased by 1.32% from last week's P15.12/kg but increased by 12.52% from last year's P13.26/kg.
  - At retail, average price at P21.02/kg reflected a decrement of 1.04% from last week's level but registered an increment of 18.02% from last year's report.