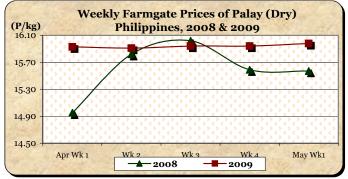

#### A. Farmgate Price of Palay

- \* Price at farmgate moved upward after being stable for two (2) weeks.
- Average price at P15.98/kg rose by 0.25% from last week's price and by 2.63% from last year's record.

# Annex 1

Comparative Weekly Farmgate, Wholesale and Retail Prices of Palay, Rice and Corn, Philippines

| Month/Week | Palay (Dry)<br>Farmgate Prices |       |          |          | Well Milled Rice (WMR) |       |          |          |               |       |           |          |  |
|------------|--------------------------------|-------|----------|----------|------------------------|-------|----------|----------|---------------|-------|-----------|----------|--|
|            |                                |       |          |          | Wholesale Prices       |       |          |          | Retail Prices |       |           |          |  |
|            | 2008                           | 2009  | % Change |          | 2008                   | 2009  | % Change |          | 2008          | 2009  | % Change  |          |  |
| (1)        | (2)                            | (3)   | (3)/(2)  | (weekly) | (6)                    | (7)   | (7)/(6)  | (weekly) | (10)          | (11)  | (11)/(10) | (weekly) |  |
| Apr Wk 1   | 14.95                          | 15.93 | 6.56     | -0.06    | 28.80                  | 31.70 | 10.07    | -0.47    | 30.71         | 34.52 | 12.41     | -0.03    |  |
| Wk 2       | 15.82                          | 15.91 | 0.57     | -0.13    | 30.16                  | 31.73 | 5.21     | 0.09     | 32.18         | 34.56 | 7.40      | 0.12     |  |
| Wk 3       | 16.02                          | 15.94 | -0.50    | 0.19     | 30.74                  | 31.81 | 3.48     | 0.25     | 32.75         | 34.54 | 5.47      | -0.06    |  |
| Wk 4R      | 15.59                          | 15.94 | 2.25     | 0.00     | 31.02                  | 31.83 | 2.61     | 0.06     | 33.17         | 34.51 | 4.04      | -0.09    |  |
| May Wk 1P  | 15.57                          | 15.98 | 2.63     | 0.25     | 30.81                  | 31.82 | 3.28     | -0.03    | 33.26         | 34.46 | 3.61      | -0.14    |  |