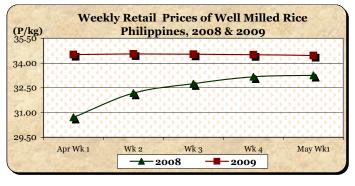

- C. Wholesale and Retail Prices of Well Milled Rice (WMR)
  - Price at wholesale slightly went down after three (3) consecutive weeks of increases while price at retail sustained a downtrend.
    Weekly Wholesale Prices of Well Milled Rice
  - Average wholesale price at P31.82/kg was down by 0.03% from last week's P31.83/kg but was up by 3.28% compared to last year's P30.81/kg.

Average retail price at P34.46/kg was 0.14% below last week's level but was 3.61% above 2008 record.