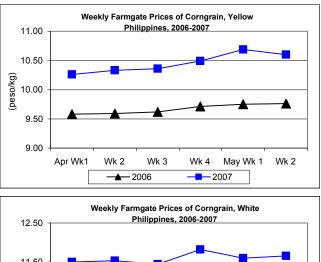

#### D. Farmgate Prices of Corngrain, Yellow and White

- Price of yellow corngrain dropped after weeks of increases while retail price went up from last week's record.
  - Price of yellow corngrain averaged P10.60/kg and slid by 0.84% from last week's record but indicated a decrement of 8.61% from last year's price.

 Price of white corngrain at P11.65/kg increased by 0.43% from last week's price and by 10.64% from the price last year.

|            | Corngrain, Yellow |       |         |          |                  |       |         |          |               |       |           |          |  |
|------------|-------------------|-------|---------|----------|------------------|-------|---------|----------|---------------|-------|-----------|----------|--|
| Month/Week | Farmgate Prices   |       |         |          | Wholesale Prices |       |         |          | Retail Prices |       |           |          |  |
|            | 2006              | 2007  | % Cł    | nange    | 2006             | 2007  | % Cł    | nange    | 2006          | 2007  | % Ch      | nange    |  |
| (1)        | (2)               | (3)   | (3)/(2) | (weekly) | (6)              | (7)   | (7)/(6) | (weekly) | (10)          | (11)  | (11)/(10) | (weekly) |  |
| Apr Wk1    | 9.58              | 10.26 | 7.10    | 0.59     | 11.09            | 11.62 | 4.78    | 1.22     | 14.80         | 14.96 | 1.08      | 0.00     |  |
| Wk 2       | 9.59              | 10.33 | 7.72    | 0.68     | 11.00            | 11.62 | 5.64    | 0.00     | 14.80         | 15.06 | 1.76      | 0.67     |  |
| Wk 3       | 9.62              | 10.36 | 7.69    | 0.29     | 11.01            | 11.64 | 5.72    | 0.17     | 14.62         | 15.38 | 5.20      | 2.12     |  |
| Wk 4       | 9.71              | 10.49 | 8.03    | 1.25     | 11.38            | 11.76 | 3.34    | 1.03     | 14.46         | 15.84 | 9.54      | 2.99     |  |
| May Wk1    | 9.75              | 10.69 | 9.64    | 1.91     | 11.30            | 11.86 | 4.96    | 0.85     | 14.49         | 15.88 | 9.59      | 0.25     |  |
| Wk 2       | 9.76              | 10.59 | 8.50    | -0.94    | 11.24            | 11.81 | 5.07    | -0.42    | 14.65         | 15.52 | 5.94      | -2.27    |  |