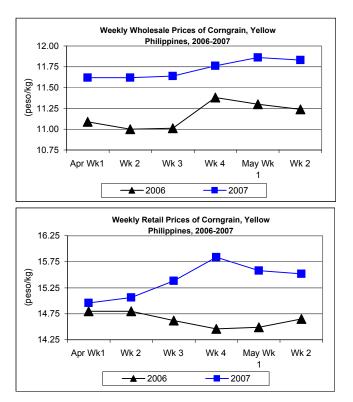

#### E. Wholesale and Retail Prices of Corngrain, Yellow

- Weekly wholesale prices dropped after weeks of moving up while retail prices were on its 2<sup>nd</sup> week of uptrend.
  - Wholesale price at P11.83/kg showed a decrement of 0.25% from last week's report but was higher by 5.25% from the 2006 record.

 Retail price at P15.52/kg was lower by 0.39% from last week's quotation. Compared to last year's record, price was still higher by 5.94%.