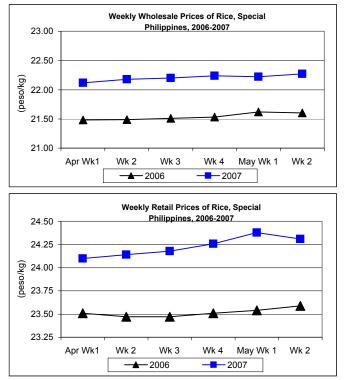

#### **B.** Wholesale and Retail Prices of Rice, Special

- Wholesale price moved up after last week's drop while retail price went down. Both levels were above last year's records.
  - At wholesale, price was quoted at P22.41/kg which represented 0.23% and 3.10% increases from the quotations last week and last year, respectively.
  - At retail, average price for the week was P24.31/kg or 0.29% higher than last week's level. Compared to 2006 record, price grew by 3.75%.

## Annex 1

| Month/Week | Palay, dry<br>Farmgate Prices |       |         |          | Rice, Special    |       |         |          |               |       |           |          |  |
|------------|-------------------------------|-------|---------|----------|------------------|-------|---------|----------|---------------|-------|-----------|----------|--|
|            |                               |       |         |          | Wholesale Prices |       |         |          | Retail Prices |       |           |          |  |
|            | 2006                          | 2007  | % Cł    | nange    | 2006             | 2007  | % Cł    | nange    | 2006          | 2007  | % Cł      | nange    |  |
| (1)        | (2)                           | (3)   | (3)/(2) | (weekly) | (6)              | (7)   | (7)/(6) | (weekly) | (10)          | (11)  | (11)/(10) | (weekly) |  |
| Apr Wk1    | 11.24                         | 11.60 | 3.20    | 0.52     | 21.48            | 22.12 | 2.98    | -0.09    | 23.51         | 24.10 | 2.51      | -0.04    |  |
| Wk 2       | 11.24                         | 11.61 | 3.29    | 0.09     | 21.49            | 22.18 | 3.21    | 0.27     | 23.47         | 24.14 | 2.85      | 0.17     |  |
| Wk 3       | 11.32                         | 11.63 | 2.74    | 0.17     | 21.51            | 22.20 | 3.21    | 0.09     | 23.47         | 24.18 | 3.03      | 0.17     |  |
| Wk 4       | 11.36                         | 11.64 | 2.46    | 0.09     | 21.53            | 22.24 | 3.30    | 0.18     | 23.51         | 24.26 | 3.19      | 0.33     |  |
| May Wk1    | 11.40                         | 11.71 | 2.72    | 0.60     | 21.62            | 22.22 | 2.78    | -0.09    | 23.54         | 24.28 | 3.14      | 0.08     |  |
| Wk 2       | 11.33                         | 11.71 | 3.35    | 0.00     | 21.60            | 22.27 | 3.10    | 0.23     | 23.59         | 24.31 | 3.05      | 0.12     |  |