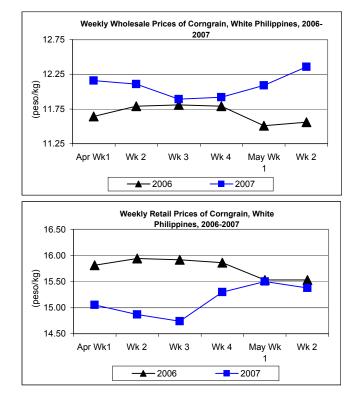

### F. Wholesale and Retail Prices of Corngrain, White

- Wholesale prices were on its 3<sup>rd</sup> week of uptrend. Retail prices slowed down after increasing for two weeks.
- Wholesale price averaged P12.36/kg and was higher by 2.23% from last week's price and by 6.92% from last year's record.
- Retail price at P15.38/kg went down by 0.77% from the previous week's record and by 0.97% from last year's P15.53/kg.