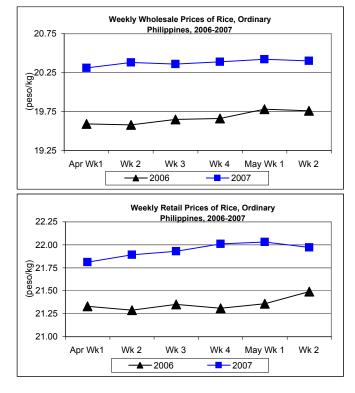

#### C. Wholesale and Retail Prices of Rice, Ordinary

✤ Both price levels indicated decreases from last week's quotations.

- Wholesale price at P20.40/kg was down by 0.10% from last week's price but remained above last year's record by 3.24%.
- Price was down at retail, from P22.03/kg last week to P21.97/kg this week. Average price for the week grew by 2.23% from last year's P21.49/kg.

## Comparative Weekly Farmgate, Wholesale and Retail Prices of Palay, Rice and Corn, Philippines

|            | Rice, Ordinary |           |          |          |               |       |         |          |  |  |  |
|------------|----------------|-----------|----------|----------|---------------|-------|---------|----------|--|--|--|
| Month/Week | V              | Vholesale | e Prices |          | Retail Prices |       |         |          |  |  |  |
|            | 2006           | 2007      | % Change |          | 2006          | 2007  | % Cł    | nange    |  |  |  |
| (1)        | (2)            | (3)       | (3)/(2)  | (weekly) | (6)           | (7)   | (7)/(6) | (weekly) |  |  |  |
| Apr Wk1    | 19.59          | 20.31     | 3.68     | -0.29    | 21.33         | 21.81 | 2.25    | -0.09    |  |  |  |
| Wk 2       | 19.58          | 20.38     | 4.09     | 0.34     | 21.29         | 21.89 | 2.82    | 0.37     |  |  |  |
| Wk 3       | 19.65          | 20.36     | 3.61     | -0.10    | 21.35         | 21.93 | 2.72    | 0.18     |  |  |  |
| Wk 4       | 19.66          | 20.39     | 3.71     | 0.15     | 21.31         | 22.01 | 3.28    | 0.36     |  |  |  |
| May Wk1    | 19.78          | 20.42     | 3.24     | 0.15     | 21.36         | 22.03 | 3.14    | 0.09     |  |  |  |
| Wk 2       | 19.76          | 20.37     | 3.09     | -0.24    | 21.49         | 21.97 | 2.23    | -0.27    |  |  |  |