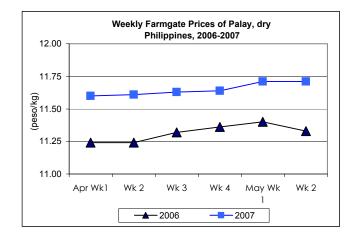

## A. Farmgate Price of Palay

- \* Palay price remained steady at last week's level.
  - Palay price stayed at last week's level of P11.71/kg but indicated a 3.35% increase from the price in the same week last year.

## Annex 1

| Month/Week | Palay, dry<br>Farmgate Prices |       |         |          | Rice, Special    |       |         |          |               |       |           |          |  |
|------------|-------------------------------|-------|---------|----------|------------------|-------|---------|----------|---------------|-------|-----------|----------|--|
|            |                               |       |         |          | Wholesale Prices |       |         |          | Retail Prices |       |           |          |  |
|            | 2006                          | 2007  | % Cł    | nange    | 2006             | 2007  | % Cł    | nange    | 2006          | 2007  | % Cł      | nange    |  |
| (1)        | (2)                           | (3)   | (3)/(2) | (weekly) | (6)              | (7)   | (7)/(6) | (weekly) | (10)          | (11)  | (11)/(10) | (weekly) |  |
| Apr Wk1    | 11.24                         | 11.60 | 3.20    | 0.52     | 21.48            | 22.12 | 2.98    | -0.09    | 23.51         | 24.10 | 2.51      | -0.04    |  |
| Wk 2       | 11.24                         | 11.61 | 3.29    | 0.09     | 21.49            | 22.18 | 3.21    | 0.27     | 23.47         | 24.14 | 2.85      | 0.17     |  |
| Wk 3       | 11.32                         | 11.63 | 2.74    | 0.17     | 21.51            | 22.20 | 3.21    | 0.09     | 23.47         | 24.18 | 3.03      | 0.17     |  |
| Wk 4       | 11.36                         | 11.64 | 2.46    | 0.09     | 21.53            | 22.24 | 3.30    | 0.18     | 23.51         | 24.26 | 3.19      | 0.33     |  |
| May Wk1    | 11.40                         | 11.71 | 2.72    | 0.60     | 21.62            | 22.22 | 2.78    | -0.09    | 23.54         | 24.28 | 3.14      | 0.08     |  |
| Wk 2       | 11.33                         | 11.71 | 3.35    | 0.00     | 21.60            | 22.27 | 3.10    | 0.23     | 23.59         | 24.31 | 3.05      | 0.12     |  |