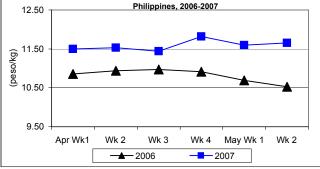

#### D. Farmgate Prices of Corngrain, Yellow and White

- Price of yellow corngrain dropped after weeks of increases while retail price went up from last week's record.
  - Price of yellow corngrain averaged P10.60/kg and slid by 0.84% from last week's record but indicated a decrement of 8.61% from last year's price.

 Price of white corngrain at P11.65/kg increased by 0.43% from last week's price and by 10.64% from the price last year.