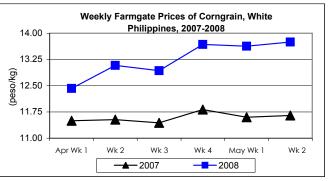

### B. Farmgate Prices of Corngrain, Yellow and White

- \* Price of yellow corngrain sustained last weeks' downward movement at slower rate while that of white corngrain moved up.
  - Yellow corngrain price at P10.73/kg was lower than last week's price by 0.65% but higher than last year's record by 1.23%.
  - Price of white corngrain at P13.75/kg was higher than prices of last week and last year by 0.88% and 18.03%, respectively.

| Month/Week | Corngrain, White |       |          |          |                  |       |          |          |               |       |           |          |  |
|------------|------------------|-------|----------|----------|------------------|-------|----------|----------|---------------|-------|-----------|----------|--|
|            | Farmgate Prices  |       |          |          | Wholesale Prices |       |          |          | Retail Prices |       |           |          |  |
|            | 2007             | 2008  | % Change |          | 2007             | 2008  | % Change |          | 2007          | 2008  | % Change  |          |  |
| (1)        | (2)              | (3)   | (3)/(2)  | (weekly) | (6)              | (7)   | (7)/(6)  | (weekly) | (10)          | (11)  | (11)/(10) | (weekly) |  |
| Apr Wk 1   | 11.50            | 12.42 | 8.00     | 2.99     | 12.16            | 13.08 | 7.57     | 0.38     | 15.05         | 15.93 | 5.85      | 1.14     |  |
| Wk 2       | 11.53            | 13.08 | 13.44    | 5.31     | 12.11            | 13.42 | 10.82    | 2.60     | 14.87         | 16.57 | 11.43     | 4.02     |  |
| Wk 3       | 11.44            | 12.93 | 13.02    | -1.15    | 11.89            | 13.74 | 15.56    | 2.38     | 14.74         | 16.49 | 11.87     | -0.48    |  |
| Wk 4       | 11.82            | 13.68 | 15.74    | 5.81     | 11.92            | 14.34 | 20.31    | 4.38     | 15.30         | 16.57 | 8.32      | 0.50     |  |
| May Wk 1   | 11.60            | 13.63 | 17.50    | -0.37    | 12.09            | 13.91 | 15.05    | -3.01    | 15.50         | 16.45 | 6.13      | -0.74    |  |
| Wk 2       | 11.65            | 13.75 | 18.03    | 0.88     | 12.36            | 14.31 | 15.78    | 2.88     | 15.38         | 16.60 | 7.93      | 0.91     |  |