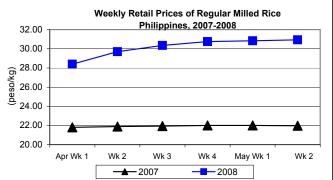

# D. Wholesale and Retail Prices of Regular Milled Rice (RMR)

- \* Both wholesale and retail prices showed upward movements this week.
  - Wholesale price, which averaged P29.09/kg went **up** by 1.04% and 42.60% from prices of last week and last year, respectively.
  - At retail, price closed at P30.93/kg, higher by 0.32% from last week's price and by 40.78% relative to 2007 record.

|            | Regular Milled Rice (RMR) |                 |                  |       |               |       |         |          |  |  |  |
|------------|---------------------------|-----------------|------------------|-------|---------------|-------|---------|----------|--|--|--|
| Month/Week | 1                         | <b>N</b> holesa | le Price         | S     | Retail Prices |       |         |          |  |  |  |
|            | 2007                      | 2008            | % Cł             | nange | 2007          | 2008  | % Ch    | nange    |  |  |  |
| (1)        | (2)                       | (3)             | (3)/(2) (weekly) |       | (6)           | (7)   | (7)/(6) | (weekly) |  |  |  |
| Apr Wk 1   | 20.31                     | 26.71           | 31.51            | 5.41  | 21.81         | 28.40 | 30.22   | 5.73     |  |  |  |
| Wk 2       | 20.38                     | 28.22           | 38.47            | 5.65  | 21.89         | 29.70 | 35.68   | 4.58     |  |  |  |
| Wk 3       | 20.36                     | 28.82           | 41.55            | 2.13  | 21.93         | 30.35 | 38.39   | 2.19     |  |  |  |
| Wk 4       | 20.39                     | 29.16           | 43.03            | 1.19  | 22.01         | 30.75 | 39.69   | 1.31     |  |  |  |
| May Wk 1   | 20.42                     | 28.79           | 40.99            | -1.28 | 22.01         | 30.83 | 40.07   | 0.27     |  |  |  |
| Wk 2       | 20.40                     | 29.09           | 42.60            | 1.04  | 21.97         | 30.93 | 40.78   | 0.32     |  |  |  |