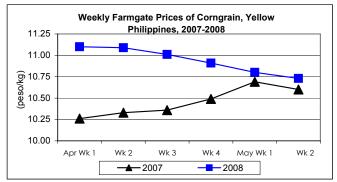

### B. Farmgate Prices of Corngrain, Yellow and White

- \* Price of yellow corngrain sustained last weeks' downward movement at slower rate while that of white corngrain moved up.
  - Yellow corngrain price at P10.73/kg was lower than last week's price by 0.65% but higher than last year's record by 1.23%.
  - Price of white corngrain at P13.75/kg was higher than prices of last week and last year by 0.88% and 18.03%, respectively.

| Month/Week | Corngrain, Yellow |       |          |          |                  |       |          |          |               |       |           |          |  |
|------------|-------------------|-------|----------|----------|------------------|-------|----------|----------|---------------|-------|-----------|----------|--|
|            | Farmgate Prices   |       |          |          | Wholesale Prices |       |          |          | Retail Prices |       |           |          |  |
|            | 2007              | 2008  | % Change |          | 2007             | 2008  | % Change |          | 2007          | 2008  | % Change  |          |  |
| (1)        | (2)               | (3)   | (3)/(2)  | (weekly) | (6)              | (7)   | (7)/(6)  | (weekly) | (10)          | (11)  | (11)/(10) | (weekly) |  |
| Apr Wk 1   | 10.26             | 11.10 | 8.19     | 0.18     | 11.62            | 13.26 | 14.11    | 0.61     | 14.96         | 18.16 | 21.39     | 1.51     |  |
| Wk 2       | 10.33             | 11.09 | 7.36     | -0.09    | 11.62            | 13.21 | 13.68    | -0.38    | 15.06         | 18.59 | 23.44     | 2.37     |  |
| Wk 3       | 10.36             | 11.01 | 6.27     | -0.72    | 11.64            | 13.23 | 13.66    | 0.15     | 15.38         | 17.78 | 15.60     | -4.36    |  |
| Wk 4       | 10.49             | 10.91 | 4.00     | -0.91    | 11.76            | 13.30 | 13.07    | 0.51     | 15.84         | 17.99 | 13.55     | 1.16     |  |
| May Wk 1   | 10.69             | 10.80 | 1.03     | -1.01    | 11.86            | 13.26 | 11.80    | -0.28    | 15.88         | 17.81 | 12.15     | -0.98    |  |
| Wk 2       | 10.60             | 10.73 | 1.23     | -0.65    | 11.83            | 13.26 | 12.09    | 0.00     | 15.52         | 17.68 | 13.92     | -0.73    |  |