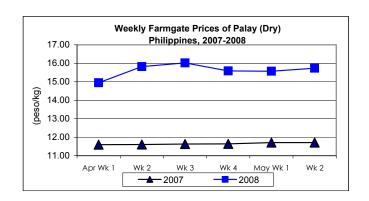

### A. Farmgate Price of Palay

- \* Farm price of palay recovered this week from two (2) consecutive weeks of decreases.
  - Price averaged at P15.74/kg increased by 1.09% from last week and by 34.42% over the same period last year.

| Month/Week | Palay (Dry)     |       |          |          | Well Milled Rice (WMR) |       |          |          |               |       |           |          |  |
|------------|-----------------|-------|----------|----------|------------------------|-------|----------|----------|---------------|-------|-----------|----------|--|
|            | Farmgate Prices |       |          |          | Wholesale Prices       |       |          |          | Retail Prices |       |           |          |  |
|            | 2007            | 2008  | % Change |          | 2007                   | 2008  | % Change |          | 2007          | 2008  | % Change  |          |  |
| (1)        | (2)             | (3)   | (3)/(2)  | (weekly) | (6)                    | (7)   | (7)/(6)  | (weekly) | (10)          | (11)  | (11)/(10) | (weekly) |  |
| Apr Wk 1   | 11.60           | 14.95 | 28.88    | 6.41     | 22.12                  | 28.80 | 30.20    | 6.04     | 24.10         | 30.71 | 27.43     | 5.24     |  |
| Wk 2       | 11.61           | 15.82 | 36.26    | 5.82     | 22.18                  | 30.16 | 35.98    | 4.72     | 24.14         | 32.18 | 33.31     | 4.79     |  |
| Wk 3       | 11.63           | 16.02 | 37.75    | 1.26     | 22.20                  | 30.74 | 38.47    | 1.92     | 24.18         | 32.75 | 35.44     | 1.77     |  |
| Wk 4       | 11.64           | 15.59 | 33.91    | -2.71    | 22.24                  | 31.02 | 39.47    | 0.91     | 24.26         | 33.17 | 36.73     | 1.29     |  |
| May Wk 1   | 11.71           | 15.57 | 33.01    | -0.11    | 22.22                  | 30.85 | 38.84    | -0.54    | 24.28         | 33.26 | 36.99     | 0.27     |  |
| Wk 2       | 11.71           | 15.74 | 34.42    | 1.09     | 22.27                  | 30.91 | 38.80    | 0.19     | 24.31         | 33.28 | 36.90     | 0.06     |  |