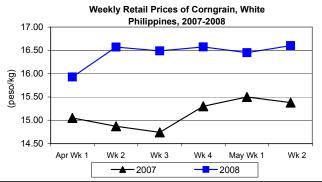

#### F. Wholesale and Retail Prices of Corngrain, White

\* Prices at both wholesale and retail levels recorded upward movements after weakening last week.

Wholesale price at P14.31/kg registered increments of 2.88% from last week's price and 15.78% compared to previous year's price level.

■ Retail price, which averaged at P16.60/kg gained 0.91% from last week's P16.45/kg and 7.93% from last year's P15.38/kg.

Annex 1

Comparative Weekly Farmgate, Wholesale and Retail Prices of Palay, Rice and Corn, Philippines

| Month/Week | Corngrain, White |       |          |          |                  |       |          |          |               |       |           |          |  |
|------------|------------------|-------|----------|----------|------------------|-------|----------|----------|---------------|-------|-----------|----------|--|
|            | Farmgate Prices  |       |          |          | Wholesale Prices |       |          |          | Retail Prices |       |           |          |  |
|            | 2007             | 2008  | % Change |          | 2007             | 2008  | % Change |          | 2007          | 2008  | % Change  |          |  |
| (1)        | (2)              | (3)   | (3)/(2)  | (weekly) | (6)              | (7)   | (7)/(6)  | (weekly) | (10)          | (11)  | (11)/(10) | (weekly) |  |
| Apr Wk 1   | 11.50            | 12.42 | 8.00     | 2.99     | 12.16            | 13.08 | 7.57     | 0.38     | 15.05         | 15.93 | 5.85      | 1.14     |  |
| Wk 2       | 11.53            | 13.08 | 13.44    | 5.31     | 12.11            | 13.42 | 10.82    | 2.60     | 14.87         | 16.57 | 11.43     | 4.02     |  |
| Wk 3       | 11.44            | 12.93 | 13.02    | -1.15    | 11.89            | 13.74 | 15.56    | 2.38     | 14.74         | 16.49 | 11.87     | -0.48    |  |
| Wk 4       | 11.82            | 13.68 | 15.74    | 5.81     | 11.92            | 14.34 | 20.31    | 4.38     | 15.30         | 16.57 | 8.32      | 0.50     |  |
| May Wk 1   | 11.60            | 13.63 | 17.50    | -0.37    | 12.09            | 13.91 | 15.05    | -3.01    | 15.50         | 16.45 | 6.13      | -0.74    |  |
| Wk 2       | 11.65            | 13.75 | 18.03    | 0.88     | 12.36            | 14.31 | 15.78    | 2.88     | 15.38         | 16.60 | 7.93      | 0.91     |  |