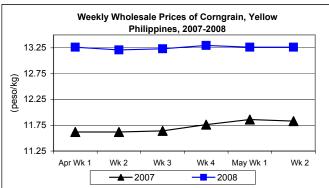

### E. Wholesale and Retail Prices of Corngrain, Yellow

\* Wholesale price remained at last week's level while retail price continued to decline at rate lower than last week.

■ Wholesale price remained at P13.26/kg but still **up** by 12.09% compared to last year's quotation.

■ At retail, price of P17.68kg was **below** last week's level by 0.73% but **above** by 13.92% over last year's price.

| Month/Week | Corngrain, Yellow |       |          |          |                  |       |          |          |               |       |           |          |  |
|------------|-------------------|-------|----------|----------|------------------|-------|----------|----------|---------------|-------|-----------|----------|--|
|            | Farmgate Prices   |       |          |          | Wholesale Prices |       |          |          | Retail Prices |       |           |          |  |
|            | 2007              | 2008  | % Change |          | 2007             | 2008  | % Change |          | 2007          | 2008  | % Change  |          |  |
| (1)        | (2)               | (3)   | (3)/(2)  | (weekly) | (6)              | (7)   | (7)/(6)  | (weekly) | (10)          | (11)  | (11)/(10) | (weekly) |  |
| Apr Wk 1   | 10.26             | 11.10 | 8.19     | 0.18     | 11.62            | 13.26 | 14.11    | 0.61     | 14.96         | 18.16 | 21.39     | 1.51     |  |
| Wk 2       | 10.33             | 11.09 | 7.36     | -0.09    | 11.62            | 13.21 | 13.68    | -0.38    | 15.06         | 18.59 | 23.44     | 2.37     |  |
| Wk 3       | 10.36             | 11.01 | 6.27     | -0.72    | 11.64            | 13.23 | 13.66    | 0.15     | 15.38         | 17.78 | 15.60     | -4.36    |  |
| Wk 4       | 10.49             | 10.91 | 4.00     | -0.91    | 11.76            | 13.30 | 13.07    | 0.51     | 15.84         | 17.99 | 13.55     | 1.16     |  |
| May Wk 1   | 10.69             | 10.80 | 1.03     | -1.01    | 11.86            | 13.26 | 11.80    | -0.28    | 15.88         | 17.81 | 12.15     | -0.98    |  |
| Wk 2       | 10.60             | 10.73 | 1.23     | -0.65    | 11.83            | 13.26 | 12.09    | 0.00     | 15.52         | 17.68 | 13.92     | -0.73    |  |