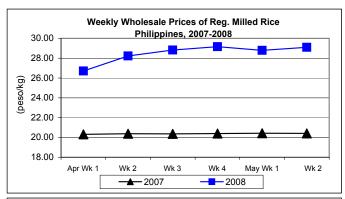

# D. Wholesale and Retail Prices of Regular Milled Rice (RMR)

- \* Both wholesale and retail prices showed upward movements this week.
  - Wholesale price, which averaged P29.09/kg went **up** by 1.04% and 42.60% from prices of last week and last year, respectively.
  - At retail, price closed at P30.93/kg, higher by 0.32% from last week's price and by 40.78% relative to 2007 record.

|            | Regular Milled Rice (RMR) |                 |                  |       |               |       |         |          |  |  |  |
|------------|---------------------------|-----------------|------------------|-------|---------------|-------|---------|----------|--|--|--|
| Month/Week | 1                         | <b>N</b> holesa | le Price         | S     | Retail Prices |       |         |          |  |  |  |
|            | 2007                      | 2008            | % Cł             | nange | 2007          | 2008  | % Ch    | nange    |  |  |  |
| (1)        | (2)                       | (3)             | (3)/(2) (weekly) |       | (6)           | (7)   | (7)/(6) | (weekly) |  |  |  |
| Apr Wk 1   | 20.31                     | 26.71           | 31.51            | 5.41  | 21.81         | 28.40 | 30.22   | 5.73     |  |  |  |
| Wk 2       | 20.38                     | 28.22           | 38.47            | 5.65  | 21.89         | 29.70 | 35.68   | 4.58     |  |  |  |
| Wk 3       | 20.36                     | 28.82           | 41.55            | 2.13  | 21.93         | 30.35 | 38.39   | 2.19     |  |  |  |
| Wk 4       | 20.39                     | 29.16           | 43.03            | 1.19  | 22.01         | 30.75 | 39.69   | 1.31     |  |  |  |
| May Wk 1   | 20.42                     | 28.79           | 40.99            | -1.28 | 22.01         | 30.83 | 40.07   | 0.27     |  |  |  |
| Wk 2       | 20.40                     | 29.09           | 42.60            | 1.04  | 21.97         | 30.93 | 40.78   | 0.32     |  |  |  |