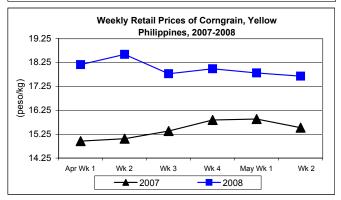

### E. Wholesale and Retail Prices of Corngrain, Yellow

\* Wholesale price remained at last week's level while retail price continued to decline at rate lower than last week.

■ Wholesale price remained at P13.26/kg but still **up** by 12.09% compared to last year's quotation.

■ At retail, price of P17.68kg was **below** last week's level by 0.73% but **above** by 13.92% over last year's price.

| Month/Week | Corngrain, Yellow |       |          |          |                  |       |          |          |               |       |           |          |  |
|------------|-------------------|-------|----------|----------|------------------|-------|----------|----------|---------------|-------|-----------|----------|--|
|            | Farmgate Prices   |       |          |          | Wholesale Prices |       |          |          | Retail Prices |       |           |          |  |
|            | 2007              | 2008  | % Change |          | 2007             | 2008  | % Change |          | 2007          | 2008  | % Change  |          |  |
| (1)        | (2)               | (3)   | (3)/(2)  | (weekly) | (6)              | (7)   | (7)/(6)  | (weekly) | (10)          | (11)  | (11)/(10) | (weekly) |  |
| Apr Wk 1   | 10.26             | 11.10 | 8.19     | 0.18     | 11.62            | 13.26 | 14.11    | 0.61     | 14.96         | 18.16 | 21.39     | 1.51     |  |
| Wk 2       | 10.33             | 11.09 | 7.36     | -0.09    | 11.62            | 13.21 | 13.68    | -0.38    | 15.06         | 18.59 | 23.44     | 2.37     |  |
| Wk 3       | 10.36             | 11.01 | 6.27     | -0.72    | 11.64            | 13.23 | 13.66    | 0.15     | 15.38         | 17.78 | 15.60     | -4.36    |  |
| Wk 4       | 10.49             | 10.91 | 4.00     | -0.91    | 11.76            | 13.30 | 13.07    | 0.51     | 15.84         | 17.99 | 13.55     | 1.16     |  |
| May Wk 1   | 10.69             | 10.80 | 1.03     | -1.01    | 11.86            | 13.26 | 11.80    | -0.28    | 15.88         | 17.81 | 12.15     | -0.98    |  |
| Wk 2       | 10.60             | 10.73 | 1.23     | -0.65    | 11.83            | 13.26 | 12.09    | 0.00     | 15.52         | 17.68 | 13.92     | -0.73    |  |