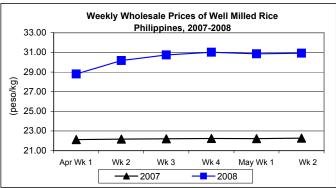

# C. Wholesale and Retail Prices of Well Milled Rice (WMR)

\* Wholesale price increased after last week's drop. Retail price recorded continuous uptrend although at rate getting slower.

- Wholesale price at P30.91/kg **rose** by 0.19% from last week's price and by 38.80% from last year's level.
- Retail price at P33.28/kg indicated increases of 0.06% from price of last week and 36.90% over last year's price.

| Month/Week | Palay (Dry)     |       |          |          | Well Milled Rice (WMR) |       |          |          |               |       |           |          |  |
|------------|-----------------|-------|----------|----------|------------------------|-------|----------|----------|---------------|-------|-----------|----------|--|
|            | Farmgate Prices |       |          |          | Wholesale Prices       |       |          |          | Retail Prices |       |           |          |  |
|            | 2007            | 2008  | % Change |          | 2007                   | 2008  | % Change |          | 2007          | 2008  | % Change  |          |  |
| (1)        | (2)             | (3)   | (3)/(2)  | (weekly) | (6)                    | (7)   | (7)/(6)  | (weekly) | (10)          | (11)  | (11)/(10) | (weekly) |  |
| Apr Wk 1   | 11.60           | 14.95 | 28.88    | 6.41     | 22.12                  | 28.80 | 30.20    | 6.04     | 24.10         | 30.71 | 27.43     | 5.24     |  |
| Wk 2       | 11.61           | 15.82 | 36.26    | 5.82     | 22.18                  | 30.16 | 35.98    | 4.72     | 24.14         | 32.18 | 33.31     | 4.79     |  |
| Wk 3       | 11.63           | 16.02 | 37.75    | 1.26     | 22.20                  | 30.74 | 38.47    | 1.92     | 24.18         | 32.75 | 35.44     | 1.77     |  |
| Wk 4       | 11.64           | 15.59 | 33.91    | -2.71    | 22.24                  | 31.02 | 39.47    | 0.91     | 24.26         | 33.17 | 36.73     | 1.29     |  |
| May Wk 1   | 11.71           | 15.57 | 33.01    | -0.11    | 22.22                  | 30.85 | 38.84    | -0.54    | 24.28         | 33.26 | 36.99     | 0.27     |  |
| Wk 2       | 11.71           | 15.74 | 34.42    | 1.09     | 22.27                  | 30.91 | 38.80    | 0.19     | 24.31         | 33.28 | 36.90     | 0.06     |  |