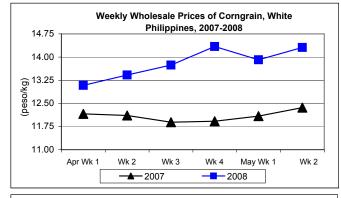

#### F. Wholesale and Retail Prices of Corngrain, White

\* Prices at both wholesale and retail levels recorded upward movements after weakening last week.

Wholesale price at P14.31/kg registered increments of 2.88% from last week's price and 15.78% compared to previous year's price level.

| Month/Week | Corngrain, White |       |          |          |                  |       |          |          |               |       |           |          |  |
|------------|------------------|-------|----------|----------|------------------|-------|----------|----------|---------------|-------|-----------|----------|--|
|            | Farmgate Prices  |       |          |          | Wholesale Prices |       |          |          | Retail Prices |       |           |          |  |
|            | 2007             | 2008  | % Change |          | 2007             | 2008  | % Change |          | 2007          | 2008  | % Change  |          |  |
| (1)        | (2)              | (3)   | (3)/(2)  | (weekly) | (6)              | (7)   | (7)/(6)  | (weekly) | (10)          | (11)  | (11)/(10) | (weekly) |  |
| Apr Wk 1   | 11.50            | 12.42 | 8.00     | 2.99     | 12.16            | 13.08 | 7.57     | 0.38     | 15.05         | 15.93 | 5.85      | 1.14     |  |
| Wk 2       | 11.53            | 13.08 | 13.44    | 5.31     | 12.11            | 13.42 | 10.82    | 2.60     | 14.87         | 16.57 | 11.43     | 4.02     |  |
| Wk 3       | 11.44            | 12.93 | 13.02    | -1.15    | 11.89            | 13.74 | 15.56    | 2.38     | 14.74         | 16.49 | 11.87     | -0.48    |  |
| Wk 4       | 11.82            | 13.68 | 15.74    | 5.81     | 11.92            | 14.34 | 20.31    | 4.38     | 15.30         | 16.57 | 8.32      | 0.50     |  |
| May Wk 1   | 11.60            | 13.63 | 17.50    | -0.37    | 12.09            | 13.91 | 15.05    | -3.01    | 15.50         | 16.45 | 6.13      | -0.74    |  |
| Wk 2       | 11.65            | 13.75 | 18.03    | 0.88     | 12.36            | 14.31 | 15.78    | 2.88     | 15.38         | 16.60 | 7.93      | 0.91     |  |