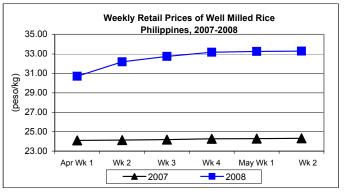

# C. Wholesale and Retail Prices of Well Milled Rice (WMR)

\* Wholesale price increased after last week's drop. Retail price recorded continuous uptrend although at rate getting slower.

- Wholesale price at P30.91/kg **rose** by 0.19% from last week's price and by 38.80% from last year's level.
- Retail price at P33.28/kg indicated increases of 0.06% from price of last week and 36.90% over last year's price.

| Month/Week | Palay (Dry)     |       |          |          | Well Milled Rice (WMR) |       |          |          |               |       |           |          |  |
|------------|-----------------|-------|----------|----------|------------------------|-------|----------|----------|---------------|-------|-----------|----------|--|
|            | Farmgate Prices |       |          |          | Wholesale Prices       |       |          |          | Retail Prices |       |           |          |  |
|            | 2007            | 2008  | % Change |          | 2007                   | 2008  | % Change |          | 2007          | 2008  | % Change  |          |  |
| (1)        | (2)             | (3)   | (3)/(2)  | (weekly) | (6)                    | (7)   | (7)/(6)  | (weekly) | (10)          | (11)  | (11)/(10) | (weekly) |  |
| Apr Wk 1   | 11.60           | 14.95 | 28.88    | 6.41     | 22.12                  | 28.80 | 30.20    | 6.04     | 24.10         | 30.71 | 27.43     | 5.24     |  |
| Wk 2       | 11.61           | 15.82 | 36.26    | 5.82     | 22.18                  | 30.16 | 35.98    | 4.72     | 24.14         | 32.18 | 33.31     | 4.79     |  |
| Wk 3       | 11.63           | 16.02 | 37.75    | 1.26     | 22.20                  | 30.74 | 38.47    | 1.92     | 24.18         | 32.75 | 35.44     | 1.77     |  |
| Wk 4       | 11.64           | 15.59 | 33.91    | -2.71    | 22.24                  | 31.02 | 39.47    | 0.91     | 24.26         | 33.17 | 36.73     | 1.29     |  |
| May Wk 1   | 11.71           | 15.57 | 33.01    | -0.11    | 22.22                  | 30.85 | 38.84    | -0.54    | 24.28         | 33.26 | 36.99     | 0.27     |  |
| Wk 2       | 11.71           | 15.74 | 34.42    | 1.09     | 22.27                  | 30.91 | 38.80    | 0.19     | 24.31         | 33.28 | 36.90     | 0.06     |  |