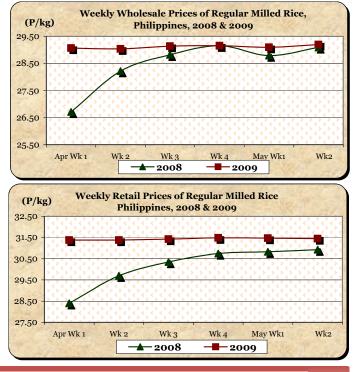

## D. Wholesale and Retail Prices of Regular Milled Rice (RMR)

- \* Wholesale price recovered from last week's drop while retail price moved down further.
- Average wholesale price at P29.20/kg was higher by 0.34% from last week's P29.10/kg and by 0.38% from last year's P29.09/kg.

 Average retail price at P31.45/kg slid by 0.06% from last week's price but recorded a 1.68% mark-up over last year's level.

- E. Wholesale and Retail Prices of Corngrain, Yellow
  - **\*** Both wholesale and retail prices sustained downward movements.
  - At wholesale, average price at P14.86/kg was reduced by 0.40% from last week's record but gained by 12.07% from last year's price.
  - At retail, average price at P20.59/kg declined by 2.05% from last week's report but grew by 16.46% from last year's record.

|            | Regular Milled Rice (RMR) |         |          |          |               |       |          |          |  |  |  |
|------------|---------------------------|---------|----------|----------|---------------|-------|----------|----------|--|--|--|
| Month/Week | ١                         | Wholesa | le Price | S        | Retail Prices |       |          |          |  |  |  |
|            | 2008                      | 2009    | % Cł     | nange    | 2008          | 2009  | % Change |          |  |  |  |
| (1)        | (2)                       | (3)     | (3)/(2)  | (weekly) | (6)           | (7)   | (7)/(6)  | (weekly) |  |  |  |
| Apr Wk 1   | 26.71                     | 29.07   | 8.84     | -0.21    | 28.40         | 31.38 | 10.49    | -0.13    |  |  |  |
| Wk 2       | 28.22                     | 29.04   | 2.91     | -0.10    | 29.70         | 31.38 | 5.66     | 0.00     |  |  |  |
| Wk 3       | 28.82                     | 29.14   | 1.11     | 0.34     | 30.35         | 31.43 | 3.56     | 0.16     |  |  |  |
| Wk 4       | 29.16                     | 29.16   | 0.00     | 0.07     | 30.75         | 31.49 | 2.41     | 0.19     |  |  |  |
| May Wk 1R  | 28.79                     | 29.10   | 1.08     | -0.21    | 30.83         | 31.47 | 2.08     | -0.06    |  |  |  |
| Wk 2P      | 29.09                     | 29.20   | 0.38     | 0.34     | 30.93         | 31.45 | 1.68     | -0.06    |  |  |  |