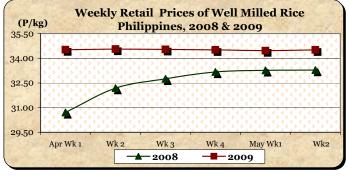

## C. Wholesale and Retail Prices of Well Milled Rice (WMR)

- \* Wholesale and retail prices on the uptrend this week.
  - Average wholesale price at P31.87/kg was 0.16% and 3.11% above last week's and last year's quotations, respectively.

 Average retail price at P34.51/kg registered gains of 0.15% from last week's level and 3.70% compared to 2008 record.

# Annex 1

Comparative Weekly Farmgate, Wholesale and Retail Prices of Palay, Rice and Corn, Philippines

|            | Palay (Dry)        |       |         |          | Well Milled Rice (WMR) |            |         |          |               |          |           |          |  |
|------------|--------------------|-------|---------|----------|------------------------|------------|---------|----------|---------------|----------|-----------|----------|--|
| Month/Week | Farmgate Prices    |       |         |          | Wholesale Prices       |            |         |          | Retail Prices |          |           |          |  |
|            | 2008 2009 % Change |       | nange   | 2008     | 2009                   | 9 % Change |         | 2008     | 2009          | % Change |           |          |  |
| (1)        | (2)                | (3)   | (3)/(2) | (weekly) | (6)                    | (7)        | (7)/(6) | (weekly) | (10)          | (11)     | (11)/(10) | (weekly) |  |
| Apr Wk 1   | 14.95              | 15.93 | 6.56    | -0.06    | 28.80                  | 31.70      | 10.07   | -0.47    | 30.71         | 34.52    | 12.41     | -0.03    |  |
| Wk 2       | 15.82              | 15.91 | 0.57    | -0.13    | 30.16                  | 31.73      | 5.21    | 0.09     | 32.18         | 34.56    | 7.40      | 0.12     |  |
| Wk 3       | 16.02              | 15.94 | -0.50   | 0.19     | 30.74                  | 31.81      | 3.48    | 0.25     | 32.75         | 34.54    | 5.47      | -0.06    |  |
| Wk 4       | 15.59              | 15.94 | 2.25    | 0.00     | 31.02                  | 31.83      | 2.61    | 0.06     | 33.17         | 34.51    | 4.04      | -0.09    |  |
| May Wk 1R  | 15.57              | 15.98 | 2.63    | 0.25     | 30.81                  | 31.82      | 3.28    | -0.03    | 33.26         | 34.46    | 3.61      | -0.14    |  |
| Wk 2P      | 15.74              | 15.94 | 1.27    | -0.25    | 30.91                  | 31.87      | 3.11    | 0.16     | 33.28         | 34.51    | 3.70      | 0.15     |  |