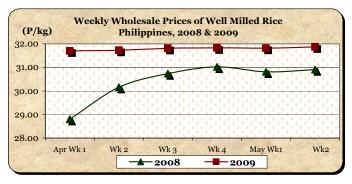

## C. Wholesale and Retail Prices of Well Milled Rice (WMR)

- \* Wholesale and retail prices on the uptrend this week.
  - Average wholesale price at P31.87/kg was 0.16% and 3.11% above last week's and last year's quotations, respectively.

 Average retail price at P34.51/kg registered gains of 0.15% from last week's level and 3.70% compared to 2008 record.

# Annex 1

Comparative Weekly Farmgate, Wholesale and Retail Prices of Palay, Rice and Corn, Philippines

|            | Palay (Dry)        |       |         |          | Well Milled Rice (WMR) |            |         |          |               |          |           |          |  |
|------------|--------------------|-------|---------|----------|------------------------|------------|---------|----------|---------------|----------|-----------|----------|--|
| Month/Week | Farmgate Prices    |       |         |          | Wholesale Prices       |            |         |          | Retail Prices |          |           |          |  |
|            | 2008 2009 % Change |       | nange   | 2008     | 2009                   | 9 % Change |         | 2008     | 2009          | % Change |           |          |  |
| (1)        | (2)                | (3)   | (3)/(2) | (weekly) | (6)                    | (7)        | (7)/(6) | (weekly) | (10)          | (11)     | (11)/(10) | (weekly) |  |
| Apr Wk 1   | 14.95              | 15.93 | 6.56    | -0.06    | 28.80                  | 31.70      | 10.07   | -0.47    | 30.71         | 34.52    | 12.41     | -0.03    |  |
| Wk 2       | 15.82              | 15.91 | 0.57    | -0.13    | 30.16                  | 31.73      | 5.21    | 0.09     | 32.18         | 34.56    | 7.40      | 0.12     |  |
| Wk 3       | 16.02              | 15.94 | -0.50   | 0.19     | 30.74                  | 31.81      | 3.48    | 0.25     | 32.75         | 34.54    | 5.47      | -0.06    |  |
| Wk 4       | 15.59              | 15.94 | 2.25    | 0.00     | 31.02                  | 31.83      | 2.61    | 0.06     | 33.17         | 34.51    | 4.04      | -0.09    |  |
| May Wk 1R  | 15.57              | 15.98 | 2.63    | 0.25     | 30.81                  | 31.82      | 3.28    | -0.03    | 33.26         | 34.46    | 3.61      | -0.14    |  |
| Wk 2P      | 15.74              | 15.94 | 1.27    | -0.25    | 30.91                  | 31.87      | 3.11    | 0.16     | 33.28         | 34.51    | 3.70      | 0.15     |  |