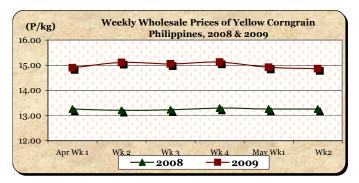

 Average retail price at P31.45/kg slid by 0.06% from last week's price but recorded a 1.68% mark-up over last year's level.

- E. Wholesale and Retail Prices of Corngrain, Yellow
  - **\*** Both wholesale and retail prices sustained downward movements.
  - At wholesale, average price at P14.86/kg was reduced by 0.40% from last week's record but gained by 12.07% from last year's price.
  - At retail, average price at P20.59/kg declined by 2.05% from last week's report but grew by 16.46% from last year's record.

|            |                 | Corngrain, Yellow |          |          |       |         |          |          |               |       |           |          |  |  |
|------------|-----------------|-------------------|----------|----------|-------|---------|----------|----------|---------------|-------|-----------|----------|--|--|
| Month/Week | Farmgate Prices |                   |          |          | 1     | Wholesa | le Price | S        | Retail Prices |       |           |          |  |  |
|            | 2008            | 2009              | % Change |          | 2008  | 2009    | % Change |          | 2008          | 2009  | % Change  |          |  |  |
| (1)        | (2)             | (3)               | (3)/(2)  | (weekly) | (6)   | (7)     | (7)/(6)  | (weekly) | (10)          | (11)  | (11)/(10) | (weekly) |  |  |
| Apr Wk 1   | 11.10           | 12.00             | 8.11     | 0.33     | 13.26 | 14.90   | 12.37    | 1.02     | 18.16         | 21.14 | 16.41     | -1.03    |  |  |
| Wk 2       | 11.09           | 12.22             | 10.19    | 1.83     | 13.21 | 15.11   | 14.38    | 1.41     | 18.59         | 21.30 | 14.58     | 0.76     |  |  |
| Wk 3       | 11.01           | 12.08             | 9.72     | -1.15    | 13.23 | 15.05   | 13.76    | -0.40    | 17.78         | 21.31 | 19.85     | 0.05     |  |  |
| Wk 4       | 10.91           | 12.04             | 10.36    | -0.33    | 13.30 | 15.12   | 13.68    | 0.47     | 17.99         | 21.24 | 18.07     | -0.33    |  |  |
| May Wk 1R  | 10.80           | 11.82             | 9.44     | -1.83    | 13.26 | 14.92   | 12.52    | -1.32    | 17.81         | 21.02 | 18.02     | -1.04    |  |  |
| Wk 2P      | 10.73           | 11.62             | 8.29     | -1.69    | 13.26 | 14.86   | 12.07    | -0.40    | 17.68         | 20.59 | 16.46     | -2.05    |  |  |