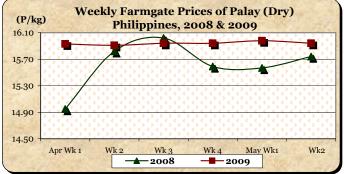

### A. Farmgate Price of Palay

- \* Price at farmgate was on the downtrend after consecutive weeks of increases.
- Average price at P15.94/kg decreased by 0.25% from last week's price but still higher by 1.27% from last year's level.

# Annex 1

Comparative Weekly Farmgate, Wholesale and Retail Prices of Palay, Rice and Corn, Philippines

|            | Palay (Dry)        |       |         |          | Well Milled Rice (WMR) |            |         |          |               |          |           |          |  |
|------------|--------------------|-------|---------|----------|------------------------|------------|---------|----------|---------------|----------|-----------|----------|--|
| Month/Week | Farmgate Prices    |       |         |          | Wholesale Prices       |            |         |          | Retail Prices |          |           |          |  |
|            | 2008 2009 % Change |       | nange   | 2008     | 2009                   | 9 % Change |         | 2008     | 2009          | % Change |           |          |  |
| (1)        | (2)                | (3)   | (3)/(2) | (weekly) | (6)                    | (7)        | (7)/(6) | (weekly) | (10)          | (11)     | (11)/(10) | (weekly) |  |
| Apr Wk 1   | 14.95              | 15.93 | 6.56    | -0.06    | 28.80                  | 31.70      | 10.07   | -0.47    | 30.71         | 34.52    | 12.41     | -0.03    |  |
| Wk 2       | 15.82              | 15.91 | 0.57    | -0.13    | 30.16                  | 31.73      | 5.21    | 0.09     | 32.18         | 34.56    | 7.40      | 0.12     |  |
| Wk 3       | 16.02              | 15.94 | -0.50   | 0.19     | 30.74                  | 31.81      | 3.48    | 0.25     | 32.75         | 34.54    | 5.47      | -0.06    |  |
| Wk 4       | 15.59              | 15.94 | 2.25    | 0.00     | 31.02                  | 31.83      | 2.61    | 0.06     | 33.17         | 34.51    | 4.04      | -0.09    |  |
| May Wk 1R  | 15.57              | 15.98 | 2.63    | 0.25     | 30.81                  | 31.82      | 3.28    | -0.03    | 33.26         | 34.46    | 3.61      | -0.14    |  |
| Wk 2P      | 15.74              | 15.94 | 1.27    | -0.25    | 30.91                  | 31.87      | 3.11    | 0.16     | 33.28         | 34.51    | 3.70      | 0.15     |  |