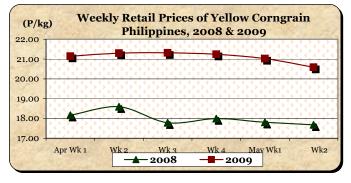

 Average retail price at P31.45/kg slid by 0.06% from last week's price but recorded a 1.68% mark-up over last year's level.

- E. Wholesale and Retail Prices of Corngrain, Yellow
  - **\*** Both wholesale and retail prices sustained downward movements.
  - At wholesale, average price at P14.86/kg was reduced by 0.40% from last week's record but gained by 12.07% from last year's price.
  - At retail, average price at P20.59/kg declined by 2.05% from last week's report but grew by 16.46% from last year's record.

|            |                 | Corngrain, Yellow |          |          |       |         |          |          |               |       |           |          |  |  |
|------------|-----------------|-------------------|----------|----------|-------|---------|----------|----------|---------------|-------|-----------|----------|--|--|
| Month/Week | Farmgate Prices |                   |          |          | 1     | Wholesa | le Price | S        | Retail Prices |       |           |          |  |  |
|            | 2008            | 2009              | % Change |          | 2008  | 2009    | % Change |          | 2008          | 2009  | % Change  |          |  |  |
| (1)        | (2)             | (3)               | (3)/(2)  | (weekly) | (6)   | (7)     | (7)/(6)  | (weekly) | (10)          | (11)  | (11)/(10) | (weekly) |  |  |
| Apr Wk 1   | 11.10           | 12.00             | 8.11     | 0.33     | 13.26 | 14.90   | 12.37    | 1.02     | 18.16         | 21.14 | 16.41     | -1.03    |  |  |
| Wk 2       | 11.09           | 12.22             | 10.19    | 1.83     | 13.21 | 15.11   | 14.38    | 1.41     | 18.59         | 21.30 | 14.58     | 0.76     |  |  |
| Wk 3       | 11.01           | 12.08             | 9.72     | -1.15    | 13.23 | 15.05   | 13.76    | -0.40    | 17.78         | 21.31 | 19.85     | 0.05     |  |  |
| Wk 4       | 10.91           | 12.04             | 10.36    | -0.33    | 13.30 | 15.12   | 13.68    | 0.47     | 17.99         | 21.24 | 18.07     | -0.33    |  |  |
| May Wk 1R  | 10.80           | 11.82             | 9.44     | -1.83    | 13.26 | 14.92   | 12.52    | -1.32    | 17.81         | 21.02 | 18.02     | -1.04    |  |  |
| Wk 2P      | 10.73           | 11.62             | 8.29     | -1.69    | 13.26 | 14.86   | 12.07    | -0.40    | 17.68         | 20.59 | 16.46     | -2.05    |  |  |