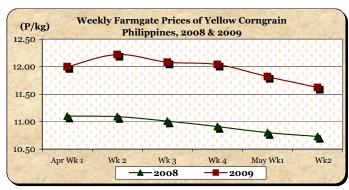

#### B. Farmgate Prices of Corngrain, Yellow and White

- \* Prices moved downward for both yellow and white corngrains.
- Yellow corngrain price at P11.62/kg was down by 1.69% from last week's quotation but was up by 8.29% over last year's price.

|            |                 | Corngrain, Yellow |          |          |       |         |          |          |               |       |           |          |  |  |
|------------|-----------------|-------------------|----------|----------|-------|---------|----------|----------|---------------|-------|-----------|----------|--|--|
| Month/Week | Farmgate Prices |                   |          |          | 1     | Wholesa | le Price | S        | Retail Prices |       |           |          |  |  |
|            | 2008            | 2009              | % Change |          | 2008  | 2009    | % Change |          | 2008          | 2009  | % Change  |          |  |  |
| (1)        | (2)             | (3)               | (3)/(2)  | (weekly) | (6)   | (7)     | (7)/(6)  | (weekly) | (10)          | (11)  | (11)/(10) | (weekly) |  |  |
| Apr Wk 1   | 11.10           | 12.00             | 8.11     | 0.33     | 13.26 | 14.90   | 12.37    | 1.02     | 18.16         | 21.14 | 16.41     | -1.03    |  |  |
| Wk 2       | 11.09           | 12.22             | 10.19    | 1.83     | 13.21 | 15.11   | 14.38    | 1.41     | 18.59         | 21.30 | 14.58     | 0.76     |  |  |
| Wk 3       | 11.01           | 12.08             | 9.72     | -1.15    | 13.23 | 15.05   | 13.76    | -0.40    | 17.78         | 21.31 | 19.85     | 0.05     |  |  |
| Wk 4       | 10.91           | 12.04             | 10.36    | -0.33    | 13.30 | 15.12   | 13.68    | 0.47     | 17.99         | 21.24 | 18.07     | -0.33    |  |  |
| May Wk 1R  | 10.80           | 11.82             | 9.44     | -1.83    | 13.26 | 14.92   | 12.52    | -1.32    | 17.81         | 21.02 | 18.02     | -1.04    |  |  |
| Wk 2P      | 10.73           | 11.62             | 8.29     | -1.69    | 13.26 | 14.86   | 12.07    | -0.40    | 17.68         | 20.59 | 16.46     | -2.05    |  |  |