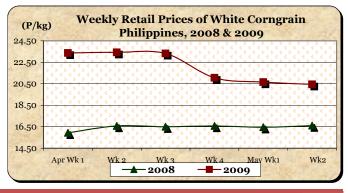

## F. Wholesale and Retail Prices of Corngrain, White

- \* The market recorded continuous price decreases at both wholesale and retail levels.
- Average wholesale price at P17.08/kg posted a 5.01% cut from last week's price but indicated a 19.36% gain over last year's record.
- Weekly Wholesale Prices of White Corngrain Philippines, 2008 & 2009 (P/kg) 19.25 17.75 16.25 14.75 13.25 11.75 Wk2 Apr Wk 1 Wk 2 Wk 3 Wk4 May Wk1 2009 + 2008
- Average retail price at P20.45/kg was 0.97% lower than last week's P20.65/kg but was 23.19% higher than last year's P16.60/kg.