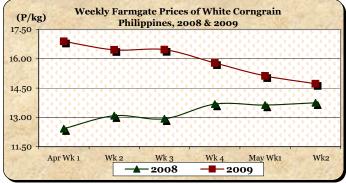

 White corngrain price at P14.72/kg went down by 2.65% from last week's P15.12/kg but rose by 7.05% relative to last year's P13.75/kg.

|            |                 | Corngrain, White |          |          |                  |       |          |          |               |       |           |          |  |  |
|------------|-----------------|------------------|----------|----------|------------------|-------|----------|----------|---------------|-------|-----------|----------|--|--|
| Month/Week | Farmgate Prices |                  |          |          | Wholesale Prices |       |          |          | Retail Prices |       |           |          |  |  |
|            | 2008            | 2009             | % Change |          | 2008             | 2009  | % Change |          | 2008          | 2009  | % Change  |          |  |  |
| (1)        | (2)             | (3)              | (3)/(2)  | (weekly) | (6)              | (7)   | (7)/(6)  | (weekly) | (10)          | (11)  | (11)/(10) | (weekly) |  |  |
| Apr Wk 1   | 12.42           | 16.89            | 35.99    | -0.24    | 13.08            | 17.11 | 30.81    | -0.87    | 15.93         | 23.37 | 46.70     | 0.00     |  |  |
| Wk 2       | 13.08           | 16.46            | 25.84    | -2.55    | 13.42            | 16.81 | 25.26    | -1.75    | 16.57         | 23.42 | 41.34     | 0.21     |  |  |
| Wk 3       | 12.93           | 16.47            | 27.38    | 0.06     | 13.74            | 16.70 | 21.54    | -0.65    | 16.49         | 23.33 | 41.48     | -0.38    |  |  |
| Wk 4       | 13.68           | 15.79            | 15.42    | -4.13    | 14.34            | 18.15 | 26.57    | 8.68     | 16.57         | 21.05 | 27.04     | -9.77    |  |  |
| May Wk 1R  | 13.63           | 15.12            | 10.93    | -4.24    | 13.91            | 17.98 | 29.26    | -0.94    | 16.45         | 20.65 | 25.53     | -1.90    |  |  |
| Wk 2P      | 13.75           | 14.72            | 7.05     | -2.65    | 14.31            | 17.08 | 19.36    | -5.01    | 16.60         | 20.45 | 23.19     | -0.97    |  |  |