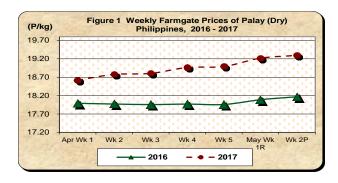

#### A. Farmgate Price of Palay

- **★** A slower pace of price increase is noted this week for palay at the farmgate
  - Measured from a week ago level, the average farmgate price of palay at P19.29/kg went up at a slower rate of 0.40 percent. Compared to the previous year's quotation of P18.17/kg, it was higher by 6.19 percent (Table 1).

Table 1 Weekly Farmgate, Wholesale and Retail Prices of Palay and Rice in the Philippines (First Week of April 2017 to Second Week of May 2017)

(Prices per Kilogram)

|                       | Palay (Dry)     |       |          |        | Well Milled Rice (WMR) |         |           |        |               |       |          |        |  |  |
|-----------------------|-----------------|-------|----------|--------|------------------------|---------|-----------|--------|---------------|-------|----------|--------|--|--|
|                       | Farmgate Prices |       |          |        |                        | Wholesa | le Prices |        | Retail Prices |       |          |        |  |  |
| Month/Week            | 2017            | 2016  | % Change |        | 2017                   | 2016    | % Change  |        | 2017          | 2016  | % Change |        |  |  |
|                       |                 |       | Annual   | Weekly | 2017                   | 2010    | Annual    | Weekly | 2017          | 2010  | Annual   | Weekly |  |  |
|                       | (1)             | (2)   | (3)      | (4)    | (5)                    | (6)     | (7)       | (8)    | (9)           | (10)  | (11)     | (12)   |  |  |
| Apr Wk 1              | 18.62           | 17.99 | 3.50     | 0.14   | 38.34                  | 37.71   | 1.67      | -0.10  | 41.49         | 41.08 | 1.00     | 0.15   |  |  |
| Wk 2                  | 18.78           | 17.97 | 4.48     | 0.83   | 38.30                  | 37.81   | 1.30      | -0.10  | 41.45         | 41.17 | 0.68     | -0.09  |  |  |
| Wk3                   | 18.80           | 17.96 | 4.72     | 0.15   | 38.29                  | 37.77   | 1.37      | -0.03  | 41.47         | 41.15 | 0.77     | 0.05   |  |  |
| Wk 4                  | 18.96           | 17.97 | 5.54     | 0.85   | 38.39                  | 37.81   | 1.53      | 0.25   | 41.42         | 41.14 | 0.70     | -0.11  |  |  |
| Wk 5                  | 18.99           | 17.96 | 5.75     | 0.15   | 38.43                  | 37.80   | 1.67      | 0.11   | 41.42         | 41.14 | 0.70     | 0.00   |  |  |
| May Wk 1 <sup>R</sup> | 19.22           | 18.09 | 6.25     | 1.19   | 38.48                  | 37.90   | 1.53      | 0.15   | 41.58         | 41.19 | 0.94     | 0.36   |  |  |
| Wk 2 <sup>P</sup>     | 19.29           | 18.17 | 6.19     | 0.40   | 38.59                  | 37.91   | 1.80      | 0.27   | 41.69         | 41.25 | 1.06     | 0.27   |  |  |