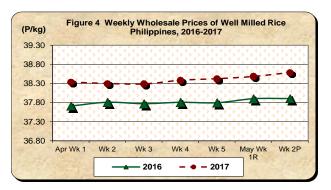

## **★** Upward adjustments at both wholesale and retail trades of well milled rice continue

- At the wholesale trade, the average price of well milled rice at P38.59/kg rose by 0.27 percent from a week ago level of P38.48/kg. Similarly, it went up by 1.80 percent from previous year's price of P37.91/kg (Table 1).
- Likewise, the average retail price of well milled rice at P41.69/kg picked up by 0.27 percent from P41.58/kg in the previous week. It also gained by 1.06 percent compared to the same period in the previous year (Table 1).

Table 1 Weekly Farmgate, Wholesale and Retail Prices of Palay and Rice in the Philippines (First Week of April 2017 to Second Week of May 2017)

(Prices per Kilogram)

|                       | Palay (Dry)     |       |          |        | Well Milled Rice (WMR) |         |           |        |               |       |          |        |  |  |
|-----------------------|-----------------|-------|----------|--------|------------------------|---------|-----------|--------|---------------|-------|----------|--------|--|--|
|                       | Farmgate Prices |       |          |        |                        | Wholesa | le Prices |        | Retail Prices |       |          |        |  |  |
| Month/Week            | 2017            | 2016  | % Change |        | 2017                   | 2016    | % Change  |        | 2017          | 2016  | % Change |        |  |  |
|                       |                 |       | Annual   | Weekly | 2017                   | 2010    | Annual    | Weekly | 2017          | 2010  | Annual   | Weekly |  |  |
|                       | (1)             | (2)   | (3)      | (4)    | (5)                    | (6)     | (7)       | (8)    | (9)           | (10)  | (11)     | (12)   |  |  |
| Apr Wk 1              | 18.62           | 17.99 | 3.50     | 0.14   | 38.34                  | 37.71   | 1.67      | -0.10  | 41.49         | 41.08 | 1.00     | 0.15   |  |  |
| Wk 2                  | 18.78           | 17.97 | 4.48     | 0.83   | 38.30                  | 37.81   | 1.30      | -0.10  | 41.45         | 41.17 | 0.68     | -0.09  |  |  |
| Wk3                   | 18.80           | 17.96 | 4.72     | 0.15   | 38.29                  | 37.77   | 1.37      | -0.03  | 41.47         | 41.15 | 0.77     | 0.05   |  |  |
| Wk 4                  | 18.96           | 17.97 | 5.54     | 0.85   | 38.39                  | 37.81   | 1.53      | 0.25   | 41.42         | 41.14 | 0.70     | -0.11  |  |  |
| Wk 5                  | 18.99           | 17.96 | 5.75     | 0.15   | 38.43                  | 37.80   | 1.67      | 0.11   | 41.42         | 41.14 | 0.70     | 0.00   |  |  |
| May Wk 1 <sup>R</sup> | 19.22           | 18.09 | 6.25     | 1.19   | 38.48                  | 37.90   | 1.53      | 0.15   | 41.58         | 41.19 | 0.94     | 0.36   |  |  |
| Wk 2 <sup>P</sup>     | 19.29           | 18.17 | 6.19     | 0.40   | 38.59                  | 37.91   | 1.80      | 0.27   | 41.69         | 41.25 | 1.06     | 0.27   |  |  |