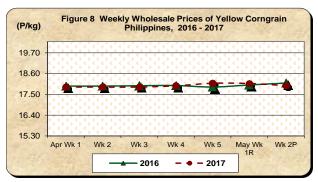

## E. Wholesale and Retail Prices of Corngrain, Yellow

# \* Yellow corngrain exhibits downward price adjustments at both wholesale and retail trades

- The average wholesale price of yellow corngrain at P17.97/kg **declined** by 0.61 percent from previous week's level of P18.08/kg. Likewise, its price during the same period in the previous year was **cheaper** by 0.74 percent (Table 2).
- The average retail price of yellow corngrain at P22.39/kg during the week was **lower** by 0.34 percent compared to the previous week's level. On an annual basis, it also **dropped** by 0.44 percent (*Table 2*).

Table 2 Weekly Farmgate, Wholesale and Retail Prices of Corn in the Philippines (First Week of April 2017 to Second Week of May 2017)
(Prices per Kilogram)

| (Frices per Kilogram) |                   |       |          |        |       |         |           |        |               |       |          |        |  |
|-----------------------|-------------------|-------|----------|--------|-------|---------|-----------|--------|---------------|-------|----------|--------|--|
| Month/Week            | Corngrain, Yellow |       |          |        |       |         |           |        |               |       |          |        |  |
|                       | Farmgate Prices   |       |          |        |       | Wholesa | le Prices |        | Retail Prices |       |          |        |  |
|                       | 2017              | 2016  | % Change |        | 2017  | 2016    | % Change  |        | 2017          | 2016  | % Change |        |  |
|                       |                   |       | Annual   | Weekly | 2017  | 7 2016  | Annual    | Weekly | 2017          | 2016  | Annual   | Weekly |  |
|                       | (1)               | (2)   | (3)      | (4)    | (5)   | (6)     | (7)       | (8)    | (9)           | (10)  | (11)     | (12)   |  |
| Apr Wk 1              | 11.39             | 12.37 | -7.93    | -0.56  | 17.89 | 17.94   | -0.28     | 0.12   | 22.35         | 22.62 | -1.19    | -2.17  |  |
| Wk 2                  | 11.39             | 12.31 | -7.46    | 0.00   | 17.89 | 17.94   | -0.28     | 0.00   | 22.35         | 22.62 | -1.19    | 0.00   |  |
| Wk3                   | 11.42             | 12.43 | -8.12    | 0.23   | 17.89 | 17.96   | -0.40     | 0.00   | 22.37         | 22.64 | -1.19    | 0.07   |  |
| Wk 4                  | 11.38             | 12.48 | -8.85    | -0.38  | 17.96 | 17.97   | -0.08     | 0.37   | 22.38         | 22.64 | -1.16    | 0.03   |  |
| Wk 5                  | 11.48             | 12.63 | -9.14    | 0.87   | 18.09 | 17.89   | 1.11      | 0.74   | 22.45         | 22.64 | -0.82    | 0.34   |  |
| May Wk 1 <sup>R</sup> | 11.50             | 12.81 | -10.26   | 0.19   | 18.08 | 18.00   | 0.43      | -0.06  | 22.47         | 22.57 | -0.44    | 0.07   |  |
| Wk 2 <sup>P</sup>     | 11.51             | 12.87 | -10.55   | 0.11   | 17.97 | 18.10   | -0.74     | -0.61  | 22.39         | 22.49 | -0.44    | -0.34  |  |