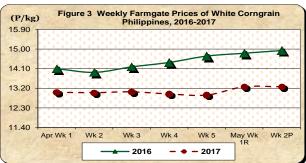

# **B. Farmgate Prices of Yellow and White Corngrains**

- \* Price uptick is observed for yellow corngrain while it remains stable for white corngrain
  - The average farmgate price of yellow corngrain at P11.51/kg registered price gain from previous week's level by 0.11 percent. On the other hand, it fell by 10.55 percent compared to the same period in the previous year (Table 2).
  - The average farmgate price of white corngrain **stood** at P13.27/kg during the week. Relative to the previous year's quotation of P14.93/kg, it **dropped** by 11.14 percent (*Table 2*).

Table 2- (Concluded)

|                       | Corngrain, White |       |          |        |       |         |           |        |               |       |          |        |  |
|-----------------------|------------------|-------|----------|--------|-------|---------|-----------|--------|---------------|-------|----------|--------|--|
|                       | Farmgate Prices  |       |          |        |       | Wholesa | le Prices |        | Retail Prices |       |          |        |  |
| Month/Week            | 2017             | 2016  | % Change |        | 2017  | 2016    | % Change  |        | 2017          | 2016  | % Change |        |  |
|                       |                  |       | Annual   | Weekly | 2017  | 2010    | Annual    | Weekly | 2017          | 2010  | Annual   | Weekly |  |
|                       | (13)             | (14)  | (15)     | (16)   | (17)  | (18)    | (19)      | (20)   | (21)          | (22)  | (23)     | (24)   |  |
| Apr Wk 1              | 13.02            | 14.10 | -7.68    | 0.19   | 15.40 | 18.23   | -15.50    | 0.87   | 30.72         | 24.92 | 23.27    | 10.82  |  |
| Wk 2                  | 13.00            | 13.93 | -6.68    | -0.13  | 15.40 | 18.23   | -15.50    | 0.00   | 30.72         | 24.92 | 23.27    | 0.00   |  |
| Wk3                   | 13.04            | 14.18 | -8.07    | 0.29   | 15.50 | 19.73   | -21.42    | 0.65   | 30.76         | 25.12 | 22.45    | 0.13   |  |
| Wk 4                  | 12.94            | 14.39 | -10.06   | -0.76  | 15.50 | 20.00   | -22.50    | 0.00   | 30.76         | 24.12 | 27.53    | 0.00   |  |
| Wk 5                  | 12.89            | 14.68 | -12.19   | -0.39  | 15.57 | 20.13   | -22.65    | 0.43   | 30.76         | 24.14 | 27.42    | 0.00   |  |
| May Wk 1 <sup>R</sup> | 13.27            | 14.81 | -10.39   | 2.96   | 16.95 | 20.20   | -16.09    | 8.89   | 29.82         | 24.20 | 23.21    | -3.07  |  |
| Wk 2 <sup>P</sup>     | 13.27            | 14.93 | -11.14   | 0.00   | 17.13 | 19.98   | -14.27    | 1.03   | 29.93         | 24.02 | 24.62    | 0.39   |  |