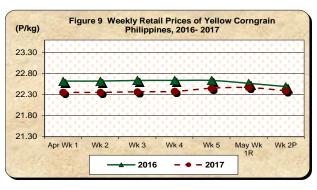

# \* Yellow corngrain exhibits downward price adjustments at both wholesale and retail trades

- The average wholesale price of yellow corngrain at P17.97/kg **declined** by 0.61 percent from previous week's level of P18.08/kg. Likewise, its price during the same period in the previous year was **cheaper** by 0.74 percent (Table 2).
- The average retail price of yellow corngrain at P22.39/kg during the week was **lower** by 0.34 percent compared to the previous week's level. On an annual basis, it also **dropped** by 0.44 percent (*Table 2*).

Table 2 Weekly Farmgate, Wholesale and Retail Prices of Corn in the Philippines (First Week of April 2017 to Second Week of May 2017)
(Prices per Kilogram)

| (Frices per Kilogram) |                   |       |          |        |       |         |           |        |               |       |          |        |  |
|-----------------------|-------------------|-------|----------|--------|-------|---------|-----------|--------|---------------|-------|----------|--------|--|
| Month/Week            | Corngrain, Yellow |       |          |        |       |         |           |        |               |       |          |        |  |
|                       | Farmgate Prices   |       |          |        |       | Wholesa | le Prices |        | Retail Prices |       |          |        |  |
|                       | 2017              | 2016  | % Change |        | 2017  | 2016    | % Change  |        | 2017          | 2016  | % Change |        |  |
|                       |                   |       | Annual   | Weekly | 2017  | 7 2016  | Annual    | Weekly | 2017          | 2016  | Annual   | Weekly |  |
|                       | (1)               | (2)   | (3)      | (4)    | (5)   | (6)     | (7)       | (8)    | (9)           | (10)  | (11)     | (12)   |  |
| Apr Wk 1              | 11.39             | 12.37 | -7.93    | -0.56  | 17.89 | 17.94   | -0.28     | 0.12   | 22.35         | 22.62 | -1.19    | -2.17  |  |
| Wk 2                  | 11.39             | 12.31 | -7.46    | 0.00   | 17.89 | 17.94   | -0.28     | 0.00   | 22.35         | 22.62 | -1.19    | 0.00   |  |
| Wk3                   | 11.42             | 12.43 | -8.12    | 0.23   | 17.89 | 17.96   | -0.40     | 0.00   | 22.37         | 22.64 | -1.19    | 0.07   |  |
| Wk 4                  | 11.38             | 12.48 | -8.85    | -0.38  | 17.96 | 17.97   | -0.08     | 0.37   | 22.38         | 22.64 | -1.16    | 0.03   |  |
| Wk 5                  | 11.48             | 12.63 | -9.14    | 0.87   | 18.09 | 17.89   | 1.11      | 0.74   | 22.45         | 22.64 | -0.82    | 0.34   |  |
| May Wk 1 <sup>R</sup> | 11.50             | 12.81 | -10.26   | 0.19   | 18.08 | 18.00   | 0.43      | -0.06  | 22.47         | 22.57 | -0.44    | 0.07   |  |
| Wk 2 <sup>P</sup>     | 11.51             | 12.87 | -10.55   | 0.11   | 17.97 | 18.10   | -0.74     | -0.61  | 22.39         | 22.49 | -0.44    | -0.34  |  |