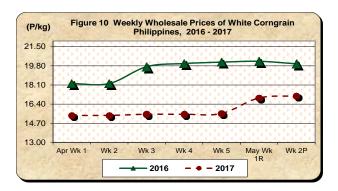

#### **★** Wholesale and retail trades of white corngrain both register price hikes

- The average wholesale price of white corngrain at P17.13/kg **picked up** by 1.03 percent from P16.95/kg in the previous week. However, its price posted double-digit **reduction** of 14.27 percent compared to P19.98/kg in the previous year (*Table 2*).
- At the retail trade, the average price of white corngrain at P29.93/kg during the week went up by 0.39 percent. Compared to the previous year's price level of P24.02/kg, it climbed by 24.62 percent (Table 2).

Table 2- (Concluded)

|                       | Corngrain, White |       |          |        |       |         |           |        |               |       |          |        |  |
|-----------------------|------------------|-------|----------|--------|-------|---------|-----------|--------|---------------|-------|----------|--------|--|
|                       | Farmgate Prices  |       |          |        |       | Wholesa | le Prices |        | Retail Prices |       |          |        |  |
| Month/Week            | 2017             | 2016  | % Change |        | 2017  | 2016    | % Change  |        | 2017          | 2016  | % Change |        |  |
|                       |                  |       | Annual   | Weekly | 2017  | 2010    | Annual    | Weekly | 2017          | 2010  | Annual   | Weekly |  |
|                       | (13)             | (14)  | (15)     | (16)   | (17)  | (18)    | (19)      | (20)   | (21)          | (22)  | (23)     | (24)   |  |
| Apr Wk 1              | 13.02            | 14.10 | -7.68    | 0.19   | 15.40 | 18.23   | -15.50    | 0.87   | 30.72         | 24.92 | 23.27    | 10.82  |  |
| Wk 2                  | 13.00            | 13.93 | -6.68    | -0.13  | 15.40 | 18.23   | -15.50    | 0.00   | 30.72         | 24.92 | 23.27    | 0.00   |  |
| Wk3                   | 13.04            | 14.18 | -8.07    | 0.29   | 15.50 | 19.73   | -21.42    | 0.65   | 30.76         | 25.12 | 22.45    | 0.13   |  |
| Wk 4                  | 12.94            | 14.39 | -10.06   | -0.76  | 15.50 | 20.00   | -22.50    | 0.00   | 30.76         | 24.12 | 27.53    | 0.00   |  |
| Wk 5                  | 12.89            | 14.68 | -12.19   | -0.39  | 15.57 | 20.13   | -22.65    | 0.43   | 30.76         | 24.14 | 27.42    | 0.00   |  |
| May Wk 1 <sup>R</sup> | 13.27            | 14.81 | -10.39   | 2.96   | 16.95 | 20.20   | -16.09    | 8.89   | 29.82         | 24.20 | 23.21    | -3.07  |  |
| Wk 2 <sup>P</sup>     | 13.27            | 14.93 | -11.14   | 0.00   | 17.13 | 19.98   | -14.27    | 1.03   | 29.93         | 24.02 | 24.62    | 0.39   |  |