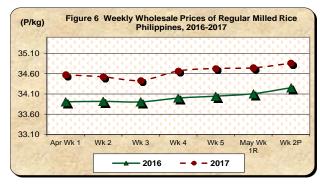

# D. Wholesale and Retail Prices of Regular Milled Rice (RMR)

## \* Both wholesale and retail trades of regular milled rice still exhibit price add-ons

- Compared to the previous week's level of P34.75/kg, the average wholesale price of regular milled rice at P34.86/kg inched up by 0.33 percent during the week. Relative to the previous year's price of P34.25/kg, it increased by 1.77 percent (Table 1).
- This week's average retail price of regular milled rice at P37.38/kg recorded respective price increments from a week ago level by 0.16 percent and from previous year quotation by 1.39 percent (Table 1).

Table 1- (Concluded)

|                       | Regular Milled Rice (RMR) |         |           |        |               |       |          |        |  |  |  |
|-----------------------|---------------------------|---------|-----------|--------|---------------|-------|----------|--------|--|--|--|
|                       |                           | Wholesa | le Prices |        | Retail Prices |       |          |        |  |  |  |
| Month/Week            | 2017                      | 2016    | % Ch      | ange   | 2017          | 2016  | % Change |        |  |  |  |
|                       | 2017                      |         | Annual    | Weekly | 2017          | 2010  | Annual   | Weekly |  |  |  |
|                       | (13)                      | (14)    | (15)      | (16)   | (17)          | (18)  | (19)     | (20)   |  |  |  |
| Apr Wk 1              | 34.58                     | 33.91   | 1.97      | 0.17   | 37.08         | 36.68 | 1.09     | 0.39   |  |  |  |
| Wk 2                  | 34.52                     | 33.92   | 1.79      | -0.15  | 37.08         | 36.71 | 1.00     | 0.00   |  |  |  |
| Wk3                   | 34.43                     | 33.90   | 1.56      | -0.26  | 37.05         | 36.75 | 0.82     | -0.07  |  |  |  |
| Wk 4                  | 34.67                     | 34.00   | 1.97      | 0.68   | 37.08         | 36.79 | 0.78     | 0.07   |  |  |  |
| Wk 5                  | 34.73                     | 34.05   | 2.01      | 0.18   | 37.15         | 36.81 | 0.93     | 0.19   |  |  |  |
| May Wk 1 <sup>R</sup> | 34.75                     | 34.11   | 1.87      | 0.04   | 37.32         | 36.79 | 1.44     | 0.47   |  |  |  |
| Wk 2 <sup>P</sup>     | 34.86                     | 34.25   | 1.77      | 0.33   | 37.38         | 36.87 | 1.39     | 0.16   |  |  |  |