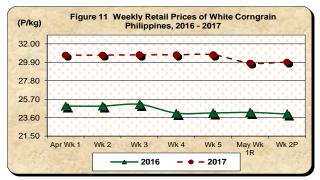

#### **★** Wholesale and retail trades of white corngrain both register price hikes

- The average wholesale price of white corngrain at P17.13/kg **picked up** by 1.03 percent from P16.95/kg in the previous week. However, its price posted double-digit **reduction** of 14.27 percent compared to P19.98/kg in the previous year (*Table 2*).
- At the retail trade, the average price of white corngrain at P29.93/kg during the week went up by 0.39 percent. Compared to the previous year's price level of P24.02/kg, it climbed by 24.62 percent (Table 2).

Table 2- (Concluded)

|                       | Corngrain, White |       |          |        |       |         |           |        |               |       |          |        |  |
|-----------------------|------------------|-------|----------|--------|-------|---------|-----------|--------|---------------|-------|----------|--------|--|
|                       | Farmgate Prices  |       |          |        |       | Wholesa | le Prices |        | Retail Prices |       |          |        |  |
| Month/Week            | 2017             | 2016  | % Change |        | 2017  | 2016    | % Change  |        | 2017          | 2016  | % Change |        |  |
|                       |                  |       | Annual   | Weekly | 2017  | 2010    | Annual    | Weekly | 2017          | 2010  | Annual   | Weekly |  |
|                       | (13)             | (14)  | (15)     | (16)   | (17)  | (18)    | (19)      | (20)   | (21)          | (22)  | (23)     | (24)   |  |
| Apr Wk 1              | 13.02            | 14.10 | -7.68    | 0.19   | 15.40 | 18.23   | -15.50    | 0.87   | 30.72         | 24.92 | 23.27    | 10.82  |  |
| Wk 2                  | 13.00            | 13.93 | -6.68    | -0.13  | 15.40 | 18.23   | -15.50    | 0.00   | 30.72         | 24.92 | 23.27    | 0.00   |  |
| Wk3                   | 13.04            | 14.18 | -8.07    | 0.29   | 15.50 | 19.73   | -21.42    | 0.65   | 30.76         | 25.12 | 22.45    | 0.13   |  |
| Wk 4                  | 12.94            | 14.39 | -10.06   | -0.76  | 15.50 | 20.00   | -22.50    | 0.00   | 30.76         | 24.12 | 27.53    | 0.00   |  |
| Wk 5                  | 12.89            | 14.68 | -12.19   | -0.39  | 15.57 | 20.13   | -22.65    | 0.43   | 30.76         | 24.14 | 27.42    | 0.00   |  |
| May Wk 1 <sup>R</sup> | 13.27            | 14.81 | -10.39   | 2.96   | 16.95 | 20.20   | -16.09    | 8.89   | 29.82         | 24.20 | 23.21    | -3.07  |  |
| Wk 2 <sup>P</sup>     | 13.27            | 14.93 | -11.14   | 0.00   | 17.13 | 19.98   | -14.27    | 1.03   | 29.93         | 24.02 | 24.62    | 0.39   |  |