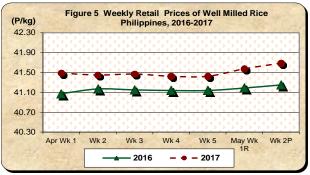

## C. Wholesale and Retail Prices of Well Milled Rice (WMR)

## **★** Upward adjustments at both wholesale and retail trades of well milled rice continue

- At the wholesale trade, the average price of well milled rice at P38.59/kg rose by 0.27 percent from a week ago level of P38.48/kg. Similarly, it went up by 1.80 percent from previous year's price of P37.91/kg (Table 1).
- Likewise, the average retail price of well milled rice at P41.69/kg picked up by 0.27 percent from P41.58/kg in the previous week. It also gained by 1.06 percent compared to the same period in the previous year (Table 1).

Table 1 Weekly Farmgate, Wholesale and Retail Prices of Palay and Rice in the Philippines (First Week of April 2017 to Second Week of May 2017)

(Prices per Kilogram)

|                       | Palay (Dry)     |       |          |        | Well Milled Rice (WMR) |         |           |        |               |       |          |        |  |  |
|-----------------------|-----------------|-------|----------|--------|------------------------|---------|-----------|--------|---------------|-------|----------|--------|--|--|
|                       | Farmgate Prices |       |          |        |                        | Wholesa | le Prices |        | Retail Prices |       |          |        |  |  |
| Month/Week            | 2017            | 2016  | % Change |        | 2017                   | 2016    | % Change  |        | 2017          | 2016  | % Change |        |  |  |
|                       |                 |       | Annual   | Weekly | 2017                   | 2010    | Annual    | Weekly | 2017          | 2010  | Annual   | Weekly |  |  |
|                       | (1)             | (2)   | (3)      | (4)    | (5)                    | (6)     | (7)       | (8)    | (9)           | (10)  | (11)     | (12)   |  |  |
| Apr Wk 1              | 18.62           | 17.99 | 3.50     | 0.14   | 38.34                  | 37.71   | 1.67      | -0.10  | 41.49         | 41.08 | 1.00     | 0.15   |  |  |
| Wk 2                  | 18.78           | 17.97 | 4.48     | 0.83   | 38.30                  | 37.81   | 1.30      | -0.10  | 41.45         | 41.17 | 0.68     | -0.09  |  |  |
| Wk3                   | 18.80           | 17.96 | 4.72     | 0.15   | 38.29                  | 37.77   | 1.37      | -0.03  | 41.47         | 41.15 | 0.77     | 0.05   |  |  |
| Wk 4                  | 18.96           | 17.97 | 5.54     | 0.85   | 38.39                  | 37.81   | 1.53      | 0.25   | 41.42         | 41.14 | 0.70     | -0.11  |  |  |
| Wk 5                  | 18.99           | 17.96 | 5.75     | 0.15   | 38.43                  | 37.80   | 1.67      | 0.11   | 41.42         | 41.14 | 0.70     | 0.00   |  |  |
| May Wk 1 <sup>R</sup> | 19.22           | 18.09 | 6.25     | 1.19   | 38.48                  | 37.90   | 1.53      | 0.15   | 41.58         | 41.19 | 0.94     | 0.36   |  |  |
| Wk 2 <sup>P</sup>     | 19.29           | 18.17 | 6.19     | 0.40   | 38.59                  | 37.91   | 1.80      | 0.27   | 41.69         | 41.25 | 1.06     | 0.27   |  |  |