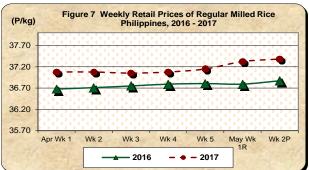

# D. Wholesale and Retail Prices of Regular Milled Rice (RMR)

## \* Both wholesale and retail trades of regular milled rice still exhibit price add-ons

- Compared to the previous week's level of P34.75/kg, the average wholesale price of regular milled rice at P34.86/kg inched up by 0.33 percent during the week. Relative to the previous year's price of P34.25/kg, it increased by 1.77 percent (Table 1).
- This week's average retail price of regular milled rice at P37.38/kg recorded respective price increments from a week ago level by 0.16 percent and from previous year quotation by 1.39 percent (Table 1).

Table 1- (Concluded)

|                       | Regular Milled Rice (RMR) |         |           |        |               |       |          |        |  |  |  |
|-----------------------|---------------------------|---------|-----------|--------|---------------|-------|----------|--------|--|--|--|
|                       |                           | Wholesa | le Prices |        | Retail Prices |       |          |        |  |  |  |
| Month/Week            | 2017                      | 2016    | % Ch      | ange   | 2017          | 2016  | % Change |        |  |  |  |
|                       | 2017                      |         | Annual    | Weekly | 2017          | 2010  | Annual   | Weekly |  |  |  |
|                       | (13)                      | (14)    | (15)      | (16)   | (17)          | (18)  | (19)     | (20)   |  |  |  |
| Apr Wk 1              | 34.58                     | 33.91   | 1.97      | 0.17   | 37.08         | 36.68 | 1.09     | 0.39   |  |  |  |
| Wk 2                  | 34.52                     | 33.92   | 1.79      | -0.15  | 37.08         | 36.71 | 1.00     | 0.00   |  |  |  |
| Wk3                   | 34.43                     | 33.90   | 1.56      | -0.26  | 37.05         | 36.75 | 0.82     | -0.07  |  |  |  |
| Wk 4                  | 34.67                     | 34.00   | 1.97      | 0.68   | 37.08         | 36.79 | 0.78     | 0.07   |  |  |  |
| Wk 5                  | 34.73                     | 34.05   | 2.01      | 0.18   | 37.15         | 36.81 | 0.93     | 0.19   |  |  |  |
| May Wk 1 <sup>R</sup> | 34.75                     | 34.11   | 1.87      | 0.04   | 37.32         | 36.79 | 1.44     | 0.47   |  |  |  |
| Wk 2 <sup>P</sup>     | 34.86                     | 34.25   | 1.77      | 0.33   | 37.38         | 36.87 | 1.39     | 0.16   |  |  |  |