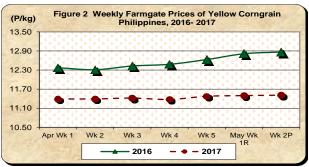

# **B. Farmgate Prices of Yellow and White Corngrains**

- \* Price uptick is observed for yellow corngrain while it remains stable for white corngrain
  - The average farmgate price of yellow corngrain at P11.51/kg registered price gain from previous week's level by 0.11 percent. On the other hand, it fell by 10.55 percent compared to the same period in the previous year (Table 2).
  - The average farmgate price of white corngrain **stood** at P13.27/kg during the week. Relative to the previous year's quotation of P14.93/kg, it **dropped** by 11.14 percent (*Table 2*).

Table 2 Weekly Farmgate, Wholesale and Retail Prices of Corn in the Philippines (First Week of April 2017 to Second Week of May 2017)
(Prices per Kilogram)

| (Frices per Kilogram) |                   |       |          |        |       |         |           |        |               |       |          |        |  |
|-----------------------|-------------------|-------|----------|--------|-------|---------|-----------|--------|---------------|-------|----------|--------|--|
| Month/Week            | Corngrain, Yellow |       |          |        |       |         |           |        |               |       |          |        |  |
|                       | Farmgate Prices   |       |          |        |       | Wholesa | le Prices |        | Retail Prices |       |          |        |  |
|                       | 2017              | 2016  | % Change |        | 2017  | 2016    | % Change  |        | 2017          | 2016  | % Change |        |  |
|                       |                   |       | Annual   | Weekly | 2017  | 7 2016  | Annual    | Weekly | 2017          | 2016  | Annual   | Weekly |  |
|                       | (1)               | (2)   | (3)      | (4)    | (5)   | (6)     | (7)       | (8)    | (9)           | (10)  | (11)     | (12)   |  |
| Apr Wk 1              | 11.39             | 12.37 | -7.93    | -0.56  | 17.89 | 17.94   | -0.28     | 0.12   | 22.35         | 22.62 | -1.19    | -2.17  |  |
| Wk 2                  | 11.39             | 12.31 | -7.46    | 0.00   | 17.89 | 17.94   | -0.28     | 0.00   | 22.35         | 22.62 | -1.19    | 0.00   |  |
| Wk3                   | 11.42             | 12.43 | -8.12    | 0.23   | 17.89 | 17.96   | -0.40     | 0.00   | 22.37         | 22.64 | -1.19    | 0.07   |  |
| Wk 4                  | 11.38             | 12.48 | -8.85    | -0.38  | 17.96 | 17.97   | -0.08     | 0.37   | 22.38         | 22.64 | -1.16    | 0.03   |  |
| Wk 5                  | 11.48             | 12.63 | -9.14    | 0.87   | 18.09 | 17.89   | 1.11      | 0.74   | 22.45         | 22.64 | -0.82    | 0.34   |  |
| May Wk 1 <sup>R</sup> | 11.50             | 12.81 | -10.26   | 0.19   | 18.08 | 18.00   | 0.43      | -0.06  | 22.47         | 22.57 | -0.44    | 0.07   |  |
| Wk 2 <sup>P</sup>     | 11.51             | 12.87 | -10.55   | 0.11   | 17.97 | 18.10   | -0.74     | -0.61  | 22.39         | 22.49 | -0.44    | -0.34  |  |