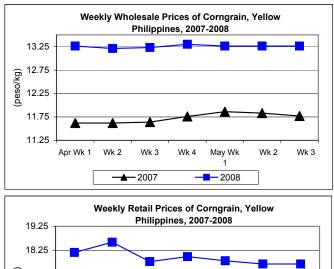

# B. Farmgate Prices of Corngrain, Yellow and White

- Price of yellow corngrain slightly recovered from continuous weeks of decreases while that of white corngrain continued to increase at a higher rate.
  - The average farmgate price of yellow corngrain at P10.74/kg was slightly up from last week's and last year's prices by 0.09% and 1.03%, respectively.
  - Farmgate price of white corngrain averaged P13.88/kg and indicated increases of 0.95% from last week's price and 18.33% compared to previous year's level.

#### E. Wholesale and Retail Prices of Corngrain, Yellow

- \* Both wholesale and retail prices remained at last week's levels.
- Wholesale price remained at P13.26/kg for three (3) consecutive weeks but was up by 12.66% relative to 2007 record.

Retail price remained at P17.68/kg but was higher by 14.06% over last year's level.

| Month/Week | Corngrain, Yellow |       |          |          |                  |       |          |          |               |       |           |          |  |
|------------|-------------------|-------|----------|----------|------------------|-------|----------|----------|---------------|-------|-----------|----------|--|
|            | Farmgate Prices   |       |          |          | Wholesale Prices |       |          |          | Retail Prices |       |           |          |  |
|            | 2007              | 2008  | % Change |          | 2007             | 2008  | % Change |          | 2007          | 2008  | % Change  |          |  |
| (1)        | (2)               | (3)   | (3)/(2)  | (weekly) | (6)              | (7)   | (7)/(6)  | (weekly) | (10)          | (11)  | (11)/(10) | (weekly) |  |
| Apr Wk 1   | 10.26             | 11.10 | 8.19     | 0.18     | 11.62            | 13.26 | 14.11    | 0.61     | 14.96         | 18.16 | 21.39     | 1.51     |  |
| Wk 2       | 10.33             | 11.09 | 7.36     | -0.09    | 11.62            | 13.21 | 13.68    | -0.38    | 15.06         | 18.59 | 23.44     | 2.37     |  |
| Wk 3       | 10.36             | 11.01 | 6.27     | -0.72    | 11.64            | 13.23 | 13.66    | 0.15     | 15.38         | 17.78 | 15.60     | -4.36    |  |
| Wk 4       | 10.49             | 10.91 | 4.00     | -0.91    | 11.76            | 13.30 | 13.07    | 0.51     | 15.84         | 17.99 | 13.55     | 1.16     |  |
| May Wk 1   | 10.69             | 10.80 | 1.03     | -1.01    | 11.86            | 13.26 | 11.80    | -0.28    | 15.88         | 17.81 | 12.15     | -0.98    |  |
| Wk 2       | 10.60             | 10.73 | 1.23     | -0.65    | 11.83            | 13.26 | 12.09    | 0.00     | 15.52         | 17.68 | 13.92     | -0.73    |  |
| Wk 3       | 10.63             | 10.74 | 1.03     | 0.09     | 11.77            | 13.26 | 12.66    | 0.00     | 15.50         | 17.68 | 14.06     | 0.00     |  |