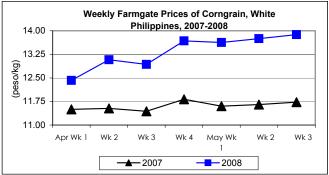

# B. Farmgate Prices of Corngrain, Yellow and White

- Price of yellow corngrain slightly recovered from continuous weeks of decreases while that of white corngrain continued to increase at a higher rate.
  - The average farmgate price of yellow corngrain at P10.74/kg was slightly up from last week's and last year's prices by 0.09% and 1.03%, respectively.
  - Farmgate price of white corngrain averaged P13.88/kg and indicated increases of 0.95% from last week's price and 18.33% compared to previous year's level.

| Month/Week | Corngrain, White |       |          |          |                  |       |          |          |               |       |           |          |
|------------|------------------|-------|----------|----------|------------------|-------|----------|----------|---------------|-------|-----------|----------|
|            | Farmgate Prices  |       |          |          | Wholesale Prices |       |          |          | Retail Prices |       |           |          |
|            | 2007             | 2008  | % Change |          | 2007             | 2008  | % Change |          | 2007          | 2008  | % Change  |          |
| (1)        | (2)              | (3)   | (3)/(2)  | (weekly) | (6)              | (7)   | (7)/(6)  | (weekly) | (10)          | (11)  | (11)/(10) | (weekly) |
| Apr Wk 1   | 11.50            | 12.42 | 8.00     | 2.99     | 12.16            | 13.08 | 7.57     | 0.38     | 15.05         | 15.93 | 5.85      | 1.14     |
| Wk 2       | 11.53            | 13.08 | 13.44    | 5.31     | 12.11            | 13.42 | 10.82    | 2.60     | 14.87         | 16.57 | 11.43     | 4.02     |
| Wk 3       | 11.44            | 12.93 | 13.02    | -1.15    | 11.89            | 13.74 | 15.56    | 2.38     | 14.74         | 16.49 | 11.87     | -0.48    |
| Wk 4       | 11.82            | 13.68 | 15.74    | 5.81     | 11.92            | 14.34 | 20.31    | 4.38     | 15.30         | 16.57 | 8.32      | 0.50     |
| May Wk 1   | 11.60            | 13.63 | 17.50    | -0.37    | 12.09            | 13.91 | 15.05    | -3.01    | 15.50         | 16.45 | 6.13      | -0.74    |
| Wk 2       | 11.65            | 13.75 | 18.03    | 0.88     | 12.36            | 14.31 | 15.78    | 2.88     | 15.38         | 16.60 | 7.93      | 0.91     |
| Wk 3       | 11.73            | 13.88 | 18.33    | 0.95     | 12.27            | 14.28 | 16.38    | -0.21    | 15.39         | 16.60 | 7.86      | 0.00     |