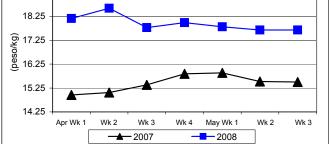

# B. Farmgate Prices of Corngrain, Yellow and White

- Price of yellow corngrain slightly recovered from continuous weeks of decreases while that of white corngrain continued to increase at a higher rate.
  - The average farmgate price of yellow corngrain at P10.74/kg was slightly up from last week's and last year's prices by 0.09% and 1.03%, respectively.
  - Farmgate price of white corngrain averaged P13.88/kg and indicated increases of 0.95% from last week's price and 18.33% compared to previous year's level.

#### E. Wholesale and Retail Prices of Corngrain, Yellow

- \* Both wholesale and retail prices remained at last week's levels.
- Wholesale price remained at P13.26/kg for three (3) consecutive weeks but was up by 12.66% relative to 2007 record.

Retail price remained at P17.68/kg but was higher by 14.06% over last year's level.

| Month/Week | Corngrain, Yellow |       |          |          |                  |       |          |          |               |       |           |          |  |
|------------|-------------------|-------|----------|----------|------------------|-------|----------|----------|---------------|-------|-----------|----------|--|
|            | Farmgate Prices   |       |          |          | Wholesale Prices |       |          |          | Retail Prices |       |           |          |  |
|            | 2007              | 2008  | % Change |          | 2007             | 2008  | % Change |          | 2007          | 2008  | % Change  |          |  |
| (1)        | (2)               | (3)   | (3)/(2)  | (weekly) | (6)              | (7)   | (7)/(6)  | (weekly) | (10)          | (11)  | (11)/(10) | (weekly) |  |
| Apr Wk 1   | 10.26             | 11.10 | 8.19     | 0.18     | 11.62            | 13.26 | 14.11    | 0.61     | 14.96         | 18.16 | 21.39     | 1.51     |  |
| Wk 2       | 10.33             | 11.09 | 7.36     | -0.09    | 11.62            | 13.21 | 13.68    | -0.38    | 15.06         | 18.59 | 23.44     | 2.37     |  |
| Wk 3       | 10.36             | 11.01 | 6.27     | -0.72    | 11.64            | 13.23 | 13.66    | 0.15     | 15.38         | 17.78 | 15.60     | -4.36    |  |
| Wk 4       | 10.49             | 10.91 | 4.00     | -0.91    | 11.76            | 13.30 | 13.07    | 0.51     | 15.84         | 17.99 | 13.55     | 1.16     |  |
| May Wk 1   | 10.69             | 10.80 | 1.03     | -1.01    | 11.86            | 13.26 | 11.80    | -0.28    | 15.88         | 17.81 | 12.15     | -0.98    |  |
| Wk 2       | 10.60             | 10.73 | 1.23     | -0.65    | 11.83            | 13.26 | 12.09    | 0.00     | 15.52         | 17.68 | 13.92     | -0.73    |  |
| Wk 3       | 10.63             | 10.74 | 1.03     | 0.09     | 11.77            | 13.26 | 12.66    | 0.00     | 15.50         | 17.68 | 14.06     | 0.00     |  |