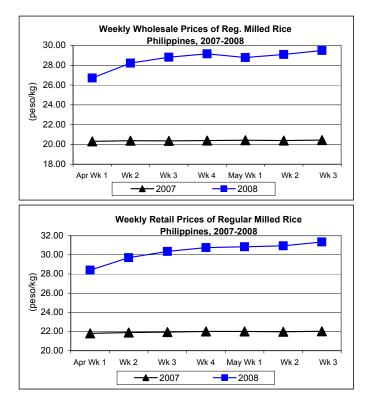

#### D. Wholesale and Retail Prices of Regular Milled Rice (RMR)

#### \* Both wholesale and retail prices sustained last week's uptrends.

- At wholesale, average price of P29.50/kg gained by 1.41% and 44.25% compared to prices of last week and last year, respectively.
- At retail, price closed at P31.34/kg and went up by 1.33% from last week's price and by 42.33% relative to previous year's level.

Comparative Weekly Farmgate, Wholesale and Retail Prices of Palay, Rice and Corn, Philippines

|            | Regular Milled Rice (RMR) |         |                  |       |               |       |         |          |  |  |  |
|------------|---------------------------|---------|------------------|-------|---------------|-------|---------|----------|--|--|--|
| Month/Week |                           | Nholesa | le Price         | S     | Retail Prices |       |         |          |  |  |  |
|            | 2007                      | 2008    | % Cł             | nange | 2007          | 2008  | % Cł    | hange    |  |  |  |
| (1)        | (2)                       | (3)     | (3)/(2) (weekly) |       | (6)           | (7)   | (7)/(6) | (weekly) |  |  |  |
| Apr Wk 1   | 20.31                     | 26.71   | 31.51            | 5.41  | 21.81         | 28.40 | 30.22   | 5.73     |  |  |  |
| Wk 2       | 20.38                     | 28.22   | 38.47            | 5.65  | 21.89         | 29.70 | 35.68   | 4.58     |  |  |  |
| Wk 3       | 20.36                     | 28.82   | 41.55            | 2.13  | 21.93         | 30.35 | 38.39   | 2.19     |  |  |  |
| Wk 4       | 20.39                     | 29.16   | 43.03            | 1.19  | 22.01         | 30.75 | 39.69   | 1.31     |  |  |  |
| May Wk 1   | 20.42                     | 28.79   | 40.99            | -1.28 | 22.01         | 30.83 | 40.07   | 0.27     |  |  |  |
| Wk 2       | 20.40                     | 29.09   | 42.60            | 1.04  | 21.97         | 30.93 | 40.78   | 0.32     |  |  |  |
| Wk 3       | 20.45                     | 29.50   | 44.25            | 1.41  | 22.02         | 31.34 | 42.33   | 1.33     |  |  |  |