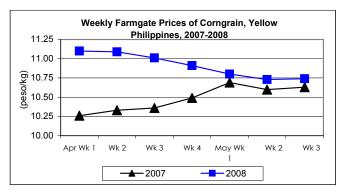

# B. Farmgate Prices of Corngrain, Yellow and White

- Price of yellow corngrain slightly recovered from continuous weeks of decreases while that of white corngrain continued to increase at a higher rate.
  - The average farmgate price of yellow corngrain at P10.74/kg was slightly up from last week's and last year's prices by 0.09% and 1.03%, respectively.
  - Farmgate price of white corngrain averaged P13.88/kg and indicated increases of 0.95% from last week's price and 18.33% compared to previous year's level.

| Month/Week | Corngrain, Yellow |       |          |          |                  |       |          |          |               |       |           |          |  |
|------------|-------------------|-------|----------|----------|------------------|-------|----------|----------|---------------|-------|-----------|----------|--|
|            | Farmgate Prices   |       |          |          | Wholesale Prices |       |          |          | Retail Prices |       |           |          |  |
|            | 2007              | 2008  | % Change |          | 2007             | 2008  | % Change |          | 2007          | 2008  | % Change  |          |  |
| (1)        | (2)               | (3)   | (3)/(2)  | (weekly) | (6)              | (7)   | (7)/(6)  | (weekly) | (10)          | (11)  | (11)/(10) | (weekly) |  |
| Apr Wk 1   | 10.26             | 11.10 | 8.19     | 0.18     | 11.62            | 13.26 | 14.11    | 0.61     | 14.96         | 18.16 | 21.39     | 1.51     |  |
| Wk 2       | 10.33             | 11.09 | 7.36     | -0.09    | 11.62            | 13.21 | 13.68    | -0.38    | 15.06         | 18.59 | 23.44     | 2.37     |  |
| Wk 3       | 10.36             | 11.01 | 6.27     | -0.72    | 11.64            | 13.23 | 13.66    | 0.15     | 15.38         | 17.78 | 15.60     | -4.36    |  |
| Wk 4       | 10.49             | 10.91 | 4.00     | -0.91    | 11.76            | 13.30 | 13.07    | 0.51     | 15.84         | 17.99 | 13.55     | 1.16     |  |
| May Wk 1   | 10.69             | 10.80 | 1.03     | -1.01    | 11.86            | 13.26 | 11.80    | -0.28    | 15.88         | 17.81 | 12.15     | -0.98    |  |
| Wk 2       | 10.60             | 10.73 | 1.23     | -0.65    | 11.83            | 13.26 | 12.09    | 0.00     | 15.52         | 17.68 | 13.92     | -0.73    |  |
| Wk 3       | 10.63             | 10.74 | 1.03     | 0.09     | 11.77            | 13.26 | 12.66    | 0.00     | 15.50         | 17.68 | 14.06     | 0.00     |  |