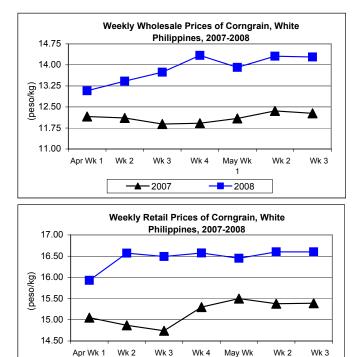

### F. Wholesale and Retail Prices of Corngrain, White

- \* Wholesale price weakened while retail price maintained last week's record.
- Wholesale price at P14.28/kg was 0.21%
  below last week's level but 16.38% above the 2007 quotation.

 Retail price remained at P16.60/kg, higher by 7.86% relative to previous year's record of P15.39/kg.

\_\_\_\_\_2007

\_\_\_\_2008