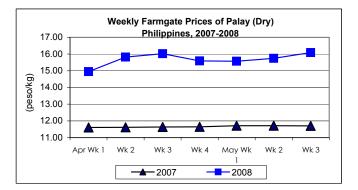

### A. Farmgate Price of Palay

- Farmgate price of palay sustained its upward movement.
  - The average farmgate price of P16.09/kg increased by 2.22% from the quotation last week and by 37.52% over the price in the same period last year.

# Annex 1

| Month/Week | Palay (Dry)     |       |         |          | Well Milled Rice (WMR) |       |          |          |               |       |           |          |  |
|------------|-----------------|-------|---------|----------|------------------------|-------|----------|----------|---------------|-------|-----------|----------|--|
|            | Farmgate Prices |       |         |          | Wholesale Prices       |       |          |          | Retail Prices |       |           |          |  |
|            | 2007            | 2008  | % Cł    | nange    | 2007                   | 2008  | % Change |          | 2007          | 2008  | % Change  |          |  |
| (1)        | (2)             | (3)   | (3)/(2) | (weekly) | (6)                    | (7)   | (7)/(6)  | (weekly) | (10)          | (11)  | (11)/(10) | (weekly) |  |
| Apr Wk 1   | 11.60           | 14.95 | 28.88   | 6.41     | 22.12                  | 28.80 | 30.20    | 6.04     | 24.10         | 30.71 | 27.43     | 5.24     |  |
| Wk 2       | 11.61           | 15.82 | 36.26   | 5.82     | 22.18                  | 30.16 | 35.98    | 4.72     | 24.14         | 32.18 | 33.31     | 4.79     |  |
| Wk 3       | 11.63           | 16.02 | 37.75   | 1.26     | 22.20                  | 30.74 | 38.47    | 1.92     | 24.18         | 32.75 | 35.44     | 1.77     |  |
| Wk 4       | 11.64           | 15.59 | 33.91   | -2.71    | 22.24                  | 31.02 | 39.47    | 0.91     | 24.26         | 33.17 | 36.73     | 1.29     |  |
| May Wk 1   | 11.71           | 15.57 | 33.01   | -0.11    | 22.22                  | 30.85 | 38.84    | -0.54    | 24.28         | 33.26 | 36.99     | 0.27     |  |
| Wk 2       | 11.71           | 15.74 | 34.42   | 1.09     | 22.27                  | 30.91 | 38.80    | 0.19     | 24.31         | 33.28 | 36.90     | 0.06     |  |
| Wk 3       | 11.70           | 16.09 | 37.52   | 2.22     | 22.27                  | 31.37 | 40.86    | 1.49     | 24.28         | 33.57 | 38.26     | 0.87     |  |