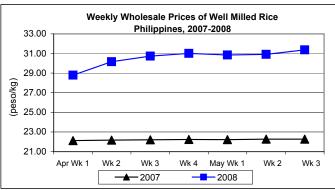

#### C. Wholesale and Retail Prices of Well Milled Rice (WMR)

- ★ Both wholesale and retail prices continued to move upward at rates faster than what were recorded the previous weeks.
  - Wholesale price at P31.37/kg recorded increments of 1.49% and 40.86% from prices of last week and last year, respectively.
  - Retail price at P33.57/kg posted increases of 0.87% from price of previous week and 38.26% over that of previous year.

# Annex 1

| Month/Week | Palay (Dry)     |       |         |          | Well Milled Rice (WMR) |       |          |          |               |       |           |          |  |
|------------|-----------------|-------|---------|----------|------------------------|-------|----------|----------|---------------|-------|-----------|----------|--|
|            | Farmgate Prices |       |         |          | Wholesale Prices       |       |          |          | Retail Prices |       |           |          |  |
|            | 2007            | 2008  | % Cł    | nange    | 2007                   | 2008  | % Change |          | 2007          | 2008  | % Change  |          |  |
| (1)        | (2)             | (3)   | (3)/(2) | (weekly) | (6)                    | (7)   | (7)/(6)  | (weekly) | (10)          | (11)  | (11)/(10) | (weekly) |  |
| Apr Wk 1   | 11.60           | 14.95 | 28.88   | 6.41     | 22.12                  | 28.80 | 30.20    | 6.04     | 24.10         | 30.71 | 27.43     | 5.24     |  |
| Wk 2       | 11.61           | 15.82 | 36.26   | 5.82     | 22.18                  | 30.16 | 35.98    | 4.72     | 24.14         | 32.18 | 33.31     | 4.79     |  |
| Wk 3       | 11.63           | 16.02 | 37.75   | 1.26     | 22.20                  | 30.74 | 38.47    | 1.92     | 24.18         | 32.75 | 35.44     | 1.77     |  |
| Wk 4       | 11.64           | 15.59 | 33.91   | -2.71    | 22.24                  | 31.02 | 39.47    | 0.91     | 24.26         | 33.17 | 36.73     | 1.29     |  |
| May Wk 1   | 11.71           | 15.57 | 33.01   | -0.11    | 22.22                  | 30.85 | 38.84    | -0.54    | 24.28         | 33.26 | 36.99     | 0.27     |  |
| Wk 2       | 11.71           | 15.74 | 34.42   | 1.09     | 22.27                  | 30.91 | 38.80    | 0.19     | 24.31         | 33.28 | 36.90     | 0.06     |  |
| Wk 3       | 11.70           | 16.09 | 37.52   | 2.22     | 22.27                  | 31.37 | 40.86    | 1.49     | 24.28         | 33.57 | 38.26     | 0.87     |  |