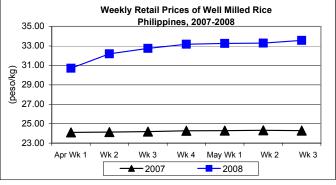

#### C. Wholesale and Retail Prices of Well Milled Rice (WMR)

- ★ Both wholesale and retail prices continued to move upward at rates faster than what were recorded the previous weeks.
  - Wholesale price at P31.37/kg recorded increments of 1.49% and 40.86% from prices of last week and last year, respectively.
  - Retail price at P33.57/kg posted increases of 0.87% from price of previous week and 38.26% over that of previous year.

# Annex 1

| Month/Week | Palay (Dry)     |       |         |          | Well Milled Rice (WMR) |       |          |          |               |       |           |          |  |
|------------|-----------------|-------|---------|----------|------------------------|-------|----------|----------|---------------|-------|-----------|----------|--|
|            | Farmgate Prices |       |         |          | Wholesale Prices       |       |          |          | Retail Prices |       |           |          |  |
|            | 2007            | 2008  | % Cł    | nange    | 2007                   | 2008  | % Change |          | 2007          | 2008  | % Change  |          |  |
| (1)        | (2)             | (3)   | (3)/(2) | (weekly) | (6)                    | (7)   | (7)/(6)  | (weekly) | (10)          | (11)  | (11)/(10) | (weekly) |  |
| Apr Wk 1   | 11.60           | 14.95 | 28.88   | 6.41     | 22.12                  | 28.80 | 30.20    | 6.04     | 24.10         | 30.71 | 27.43     | 5.24     |  |
| Wk 2       | 11.61           | 15.82 | 36.26   | 5.82     | 22.18                  | 30.16 | 35.98    | 4.72     | 24.14         | 32.18 | 33.31     | 4.79     |  |
| Wk 3       | 11.63           | 16.02 | 37.75   | 1.26     | 22.20                  | 30.74 | 38.47    | 1.92     | 24.18         | 32.75 | 35.44     | 1.77     |  |
| Wk 4       | 11.64           | 15.59 | 33.91   | -2.71    | 22.24                  | 31.02 | 39.47    | 0.91     | 24.26         | 33.17 | 36.73     | 1.29     |  |
| May Wk 1   | 11.71           | 15.57 | 33.01   | -0.11    | 22.22                  | 30.85 | 38.84    | -0.54    | 24.28         | 33.26 | 36.99     | 0.27     |  |
| Wk 2       | 11.71           | 15.74 | 34.42   | 1.09     | 22.27                  | 30.91 | 38.80    | 0.19     | 24.31         | 33.28 | 36.90     | 0.06     |  |
| Wk 3       | 11.70           | 16.09 | 37.52   | 2.22     | 22.27                  | 31.37 | 40.86    | 1.49     | 24.28         | 33.57 | 38.26     | 0.87     |  |