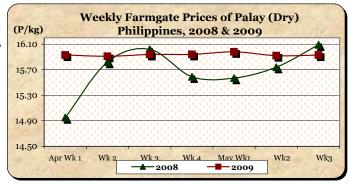

# A. Farmgate Price of Palay

- \* Farmgate price slightly recovered from last week's weakening.
- Average price at P15.93/kg was up by 0.06% from last week's quotation but was down by 0.99% from last year's level.

|            | Palay (Dry)<br>Farmgate Prices |       |              |          | Well Milled Rice (WMR) |       |          |          |               |       |           |          |  |
|------------|--------------------------------|-------|--------------|----------|------------------------|-------|----------|----------|---------------|-------|-----------|----------|--|
| Month/Week |                                |       |              |          | Wholesale Prices       |       |          |          | Retail Prices |       |           |          |  |
|            | 2008                           | 2009  | 009 % Change |          | 2008                   | 2009  | % Change |          | 2008          | 2009  | % Change  |          |  |
| (1)        | (2)                            | (3)   | (3)/(2)      | (weekly) | (6)                    | (7)   | (7)/(6)  | (weekly) | (10)          | (11)  | (11)/(10) | (weekly) |  |
| Apr Wk 1   | 14.95                          | 15.93 | 6.56         | -0.06    | 28.80                  | 31.70 | 10.07    | -0.47    | 30.71         | 34.52 | 12.41     | -0.03    |  |
| Wk 2       | 15.82                          | 15.91 | 0.57         | -0.13    | 30.16                  | 31.73 | 5.21     | 0.09     | 32.18         | 34.56 | 7.40      | 0.12     |  |
| Wk 3       | 16.02                          | 15.94 | -0.50        | 0.19     | 30.74                  | 31.81 | 3.48     | 0.25     | 32.75         | 34.54 | 5.47      | -0.06    |  |
| Wk 4       | 15.59                          | 15.94 | 2.25         | 0.00     | 31.02                  | 31.83 | 2.61     | 0.06     | 33.17         | 34.51 | 4.04      | -0.09    |  |
| May Wk 1   | 15.57                          | 15.98 | 2.63         | 0.25     | 30.81                  | 31.82 | 3.28     | -0.03    | 33.26         | 34.46 | 3.61      | -0.14    |  |
| Wk 2R      | 15.74                          | 15.92 | 1.14         | -0.38    | 30.91                  | 31.88 | 3.14     | 0.19     | 33.28         | 34.51 | 3.70      | 0.15     |  |
| Wk 3P      | 16.09                          | 15.93 | -0.99        | 0.06     | 31.37                  | 31.97 | 1.91     | 0.28     | 33.57         | 34.55 | 2.92      | 0.12     |  |