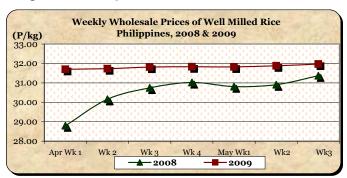

## C. Wholesale and Retail Prices of Well Milled Rice (WMR)

- \* Both wholesale and retail prices continued to register mark-ups.
  - Average wholesale price at P31.97/kg gained by 0.28% from last week's price and by 1.91% from last year's record.

Average retail price at P34.55/kg increased by 0.12% and 2.92% compared to last week's and last year's levels, respectively.

|            | Palay (Dry)<br>Farmgate Prices |       |              |          | Well Milled Rice (WMR) |       |          |          |               |       |           |          |  |
|------------|--------------------------------|-------|--------------|----------|------------------------|-------|----------|----------|---------------|-------|-----------|----------|--|
| Month/Week |                                |       |              |          | Wholesale Prices       |       |          |          | Retail Prices |       |           |          |  |
|            | 2008                           | 2009  | 009 % Change |          | 2008                   | 2009  | % Change |          | 2008          | 2009  | % Change  |          |  |
| (1)        | (2)                            | (3)   | (3)/(2)      | (weekly) | (6)                    | (7)   | (7)/(6)  | (weekly) | (10)          | (11)  | (11)/(10) | (weekly) |  |
| Apr Wk 1   | 14.95                          | 15.93 | 6.56         | -0.06    | 28.80                  | 31.70 | 10.07    | -0.47    | 30.71         | 34.52 | 12.41     | -0.03    |  |
| Wk 2       | 15.82                          | 15.91 | 0.57         | -0.13    | 30.16                  | 31.73 | 5.21     | 0.09     | 32.18         | 34.56 | 7.40      | 0.12     |  |
| Wk 3       | 16.02                          | 15.94 | -0.50        | 0.19     | 30.74                  | 31.81 | 3.48     | 0.25     | 32.75         | 34.54 | 5.47      | -0.06    |  |
| Wk 4       | 15.59                          | 15.94 | 2.25         | 0.00     | 31.02                  | 31.83 | 2.61     | 0.06     | 33.17         | 34.51 | 4.04      | -0.09    |  |
| May Wk 1   | 15.57                          | 15.98 | 2.63         | 0.25     | 30.81                  | 31.82 | 3.28     | -0.03    | 33.26         | 34.46 | 3.61      | -0.14    |  |
| Wk 2R      | 15.74                          | 15.92 | 1.14         | -0.38    | 30.91                  | 31.88 | 3.14     | 0.19     | 33.28         | 34.51 | 3.70      | 0.15     |  |
| Wk 3P      | 16.09                          | 15.93 | -0.99        | 0.06     | 31.37                  | 31.97 | 1.91     | 0.28     | 33.57         | 34.55 | 2.92      | 0.12     |  |