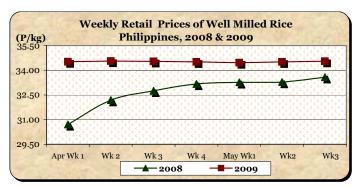

## C. Wholesale and Retail Prices of Well Milled Rice (WMR)

- \* Both wholesale and retail prices continued to register mark-ups.
  - Average wholesale price at P31.97/kg gained by 0.28% from last week's price and by 1.91% from last year's record.

Average retail price at P34.55/kg increased by 0.12% and 2.92% compared to last week's and last year's levels, respectively.

|            | Palay (Dry)<br>Farmgate Prices |       |              |          | Well Milled Rice (WMR) |       |          |          |               |       |           |          |  |
|------------|--------------------------------|-------|--------------|----------|------------------------|-------|----------|----------|---------------|-------|-----------|----------|--|
| Month/Week |                                |       |              |          | Wholesale Prices       |       |          |          | Retail Prices |       |           |          |  |
|            | 2008                           | 2009  | 009 % Change |          | 2008                   | 2009  | % Change |          | 2008          | 2009  | % Change  |          |  |
| (1)        | (2)                            | (3)   | (3)/(2)      | (weekly) | (6)                    | (7)   | (7)/(6)  | (weekly) | (10)          | (11)  | (11)/(10) | (weekly) |  |
| Apr Wk 1   | 14.95                          | 15.93 | 6.56         | -0.06    | 28.80                  | 31.70 | 10.07    | -0.47    | 30.71         | 34.52 | 12.41     | -0.03    |  |
| Wk 2       | 15.82                          | 15.91 | 0.57         | -0.13    | 30.16                  | 31.73 | 5.21     | 0.09     | 32.18         | 34.56 | 7.40      | 0.12     |  |
| Wk 3       | 16.02                          | 15.94 | -0.50        | 0.19     | 30.74                  | 31.81 | 3.48     | 0.25     | 32.75         | 34.54 | 5.47      | -0.06    |  |
| Wk 4       | 15.59                          | 15.94 | 2.25         | 0.00     | 31.02                  | 31.83 | 2.61     | 0.06     | 33.17         | 34.51 | 4.04      | -0.09    |  |
| May Wk 1   | 15.57                          | 15.98 | 2.63         | 0.25     | 30.81                  | 31.82 | 3.28     | -0.03    | 33.26         | 34.46 | 3.61      | -0.14    |  |
| Wk 2R      | 15.74                          | 15.92 | 1.14         | -0.38    | 30.91                  | 31.88 | 3.14     | 0.19     | 33.28         | 34.51 | 3.70      | 0.15     |  |
| Wk 3P      | 16.09                          | 15.93 | -0.99        | 0.06     | 31.37                  | 31.97 | 1.91     | 0.28     | 33.57         | 34.55 | 2.92      | 0.12     |  |