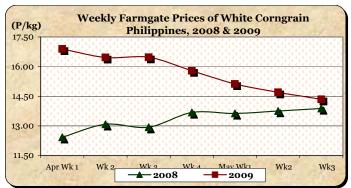

#### B. Farmgate Prices of Corngrain, Yellow and White

- \* Price of yellow corngrain moved upward after the downtrend on the last four (4) weeks while price of white corngrain sustained a downward movement.
  - Yellow corngrain price at P11.65/kg indicated increases of 1.04% and 8.47% relative to prices of last week and last year, respectively.

White corngrain price at P14.34/kg was 2.45%
below last week's P14.70/kg but was 3.31%
above last year's P13.88/kg.

|            |                 | Corngrain, White |          |          |       |         |          |          |               |       |           |          |  |  |
|------------|-----------------|------------------|----------|----------|-------|---------|----------|----------|---------------|-------|-----------|----------|--|--|
| Month/Week | Farmgate Prices |                  |          |          | -     | Wholesa | le Price | s        | Retail Prices |       |           |          |  |  |
|            | 2008            | 2009             | % Change |          | 2008  | 2009    | % Change |          | 2008          | 2009  | % Change  |          |  |  |
| (1)        | (2)             | (3)              | (3)/(2)  | (weekly) | (6)   | (7)     | (7)/(6)  | (weekly) | (10)          | (11)  | (11)/(10) | (weekly) |  |  |
| Apr Wk 1   | 12.42           | 16.89            | 35.99    | -0.24    | 13.08 | 17.11   | 30.81    | -0.87    | 15.93         | 23.37 | 46.70     | 0.00     |  |  |
| Wk 2       | 13.08           | 16.46            | 25.84    | -2.55    | 13.42 | 16.81   | 25.26    | -1.75    | 16.57         | 23.42 | 41.34     | 0.21     |  |  |
| Wk 3       | 12.93           | 16.47            | 27.38    | 0.06     | 13.74 | 16.70   | 21.54    | -0.65    | 16.49         | 23.33 | 41.48     | -0.38    |  |  |
| Wk 4       | 13.68           | 15.79            | 15.42    | -4.13    | 14.34 | 18.15   | 26.57    | 8.68     | 16.57         | 21.05 | 27.04     | -9.77    |  |  |
| May Wk 1R  | 13.63           | 15.12            | 10.93    | -4.24    | 13.91 | 17.98   | 29.26    | -0.94    | 16.45         | 20.65 | 25.53     | -1.90    |  |  |
| Wk 2R      | 13.75           | 14.70            | 6.91     | -2.78    | 14.31 | 17.03   | 19.01    | -5.28    | 16.60         | 20.38 | 22.77     | -1.31    |  |  |
| Wk 3P      | 13.88           | 14.34            | 3.31     | -2.45    | 14.28 | 16.47   | 15.34    | -3.29    | 16.60         | 20.00 | 20.48     | -1.86    |  |  |