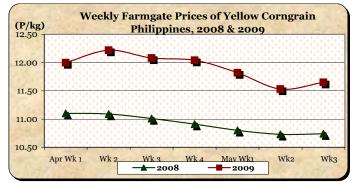

#### B. Farmgate Prices of Corngrain, Yellow and White

- \* Price of yellow corngrain moved upward after the downtrend on the last four (4) weeks while price of white corngrain sustained a downward movement.
  - Yellow corngrain price at P11.65/kg indicated increases of 1.04% and 8.47% relative to prices of last week and last year, respectively.

|            |                 | Corngrain, Yellow |          |          |                  |       |          |          |               |       |           |          |  |  |
|------------|-----------------|-------------------|----------|----------|------------------|-------|----------|----------|---------------|-------|-----------|----------|--|--|
| Month/Week | Farmgate Prices |                   |          |          | Wholesale Prices |       |          |          | Retail Prices |       |           |          |  |  |
|            | 2008            | 2009              | % Change |          | 2008             | 2009  | % Change |          | 2008          | 2009  | % Change  |          |  |  |
| (1)        | (2)             | (3)               | (3)/(2)  | (weekly) | (6)              | (7)   | (7)/(6)  | (weekly) | (10)          | (11)  | (11)/(10) | (weekly) |  |  |
| Apr Wk 1   | 11.10           | 12.00             | 8.11     | 0.33     | 13.26            | 14.90 | 12.37    | 1.02     | 18.16         | 21.14 | 16.41     | -1.03    |  |  |
| Wk 2       | 11.09           | 12.22             | 10.19    | 1.83     | 13.21            | 15.11 | 14.38    | 1.41     | 18.59         | 21.30 | 14.58     | 0.76     |  |  |
| Wk 3       | 11.01           | 12.08             | 9.72     | -1.15    | 13.23            | 15.05 | 13.76    | -0.40    | 17.78         | 21.31 | 19.85     | 0.05     |  |  |
| Wk 4       | 10.91           | 12.04             | 10.36    | -0.33    | 13.30            | 15.12 | 13.68    | 0.47     | 17.99         | 21.24 | 18.07     | -0.33    |  |  |
| May Wk 1   | 10.80           | 11.82             | 9.44     | -1.83    | 13.26            | 14.92 | 12.52    | -1.32    | 17.81         | 21.02 | 18.02     | -1.04    |  |  |
| Wk 2R      | 10.73           | 11.53             | 7.46     | -2.45    | 13.26            | 14.65 | 10.48    | -1.81    | 17.68         | 20.40 | 15.38     | -2.95    |  |  |
| Wk 3P      | 10.74           | 11.65             | 8.47     | 1.04     | 13.26            | 14.39 | 8.52     | -1.77    | 17.68         | 20.25 | 14.54     | -0.74    |  |  |