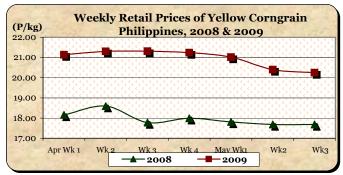

#### E. Wholesale and Retail Prices of Corngrain, Yellow

- \* Prices at both wholesale and retail levels were on a downtrend.
- At wholesale, average price at P14.39/kg posted a 1.77% decrement from last week's price but indicated an 8.52% increment relative to last year's quotation.

At retail, average price at P20.25/kg dropped by 0.74% from last week's P20.40/kg but grew by 14.54% over last year's P17.68/kg.