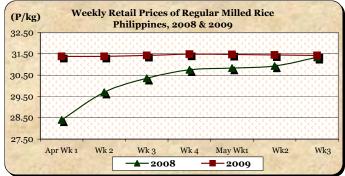

## D. Wholesale and Retail Prices of Regular Milled Rice (RMR)

- \* Price reductions were recorded at both wholesale and retail levels.
- At wholesale, average price at P29.14/kg was lower by 0.10% from last week's P29.17/kg and by 1.22% from last year's P29.50/kg.

At retail, average price at P31.43/kg fell by 0.06% from last week's level but rose by 0.29% from last year's report.

|            | Regular Milled Rice (RMR) |         |          |          |               |       |          |          |  |  |  |
|------------|---------------------------|---------|----------|----------|---------------|-------|----------|----------|--|--|--|
| Month/Week | V                         | Wholesa | le Price | s        | Retail Prices |       |          |          |  |  |  |
|            | 2008                      | 2009    | % Cl     | nange    | 2008          | 2009  | % Change |          |  |  |  |
| (1)        | (2)                       | (3)     | (3)/(2)  | (weekly) | (6)           | (7)   | (7)/(6)  | (weekly) |  |  |  |
| Apr Wk 1   | 26.71                     | 29.07   | 8.84     | -0.21    | 28.40         | 31.38 | 10.49    | -0.13    |  |  |  |
| Wk 2       | 28.22                     | 29.04   | 2.91     | -0.10    | 29.70         | 31.38 | 5.66     | 0.00     |  |  |  |
| Wk 3       | 28.82                     | 29.14   | 1.11     | 0.34     | 30.35         | 31.43 | 3.56     | 0.16     |  |  |  |
| Wk 4       | 29.16                     | 29.16   | 0.00     | 0.07     | 30.75         | 31.49 | 2.41     | 0.19     |  |  |  |
| May Wk 1   | 28.79                     | 29.10   | 1.08     | -0.21    | 30.83         | 31.47 | 2.08     | -0.06    |  |  |  |
| Wk 2R      | 29.09                     | 29.17   | 0.28     | 0.24     | 30.93         | 31.45 | 1.68     | -0.06    |  |  |  |
| Wk 3P      | 29.50                     | 29.14   | -1.22    | -0.10    | 31.34         | 31.43 | 0.29     | -0.06    |  |  |  |