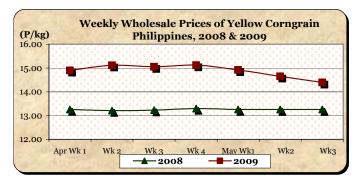

#### B. Farmgate Prices of Corngrain, Yellow and White

- \* Price of yellow corngrain moved upward after the downtrend on the last four (4) weeks while price of white corngrain sustained a downward movement.
  - Yellow corngrain price at P11.65/kg indicated increases of 1.04% and 8.47% relative to prices of last week and last year, respectively.

#### E. Wholesale and Retail Prices of Corngrain, Yellow

- \* Prices at both wholesale and retail levels were on a downtrend.
- At wholesale, average price at P14.39/kg posted a 1.77% decrement from last week's price but indicated an 8.52% increment relative to last year's quotation.

|            |                 | Corngrain, Yellow |          |          |                  |       |          |          |               |       |           |          |  |  |
|------------|-----------------|-------------------|----------|----------|------------------|-------|----------|----------|---------------|-------|-----------|----------|--|--|
| Month/Week | Farmgate Prices |                   |          |          | Wholesale Prices |       |          |          | Retail Prices |       |           |          |  |  |
|            | 2008            | 2009              | % Change |          | 2008             | 2009  | % Change |          | 2008          | 2009  | % Change  |          |  |  |
| (1)        | (2)             | (3)               | (3)/(2)  | (weekly) | (6)              | (7)   | (7)/(6)  | (weekly) | (10)          | (11)  | (11)/(10) | (weekly) |  |  |
| Apr Wk 1   | 11.10           | 12.00             | 8.11     | 0.33     | 13.26            | 14.90 | 12.37    | 1.02     | 18.16         | 21.14 | 16.41     | -1.03    |  |  |
| Wk 2       | 11.09           | 12.22             | 10.19    | 1.83     | 13.21            | 15.11 | 14.38    | 1.41     | 18.59         | 21.30 | 14.58     | 0.76     |  |  |
| Wk 3       | 11.01           | 12.08             | 9.72     | -1.15    | 13.23            | 15.05 | 13.76    | -0.40    | 17.78         | 21.31 | 19.85     | 0.05     |  |  |
| Wk 4       | 10.91           | 12.04             | 10.36    | -0.33    | 13.30            | 15.12 | 13.68    | 0.47     | 17.99         | 21.24 | 18.07     | -0.33    |  |  |
| May Wk 1   | 10.80           | 11.82             | 9.44     | -1.83    | 13.26            | 14.92 | 12.52    | -1.32    | 17.81         | 21.02 | 18.02     | -1.04    |  |  |
| Wk 2R      | 10.73           | 11.53             | 7.46     | -2.45    | 13.26            | 14.65 | 10.48    | -1.81    | 17.68         | 20.40 | 15.38     | -2.95    |  |  |
| Wk 3P      | 10.74           | 11.65             | 8.47     | 1.04     | 13.26            | 14.39 | 8.52     | -1.77    | 17.68         | 20.25 | 14.54     | -0.74    |  |  |