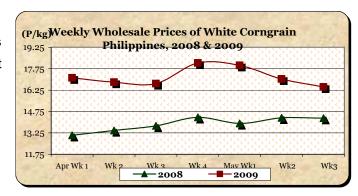

#### F. Wholesale and Retail Prices of Corngrain, White

- \* Downward trends of prices were sustained at both wholesale and retail levels.
- Average wholesale price at P16.47/kg was 3.29% lower than last week's level but 15.34% higher than last year's report.

 Average retail price at P20.00/kg recorded a reduction of 1.86% from last week's P20.38/kg but registered a 20.48% gain from last year's P16.60/kg.

Annex 1 Comparative Weekly Farmgate, Wholesale and Retail Prices of Palay, Rice and Corn, Philippines