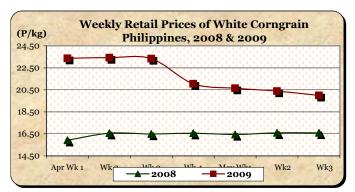

#### F. Wholesale and Retail Prices of Corngrain, White

- \* Downward trends of prices were sustained at both wholesale and retail levels.
- Average wholesale price at P16.47/kg was 3.29% lower than last week's level but 15.34% higher than last year's report.

 Average retail price at P20.00/kg recorded a reduction of 1.86% from last week's P20.38/kg but registered a 20.48% gain from last year's P16.60/kg.

Annex 1 Comparative Weekly Farmgate, Wholesale and Retail Prices of Palay, Rice and Corn, Philippines