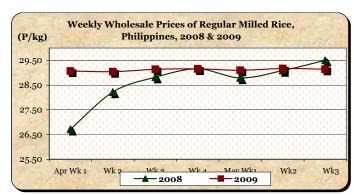

## D. Wholesale and Retail Prices of Regular Milled Rice (RMR)

- \* Price reductions were recorded at both wholesale and retail levels.
- At wholesale, average price at P29.14/kg was lower by 0.10% from last week's P29.17/kg and by 1.22% from last year's P29.50/kg.

|            | Regular Milled Rice (RMR) |         |          |          |               |       |          |          |  |  |  |
|------------|---------------------------|---------|----------|----------|---------------|-------|----------|----------|--|--|--|
| Month/Week | V                         | Wholesa | le Price | s        | Retail Prices |       |          |          |  |  |  |
|            | 2008                      | 2009    | % Cl     | nange    | 2008          | 2009  | % Change |          |  |  |  |
| (1)        | (2)                       | (3)     | (3)/(2)  | (weekly) | (6)           | (7)   | (7)/(6)  | (weekly) |  |  |  |
| Apr Wk 1   | 26.71                     | 29.07   | 8.84     | -0.21    | 28.40         | 31.38 | 10.49    | -0.13    |  |  |  |
| Wk 2       | 28.22                     | 29.04   | 2.91     | -0.10    | 29.70         | 31.38 | 5.66     | 0.00     |  |  |  |
| Wk 3       | 28.82                     | 29.14   | 1.11     | 0.34     | 30.35         | 31.43 | 3.56     | 0.16     |  |  |  |
| Wk 4       | 29.16                     | 29.16   | 0.00     | 0.07     | 30.75         | 31.49 | 2.41     | 0.19     |  |  |  |
| May Wk 1   | 28.79                     | 29.10   | 1.08     | -0.21    | 30.83         | 31.47 | 2.08     | -0.06    |  |  |  |
| Wk 2R      | 29.09                     | 29.17   | 0.28     | 0.24     | 30.93         | 31.45 | 1.68     | -0.06    |  |  |  |
| Wk 3P      | 29.50                     | 29.14   | -1.22    | -0.10    | 31.34         | 31.43 | 0.29     | -0.06    |  |  |  |