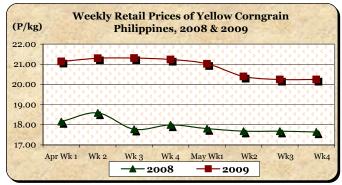

#### E. Wholesale and Retail Prices of Corngrain, Yellow

- \* Wholesale price sustained a downtrend while retail price remained at last week's level.
- At wholesale, average price at P14.32/kg registered a 0.49% cut from last week's P14.39/kg but reflected an 8.08% markup relative to last year's P13.25/kg.

At retail, average price was unchanged at last week's level of P20.25/kg. Compared to last year's level, this went up by 14.80%.