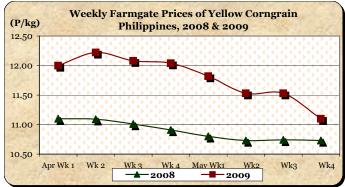

# B. Farmgate Prices of Corngrain, Yellow and White

- \* Yellow corngrain price resumed its downward movement after being stable last week. White corngrain price, on the other hand, recovered from a continuous downtrend.
  - Yellow corngrain price at P11.10/kg was 3.73% lower than last week's quotation but was 3.45% higher than last year's level.

|            | Corngrain, Yellow  |       |         |          |                  |               |         |          |               |       |           |          |  |
|------------|--------------------|-------|---------|----------|------------------|---------------|---------|----------|---------------|-------|-----------|----------|--|
| Month/Week | Farmgate Prices    |       |         |          | Wholesale Prices |               |         |          | Retail Prices |       |           |          |  |
|            | 2008 2009 % Change |       |         | 2008     | 2009             | 2009 % Change |         | 2008     | 2009          | % Ch  | ange      |          |  |
| (1)        | (2)                | (3)   | (3)/(2) | (weekly) | (6)              | (7)           | (7)/(6) | (weekly) | (10)          | (11)  | (11)/(10) | (weekly) |  |
| Apr Wk 1   | 11.10              | 12.00 | 8.11    | 0.33     | 13.26            | 14.90         | 12.37   | 1.02     | 18.16         | 21.14 | 16.41     | -1.03    |  |
| Wk 2       | 11.09              | 12.22 | 10.19   | 1.83     | 13.21            | 15.11         | 14.38   | 1.41     | 18.59         | 21.30 | 14.58     | 0.76     |  |
| Wk 3       | 11.01              | 12.08 | 9.72    | -1.15    | 13.23            | 15.05         | 13.76   | -0.40    | 17.78         | 21.31 | 19.85     | 0.05     |  |
| Wk 4       | 10.91              | 12.04 | 10.36   | -0.33    | 13.30            | 15.12         | 13.68   | 0.47     | 17.99         | 21.24 | 18.07     | -0.33    |  |
| May Wk 1   | 10.80              | 11.82 | 9.44    | -1.83    | 13.26            | 14.92         | 12.52   | -1.32    | 17.81         | 21.02 | 18.02     | -1.04    |  |
| Wk 2       | 10.73              | 11.53 | 7.46    | -2.45    | 13.26            | 14.65         | 10.48   | -1.81    | 17.68         | 20.40 | 15.38     | -2.95    |  |
| Wk 3R      | 10.74              | 11.53 | 7.36    | 0.00     | 13.26            | 14.39         | 8.52    | -1.77    | 17.68         | 20.25 | 14.54     | -0.74    |  |
| Wk 4P      | 10.73              | 11.10 | 3.45    | -3.73    | 13.25            | 14.32         | 8.08    | -0.49    | 17.64         | 20.25 | 14.80     | 0.00     |  |