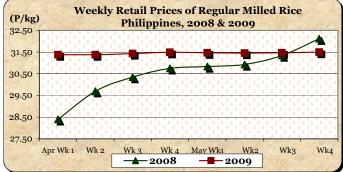

## D. Wholesale and Retail Prices of Regular Milled Rice (RMR)

- \* Wholesale price slightly moved down while retail price continued to go up.
- Average wholesale price at P29.16/kg slid by 0.03% and 4.20% from quotations of last week and last year, respectively.

Average retail price at P31.50/kg was 0.10% above last week's price but 1.93% below 2008 record.