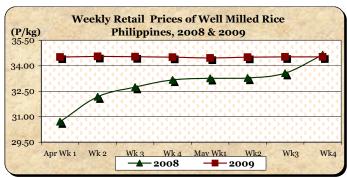

### C. Wholesale and Retail Prices of Well Milled Rice (WMR)

\* Price at wholesale declined after two consecutive weeks of increases while price at retail

was stable at last week's level.

■ At wholesale, average price at P31.89/kg dropped by 0.09% from last week's level and by 1.51% from last year's report.

■ At retail, average price remained at last week's level of P34.53/kg. This was 0.35% **lower** than last year's price.