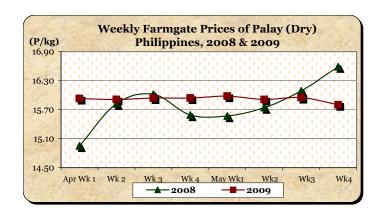

## A. Farmgate Price of Palay

- \* Farmgate price softened this week.
- Average price at P15.80/kg decreased by 0.94% and 4.76% from prices of last week and last year, respectively.

|            | Palay (Dry)     |       |          |          | Well Milled Rice (WMR) |       |          |          |               |       |           |          |  |
|------------|-----------------|-------|----------|----------|------------------------|-------|----------|----------|---------------|-------|-----------|----------|--|
| Month/Week | Farmgate Prices |       |          |          | Wholesale Prices       |       |          |          | Retail Prices |       |           |          |  |
|            | 2008            | 2009  | % Change |          | 2008                   | 2009  | % Change |          | 2008          | 2009  | % Ch      | ange     |  |
| (1)        | (2)             | (3)   | (3)/(2)  | (weekly) | (6)                    | (7)   | (7)/(6)  | (weekly) | (10)          | (11)  | (11)/(10) | (weekly) |  |
| Apr Wk 1   | 14.95           | 15.93 | 6.56     | -0.06    | 28.80                  | 31.70 | 10.07    | -0.47    | 30.71         | 34.52 | 12.41     | -0.03    |  |
| Wk 2       | 15.82           | 15.91 | 0.57     | -0.13    | 30.16                  | 31.73 | 5.21     | 0.09     | 32.18         | 34.56 | 7.40      | 0.12     |  |
| Wk 3       | 16.02           | 15.94 | -0.50    | 0.19     | 30.74                  | 31.81 | 3.48     | 0.25     | 32.75         | 34.54 | 5.47      | -0.06    |  |
| Wk 4       | 15.59           | 15.94 | 2.25     | 0.00     | 31.02                  | 31.83 | 2.61     | 0.06     | 33.17         | 34.51 | 4.04      | -0.09    |  |
| May Wk 1   | 15.57           | 15.98 | 2.63     | 0.25     | 30.81                  | 31.82 | 3.28     | -0.03    | 33.26         | 34.46 | 3.61      | -0.14    |  |
| Wk 2       | 15.74           | 15.91 | 1.08     | -0.44    | 30.91                  | 31.88 | 3.14     | 0.19     | 33.28         | 34.51 | 3.70      | 0.15     |  |
| Wk 3R      | 16.09           | 15.95 | -0.87    | 0.25     | 31.37                  | 31.92 | 1.75     | 0.13     | 33.57         | 34.53 | 2.86      | 0.06     |  |
| Wk 4P      | 16.59           | 15.80 | -4.76    | -0.94    | 32.38                  | 31.89 | -1.51    | -0.09    | 34.65         | 34.53 | -0.35     | 0.00     |  |