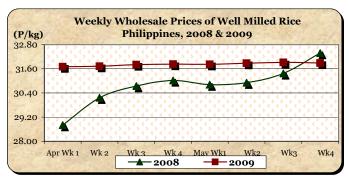

### C. Wholesale and Retail Prices of Well Milled Rice (WMR)

\* Price at wholesale declined after two consecutive weeks of increases while price at retail

was stable at last week's level.

■ At wholesale, average price at P31.89/kg dropped by 0.09% from last week's level and by 1.51% from last year's report.

|            | Palay (Dry)     |       |          |          | Well Milled Rice (WMR) |       |          |          |               |       |           |          |  |
|------------|-----------------|-------|----------|----------|------------------------|-------|----------|----------|---------------|-------|-----------|----------|--|
| Month/Week | Farmgate Prices |       |          |          | Wholesale Prices       |       |          |          | Retail Prices |       |           |          |  |
|            | 2008            | 2009  | % Change |          | 2008                   | 2009  | % Change |          | 2008          | 2009  | % Ch      | ange     |  |
| (1)        | (2)             | (3)   | (3)/(2)  | (weekly) | (6)                    | (7)   | (7)/(6)  | (weekly) | (10)          | (11)  | (11)/(10) | (weekly) |  |
| Apr Wk 1   | 14.95           | 15.93 | 6.56     | -0.06    | 28.80                  | 31.70 | 10.07    | -0.47    | 30.71         | 34.52 | 12.41     | -0.03    |  |
| Wk 2       | 15.82           | 15.91 | 0.57     | -0.13    | 30.16                  | 31.73 | 5.21     | 0.09     | 32.18         | 34.56 | 7.40      | 0.12     |  |
| Wk 3       | 16.02           | 15.94 | -0.50    | 0.19     | 30.74                  | 31.81 | 3.48     | 0.25     | 32.75         | 34.54 | 5.47      | -0.06    |  |
| Wk 4       | 15.59           | 15.94 | 2.25     | 0.00     | 31.02                  | 31.83 | 2.61     | 0.06     | 33.17         | 34.51 | 4.04      | -0.09    |  |
| May Wk 1   | 15.57           | 15.98 | 2.63     | 0.25     | 30.81                  | 31.82 | 3.28     | -0.03    | 33.26         | 34.46 | 3.61      | -0.14    |  |
| Wk 2       | 15.74           | 15.91 | 1.08     | -0.44    | 30.91                  | 31.88 | 3.14     | 0.19     | 33.28         | 34.51 | 3.70      | 0.15     |  |
| Wk 3R      | 16.09           | 15.95 | -0.87    | 0.25     | 31.37                  | 31.92 | 1.75     | 0.13     | 33.57         | 34.53 | 2.86      | 0.06     |  |
| Wk 4P      | 16.59           | 15.80 | -4.76    | -0.94    | 32.38                  | 31.89 | -1.51    | -0.09    | 34.65         | 34.53 | -0.35     | 0.00     |  |