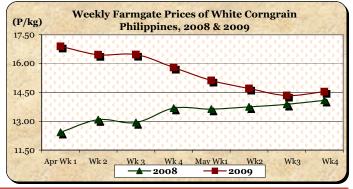

■ White corngrain price at P14.54/kg indicated increments of 1.39% and 3.19% from last week's P14.34/kg and last year's P14.09/kg, respectively.

|            | Corngrain, White |       |          |          |                  |       |          |          |               |       |           |          |  |
|------------|------------------|-------|----------|----------|------------------|-------|----------|----------|---------------|-------|-----------|----------|--|
| Month/Week | Farmgate Prices  |       |          |          | Wholesale Prices |       |          |          | Retail Prices |       |           |          |  |
|            | 2008             | 2009  | % Change |          | 2008             | 2009  | % Change |          | 2008          | 2009  | % Ch      | ange     |  |
| (1)        | (2)              | (3)   | (3)/(2)  | (weekly) | (6)              | (7)   | (7)/(6)  | (weekly) | (10)          | (11)  | (11)/(10) | (weekly) |  |
| Apr Wk 1   | 12.42            | 16.89 | 35.99    | -0.24    | 13.08            | 17.11 | 30.81    | -0.87    | 15.93         | 23.37 | 46.70     | 0.00     |  |
| Wk 2       | 13.08            | 16.46 | 25.84    | -2.55    | 13.42            | 16.81 | 25.26    | -1.75    | 16.57         | 23.42 | 41.34     | 0.21     |  |
| Wk 3       | 12.93            | 16.47 | 27.38    | 0.06     | 13.74            | 16.70 | 21.54    | -0.65    | 16.49         | 23.33 | 41.48     | -0.38    |  |
| Wk 4       | 13.68            | 15.79 | 15.42    | -4.13    | 14.34            | 18.15 | 26.57    | 8.68     | 16.57         | 21.05 | 27.04     | -9.77    |  |
| May Wk 1   | 13.63            | 15.12 | 10.93    | -4.24    | 13.91            | 17.98 | 29.26    | -0.94    | 16.45         | 20.65 | 25.53     | -1.90    |  |
| Wk 2       | 13.75            | 14.70 | 6.91     | -2.78    | 14.31            | 17.03 | 19.01    | -5.28    | 16.60         | 20.38 | 22.77     | -1.31    |  |
| Wk 3R      | 13.88            | 14.34 | 3.31     | -2.45    | 14.28            | 16.47 | 15.34    | -3.29    | 16.60         | 20.00 | 20.48     | -1.86    |  |
| Wk 4P      | 14.09            | 14.54 | 3.19     | 1.39     | 14.46            | 16.05 | 11.00    | -2.55    | 16.63         | 19.70 | 18.46     | -1.50    |  |