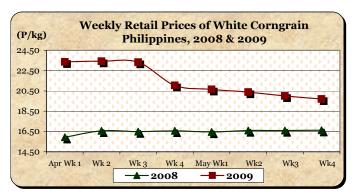

#### F. Wholesale and Retail Prices of Corngrain, White

- \* Sustained price decreases were noted at both wholesale and retail levels.
- Average wholesale price at P16.05/kg posted a decrement of 2.55% from last week's price but indicated an increment of 11.00% over last year's quotation.

Average retail price at P19.70/kg registered a reduction of 1.50% from last week's level but reflected a gain of 18.46% from 2008 record.

Annex 1
Comparative Weekly Farmgate, Wholesale and Retail Prices of Palay, Rice and Corn, Philippines