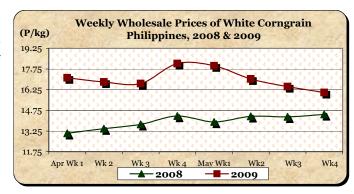

#### F. Wholesale and Retail Prices of Corngrain, White

- \* Sustained price decreases were noted at both wholesale and retail levels.
- Average wholesale price at P16.05/kg posted a decrement of 2.55% from last week's price but indicated an increment of 11.00% over last year's quotation.