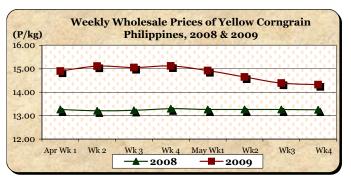

#### E. Wholesale and Retail Prices of Corngrain, Yellow

- \* Wholesale price sustained a downtrend while retail price remained at last week's level.
- At wholesale, average price at P14.32/kg registered a 0.49% cut from last week's P14.39/kg but reflected an 8.08% markup relative to last year's P13.25/kg.

At retail, average price was unchanged at last week's level of P20.25/kg. Compared to last year's level, this went up by 14.80%.