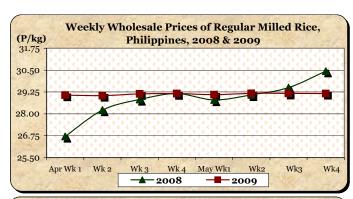

## D. Wholesale and Retail Prices of Regular Milled Rice (RMR)

- \* Wholesale price slightly moved down while retail price continued to go up.
- Average wholesale price at P29.16/kg slid by 0.03% and 4.20% from quotations of last week and last year, respectively.