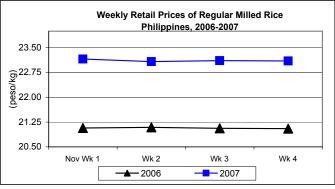

## D. Wholesale and Retail Prices of Regular Milled Rice (RMR)

- \* Wholesale price increased after being stable on the 3<sup>rd</sup> week. Retail price, on the other hand, dropped again as the month closed.
  - Wholesale price, which closed at P21.19/kg, fell by 0.33% from the previous month's price of P21.26/kg but rose by 11.00% from the last year's report.

Retail price of P23.10/kg was lower by 0.99% from last month's P23.33/kg but was higher by 9.58% compared to the previous year's report.