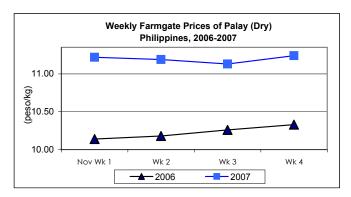

#### A. Farmgate Price of Palay

- \* Price of palay registered an increase during the last week of the month after two weeks of decreases.
  - This month's price of P11.23/kg posted a 0.44% decrease from previous month's level but indicated an increase of 10.10% from last year's record.

Annex 1

Comparative Farmgate, Wholesale and Retail Prices of Palay, Rice and Corn,
Philippines for the month of November 2007

|            | Palay, dry      |          | Well Milled Rice (WMR) |          |               |          |
|------------|-----------------|----------|------------------------|----------|---------------|----------|
| Month/Week | Farmgate Prices |          | Wholesale Prices       |          | Retail Prices |          |
|            | Price/kg        | % Change | Price/kg               | % Change | Price/kg      | % Change |
| Wk 1       | 11.22           | 0.36     | 23.22                  | -0.17    | 25.54         | -0.35    |
| Wk 2       | 11.19           | -0.27    | 23.15                  | -0.30    | 25.48         | -0.23    |
| Wk 3       | 11.13           | -0.54    | 23.17                  | 0.09     | 25.47         | -0.04    |
| Wk 4       | 11.24           | 0.99     | 23.17                  | 0.00     | 25.46         | -0.04    |
| Nov 2007   | 11.23           | -        | 23.18                  | -        | 25.49         | -        |
| Nov 2006   | 10.20           | 10.10    | 21.07                  | 10.01    | 23.46         | 8.65     |
| Oct 2007   | 11.28           | -0.44    | 23.34                  | -0.69    | 25.70         | -0.82    |