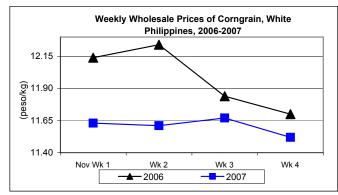

# F. Wholesale and Retail Prices of Corngrain, White

- \* Wholesale price fluctuated during the month, while retail price stabilized as the month ended.
- Wholesale price at P11.61/kg gained by 0.26% from the previous month's price. Relative to last year's record, price showed a 1.02% decrement.
- Retail price at P14.60/kg indicated an increase of 0.21% compared to last month but a decrease of 9.93% was noted relative to last year's record.

|            | Corngrain, White |          |                  |          |               |          |
|------------|------------------|----------|------------------|----------|---------------|----------|
| Month/Week | Farmgate Prices  |          | Wholesale Prices |          | Retail Prices |          |
|            | Price/kg         | % Change | Price/kg         | % Change | Price/kg      | % Change |
| Wk 1       | 9.52             | 0.53     | 11.63            | -0.43    | 14.57         | 0.00     |
| Wk 2       | 9.59             | 0.74     | 11.61            | -0.17    | 14.58         | 0.07     |
| Wk 3       | 9.69             | 1.04     | 11.67            | 0.52     | 14.63         | 0.34     |
| Wk 4       | 9.75             | 0.62     | 11.52            | -1.29    | 14.63         | 0.00     |
| Nov 2007   | 9.57             | -        | 11.61            | -        | 14.60         | -        |
| Nov 2006   | 10.26            | -6.73    | 11.73            | -1.02    | 16.21         | -9.93    |
| Oct 2007   | 9.29             | 3.01     | 11.58            | 0.26     | 14.57         | 0.21     |