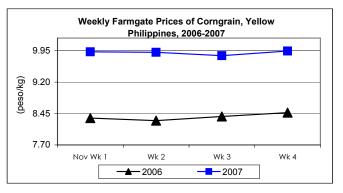

#### B. Farmgate Prices of Corngrain, Yellow and White

- \* Although yellow corngrain gained from the drop during the 3<sup>rd</sup> week, its monthly average closed lower than the previous month's price. White corngrain noted a sustained uptrend in prices during the month.
  - The monthly average price of yellow corngrain at P9.90/kg was **lower** by 0.30% from the last month's price but **higher** by 18.71% compared to the previous year's record.
  - White corngrain's average price for the month at P9.57/kg recorded an increase of 3.01% from the last month's price of P9.29/kg. But it indicated a decrease of 6.73% relative to the last year's report.

|            | Corngrain, Yellow |          |                  |          |               |          |
|------------|-------------------|----------|------------------|----------|---------------|----------|
| Month/Week | Farmgate Prices   |          | Wholesale Prices |          | Retail Prices |          |
|            | Price/kg          | % Change | Price/kg         | % Change | Price/kg      | % Change |
| Wk 1       | 9.92              | -0.10    | 11.50            | 1.23     | 15.96         | -2.15    |
| Wk 2       | 9.91              | -0.10    | 11.53            | 0.26     | 16.31         | 2.19     |
| Wk 3       | 9.83              | -0.81    | 11.62            | 0.78     | 15.95         | -2.21    |
| Wk 4       | 9.94              | 1.12     | 11.66            | 0.34     | 16.75         | 5.02     |
| Nov 2007   | 9.90              | -        | 11.58            | -        | 16.70         | -        |
| Nov 2006   | 8.34              | 18.71    | 10.24            | 13.09    | 14.67         | 13.84    |
| Oct 2007   | 9.93              | -0.30    | 11.33            | 2.21     | 16.30         | 2.45     |