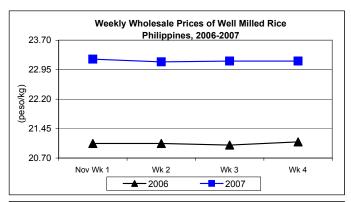

## C. Wholesale and Retail Prices of Well Milled Rice (WMR)

- \* Wholesale price was stable during the last two (2) weeks. Retail price showed a continuous but slight downward movement.
  - Wholesale price, which settled at P23.18/kg, dropped by 0.69% from the last month's report but rose by 10.01% from the 2006 price.
  - Retail price of P25.49/kg registered a decrement of 0.82% compared to the preceding month's price but an 8.65% increment from the last year's record.

Annex 1

Comparative Farmgate, Wholesale and Retail Prices of Palay, Rice and Corn,
Philippines for the month of November 2007

|            | Palay, dry      |          | Well Milled Rice (WMR) |          |               |          |
|------------|-----------------|----------|------------------------|----------|---------------|----------|
| Month/Week | Farmgate Prices |          | Wholesale Prices       |          | Retail Prices |          |
|            | Price/kg        | % Change | Price/kg               | % Change | Price/kg      | % Change |
| Wk 1       | 11.22           | 0.36     | 23.22                  | -0.17    | 25.54         | -0.35    |
| Wk 2       | 11.19           | -0.27    | 23.15                  | -0.30    | 25.48         | -0.23    |
| Wk 3       | 11.13           | -0.54    | 23.17                  | 0.09     | 25.47         | -0.04    |
| Wk 4       | 11.24           | 0.99     | 23.17                  | 0.00     | 25.46         | -0.04    |
| Nov 2007   | 11.23           | -        | 23.18                  | -        | 25.49         | -        |
| Nov 2006   | 10.20           | 10.10    | 21.07                  | 10.01    | 23.46         | 8.65     |
| Oct 2007   | 11.28           | -0.44    | 23.34                  | -0.69    | 25.70         | -0.82    |