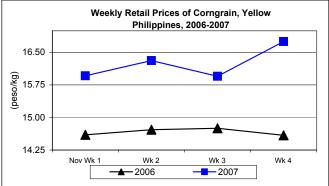

## E. Wholesale and Retail Prices of Corngrain, Yellow

- \* Prices moved upward at wholesale price while they registered weekly fluctuations at retail.
- Wholesale price, which averaged P11.58/kg, was up by 2.21% and 13.09% from the last month's and the previous year's prices, respectively.
- Retail price of P16.70/kg indicated increases of 2.45% from last month's P16.30/kg and 13.84% relative to the price of the same month in 2006.

|            | Corngrain, Yellow |          |                  |          |               |          |
|------------|-------------------|----------|------------------|----------|---------------|----------|
| Month/Week | Farmgate Prices   |          | Wholesale Prices |          | Retail Prices |          |
|            | Price/kg          | % Change | Price/kg         | % Change | Price/kg      | % Change |
| Wk 1       | 9.92              | -0.10    | 11.50            | 1.23     | 15.96         | -2.15    |
| Wk 2       | 9.91              | -0.10    | 11.53            | 0.26     | 16.31         | 2.19     |
| Wk 3       | 9.83              | -0.81    | 11.62            | 0.78     | 15.95         | -2.21    |
| Wk 4       | 9.94              | 1.12     | 11.66            | 0.34     | 16.75         | 5.02     |
| Nov 2007   | 9.90              | -        | 11.58            | -        | 16.70         | -        |
| Nov 2006   | 8.34              | 18.71    | 10.24            | 13.09    | 14.67         | 13.84    |
| Oct 2007   | 9.93              | -0.30    | 11.33            | 2.21     | 16.30         | 2.45     |