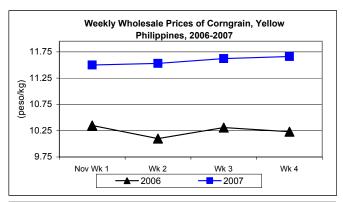

## E. Wholesale and Retail Prices of Corngrain, Yellow

- \* Prices moved upward at wholesale price while they registered weekly fluctuations at retail.
- Wholesale price, which averaged P11.58/kg, was up by 2.21% and 13.09% from the last month's and the previous year's prices, respectively.
- Retail price of P16.70/kg indicated increases of 2.45% from last month's P16.30/kg and 13.84% relative to the price of the same month in 2006.