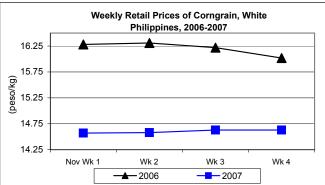

# F. Wholesale and Retail Prices of Corngrain, White

- \* Wholesale price fluctuated during the month, while retail price stabilized as the month ended.
- Wholesale price at P11.61/kg gained by 0.26% from the previous month's price. Relative to last year's record, price showed a 1.02% decrement.
- Retail price at P14.60/kg indicated an increase of 0.21% compared to last month but a decrease of 9.93% was noted relative to last year's record.

|            | Corngrain, White |          |                  |          |               |          |
|------------|------------------|----------|------------------|----------|---------------|----------|
| Month/Week | Farmgate Prices  |          | Wholesale Prices |          | Retail Prices |          |
|            | Price/kg         | % Change | Price/kg         | % Change | Price/kg      | % Change |
| Wk 1       | 9.52             | 0.53     | 11.63            | -0.43    | 14.57         | 0.00     |
| Wk 2       | 9.59             | 0.74     | 11.61            | -0.17    | 14.58         | 0.07     |
| Wk 3       | 9.69             | 1.04     | 11.67            | 0.52     | 14.63         | 0.34     |
| Wk 4       | 9.75             | 0.62     | 11.52            | -1.29    | 14.63         | 0.00     |
| Nov 2007   | 9.57             | -        | 11.61            | -        | 14.60         | -        |
| Nov 2006   | 10.26            | -6.73    | 11.73            | -1.02    | 16.21         | -9.93    |
| Oct 2007   | 9.29             | 3.01     | 11.58            | 0.26     | 14.57         | 0.21     |