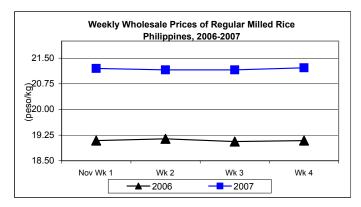

## D. Wholesale and Retail Prices of Regular Milled Rice (RMR)

- \* Wholesale price increased after being stable on the 3<sup>rd</sup> week. Retail price, on the other hand, dropped again as the month closed.
  - Wholesale price, which closed at P21.19/kg, fell by 0.33% from the previous month's price of P21.26/kg but rose by 11.00% from the last year's report.

Retail price of P23.10/kg was lower by 0.99% from last month's P23.33/kg but was higher by 9.58% compared to the previous year's report.