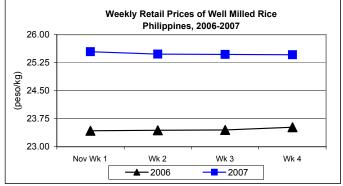

## C. Wholesale and Retail Prices of Well Milled Rice (WMR)

- \* Wholesale price was stable during the last two (2) weeks. Retail price showed a continuous but slight downward movement.
  - Wholesale price, which settled at P23.18/kg, dropped by 0.69% from the last month's report but rose by 10.01% from the 2006 price.
  - Retail price of P25.49/kg registered a decrement of 0.82% compared to the preceding month's price but an 8.65% increment from the last year's record.