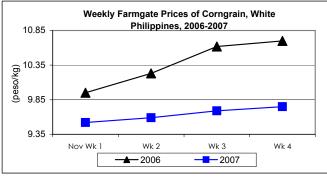

#### B. Farmgate Prices of Corngrain, Yellow and White

- \* Although yellow corngrain gained from the drop during the 3<sup>rd</sup> week, its monthly average closed lower than the previous month's price. White corngrain noted a sustained uptrend in prices during the month.
  - The monthly average price of yellow corngrain at P9.90/kg was **lower** by 0.30% from the last month's price but **higher** by 18.71% compared to the previous year's record.
  - White corngrain's average price for the month at P9.57/kg recorded an increase of 3.01% from the last month's price of P9.29/kg. But it indicated a decrease of 6.73% relative to the last year's report.

|            | Corngrain, White |          |                  |          |               |          |
|------------|------------------|----------|------------------|----------|---------------|----------|
| Month/Week | Farmgate Prices  |          | Wholesale Prices |          | Retail Prices |          |
|            | Price/kg         | % Change | Price/kg         | % Change | Price/kg      | % Change |
| Wk 1       | 9.52             | 0.53     | 11.63            | -0.43    | 14.57         | 0.00     |
| Wk 2       | 9.59             | 0.74     | 11.61            | -0.17    | 14.58         | 0.07     |
| Wk 3       | 9.69             | 1.04     | 11.67            | 0.52     | 14.63         | 0.34     |
| Wk 4       | 9.75             | 0.62     | 11.52            | -1.29    | 14.63         | 0.00     |
| Nov 2007   | 9.57             | -        | 11.61            | -        | 14.60         | -        |
| Nov 2006   | 10.26            | -6.73    | 11.73            | -1.02    | 16.21         | -9.93    |
| Oct 2007   | 9.29             | 3.01     | 11.58            | 0.26     | 14.57         | 0.21     |