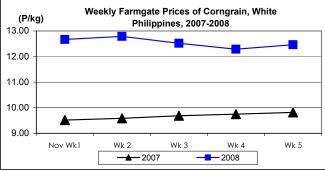

## A. Farmgate Price of Palay

- Fluctuating prices were recorded at farmgate. Highest price noted during the period was P13.28/kg.
  - The monthly average price of palay at P13.19/kg was 0.53% below last month's price but was 17.45% above last year's report.
- B. Farmgate Prices of Corngrain, Yellow and White
  - Price declines were registered on the 3<sup>rd</sup> and 4<sup>th</sup> weeks for both yellow and white corngrain and, likewise, on the 1<sup>st</sup> week for white corngrain.
    - Average price of yellow corngrain at P11.28/kg posted mark-ups of 4.06% and 13.94% from prices of October 2008 and November 2007, respectively.
    - Average price of white corngrain at P12.53/kg was higher by 1.05% from last month's P12.40/kg and by 30.93% from last year's P9.57/kg.