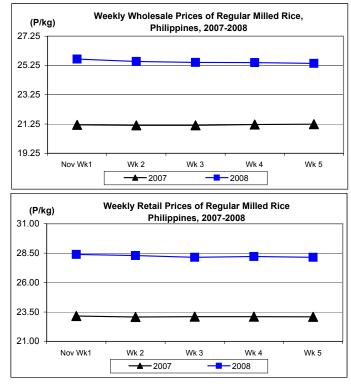

### D. Wholesale and Retail Prices of Regular Milled Rice (RMR)

\* Price movements at both wholesale and retail levels were similar to those of well milled rice,

i.e., continuous price drops except at retail on the 4<sup>th</sup> week.

 At wholesale, average price at P25.50/kg slid by 2.04% from last month's level but gained by 20.34% compared to last year's record.

 At retail, average price at P28.23/kg decreased by 1.91% from last month's P28.78/kg but increased by 22.21% from last year's P23.10/kg.