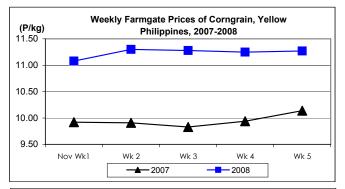

## A. Farmgate Price of Palay

- Fluctuating prices were recorded at farmgate. Highest price noted during the period was P13.28/kg.
  - The monthly average price of palay at P13.19/kg was 0.53% below last month's price but was 17.45% above last year's report.
- B. Farmgate Prices of Corngrain, Yellow and White
  - Price declines were registered on the 3<sup>rd</sup> and 4<sup>th</sup> weeks for both yellow and white corngrain and, likewise, on the 1<sup>st</sup> week for white corngrain.
    - Average price of yellow corngrain at P11.28/kg posted mark-ups of 4.06% and 13.94% from prices of October 2008 and November 2007, respectively.
    - Average price of white corngrain at P12.53/kg was higher by 1.05% from last month's P12.40/kg and by 30.93% from last year's P9.57/kg.