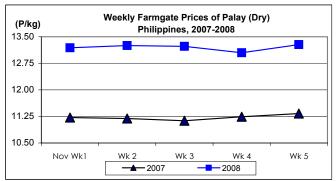

## A. Farmgate Price of Palay

- Fluctuating prices were recorded at farmgate. Highest price noted during the period was P13.28/kg.
  - The monthly average price of palay at P13.19/kg was 0.53% below last month's price but was 17.45% above last year's report.
- B. Farmgate Prices of Corngrain, Yellow and White
  - Price declines were registered on the 3<sup>rd</sup> and 4<sup>th</sup> weeks for both yellow and white corngrain and, likewise, on the 1<sup>st</sup> week for white corngrain.
    - Average price of yellow corngrain at P11.28/kg posted mark-ups of 4.06% and 13.94% from prices of October 2008 and November 2007, respectively.
    - Average price of white corngrain at P12.53/kg was higher by 1.05% from last month's P12.40/kg and by 30.93% from last year's P9.57/kg.