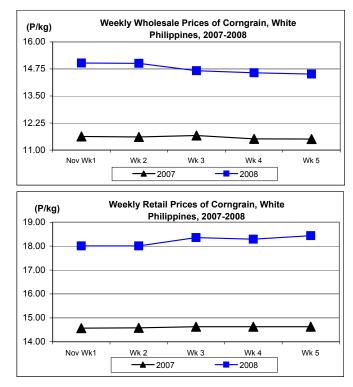

### F. Wholesale and Retail Prices of Corngrain, White

- \* At wholesale, prices went down continuously throughout the month. At retail, prices were at the same level for the first two weeks but fluctuated in the remaining weeks.
  - At wholesale, the average price of P14.76/kg was down by 0.74% from last month's level but up by 27.13% from last year's report.
  - At retail, the average price of 18.22/kg recorded gains of 0.55% and 24.79% from prices of last month and last year, respectively.