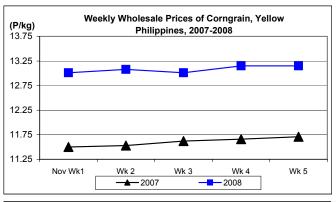

#### E. Wholesale and Retail Prices of Corngrain, Yellow

- At wholesale, price dropped on the 3<sup>rd</sup> week but recovered on the 4<sup>th</sup> week and remained at that level on the 5<sup>th</sup> week. At retail, price cuts were noted at the start and close of the month.
- Average wholesale price at P13.08/kg posted increments of 1.55% and 12.95% from prices of last month and last year, respectively.
- Average retail price at P18.39/kg posted gains of 1.88% from last month's quotation and 10.58% from last year's record.