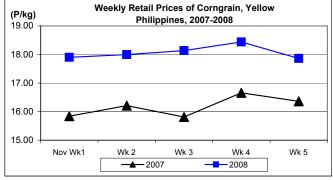

#### E. Wholesale and Retail Prices of Corngrain, Yellow

- At wholesale, price dropped on the 3<sup>rd</sup> week but recovered on the 4<sup>th</sup> week and remained at that level on the 5<sup>th</sup> week. At retail, price cuts were noted at the start and close of the month.
- Average wholesale price at P13.08/kg posted increments of 1.55% and 12.95% from prices of last month and last year, respectively.
- Average retail price at P18.39/kg posted gains of 1.88% from last month's quotation and 10.58% from last year's record.