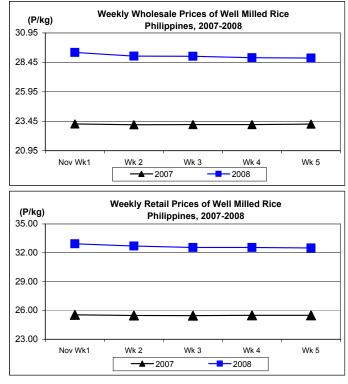

### C. Wholesale and Retail Prices of Well Milled Rice (WMR)

- Prices at both wholesale and retail sustained cuts although retail price slightly recovered on the 4<sup>th</sup> week.
  - Average wholesale price at P28.98/kg was down by 2.88% from last month's quotation but was up by 25.02% relative to last year's level.
  - Average retail price at P32.65/kg fell by 2.65% from October 2008 price but rose by 28.09% from November 2007 level.