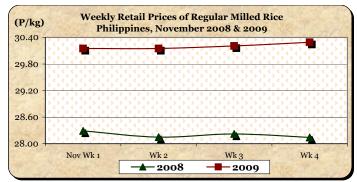

### D. Wholesale and Retail Prices of Regular Milled Rice (RMR)

\* Price increments were registered at both wholesale and retail levels except on the 2<sup>nd</sup> week.

■ At wholesale, the average price of P27.71/kg was **higher** by 1.09% from last

month's level and by 8.67% from last

year's report.

■ At retail, the average price of P30.20/kg reflected **mark-ups** of 0.87% and 6.98% from last month's and last year's prices, respectively.

|            | Regular Milled Rice (RMR) |           |               |          |  |  |
|------------|---------------------------|-----------|---------------|----------|--|--|
| Month/Week | Wholesa                   | le Prices | Retail Prices |          |  |  |
|            | Price/kg                  | % Change  | Price/kg      | % Change |  |  |
| Wk 1       | 27.70                     | 0.22      | 30.16         | 0.70     |  |  |
| Wk 2       | 27.68                     | -0.07     | 30.15         | -0.03    |  |  |
| Wk 3       | 27.69                     | 0.04      | 30.21         | 0.20     |  |  |
| Wk 4P      | 27.76                     | 0.25      | 30.29         | 0.26     |  |  |
| Nov 2009P  | 27.71                     | -         | 30.20         | -        |  |  |
| Nov 2008   | 25.50                     | 8.67      | 28.23         | 6.98     |  |  |
| Oct 2009   | 27.41                     | 1.09      | 29.94         | 0.87     |  |  |