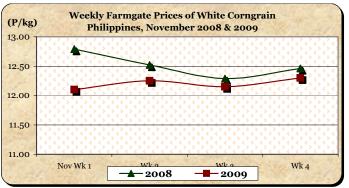

## B. Farmgate Prices of Corngrain, Yellow and White

- \* Prices of both yellow and white corngrains were increasing in the first two weeks, then declined on the 3<sup>rd</sup> week, but, these went up again on the fourth week of the month.
  - The average price of yellow corngrain at P9.49/kg was 9.33% **higher** than last month's P8.68/kg but was 15.87% **lower** than last year's P11.28/kg.
  - The average price of white corngrain at P12.22/kg was **up** by 4.89% from last month's price but was **down** by 2.47% relative to November 2008 level.