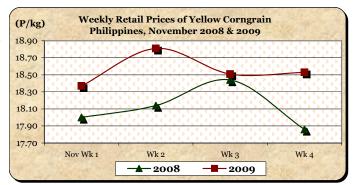

#### E. Wholesale and Retail Prices of Corngrain, Yellow

- \* At wholesale, price went down only on the 3<sup>rd</sup> week. At retail, prices fluctuated.
- The average wholesale price of P12.78/kg was 5.88% **above** last month's P12.07/kg but was 2.29% **below** last year's P13.08/kg.

■ The average retail price of P18.51/kg was higher by 1.93% from October 2009 price and by 0.65% from November 2008 level.

|            | Corngrain, Yellow |          |                  |          |               |          |
|------------|-------------------|----------|------------------|----------|---------------|----------|
| Month/Week | Farmgate Prices   |          | Wholesale Prices |          | Retail Prices |          |
|            | Price/kg          | % Change | Price/kg         | % Change | Price/kg      | % Change |
| Wk 1       | 9.53              | 3.03     | 12.81            | 1.83     | 18.40         | -0.27    |
| Wk 2       | 9.70              | 1.78     | 12.91            | 0.78     | 18.81         | 2.23     |
| Wk 3       | 9.61              | -0.93    | 12.69            | -1.70    | 18.51         | -1.59    |
| Wk 4P      | 9.63              | 0.21     | 12.72            | 0.24     | 18.53         | 0.11     |
| Nov 2009P  | 9.49              | -        | 12.78            | -        | 18.51         | -        |
| Nov 2008   | 11.28             | -15.87   | 13.08            | -2.29    | 18.39         | 0.65     |
| Oct 2009   | 8.68              | 9.33     | 12.07            | 5.88     | 18.16         | 1.93     |