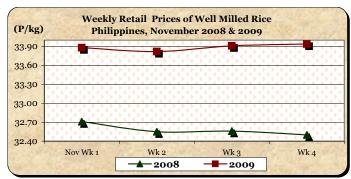

# C. Wholesale and Retail Prices of Well Milled Rice (WMR)

- \* Price cuts were observed on midweek while price gains were noted on other weeks.
- The average wholesale price of P30.80/kg was **higher** by 1.12% and 6.28% compared to prices of last month and last year, respectively.

■ The average retail price of P33.89/kg posted **increases** of 0.77% from last month's P33.63/kg and by 3.80% relative to last year's P32.65/kg.

|            | Palay, dry      |          | Well Milled Rice (WMR) |          |               |          |
|------------|-----------------|----------|------------------------|----------|---------------|----------|
| Month/Week | Farmgate Prices |          | Wholesale Prices       |          | Retail Prices |          |
|            | Price/kg        | % Change | Price/kg               | % Change | Price/kg      | % Change |
| Wk 1       | 14.29           | 0.07     | 30.83                  | 0.42     | 33.92         | 0.41     |
| Wk 2       | 14.43           | 0.98     | 30.79                  | -0.13    | 33.82         | -0.29    |
| Wk 3       | 14.44           | 0.07     | 30.75                  | -0.13    | 33.91         | 0.27     |
| Wk 4P      | 14.55           | 0.76     | 30.82                  | 0.23     | 33.94         | 0.09     |
| Nov 2009P  | 14.42           | -        | 30.80                  | -        | 33.89         | -        |
| Nov 2008   | 13.19           | 9.33     | 28.98                  | 6.28     | 32.65         | 3.80     |
| Oct 2009   | 14.08           | 2.41     | 30.46                  | 1.12     | 33.63         | 0.77     |