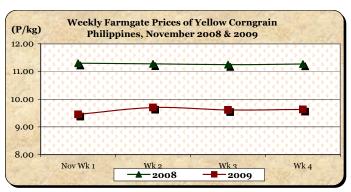

## B. Farmgate Prices of Corngrain, Yellow and White

- \* Prices of both yellow and white corngrains were increasing in the first two weeks, then declined on the 3<sup>rd</sup> week, but, these went up again on the fourth week of the month.
  - The average price of yellow corngrain at P9.49/kg was 9.33% **higher** than last month's P8.68/kg but was 15.87% **lower** than last year's P11.28/kg.
  - The average price of white corngrain at P12.22/kg was **up** by 4.89% from last month's price but was **down** by 2.47% relative to November 2008 level.