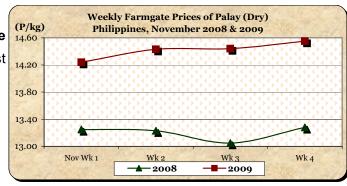

### A. Farmgate Price of Palay

- \* Palay sustained price increments from the start to the close of the month.
- The monthly average price of P14.42/kg **rose** by 2.41% and 9.33% from last month's and last year's quotations, respectively.