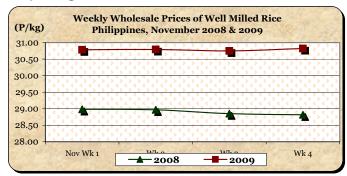

# C. Wholesale and Retail Prices of Well Milled Rice (WMR)

- \* Price cuts were observed on midweek while price gains were noted on other weeks.
- The average wholesale price of P30.80/kg was **higher** by 1.12% and 6.28% compared to prices of last month and last year, respectively.