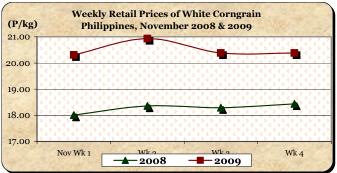

## F. Wholesale and Retail Prices of Corngrain, White

\* Wholesale price registered increments except on the 3<sup>rd</sup> week while retail price recorded an

increase only on the 2<sup>nd</sup> week.

At wholesale, the average price of P16.16/kg **rose** by 2.02% from last month's level and by 9.49% relative to last year's quotation.

■ At retail, the average price of P20.53/kg decreased by 0.48% from last month's P20.63/kg but increased by 12.68% from last year's P18.22/kg.

Annex 1 Comparative Farmgate, Wholesale and Retail Prices of Palay, Rice and Corn, Philippines for the month of November 2009

|            | Corngrain, White |          |                  |          |               |          |  |
|------------|------------------|----------|------------------|----------|---------------|----------|--|
| Month/Week | Farmgate Prices  |          | Wholesale Prices |          | Retail Prices |          |  |
|            | Price/kg         | % Change | Price/kg         | % Change | Price/kg      | % Change |  |
| Wk 1       | 12.17            | 0.91     | 16.27            | 1.50     | 20.43         | -1.68    |  |
| Wk 2       | 12.25            | 0.66     | 16.41            | 0.86     | 20.93         | 2.45     |  |
| Wk 3       | 12.15            | -0.82    | 15.91            | -3.05    | 20.38         | -2.63    |  |
| Wk 4P      | 12.30            | 1.23     | 16.04            | 0.82     | 20.38         | 0.00     |  |
| Nov 2009P  | 12.22            | -        | 16.16            | -        | 20.53         | -        |  |
| Nov 2008   | 12.53            | -2.47    | 14.76            | 9.49     | 18.22         | 12.68    |  |
| Oct 2009   | 11.65            | 4.89     | 15.84            | 2.02     | 20.63         | -0.48    |  |