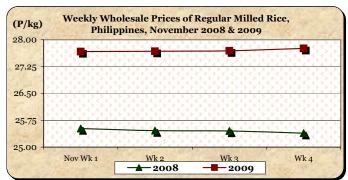

### D. Wholesale and Retail Prices of Regular Milled Rice (RMR)

\* Price increments were registered at both wholesale and retail levels except on the 2<sup>nd</sup> week.

■ At wholesale, the average price of P27.71/kg was **higher** by 1.09% from last

month's level and by 8.67% from last

year's report.

■ At retail, the average price of P30.20/kg reflected **mark-ups** of 0.87% and 6.98% from last month's and last year's prices, respectively.

|            | Regular Milled Rice (RMR) |           |               |          |  |  |
|------------|---------------------------|-----------|---------------|----------|--|--|
| Month/Week | Wholesa                   | le Prices | Retail Prices |          |  |  |
|            | Price/kg                  | % Change  | Price/kg      | % Change |  |  |
| Wk 1       | 27.70                     | 0.22      | 30.16         | 0.70     |  |  |
| Wk 2       | 27.68                     | -0.07     | 30.15         | -0.03    |  |  |
| Wk 3       | 27.69                     | 0.04      | 30.21         | 0.20     |  |  |
| Wk 4P      | 27.76                     | 0.25      | 30.29         | 0.26     |  |  |
| Nov 2009P  | 27.71                     | -         | 30.20         | -        |  |  |
| Nov 2008   | 25.50                     | 8.67      | 28.23         | 6.98     |  |  |
| Oct 2009   | 27.41                     | 1.09      | 29.94         | 0.87     |  |  |