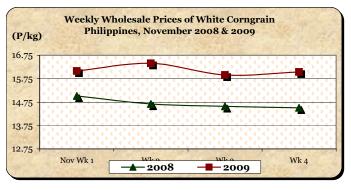

## F. Wholesale and Retail Prices of Corngrain, White

\* Wholesale price registered increments except on the 3<sup>rd</sup> week while retail price recorded an

increase only on the 2<sup>nd</sup> week.

At wholesale, the average price of P16.16/kg **rose** by 2.02% from last month's level and by 9.49% relative to last year's quotation.

|            | Corngrain, White |          |                  |          |               |          |  |
|------------|------------------|----------|------------------|----------|---------------|----------|--|
| Month/Week | Farmgate Prices  |          | Wholesale Prices |          | Retail Prices |          |  |
|            | Price/kg         | % Change | Price/kg         | % Change | Price/kg      | % Change |  |
| Wk 1       | 12.17            | 0.91     | 16.27            | 1.50     | 20.43         | -1.68    |  |
| Wk 2       | 12.25            | 0.66     | 16.41            | 0.86     | 20.93         | 2.45     |  |
| Wk 3       | 12.15            | -0.82    | 15.91            | -3.05    | 20.38         | -2.63    |  |
| Wk 4P      | 12.30            | 1.23     | 16.04            | 0.82     | 20.38         | 0.00     |  |
| Nov 2009P  | 12.22            | -        | 16.16            | -        | 20.53         | -        |  |
| Nov 2008   | 12.53            | -2.47    | 14.76            | 9.49     | 18.22         | 12.68    |  |
| Oct 2009   | 11.65            | 4.89     | 15.84            | 2.02     | 20.63         | -0.48    |  |