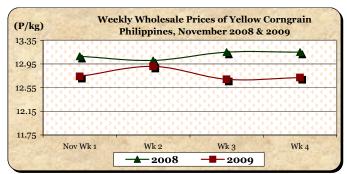

## B. Farmgate Prices of Corngrain, Yellow and White

- \* Prices of both yellow and white corngrains were increasing in the first two weeks, then declined on the 3<sup>rd</sup> week, but, these went up again on the fourth week of the month.
  - The average price of yellow corngrain at P9.49/kg was 9.33% **higher** than last month's P8.68/kg but was 15.87% **lower** than last year's P11.28/kg.
  - The average price of white corngrain at P12.22/kg was **up** by 4.89% from last month's price but was **down** by 2.47% relative to November 2008 level.

#### E. Wholesale and Retail Prices of Corngrain, Yellow

- \* At wholesale, price went down only on the 3<sup>rd</sup> week. At retail, prices fluctuated.
- The average wholesale price of P12.78/kg was 5.88% **above** last month's P12.07/kg but was 2.29% **below** last year's P13.08/kg.

|            | Corngrain, Yellow |          |                  |          |               |          |
|------------|-------------------|----------|------------------|----------|---------------|----------|
| Month/Week | Farmgate Prices   |          | Wholesale Prices |          | Retail Prices |          |
|            | Price/kg          | % Change | Price/kg         | % Change | Price/kg      | % Change |
| Wk 1       | 9.53              | 3.03     | 12.81            | 1.83     | 18.40         | -0.27    |
| Wk 2       | 9.70              | 1.78     | 12.91            | 0.78     | 18.81         | 2.23     |
| Wk 3       | 9.61              | -0.93    | 12.69            | -1.70    | 18.51         | -1.59    |
| Wk 4P      | 9.63              | 0.21     | 12.72            | 0.24     | 18.53         | 0.11     |
| Nov 2009P  | 9.49              | -        | 12.78            | -        | 18.51         | -        |
| Nov 2008   | 11.28             | -15.87   | 13.08            | -2.29    | 18.39         | 0.65     |
| Oct 2009   | 8.68              | 9.33     | 12.07            | 5.88     | 18.16         | 1.93     |