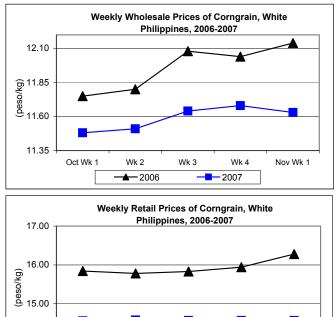

## F. Wholesale and Retail Prices of Corngrain, White

\* Wholesale price dropped after four weeks of increases while retail price remained unchanged for the last two weeks.

14.00

Oct Wk 1

Wk 2

2006

Wk 3

Wk 4

\_\_\_\_\_2007

Nov Wk 1

- Wholesale price at P11.63/kg indicated cuts of 0.43% from last week's price and 4.20% from last year's quotation.
- Retail price remained at previous week's price of P14.57/kg but was lower by 10.50% compared to last year's report.

|            | Corngrain, White |      |         |          |                  |       |         |          |               |       |           |          |  |
|------------|------------------|------|---------|----------|------------------|-------|---------|----------|---------------|-------|-----------|----------|--|
| Month/Week | Farmgate Prices  |      |         |          | Wholesale Prices |       |         |          | Retail Prices |       |           |          |  |
|            | 2006             | 2007 | % Cł    | nange    | 2006             | 2007  | % Ch    | nange    | 2006          | 2007  | % Ch      | ange     |  |
| (1)        | (2)              | (3)  | (3)/(2) | (weekly) | (6)              | (7)   | (7)/(6) | (weekly) | (10)          | (11)  | (11)/(10) | (weekly) |  |
| Oct Wk 1   | 9.91             | 9.20 | -7.16   | 0.00     | 11.75            | 11.48 | -2.30   | 0.44     | 15.84         | 14.56 | -8.08     | -3.58    |  |
| Wk 2       | 9.78             | 9.32 | -4.70   | 1.30     | 11.80            | 11.51 | -2.46   | 0.26     | 15.78         | 14.58 | -7.60     | 0.14     |  |
| Wk 3       | 9.74             | 9.41 | -3.39   | 0.97     | 12.08            | 11.64 | -3.64   | 1.13     | 15.83         | 14.57 | -7.96     | -0.07    |  |
| Wk 4       | 10.07            | 9.47 | -5.96   | 0.64     | 12.04            | 11.68 | -2.99   | 0.34     | 15.94         | 14.57 | -8.59     | 0.00     |  |
| Nov Wk 1   | 9.95             | 9.52 | -4.32   | 0.53     | 12.14            | 11.63 | -4.20   | -0.43    | 16.28         | 14.57 | -10.50    | 0.00     |  |