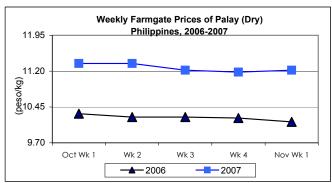

Republika ng Pilipinas Kagawaran ng Pagsasaka KAWANIHAN NG ESTADISTIKANG PANGSAKAHAN (Bureau of Agricultural Statistics)

Updates on Palay, Rice & Corn Prices, October 31 - November 6, 2007

- A. Farmgate Price of Palay
  - Price was higher compared to prices of the previous week and last year.
    - Palay price at P11.22/kg showed a 0.36% increment from last week's P11.18/kg. Compared to last year's report, price was higher by 10.65%
- B. Farmgate Prices of Corngrain, Yellow and White
  - Yellow corngrain price was on its 2<sup>nd</sup> week of decrease. Sustained uptrend of prices was noted for white corngrain.
    - Yellow corngrain price at P9.92/kg was slightly down from last week's price by 0.10% but grew from last year's record by 18.94%.
    - White corngrain price, which closed at P9.52/kg, moved upward by 0.53% from last week's report but declined by 4.32% from last year's price.

## Annex 1

| Month/Week | Palay (Dry)<br>Farmgate Prices |       |          |          | Well Milled Rice (WMR) |       |          |          |               |       |           |          |  |
|------------|--------------------------------|-------|----------|----------|------------------------|-------|----------|----------|---------------|-------|-----------|----------|--|
|            |                                |       |          |          | Wholesale Prices       |       |          |          | Retail Prices |       |           |          |  |
|            | 2006                           | 2007  | % Change |          | 2006                   | 2007  | % Change |          | 2006          | 2007  | % Change  |          |  |
| (1)        | (2)                            | (3)   | (3)/(2)  | (weekly) | (6)                    | (7)   | (7)/(6)  | (weekly) | (10)          | (11)  | (11)/(10) | (weekly) |  |
| Oct Wk 1   | 10.31                          | 11.36 | 10.18    | -2.82    | 21.15                  | 23.44 | 10.83    | -0.76    | 23.55         | 25.79 | 9.51      | -0.27    |  |
| Wk 2       | 10.24                          | 11.36 | 10.94    | 0.00     | 21.15                  | 23.39 | 10.59    | -0.21    | 23.48         | 25.74 | 9.63      | -0.19    |  |
| Wk 3       | 10.24                          | 11.22 | 9.57     | -1.23    | 21.11                  | 23.18 | 9.81     | -0.90    | 23.43         | 25.58 | 9.18      | -0.62    |  |
| Wk 4       | 10.22                          | 11.18 | 9.39     | -0.36    | 21.14                  | 23.26 | 10.03    | 0.35     | 23.51         | 25.63 | 9.02      | 0.20     |  |
| Nov Wk 1   | 10.14                          | 11.22 | 10.65    | 0.36     | 21.07                  | 23.22 | 10.20    | -0.17    | 23.43         | 25.54 | 9.01      | -0.35    |  |