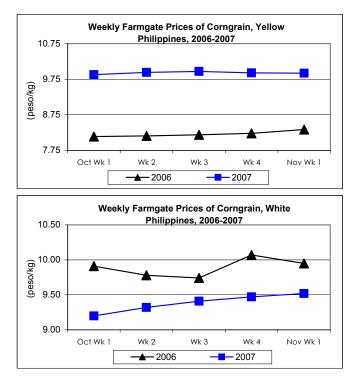

Republika ng Pilipinas Kagawaran ng Pagsasaka KAWANIHAN NG ESTADISTIKANG PANGSAKAHAN (Bureau of Agricultural Statistics)

Updates on Palay, Rice & Corn Prices, October 31 - November 6, 2007

- A. Farmgate Price of Palay
  - Price was higher compared to prices of the previous week and last year.
    - Palay price at P11.22/kg showed a 0.36% increment from last week's P11.18/kg. Compared to last year's report, price was higher by 10.65%
- B. Farmgate Prices of Corngrain, Yellow and White
  - Yellow corngrain price was on its 2<sup>nd</sup> week of decrease. Sustained uptrend of prices was noted for white corngrain.
    - Yellow corngrain price at P9.92/kg was slightly down from last week's price by 0.10% but grew from last year's record by 18.94%.
    - White corngrain price, which closed at P9.52/kg, moved upward by 0.53% from last week's report but declined by 4.32% from last year's price.

|            | Corngrain, Yellow |      |            |          |                  |       |          |          |               |       |           |          |  |
|------------|-------------------|------|------------|----------|------------------|-------|----------|----------|---------------|-------|-----------|----------|--|
| Month/Week | Farmgate Prices   |      |            |          | Wholesale Prices |       |          |          | Retail Prices |       |           |          |  |
|            | 2006              | 2007 | ' % Change |          | 2006             | 2007  | % Change |          | 2006          | 2007  | % Change  |          |  |
| (1)        | (2)               | (3)  | (3)/(2)    | (weekly) | (6)              | (7)   | (7)/(6)  | (weekly) | (10)          | (11)  | (11)/(10) | (weekly) |  |
| Oct Wk 1   | 8.14              | 9.88 | 21.38      | 1.54     | 10.14            | 11.21 | 10.55    | 0.81     | 14.45         | 16.17 | 11.90     | 0.62     |  |
| Wk 2       | 8.16              | 9.94 | 21.81      | 0.61     | 10.17            | 11.34 | 11.50    | 1.16     | 14.50         | 16.32 | 12.55     | 0.93     |  |
| Wk 3       | 8.19              | 9.97 | 21.73      | 0.30     | 10.20            | 11.40 | 11.76    | 0.53     | 14.56         | 16.31 | 12.02     | -0.06    |  |
| Wk 4       | 8.23              | 9.93 | 20.66      | -0.40    | 10.23            | 11.36 | 11.05    | -0.35    | 14.56         | 16.31 | 12.02     | 0.00     |  |
| Nov Wk 1   | 8.34              | 9.92 | 18.94      | -0.10    | 10.35            | 11.50 | 11.11    | 1.23     | 14.60         | 15.96 | 9.32      | -2.15    |  |

|            | Corngrain, White |      |         |          |                  |       |         |          |               |       |           |          |  |
|------------|------------------|------|---------|----------|------------------|-------|---------|----------|---------------|-------|-----------|----------|--|
| Month/Week | Farmgate Prices  |      |         |          | Wholesale Prices |       |         |          | Retail Prices |       |           |          |  |
|            | 2006             | 2007 | % Cł    | nange    | 2006             | 2007  | % Ch    | nange    | 2006          | 2007  | % Ch      | ange     |  |
| (1)        | (2)              | (3)  | (3)/(2) | (weekly) | (6)              | (7)   | (7)/(6) | (weekly) | (10)          | (11)  | (11)/(10) | (weekly) |  |
| Oct Wk 1   | 9.91             | 9.20 | -7.16   | 0.00     | 11.75            | 11.48 | -2.30   | 0.44     | 15.84         | 14.56 | -8.08     | -3.58    |  |
| Wk 2       | 9.78             | 9.32 | -4.70   | 1.30     | 11.80            | 11.51 | -2.46   | 0.26     | 15.78         | 14.58 | -7.60     | 0.14     |  |
| Wk 3       | 9.74             | 9.41 | -3.39   | 0.97     | 12.08            | 11.64 | -3.64   | 1.13     | 15.83         | 14.57 | -7.96     | -0.07    |  |
| Wk 4       | 10.07            | 9.47 | -5.96   | 0.64     | 12.04            | 11.68 | -2.99   | 0.34     | 15.94         | 14.57 | -8.59     | 0.00     |  |
| Nov Wk 1   | 9.95             | 9.52 | -4.32   | 0.53     | 12.14            | 11.63 | -4.20   | -0.43    | 16.28         | 14.57 | -10.50    | 0.00     |  |