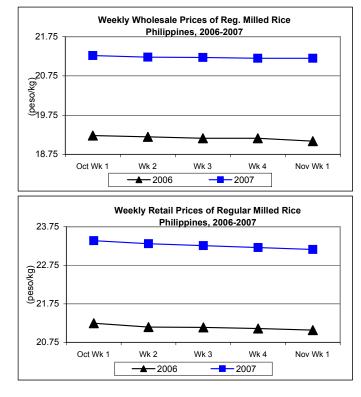

- D. Wholesale and Retail Prices of Regular Milled Rice (RMR)
  - Wholesale price was stable after four weeks of decreases while retail price sustained its dowtrend.
    - Wholesale price remained at P21.20/kg compared to last week's price but still managed an increase by 11.05% from the previous year's level.
    - For the week, retail price averaged P23.16/kg or 0.22% lower than last week's report but was higher by 9.92% from last year's price.

Comparative Weekly Farmgate, Wholesale and Retail Prices of Palay, Rice and Corn, Philippines

|            | Regular Milled Rice (RMR) |           |          |          |               |       |          |          |  |  |  |  |
|------------|---------------------------|-----------|----------|----------|---------------|-------|----------|----------|--|--|--|--|
| Month/Week | V                         | Vholesale | e Prices |          | Retail Prices |       |          |          |  |  |  |  |
|            | 2006                      | 2007      | % Ch     | ange     | 2006          | 2007  | % Change |          |  |  |  |  |
| (1)        | (2)                       | (3)       | (3)/(2)  | (weekly) | (6)           | (7)   | (7)/(6)  | (weekly) |  |  |  |  |
| Oct Wk 1   | 19.23                     | 21.27     | 10.61    | -0.79    | 21.25         | 23.39 | 10.07    | 0.09     |  |  |  |  |
| Wk 2       | 19.20                     | 21.23     | 10.57    | -0.19    | 21.15         | 23.31 | 10.21    | -0.34    |  |  |  |  |
| Wk 3       | 19.16                     | 21.22     | 10.75    | -0.05    | 21.14         | 23.26 | 10.03    | -0.21    |  |  |  |  |
| Wk 4       | 19.16                     | 21.20     | 10.65    | -0.09    | 21.11         | 23.21 | 9.95     | -0.21    |  |  |  |  |
| Nov Wk 1   | 19.09                     | 21.20     | 11.05    | 0.00     | 21.07         | 23.16 | 9.92     | -0.22    |  |  |  |  |