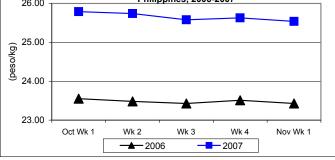

## C. Wholesale and Retail Prices of Well Milled Rice (WMR)

- Wholesale and retail prices were down after last week's increase but still maintained higher levels from last year's record.
  - Wholesale price closed at P23.22/kg went down by 0.17% from last week's price but went up by 10.20% from the 2006 price.
  - Retail price, which averaged P25.54/kg showed a 0.35% drop from last week's price but gained by 9.01% relative to last year's record.

## Annex 1

| Month/Week | Palay (Dry)<br>Farmgate Prices |       |          |          | Well Milled Rice (WMR) |       |          |          |               |       |           |          |  |
|------------|--------------------------------|-------|----------|----------|------------------------|-------|----------|----------|---------------|-------|-----------|----------|--|
|            |                                |       |          |          | Wholesale Prices       |       |          |          | Retail Prices |       |           |          |  |
|            | 2006                           | 2007  | % Change |          | 2006                   | 2007  | % Change |          | 2006          | 2007  | % Change  |          |  |
| (1)        | (2)                            | (3)   | (3)/(2)  | (weekly) | (6)                    | (7)   | (7)/(6)  | (weekly) | (10)          | (11)  | (11)/(10) | (weekly) |  |
| Oct Wk 1   | 10.31                          | 11.36 | 10.18    | -2.82    | 21.15                  | 23.44 | 10.83    | -0.76    | 23.55         | 25.79 | 9.51      | -0.27    |  |
| Wk 2       | 10.24                          | 11.36 | 10.94    | 0.00     | 21.15                  | 23.39 | 10.59    | -0.21    | 23.48         | 25.74 | 9.63      | -0.19    |  |
| Wk 3       | 10.24                          | 11.22 | 9.57     | -1.23    | 21.11                  | 23.18 | 9.81     | -0.90    | 23.43         | 25.58 | 9.18      | -0.62    |  |
| Wk 4       | 10.22                          | 11.18 | 9.39     | -0.36    | 21.14                  | 23.26 | 10.03    | 0.35     | 23.51         | 25.63 | 9.02      | 0.20     |  |
| Nov Wk 1   | 10.14                          | 11.22 | 10.65    | 0.36     | 21.07                  | 23.22 | 10.20    | -0.17    | 23.43         | 25.54 | 9.01      | -0.35    |  |