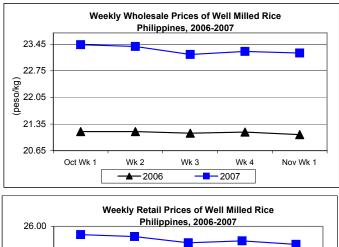

## C. Wholesale and Retail Prices of Well Milled Rice (WMR)

- Wholesale and retail prices were down after last week's increase but still maintained higher levels from last year's record.
  - Wholesale price closed at P23.22/kg went down by 0.17% from last week's price but went up by 10.20% from the 2006 price.
  - Retail price, which averaged P25.54/kg showed a 0.35% drop from last week's price but gained by 9.01% relative to last year's record.

## Annex 1

| Month/Week | Palay (Dry)<br>Farmgate Prices |       |          |          | Well Milled Rice (WMR) |       |          |          |               |       |           |          |  |
|------------|--------------------------------|-------|----------|----------|------------------------|-------|----------|----------|---------------|-------|-----------|----------|--|
|            |                                |       |          |          | Wholesale Prices       |       |          |          | Retail Prices |       |           |          |  |
|            | 2006                           | 2007  | % Change |          | 2006                   | 2007  | % Change |          | 2006          | 2007  | % Change  |          |  |
| (1)        | (2)                            | (3)   | (3)/(2)  | (weekly) | (6)                    | (7)   | (7)/(6)  | (weekly) | (10)          | (11)  | (11)/(10) | (weekly) |  |
| Oct Wk 1   | 10.31                          | 11.36 | 10.18    | -2.82    | 21.15                  | 23.44 | 10.83    | -0.76    | 23.55         | 25.79 | 9.51      | -0.27    |  |
| Wk 2       | 10.24                          | 11.36 | 10.94    | 0.00     | 21.15                  | 23.39 | 10.59    | -0.21    | 23.48         | 25.74 | 9.63      | -0.19    |  |
| Wk 3       | 10.24                          | 11.22 | 9.57     | -1.23    | 21.11                  | 23.18 | 9.81     | -0.90    | 23.43         | 25.58 | 9.18      | -0.62    |  |
| Wk 4       | 10.22                          | 11.18 | 9.39     | -0.36    | 21.14                  | 23.26 | 10.03    | 0.35     | 23.51         | 25.63 | 9.02      | 0.20     |  |
| Nov Wk 1   | 10.14                          | 11.22 | 10.65    | 0.36     | 21.07                  | 23.22 | 10.20    | -0.17    | 23.43         | 25.54 | 9.01      | -0.35    |  |