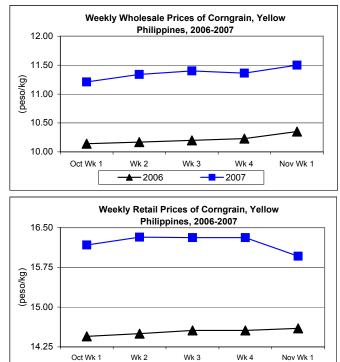

## E. Wholesale and Retail Prices of Corngrain, Yellow

- Wholesale price strengthened after last week's decrease. Retail price dropped after being stable at the end of the previous month.
- Wholesale price, which was quoted at P11.50/kg increased by 1.23% and 11.11% from prices of last week and last year, respectively.
- Retail price at P15.96/kg was down by 2.15% from last week's report but was up by 9.32% from last year's P14.60/kg.

|            | Corngrain, Yellow |      |            |          |                  |       |          |          |               |       |           |          |  |
|------------|-------------------|------|------------|----------|------------------|-------|----------|----------|---------------|-------|-----------|----------|--|
| Month/Week | Farmgate Prices   |      |            |          | Wholesale Prices |       |          |          | Retail Prices |       |           |          |  |
|            | 2006              | 2007 | ' % Change |          | 2006             | 2007  | % Change |          | 2006          | 2007  | % Change  |          |  |
| (1)        | (2)               | (3)  | (3)/(2)    | (weekly) | (6)              | (7)   | (7)/(6)  | (weekly) | (10)          | (11)  | (11)/(10) | (weekly) |  |
| Oct Wk 1   | 8.14              | 9.88 | 21.38      | 1.54     | 10.14            | 11.21 | 10.55    | 0.81     | 14.45         | 16.17 | 11.90     | 0.62     |  |
| Wk 2       | 8.16              | 9.94 | 21.81      | 0.61     | 10.17            | 11.34 | 11.50    | 1.16     | 14.50         | 16.32 | 12.55     | 0.93     |  |
| Wk 3       | 8.19              | 9.97 | 21.73      | 0.30     | 10.20            | 11.40 | 11.76    | 0.53     | 14.56         | 16.31 | 12.02     | -0.06    |  |
| Wk 4       | 8.23              | 9.93 | 20.66      | -0.40    | 10.23            | 11.36 | 11.05    | -0.35    | 14.56         | 16.31 | 12.02     | 0.00     |  |
| Nov Wk 1   | 8.34              | 9.92 | 18.94      | -0.10    | 10.35            | 11.50 | 11.11    | 1.23     | 14.60         | 15.96 | 9.32      | -2.15    |  |