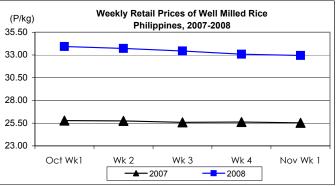

#### C. Wholesale and Retail Prices of Well Milled Rice (WMR)

- \* Both wholesale and retail prices sustained downtrends.
  - Average wholesale price at P29.29/kg decreased by 0.91% from last week's P29.56/kg but increased by 26.14% from last year's P23.22/kg.
  - Average retail price at P32.94/kg was 0.42% below last week's price but was 28.97% above last year's record.

| Month/Week | Palay (Dry)     |       |          |          | Well Milled Rice (WMR) |       |          |          |               |       |           |          |  |
|------------|-----------------|-------|----------|----------|------------------------|-------|----------|----------|---------------|-------|-----------|----------|--|
|            | Farmgate Prices |       |          |          | Wholesale Prices       |       |          |          | Retail Prices |       |           |          |  |
|            | 2007            | 2008  | % Change |          | 2007                   | 2008  | % Change |          | 2007          | 2008  | % Change  |          |  |
| (1)        | (2)             | (3)   | (3)/(2)  | (weekly) | (6)                    | (7)   | (7)/(6)  | (weekly) | (10)          | (11)  | (11)/(10) | (weekly) |  |
| Oct Wk1    | 11.34           | 13.12 | 15.70    | -1.06    | 23.44                  | 30.09 | 28.37    | -0.13    | 25.79         | 33.94 | 31.60     | -0.50    |  |
| Wk 2       | 11.33           | 13.27 | 17.12    | 1.14     | 23.39                  | 29.87 | 27.70    | -0.73    | 25.74         | 33.73 | 31.04     | -0.62    |  |
| Wk 3       | 11.22           | 13.31 | 18.63    | 0.30     | 23.18                  | 29.76 | 28.39    | -0.37    | 25.58         | 33.44 | 30.73     | -0.86    |  |
| Wk 4       | 11.18           | 13.40 | 19.86    | 0.68     | 23.26                  | 29.56 | 27.09    | -0.67    | 25.63         | 33.08 | 29.07     | -1.08    |  |
| Nov Wk 1   | 11.22           | 13.19 | 17.56    | -1.57    | 23.22                  | 29.29 | 26.14    | -0.91    | 25.54         | 32.94 | 28.97     | -0.42    |  |