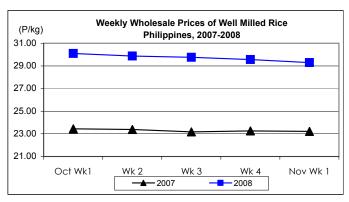

#### C. Wholesale and Retail Prices of Well Milled Rice (WMR)

- \* Both wholesale and retail prices sustained downtrends.
  - Average wholesale price at P29.29/kg decreased by 0.91% from last week's P29.56/kg but increased by 26.14% from last year's P23.22/kg.
  - Average retail price at P32.94/kg was 0.42% below last week's price but was 28.97% above last year's record.

| Month/Week | Palay (Dry)     |       |          |          | Well Milled Rice (WMR) |       |          |          |               |       |           |          |  |
|------------|-----------------|-------|----------|----------|------------------------|-------|----------|----------|---------------|-------|-----------|----------|--|
|            | Farmgate Prices |       |          |          | Wholesale Prices       |       |          |          | Retail Prices |       |           |          |  |
|            | 2007            | 2008  | % Change |          | 2007                   | 2008  | % Change |          | 2007          | 2008  | % Change  |          |  |
| (1)        | (2)             | (3)   | (3)/(2)  | (weekly) | (6)                    | (7)   | (7)/(6)  | (weekly) | (10)          | (11)  | (11)/(10) | (weekly) |  |
| Oct Wk1    | 11.34           | 13.12 | 15.70    | -1.06    | 23.44                  | 30.09 | 28.37    | -0.13    | 25.79         | 33.94 | 31.60     | -0.50    |  |
| Wk 2       | 11.33           | 13.27 | 17.12    | 1.14     | 23.39                  | 29.87 | 27.70    | -0.73    | 25.74         | 33.73 | 31.04     | -0.62    |  |
| Wk 3       | 11.22           | 13.31 | 18.63    | 0.30     | 23.18                  | 29.76 | 28.39    | -0.37    | 25.58         | 33.44 | 30.73     | -0.86    |  |
| Wk 4       | 11.18           | 13.40 | 19.86    | 0.68     | 23.26                  | 29.56 | 27.09    | -0.67    | 25.63         | 33.08 | 29.07     | -1.08    |  |
| Nov Wk 1   | 11.22           | 13.19 | 17.56    | -1.57    | 23.22                  | 29.29 | 26.14    | -0.91    | 25.54         | 32.94 | 28.97     | -0.42    |  |