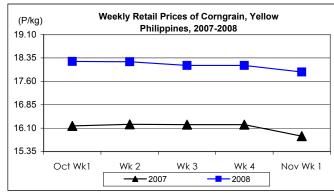

## E. Wholesale and Retail Prices of Corngrain, Yellow

- \* Wholesale and retail prices showed opposite movements. At wholesale, a price gain was noted while at retail, a price reduction was recorded.
  - Average wholesale price at P13.01/kg went up by 0.15% and 13.13% from prices of last week and last year, respectively.

Average retail price at P17.90/kg posted a 1.16% cut from last week's quotation but registered a 13.01% mark-up from 2007 level.