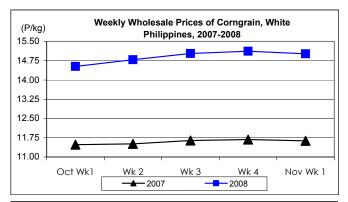

### F. Wholesale and Retail Prices of Corngrain, White

- \* At wholesale, price declined after successive gains. At retail, price remained at last week's level.
- Average wholesale price at P15.02/kg was 0.66% below last week's price but was 29.15% above last year's level.

Average retail price remained at last week's P18.01/kg. Compared to last year's level, it was 23.61% higher.

Annex 1

Comparative Weekly Farmgate, Wholesale and Retail Prices of Palay, Rice and Corn, Philippines