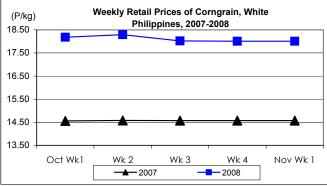

### F. Wholesale and Retail Prices of Corngrain, White

- \* At wholesale, price declined after successive gains. At retail, price remained at last week's level.
- Average wholesale price at P15.02/kg was 0.66% below last week's price but was 29.15% above last year's level.

Average retail price remained at last week's P18.01/kg. Compared to last year's level, it was 23.61% higher.

Annex 1

Comparative Weekly Farmgate, Wholesale and Retail Prices of Palay, Rice and Corn, Philippines