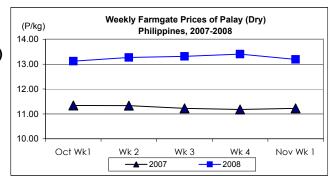

# A. Farmgate Price of Palay

- \* Price at farmgate weakened after three (3) weeks of continuous increases.
  - Average price at P13.19/kg was down by 1.57% from last week's price but was up by 17.56% from last year's level.

| Month/Week | Palay (Dry)     |       |          |          | Well Milled Rice (WMR) |       |          |          |               |       |           |          |  |
|------------|-----------------|-------|----------|----------|------------------------|-------|----------|----------|---------------|-------|-----------|----------|--|
|            | Farmgate Prices |       |          |          | Wholesale Prices       |       |          |          | Retail Prices |       |           |          |  |
|            | 2007            | 2008  | % Change |          | 2007                   | 2008  | % Change |          | 2007          | 2008  | % Change  |          |  |
| (1)        | (2)             | (3)   | (3)/(2)  | (weekly) | (6)                    | (7)   | (7)/(6)  | (weekly) | (10)          | (11)  | (11)/(10) | (weekly) |  |
| Oct Wk1    | 11.34           | 13.12 | 15.70    | -1.06    | 23.44                  | 30.09 | 28.37    | -0.13    | 25.79         | 33.94 | 31.60     | -0.50    |  |
| Wk 2       | 11.33           | 13.27 | 17.12    | 1.14     | 23.39                  | 29.87 | 27.70    | -0.73    | 25.74         | 33.73 | 31.04     | -0.62    |  |
| Wk 3       | 11.22           | 13.31 | 18.63    | 0.30     | 23.18                  | 29.76 | 28.39    | -0.37    | 25.58         | 33.44 | 30.73     | -0.86    |  |
| Wk 4       | 11.18           | 13.40 | 19.86    | 0.68     | 23.26                  | 29.56 | 27.09    | -0.67    | 25.63         | 33.08 | 29.07     | -1.08    |  |
| Nov Wk 1   | 11.22           | 13.19 | 17.56    | -1.57    | 23.22                  | 29.29 | 26.14    | -0.91    | 25.54         | 32.94 | 28.97     | -0.42    |  |