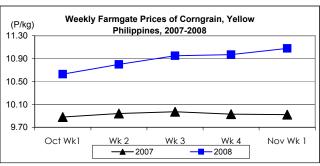

### B. Farmgate Prices of Corngrain, Yellow and White

- Price of yellow corngrain continued to post mark-up while that of white corngrain registered a cut.
  - Average price of yellow corngrain at P11.08/kg was higher by 1.00% and 11.69% from prices of last week and last year, respectively.
  - Average price of white corngrain at P12.67/kg fell by 0.55% from last week's quotation but rose by 33.09% from last year's level.

|            | Corngrain, Yellow      |       |         |          |                  |       |         |          |               |       |           |          |  |
|------------|------------------------|-------|---------|----------|------------------|-------|---------|----------|---------------|-------|-----------|----------|--|
| Month/Week | Farmgate Prices        |       |         |          | Wholesale Prices |       |         |          | Retail Prices |       |           |          |  |
|            | 2007   2008   % Change |       | 2007    | 2008     | % Change         |       | 2007    | 2008     | % Change      |       |           |          |  |
| (1)        | (2)                    | (3)   | (3)/(2) | (weekly) | (6)              | (7)   | (7)/(6) | (weekly) | (10)          | (11)  | (11)/(10) | (weekly) |  |
| Oct Wk1    | 9.88                   | 10.63 | 7.59    | 2.71     | 11.21            | 12.49 | 11.42   | 0.48     | 16.17         | 18.24 | 12.80     | 0.11     |  |
| Wk 2       | 9.94                   | 10.80 | 8.65    | 1.60     | 11.34            | 12.85 | 13.32   | 2.88     | 16.22         | 18.23 | 12.39     | -0.05    |  |
| Wk 3       | 9.97                   | 10.95 | 9.83    | 1.39     | 11.40            | 13.01 | 14.12   | 1.25     | 16.21         | 18.11 | 11.72     | -0.66    |  |
| Wk 4       | 9.93                   | 10.97 | 10.47   | 0.18     | 11.36            | 12.99 | 14.35   | -0.15    | 16.21         | 18.11 | 11.72     | 0.00     |  |
| Nov Wk 1   | 9.92                   | 11.08 | 11.69   | 1.00     | 11.50            | 13.01 | 13.13   | 0.15     | 15.84         | 17.90 | 13.01     | -1.16    |  |