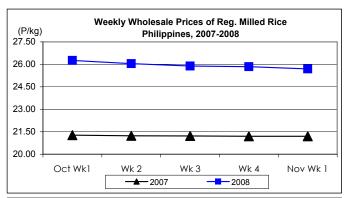

# D. Wholesale and Retail Prices of Regular Milled Rice (RMR)

- \* Prices at both wholesale and retail levels continuously went down.
  - At wholesale, average price at P25.69/kg dropped by 0.58% from last week's level but gained by 21.18% from last year's record.
  - At retail, average price at P28.39/kg posted a 0.63% decrement from last week's price but reflected a 22.58% increment relative to 2007 level.

|            | Regular Milled Rice (RMR) |                 |          |          |               |       |          |          |  |  |  |
|------------|---------------------------|-----------------|----------|----------|---------------|-------|----------|----------|--|--|--|
| Month/Week | 1                         | <b>N</b> holesa | le Price | S        | Retail Prices |       |          |          |  |  |  |
|            | 2007                      | 2008            | % Cł     | nange    | 2007          | 2008  | % Change |          |  |  |  |
| (1)        | (2)                       | (3)             | (3)/(2)  | (weekly) | (6)           | (7)   | (7)/(6)  | (weekly) |  |  |  |
| Oct Wk1    | 21.27                     | 26.26           | 23.46    | 0.08     | 23.39         | 29.14 | 24.58    | -0.65    |  |  |  |
| Wk 2       | 21.23                     | 26.05           | 22.70    | -0.80    | 23.31         | 28.77 | 23.42    | -1.27    |  |  |  |
| Wk 3       | 21.22                     | 25.89           | 22.01    | -0.61    | 23.26         | 28.62 | 23.04    | -0.52    |  |  |  |
| Wk 4       | 21.20                     | 25.84           | 21.89    | -0.19    | 23.21         | 28.57 | 23.09    | -0.17    |  |  |  |
| Nov Wk 1   | 21.20                     | 25.69           | 21.18    | -0.58    | 23.16         | 28.39 | 22.58    | -0.63    |  |  |  |