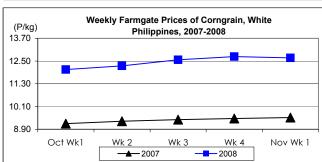

### B. Farmgate Prices of Corngrain, Yellow and White

- Price of yellow corngrain continued to post mark-up while that of white corngrain registered a cut.
  - Average price of yellow corngrain at P11.08/kg was higher by 1.00% and 11.69% from prices of last week and last year, respectively.
  - Average price of white corngrain at P12.67/kg fell by 0.55% from last week's quotation but rose by 33.09% from last year's level.

| Month/Week | Corngrain, White |       |         |          |                  |       |          |          |               |       |           |          |  |
|------------|------------------|-------|---------|----------|------------------|-------|----------|----------|---------------|-------|-----------|----------|--|
|            | Farmgate Prices  |       |         |          | Wholesale Prices |       |          |          | Retail Prices |       |           |          |  |
|            | 2007             | 2008  | % Cł    | % Change |                  | 2008  | % Change |          | 2007          | 2008  | % Change  |          |  |
| (1)        | (2)              | (3)   | (3)/(2) | (weekly) | (6)              | (7)   | (7)/(6)  | (weekly) | (10)          | (11)  | (11)/(10) | (weekly) |  |
| Oct Wk1    | 9.20             | 12.05 | 30.98   | 1.77     | 11.48            | 14.53 | 26.57    | 2.98     | 14.56         | 18.18 | 24.86     | 2.83     |  |
| Wk 2       | 9.32             | 12.25 | 31.44   | 1.66     | 11.51            | 14.79 | 28.50    | 1.79     | 14.58         | 18.29 | 25.45     | 0.61     |  |
| Wk 3       | 9.41             | 12.57 | 33.58   | 2.61     | 11.64            | 15.03 | 29.12    | 1.62     | 14.57         | 18.02 | 23.68     | -1.48    |  |
| Wk 4       | 9.47             | 12.74 | 34.53   | 1.35     | 11.68            | 15.12 | 29.45    | 0.60     | 14.57         | 18.01 | 23.61     | -0.06    |  |
| Nov Wk 1   | 9.52             | 12.67 | 33.09   | -0.55    | 11.63            | 15.02 | 29.15    | -0.66    | 14.57         | 18.01 | 23.61     | 0.00     |  |