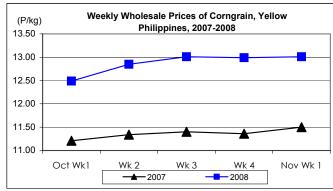

### B. Farmgate Prices of Corngrain, Yellow and White

- Price of yellow corngrain continued to post mark-up while that of white corngrain registered a cut.
  - Average price of yellow corngrain at P11.08/kg was higher by 1.00% and 11.69% from prices of last week and last year, respectively.
  - Average price of white corngrain at P12.67/kg fell by 0.55% from last week's quotation but rose by 33.09% from last year's level.

## E. Wholesale and Retail Prices of Corngrain, Yellow

- \* Wholesale and retail prices showed opposite movements. At wholesale, a price gain was noted while at retail, a price reduction was recorded.
  - Average wholesale price at P13.01/kg went up by 0.15% and 13.13% from prices of last week and last year, respectively.

Average retail price at P17.90/kg posted a 1.16% cut from last week's quotation but registered a 13.01% mark-up from 2007 level.

|            | Corngrain, Yellow      |       |         |          |                  |       |         |          |               |       |           |          |  |
|------------|------------------------|-------|---------|----------|------------------|-------|---------|----------|---------------|-------|-----------|----------|--|
| Month/Week | Farmgate Prices        |       |         |          | Wholesale Prices |       |         |          | Retail Prices |       |           |          |  |
|            | 2007   2008   % Change |       | 2007    | 2008     | % Change         |       | 2007    | 2008     | % Change      |       |           |          |  |
| (1)        | (2)                    | (3)   | (3)/(2) | (weekly) | (6)              | (7)   | (7)/(6) | (weekly) | (10)          | (11)  | (11)/(10) | (weekly) |  |
| Oct Wk1    | 9.88                   | 10.63 | 7.59    | 2.71     | 11.21            | 12.49 | 11.42   | 0.48     | 16.17         | 18.24 | 12.80     | 0.11     |  |
| Wk 2       | 9.94                   | 10.80 | 8.65    | 1.60     | 11.34            | 12.85 | 13.32   | 2.88     | 16.22         | 18.23 | 12.39     | -0.05    |  |
| Wk 3       | 9.97                   | 10.95 | 9.83    | 1.39     | 11.40            | 13.01 | 14.12   | 1.25     | 16.21         | 18.11 | 11.72     | -0.66    |  |
| Wk 4       | 9.93                   | 10.97 | 10.47   | 0.18     | 11.36            | 12.99 | 14.35   | -0.15    | 16.21         | 18.11 | 11.72     | 0.00     |  |
| Nov Wk 1   | 9.92                   | 11.08 | 11.69   | 1.00     | 11.50            | 13.01 | 13.13   | 0.15     | 15.84         | 17.90 | 13.01     | -1.16    |  |