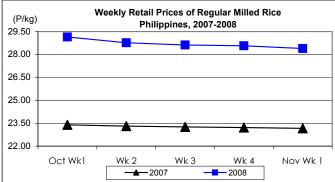

# D. Wholesale and Retail Prices of Regular Milled Rice (RMR)

- \* Prices at both wholesale and retail levels continuously went down.
  - At wholesale, average price at P25.69/kg dropped by 0.58% from last week's level but gained by 21.18% from last year's record.
  - At retail, average price at P28.39/kg posted a 0.63% decrement from last week's price but reflected a 22.58% increment relative to 2007 level.

|            | Regular Milled Rice (RMR) |                 |          |          |               |       |          |          |  |  |  |
|------------|---------------------------|-----------------|----------|----------|---------------|-------|----------|----------|--|--|--|
| Month/Week | 1                         | <b>N</b> holesa | le Price | S        | Retail Prices |       |          |          |  |  |  |
|            | 2007                      | 2008            | % Cł     | nange    | 2007          | 2008  | % Change |          |  |  |  |
| (1)        | (2)                       | (3)             | (3)/(2)  | (weekly) | (6)           | (7)   | (7)/(6)  | (weekly) |  |  |  |
| Oct Wk1    | 21.27                     | 26.26           | 23.46    | 0.08     | 23.39         | 29.14 | 24.58    | -0.65    |  |  |  |
| Wk 2       | 21.23                     | 26.05           | 22.70    | -0.80    | 23.31         | 28.77 | 23.42    | -1.27    |  |  |  |
| Wk 3       | 21.22                     | 25.89           | 22.01    | -0.61    | 23.26         | 28.62 | 23.04    | -0.52    |  |  |  |
| Wk 4       | 21.20                     | 25.84           | 21.89    | -0.19    | 23.21         | 28.57 | 23.09    | -0.17    |  |  |  |
| Nov Wk 1   | 21.20                     | 25.69           | 21.18    | -0.58    | 23.16         | 28.39 | 22.58    | -0.63    |  |  |  |