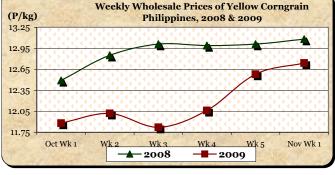

- B. Farmgate Prices of Corngrain, Yellow and White
- \* Prices of both yellow and white corngrains continued to go up.
- Yellow corngrain price at P9.45/kg indicated a 2.16% **increment** from last week's P9.25/kg but registered a 16.37% **decrement** from last year's P11.30/kg.
- White corngrain price at P12.10/kg was 0.33% above last week's level but was 5.39% below 2008 record.

#### E. Wholesale and Retail Prices of Corngrain, Yellow

- \* Price at wholesale increased while price at retail moved down after successive increments.
- At wholesale, the average price of P12.74/kg was **up** by 1.27% from last week's level but this was **down** by 2.60% from last year's price.

■ At retail, the average price of P18.37/kg recorded a 0.43% **reduction** from last week's P18.45/kg but reflected a 2.06% **gain** from last year's P18.00/kg.

| Month/Week | Corngrain, Yellow |      |         |          |                  |       |          |          |               |       |           |          |  |
|------------|-------------------|------|---------|----------|------------------|-------|----------|----------|---------------|-------|-----------|----------|--|
|            | Farmgate Prices   |      |         |          | Wholesale Prices |       |          |          | Retail Prices |       |           |          |  |
|            | 2008              | 2009 | % Ch    | ange     | 2008             | 2009  | % Change |          | 2008          | 2009  | % Change  |          |  |
| (1)        | (2)               | (3)  | (3)/(2) | (weekly) | (6)              | (7)   | (7)/(6)  | (weekly) | (10)          | (11)  | (11)/(10) | (weekly) |  |
| Oct Wk 1   | 10.63             | 8.36 | -21.35  | 0.72     | 12.49            | 11.88 | -4.88    | -1.41    | 18.24         | 17.88 | -1.97     | -1.81    |  |
| Wk 2       | 10.80             | 8.58 | -20.56  | 2.63     | 12.85            | 12.02 | -6.46    | 1.18     | 18.23         | 17.98 | -1.37     | 0.56     |  |
| Wk 3       | 10.95             | 8.71 | -20.46  | 1.52     | 13.01            | 11.82 | -9.15    | -1.66    | 18.11         | 18.00 | -0.61     | 0.11     |  |
| Wk 4       | 10.97             | 9.01 | -17.87  | 3.44     | 12.99            | 12.06 | -7.16    | 2.03     | 18.11         | 18.16 | 0.28      | 0.89     |  |
| Wk 5       | 11.08             | 9.25 | -16.52  | 2.66     | 13.01            | 12.58 | -3.31    | 4.31     | 17.90         | 18.45 | 3.07      | 1.60     |  |
| Nov Wk 1P  | 11.30             | 9.45 | -16.37  | 2.16     | 13.08            | 12.74 | -2.60    | 1.27     | 18.00         | 18.37 | 2.06      | -0.43    |  |