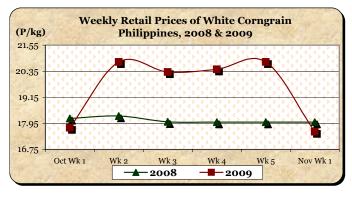

■ The average retail price of P17.57/kg **fell** by 15.45% and 2.44% from last week's and last year's reports, respectively.

Annex 1 Comparative Weekly Farmgate, Wholesale and Retail Prices of Palay, Rice and Corn, Philippines

|            | Corngrain, White |       |          |          |                  |       |          |          |               |       |           |          |  |
|------------|------------------|-------|----------|----------|------------------|-------|----------|----------|---------------|-------|-----------|----------|--|
| Month/Week | Farmgate Prices  |       |          |          | Wholesale Prices |       |          |          | Retail Prices |       |           |          |  |
|            | 2008             | 2009  | % Change |          | 2008             | 2009  | % Change |          | 2008          | 2009  | % Change  |          |  |
| (1)        | (2)              | (3)   | (3)/(2)  | (weekly) | (6)              | (7)   | (7)/(6)  | (weekly) | (10)          | (11)  | (11)/(10) | (weekly) |  |
| Oct Wk 1   | 12.05            | 11.27 | -6.47    | 3.02     | 14.53            | 13.11 | -9.77    | -17.13   | 18.18         | 17.75 | -2.37     | -12.17   |  |
| Wk 2       | 12.25            | 11.51 | -6.04    | 2.13     | 14.79            | 16.00 | 8.18     | 22.04    | 18.29         | 20.78 | 13.61     | 17.07    |  |
| Wk 3       | 12.57            | 11.77 | -6.36    | 2.26     | 15.03            | 15.52 | 3.26     | -3.00    | 18.02         | 20.31 | 12.71     | -2.26    |  |
| Wk 4       | 12.74            | 11.84 | -7.06    | 0.59     | 15.12            | 15.57 | 2.98     | 0.32     | 18.01         | 20.44 | 13.49     | 0.64     |  |
| Wk 5       | 12.67            | 12.06 | -4.81    | 1.86     | 15.02            | 16.03 | 6.72     | 2.95     | 18.01         | 20.78 | 15.38     | 1.66     |  |
| Nov Wk 1P  | 12.79            | 12.10 | -5.39    | 0.33     | 15.01            | 14.38 | -4.20    | -10.29   | 18.01         | 17.57 | -2.44     | -15.45   |  |