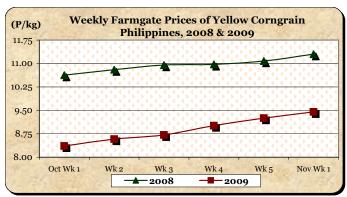

- B. Farmgate Prices of Corngrain, Yellow and White
- \* Prices of both yellow and white corngrains continued to go up.
- Yellow corngrain price at P9.45/kg indicated a 2.16% **increment** from last week's P9.25/kg but registered a 16.37% **decrement** from last year's P11.30/kg.
- White corngrain price at P12.10/kg was 0.33% above last week's level but was 5.39% below 2008 record.

| Month/Week | Corngrain, Yellow |      |         |          |                  |       |          |          |               |       |           |          |  |
|------------|-------------------|------|---------|----------|------------------|-------|----------|----------|---------------|-------|-----------|----------|--|
|            | Farmgate Prices   |      |         |          | Wholesale Prices |       |          |          | Retail Prices |       |           |          |  |
|            | 2008              | 2009 | % Ch    | ange     | 2008             | 2009  | % Change |          | 2008          | 2009  | % Change  |          |  |
| (1)        | (2)               | (3)  | (3)/(2) | (weekly) | (6)              | (7)   | (7)/(6)  | (weekly) | (10)          | (11)  | (11)/(10) | (weekly) |  |
| Oct Wk 1   | 10.63             | 8.36 | -21.35  | 0.72     | 12.49            | 11.88 | -4.88    | -1.41    | 18.24         | 17.88 | -1.97     | -1.81    |  |
| Wk 2       | 10.80             | 8.58 | -20.56  | 2.63     | 12.85            | 12.02 | -6.46    | 1.18     | 18.23         | 17.98 | -1.37     | 0.56     |  |
| Wk 3       | 10.95             | 8.71 | -20.46  | 1.52     | 13.01            | 11.82 | -9.15    | -1.66    | 18.11         | 18.00 | -0.61     | 0.11     |  |
| Wk 4       | 10.97             | 9.01 | -17.87  | 3.44     | 12.99            | 12.06 | -7.16    | 2.03     | 18.11         | 18.16 | 0.28      | 0.89     |  |
| Wk 5       | 11.08             | 9.25 | -16.52  | 2.66     | 13.01            | 12.58 | -3.31    | 4.31     | 17.90         | 18.45 | 3.07      | 1.60     |  |
| Nov Wk 1P  | 11.30             | 9.45 | -16.37  | 2.16     | 13.08            | 12.74 | -2.60    | 1.27     | 18.00         | 18.37 | 2.06      | -0.43    |  |