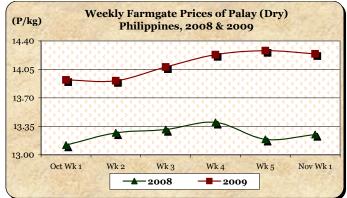

### A. Farmgate Price of Palay

- \* Price moved downward after three (3) consecutive weeks of increases.
- The average price of P14.24/kg was 0.28% lower than last week's quotation but was 7.47% higher than last year's level.

|            | Palay (Dry)     |       |                  |       | Well Milled Rice (WMR) |        |           |          |               |       |           |          |  |
|------------|-----------------|-------|------------------|-------|------------------------|--------|-----------|----------|---------------|-------|-----------|----------|--|
| Month/Week | Farmgate Prices |       |                  |       |                        | Wholes | ale Price | s        | Retail Prices |       |           |          |  |
|            | 2008            | 2009  | % Change         |       | 2008                   | 2009   | % Change  |          | 2008          | 2009  | % Change  |          |  |
| (1)        | (2)             | (3)   | (3)/(2) (weekly) |       | (6)                    | (7)    | (7)/(6)   | (weekly) | (10)          | (11)  | (11)/(10) | (weekly) |  |
| Oct Wk 1   | 13.12           | 13.92 | 6.10             | -0.50 | 30.09                  | 30.31  | 0.73      | -0.39    | 33.94         | 33.57 | -1.09     | -0.27    |  |
| Wk 2       | 13.27           | 13.91 | 4.82             | -0.07 | 29.87                  | 30.28  | 1.37      | -0.10    | 33.73         | 33.54 | -0.56     | -0.09    |  |
| Wk 3       | 13.31           | 14.08 | 5.79             | 1.22  | 29.76                  | 30.41  | 2.18      | 0.43     | 33.44         | 33.56 | 0.36      | 0.06     |  |
| Wk 4       | 13.40           | 14.23 | 6.19             | 1.07  | 29.56                  | 30.61  | 3.55      | 0.66     | 33.08         | 33.69 | 1.84      | 0.39     |  |
| Wk 5       | 13.19           | 14.28 | 8.26             | 0.35  | 29.29                  | 30.70  | 4.81      | 0.29     | 32.94         | 33.78 | 2.55      | 0.27     |  |
| Nov Wk 1P  | 13.25           | 14.24 | 7.47             | -0.28 | 28.98                  | 30.78  | 6.21      | 0.26     | 32.71         | 33.88 | 3.58      | 0.30     |  |