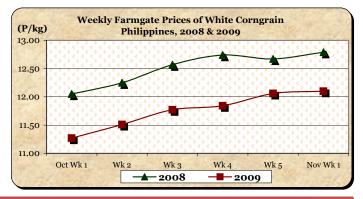

- B. Farmgate Prices of Corngrain, Yellow and White
- \* Prices of both yellow and white corngrains continued to go up.
- Yellow corngrain price at P9.45/kg indicated a 2.16% **increment** from last week's P9.25/kg but registered a 16.37% **decrement** from last year's P11.30/kg.
- White corngrain price at P12.10/kg was 0.33% above last week's level but was 5.39% below 2008 record.

|            | Corngrain, White |       |          |          |                  |       |          |          |               |       |           |          |  |
|------------|------------------|-------|----------|----------|------------------|-------|----------|----------|---------------|-------|-----------|----------|--|
| Month/Week | Farmgate Prices  |       |          |          | Wholesale Prices |       |          |          | Retail Prices |       |           |          |  |
|            | 2008             | 2009  | % Change |          | 2008             | 2009  | % Change |          | 2008          | 2009  | % Change  |          |  |
| (1)        | (2)              | (3)   | (3)/(2)  | (weekly) | (6)              | (7)   | (7)/(6)  | (weekly) | (10)          | (11)  | (11)/(10) | (weekly) |  |
| Oct Wk 1   | 12.05            | 11.27 | -6.47    | 3.02     | 14.53            | 13.11 | -9.77    | -17.13   | 18.18         | 17.75 | -2.37     | -12.17   |  |
| Wk 2       | 12.25            | 11.51 | -6.04    | 2.13     | 14.79            | 16.00 | 8.18     | 22.04    | 18.29         | 20.78 | 13.61     | 17.07    |  |
| Wk 3       | 12.57            | 11.77 | -6.36    | 2.26     | 15.03            | 15.52 | 3.26     | -3.00    | 18.02         | 20.31 | 12.71     | -2.26    |  |
| Wk 4       | 12.74            | 11.84 | -7.06    | 0.59     | 15.12            | 15.57 | 2.98     | 0.32     | 18.01         | 20.44 | 13.49     | 0.64     |  |
| Wk 5       | 12.67            | 12.06 | -4.81    | 1.86     | 15.02            | 16.03 | 6.72     | 2.95     | 18.01         | 20.78 | 15.38     | 1.66     |  |
| Nov Wk 1P  | 12.79            | 12.10 | -5.39    | 0.33     | 15.01            | 14.38 | -4.20    | -10.29   | 18.01         | 17.57 | -2.44     | -15.45   |  |