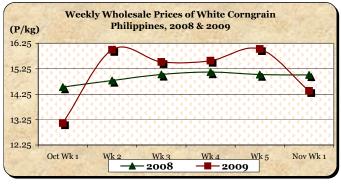

#### F. Wholesale and Retail Prices of Corngrain, White

\* Both wholesale and retail prices declined significantly.

■ The average wholesale price of P14.38/kg recorded **cuts** of 10.29% from last week's quotation and 4.20% from that of last year.

|            | Corngrain, White |       |          |          |                  |       |          |          |               |       |           |          |  |
|------------|------------------|-------|----------|----------|------------------|-------|----------|----------|---------------|-------|-----------|----------|--|
| Month/Week | Farmgate Prices  |       |          |          | Wholesale Prices |       |          |          | Retail Prices |       |           |          |  |
|            | 2008             | 2009  | % Change |          | 2008             | 2009  | % Change |          | 2008          | 2009  | % Change  |          |  |
| (1)        | (2)              | (3)   | (3)/(2)  | (weekly) | (6)              | (7)   | (7)/(6)  | (weekly) | (10)          | (11)  | (11)/(10) | (weekly) |  |
| Oct Wk 1   | 12.05            | 11.27 | -6.47    | 3.02     | 14.53            | 13.11 | -9.77    | -17.13   | 18.18         | 17.75 | -2.37     | -12.17   |  |
| Wk 2       | 12.25            | 11.51 | -6.04    | 2.13     | 14.79            | 16.00 | 8.18     | 22.04    | 18.29         | 20.78 | 13.61     | 17.07    |  |
| Wk 3       | 12.57            | 11.77 | -6.36    | 2.26     | 15.03            | 15.52 | 3.26     | -3.00    | 18.02         | 20.31 | 12.71     | -2.26    |  |
| Wk 4       | 12.74            | 11.84 | -7.06    | 0.59     | 15.12            | 15.57 | 2.98     | 0.32     | 18.01         | 20.44 | 13.49     | 0.64     |  |
| Wk 5       | 12.67            | 12.06 | -4.81    | 1.86     | 15.02            | 16.03 | 6.72     | 2.95     | 18.01         | 20.78 | 15.38     | 1.66     |  |
| Nov Wk 1P  | 12.79            | 12.10 | -5.39    | 0.33     | 15.01            | 14.38 | -4.20    | -10.29   | 18.01         | 17.57 | -2.44     | -15.45   |  |