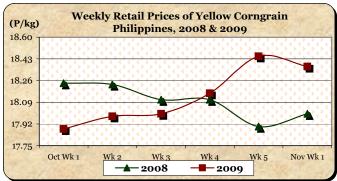

#### E. Wholesale and Retail Prices of Corngrain, Yellow

- \* Price at wholesale increased while price at retail moved down after successive increments.
- At wholesale, the average price of P12.74/kg was **up** by 1.27% from last week's level but this was **down** by 2.60% from last year's price.

■ At retail, the average price of P18.37/kg recorded a 0.43% **reduction** from last week's P18.45/kg but reflected a 2.06% **gain** from last year's P18.00/kg.

| Month/Week | Corngrain, Yellow |      |         |          |                  |       |          |          |               |       |           |          |  |
|------------|-------------------|------|---------|----------|------------------|-------|----------|----------|---------------|-------|-----------|----------|--|
|            | Farmgate Prices   |      |         |          | Wholesale Prices |       |          |          | Retail Prices |       |           |          |  |
|            | 2008              | 2009 | % Ch    | ange     | 2008             | 2009  | % Change |          | 2008          | 2009  | % Change  |          |  |
| (1)        | (2)               | (3)  | (3)/(2) | (weekly) | (6)              | (7)   | (7)/(6)  | (weekly) | (10)          | (11)  | (11)/(10) | (weekly) |  |
| Oct Wk 1   | 10.63             | 8.36 | -21.35  | 0.72     | 12.49            | 11.88 | -4.88    | -1.41    | 18.24         | 17.88 | -1.97     | -1.81    |  |
| Wk 2       | 10.80             | 8.58 | -20.56  | 2.63     | 12.85            | 12.02 | -6.46    | 1.18     | 18.23         | 17.98 | -1.37     | 0.56     |  |
| Wk 3       | 10.95             | 8.71 | -20.46  | 1.52     | 13.01            | 11.82 | -9.15    | -1.66    | 18.11         | 18.00 | -0.61     | 0.11     |  |
| Wk 4       | 10.97             | 9.01 | -17.87  | 3.44     | 12.99            | 12.06 | -7.16    | 2.03     | 18.11         | 18.16 | 0.28      | 0.89     |  |
| Wk 5       | 11.08             | 9.25 | -16.52  | 2.66     | 13.01            | 12.58 | -3.31    | 4.31     | 17.90         | 18.45 | 3.07      | 1.60     |  |
| Nov Wk 1P  | 11.30             | 9.45 | -16.37  | 2.16     | 13.08            | 12.74 | -2.60    | 1.27     | 18.00         | 18.37 | 2.06      | -0.43    |  |