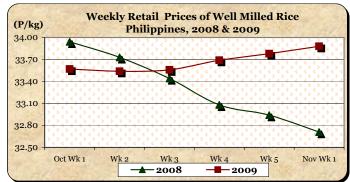

# C. Wholesale and Retail Prices of Well Milled Rice (WMR)

- \* Price increases were continuously recorded at both wholesale and retail levels.
- The average wholesale price of P30.78/kg was **up** by 0.26% and 6.21% relative to prices of last week and last year, respectively.

■ The average retail price of P33.88/kg **rose** by 0.30% from last week's level and by 3.58% compared to last year's report.

|            | Palay (Dry)     |       |                  |       | Well Milled Rice (WMR) |        |           |          |               |       |           |          |  |
|------------|-----------------|-------|------------------|-------|------------------------|--------|-----------|----------|---------------|-------|-----------|----------|--|
| Month/Week | Farmgate Prices |       |                  |       |                        | Wholes | ale Price | s        | Retail Prices |       |           |          |  |
|            | 2008            | 2009  | % Change         |       | 2008                   | 2009   | % Change  |          | 2008          | 2009  | % Change  |          |  |
| (1)        | (2)             | (3)   | (3)/(2) (weekly) |       | (6)                    | (7)    | (7)/(6)   | (weekly) | (10)          | (11)  | (11)/(10) | (weekly) |  |
| Oct Wk 1   | 13.12           | 13.92 | 6.10             | -0.50 | 30.09                  | 30.31  | 0.73      | -0.39    | 33.94         | 33.57 | -1.09     | -0.27    |  |
| Wk 2       | 13.27           | 13.91 | 4.82             | -0.07 | 29.87                  | 30.28  | 1.37      | -0.10    | 33.73         | 33.54 | -0.56     | -0.09    |  |
| Wk 3       | 13.31           | 14.08 | 5.79             | 1.22  | 29.76                  | 30.41  | 2.18      | 0.43     | 33.44         | 33.56 | 0.36      | 0.06     |  |
| Wk 4       | 13.40           | 14.23 | 6.19             | 1.07  | 29.56                  | 30.61  | 3.55      | 0.66     | 33.08         | 33.69 | 1.84      | 0.39     |  |
| Wk 5       | 13.19           | 14.28 | 8.26             | 0.35  | 29.29                  | 30.70  | 4.81      | 0.29     | 32.94         | 33.78 | 2.55      | 0.27     |  |
| Nov Wk 1P  | 13.25           | 14.24 | 7.47             | -0.28 | 28.98                  | 30.78  | 6.21      | 0.26     | 32.71         | 33.88 | 3.58      | 0.30     |  |