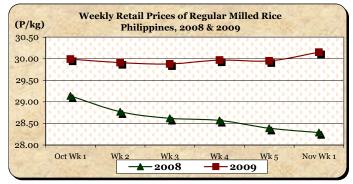

# D. Wholesale and Retail Prices of Regular Milled Rice (RMR)

- \* At wholesale, price continued to move upward. At retail, price recovered from previous week's decrease.
- The average wholesale price of P27.67/kg recorded **mark-ups** of 0.11% from last week's P27.64/kg and 8.42% relative to last year's P25.52/kg.

■ The average retail price of P30.15/kg posted **gains** of 0.67% and 6.57% from last week's and last year's quotations, respectively.

|            | Regular Milled Rice (RMR) |        |            |          |               |       |         |          |  |  |  |
|------------|---------------------------|--------|------------|----------|---------------|-------|---------|----------|--|--|--|
| Month/Week |                           | Wholes | ale Prices | 5        | Retail Prices |       |         |          |  |  |  |
|            | 2008                      | 2009   | % Change   |          | 2008          | 2009  | % Ch    | ange     |  |  |  |
| (1)        | (2)                       | (3)    | (3)/(2)    | (weekly) | (6)           | (7)   | (7)/(6) | (weekly) |  |  |  |
| Oct Wk 1   | 26.26                     | 27.21  | 3.62       | -0.55    | 29.14         | 29.99 | 2.92    | -0.50    |  |  |  |
| Wk 2       | 26.05                     | 27.24  | 4.57       | 0.11     | 28.77         | 29.91 | 3.96    | -0.27    |  |  |  |
| Wk 3       | 25.89                     | 27.35  | 5.64       | 0.40     | 28.62         | 29.88 | 4.40    | -0.10    |  |  |  |
| Wk 4       | 25.84                     | 27.63  | 6.93       | 1.02     | 28.57         | 29.97 | 4.90    | 0.30     |  |  |  |
| Wk 5       | 25.69                     | 27.64  | 7.59       | 0.04     | 28.39         | 29.95 | 5.49    | -0.07    |  |  |  |
| Nov Wk 1P  | 25.52                     | 27.67  | 8.42       | 0.11     | 28.29         | 30.15 | 6.57    | 0.67     |  |  |  |