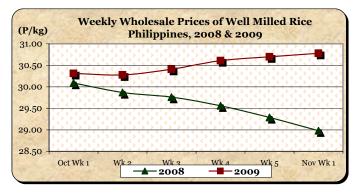

# C. Wholesale and Retail Prices of Well Milled Rice (WMR)

- \* Price increases were continuously recorded at both wholesale and retail levels.
- The average wholesale price of P30.78/kg was **up** by 0.26% and 6.21% relative to prices of last week and last year, respectively.

|            | Palay (Dry)     |       |                  |       | Well Milled Rice (WMR) |        |           |          |               |       |           |          |  |
|------------|-----------------|-------|------------------|-------|------------------------|--------|-----------|----------|---------------|-------|-----------|----------|--|
| Month/Week | Farmgate Prices |       |                  |       |                        | Wholes | ale Price | s        | Retail Prices |       |           |          |  |
|            | 2008            | 2009  | % Change         |       | 2008                   | 2009   | % Change  |          | 2008          | 2009  | % Change  |          |  |
| (1)        | (2)             | (3)   | (3)/(2) (weekly) |       | (6)                    | (7)    | (7)/(6)   | (weekly) | (10)          | (11)  | (11)/(10) | (weekly) |  |
| Oct Wk 1   | 13.12           | 13.92 | 6.10             | -0.50 | 30.09                  | 30.31  | 0.73      | -0.39    | 33.94         | 33.57 | -1.09     | -0.27    |  |
| Wk 2       | 13.27           | 13.91 | 4.82             | -0.07 | 29.87                  | 30.28  | 1.37      | -0.10    | 33.73         | 33.54 | -0.56     | -0.09    |  |
| Wk 3       | 13.31           | 14.08 | 5.79             | 1.22  | 29.76                  | 30.41  | 2.18      | 0.43     | 33.44         | 33.56 | 0.36      | 0.06     |  |
| Wk 4       | 13.40           | 14.23 | 6.19             | 1.07  | 29.56                  | 30.61  | 3.55      | 0.66     | 33.08         | 33.69 | 1.84      | 0.39     |  |
| Wk 5       | 13.19           | 14.28 | 8.26             | 0.35  | 29.29                  | 30.70  | 4.81      | 0.29     | 32.94         | 33.78 | 2.55      | 0.27     |  |
| Nov Wk 1P  | 13.25           | 14.24 | 7.47             | -0.28 | 28.98                  | 30.78  | 6.21      | 0.26     | 32.71         | 33.88 | 3.58      | 0.30     |  |