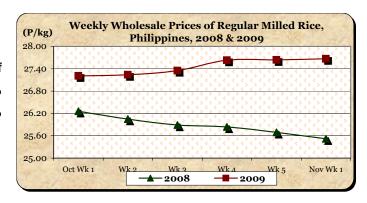

# D. Wholesale and Retail Prices of Regular Milled Rice (RMR)

- \* At wholesale, price continued to move upward. At retail, price recovered from previous week's decrease.
- The average wholesale price of P27.67/kg recorded **mark-ups** of 0.11% from last week's P27.64/kg and 8.42% relative to last year's P25.52/kg.

■ The average retail price of P30.15/kg posted **gains** of 0.67% and 6.57% from last week's and last year's quotations, respectively.

|            | Regular Milled Rice (RMR) |        |            |          |               |       |         |          |  |  |  |
|------------|---------------------------|--------|------------|----------|---------------|-------|---------|----------|--|--|--|
| Month/Week |                           | Wholes | ale Prices | 5        | Retail Prices |       |         |          |  |  |  |
|            | 2008                      | 2009   | % Change   |          | 2008          | 2009  | % Ch    | ange     |  |  |  |
| (1)        | (2)                       | (3)    | (3)/(2)    | (weekly) | (6)           | (7)   | (7)/(6) | (weekly) |  |  |  |
| Oct Wk 1   | 26.26                     | 27.21  | 3.62       | -0.55    | 29.14         | 29.99 | 2.92    | -0.50    |  |  |  |
| Wk 2       | 26.05                     | 27.24  | 4.57       | 0.11     | 28.77         | 29.91 | 3.96    | -0.27    |  |  |  |
| Wk 3       | 25.89                     | 27.35  | 5.64       | 0.40     | 28.62         | 29.88 | 4.40    | -0.10    |  |  |  |
| Wk 4       | 25.84                     | 27.63  | 6.93       | 1.02     | 28.57         | 29.97 | 4.90    | 0.30     |  |  |  |
| Wk 5       | 25.69                     | 27.64  | 7.59       | 0.04     | 28.39         | 29.95 | 5.49    | -0.07    |  |  |  |
| Nov Wk 1P  | 25.52                     | 27.67  | 8.42       | 0.11     | 28.29         | 30.15 | 6.57    | 0.67     |  |  |  |