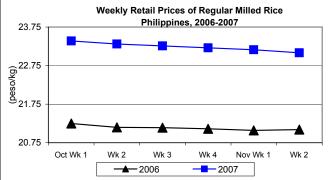

### D. Wholesale and Retail Prices of Regular Milled Rice (RMR)

- \* Wholesale price weakened again. Retail price continuously dropped.
  - Wholesale price was lower by 0.19% compared to last week's price but was still higher by 10.55% from the last year's report.
  - Retail price at P23.08/kg was 0.35% down from last week's P23.16/kg but was up by 9.44% from the previous year's P21.09/kg.