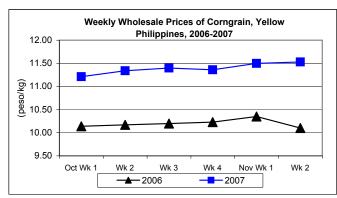

#### E. Wholesale and Retail Prices of Corngrain, Yellow

- \* Wholesale price depicted a continuous upsurge and retail price strengthened after last week's decrease.
- Wholesale price at P11.53/kg was higher by 0.26% and 14.16% from prices of last week and last year, respectively.

 Retail price at P16.31/kg increased by 2.19% from last week's P15.96/kg and by 10.80% from last year's P14.72/kg.