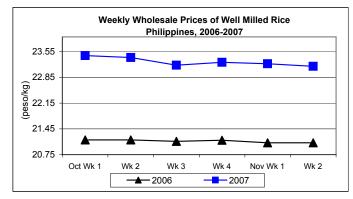

# C. Wholesale and Retail Prices of Well Milled Rice (WMR)

- \* Wholesale and retail prices were on their 2<sup>nd</sup> week of downtrend.
  - Wholesale price at P23.15/kg was down by 0.30% from last week's price but was up by 9.87% from the 2006 price.

Retail price closed at P25.48/kg and registered a 0.23% decrement from last week's price but an increase of 8.70% relative to last year's account.

| Month/Week | Palay (Dry)     |       |         |          | Well Milled Rice (WMR) |       |          |          |               |       |           |          |  |
|------------|-----------------|-------|---------|----------|------------------------|-------|----------|----------|---------------|-------|-----------|----------|--|
|            | Farmgate Prices |       |         |          | Wholesale Prices       |       |          |          | Retail Prices |       |           |          |  |
|            | 2006            | 2007  | % Ch    | % Change |                        | 2007  | % Change |          | 2006          | 2007  | % Change  |          |  |
| (1)        | (2)             | (3)   | (3)/(2) | (weekly) | (6)                    | (7)   | (7)/(6)  | (weekly) | (10)          | (11)  | (11)/(10) | (weekly) |  |
| Oct Wk 1   | 10.31           | 11.36 | 10.18   | -2.82    | 21.15                  | 23.44 | 10.83    | -0.76    | 23.55         | 25.79 | 9.51      | -0.27    |  |
| Wk 2       | 10.24           | 11.36 | 10.94   | 0.00     | 21.15                  | 23.39 | 10.59    | -0.21    | 23.48         | 25.74 | 9.63      | -0.19    |  |
| Wk 3       | 10.24           | 11.22 | 9.57    | -1.23    | 21.11                  | 23.18 | 9.81     | -0.90    | 23.43         | 25.58 | 9.18      | -0.62    |  |
| Wk 4       | 10.22           | 11.18 | 9.39    | -0.36    | 21.14                  | 23.26 | 10.03    | 0.35     | 23.51         | 25.63 | 9.02      | 0.20     |  |
| Nov Wk 1   | 10.14           | 11.22 | 10.65   | 0.36     | 21.07                  | 23.22 | 10.20    | -0.17    | 23.43         | 25.54 | 9.01      | -0.35    |  |
| Wk 2       | 10.18           | 11.19 | 9.92    | -0.27    | 21.07                  | 23.15 | 9.87     | -0.30    | 23.44         | 25.48 | 8.70      | -0.23    |  |