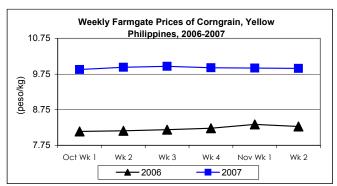

## B. Farmgate Prices of Corngrain, Yellow and White

- \* Price of yellow corngrain was down, while that of white corngrain still indicated a sustained uptrend.
  - Price of yellow corngrain at P9.91/kg went down from last week's price by 0.10% but went up from last year's price by 19.69%.
  - White corngrain price at P9.59/kg, rose by 0.74% from last week's report but fell by 6.26% from last year's record.

| Month/Week | Corngrain, Yellow |      |          |          |                  |       |          |          |               |       |           |          |
|------------|-------------------|------|----------|----------|------------------|-------|----------|----------|---------------|-------|-----------|----------|
|            | Farmgate Prices   |      |          |          | Wholesale Prices |       |          |          | Retail Prices |       |           |          |
|            | 2006              | 2007 | % Change |          | 2006             | 2007  | % Change |          | 2006          | 2007  | % Change  |          |
| (1)        | (2)               | (3)  | (3)/(2)  | (weekly) | (6)              | (7)   | (7)/(6)  | (weekly) | (10)          | (11)  | (11)/(10) | (weekly) |
| Oct Wk 1   | 8.14              | 9.88 | 21.38    | 1.54     | 10.14            | 11.21 | 10.55    | 0.81     | 14.45         | 16.17 | 11.90     | 0.62     |
| Wk 2       | 8.16              | 9.94 | 21.81    | 0.61     | 10.17            | 11.34 | 11.50    | 1.16     | 14.50         | 16.32 | 12.55     | 0.93     |
| Wk 3       | 8.19              | 9.97 | 21.73    | 0.30     | 10.20            | 11.40 | 11.76    | 0.53     | 14.56         | 16.31 | 12.02     | -0.06    |
| Wk 4       | 8.23              | 9.93 | 20.66    | -0.40    | 10.23            | 11.36 | 11.05    | -0.35    | 14.56         | 16.31 | 12.02     | 0.00     |
| Nov Wk 1   | 8.34              | 9.92 | 18.94    | -0.10    | 10.35            | 11.50 | 11.11    | 1.23     | 14.60         | 15.96 | 9.32      | -2.15    |
| Wk 2       | 8.28              | 9.91 | 19.69    | -0.10    | 10.10            | 11.53 | 14.16    | 0.26     | 14.72         | 16.31 | 10.80     | 2.19     |