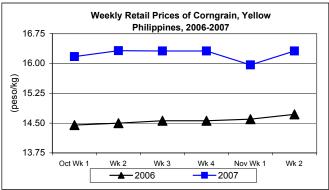

#### E. Wholesale and Retail Prices of Corngrain, Yellow

- \* Wholesale price depicted a continuous upsurge and retail price strengthened after last week's decrease.
- Wholesale price at P11.53/kg was higher by 0.26% and 14.16% from prices of last week and last year, respectively.

 Retail price at P16.31/kg increased by 2.19% from last week's P15.96/kg and by 10.80% from last year's P14.72/kg.