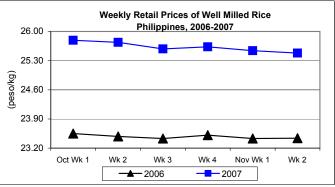

# C. Wholesale and Retail Prices of Well Milled Rice (WMR)

- \* Wholesale and retail prices were on their 2<sup>nd</sup> week of downtrend.
  - Wholesale price at P23.15/kg was down by 0.30% from last week's price but was up by 9.87% from the 2006 price.

Retail price closed at P25.48/kg and registered a 0.23% decrement from last week's price but an increase of 8.70% relative to last year's account.