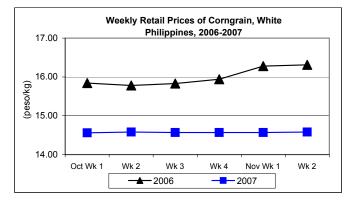

#### F. Wholesale and Retail Prices of Corngrain, White

- \* Wholesale price declined at a lower rate than last week's level but retail price registered an increase after being stable for two weeks.
- Wholesale price indicated decreases of 0.17% and 5.15% from last week's price and last year's quotation, respectively.

Retail price at P14.58/kg was higher by 0.07% from previous week's price of P14.57/kg but was still lower by 10.61% relative to last year's P16.31/kg.

Annex 1

Comparative Weekly Farmgate, Wholesale and Retail Prices of Palay, Rice and Corn, Philippines