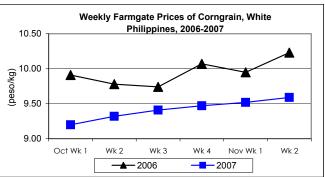

## B. Farmgate Prices of Corngrain, Yellow and White

- \* Price of yellow corngrain was down, while that of white corngrain still indicated a sustained uptrend.
  - Price of yellow corngrain at P9.91/kg went down from last week's price by 0.10% but went up from last year's price by 19.69%.
  - White corngrain price at P9.59/kg, rose by 0.74% from last week's report but fell by 6.26% from last year's record.

| Month/Week | Corngrain, White   |      |         |          |                  |               |         |          |               |             |           |          |
|------------|--------------------|------|---------|----------|------------------|---------------|---------|----------|---------------|-------------|-----------|----------|
|            | Farmgate Prices    |      |         |          | Wholesale Prices |               |         |          | Retail Prices |             |           |          |
|            | 2006 2007 % Change |      |         | 2006     | 2007             | 2007 % Change |         |          | 2007          | 2007 % Chan |           |          |
| (1)        | (2)                | (3)  | (3)/(2) | (weekly) | (6)              | (7)           | (7)/(6) | (weekly) | (10)          | (11)        | (11)/(10) | (weekly) |
| Oct Wk 1   | 9.91               | 9.20 | -7.16   | 0.00     | 11.75            | 11.48         | -2.30   | 0.44     | 15.84         | 14.56       | -8.08     | -3.58    |
| Wk 2       | 9.78               | 9.32 | -4.70   | 1.30     | 11.80            | 11.51         | -2.46   | 0.26     | 15.78         | 14.58       | -7.60     | 0.14     |
| Wk 3       | 9.74               | 9.41 | -3.39   | 0.97     | 12.08            | 11.64         | -3.64   | 1.13     | 15.83         | 14.57       | -7.96     | -0.07    |
| Wk 4       | 10.07              | 9.47 | -5.96   | 0.64     | 12.04            | 11.68         | -2.99   | 0.34     | 15.94         | 14.57       | -8.59     | 0.00     |
| Nov Wk 1   | 9.95               | 9.52 | -4.32   | 0.53     | 12.14            | 11.63         | -4.20   | -0.43    | 16.28         | 14.57       | -10.50    | 0.00     |
| Wk 2       | 10.23              | 9.59 | -6.26   | 0.74     | 12.24            | 11.61         | -5.15   | -0.17    | 16.31         | 14.58       | -10.61    | 0.07     |