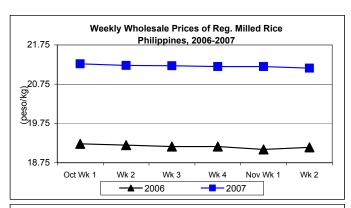

### D. Wholesale and Retail Prices of Regular Milled Rice (RMR)

- \* Wholesale price weakened again. Retail price continuously dropped.
  - Wholesale price was lower by 0.19% compared to last week's price but was still higher by 10.55% from the last year's report.
  - Retail price at P23.08/kg was 0.35% down from last week's P23.16/kg but was up by 9.44% from the previous year's P21.09/kg.