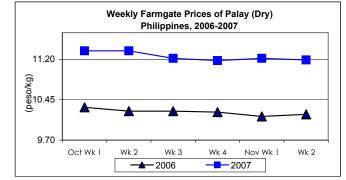

### A. Farmgate Price of Palay

- \* Price was down again after last week's upward movement.
  - Price of palay was lower by 0.27% from last week's report but higher by 9.92% compared to last year's price.

| Month/Week | Palay (Dry)     |       |         |          | Well Milled Rice (WMR) |       |          |          |               |       |           |          |  |
|------------|-----------------|-------|---------|----------|------------------------|-------|----------|----------|---------------|-------|-----------|----------|--|
|            | Farmgate Prices |       |         |          | Wholesale Prices       |       |          |          | Retail Prices |       |           |          |  |
|            | 2006            | 2007  | % Ch    | % Change |                        | 2007  | % Change |          | 2006          | 2007  | % Change  |          |  |
| (1)        | (2)             | (3)   | (3)/(2) | (weekly) | (6)                    | (7)   | (7)/(6)  | (weekly) | (10)          | (11)  | (11)/(10) | (weekly) |  |
| Oct Wk 1   | 10.31           | 11.36 | 10.18   | -2.82    | 21.15                  | 23.44 | 10.83    | -0.76    | 23.55         | 25.79 | 9.51      | -0.27    |  |
| Wk 2       | 10.24           | 11.36 | 10.94   | 0.00     | 21.15                  | 23.39 | 10.59    | -0.21    | 23.48         | 25.74 | 9.63      | -0.19    |  |
| Wk 3       | 10.24           | 11.22 | 9.57    | -1.23    | 21.11                  | 23.18 | 9.81     | -0.90    | 23.43         | 25.58 | 9.18      | -0.62    |  |
| Wk 4       | 10.22           | 11.18 | 9.39    | -0.36    | 21.14                  | 23.26 | 10.03    | 0.35     | 23.51         | 25.63 | 9.02      | 0.20     |  |
| Nov Wk 1   | 10.14           | 11.22 | 10.65   | 0.36     | 21.07                  | 23.22 | 10.20    | -0.17    | 23.43         | 25.54 | 9.01      | -0.35    |  |
| Wk 2       | 10.18           | 11.19 | 9.92    | -0.27    | 21.07                  | 23.15 | 9.87     | -0.30    | 23.44         | 25.48 | 8.70      | -0.23    |  |