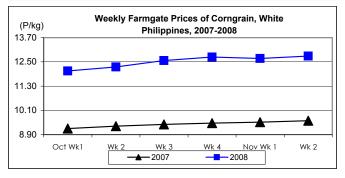

# B. Farmgate Prices of Corngrain, Yellow and White

- \* Price gains were posted for both yellow and white corngrains.
  - Average price of yellow corngrain at P11.30/kg rose by 1.99% from last week's P11.08/kg and by 14.03% from last year's P9.91/kg.
  - Average price of white corngrain at P12.79/kg registered increments of 0.95% and 33.37% from prices of last week and last year, respectively.

| Month/Week | Corngrain, White |       |          |          |                  |       |          |          |               |       |           |          |  |
|------------|------------------|-------|----------|----------|------------------|-------|----------|----------|---------------|-------|-----------|----------|--|
|            | Farmgate Prices  |       |          |          | Wholesale Prices |       |          |          | Retail Prices |       |           |          |  |
|            | 2007             | 2008  | % Change |          | 2007             | 2008  | % Change |          | 2007          | 2008  | % Change  |          |  |
| (1)        | (2)              | (3)   | (3)/(2)  | (weekly) | (6)              | (7)   | (7)/(6)  | (weekly) | (10)          | (11)  | (11)/(10) | (weekly) |  |
| Oct Wk1    | 9.20             | 12.05 | 30.98    | 1.77     | 11.48            | 14.53 | 26.57    | 2.98     | 14.56         | 18.18 | 24.86     | 2.83     |  |
| Wk 2       | 9.32             | 12.25 | 31.44    | 1.66     | 11.51            | 14.79 | 28.50    | 1.79     | 14.58         | 18.29 | 25.45     | 0.61     |  |
| Wk 3       | 9.41             | 12.57 | 33.58    | 2.61     | 11.64            | 15.03 | 29.12    | 1.62     | 14.57         | 18.02 | 23.68     | -1.48    |  |
| Wk 4       | 9.47             | 12.74 | 34.53    | 1.35     | 11.68            | 15.12 | 29.45    | 0.60     | 14.57         | 18.01 | 23.61     | -0.06    |  |
| Nov Wk 1   | 9.52             | 12.67 | 33.09    | -0.55    | 11.63            | 15.02 | 29.15    | -0.66    | 14.57         | 18.01 | 23.61     | 0.00     |  |
| Wk 2       | 9.59             | 12.79 | 33.37    | 0.95     | 11.61            | 15.01 | 29.29    | -0.07    | 14.58         | 18.01 | 23.53     | 0.00     |  |