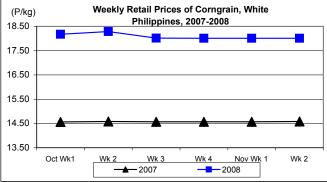

### F. Wholesale and Retail Prices of Corngrain, White

- \* Price at wholesale slightly decreased while price at retail remained unchanged for three (3) weeks.
  - Average wholesale price at P15.01/kg slightly dropped by 0.07% from last week's P15.02/kg but gained by 29.29% from last year's P11.61/kg.

Average retail price was stable at P18.01/kg for the last three (3) weeks. This was 23.53% higher than last year's price.

Annex 1

Comparative Weekly Farmgate, Wholesale and Retail Prices of Palay, Rice and Corn, Philippines