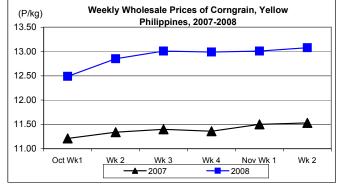

#### E. Wholesale and Retail Prices of Corngrain, Yellow

- \* Price increments were reflected at both wholesale and retail levels.
  - At wholesale, average price at P13.08/kg went up by 0.54% from last week's price and by 13.44% from 2007 quotation.

At retail, average price at P18.00/kg posted gains of 0.56% and 11.04% relative to prices of last week and last year, respectively.