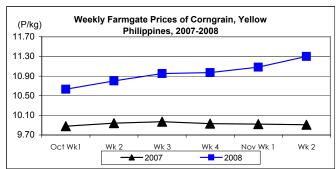

# B. Farmgate Prices of Corngrain, Yellow and White

- \* Price gains were posted for both yellow and white corngrains.
  - Average price of yellow corngrain at P11.30/kg rose by 1.99% from last week's P11.08/kg and by 14.03% from last year's P9.91/kg.
  - Average price of white corngrain at P12.79/kg registered increments of 0.95% and 33.37% from prices of last week and last year, respectively.

|            | Corngrain, Yellow |       |          |          |                  |       |          |          |               |       |           |          |  |
|------------|-------------------|-------|----------|----------|------------------|-------|----------|----------|---------------|-------|-----------|----------|--|
| Month/Week | Farmgate Prices   |       |          |          | Wholesale Prices |       |          |          | Retail Prices |       |           |          |  |
|            | 2007              | 2008  | % Change |          | 2007             | 2008  | % Change |          | 2007          | 2008  | % Change  |          |  |
| (1)        | (2)               | (3)   | (3)/(2)  | (weekly) | (6)              | (7)   | (7)/(6)  | (weekly) | (10)          | (11)  | (11)/(10) | (weekly) |  |
| Oct Wk1    | 9.88              | 10.63 | 7.59     | 2.71     | 11.21            | 12.49 | 11.42    | 0.48     | 16.17         | 18.24 | 12.80     | 0.11     |  |
| Wk 2       | 9.94              | 10.80 | 8.65     | 1.60     | 11.34            | 12.85 | 13.32    | 2.88     | 16.22         | 18.23 | 12.39     | -0.05    |  |
| Wk 3       | 9.97              | 10.95 | 9.83     | 1.39     | 11.40            | 13.01 | 14.12    | 1.25     | 16.21         | 18.11 | 11.72     | -0.66    |  |
| Wk 4       | 9.93              | 10.97 | 10.47    | 0.18     | 11.36            | 12.99 | 14.35    | -0.15    | 16.21         | 18.11 | 11.72     | 0.00     |  |
| Nov Wk 1   | 9.92              | 11.08 | 11.69    | 1.00     | 11.50            | 13.01 | 13.13    | 0.15     | 15.84         | 17.90 | 13.01     | -1.16    |  |
| Wk 2       | 9.91              | 11.30 | 14.03    | 1.99     | 11.53            | 13.08 | 13.44    | 0.54     | 16.21         | 18.00 | 11.04     | 0.56     |  |