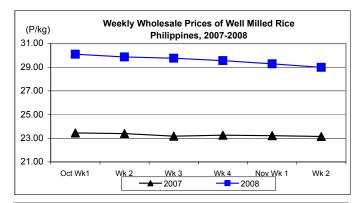

#### C. Wholesale and Retail Prices of Well Milled Rice (WMR)

- \* Both wholesale and retail prices slid continuously at rates faster than last week's records.
  - Average wholesale price at P28.98/kg posted a 1.06% cut from last week's quotation but recorded a 25.18% mark-up from 2007 level.
  - Average retail price at P32.71/kg decreased by 0.70% from last week's price but increased by 28.38% relative to last year's report.

|            | Palay (Dry)     |       |          |          | Well Milled Rice (WMR) |       |          |          |               |       |           |          |  |
|------------|-----------------|-------|----------|----------|------------------------|-------|----------|----------|---------------|-------|-----------|----------|--|
| Month/Week | Farmgate Prices |       |          |          | Wholesale Prices       |       |          |          | Retail Prices |       |           |          |  |
|            | 2007            | 2008  | % Change |          | 2007                   | 2008  | % Change |          | 2007          | 2008  | % Change  |          |  |
| (1)        | (2)             | (3)   | (3)/(2)  | (weekly) | (6)                    | (7)   | (7)/(6)  | (weekly) | (10)          | (11)  | (11)/(10) | (weekly) |  |
| Oct Wk1    | 11.34           | 13.12 | 15.70    | -1.06    | 23.44                  | 30.09 | 28.37    | -0.13    | 25.79         | 33.94 | 31.60     | -0.50    |  |
| Wk 2       | 11.33           | 13.27 | 17.12    | 1.14     | 23.39                  | 29.87 | 27.70    | -0.73    | 25.74         | 33.73 | 31.04     | -0.62    |  |
| Wk 3       | 11.22           | 13.31 | 18.63    | 0.30     | 23.18                  | 29.76 | 28.39    | -0.37    | 25.58         | 33.44 | 30.73     | -0.86    |  |
| Wk 4       | 11.18           | 13.40 | 19.86    | 0.68     | 23.26                  | 29.56 | 27.09    | -0.67    | 25.63         | 33.08 | 29.07     | -1.08    |  |
| Nov Wk 1   | 11.22           | 13.19 | 17.56    | -1.57    | 23.22                  | 29.29 | 26.14    | -0.91    | 25.54         | 32.94 | 28.97     | -0.42    |  |
| Wk 2       | 11.19           | 13.25 | 18.41    | 0.45     | 23.15                  | 28.98 | 25.18    | -1.06    | 25.48         | 32.71 | 28.38     | -0.70    |  |