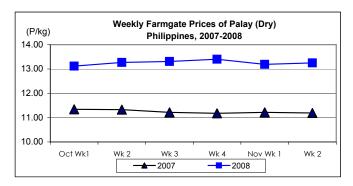

### A. Farmgate Price of Palay

- \* Price at farmgate resumed its upward movement after last week's decline.
  - Average price at P13.25/kg was up by 0.45% and 18.41% from prices of last week and last year, respectively.

|            | Palay (Dry)     |       |          |          | Well Milled Rice (WMR) |       |          |          |               |       |           |          |  |
|------------|-----------------|-------|----------|----------|------------------------|-------|----------|----------|---------------|-------|-----------|----------|--|
| Month/Week | Farmgate Prices |       |          |          | Wholesale Prices       |       |          |          | Retail Prices |       |           |          |  |
|            | 2007            | 2008  | % Change |          | 2007                   | 2008  | % Change |          | 2007          | 2008  | % Change  |          |  |
| (1)        | (2)             | (3)   | (3)/(2)  | (weekly) | (6)                    | (7)   | (7)/(6)  | (weekly) | (10)          | (11)  | (11)/(10) | (weekly) |  |
| Oct Wk1    | 11.34           | 13.12 | 15.70    | -1.06    | 23.44                  | 30.09 | 28.37    | -0.13    | 25.79         | 33.94 | 31.60     | -0.50    |  |
| Wk 2       | 11.33           | 13.27 | 17.12    | 1.14     | 23.39                  | 29.87 | 27.70    | -0.73    | 25.74         | 33.73 | 31.04     | -0.62    |  |
| Wk 3       | 11.22           | 13.31 | 18.63    | 0.30     | 23.18                  | 29.76 | 28.39    | -0.37    | 25.58         | 33.44 | 30.73     | -0.86    |  |
| Wk 4       | 11.18           | 13.40 | 19.86    | 0.68     | 23.26                  | 29.56 | 27.09    | -0.67    | 25.63         | 33.08 | 29.07     | -1.08    |  |
| Nov Wk 1   | 11.22           | 13.19 | 17.56    | -1.57    | 23.22                  | 29.29 | 26.14    | -0.91    | 25.54         | 32.94 | 28.97     | -0.42    |  |
| Wk 2       | 11.19           | 13.25 | 18.41    | 0.45     | 23.15                  | 28.98 | 25.18    | -1.06    | 25.48         | 32.71 | 28.38     | -0.70    |  |