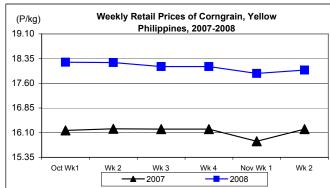

#### E. Wholesale and Retail Prices of Corngrain, Yellow

- \* Price increments were reflected at both wholesale and retail levels.
  - At wholesale, average price at P13.08/kg went up by 0.54% from last week's price and by 13.44% from 2007 quotation.

At retail, average price at P18.00/kg posted gains of 0.56% and 11.04% relative to prices of last week and last year, respectively.