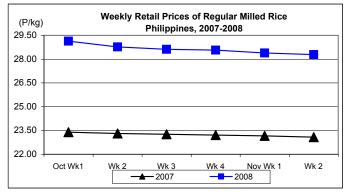

# D. Wholesale and Retail Prices of Regular Milled Rice (RMR)

- \* Prices at both wholesale and retail levels sustained downtrends.
  - Average wholesale price at P25.52/kg was 0.66% below last week's price but was 20.60% above last year's level.

Average retail price at P28.29/kg was 0.35% lower than last week's P28.39/kg but was 22.57% higher than last year's P23.08/kg.