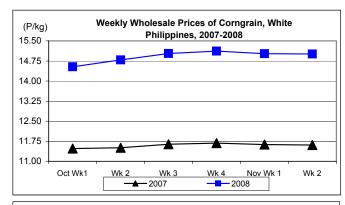

### F. Wholesale and Retail Prices of Corngrain, White

- \* Price at wholesale slightly decreased while price at retail remained unchanged for three (3) weeks.
  - Average wholesale price at P15.01/kg slightly dropped by 0.07% from last week's P15.02/kg but gained by 29.29% from last year's P11.61/kg.