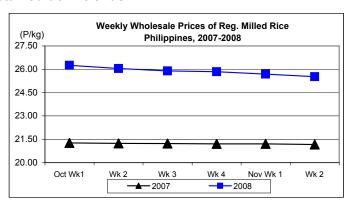

# D. Wholesale and Retail Prices of Regular Milled Rice (RMR)

- \* Prices at both wholesale and retail levels sustained downtrends.
  - Average wholesale price at P25.52/kg was 0.66% below last week's price but was 20.60% above last year's level.

Average retail price at P28.29/kg was 0.35% lower than last week's P28.39/kg but was 22.57% higher than last year's P23.08/kg.