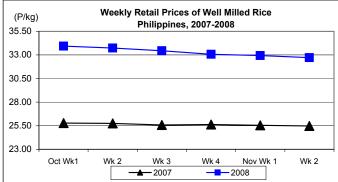

#### C. Wholesale and Retail Prices of Well Milled Rice (WMR)

- \* Both wholesale and retail prices slid continuously at rates faster than last week's records.
  - Average wholesale price at P28.98/kg posted a 1.06% cut from last week's quotation but recorded a 25.18% mark-up from 2007 level.
  - Average retail price at P32.71/kg decreased by 0.70% from last week's price but increased by 28.38% relative to last year's report.