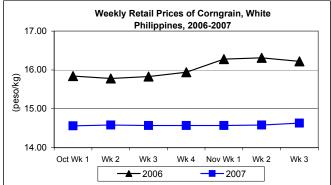

## F. Wholesale and Retail Prices of Corngrain, White

- \* Both wholesale and retail prices indicated an upward trend.
- Wholesale price at P11.67/kg was higher by 0.52% compared to last week's P11.61/kg but was lower by 1.44% from last year's record.

 Retail price indicated an increase of 0.34% from last week's P14.58/kg but a decrease of 9.80% relative to last year's price.