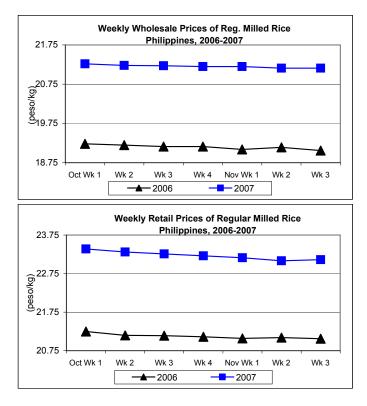

### D. Wholesale and Retail Prices of Regular Milled Rice (RMR)

★ Wholesale price was stable but retail price was up after its five weeks of decreases.

 Wholesale price remained stable at P21.16/kg but still showed an increment of 11.02% relative to last year's record.

 Retail price, which averaged P23.11/kg was higher by 0.13% from last week's P23.08 and by 9.73% from last year's P21.06/kg.