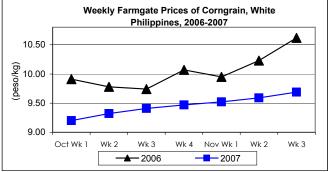

# Updates on Palay, Rice & Corn Prices, November 14-20, 2007

- A. Farmgate Price of Palay
  - Palay price sustained the previous week's downtrend.
    - Palay price was down by 0.54% from the previous week's price but was still up by 8.48% from the 2006 record.
- B. Farmgate Prices of Corngrain, Yellow and White
  - Yellow corngrain and white corngrain prices moved continuously in opposite directions.
    - Yellow corngrain price decreased again from P9.91/kg last week to P9.83/kg this week or by 0.81%. Compared to last year's report, price increased by 17.30%.
    - Price of white corngrain went up by 1.04% from last week's price but was down by 8.76% from the preceding year's record.

| Month/Week | Corngrain, White |      |          |          |                  |       |          |          |               |       |           |          |
|------------|------------------|------|----------|----------|------------------|-------|----------|----------|---------------|-------|-----------|----------|
|            | Farmgate Prices  |      |          |          | Wholesale Prices |       |          |          | Retail Prices |       |           |          |
|            | 2006             | 2007 | % Change |          | 2006             | 2007  | % Change |          | 2006          | 2007  | % Change  |          |
| (1)        | (2)              | (3)  | (3)/(2)  | (weekly) | (6)              | (7)   | (7)/(6)  | (weekly) | (10)          | (11)  | (11)/(10) | (weekly) |
| Oct Wk 1   | 9.91             | 9.20 | -7.16    | 0.00     | 11.75            | 11.48 | -2.30    | 0.44     | 15.84         | 14.56 | -8.08     | -3.58    |
| Wk 2       | 9.78             | 9.32 | -4.70    | 1.30     | 11.80            | 11.51 | -2.46    | 0.26     | 15.78         | 14.58 | -7.60     | 0.14     |
| Wk 3       | 9.74             | 9.41 | -3.39    | 0.97     | 12.08            | 11.64 | -3.64    | 1.13     | 15.83         | 14.57 | -7.96     | -0.07    |
| Wk 4       | 10.07            | 9.47 | -5.96    | 0.64     | 12.04            | 11.68 | -2.99    | 0.34     | 15.94         | 14.57 | -8.59     | 0.00     |
| Nov Wk 1   | 9.95             | 9.52 | -4.32    | 0.53     | 12.14            | 11.63 | -4.20    | -0.43    | 16.28         | 14.57 | -10.50    | 0.00     |
| Wk 2       | 10.23            | 9.59 | -6.26    | 0.74     | 12.24            | 11.61 | -5.15    | -0.17    | 16.31         | 14.58 | -10.61    | 0.07     |
| Wk 3       | 10.62            | 9.69 | -8.76    | 1.04     | 11.84            | 11.67 | -1.44    | 0.52     | 16.22         | 14.63 | -9.80     | 0.34     |