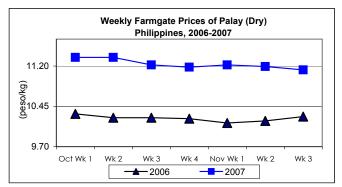

# Updates on Palay, Rice & Corn Prices, November 14-20, 2007

- A. Farmgate Price of Palay
  - Palay price sustained the previous week's downtrend.
    - Palay price was down by 0.54% from the previous week's price but was still up by 8.48% from the 2006 record.
- B. Farmgate Prices of Corngrain, Yellow and White
  - Yellow corngrain and white corngrain prices moved continuously in opposite directions.
    - Yellow corngrain price decreased again from P9.91/kg last week to P9.83/kg this week or by 0.81%. Compared to last year's report, price increased by 17.30%.
    - Price of white corngrain went up by 1.04% from last week's price but was down by 8.76% from the preceding year's record.

# Annex 1

|            | Palay (Dry)<br>Farmgate Prices |                   |         |          | Well Milled Rice (WMR) |       |         |          |               |          |           |          |  |
|------------|--------------------------------|-------------------|---------|----------|------------------------|-------|---------|----------|---------------|----------|-----------|----------|--|
| Month/Week |                                |                   |         |          | Wholesale Prices       |       |         |          | Retail Prices |          |           |          |  |
|            | 2006                           | 006 2007 % Change |         | 2006     | 2007 % Change          |       |         | 2006     | 2007          | % Change |           |          |  |
| (1)        | (2)                            | (3)               | (3)/(2) | (weekly) | (6)                    | (7)   | (7)/(6) | (weekly) | (10)          | (11)     | (11)/(10) | (weekly) |  |
| Oct Wk 1   | 10.31                          | 11.36             | 10.18   | -2.82    | 21.15                  | 23.44 | 10.83   | -0.76    | 23.55         | 25.79    | 9.51      | -0.27    |  |
| Wk 2       | 10.24                          | 11.36             | 10.94   | 0.00     | 21.15                  | 23.39 | 10.59   | -0.21    | 23.48         | 25.74    | 9.63      | -0.19    |  |
| Wk 3       | 10.24                          | 11.22             | 9.57    | -1.23    | 21.11                  | 23.18 | 9.81    | -0.90    | 23.43         | 25.58    | 9.18      | -0.62    |  |
| Wk 4       | 10.22                          | 11.18             | 9.39    | -0.36    | 21.14                  | 23.26 | 10.03   | 0.35     | 23.51         | 25.63    | 9.02      | 0.20     |  |
| Nov Wk 1   | 10.14                          | 11.22             | 10.65   | 0.36     | 21.07                  | 23.22 | 10.20   | -0.17    | 23.43         | 25.54    | 9.01      | -0.35    |  |
| Wk 2       | 10.18                          | 11.19             | 9.92    | -0.27    | 21.07                  | 23.15 | 9.87    | -0.30    | 23.44         | 25.48    | 8.70      | -0.23    |  |
| Wk 3       | 10.26                          | 11.13             | 8.48    | -0.54    | 21.03                  | 23.17 | 10.18   | 0.09     | 23.45         | 25.47    | 8.61      | -0.04    |  |