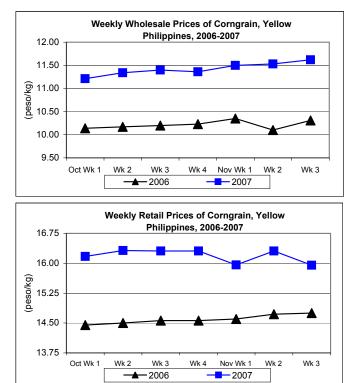

#### E. Wholesale and Retail Prices of Corngrain, Yellow

- \* Continuous uptrend was noted again in the wholesale price. Retail price dropped.
- Wholesale price registered increases by 0.78% and 12.71% from the prices of the previous week and year, respectively.

 Retail price, which closed at P15.95/kg, fell by 2.21% from last week's report but rose by 8.14% from last year's price.