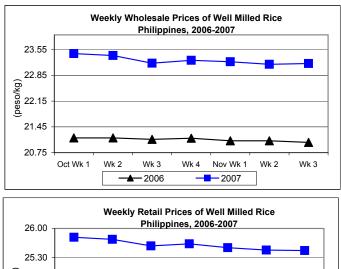

#### C. Wholesale and Retail Prices of Well Milled Rice (WMR)

## \* Wholesale price was moved up. Retail price noted a continuous downtrend.

 Wholesale price, which closed at P23.17/kg indicated increases of 0.09% and 10.18% from last week's and last year's prices, respectively.

 Retail price at P25.47/kg registered a decrease of 0.04% from last week's P25.48/kg but an increase of 8.61% compared to last year's P23.45/kg.

# Annex 1

|            | Palay (Dry)<br>Farmgate Prices |                   |         |          | Well Milled Rice (WMR) |       |         |          |               |          |           |          |  |
|------------|--------------------------------|-------------------|---------|----------|------------------------|-------|---------|----------|---------------|----------|-----------|----------|--|
| Month/Week |                                |                   |         |          | Wholesale Prices       |       |         |          | Retail Prices |          |           |          |  |
|            | 2006                           | 006 2007 % Change |         | 2006     | 2007 % Change          |       |         | 2006     | 2007          | % Change |           |          |  |
| (1)        | (2)                            | (3)               | (3)/(2) | (weekly) | (6)                    | (7)   | (7)/(6) | (weekly) | (10)          | (11)     | (11)/(10) | (weekly) |  |
| Oct Wk 1   | 10.31                          | 11.36             | 10.18   | -2.82    | 21.15                  | 23.44 | 10.83   | -0.76    | 23.55         | 25.79    | 9.51      | -0.27    |  |
| Wk 2       | 10.24                          | 11.36             | 10.94   | 0.00     | 21.15                  | 23.39 | 10.59   | -0.21    | 23.48         | 25.74    | 9.63      | -0.19    |  |
| Wk 3       | 10.24                          | 11.22             | 9.57    | -1.23    | 21.11                  | 23.18 | 9.81    | -0.90    | 23.43         | 25.58    | 9.18      | -0.62    |  |
| Wk 4       | 10.22                          | 11.18             | 9.39    | -0.36    | 21.14                  | 23.26 | 10.03   | 0.35     | 23.51         | 25.63    | 9.02      | 0.20     |  |
| Nov Wk 1   | 10.14                          | 11.22             | 10.65   | 0.36     | 21.07                  | 23.22 | 10.20   | -0.17    | 23.43         | 25.54    | 9.01      | -0.35    |  |
| Wk 2       | 10.18                          | 11.19             | 9.92    | -0.27    | 21.07                  | 23.15 | 9.87    | -0.30    | 23.44         | 25.48    | 8.70      | -0.23    |  |
| Wk 3       | 10.26                          | 11.13             | 8.48    | -0.54    | 21.03                  | 23.17 | 10.18   | 0.09     | 23.45         | 25.47    | 8.61      | -0.04    |  |