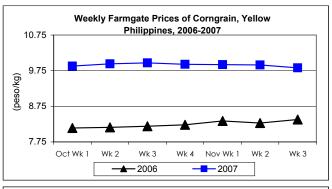

# Updates on Palay, Rice & Corn Prices, November 14-20, 2007

- A. Farmgate Price of Palay
  - Palay price sustained the previous week's downtrend.
    - Palay price was down by 0.54% from the previous week's price but was still up by 8.48% from the 2006 record.
- B. Farmgate Prices of Corngrain, Yellow and White
  - Yellow corngrain and white corngrain prices moved continuously in opposite directions.
    - Yellow corngrain price decreased again from P9.91/kg last week to P9.83/kg this week or by 0.81%. Compared to last year's report, price increased by 17.30%.
    - Price of white corngrain went up by 1.04% from last week's price but was down by 8.76% from the preceding year's record.

| Month/Week | Corngrain, Yellow |      |         |          |                  |       |         |          |               |       |           |          |
|------------|-------------------|------|---------|----------|------------------|-------|---------|----------|---------------|-------|-----------|----------|
|            | Farmgate Prices   |      |         |          | Wholesale Prices |       |         |          | Retail Prices |       |           |          |
|            | 2006              | 2007 | % Cł    | nange    | 2006             | 2007  | % Ch    | nange    | 2006          | 2007  | % Ch      | ange     |
| (1)        | (2)               | (3)  | (3)/(2) | (weekly) | (6)              | (7)   | (7)/(6) | (weekly) | (10)          | (11)  | (11)/(10) | (weekly) |
| Oct Wk 1   | 8.14              | 9.88 | 21.38   | 1.54     | 10.14            | 11.21 | 10.55   | 0.81     | 14.45         | 16.17 | 11.90     | 0.62     |
| Wk 2       | 8.16              | 9.94 | 21.81   | 0.61     | 10.17            | 11.34 | 11.50   | 1.16     | 14.50         | 16.32 | 12.55     | 0.93     |
| Wk 3       | 8.19              | 9.97 | 21.73   | 0.30     | 10.20            | 11.40 | 11.76   | 0.53     | 14.56         | 16.31 | 12.02     | -0.06    |
| Wk 4       | 8.23              | 9.93 | 20.66   | -0.40    | 10.23            | 11.36 | 11.05   | -0.35    | 14.56         | 16.31 | 12.02     | 0.00     |
| Nov Wk 1   | 8.34              | 9.92 | 18.94   | -0.10    | 10.35            | 11.50 | 11.11   | 1.23     | 14.60         | 15.96 | 9.32      | -2.15    |
| Wk 2       | 8.28              | 9.91 | 19.69   | -0.10    | 10.10            | 11.53 | 14.16   | 0.26     | 14.72         | 16.31 | 10.80     | 2.19     |
| Wk 3       | 8.38              | 9.83 | 17.30   | -0.81    | 10.31            | 11.62 | 12.71   | 0.78     | 14.75         | 15.95 | 8.14      | -2.21    |