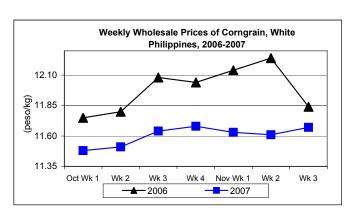

## F. Wholesale and Retail Prices of Corngrain, White

- \* Both wholesale and retail prices indicated an upward trend.
- Wholesale price at P11.67/kg was higher by 0.52% compared to last week's P11.61/kg but was lower by 1.44% from last year's record.