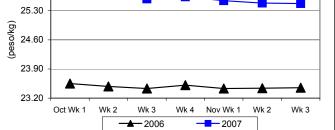

## \* Wholesale price was moved up. Retail price noted a continuous downtrend.

 Wholesale price, which closed at P23.17/kg indicated increases of 0.09% and 10.18% from last week's and last year's prices, respectively.

 Retail price at P25.47/kg registered a decrease of 0.04% from last week's P25.48/kg but an increase of 8.61% compared to last year's P23.45/kg.