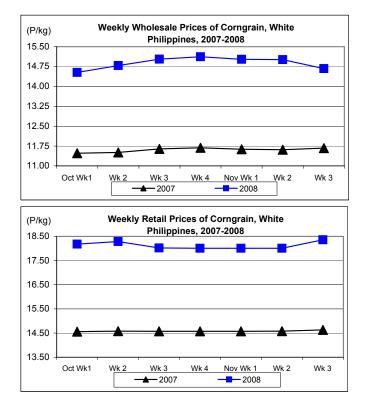

#### F. Wholesale and Retail Prices of Corngrain, White

\* Price at wholesale sustained a downward movement while price at retail went up.

 Average wholesale price at P14.67/kg recorded a 2.27% decrement from last week's price but posted a 25.71% increment from 2007 level.

Average retail price at P18.36/kg went up by 1.94% from the price of P18.01/lkg, which was the price over the last three weeks. This was, likewise, 25.50% higher than last year's quotation.