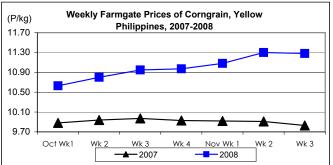

### A. Farmgate Price of Palay

- \* Price at farmgate fluctuated.
  - Average price at P13.23/kg was 0.15%
    below last week's price but was 18.87%
    above last year's level.
- B. Farmgate Prices of Corngrain, Yellow and White
  - Price cuts were noted for both yellow and white corngrains.
    - Average price of yellow corngrain at P11.28/kg was down by 0.18% from last week's level but was up by 14.75% relative to 2007 quotation.
    - Average price of white corngrain at P12.52/kg was 2.11% lower than last week's P12.79/kg but was 29.21% higher than last year's P9.69/kg.

|            | Corngrain, Yellow |       |         |          |                  |       |          |          |               |       |           |          |
|------------|-------------------|-------|---------|----------|------------------|-------|----------|----------|---------------|-------|-----------|----------|
| Month/Week | Farmgate Prices   |       |         |          | Wholesale Prices |       |          |          | Retail Prices |       |           |          |
|            | 2007              | 2008  | % Cł    | nange    | 2007             | 2008  | % Change |          | 2007          | 2008  | % Change  |          |
| (1)        | (2)               | (3)   | (3)/(2) | (weekly) | (6)              | (7)   | (7)/(6)  | (weekly) | (10)          | (11)  | (11)/(10) | (weekly) |
| Oct Wk1    | 9.88              | 10.63 | 7.59    | 2.71     | 11.21            | 12.49 | 11.42    | 0.48     | 16.17         | 18.24 | 12.80     | 0.11     |
| Wk 2       | 9.94              | 10.80 | 8.65    | 1.60     | 11.34            | 12.85 | 13.32    | 2.88     | 16.22         | 18.23 | 12.39     | -0.05    |
| Wk 3       | 9.97              | 10.95 | 9.83    | 1.39     | 11.40            | 13.01 | 14.12    | 1.25     | 16.21         | 18.11 | 11.72     | -0.66    |
| Wk 4       | 9.93              | 10.97 | 10.47   | 0.18     | 11.36            | 12.99 | 14.35    | -0.15    | 16.21         | 18.11 | 11.72     | 0.00     |
| Nov Wk 1   | 9.92              | 11.08 | 11.69   | 1.00     | 11.50            | 13.01 | 13.13    | 0.15     | 15.84         | 17.90 | 13.01     | -1.16    |
| Wk 2       | 9.91              | 11.30 | 14.03   | 1.99     | 11.53            | 13.08 | 13.44    | 0.54     | 16.21         | 18.00 | 11.04     | 0.56     |
| Wk 3       | 9.83              | 11.28 | 14.75   | -0.18    | 11.62            | 13.01 | 11.96    | -0.54    | 15.81         | 18.14 | 14.74     | 0.78     |