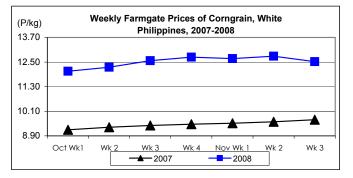

### A. Farmgate Price of Palay

- \* Price at farmgate fluctuated.
  - Average price at P13.23/kg was 0.15%
    below last week's price but was 18.87%
    above last year's level.
- B. Farmgate Prices of Corngrain, Yellow and White
  - Price cuts were noted for both yellow and white corngrains.
    - Average price of yellow corngrain at P11.28/kg was down by 0.18% from last week's level but was up by 14.75% relative to 2007 quotation.
    - Average price of white corngrain at P12.52/kg was 2.11% lower than last week's P12.79/kg but was 29.21% higher than last year's P9.69/kg.

| Month/Week | Corngrain, White |       |          |          |                  |       |          |          |               |       |           |          |
|------------|------------------|-------|----------|----------|------------------|-------|----------|----------|---------------|-------|-----------|----------|
|            | Farmgate Prices  |       |          |          | Wholesale Prices |       |          |          | Retail Prices |       |           |          |
|            | 2007             | 2008  | % Change |          | 2007             | 2008  | % Change |          | 2007          | 2008  | % Change  |          |
| (1)        | (2)              | (3)   | (3)/(2)  | (weekly) | (6)              | (7)   | (7)/(6)  | (weekly) | (10)          | (11)  | (11)/(10) | (weekly) |
| Oct Wk1    | 9.20             | 12.05 | 30.98    | 1.77     | 11.48            | 14.53 | 26.57    | 2.98     | 14.56         | 18.18 | 24.86     | 2.83     |
| Wk 2       | 9.32             | 12.25 | 31.44    | 1.66     | 11.51            | 14.79 | 28.50    | 1.79     | 14.58         | 18.29 | 25.45     | 0.61     |
| Wk 3       | 9.41             | 12.57 | 33.58    | 2.61     | 11.64            | 15.03 | 29.12    | 1.62     | 14.57         | 18.02 | 23.68     | -1.48    |
| Wk 4       | 9.47             | 12.74 | 34.53    | 1.35     | 11.68            | 15.12 | 29.45    | 0.60     | 14.57         | 18.01 | 23.61     | -0.06    |
| Nov Wk 1   | 9.52             | 12.67 | 33.09    | -0.55    | 11.63            | 15.02 | 29.15    | -0.66    | 14.57         | 18.01 | 23.61     | 0.00     |
| Wk 2       | 9.59             | 12.79 | 33.37    | 0.95     | 11.61            | 15.01 | 29.29    | -0.07    | 14.58         | 18.01 | 23.53     | 0.00     |
| Wk 3       | 9.69             | 12.52 | 29.21    | -2.11    | 11.67            | 14.67 | 25.71    | -2.27    | 14.63         | 18.36 | 25.50     | 1.94     |