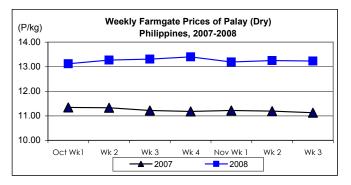

### A. Farmgate Price of Palay

- \* Price at farmgate fluctuated.
  - Average price at P13.23/kg was 0.15%
    below last week's price but was 18.87%
    above last year's level.
- B. Farmgate Prices of Corngrain, Yellow and White
  - Price cuts were noted for both yellow and white corngrains.
    - Average price of yellow corngrain at P11.28/kg was down by 0.18% from last week's level but was up by 14.75% relative to 2007 quotation.
    - Average price of white corngrain at P12.52/kg was 2.11% lower than last week's P12.79/kg but was 29.21% higher than last year's P9.69/kg.

## Annex 1

| Month/Week | Palay (Dry)     |       |         |          | Well Milled Rice (WMR) |       |          |          |               |       |           |          |  |
|------------|-----------------|-------|---------|----------|------------------------|-------|----------|----------|---------------|-------|-----------|----------|--|
|            | Farmgate Prices |       |         |          | Wholesale Prices       |       |          |          | Retail Prices |       |           |          |  |
|            | 2007            | 2008  | % Cł    | nange    | 2007                   | 2008  | % Change |          | 2007          | 2008  | % Change  |          |  |
| (1)        | (2)             | (3)   | (3)/(2) | (weekly) | (6)                    | (7)   | (7)/(6)  | (weekly) | (10)          | (11)  | (11)/(10) | (weekly) |  |
| Oct Wk1    | 11.34           | 13.12 | 15.70   | -1.06    | 23.44                  | 30.09 | 28.37    | -0.13    | 25.79         | 33.94 | 31.60     | -0.50    |  |
| Wk 2       | 11.33           | 13.27 | 17.12   | 1.14     | 23.39                  | 29.87 | 27.70    | -0.73    | 25.74         | 33.73 | 31.04     | -0.62    |  |
| Wk 3       | 11.22           | 13.31 | 18.63   | 0.30     | 23.18                  | 29.76 | 28.39    | -0.37    | 25.58         | 33.44 | 30.73     | -0.86    |  |
| Wk 4       | 11.18           | 13.40 | 19.86   | 0.68     | 23.26                  | 29.56 | 27.09    | -0.67    | 25.63         | 33.08 | 29.07     | -1.08    |  |
| Nov Wk 1   | 11.22           | 13.19 | 17.56   | -1.57    | 23.22                  | 29.29 | 26.14    | -0.91    | 25.54         | 32.94 | 28.97     | -0.42    |  |
| Wk 2       | 11.19           | 13.25 | 18.41   | 0.45     | 23.15                  | 28.98 | 25.18    | -1.06    | 25.48         | 32.71 | 28.38     | -0.70    |  |
| Wk 3       | 11.13           | 13.23 | 18.87   | -0.15    | 23.17                  | 28.97 | 25.03    | -0.03    | 25.47         | 32.55 | 27.80     | -0.49    |  |