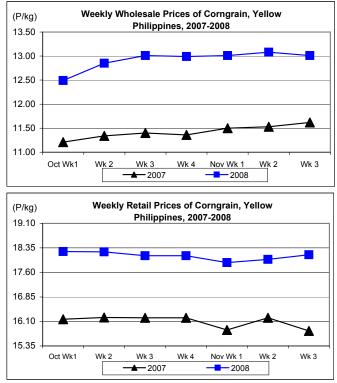

#### E. Wholesale and Retail Prices of Corngrain, Yellow

#### \* At wholesale, price cut was recorded while at retail, price gain was noted.

 At wholesale, average price at P13.01/kg was the same as the price two weeks ago. This was 0.54% lower than last week's price but 11.96% higher than last year's report.

 At retail, average price at P18.14/kg posted mark-ups of 0.78% and 14.74% relative to prices of last week and last year, respectively.