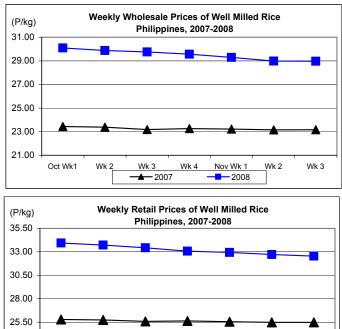

#### C. Wholesale and Retail Prices of Well Milled Rice (WMR)

- Both wholesale and retail prices continuously moved downward at rates slower than last week's records.
  - Average wholesale price at P28.97/kg slightly dropped by 0.03% from last week's P28.98/kg but gained by 25.03% from last year's P23.17/kg.
  - Average retail price at P32.55/kg posted a 0.49% decrement from last week's price but recorded a 27.80% increment over last year's report.

## Annex 1

| Month/Week | Palay (Dry)     |       |         |          | Well Milled Rice (WMR) |       |          |          |               |       |           |          |  |
|------------|-----------------|-------|---------|----------|------------------------|-------|----------|----------|---------------|-------|-----------|----------|--|
|            | Farmgate Prices |       |         |          | Wholesale Prices       |       |          |          | Retail Prices |       |           |          |  |
|            | 2007            | 2008  | % Cł    | nange    | 2007                   | 2008  | % Change |          | 2007          | 2008  | % Change  |          |  |
| (1)        | (2)             | (3)   | (3)/(2) | (weekly) | (6)                    | (7)   | (7)/(6)  | (weekly) | (10)          | (11)  | (11)/(10) | (weekly) |  |
| Oct Wk1    | 11.34           | 13.12 | 15.70   | -1.06    | 23.44                  | 30.09 | 28.37    | -0.13    | 25.79         | 33.94 | 31.60     | -0.50    |  |
| Wk 2       | 11.33           | 13.27 | 17.12   | 1.14     | 23.39                  | 29.87 | 27.70    | -0.73    | 25.74         | 33.73 | 31.04     | -0.62    |  |
| Wk 3       | 11.22           | 13.31 | 18.63   | 0.30     | 23.18                  | 29.76 | 28.39    | -0.37    | 25.58         | 33.44 | 30.73     | -0.86    |  |
| Wk 4       | 11.18           | 13.40 | 19.86   | 0.68     | 23.26                  | 29.56 | 27.09    | -0.67    | 25.63         | 33.08 | 29.07     | -1.08    |  |
| Nov Wk 1   | 11.22           | 13.19 | 17.56   | -1.57    | 23.22                  | 29.29 | 26.14    | -0.91    | 25.54         | 32.94 | 28.97     | -0.42    |  |
| Wk 2       | 11.19           | 13.25 | 18.41   | 0.45     | 23.15                  | 28.98 | 25.18    | -1.06    | 25.48         | 32.71 | 28.38     | -0.70    |  |
| Wk 3       | 11.13           | 13.23 | 18.87   | -0.15    | 23.17                  | 28.97 | 25.03    | -0.03    | 25.47         | 32.55 | 27.80     | -0.49    |  |