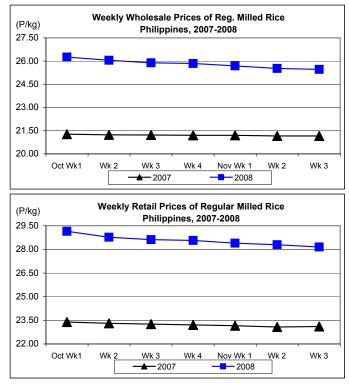

#### D. Wholesale and Retail Prices of Regular Milled Rice (RMR)

★ Prices at both wholesale and retail levels sustained downtrends. Compared to last week, rate at wholesale was slower while rate at retail was faster.

23.00

Oct Wk1

Wk 2

Wk 3

•

- 2007

- At wholesale, average price at P25.46/kg decreased by 0.24% from last week's price but increased by 20.32% from last year's level.
- At retail, average price at P28.15/kg fell by 0.49% from last week's level but rose by 21.81% compared to last year's record.