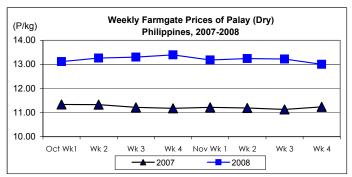

## A. Farmgate Price of Palay

- \* Price at farmgate continued to decline at rate faster than last week's record.
  - Average price at P13.01/kg was 1.66%
     lower than last week's price but was 15.75% higher than 2007 level.

|            | Palay (Dry)     |       |          |          | Well Milled Rice (WMR) |       |          |          |               |       |           |          |  |
|------------|-----------------|-------|----------|----------|------------------------|-------|----------|----------|---------------|-------|-----------|----------|--|
| Month/Week | Farmgate Prices |       |          |          | Wholesale Prices       |       |          |          | Retail Prices |       |           |          |  |
|            | 2007            | 2008  | % Change |          | 2007                   | 2008  | % Change |          | 2007          | 2008  | % Change  |          |  |
| (1)        | (2)             | (3)   | (3)/(2)  | (weekly) | (6)                    | (7)   | (7)/(6)  | (weekly) | (10)          | 39779 | (11)/(10) | (weekly) |  |
| Oct Wk1    | 11.34           | 13.12 | 15.70    | -1.06    | 23.44                  | 30.09 | 28.37    | -0.13    | 25.79         | 33.94 | 31.60     | -0.50    |  |
| Wk 2       | 11.33           | 13.27 | 17.12    | 1.14     | 23.39                  | 29.87 | 27.70    | -0.73    | 25.74         | 33.73 | 31.04     | -0.62    |  |
| Wk 3       | 11.22           | 13.31 | 18.63    | 0.30     | 23.18                  | 29.76 | 28.39    | -0.37    | 25.58         | 33.44 | 30.73     | -0.86    |  |
| Wk 4       | 11.18           | 13.40 | 19.86    | 0.68     | 23.26                  | 29.56 | 27.09    | -0.67    | 25.63         | 33.08 | 29.07     | -1.08    |  |
| Nov Wk 1   | 11.22           | 13.19 | 17.56    | -1.57    | 23.22                  | 29.29 | 26.14    | -0.91    | 25.54         | 32.94 | 28.97     | -0.42    |  |
| Wk 2       | 11.19           | 13.25 | 18.41    | 0.45     | 23.15                  | 28.98 | 25.18    | -1.06    | 25.48         | 32.71 | 28.38     | -0.70    |  |
| Wk 3       | 11.13           | 13.23 | 18.87    | -0.15    | 23.17                  | 28.97 | 25.03    | -0.03    | 25.47         | 32.55 | 27.80     | -0.49    |  |
| Wk 4       | 11.24           | 13.01 | 15.75    | -1.66    | 23.17                  | 29.06 | 25.42    | 0.31     | 25.49         | 32.66 | 28.13     | 0.34     |  |