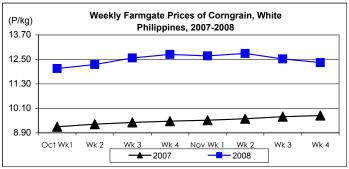

#### B. Farmgate Prices of Corngrain, Yellow and White

- \* Prices of both yellow and white corngrains continued to go down.
  - Average price of yellow corngrain at P11.20/kg was 0.71% below from last week's P11.28/kg but was 12.68% above last year's P9.94/kg.
  - Average price of white corngrain at P12.34/kg was down by 1.44% from last week's level but was up by 26.56% relative to last year's quotation.

| Month/Week | Corngrain, White |       |          |          |                  |       |          |          |               |       |           |          |
|------------|------------------|-------|----------|----------|------------------|-------|----------|----------|---------------|-------|-----------|----------|
|            | Farmgate Prices  |       |          |          | Wholesale Prices |       |          |          | Retail Prices |       |           |          |
|            | 2007             | 2008  | % Change |          | 2007             | 2008  | % Change |          | 2007          | 2008  | % Change  |          |
| (1)        | (2)              | (3)   | (3)/(2)  | (weekly) | (6)              | (7)   | (7)/(6)  | (weekly) | (10)          | (11)  | (11)/(10) | (weekly) |
| Oct Wk1    | 9.20             | 12.05 | 30.98    | 1.77     | 11.48            | 14.53 | 26.57    | 2.98     | 14.56         | 18.18 | 24.86     | 2.83     |
| Wk 2       | 9.32             | 12.25 | 31.44    | 1.66     | 11.51            | 14.79 | 28.50    | 1.79     | 14.58         | 18.29 | 25.45     | 0.61     |
| Wk 3       | 9.41             | 12.57 | 33.58    | 2.61     | 11.64            | 15.03 | 29.12    | 1.62     | 14.57         | 18.02 | 23.68     | -1.48    |
| Wk 4       | 9.47             | 12.74 | 34.53    | 1.35     | 11.68            | 15.12 | 29.45    | 0.60     | 14.57         | 18.01 | 23.61     | -0.06    |
| Nov Wk 1   | 9.52             | 12.67 | 33.09    | -0.55    | 11.63            | 15.02 | 29.15    | -0.66    | 14.57         | 18.01 | 23.61     | 0.00     |
| Wk 2       | 9.59             | 12.79 | 33.37    | 0.95     | 11.61            | 15.01 | 29.29    | -0.07    | 14.58         | 18.01 | 23.53     | 0.00     |
| Wk 3       | 9.69             | 12.52 | 29.21    | -2.11    | 11.67            | 14.67 | 25.71    | -2.27    | 14.63         | 18.36 | 25.50     | 1.94     |
| Wk 4       | 9.75             | 12.34 | 26.56    | -1.44    | 11.52            | 14.57 | 26.48    | -0.68    | 14.63         | 18.29 | 25.02     | -0.38    |