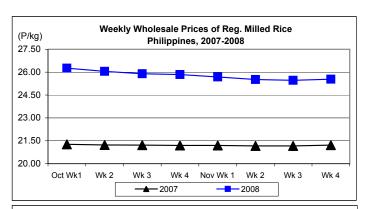

### D. Wholesale and Retail Prices of Regular Milled Rice (RMR)

- \* Wholesale price went up while retail price sustained a downward trend.
  - At wholesale, average price at P25.54/kg registered a mark-up of 0.31% and 20.36% from last week's price and last year's level, respectively.
  - At retail, average price at P28.12/kg decreased by 0.11% from last week's level but increased by 21.73% relative to last year's report.