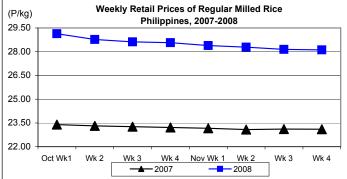

### D. Wholesale and Retail Prices of Regular Milled Rice (RMR)

- \* Wholesale price went up while retail price sustained a downward trend.
  - At wholesale, average price at P25.54/kg registered a mark-up of 0.31% and 20.36% from last week's price and last year's level, respectively.
  - At retail, average price at P28.12/kg decreased by 0.11% from last week's level but increased by 21.73% relative to last year's report.