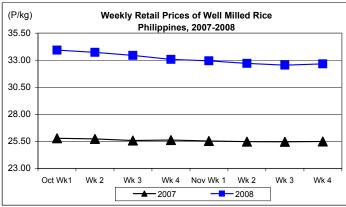

#### C. Wholesale and Retail Prices of Well Milled Rice (WMR)

- \* Prices at both wholesale and retail levels moved upward after the decreases for several weeks.
  - Average wholesale price at P29.06/kg posted increments of 0.31% and 25.32% over prices of last week and last year, respectively.

 Average retail price at P32.66/kg rose by 0.34% from last week's price and by 28.13% from last year's report.