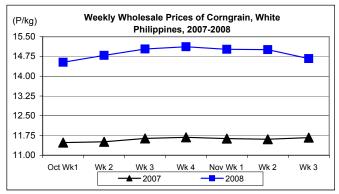

#### F. Wholesale and Retail Prices of Corngrain, White

- \* Both wholesale and retail prices dropped.
- At wholesale, average price at P14.57/kg
   fell by 0.68% from last week's price but
   rose by 26.48% from last year's quotation.

| Month/Week | Corngrain, White |       |          |          |                  |       |          |          |               |       |           |          |
|------------|------------------|-------|----------|----------|------------------|-------|----------|----------|---------------|-------|-----------|----------|
|            | Farmgate Prices  |       |          |          | Wholesale Prices |       |          |          | Retail Prices |       |           |          |
|            | 2007             | 2008  | % Change |          | 2007             | 2008  | % Change |          | 2007          | 2008  | % Change  |          |
| (1)        | (2)              | (3)   | (3)/(2)  | (weekly) | (6)              | (7)   | (7)/(6)  | (weekly) | (10)          | (11)  | (11)/(10) | (weekly) |
| Oct Wk1    | 9.20             | 12.05 | 30.98    | 1.77     | 11.48            | 14.53 | 26.57    | 2.98     | 14.56         | 18.18 | 24.86     | 2.83     |
| Wk 2       | 9.32             | 12.25 | 31.44    | 1.66     | 11.51            | 14.79 | 28.50    | 1.79     | 14.58         | 18.29 | 25.45     | 0.61     |
| Wk 3       | 9.41             | 12.57 | 33.58    | 2.61     | 11.64            | 15.03 | 29.12    | 1.62     | 14.57         | 18.02 | 23.68     | -1.48    |
| Wk 4       | 9.47             | 12.74 | 34.53    | 1.35     | 11.68            | 15.12 | 29.45    | 0.60     | 14.57         | 18.01 | 23.61     | -0.06    |
| Nov Wk 1   | 9.52             | 12.67 | 33.09    | -0.55    | 11.63            | 15.02 | 29.15    | -0.66    | 14.57         | 18.01 | 23.61     | 0.00     |
| Wk 2       | 9.59             | 12.79 | 33.37    | 0.95     | 11.61            | 15.01 | 29.29    | -0.07    | 14.58         | 18.01 | 23.53     | 0.00     |
| Wk 3       | 9.69             | 12.52 | 29.21    | -2.11    | 11.67            | 14.67 | 25.71    | -2.27    | 14.63         | 18.36 | 25.50     | 1.94     |
| Wk 4       | 9.75             | 12.34 | 26.56    | -1.44    | 11.52            | 14.57 | 26.48    | -0.68    | 14.63         | 18.29 | 25.02     | -0.38    |