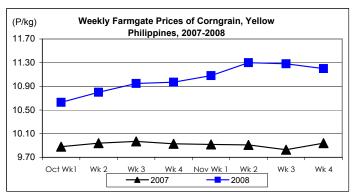

#### B. Farmgate Prices of Corngrain, Yellow and White

- \* Prices of both yellow and white corngrains continued to go down.
  - Average price of yellow corngrain at P11.20/kg was 0.71% below from last week's P11.28/kg but was 12.68% above last year's P9.94/kg.
  - Average price of white corngrain at P12.34/kg was down by 1.44% from last week's level but was up by 26.56% relative to last year's quotation.

| Month/Week | Corngrain, Yellow |       |         |          |                  |       |          |          |               |       |           |          |  |
|------------|-------------------|-------|---------|----------|------------------|-------|----------|----------|---------------|-------|-----------|----------|--|
|            | Farmgate Prices   |       |         |          | Wholesale Prices |       |          |          | Retail Prices |       |           |          |  |
|            | 2007              | 2008  | % Cł    | nange    | 2007             | 2008  | % Change |          | 2007          | 2008  | % Change  |          |  |
| (1)        | (2)               | (3)   | (3)/(2) | (weekly) | (6)              | (7)   | (7)/(6)  | (weekly) | (10)          | (11)  | (11)/(10) | (weekly) |  |
| Oct Wk1    | 9.88              | 10.63 | 7.59    | 2.71     | 11.21            | 12.49 | 11.42    | 0.48     | 16.17         | 18.24 | 12.80     | 0.11     |  |
| Wk 2       | 9.94              | 10.80 | 8.65    | 1.60     | 11.34            | 12.85 | 13.32    | 2.88     | 16.22         | 18.23 | 12.39     | -0.05    |  |
| Wk 3       | 9.97              | 10.95 | 9.83    | 1.39     | 11.40            | 13.01 | 14.12    | 1.25     | 16.21         | 18.11 | 11.72     | -0.66    |  |
| Wk 4       | 9.93              | 10.97 | 10.47   | 0.18     | 11.36            | 12.99 | 14.35    | -0.15    | 16.21         | 18.11 | 11.72     | 0.00     |  |
| Nov Wk 1   | 9.92              | 11.08 | 11.69   | 1.00     | 11.50            | 13.01 | 13.13    | 0.15     | 15.84         | 17.90 | 13.01     | -1.16    |  |
| Wk 2       | 9.91              | 11.30 | 14.03   | 1.99     | 11.53            | 13.08 | 13.44    | 0.54     | 16.21         | 18.00 | 11.04     | 0.56     |  |
| Wk 3       | 9.83              | 11.28 | 14.75   | -0.18    | 11.62            | 13.01 | 11.96    | -0.54    | 15.81         | 18.14 | 14.74     | 0.78     |  |
| Wk 4       | 9.94              | 11.20 | 12.68   | -0.71    | 11.66            | 13.15 | 12.78    | 1.08     | 16.66         | 18.44 | 10.68     | 1.65     |  |