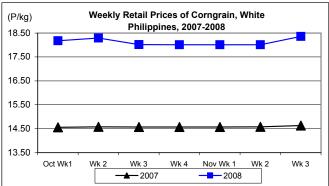

At retail, average price at P18.29/kg recorded a 0.38% decrement from last week's price but posted a 25.02% increment from 2007 level.

Annex 1

Comparative Weekly Farmgate, Wholesale and Retail Prices of Palay, Rice and Corn, Philippines

| Month/Week | Corngrain, White |       |          |          |                  |       |          |          |               |       |           |          |
|------------|------------------|-------|----------|----------|------------------|-------|----------|----------|---------------|-------|-----------|----------|
|            | Farmgate Prices  |       |          |          | Wholesale Prices |       |          |          | Retail Prices |       |           |          |
|            | 2007             | 2008  | % Change |          | 2007             | 2008  | % Change |          | 2007          | 2008  | % Change  |          |
| (1)        | (2)              | (3)   | (3)/(2)  | (weekly) | (6)              | (7)   | (7)/(6)  | (weekly) | (10)          | (11)  | (11)/(10) | (weekly) |
| Oct Wk1    | 9.20             | 12.05 | 30.98    | 1.77     | 11.48            | 14.53 | 26.57    | 2.98     | 14.56         | 18.18 | 24.86     | 2.83     |
| Wk 2       | 9.32             | 12.25 | 31.44    | 1.66     | 11.51            | 14.79 | 28.50    | 1.79     | 14.58         | 18.29 | 25.45     | 0.61     |
| Wk 3       | 9.41             | 12.57 | 33.58    | 2.61     | 11.64            | 15.03 | 29.12    | 1.62     | 14.57         | 18.02 | 23.68     | -1.48    |
| Wk 4       | 9.47             | 12.74 | 34.53    | 1.35     | 11.68            | 15.12 | 29.45    | 0.60     | 14.57         | 18.01 | 23.61     | -0.06    |
| Nov Wk 1   | 9.52             | 12.67 | 33.09    | -0.55    | 11.63            | 15.02 | 29.15    | -0.66    | 14.57         | 18.01 | 23.61     | 0.00     |
| Wk 2       | 9.59             | 12.79 | 33.37    | 0.95     | 11.61            | 15.01 | 29.29    | -0.07    | 14.58         | 18.01 | 23.53     | 0.00     |
| Wk 3       | 9.69             | 12.52 | 29.21    | -2.11    | 11.67            | 14.67 | 25.71    | -2.27    | 14.63         | 18.36 | 25.50     | 1.94     |
| Wk 4       | 9.75             | 12.34 | 26.56    | -1.44    | 11.52            | 14.57 | 26.48    | -0.68    | 14.63         | 18.29 | 25.02     | -0.38    |