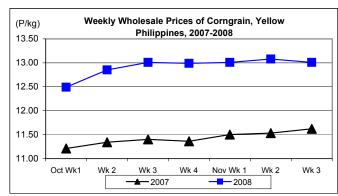

#### E. Wholesale and Retail Prices of Corngrain, Yellow

- \* Price at wholesale fluctuated while price at retail continuously moved up.
  - Average wholesale price at P13.15/kg reflected mark-ups of 1.08% and 12.78% over prices of last week and last year, respectively.

 Average retail price at P18.44/kg registered gains of 1.65% from last week's P18.14/kg and 10.68% from last year's P16.66/kg.