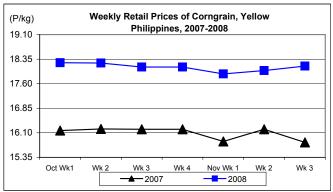

#### E. Wholesale and Retail Prices of Corngrain, Yellow

- \* Price at wholesale fluctuated while price at retail continuously moved up.
  - Average wholesale price at P13.15/kg reflected mark-ups of 1.08% and 12.78% over prices of last week and last year, respectively.

 Average retail price at P18.44/kg registered gains of 1.65% from last week's P18.14/kg and 10.68% from last year's P16.66/kg.

| Month/Week | Corngrain, Yellow |       |         |          |                  |       |          |          |               |       |           |          |  |
|------------|-------------------|-------|---------|----------|------------------|-------|----------|----------|---------------|-------|-----------|----------|--|
|            | Farmgate Prices   |       |         |          | Wholesale Prices |       |          |          | Retail Prices |       |           |          |  |
|            | 2007              | 2008  | % Cł    | nange    | 2007             | 2008  | % Change |          | 2007          | 2008  | % Change  |          |  |
| (1)        | (2)               | (3)   | (3)/(2) | (weekly) | (6)              | (7)   | (7)/(6)  | (weekly) | (10)          | (11)  | (11)/(10) | (weekly) |  |
| Oct Wk1    | 9.88              | 10.63 | 7.59    | 2.71     | 11.21            | 12.49 | 11.42    | 0.48     | 16.17         | 18.24 | 12.80     | 0.11     |  |
| Wk 2       | 9.94              | 10.80 | 8.65    | 1.60     | 11.34            | 12.85 | 13.32    | 2.88     | 16.22         | 18.23 | 12.39     | -0.05    |  |
| Wk 3       | 9.97              | 10.95 | 9.83    | 1.39     | 11.40            | 13.01 | 14.12    | 1.25     | 16.21         | 18.11 | 11.72     | -0.66    |  |
| Wk 4       | 9.93              | 10.97 | 10.47   | 0.18     | 11.36            | 12.99 | 14.35    | -0.15    | 16.21         | 18.11 | 11.72     | 0.00     |  |
| Nov Wk 1   | 9.92              | 11.08 | 11.69   | 1.00     | 11.50            | 13.01 | 13.13    | 0.15     | 15.84         | 17.90 | 13.01     | -1.16    |  |
| Wk 2       | 9.91              | 11.30 | 14.03   | 1.99     | 11.53            | 13.08 | 13.44    | 0.54     | 16.21         | 18.00 | 11.04     | 0.56     |  |
| Wk 3       | 9.83              | 11.28 | 14.75   | -0.18    | 11.62            | 13.01 | 11.96    | -0.54    | 15.81         | 18.14 | 14.74     | 0.78     |  |
| Wk 4       | 9.94              | 11.20 | 12.68   | -0.71    | 11.66            | 13.15 | 12.78    | 1.08     | 16.66         | 18.44 | 10.68     | 1.65     |  |