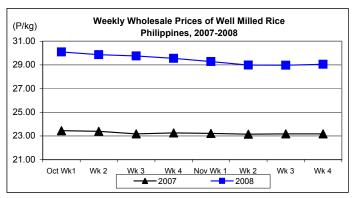

#### C. Wholesale and Retail Prices of Well Milled Rice (WMR)

- \* Prices at both wholesale and retail levels moved upward after the decreases for several weeks.
  - Average wholesale price at P29.06/kg posted increments of 0.31% and 25.32% over prices of last week and last year, respectively.

|            | Palay (Dry)     |       |          |          | Well Milled Rice (WMR) |       |          |          |               |       |           |          |  |
|------------|-----------------|-------|----------|----------|------------------------|-------|----------|----------|---------------|-------|-----------|----------|--|
| Month/Week | Farmgate Prices |       |          |          | Wholesale Prices       |       |          |          | Retail Prices |       |           |          |  |
|            | 2007            | 2008  | % Change |          | 2007                   | 2008  | % Change |          | 2007          | 2008  | % Change  |          |  |
| (1)        | (2)             | (3)   | (3)/(2)  | (weekly) | (6)                    | (7)   | (7)/(6)  | (weekly) | (10)          | 39779 | (11)/(10) | (weekly) |  |
| Oct Wk1    | 11.34           | 13.12 | 15.70    | -1.06    | 23.44                  | 30.09 | 28.37    | -0.13    | 25.79         | 33.94 | 31.60     | -0.50    |  |
| Wk 2       | 11.33           | 13.27 | 17.12    | 1.14     | 23.39                  | 29.87 | 27.70    | -0.73    | 25.74         | 33.73 | 31.04     | -0.62    |  |
| Wk 3       | 11.22           | 13.31 | 18.63    | 0.30     | 23.18                  | 29.76 | 28.39    | -0.37    | 25.58         | 33.44 | 30.73     | -0.86    |  |
| Wk 4       | 11.18           | 13.40 | 19.86    | 0.68     | 23.26                  | 29.56 | 27.09    | -0.67    | 25.63         | 33.08 | 29.07     | -1.08    |  |
| Nov Wk 1   | 11.22           | 13.19 | 17.56    | -1.57    | 23.22                  | 29.29 | 26.14    | -0.91    | 25.54         | 32.94 | 28.97     | -0.42    |  |
| Wk 2       | 11.19           | 13.25 | 18.41    | 0.45     | 23.15                  | 28.98 | 25.18    | -1.06    | 25.48         | 32.71 | 28.38     | -0.70    |  |
| Wk 3       | 11.13           | 13.23 | 18.87    | -0.15    | 23.17                  | 28.97 | 25.03    | -0.03    | 25.47         | 32.55 | 27.80     | -0.49    |  |
| Wk 4       | 11.24           | 13.01 | 15.75    | -1.66    | 23.17                  | 29.06 | 25.42    | 0.31     | 25.49         | 32.66 | 28.13     | 0.34     |  |